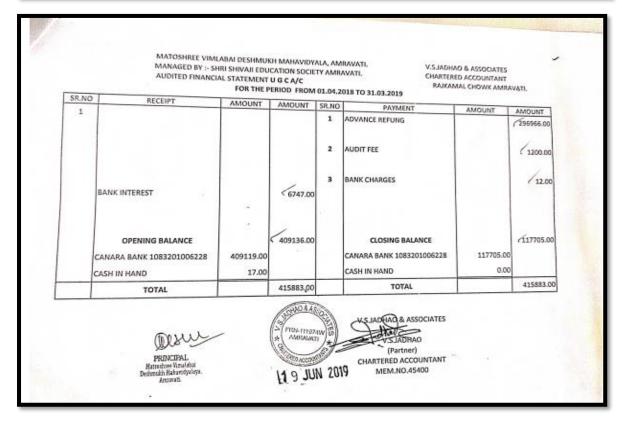

|
|      |                                                         |            |             | 19    | GPF FINAL PAYMENT                                              | 393687   | 1.00               |
| 1    |                                                         |            |             |       | JAN.                                                           | -60W     | 7.00               |
|      |                                                         |            |             |       | GSLI FINAL PAYMENT                                             | link     |                    |
| 1    |                                                         | 1          |             |       | WITHHELD SALARY # AMERICA                                      | NE 153   | 32.00              |







### V. S. JADHAO & ASSOCIATES

CHARTERED ACCOUNTANTS Rajkamal Chowk, Amravati. Ph. No. - (O) 2572957, (M) 9422855135

Email: vsjadhaoca@gmail.com

# MATOSHREE VIMLABAI DESHMUKH MAHAVIDYALAYA, AMRAVATI.

M/ By :- Shri. Shivaji Education Society, Amravati. Balance - Sheet As On 31st, March 2019.

| ſ    | Funds & Liabilities   | Amount       | Amount         | Property & Assets     | Amount       | Amount         |
|------|-----------------------|--------------|----------------|-----------------------|--------------|----------------|
| Ì    | To,                   |              |                | Ву,                   |              |                |
|      | Armarked Fund         |              | 74,06,263.00   | Building A/c          | N 2          | 48,82,576.80   |
|      | UGC B