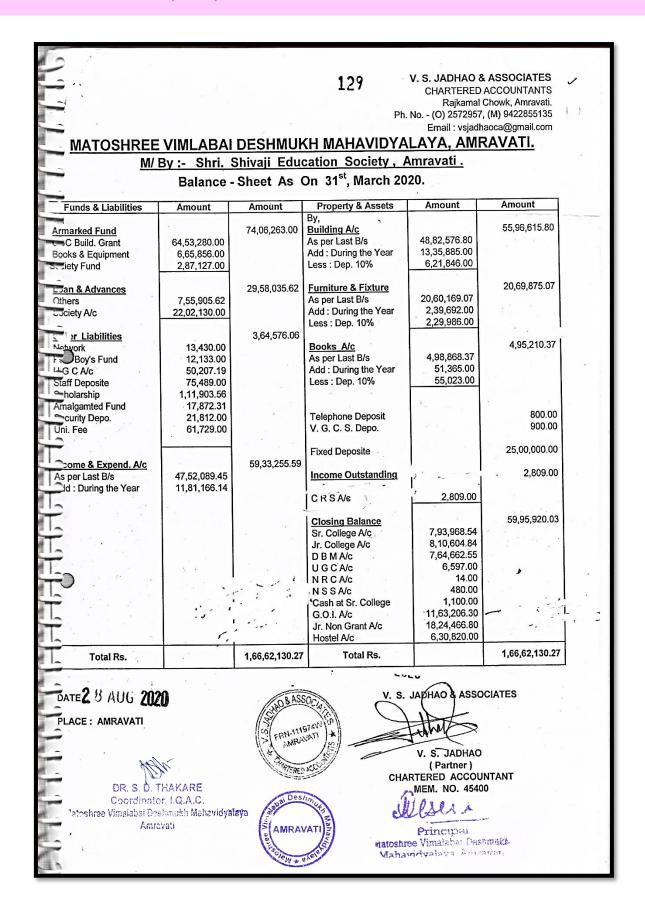

| TOTAL                                                                      | 0.00                                                                                             | 117705           |
|     | PRINCIPAL MATOSHREE V D M V ., AMRAVATI .                    |           |           | PRIENT MAINTENANT MAIN | FRN.111974W OF ANIRAVATI                                                   | S. JADHAQ & ASSOCIA THE AD A SCOUNTAIN THE STATE OF THE SCOUNTAIN ARTERED ACCOUNTAI MEM.NO.45400 | ATES             |



### Financial Audit Report Year 2020-2021

CHARTERED ACCOUNTANTS Rajkamal Chowk, Amravati. PH. NO. – (0) 2572957, (M) 9422855135 Email : vsjadhaoc@gmail.com



# MATOSHREE VIMLABAI DESHMUKH MAHAVIDYALAY, AMRAVATI,

# M/BY:- SHRI SHIVAJI EDUCATION SOCIETY, AMRAVATI. AS ON 31st MARCH 2021.

#### CERTIFICATE NO. I:

Certified that the salaries & allowances mentioned in the statements & accounts were actually paid to the members of the Teaching and Non – Teaching staff and that no part of the amount was returned to the college funds in the form of donation or in any other

DATE: O JUN 2021
PLACE: AMRAVATI

V.S. JADHAO & ASSOCIATES

V.S. JADHAO
(Partner)
CHARTERED ACCOUNTANT
MEM. No. 45400

#### CERTIFICATE NO. II:

Certified that the members of the Teaching & Non – teaching Staff of the coll