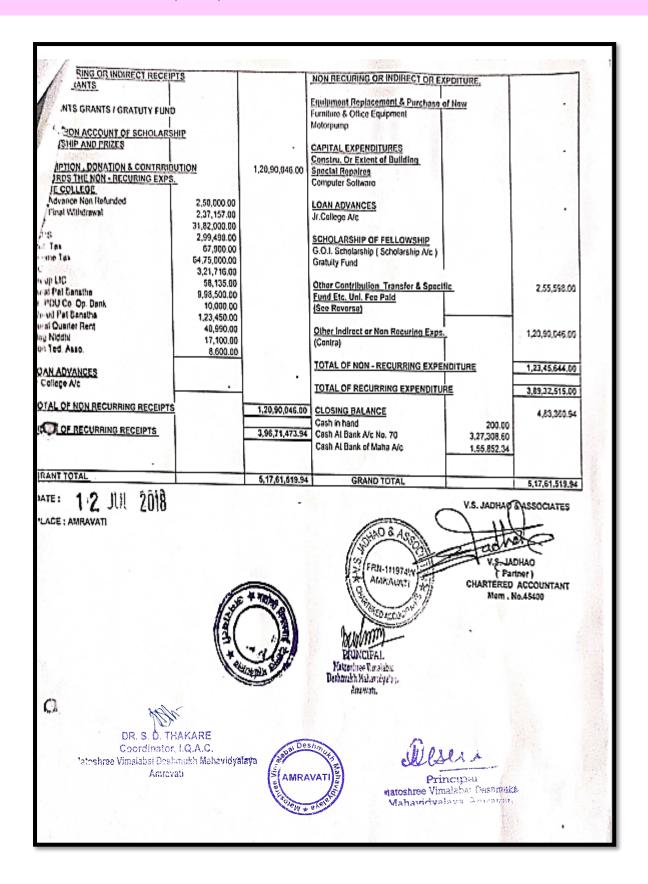

PLACE AMRAYATIQAC

"atoshree Vimalabai Deshmukh Mahavidyalaya . Amrayati

AMRAVAT

V. S. JADHAO & ASSOCIATES

. S. JADHAO (Partner)

PCHARTERED ACCOUNTANT

| w.                                                    | 7-0-0                       | Laboration (all ) | Ph                                                      | V 6. JACOMO A A<br>CHARLESTO AO<br>Highard Crews<br>NO. 405 203957, IM<br>Enal Vijetness | 0427055135      |
|-------------------------------------------------------|-----------------------------|-------------------|---------------------------------------------------------|------------------------------------------------------------------------------------------|-----------------|
|                                                       | SHELVIMLARA                 | DESHMUKH          | MAHAVIDYALAYA, AMRAV                                    | MI                                                                                       |                 |
| EACS.                                                 | MINY : SHRLE                | HIVAR EDUCAT      | ION SOCIETY, AMRAYATI<br>SENIOR COLLEGE AC"             |                                                                                          | 74007866        |
|                                                       | FOR THE                     | YEAR ENDED C      | ON 31" MARCH 2018.                                      | AVOUNT A                                                                                 | VOUNT           |
| RICEPT                                                | AMOUNT                      | AMOUNT            | PAYMENTS<br>PRINCE HE CONTOHS EXPENSIONS                |                                                                                          | 1310400000      |
| SECT RECURSING RECEIPT                                |                             | 1.25,355 04       | DASIG PAY<br>Lending Staff                              | 1,12,50,779.00<br>6,51,310.00                                                            |                 |
| TNING BALANCE,<br>SO, IT NAME                         | 632.00<br>627501.00         | 17                | Hen Tracking Staff                                      |                                                                                          | 1,91,65,057.00  |
| Str. At Bank A'V No. 70<br>Str. At Bank of Mone A'V   | 7132.34                     |                   | DEARKESS ALLOWANCE<br>Teaching Stati                    | 1,77,78,328.00                                                                           | 34 (84 (35) 35) |
| CURSING SICEPTS.                                      |                             | 3,52,07,231.00    | Non Tending SWI                                         | 14/0/19/00                                                                               | 7.16.810.00     |
| lany Crant<br>lany Receivery                          | 3,52,07,231,00              |                   | DEADHESS ALLOWANCE ARREADS<br>Teaching Staff            | 6,64,364.00                                                                              | 7.19.213        |
| he Cress                                              |                             | (3)               | Non Teaching Staff                                      | \$2,500.00                                                                               |                 |
| e C. Grant                                            | 1 1                         |                   | OTHER ALLOWANCE                                         | ) massessin                                                                              | 28,75,056.00    |
| IS A FINES                                            | 1.99,300.00                 | 3,54,765.60       | Notice Rant Allow.<br>Tracking Staff                    | 25,64,154,00                                                                             |                 |
| F Lian Fee                                            | 79,283.00<br>50,970.00      |                   | Non Teaching Staff                                      |                                                                                          | 29,120 00       |
| brary Fee<br>edical Exam Fee                          | 9,720,00<br>5,500,00        |                   | C.L. ALLOWANCE<br>Teaching Staff                        | 30.240.00<br>8.890.00                                                                    |                 |
| hysical Etil. Test Fee<br>sare                        | 10,990.00                   | -                 | Non Teaching Staff                                      | 6.610.00                                                                                 | 3,29,600.00     |
| 5.55005                                               |                             | 3,53,653.00       | TRAVELLING ALLOWANCE Teaching Staff                     | 2,77,200.00                                                                              | 121100          |
| TES COLLECTED IF ANY ON BEHALF<br>IL STUD WIETER FUND | 2,040.00                    | 3,34,533.00       | Non Teaching Staff                                      | 62,400 00                                                                                |                 |
| i, Enrol. Fee<br>i, Annual Fee                        | 18,900.00 .<br>25,760.00    |                   | GRADE PAY 50%                                           | 20,70,000.00                                                                             | 22,71,200.00    |
| ud. Safety insurance                                  | 3,840.00 -<br>2,44,845.00 - |                   | Teaching Staff Non Teaching Staff                       | 2,01,200.00                                                                              |                 |
| s. Exam Fee<br>s. Student Sport Fee                   | 19,570.00                   |                   | Clock H. Salary Pald                                    |                                                                                          | 2,72,960.00     |
| i, Student Surksha Nichi<br>I, Gaogetaba Abh, Fet     | 10,000,00<br>728,00         | -                 |                                                         |                                                                                          | 40,500.00       |
| Student Concle Fee<br>Ashwartech Fee                  | 1,820.00                    |                   | Other Alig                                              |                                                                                          | 1,39,417,00     |
| , Emergency Fund                                      | 3,640.00<br>3,710.00        |                   | Acrears Salary (Reaching) Acrears Salary (Not Teaching) | 1                                                                                        | 33,546.00       |
| Corpus Fund<br>Environmental Field                    | 6.950.00                    |                   | Medical Allow (Non-traching)                            |                                                                                          | 50.845.00       |
|                                                       |                             | 4 54 446 00       |                                                         |                                                                                          | 1,02,593.00     |
| WAINTENANCE OF THE COLLEGE                            | OR_                         | 1,54,555.00       | Water Tax / Charges                                     | 1,02,593.00                                                                              | 1               |
| _ct Ac Fund                                           | 5,500.00<br>25,830.00       |                   | Muncipal Tax<br>Instance of College Build               | 1,44,54                                                                                  |                 |
| lege Magzine Fee<br>lege Exam Fee                     | 30,300.00<br>19,340.00      |                   | BUILDING REPAIRS AND DEPREC                             | IATION                                                                                   | 80,293.00       |
| es for Extra Curr. Activ.<br>or & Gyarrathana fee     | 29,245.00                   |                   | COLLEGE LIBRARY Lisbrary Books                          | 67,294,00                                                                                | 1               |
| as Niddle                                             | 21,140.00<br>13,300.00      | 1                 | News Paper                                              | 10,532.0                                                                                 |                 |
| se Stand<br>er fee                                    | 3,900.00                    | 1                 | Magaine (Periodical)<br>Book (Minding                   | 300.0                                                                                    |                 |
| Non-Grant AAJ, Advance                                |                             | 20,500.00         | ORDINARY (IEPAIRS                                       | 1 2                                                                                      | 31,292.00       |
| Theory Pract Advance                                  | 1                           | 4,53,084.0        | Electric Material Report                                | 15,817.0                                                                                 |                 |
|                                                       |                             | 1,250.0           |                                                         | 2,220.0                                                                                  | 0 -             |
| er Receipts                                           |                             |                   | Furniture Rogali<br>Building Repairs                    | 5,455.0                                                                                  |                 |
| Jump                                                  | E + 100                     | J                 | CURRENT LABORTORY EXPS.                                 | 100                                                                                      | 1               |
| Milan                                                 | 3                           | 1                 | Home - Sci. Laboratory                                  |                                                                                          | Por             |
| PRINCIPAL                                             |                             |                   | Home - Eco. Laboratory<br>Home - Mac                    | 1,40                                                                                     |                 |
| Water Cart VIII CH                                    | - was                       |                   | Continencies                                            | S ASO                                                                                    | 6,59,726.00     |
| Deckerchi Kiltar Aya aya.<br>Agustai                  | The same                    |                   | (Sae Raverse)                                           | 1 18                                                                                     |                 |
| 5 A - 10 C C C C C C C C C C C C C C C C C C          |                             | 3,96,71,478.5     | TOTAL OF RECURBING EXTENS                               | Earl-morey                                                                               | 3,89,32,515.00  |
| L OF RECURRING RECEIPTS                               | 100000                      |                   | 1/0                                                     | AME AND THE                                                                              | 1915 16 ( )     |
|                                                       |                             |                   | 113                                                     | 31                                                                                       |                 |