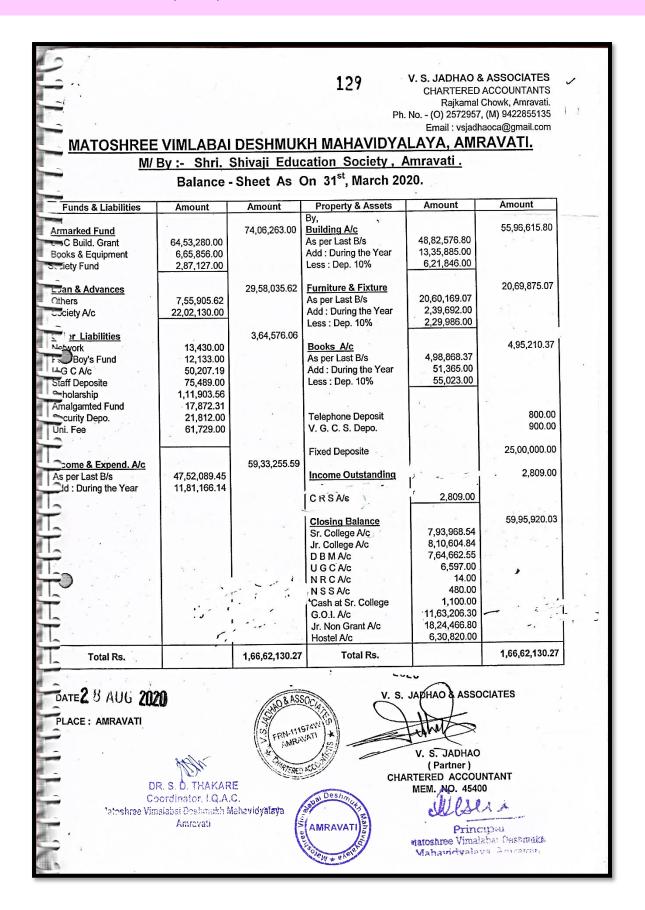

|
|       | TOTAL                                    |            | 4753901.75     |         | TOTAL                    |                                                               | 4753901.75 |
|       | PRINCIPAL                                |            |                |         | FRIH-111874V             | S. JADHAO & ASSO<br>TOTAL ASSOCIATION OF THE PROPERTY SANDERS | nts        |
|       | PRINCIPAL MATOSHREE V D M V ., AMRAVATI. |            |                |         | (5) EB*L111874V          | nartered Accounta                                             | nts        |
|       |                                          |            |                |         | FRIH-111074V.D           | Tartered Accounta                                             | nts        |





## Financial Audit Report Year 2020-21

CHARTERED ACCOUNTANTS Rajkamal Chowk, Amravati. PH. NO. – (O) 2572957, (M) 9422855135 Email : vsjadhaoc@gmail.com



# MATOSHREE VIMLABAI DESHMUKH MAHAVIDYALAY, AMRAVATI,

# M/BY:- SHRI SHIVAJI EDUCATION SOCIETY, AMRAVATI. AS ON 31st MARCH 2021.

#### CERTIFICATE NO. I:

Certified that the salaries & allowances mentioned in the statements & accounts were actually paid to the members of the Teaching and Non – Teaching staff and that no part of the amount was returned to the college funds in the form of donation or in any other

DATE: O JUN 2021
PLACE: AMRAVATI

V.S. JADHAO & ASSOCIATES

V.S. JADHAO & ASSOCIATES

V.S. JADHAO
(Partner)

#### CERTIFICATE NO. II:

Certified that the members of the Teaching & Non – teaching Staff of the college (Full – t