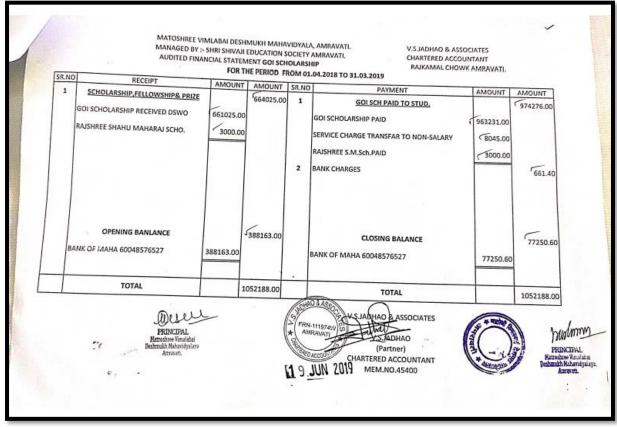

As On 31/03/2019

CERTIFICATE NO. I:

Certificate that the salaries & allowances mentioned in the statements & accounts were actually paid to the members of the Teaching & Non-Teaching Staff & that no part of the amount was returned to the Tollege funds in the from of donation or in any other manner.

FRN-111974W

DATE : 1 9 JUN 2019

ACE : AMRAVATI

S. JADHAO & ASSOCIATES

V. S. JADHAO (Partner) CHARTERED ACCOUNTANT

MEM. NO. 45400

CERTIFICATE NO. II:

Certificate that the members of the Teaching & Non-Teaching Staff of the college (Full-time & Part-time) having been actually paid D.A. According to the rates sanctioned by the Govt. for their own Full-time & Part-time employees respectively during the year 2018-2019 & the total expenditure on dearness allowances at Govt. rates works out to Rs. 2,29,88,513/-

This includes Rs. Nil on the part—time staff sanctioned from time to time. The expenditure on account of D.A. to the staff of the college hostel, gymkhana, residential quarter & reading room has not been included in the total expenditure of Rs. 2,29,88,513/-

DATE 1 9 JUN 2019

PLACE : AMRAVATI

S.JADHAO & ASSOCIATES

V. S. JADHAO (Partner)

CHARTERED ACCOUNTANT MEM. NO. 45400

CERTIFICATE NO. III:

Certificate that the expenditure on provident fund contribution & gratuity fund has been incurred at the rates prescribed & already approved by the Govt. from to time.

DATE: 11 9 JUN 2019

PLACE : AMRAY (ST. Deshmukh Mahavidyalaya

Amrayati

V. S. JADHAO & ASSOCIATES

V.S. JADHAC

Princip (Partner)
natoshreHARTERED: ACCOUNTANT

Mahavidyala MEM. NO. 45400