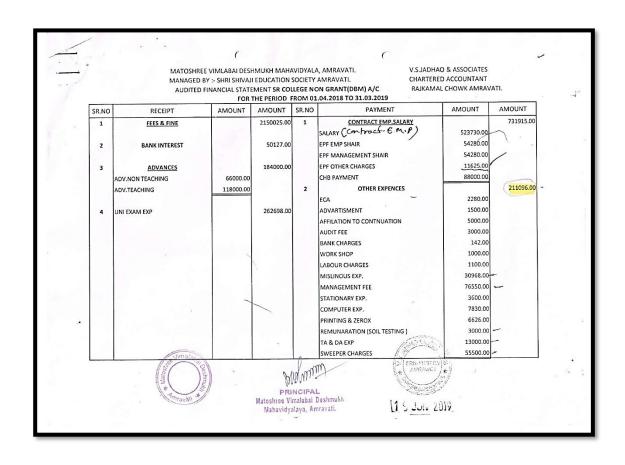

### Financial Audit Report Year 2018-2019

V. S. JADHAO & AN

93

Rajkamal Chowk, AMK Ph. No. (O) 0721-2572957, (M) 94228

Email: vsjadhaoca@gmail.

MATOSHRI VIMLABAI DESHMUKH MAHAVIDYALAYA, AMRAVATI.

M/By :- Shri. Shivaji Education Society, Amravati.

As On 31/03/2019

CERTIFICATE NO. I:

Certificate that the salaries & allowances mentioned in the statements & accounts were actually paid to the members of the Teaching & Non-Teaching Staff & that no part of the amount was returned to the Tollege funds in the from of donation or in any other manner.

FRN-111974W

DATE : 1 9 JUN 2019

ACE : AMRAVATI

S. JADHAO & ASSOCIATES

V. S. JADHAO (Partner) CHARTERED ACCOUNTANT

MEM. NO. 45400

CERTIFICATE NO. II:

Certificate that the members of the Teaching & Non-Teaching Staff of the college (Full-time & Part-time) having been actually paid D.A. According to the rates sanctioned by the Govt. for their own Full-time & Part-time employees respectively during the year 2018-2019 & the total expenditure on dearness allowances at Govt. rates works out to Rs. 2,29,88,513/-

This includes Rs. Nil on the part—time staff sanctioned from time to time. The expenditure on account of D.A. to the staff of the college hostel, gymkhana, residential quarter & reading room has not been included in the total expenditure of Rs. 2,29,88,513/-

DATE 1 9 JUN 2019

PLACE : AMRAVATI

S.JADHAO & ASSOCIATES

V. S. JADHAO (Partner)

CHARTERED ACCOUNTANT MEM. NO. 45400

CERTIFICATE NO. III:

Certificate that the expenditure on provident fund contribution & gratuity fund has been incurred at the rates prescribed & already approved by the Govt. from to time.

DATE: 11 9 JUN 2019

PLACE : AMRAY (ST. Deshmukh Mahavidyalaya

Amrayati

V. S. JADHAO & ASSOCIATES

V.S. JADHAC

Princip (Partner)
natoshreHARTERED: ACCOUNTANT

Mahavidyala MEM. NO. 45400