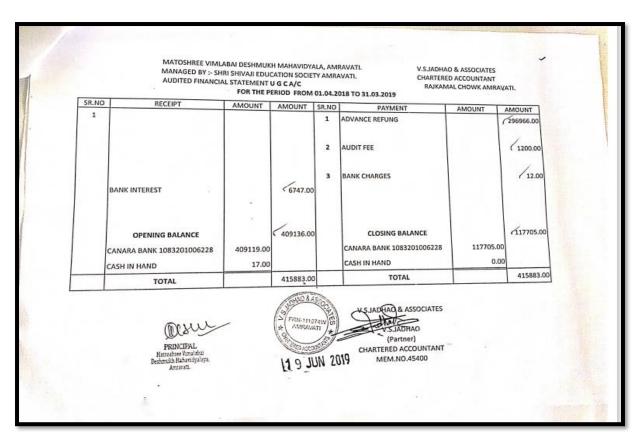

|      |                                                         |            |             | 19    | GPF FINAL PAYMENT                                              | 393687   | 1.00               |
| 1    |                                                         |            |             |       | JAN.                                                           | -60W     | 7.00               |
|      |                                                         |            |             |       | GSLI FINAL PAYMENT                                             | link     |                    |
| 1    |                                                         | 1          |             |       | WITHHELD SALARY # AMERICA                                      | NE 153   | 32.00              |







### V. S. JADHAO & ASSOCIATES

CHARTERED ACCOUNTANTS Rajkamal Chowk, Amravati. Ph. No. - (O) 2572957, (M) 9422855135

Email: vsjadhaoca@gmail.com

# MATOSHREE VIMLABAI DESHMUKH MAHAVIDYALAYA, AMRAVATI.

M/ By :- Shri. Shivaji Education Society, Amravati. Balance - Sheet As On 31st, March 2019.

| ſ    | Funds & Liabilities   | Amount       | Amount         | Property & Assets     | Amount       | Amount         |
|------|-----------------------|--------------|----------------|-----------------------|--------------|----------------|
| Ì    | To,                   |              |                | Ву,                   |              |                |
|      | Armarked Fund         |              | 74,06,263.00   | Building A/c          | N 2          | 48,82,576.80   |
|      | UGC Bui