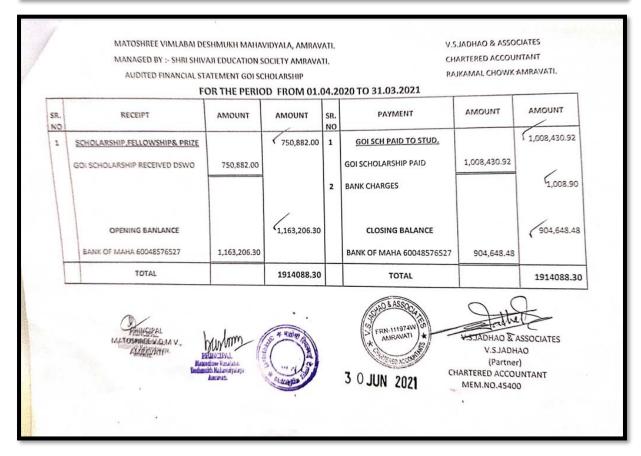

|
| 27.5.21       | 68551           | 0.00                                          | 7600.00   | 2000 - 100 OC | M.                  |                         |                        |            |
| TOTAL         |                 | 65314.60                                      | 338953.40 | 10%           | <u>all</u>          |                         |                        |            |
| BALANCE AS PE | R LADGER BOOK   |                                               | 273638.80 | FRN-111974W   | (O)                 |                         |                        |            |
|               |                 |                                               |           | 3 ( JUN 20)   | ?/<br>?1            |                         |                        |            |





### V. S. JADHAO & ASSOCIATES

CHARTERED ACCOUNTANTS Rajkamal Chowk, Amravati. Ph. No. - (O) 2572957, (M) 9422855135

# MATOSHREE VIMLABAI DESHMUKH MAHAVIDYALAYA, AMRAVATI.

M/ By:- Shri. Shivaji Education Society, Amravati.

Balance - Sheet As On 31<sup>st</sup>, March 2021.

| Funds & Liabilities To.    | Amount          | Amount         | Property & Assets                 | T Amount                    |                                         |
|----------------------------|-----------------|----------------|-----------------------------------|-----------------------------|-----------------------------------------|
|                            |                 |                | By,                               | Amount                      | Amount