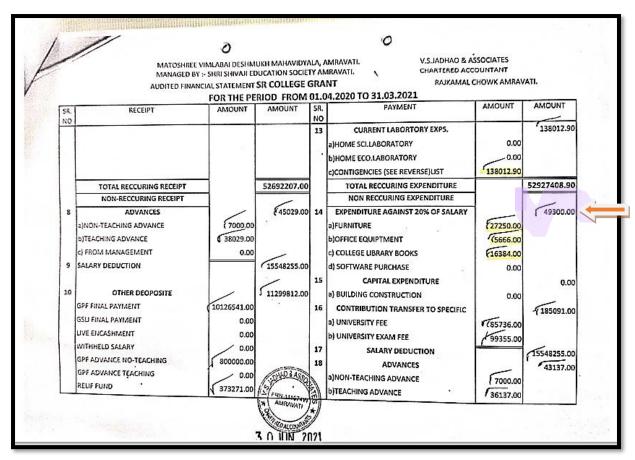

|                                                                                                                                            | TOWN CASE OF      | e) PERINTING & ZEROX f) Postage g)GAME & SPORT ,ECA (LIST)                                                                                                                                                                                                                                                                                                                         | (13114.00<br>(420.00<br>(78575.00                                                                                                                                           |



|      |                                                    | Ō          |             |      | & OAHDALV V.SJADHAO