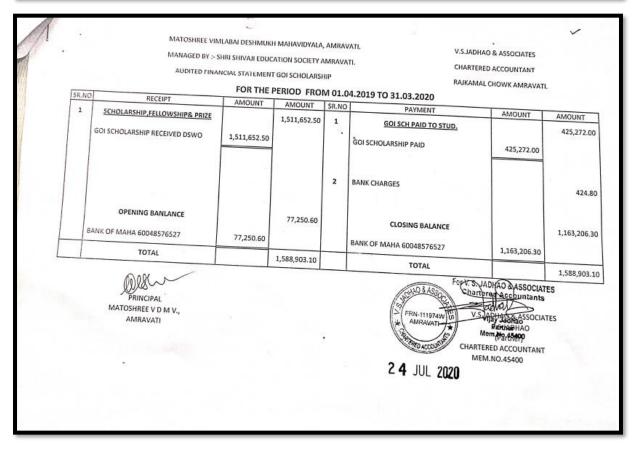

### Financial Audit Report Year 2018-2019

V. S. JADHAO & AN

93

Rajkamal Chowk, AMK Ph. No. (O) 0721-2572957, (M) 94228

Email: vsjadhaoca@gmail.

MATOSHRI VIMLABAI DESHMUKH MAHAVIDYALAYA, AMRAVATI.

M/By :- Shri. Shivaji Education Society, Amravati.

As On 31/03/2019

CERTIFICATE NO. I:

Certificate that the salaries & allowances mentioned in the statements & accounts were actually paid to the members of the Teaching & Non-Teaching Staff & that no part of the amount was returned to the Tollege funds in the from of donation or in any other manner.

FRN-111974W

DATE : 1 9 JUN 2019

ACE : AMRAVATI

S. JADHAO & ASSOCIATES

V. S. JADHAO (Partner) CHARTERED ACCOUNTANT

MEM. NO. 45400

CERTIFICATE NO. II:

Certificate that the members of the Teaching & Non-Teaching Staff of the college (Full-time & Part-time) having been actually paid D.A. According to the rates sanctioned by the Govt. for their own Full-time & Part-time employees respectively during the year 2018-2019 & the total expenditure on dearness allowances at Govt. rates works out to Rs. 2,29,88,513/-

This includes Rs. Nil on the part—time staff sanctioned from time to time. The expenditure on account of D.A. to the staff of the college hostel, gymkhana, residential quarter & reading room has not been included in the total expenditure of Rs. 2,29,88,513/-

DATE 1 9 JUN 2019

PLACE : AMRAVATI

S.JADHAO & ASSOCIATES

V. S. JADHAO (Partner)

CHARTERED ACCOUNTANT MEM. NO. 45400

CERTIFICATE NO. III:

Certificate that the expenditure on provident fund contribution & gratuity fund has been incurred at the rates prescribed & already approved by the Govt. from to time.

DATE: 11 9 JUN 2019

PLACE : AMRAY (ST. Deshmukh Mahavidyalaya

Amrayati

V. S. JADHAO & ASSOCIATES

V.S. JADHAC

Princip (Partner)
natoshreHARTERED: ACCOUNTANT

Mahavidyala MEM. NO. 45400