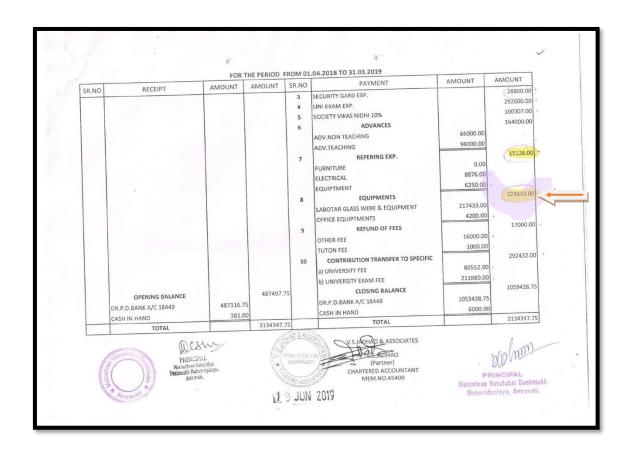

### Financial Audit Report Year 2018-2019

V. S. JADHAO & AN

93

Rajkamal Chowk, AMK Ph. No. (O) 0721-2572957, (M) 94228

Email: vsjadhaoca@gmail.

MATOSHRI VIMLABAI DESHMUKH MAHAVIDYALAYA, AMRAVATI.

M/By :- Shri. Shivaji Education Society, Amravati.

As On 31/03/2019

CERTIFICATE NO. I:

Certificate that the salaries & allowances mentioned in the statements & accounts were actually paid to the members of the Teaching & Non-Teaching Staff & that no part of the amount was returned to the Tollege funds in the from of donation or in any other manner.

FRN-111974W

DATE : 1 9 JUN 2019

ACE : AMRAVATI

S. JADHAO & ASSOCIATES

V. S. JADHAO (Partner) CHARTERED ACCOUNTANT

MEM. NO. 45400

CERTIFICATE NO. II:

Certificate that the members of the Teaching & Non-Teaching Staff of the college (Full-time & Part-time) having been actually paid D.A. According to the rates sanctioned by the Govt. for their own Full-time & Part-time employees respectively during the year 2018-2019 & the total expenditure on dearness allowances at Govt. rates works out to Rs. 2,29,88,513/-

This includes Rs. Nil on the part—time staff sanctioned from time to time. The expenditure on account of D.A. to the staff of the college hostel, gymkhana, residential quarter & reading room has not been included in the total expenditure of Rs. 2,29,88,513/-

DATE 1 9 JUN 2019

PLACE : AMRAVATI

S.JADHAO & ASSOCIATES

V. S. JADHAO (Partner)

CHARTERED ACCOUNTANT MEM. NO. 45400

CERTIFICATE NO. III:

Certificate that the expenditure on provident fund contribution & gratuity fund has been incurred at the rates prescribed & already approved by the Govt. from to time.

DATE: 11 9 JUN 2019

PLACE : AMRAY (ST. Deshmukh Mahavidyalaya

Amrayati

V. S. JADHAO & ASSOCIATES

V.S. JADHAC

Princip (Partner)
natoshreHARTERED: ACCOUNTANT

Mahavidyala MEM. NO. 45400