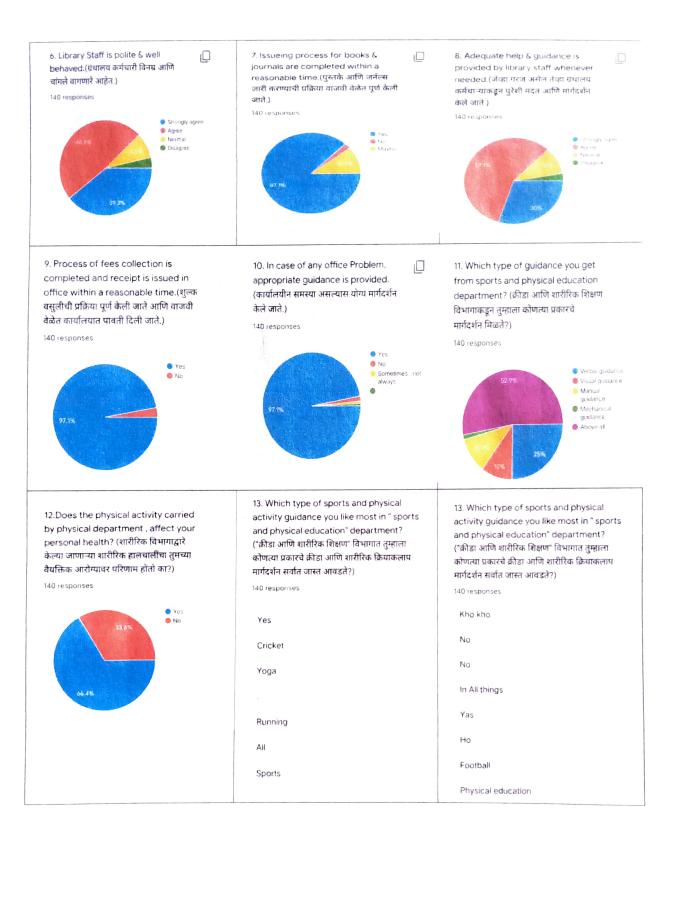

Matoshree Vimalabai Deshmukh Mahaidyalaya Amravati, Under Internal Quality Assurance Cell, Department of Physics take feedback Feedback of "non teaching staff (office, Library, and sports and physical Education department)" from students and teachers.

on 20 /07/2021

and were the same was true that the same and the same and

Analysis of Feedback of "Non- teaching staff (office, Library, and sports and Physical Education Department)" from Students and Teachers.

Please read the below questions carefully and choose the relevant response. Your feedback is valuable for the improvement of the office work, Library and Sports & Physical Education department.

### Objectives of the feedback-

Feedback is about listening actively, taking the time to analyze, and then thinking of the best possible solution to perform better. It provides positive criticism and allows seeing what everyone can change to improve their focus and results.

As gateways to knowledge and culture, libraries play a fundamental role in society. The resources and services they offer create opportunities for learning, support literacy and education, and help shape the new ideas and perspectives that are central to a creative and innovative society. So feedback from students and teachers on Library is important.

Support staff is there to carry out specified work in order to assist or support the work of a teacher in the college. The Head must be satisfied that the member of the support staff has the skills, expertise and experience required to carry out the specified work. So feedback from students and teachers on Library is important.

The aim of physical education is to develop through natural total-body activities, primarily on the play level, the physically, mentally, and socially integrated and effective individual. So feedback is important because of where the department of physical education is proceeding towards the goal are not.