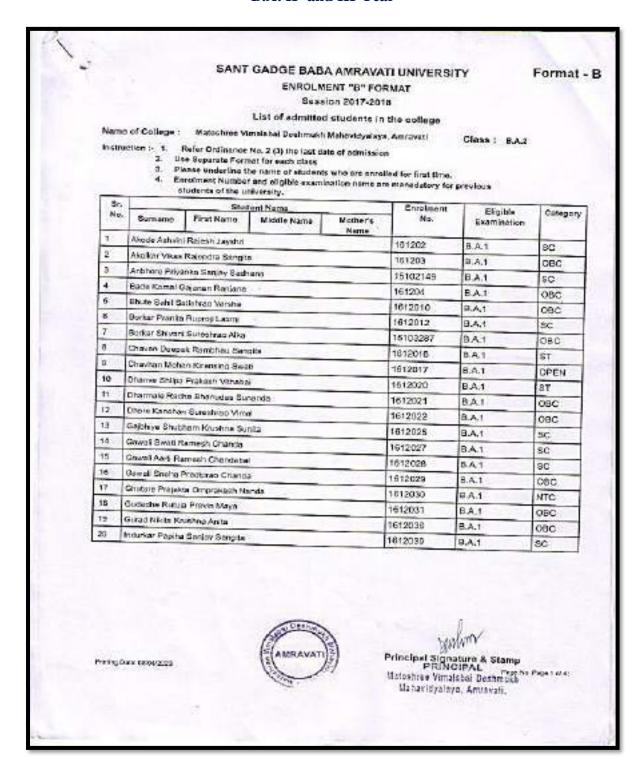

| 18    | Sakshi Kishor Metkar         | Manisha        | 211200018              |
| 19    | Pushkar Prashantrao Kalbande | Smita          | 211200019              |
| 20    | Janhavi Vinodrao Thakare     | Minakshi       | 211200020              |
| 21    | Pooja Ganesh Umale           | Rekha          | 211200021              |
| 22    | Adifya Balunath Mane         | Nikita         | 211200022              |
| 23    | Jivan Pundlik Bode           |                | 211200023              |
| 24    | Tanmay Amolrao Tayade        | Swati          | Jan 211200024          |

Sant Gadde Sans America of University

AMPAVATI)

Principal hrea Vimalabai Dashmukh Loga Herr, Amrayati.

### Students Enrollment Year Wise (FORMAT B) 2017-18 to 2021-22 Academic Year 2017-2018 B.A. II- and III-Year



# SANT GADGE BABA AMRAVATI UNIVERSITY

Format - B

ENROLMENT "B" FORMAT Session 2017-2018

List of admitted students in the college

Name of College : Matoshree Vimalabai Deshmukh Mahavidyalaya, Amravati

Class: B.A.2

Instruction :- 1. Refer Ordinance No. 2 (3) the last date of admission 2. Use Separate Format for each class

Please underline the name of students who are enrolled for first time.

4. Enrolment Number and eligible examination name are manadatory for previous

| S<br>N |                   | Stud             | ent Name    | -                |                |        |                 |
|--------|-------------------|------------------|-------------|------------------|----------------|--------|-----------------|
| 21     | Surname           | First Name       | Middle Name |