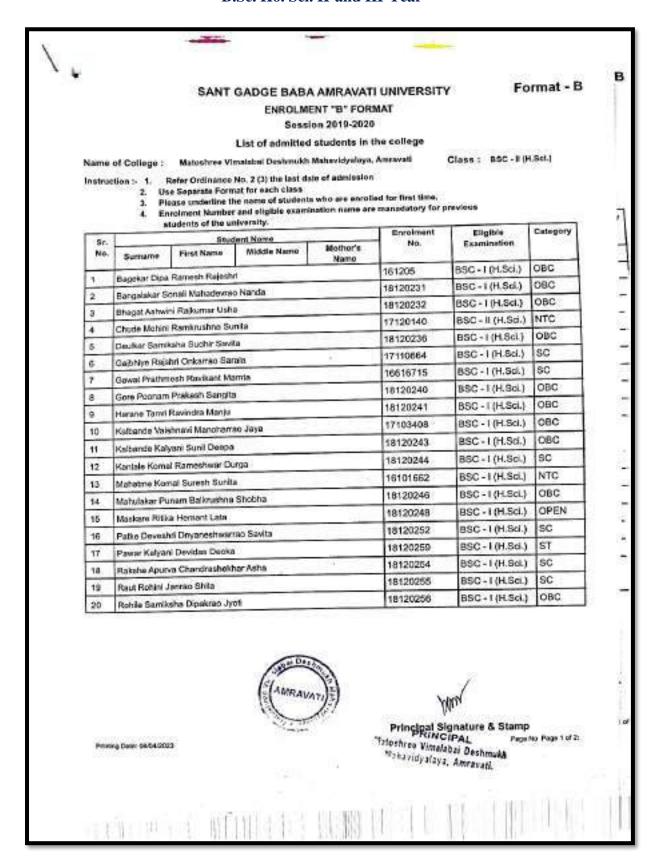

Antoshroe Vimalabai Deshmukh Mahavidhasa Amravati Dr. S. R. De

Dr. S. R. Deshmukh
PRINCIPAL
Matushton Vimalabai Deshmukh
Mahavidyalaya, Amravati.

Final Admission list as publish by the HEI and endorsed by the competent authority