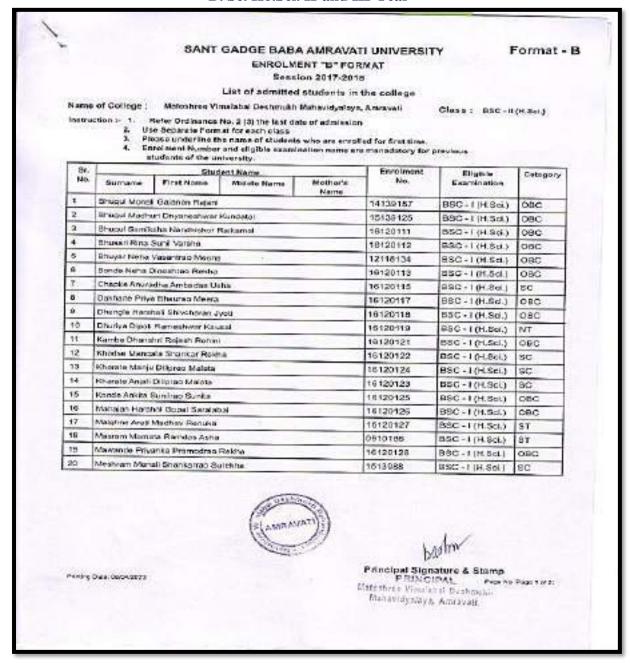

1512061          | B.A.2    | OBC         |     |
| 49         | Zatale Bhaira                  | Zatale Bhairavi Bandupant Manda    |             |                  | 1313030  | B.A.2       | ОВС |

| No of Students | Boys | Girls | Total |
|----------------|------|-------|-------|
| sc             | 7    | 12    | 19    |
| ST             | 2    | 5     | 7     |
| TNLV           | 1    | 3     | 4     |
| OBC            | 5    | 10    | 15    |
| SBC            | 1    | 3     | 4     |
| Total          | 16   | 33    | 45    |

सहाय्यक कुलसविव (नामांकन) संत गाडने बाबा अमरावती विवाधीत

Printing Date: 08/04/2023

Principal Signature & Stamp

PRINCIPAL

Page No Page 3 of 3:

Matoshree Vimalabal Coshmukh Mahavidyalaya, Amravati.

### Academic Year 2017-2018 B. Sc. Ho.Sci. II-and III-Year



### SANT GADGE BABA AMRAVATI UNIV

Format - B

### ENROLMENT "B" FORMAT Session 2017-2018

List of admitted students in the college

Name of College: Matoshroe Vimalabai Deshmukh Mahavidyalaya, Amravati Class; BSC - II (H.Scl.)

Instruction :- 1. Refer Ordinance No. 2 (3) the last date of admission

2. Use Separate Format for each class

3. Please underline the name of students who are enrolled for first time.

4. Enrolment Number and eligible examination name are manadatory for previous students of the university.

|