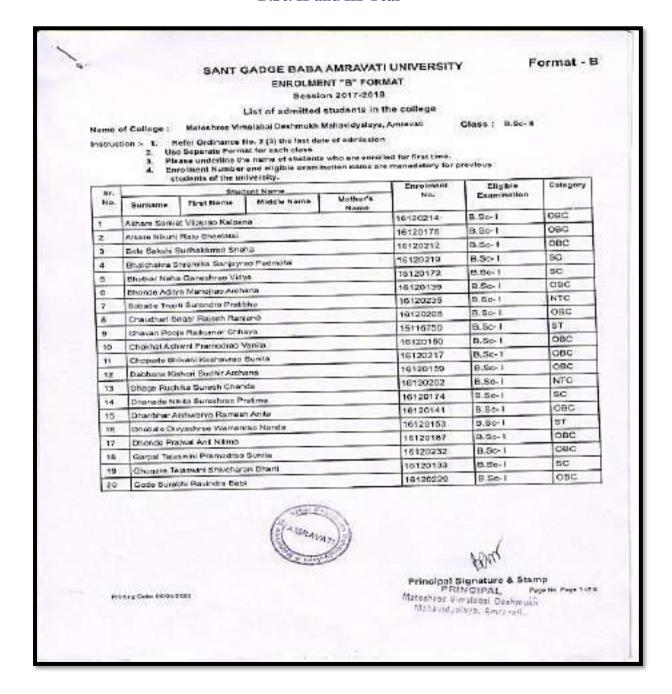

| Middle Name | Mother's<br>Name | No.      | Examination       |     |
| 21  | Tayade Nikita | Diliprao Rajani | E WIEVE E   | 33300000000      | 15120142 | BSC - II (H.Sci.) | ОВС |

| No of Students | Boys | Girls | · Total |
|----------------|------|-------|---------|
| sc             | 2    | i     | 3       |
| VJNT           | _1   | 0     | 1       |
| OBC            | 2    | 13    | 15      |
| SBC            | 1    | 0     |         |
| OTHER          | 0    | 1     | 1       |
| Total          | 6    | 15    | 21      |

सहायके कुत्रसरीय (नानांकन) संत गाइमे बाबा अनरावती विद्यापीत

Printing Date: 08/04/2023

Principal Signature & Stamp PRINCIPAL Page 1

Page No Page 2 of 2:

Matoshree Vimalabai Deshmukh Mahavidyalaya, Amravati.

### Academic Year 2017-2018 B.Sc. II-and III-Year



# SANT GADGE BABA AMRAVATI UNIVERSITY

Format - B

ENROLMENT "B" FORMAT Session 2017-2018

List of admitted students in the college

Matoshree Vimalabai Deshmukh Mahavidyalaya, Amravati Name of College:

Class: B.Sc. II

Instruction :- 1. Refer Ordinance No. 2 (3) the last date of admission

2. Use Separate Format for each class

Please underline the name of students who are enrolled for first time.

4. Enrolment Number and eligible examination name are manadatory for previous

students of the university.

| Sr. |