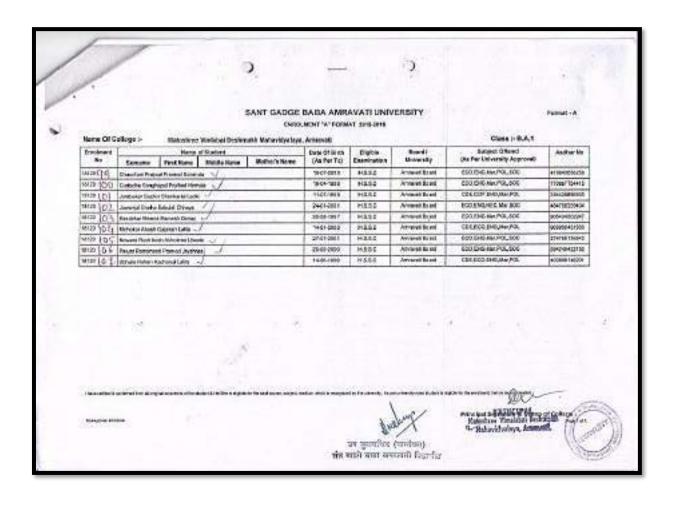

#### Academic Year 2017-2018 B.A. First Year

| 8  | Name Of    | College :- Matastree Workshi                                            | Doshwalin Mar         |                             | IT "X" FORW)            | 2017-0618                                     |                                                  | 2                                          | 00100     |
|----|------------|-------------------------------------------------------------------------|-----------------------|-----------------------------|-------------------------|-----------------------------------------------|--------------------------------------------------|--------------------------------------------|-----------|
|    | Enomen No. | Nere of Science                                                         | Nother's<br>Stone     | Date 18 Sign<br>(As For To) | Elegicia<br>Examination | Reset/University<br>Name                      | Subject Officeal<br>(No Par University Approval) | Class > B.A.1<br>Attitures                 | Dissource |
| 90 | - CO. 1    | No. Ade Jayotnee Kaping                                                 | Nerals                | 96/38                       | HESC                    | Arrave Board<br>Fea.2017                      | CONSCIONANCE POL                                 | SHOOTS TORS                                |           |
|    | 749.7      | Ku Agraval Raine Secon                                                  | /Va                   | 23-23-2000                  | HSSC                    | Arrend Board<br>February                      | 600 Big Mar POLSOC                               | DOMES                                      | -         |
|    | 3          | Bit Agravel Rote Depicts                                                | Stative               | 35-12-1999                  | HISC                    | Anove foot<br>Pro-2017                        | CONTROL BOOK POL                                 | RENTATION                                  |           |
| 4  | 4          | Ku Atsie Yagiz Dayareshwar 🗸                                            | Seeta                 | 350-88                      | HESC                    | Annua Bord<br>Feedori                         | CSPENGINEC Nai-SOC                               |                                            |           |
|    | Lat Z      | Ku Athensië Asherri Manonar 🗸                                           | Series                | 51168                       | HSSC                    | Arrest bard<br>Feb.800                        | COPEND MIN FO. SOC                               | 421800002                                  |           |
|    | mas 6      | Yu. Aurdi kar Aerveisi Raju 🏑                                           | Veers                 | 1640 105                    | #81C                    | Armai Bant<br>Fe-200                          | RCSENDINGC RN SIDC                               | PRECESSA                                   |           |
|    | ma 4       | Yu: Barsagde Seeha Nagonio                                              | Klas                  | 35-04-TEEF                  | #85C                    | Armenia Scanti<br>Fabilitro                   | COETCO DAGRACIAS                                 | 1                                          |           |
| 0  | ono &      | Ka Brasine Opal Sholal                                                  | Surance               | 20121000                    | RESC                    | Attention<br>NAME                             | 009 Billion Pit. 500                             | Besch                                      |           |
| 1  | ott 5      | Mt. Branco Shigha Niranjan /                                            | Series                | 61 of 2000                  | 1889                    | Answell Roads<br>Feb 0017                     | COESTO ENGINEE INA                               | a connection                               |           |
|    | - 10       | Xu Brass Prajas Arass                                                   | Sunta                 | 18-C7-9946                  | HASG                    | Ameur best<br>Feb.(c)                         | ENG-REC HILLIAN SIZE                             | 146505168                                  |           |
| 1  | nis []     | Mr Blangese Prever Sustreo.                                             | fiergue               | 38-0-388                    | 894C                    | Americal<br>Fe/30                             | DOP SHALISHIN POL SAC                            | DIACH DEEP                                 |           |
| 1  | 12         | It than the thing :/                                                    | Fores                 | 26.60                       | 1010                    | Assessificate<br>Each State                   | COPENSIMENA SIX                                  | PERMIT                                     |           |
|    |            | ng colonial has all agend the people (Plant<br>of Letter agracion field | school & harindan des | igd a to Saract             |                         | क्षा कुलाविक<br>स्था कुलाविक<br>संभागि सामा अ |                                                  | PRINCIPAL<br>PRINCIPAL<br>Palantiphings in | L         |