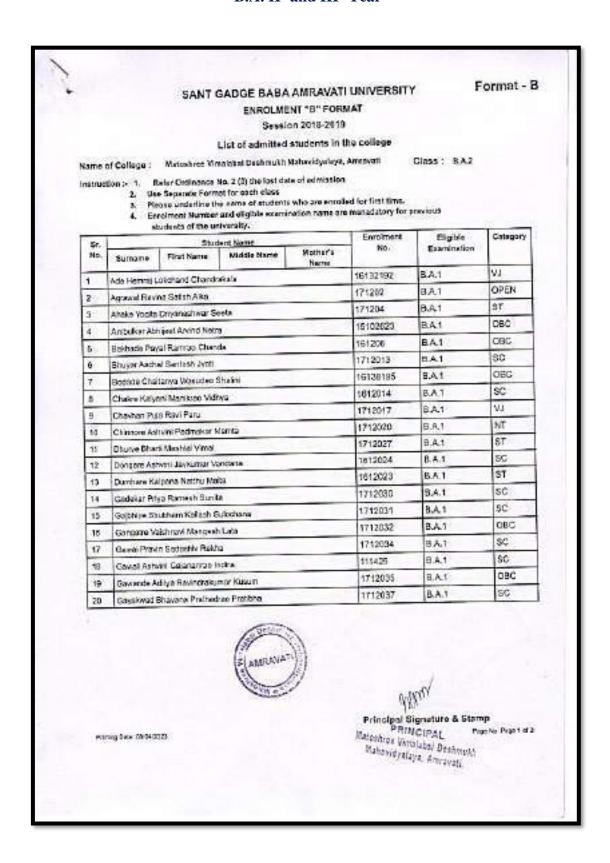

ndrao Sunita  Zatale Pranita Gopai Pratibha | Student Name  Surname First Name Middle Name Mother's Name  Wasnik Sakshi Janardhan Lata  Yawale Radhika Arvindrao Sunita | Student Name | Student Name |

| No of Students | Boys | Girls | Total   |
|----------------|------|-------|---------|
| sc             | 2    | 15    | 17      |
| ST             | 0    | 2     | 2       |
| VJNT           | 2    | 5     | 7       |
| овс            | 15   | 39    | 54      |
| SBC            | 1    | 1     |         |
| OTHER          | 1    | 0     | ALLES P |
| Total          | 21   | 62    | 8       |

Printing Date: 08/04/2023

Principal Signature & Stamp
PRINCIPAL Page N

Page No Page 5 of 5:

Matoshrea Vimalabai Doshmul. Mahavidyalaya, Amravati.

### Academic Year 2018-2019 B.A. II- and III- Year



# SANT GADGE BABA AMRAVATI UNIVERSITY

Format - B

### ENROLMENT "B" FORMAT

Session 2018-2019

List of admitted students in the college

Matoshree Vimalabai Deshmukh Mahavidyalaya, Amravati Name of College:

Class: B.A.2

Instruction :- 1. Refer Ordinance No. 2 (3) the last date of admission

2. Use Separate Format for each class

3. Please underline the name of students who are enrolled for first time.

4. Enrolment Number and eligible examination name are manadatory for previous students of the university.

| Sr. | *