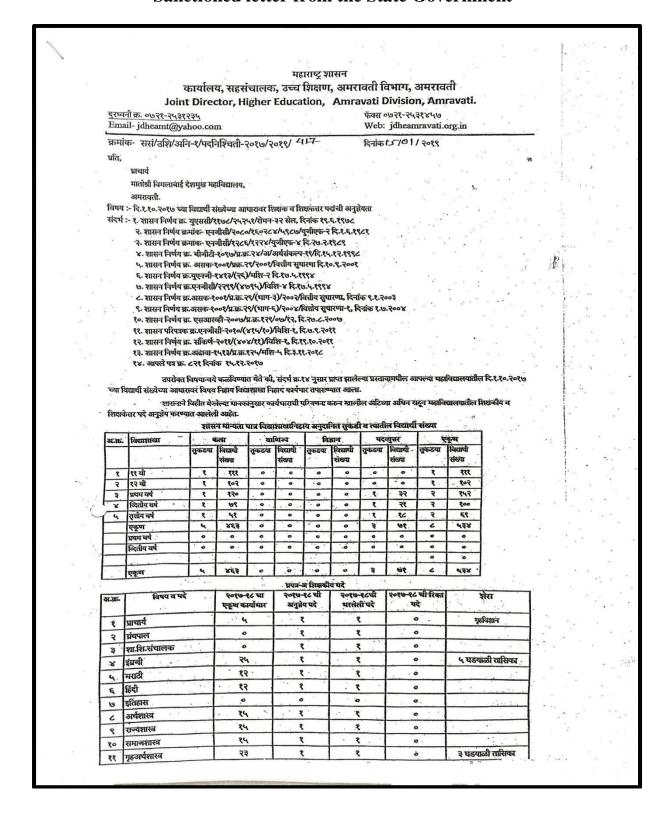

## **Index**

| Sr.No | Title                                                                                                     | Page No |
|-------|-----------------------------------------------------------------------------------------------------------|---------|
| 1     | Table showing number of sanctioned posts for teaching staff during last five years 2017-2018 to 2021-2022 | 1       |
| 2     | Sanctioned letter from the State Government                                                               | 2 -3    |
| 3     | List of Full Time Teachers Academic year 2017 - 2018                                                      | 4       |
| 4     | List of Full Time Teachers Academic year 2018 - 2019                                                      | 5       |
| 5     | List of Full Time Teachers Academic year 2019 - 2020                                                      | 6       |
| 6     | List of Full Time Teachers Academic year 2020 - 2021                                                      | 7 – 8   |
| 7     | List of Full Time Teachers Academic year 2021 - 2022                                                      | 9 – 13  |
| 8     | University Approval                                                                                       | 14 - 40 |
| 8.1   | Dr. S. S. Deshmukh                                                                                        | 14      |
| 8.2   | Dr. A. S. Deshmukh                                                                                        | 15      |
| 8.3   | Dr. M. S. Deshmukh                                                                                        | 16      |
| 8.4   | Ms. L. S. Tapase                                                                                          | 17      |
| 8.5   | Dr. C. N. Vidhale                                                                                         | 18      |
| 8.6   | Ms. C. V. Lunge                                                                                           | 19      |
| 8.7   | Mr. S. D. Dube                                                                                            | 20      |
| 8.8   | Dr. S. R. Gudadhe                                                                                         | 21      |
| 8.9   | Ms. V. S. Shinde                                                                                          | 22      |
| 8.10  | Mr. V. R. Thakare                                                                                         | 23      |
| 8.11  | Dr.S.R.Kubde                                                                                              | 24      |
| 8.12  | Dr. S. B. Watane                                                                                          | 25      |
| 8.13  | Dr. M. P. Deshmukh                                                                                        | 26      |
| 8.14  | Dr. R. S. Kawale                                                                                          | 27      |
| 8.15  | Mr. J. D. Sangode                                                                                         | 28 - 29 |
| 8.16  | Dr.M.M.Nandurkar                                                                                          | 30 – 31 |
| 8.17  | Dr. S. D. Thakare                                                                                         | 32 - 33 |
| 8.18  | Ms. A. P. Harne                                                                                           | 34      |
| 8.19  | Ms. S.S. Mohod                                                                                            | 35      |
| 8.20  | Ms. P. B. Bhamburkar                                                                                      | 36 – 37 |

# 2.4.1.1 Number of Sanctioned post/ required position for teaching staff/ full time teacher year wise during last five year:

| Year   | 2017-2018 | 2018-2019 | 2019-2020 | 2020-2021 | 2021-2022 |
|--------|-----------|-----------|-----------|-----------|-----------|
| Number | 22        | 22        | 22        | 36        | 37        |
|        |           |           |           |           |           |