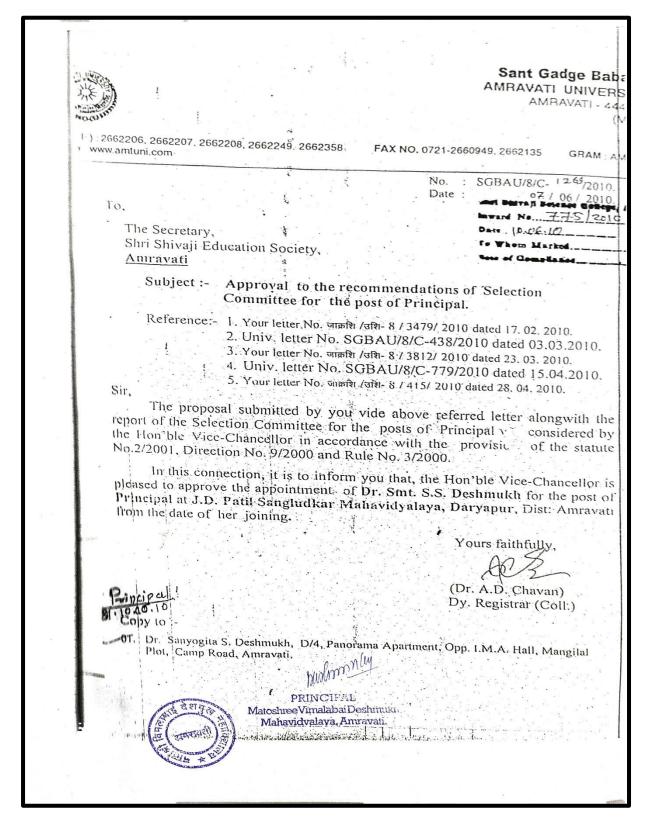

## **Index**

| Sr.No | Title                                                                                                     | Page No |
|-------|-----------------------------------------------------------------------------------------------------------|---------|
| 1     | Table showing number of sanctioned posts for teaching staff during last five years 2017-2018 to 2021-2022 | 1       |
| 2     | Sanctioned letter from the State Government                                                               | 2 -3    |
| 3     | List of Full Time Teachers Academic year 2017 - 2018                                                      | 4       |
| 4     | List of Full Time Teachers Academic year 2018 - 2019                                                      | 5       |
| 5     | List of Full Time Teachers Academic year 2019 - 2020                                                      | 6       |
| 6     | List of Full Time Teachers Academic year 2020 - 2021                                                      | 7 – 8   |
| 7     | List of Full Time Teachers Academic year 2021 - 2022                                                      | 9 – 13  |
| 8     | University Approval                                                                                       | 14 - 40 |
| 8.1   | Dr. S. S. Deshmukh                                                                                        | 14      |
| 8.2   | Dr. A. S. Deshmukh                                                                                        | 15      |
| 8.3   | Dr. M. S. Deshmukh                                                                                        | 16      |
| 8.4   | Ms. L. S. Tapase                                                                                          | 17      |
| 8.5   | Dr. C. N. Vidhale                                                                                         | 18      |
| 8.6   | Ms. C. V. Lunge                                                                                           | 19      |
| 8.7   | Mr. S. D. Dube                                                                                            | 20      |
| 8.8   | Dr. S. R. Gudadhe                                                                                         | 21      |
| 8.9   | Ms. V. S. Shinde                                                                                          | 22      |
| 8.10  | Mr. V. R. Thakare                                                                                         | 23      |
| 8.11  | Dr.S.R.Kubde                                                                                              | 24      |
| 8.12  | Dr. S. B. Watane                                                                                          | 25      |
| 8.13  | Dr. M. P. Deshmukh                                                                                        | 26      |
| 8.14  | Dr. R. S. Kawale                                                                                          | 27      |
| 8.15  | Mr. J. D. Sangode                                                                                         | 28 - 29 |
| 8.16  | Dr.M.M.Nandurkar                                                                                          | 30 – 31 |
| 8.17  | Dr. S. D. Thakare                                                                                         | 32 - 33 |
| 8.18  | Ms. A. P. Harne                                                                                           | 34      |
| 8.19  | Ms. S.S. Mohod                                                                                            | 35      |
| 8.20  | Ms. P. B. Bhamburkar                                                                                      | 36 – 37 |