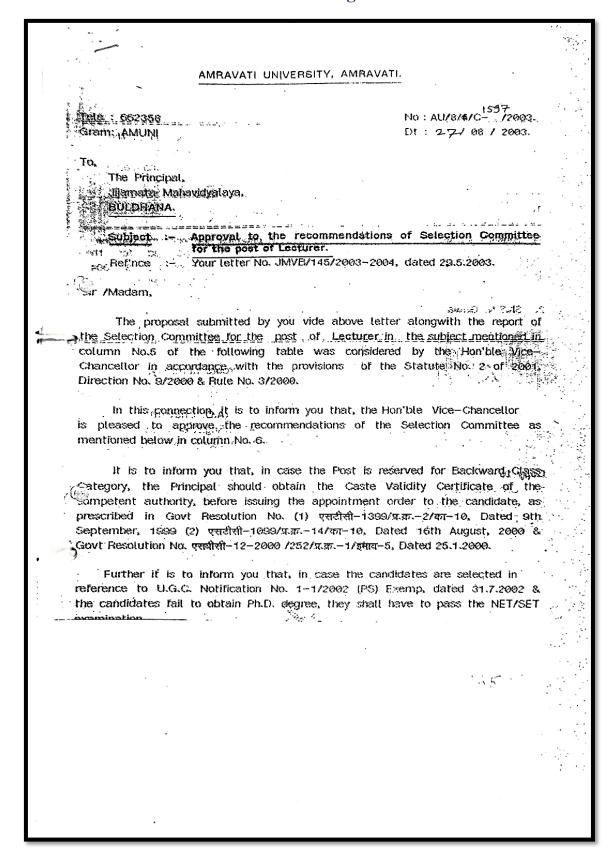

## **Index**

| Sr.No | Title                                                                                                     | Page No |
|-------|-----------------------------------------------------------------------------------------------------------|---------|
| 1     | Table showing number of sanctioned posts for teaching staff during last five years 2017-2018 to 2021-2022 | 1       |
| 2     | Sanctioned letter from the State Government                                                               | 2 -3    |
| 3     | List of Full Time Teachers Academic year 2017 - 2018                                                      | 4       |
| 4     | List of Full Time Teachers Academic year 2018 - 2019                                                      | 5       |
| 5     | List of Full Time Teachers Academic year 2019 - 2020                                                      | 6       |
| 6     | List of Full Time Teachers Academic year 2020 - 2021                                                      | 7 – 8   |
| 7     | List of Full Time Teachers Academic year 2021 - 2022                                                      | 9 – 13  |
| 8     | University Approval                                                                                       | 14 - 40 |
| 8.1   | Dr. S. S. Deshmukh                                                                                        | 14      |
| 8.2   | Dr. A. S. Deshmukh                                                                                        | 15      |
| 8.3   | Dr. M. S. Deshmukh                                                                                        | 16      |
| 8.4   | Ms. L. S. Tapase                                                                                          | 17      |
| 8.5   | Dr. C. N. Vidhale                                                                                         | 18      |
| 8.6   | Ms. C. V. Lunge                                                                                           | 19      |
| 8.7   | Mr. S. D. Dube                                                                                            | 20      |
| 8.8   | Dr. S. R. Gudadhe                                                                                         | 21      |
| 8.9   | Ms. V. S. Shinde                                                                                          | 22      |
| 8.10  | Mr. V. R. Thakare                                                                                         | 23      |
| 8.11  | Dr.S.R.Kubde                                                                                              | 24      |
| 8.12  | Dr. S. B. Watane                                                                                          | 25      |
| 8.13  | Dr. M. P. Deshmukh                                                                                        | 26      |
| 8.14  | Dr. R. S. Kawale                                                                                          | 27      |
| 8.15  | Mr. J. D. Sangode                                                                                         | 28 - 29 |
| 8.16  | Dr.M.M.Nandurkar                                                                                          | 30 – 31 |
| 8.17  | Dr. S. D. Thakare                                                                                         | 32 - 33 |
| 8.18  | Ms. A. P. Harne                                                                                           | 34      |
| 8.19  | Ms. S.S. Mohod                                                                                            | 35      |
| 8.20  | Ms. P. B. Bhamburkar                                                                                      | 36 – 37 |