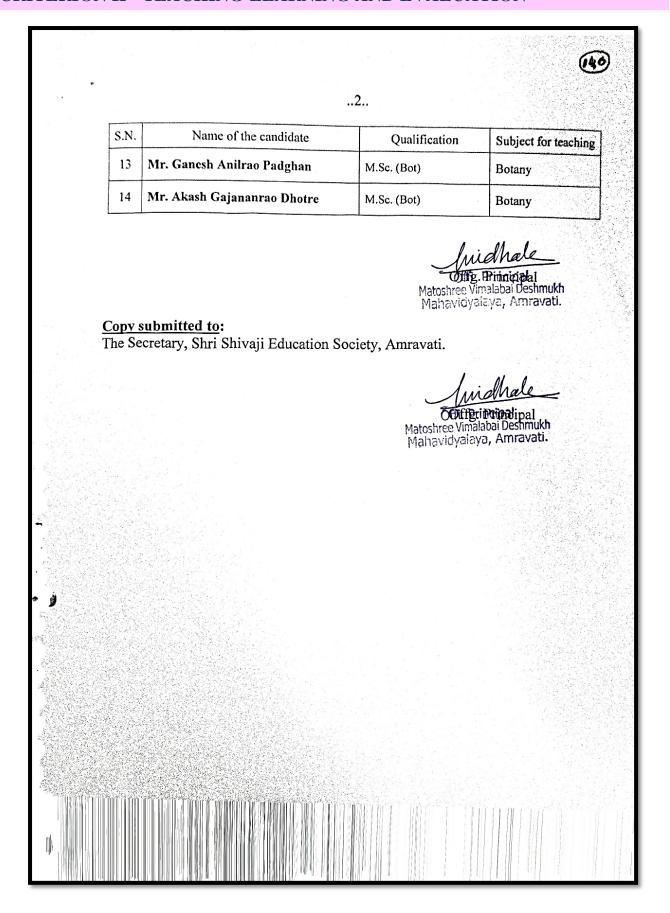

## **Index**

| Sr.No | Title                                                                                                     | Page No |
|-------|-----------------------------------------------------------------------------------------------------------|---------|
| 1     | Table showing number of sanctioned posts for teaching staff during last five years 2017-2018 to 2021-2022 | 1       |
| 2     | Sanctioned letter from the State Government                                                               | 2 -3    |
| 3     | List of Full Time Teachers Academic year 2017 - 2018                                                      | 4       |
| 4     | List of Full Time Teachers Academic year 2018 - 2019                                                      | 5       |
| 5     | List of Full Time Teachers Academic year 2019 - 2020                                                      | 6       |
| 6     | List of Full Time Teachers Academic year 2020 - 2021                                                      | 7 – 8   |
| 7     | List of Full Time Teachers Academic year 2021 - 2022                                                      | 9 – 13  |
| 8     | University Approval                                                                                       | 14 - 40 |
| 8.1   | Dr. S. S. Deshmukh                                                                                        | 14      |
| 8.2   | Dr. A. S. Deshmukh                                                                                        | 15      |
| 8.3   | Dr. M. S. Deshmukh                                                                                        | 16      |
| 8.4   | Ms. L. S. Tapase                                                                                          | 17      |
| 8.5   | Dr. C. N. Vidhale                                                                                         | 18      |
| 8.6   | Ms. C. V. Lunge                                                                                           | 19      |
| 8.7   | Mr. S. D. Dube                                                                                            | 20      |
| 8.8   | Dr. S. R. Gudadhe                                                                                         | 21      |
| 8.9   | Ms. V. S. Shinde                                                                                          | 22      |
| 8.10  | Mr. V. R. Thakare                                                                                         | 23      |
| 8.11  | Dr.S.R.Kubde                                                                                              | 24      |
| 8.12  | Dr. S. B. Watane                                                                                          | 25      |
| 8.13  | Dr. M. P. Deshmukh                                                                                        | 26      |
| 8.14  | Dr. R. S. Kawale                                                                                          | 27      |
| 8.15  | Mr. J. D. Sangode                                                                                         | 28 - 29 |
| 8.16  | Dr.M.M.Nandurkar                                                                                          | 30 – 31 |
| 8.17  | Dr. S. D. Thakare                                                                                         | 32 - 33 |
| 8.18  | Ms. A. P. Harne                                                                                           | 34      |
| 8.19  | Ms. S.S. Mohod                                                                                            | 35      |
| 8.20  | Ms. P. B. Bhamburkar                                                                                      | 36 – 37 |