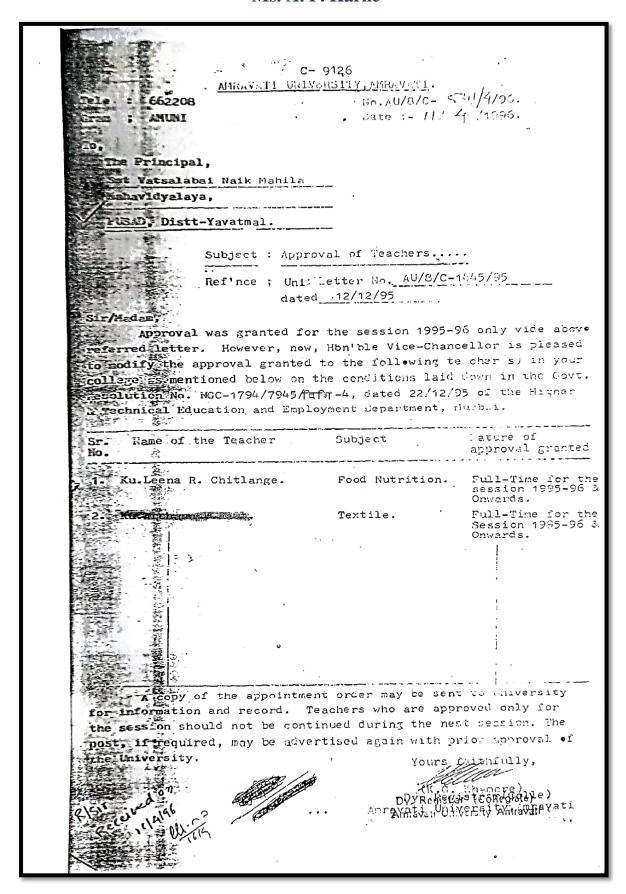

## **Index**

| Sr.No | Title                                                                                                     | Page No |
|-------|-----------------------------------------------------------------------------------------------------------|---------|
| 1     | Table showing number of sanctioned posts for teaching staff during last five years 2017-2018 to 2021-2022 | 1       |
| 2     | Sanctioned letter from the State Government                                                               | 2 -3    |
| 3     | List of Full Time Teachers Academic year 2017 - 2018                                                      | 4       |
| 4     | List of Full Time Teachers Academic year 2018 - 2019                                                      | 5       |
| 5     | List of Full Time Teachers Academic year 2019 - 2020                                                      | 6       |
| 6     | List of Full Time Teachers Academic year 2020 - 2021                                                      | 7 – 8   |
| 7     | List of Full Time Teachers Academic year 2021 - 2022                                                      | 9 – 13  |
| 8     | University Approval                                                                                       | 14 - 40 |
| 8.1   | Dr. S. S. Deshmukh                                                                                        | 14      |
| 8.2   | Dr. A. S. Deshmukh                                                                                        | 15      |
| 8.3   | Dr. M. S. Deshmukh                                                                                        | 16      |
| 8.4   | Ms. L. S. Tapase                                                                                          | 17      |
| 8.5   | Dr. C. N. Vidhale                                                                                         | 18      |
| 8.6   | Ms. C. V. Lunge                                                                                           | 19      |
| 8.7   | Mr. S. D. Dube                                                                                            | 20      |
| 8.8   | Dr. S. R. Gudadhe                                                                                         | 21      |
| 8.9   | Ms. V. S. Shinde                                                                                          | 22      |
| 8.10  | Mr. V. R. Thakare                                                                                         | 23      |
| 8.11  | Dr.S.R.Kubde                                                                                              | 24      |
| 8.12  | Dr. S. B. Watane                                                                                          | 25      |
| 8.13  | Dr. M. P. Deshmukh                                                                                        | 26      |
| 8.14  | Dr. R. S. Kawale                                                                                          | 27      |
| 8.15  | Mr. J. D. Sangode                                                                                         | 28 - 29 |
| 8.16  | Dr.M.M.Nandurkar                                                                                          | 30 – 31 |
| 8.17  | Dr. S. D. Thakare                                                                                         | 32 - 33 |
| 8.18  | Ms. A. P. Harne                                                                                           | 34      |
| 8.19  | Ms. S.S. Mohod                                                                                            | 35      |
| 8.20  | Ms. P. B. Bhamburkar                                                                                      | 36 – 37 |