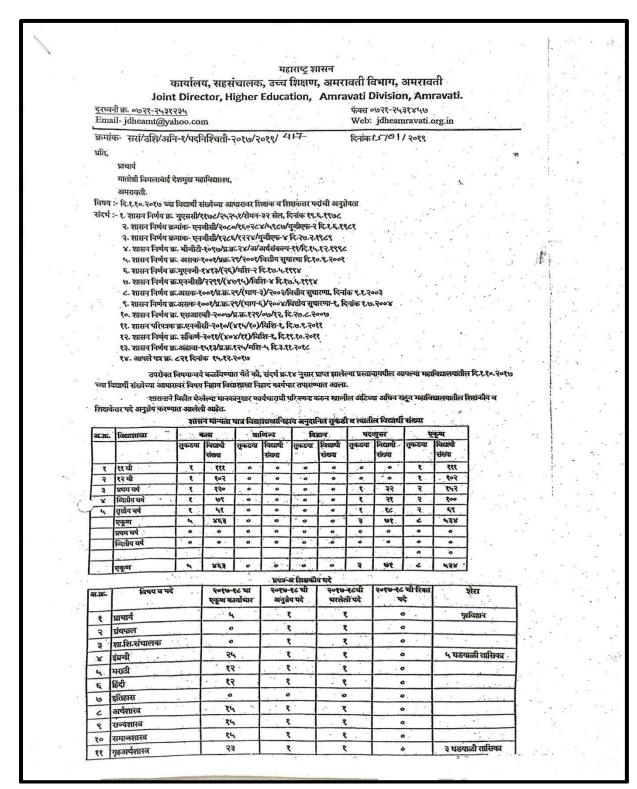

# 2.4.1.1 Number of Sanctioned post/ required position for teaching staff/ full time teacher year wise during last five year:

| Year   | 2017-2018 | 2018-2019 | 2019-2020 | 2020-2021 | 2021-2022 |
|--------|-----------|-----------|-----------|-----------|-----------|
| Number | 22        | 22        | 22        | 36        | 37        |

Number of teaching staff/ full time teacher year wise during last five year:

| Year   | 2017-2018 | 2018-2019 | 2019-2020 | 2020-2021 | 2021-2022 |
|--------|-----------|-----------|-----------|-----------|-----------|
| Number | 20        | 21        | 18        | 28        | 31        |