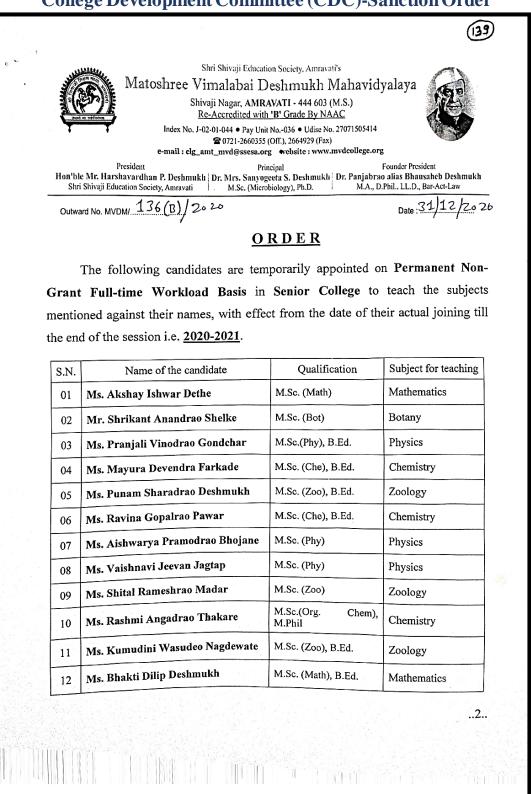

## Number of teaching staff/ full time teacher year wise during last five year:

| Yea    | 2017-2018 | 2018-2019 | 2019-2020 | 2020-2021 | 2021-2022 |
|--------|-----------|-----------|-----------|-----------|-----------|
| Number | 20        | 21        | 18        | 28        | 30        |
|        |           |           |           |           |           |