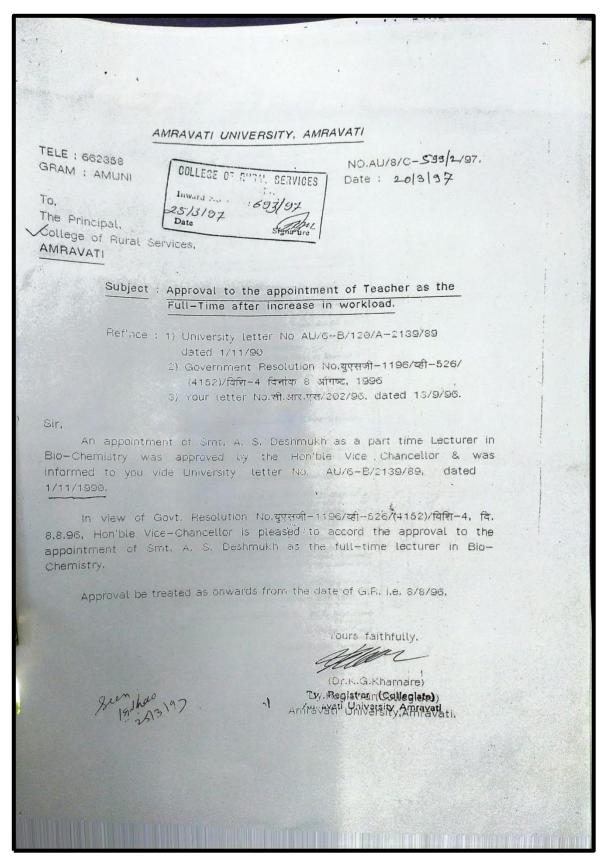

# 2.4.1.1 Number of Sanctioned post/ required position for teaching staff/ full time teacher year wise during last five year:

| Yea    | 2017-2018 | 2018-2019 | 2019-2020 | 2020-2021 | 2021-2022 |
|--------|-----------|-----------|-----------|-----------|-----------|
| Number | 22        | 22        | 22        | 36        | 37        |

## Number of teaching staff/ full time teacher year wise during last five year:

| Yea    | 2017-2018 | 2018-2019 | 2019-2020 | 2020-2021 | 2021-2022 |
|--------|-----------|-----------|-----------|-----------|-----------|
| Number | 20        | 21        | 18        | 28        | 30        |
|        |           |           |           |           |           |