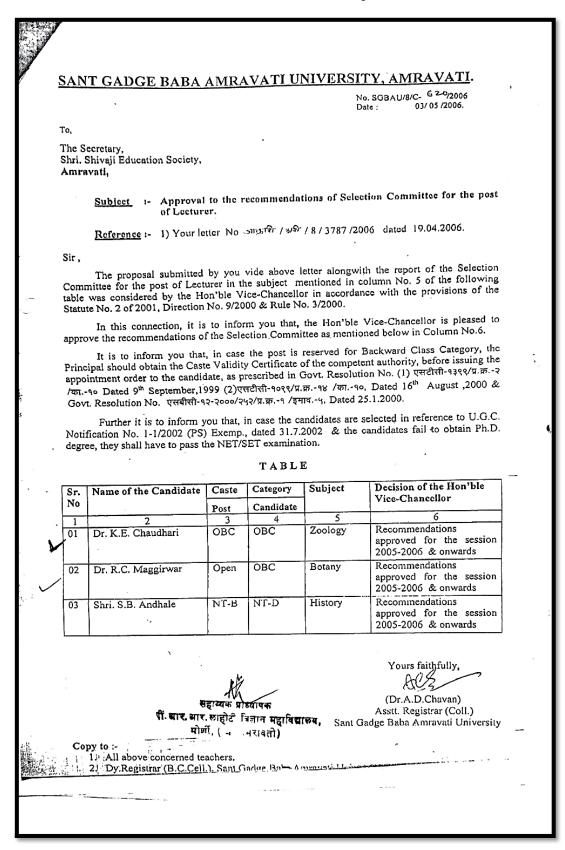

# 2.4.1.1 Number of Sanctioned post/ required position for teaching staff/ full time teacher year wise during last five year:

| Yea    | 2017-2018 | 2018-2019 | 2019-2020 | 2020-2021 | 2021-2022 |
|--------|-----------|-----------|-----------|-----------|-----------|
| Number | 22        | 22        | 22        | 36        | 37        |

## Number of teaching staff/ full time teacher year wise during last five year:

| Yea    | 2017-2018 | 2018-2019 | 2019-2020 | 2020-2021 | 2021-2022 |
|--------|-----------|-----------|-----------|-----------|-----------|
| Number | 20        | 21        | 18        | 28        | 30        |
|        |           |           |           |           |           |