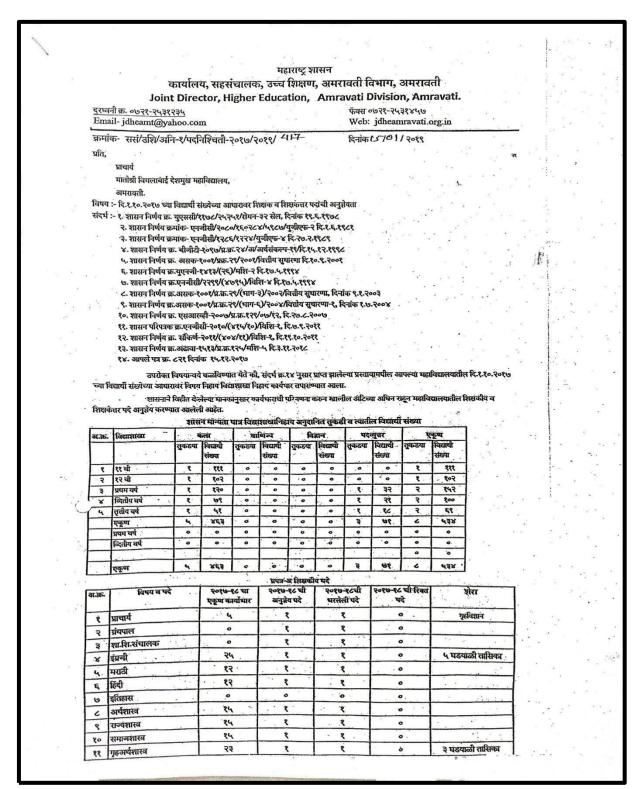

# 2.4.1.1 Number of Sanctioned post/ required position for teaching staff/ full time teacher year wise during last five year:

| Yea    | 2017-2018 | 2018-2019 | 2019-2020 | 2020-2021 | 2021-2022 |
|--------|-----------|-----------|-----------|-----------|-----------|
| Number | 22        | 22        | 22        | 36        | 37        |

## Number of teaching staff/ full time teacher year wise during last five year:

| Yea    | 2017-2018 | 2018-2019 | 2019-2020 | 2020-2021 | 2021-2022 |
|--------|-----------|-----------|-----------|-----------|-----------|
| Number | 20        | 21        | 18        | 28        | 30        |
|        |           |           |           |           |           |