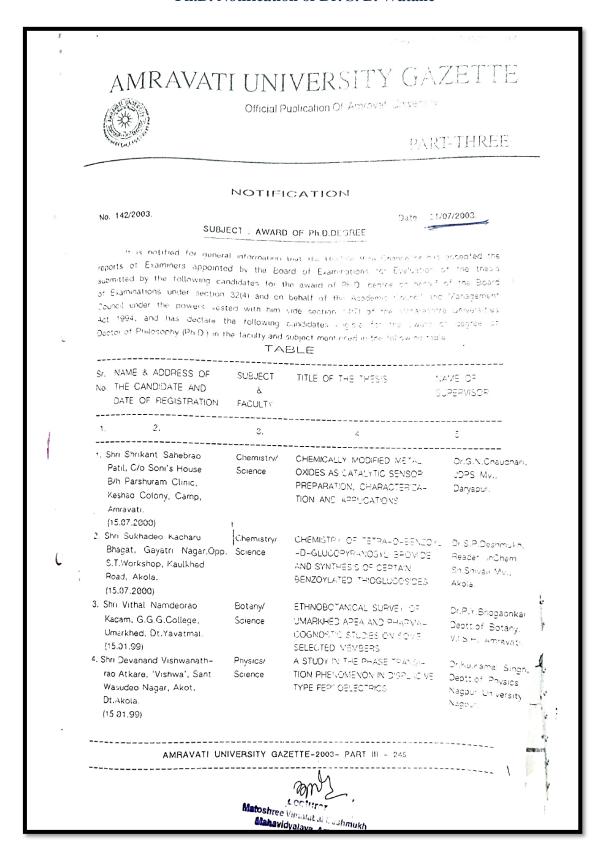

#### SUBJECT: AWARD OF Ph.D. DEGREE.

It is notified for general information that the Management Council in its meeting held on 06/04/2011 in considering recommendations of Academic Council on the reports of examiners appointed by the Board of Examinations for evaluation of the thesis submitted for the award of degree of Doctor of Philosophy (Ph.D) has resolved to declare the following candidates eligible for the Ph.D degree

#### TABLE

| SR.<br>No. | NAME & ADDRESS OF THE<br>CANDIDATE AND DATE OF<br>REGISTRATION/RE-<br>REGISTRATION                                                               | SUBJECT<br>&<br>FACULTY                      | TITLE OF THE<br>THESIS                                                                                                          | NAME OF<br>SUPERVISOR                                                                           |
|------------|--------------------------------------------------------------------------------------------------------------------------------------------------|----------------------------------------------|---------------------------------------------------------------------------------------------------------------------------------|-------------------------------------------------------------------------------------------------|
| 91         | 02                                                                                                                                               | 03                                           | 04                                                                                                                              | 05                                                                                              |
| 01.        | Mrs. Jayshree Milind<br>Vaishnav<br>'GOViND' Narhari Nagar,<br>Rajapeth Amravati.<br>(15-1-2003 / 15-1-2008)                                     | Music /<br>Arts                              | प्रा.मनोहर कवीश्वर यांच्या<br>श्रीकृष्ण चरित्रावरील गीत<br>गोविंद व तत्सम कलाकृतींचे<br>सांगीतिक दृष्टया चिकित्सक<br>अध्ययन     | Dr. Bhojr Chaudhari<br>Joint Director<br>Higher Education<br>Govt, V.I.S.H. Camps<br>Amravati   |
| 02.        | Shri. Sharad Janrao Waghole<br>Yashavantrao Chavan Arts &<br>Science College Mangrulpir<br>Dist. Washim<br>(15-01-2003/15-01-2008)               | Marathi /<br>Arts                            | आकोट तालुक्यातील मराठी<br>लोकसाहित्याचा चिकित्सक<br>अभ्यास                                                                      | Dr. S.W. Raut<br>Head Deptt. of<br>Marathi<br>Shri Shivaji<br>Mahavidyalaya Akot<br>Dist. Akola |
| 03         | Shri. Vasudeo Rajaram Patil<br>Plot No. 41 Haritwal Nagar,<br>Kandli Road Paratwada<br>Tq- Achalpur Dist. Amravati.<br>(15-7-2004 /15-7-2009)    | Mathematics/<br>Science                      | CONTRIBUTION OF<br>PLANE SYMMETRY IN<br>GENERAL RELATIVITY                                                                      | Dr.A.G. Deshmukh<br>Laxmi Apartment<br>Ganediwal Layout<br>Amravati                             |
| 04         | Mrs.Kumudini Ravindra<br>Dhore<br>E2, Laxmi Vyanktesh Aptt.<br>Jathar Peth Akola<br>(15-7-2000 /15-7-2005)                                       | Food Sci.&<br>Nutrition /<br>Home<br>Science | STANDARDIZATION OF<br>HOME MADE IRON<br>SUPPLEMENT AND ITS<br>EFFECT ON<br>NUTRITIONAL STATUS OF<br>ANAEMIC ADOLESCENT<br>GIRLS | Dr. Mrs. A.G. Mane<br>Head Dep:t of Home<br>Sci. S.G.BAmravati.<br>University Amravati.         |
| 05         | Shri. Sonalkumar<br>Shyamsundar Nagarkar<br>C/o. Dr. J.A. Tidke<br>Head Deptt of Botany<br>S.G.B. Amravati University<br>Amravati<br>(15-7-2006) | Botany /<br>Science                          | POLLEN SPECTRUM OF<br>HONEY AND ITS BIO-<br>CHEMICAL AND<br>MORPHOLOGICAL<br>CHARACTERIZATION                                   | Dr. J.A. Tidke<br>Head Deptt of Botany<br>S.G.B. Amravati<br>University Amravati                |