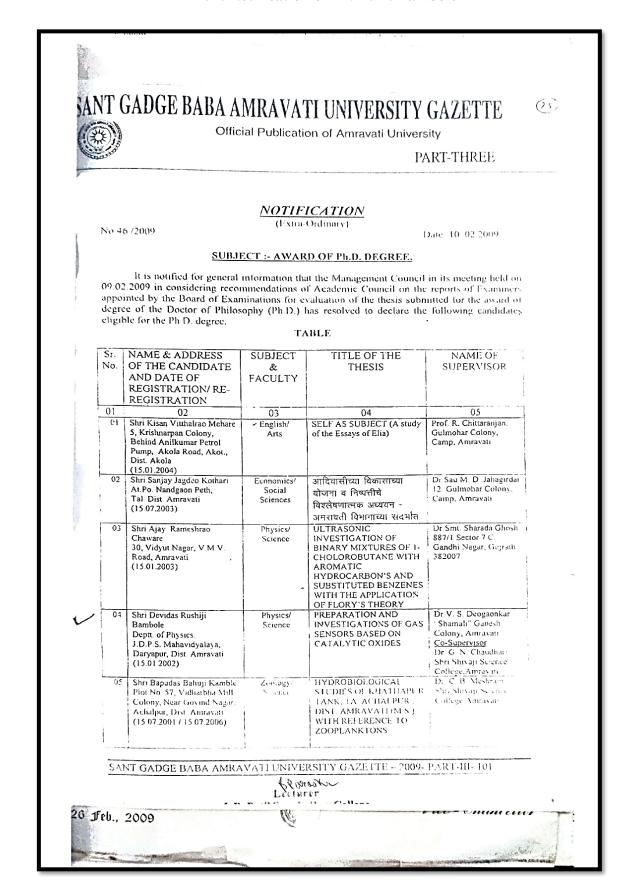

# SANT GADGE BABA AMRAVATI UNIVERSITY GAZETTE

Official Publication of Sant Gadge Baba Amravati University

PART-THREE

Friday 8th April, 2011

#### NOTIFICATION

(Extra-Ordinary)

No.47/2011.

Date : 08 04 2011

#### SUBJECT: AWARD OF Ph.D. DEGREE.

It is notified for general information that the Management Council in its meeting held on 06/04/2011 in considering recommendations of Academic Council on the reports of examiners appointed by the Board of Examinations for evaluation of the thesis submitted for the award of degree of Doctor of Philosophy (Ph.D) has resolved to declare the following candidates eligible for the Ph.D degree

#### TABLE

| SR.<br>No. | NAME & ADDRESS OF THE<br>CANDIDATE AND DATE OF<br>REGISTRATION/RE-<br>REGISTRATION                                                               | SUBJECT<br>&<br>FACULTY                      | TITLE OF THE<br>THESIS                                                                                                          | NAME OF<br>SUPERVISOR                                                                           |
|------------|--------------------------------------------------------------------------------------------------------------------------------------------------|----------------------------------------------|---------------------------------------------------------------------------------------------------------------------------------|-------------------------------------------------------------------------------------------------|
| 91         | 02                                                                                                                                               | 03                                           | 04                                                                                                                              | 05                                                                                              |
| 01.        | Mrs. Jayshree Milind<br>Vaishnav<br>'GOViND' Narhari Nagar,<br>Rajapeth Amravati.<br>(15-1-2003 / 15-1-2008)                                     | Music /<br>Arts                              | प्रा.मनोहर कवीश्वर यांच्या<br>श्रीकृष्ण चरित्रावरील गीत<br>गोविंद व तत्सम कलाकृतींचे<br>सांगीतिक दृष्टया चिकित्सक<br>अध्ययन     | Dr. Bhojr Chaudhari<br>Joint Director<br>Higher Education<br>Govt, V.I.S.H. Camps<br>Amravati   |
| 02.        | Shri. Sharad Janrao Waghole<br>Yashavantrao Chavan Arts &<br>Science College Mangrulpir<br>Dist. Washim<br>(15-01-2003/15-01-2008)               | Marathi /<br>Arts                            | आकोट तालुक्यातील मराठी<br>लोकसाहित्याचा चिकित्सक<br>अभ्यास                                                                      | Dr. S.W. Raut<br>Head Deptt. of<br>Marathi<br>Shri Shivaji<br>Mahavidyalaya Akot<br>Dist. Akola |
| 03         | Shri. Vasudeo Rajaram Patil<br>Plot No. 41 Haritwal Nagar,<br>Kandli Road Paratwada<br>Tq- Achalpur Dist. Amravati.<br>(15-7-2004 /15-7-2009)    | Mathematics/<br>Science                      | CONTRIBUTION OF<br>PLANE SYMMETRY IN<br>GENERAL RELATIVITY                                                                      | Dr.A.G. Deshmukh<br>Laxmi Apartment<br>Ganediwal Layout<br>Amravati                             |
| 04         | Mrs.Kumudini Ravindra<br>Dhore<br>E2, Laxmi Vyanktesh Aptt.<br>Jathar Peth Akola<br>(15-7-2000 /15-7-2005)                                       | Food Sci.&<br>Nutrition /<br>Home<br>Science | STANDARDIZATION OF<br>HOME MADE IRON<br>SUPPLEMENT AND ITS<br>EFFECT ON<br>NUTRITIONAL STATUS OF<br>ANAEMIC ADOLESCENT<br>GIRLS | Dr. Mrs. A.G. Mane<br>Head Dep:t of Home<br>Sci. S.G.BAmravati.<br>University Amravati.         |
| 05         | Shri. Sonalkumar<br>Shyamsundar Nagarkar<br>C/o. Dr. J.A. Tidke<br>Head Deptt of Botany<br>S.G.B. Amravati University<br>Amravati<br>(15-7-2006) | Botany /<br>Science                          | POLLEN SPECTRUM OF<br>HONEY AND ITS BIO-<br>CHEMICAL AND<br>MORPHOLOGICAL<br>CHARACTERIZATION                                   | Dr. J.A. Tidke<br>Head Deptt of Botany<br>S.G.B. Amravati<br>University Amravati                |