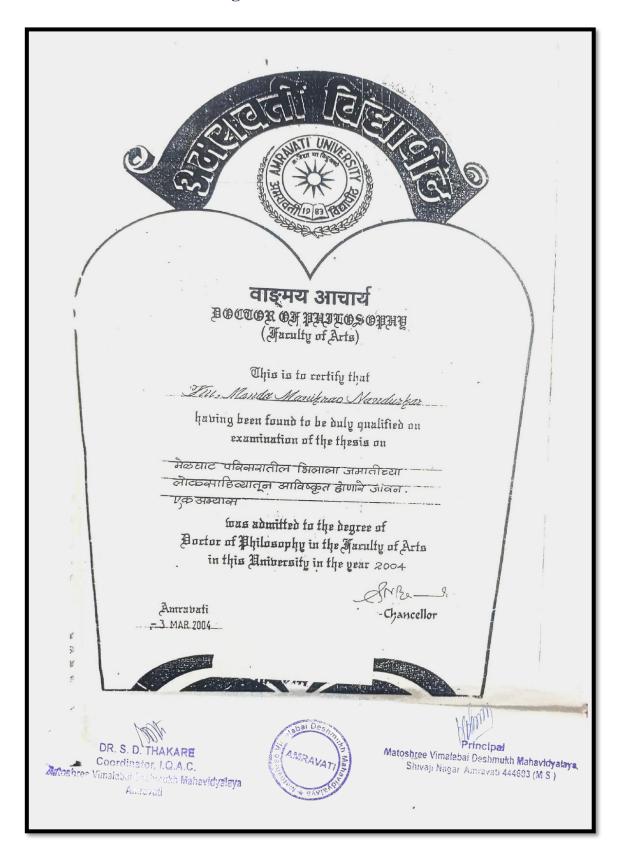

. Amery in University. c/o.Sbri.R.A Kubde 80, New Congress Nagar. Home Science Amiavati Amravati (15.01.2003/15.01.2008) Dr.P Yadalah Kayachikitsa/ Shri Ramesh Shivram STUDIES ON BALASPOSTIA (PROTEIN ENERGY MALNUTRITION) AND IT S MANAGENIENT WITE BASTI THERAPY Head Depts, of Ayu Medicine Waghmare Kayachilaise R T Deptt. of Rog Nidan & Ayarved College, Akola Vikriti Vigyan, Vidarbha Ayurved College, Amravati (15.07.98/15.07.2003) SANT GADGE BABA AMRAVATI UNIVERSITY GAZETTE-PART-2009 (11- 171) DR. S. D. THAKARE Principal Matoshree Vimalabai Deshmukh Mahavidyalaya Coordinator, I.Q.A.C. Shivaji Nagar Amravati 444603 (MS) Autoshree Vimslabai Deshmukh Mahavidyalaya Amravati

#### Ph.D. Notification of Dr. S. B. Watane





Ph.D. Degree of Dr. R. S. Kawale



Ph.D. Degree of Dr. M. M. Nandurkar



#### Ph.D. Degree of Dr. S. D. Thakare



#### Ph.D. Notification of Dr. K. E. Chaudhari

ST/Exam/or-110/2000-2001/3HR

# AMRAVATI UNIVERSITY GAZETTE



Official Language University

#### PART-THREE

#### NOTIFICATION

No 133-2004

Date 11/11/2004

#### SUBJECT: AWARD OF Ph.D.DEGREE

It is notified for general information that the Management Council in its meeting held on 8.11.2004 in considering recommendations of Academic Council on the reports of examiners appointed by the Board of Examinations for evaluation of the thesis submitted for the award of degree of the Doctor of Philosophy (Ph.D.) has resolved to declare the following candidates eligible for the Ph.D. Degree.

#### TABLE

| Sr<br>No    | NAME & ADDRESS OF<br>THE CANDIDATE AND<br>DATE OF REGISTRATION<br>REREGISTRATION