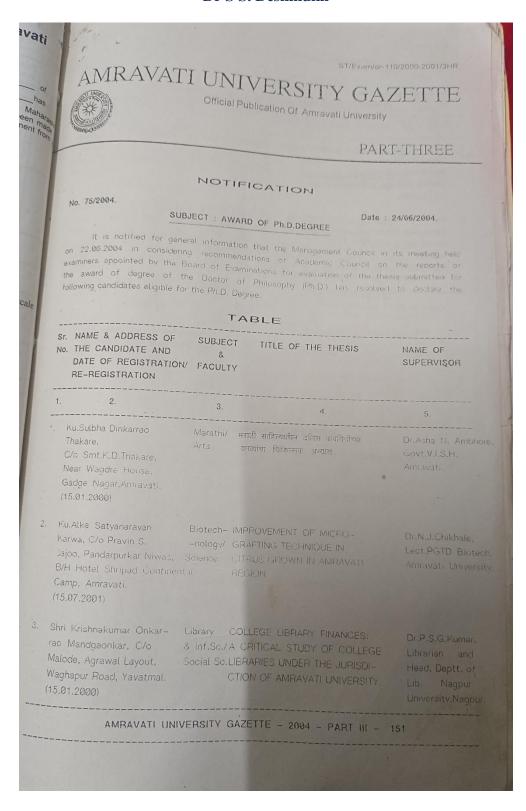

# SANT GADGE BABA AMRAVATI UNIVERSITY GAZETTE

Official Publication of Sant Gadge Baba Amravati University

PART-THREE

Friday 8th April, 2011

#### NOTIFICATION

(Extra-Ordinary)

No.47/2011.

Date : 08 04 2011

#### SUBJECT: AWARD OF Ph.D. DEGREE.

It is notified for general information that the Management Council in its meeting held on 06/04/2011 in considering recommendations of Academic Council on the reports of examiners appointed by the Board of Examinations for evaluation of the thesis submitted for the award of degree of Doctor of Philosophy (Ph.D) has resolved to declare the following candidates eligible for the Ph.D degree

#### TABLE

| SR.<br>No. | NAME & ADDRESS OF THE<br>CANDIDATE AND DATE OF<br>REGISTRATION/RE-<br>REGISTRATION                                                               | SUBJECT<br>&<br>FACULTY                      | TITLE OF THE<br>THESIS                                                                                                          | NAME OF<br>SUPERVISOR                                                                           |
|------------|--------------------------------------------------------------------------------------------------------------------------------------------------|----------------------------------------------|---------------------------------------------------------------------------------------------------------------------------------|-------------------------------------------------------------------------------------------------|
| 91         | 02                                                                                                                                               | 03                                           | 04                                                                                                                              | 05                                                                                              |
| 01.        | Mrs. Jayshree Milind<br>Vaishnav<br>'GOViND' Narhari Nagar,<br>Rajapeth Amravati.<br>(15-1-2003 / 15-1-2008)                                     | Music /<br>Arts                              | प्रा.मनोहर कवीश्वर यांच्या<br>श्रीकृष्ण चरित्रावरील गीत<br>गोविंद व तत्सम कलाकृतींचे<br>सांगीतिक दृष्टया चिकित्सक<br>अध्ययन     | Dr. Bhojr Chaudhari<br>Joint Director<br>Higher Education<br>Govt, V.I.S.H. Camps<br>Amravati   |
| 02.        | Shri. Sharad Janrao Waghole<br>Yashavantrao Chavan Arts &<br>Science College Mangrulpir<br>Dist. Washim<br>(15-01-2003/15-01-2008)               | Marathi /<br>Arts                            | आकोट तालुक्यातील मराठी<br>लोकसाहित्याचा चिकित्सक<br>अभ्यास                                                                      | Dr. S.W. Raut<br>Head Deptt. of<br>Marathi<br>Shri Shivaji<br>Mahavidyalaya Akot<br>Dist. Akola |
| 03         | Shri. Vasudeo Rajaram Patil<br>Plot No. 41 Haritwal Nagar,<br>Kandli Road Paratwada<br>Tq- Achalpur Dist. Amravati.<br>(15-7-2004 /15-7-2009)    | Mathematics/<br>Science                      | CONTRIBUTION OF<br>PLANE SYMMETRY IN<br>GENERAL RELATIVITY                                                                      | Dr.A.G. Deshmukh<br>Laxmi Apartment<br>Ganediwal Layout<br>Amravati                             |
| 04         | Mrs.Kumudini Ravindra<br>Dhore<br>E2, Laxmi Vyanktesh Aptt.<br>Jathar Peth Akola<br>(15-7-2000 /15-7-2005)                                       | Food Sci.&<br>Nutrition /<br>Home<br>Science | STANDARDIZATION OF<br>HOME MADE IRON<br>SUPPLEMENT AND ITS<br>EFFECT ON<br>NUTRITIONAL STATUS OF<br>ANAEMIC ADOLESCENT<br>GIRLS | Dr. Mrs. A.G. Mane<br>Head Dep:t of Home<br>Sci. S.G.BAmravati.<br>University Amravati.         |
| 05         | Shri. Sonalkumar<br>Shyamsundar Nagarkar<br>C/o. Dr. J.A. Tidke<br>Head Deptt of Botany<br>S.G.B. Amravati University<br>Amravati<br>(15-7-2006) | Botany /<br>Science                          | POLLEN SPECTRUM OF<br>HONEY AND ITS BIO-<br>CHEMICAL AND<br>MORPHOLOGICAL<br>CHARACTERIZATION                                   | Dr. J.A. Tidke<br>Head Deptt of Botany<br>S.G.B. Amravati<br>University Amravati                |