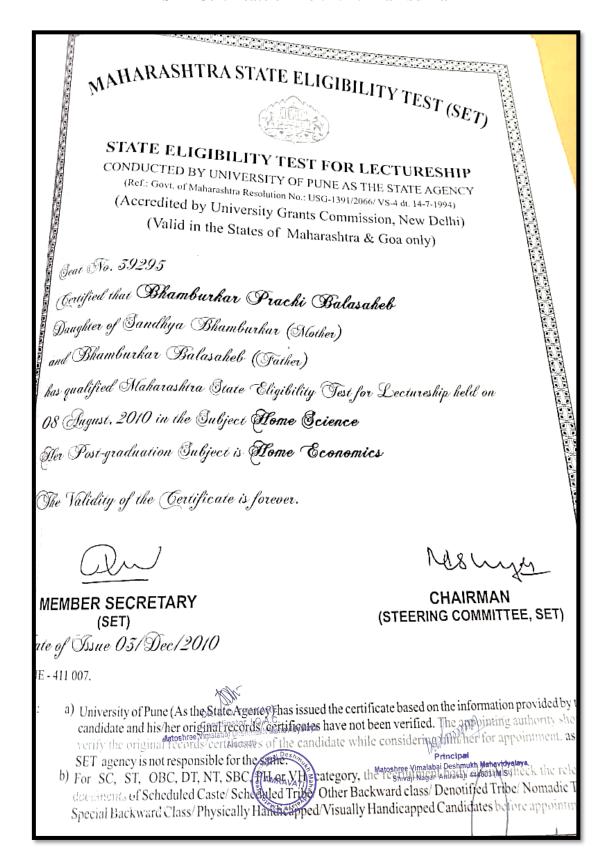

# Index

| Sr. No | Title                            | Page No |
|--------|----------------------------------|---------|
| 1      | Ph. D Certificates /Notification |         |
| 2      | Dr S S. Deshmukh                 | 1-2     |
| 4      | Dr. A.S. Deshmukh                | 3-4     |
| 5      | Dr. M. S. Deshmukh               | 5       |
| 6      | Dr. C. N. Vidhale                | 6-7     |
| 7      | Dr.S.R.Gudadhe                   | 8       |
| 8      | Dr. S. R. Kubde                  | 9       |
| 9      | Dr. S. B. Watane                 | 10-11   |
| 10     | Dr. R. S. Kawale                 | 12      |
| 11     | Dr. M. M. Nandurkar              | 13      |
| 12     | Dr. S. D. Thakare                | 14      |
| 13     | Dr. K. E. Chaudhari              | 15-16   |
| 14     | Dr. M P Deshmukh                 | 17      |
| 15     | Dr. D. R. Bambole                | 18-19   |
| 16     | Dr. S. B. Deshmukh               | 20      |
| 17     | Dr. Satish Taral                 | 21      |
| 18     | Dr. Kundan Bhoyar                | 22      |
|        | NET/ SET Certificates            |         |
| 19     | Mr. J.D. Sangode                 | 23      |
| 20     | Ms. P. B. Bhamburkar             | 24      |