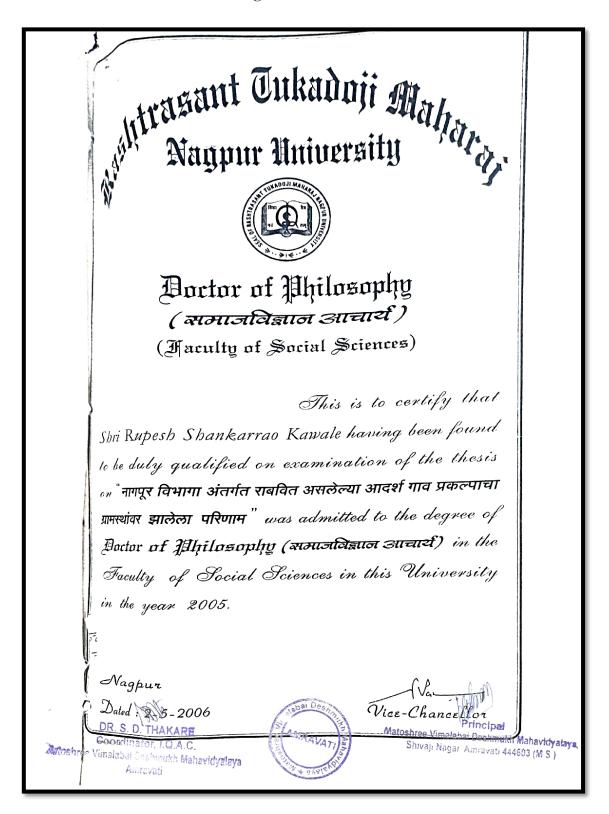

RATION OF HINDIFESTIVALS Science, S.G.B. Amery in University. c/o.Sbri.R.A Kubde 80, New Congress Nagar. Home Science Amiavati Amravati (15.01.2003/15.01.2008) Dr.P Yadalah Kayachikitsa/ Shri Ramesh Shivram STUDIES ON BALASPOSTIA (PROTEIN ENERGY MALNUTRITION) AND IT S MANAGENIENT WITE BASTI THERAPY Head Depts, of Ayu Medicine Waghmare Kayachilaise R T Deptt. of Rog Nidan & Ayarved College, Akola Vikriti Vigyan, Vidarbha Ayurved College, Amravati (15.07.98/15.07.2003) SANT GADGE BABA AMRAVATI UNIVERSITY GAZETTE-PART-2009 (11- 171) DR. S. D. THAKARE Principal Matoshree Vimalabai Deshmukh Mahavidyalaya Coordinator, I.Q.A.C. Shivaji Nagar Amravati 444603 (MS) Autoshree Vimslabai Deshmukh Mahavidyalaya Amravati

#### Ph.D. Notification of Dr. S. B. Watane





Ph.D. Degree of Dr. R. S. Kawale



Ph.D. Degree of Dr. M. M. Nandurkar



#### Ph.D. Degree of Dr. S. D. Thakare



#### Ph.D. Notification of Dr. K. E. Chaudhari

ST/Exam/or-110/2000-2001/3HR

# AMRAVATI UNIVERSITY GAZETTE



Official Language University

#### PART-THREE

#### NOTIFICATION

No 133-2004

Date 11/11/2004

#### SUBJECT: AWARD OF Ph.D.DEGREE

It is notified for general information that the Management Council in its meeting held on 8.11.2004 in considering recommendations of Academic Council on the reports of examiners appointed by the Board of Examinations for evaluation of the thesis submitted for the award of degree of the Doctor of Philosophy (Ph.D.) has resolved to declare the following candidates eligible for the Ph.D. Degree.

#### TABLE

| Sr<br>No    | NAME & ADDRESS OF<br>THE CANDIDATE AND<br>DATE O