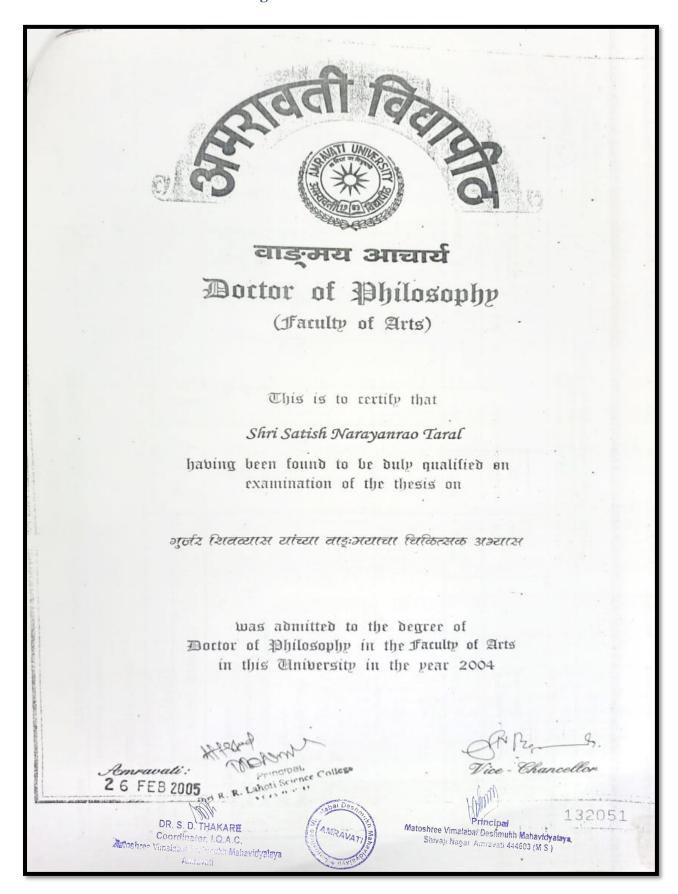

# Index

| Sr. No | Title                            | Page No |
|--------|----------------------------------|---------|
| 1      | Ph. D Certificates /Notification |         |
| 2      | Dr S S. Deshmukh                 | 1-2     |
| 4      | Dr. A.S. Deshmukh                | 3-4     |
| 5      | Dr. M. S. Deshmukh               | 5       |
| 6      | Dr. C. N. Vidhale                | 6-7     |
| 7      | Dr.S.R.Gudadhe                   | 8       |
| 8      | Dr. S. R. Kubde                  | 9       |
| 9      | Dr. S. B. Watane                 | 10-11   |
| 10     | Dr. R. S. Kawale                 | 12      |
| 11     | Dr. M. M. Nandurkar              | 13      |
| 12     | Dr. S. D. Thakare                | 14      |
| 13     | Dr. K. E. Chaudhari              | 15-16   |
| 14     | Dr. M P Deshmukh                 | 17      |
| 15     | Dr. D. R. Bambole                | 18-19   |
| 16     | Dr. S. B. Deshmukh               | 20      |
| 17     | Dr. Satish Taral                 | 21      |
| 18     | Dr. Kundan Bhoyar                | 22      |
|        | NET/ SET Certificates            |         |
| 19     | Mr. J.D. Sangode                 | 23      |
| 20     | Ms. P. B. Bhamburkar             | 24      |