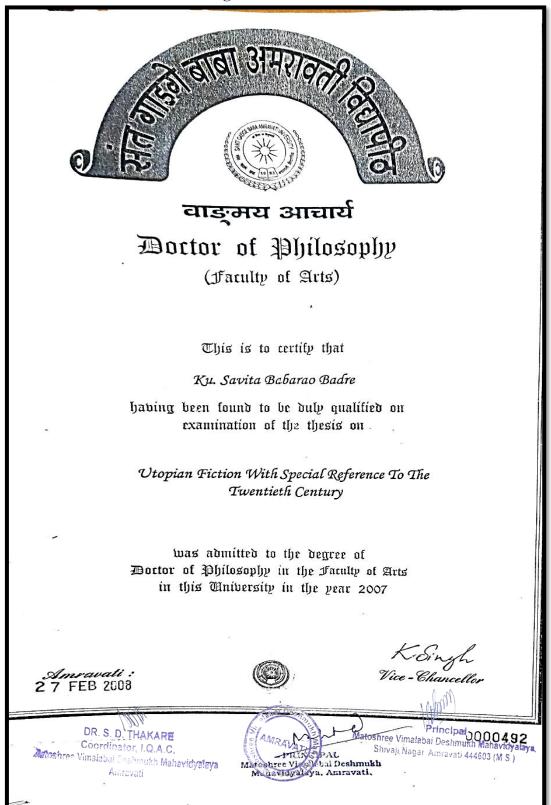

80, New Congress Nagar. Home Science Amiavati Amravati (15.01.2003/15.01.2008) Dr.P Yadalah Kayachikitsa/ Shri Ramesh Shivram STUDIES ON BALASPOSTIA (PROTEIN ENERGY MALNUTRITION) AND IT S MANAGENIENT WITE BASTI THERAPY Head Depts, of Ayu Medicine Waghmare Kayachilaise R T Deptt. of Rog Nidan & Ayarved College, Akola Vikriti Vigyan, Vidarbha Ayurved College, Amravati (15.07.98/15.07.2003) SANT GADGE BABA AMRAVATI UNIVERSITY GAZETTE-PART-2009 (11- 171) DR. S. D. THAKARE Principal Matoshree Vimalabai Deshmukh Mahavidyalaya Coordinator, I.Q.A.C. Shivaji Nagar Amravati 444603 (MS) Autoshree Vimslabai Deshmukh Mahavidyalaya Amravati

#### Ph.D. Notification of Dr. S. B. Watane





Ph.D. Degree of Dr. R. S. Kawale



Ph.D. Degree of Dr. M. M. Nandurkar



#### Ph.D. Degree of Dr. S. D. Thakare



#### Ph.D. Notification of Dr. K. E. Chaudhari

ST/Exam/or-110/2000-2001/3HR

# AMRAVATI UNIVERSITY GAZETTE



Official Language University

#### PART-THREE

#### NOTIFICATION

No 133-2004

Date 11/11/2004

#### SUBJECT: AWARD OF Ph.D.DEGREE

It is notified for general information that the Management Council in its meeting held on 8.11.2004 in considering recommendations of Academic Council on the reports of examiners appointed by the Board of Examinations for evaluation of the thesis submitted for the award of degree of the Doctor of Philosophy (Ph.D.) has resolved to declare the following candidates eligible for the Ph.D. Degree.

#### TABLE

| Sr<br>No    | NAME & ADDRESS OF<br>THE CANDIDATE AND<br>DATE OF REGISTRATION<br>REREGISTRATION                                 | 7.