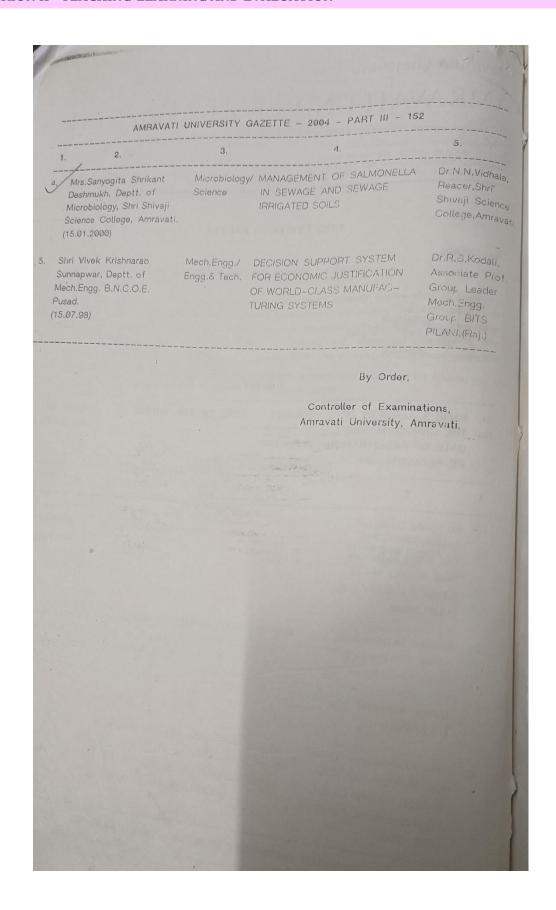

#### TABLE

| SR.<br>No. | NAME & ADDRESS OF THE<br>CANDIDATE AND DATE OF<br>REGISTRATION/RE-<br>REGISTRATION                                                               | SUBJECT<br>&<br>FACULTY                      | TITLE OF THE<br>THESIS                                                                                                          | NAME OF<br>SUPERVISOR                                                                           |
|------------|--------------------------------------------------------------------------------------------------------------------------------------------------|----------------------------------------------|---------------------------------------------------------------------------------------------------------------------------------|-------------------------------------------------------------------------------------------------|
| 91         | 02                                                                                                                                               | 03                                           | 04                                                                                                                              | 05                                                                                              |
| 01.        | Mrs. Jayshree Milind<br>Vaishnav<br>'GOViND' Narhari Nagar,<br>Rajapeth Amravati.<br>(15-1-2003 / 15-1-2008)                                     | Music /<br>Arts                              | प्रा.मनोहर कवीश्वर यांच्या<br>श्रीकृष्ण चरित्रावरील गीत<br>गोविंद व तत्सम कलाकृतींचे<br>सांगीतिक दृष्टया चिकित्सक<br>अध्ययन     | Dr. Bhojr Chaudhari<br>Joint Director<br>Higher Education<br>Govt, V.I.S.H. Camps<br>Amravati   |
| 02.        | Shri. Sharad Janrao Waghole<br>Yashavantrao Chavan Arts &<br>Science College Mangrulpir<br>Dist. Washim<br>(15-01-2003/15-01-2008)               | Marathi /<br>Arts                            | आकोट तालुक्यातील मराठी<br>लोकसाहित्याचा चिकित्सक<br>अभ्यास                                                                      | Dr. S.W. Raut<br>Head Deptt. of<br>Marathi<br>Shri Shivaji<br>Mahavidyalaya Akot<br>Dist. Akola |
| 03         | Shri. Vasudeo Rajaram Patil<br>Plot No. 41 Haritwal Nagar,<br>Kandli Road Paratwada<br>Tq- Achalpur Dist. Amravati.<br>(15-7-2004 /15-7-2009)    | Mathematics/<br>Science                      | CONTRIBUTION OF<br>PLANE SYMMETRY IN<br>GENERAL RELATIVITY                                                                      | Dr.A.G. Deshmukh<br>Laxmi Apartment<br>Ganediwal Layout<br>Amravati                             |
| 04         | Mrs.Kumudini Ravindra<br>Dhore<br>E2, Laxmi Vyanktesh Aptt.<br>Jathar Peth Akola<br>(15-7-2000 /15-7-2005)                                       | Food Sci.&<br>Nutrition /<br>Home<br>Science | STANDARDIZATION OF<br>HOME MADE IRON<br>SUPPLEMENT AND ITS<br>EFFECT ON<br>NUTRITIONAL STATUS OF<br>ANAEMIC ADOLESCENT<br>GIRLS | Dr. Mrs. A.G. Mane<br>Head Dep:t of Home<br>Sci. S.G.BAmravati.<br>University Amravati.         |
| 05         | Shri. Sonalkumar<br>Shyamsundar Nagarkar<br>C/o. Dr. J.A. Tidke<br>Head Deptt of Botany<br>S.G.B. Amravati University<br>Amravati<br>(15-7-2006) | Botany /<br>Science                          | POLLEN SPECTRUM OF<br>HONEY AND ITS BIO-<br>CHEMICAL AND<br>MORPHOLOGICAL<br>CHARACTERIZATION                                   | Dr. J.A. Tidke<br>Head Deptt of Botany<br>S.G.B. Amravati<br>University Amravati                |