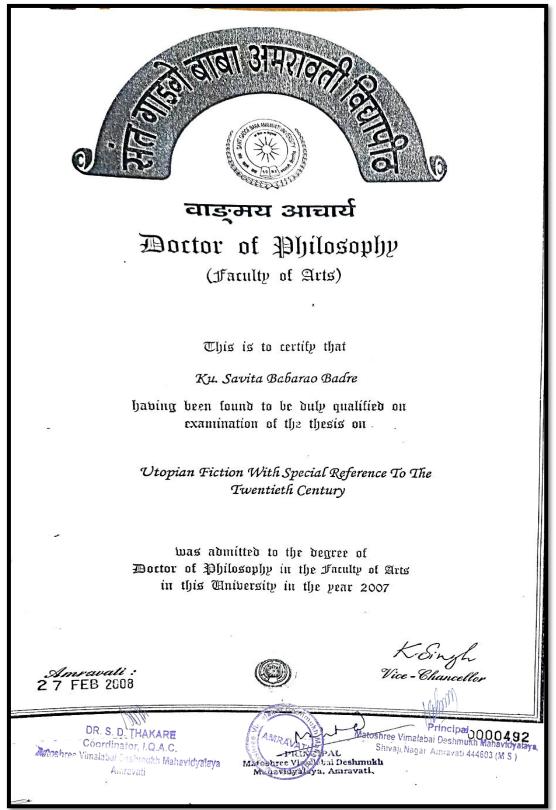

Marathi/<br>Arts               | दितित आत्मकथन : एक<br>चिकित्सक अम्यास (कालखंड<br>१९९० ते २००२)                                           | Dr.Asha Ambhore<br>Rajendra Colony<br>Rukmini Nagar<br>Road, Amravati          |
| Maha<br>c/o.P.<br>Vyan<br>Behin<br>Talki             | Ashish Manoharrao<br>lle<br>B.Deshmukh<br>kat surNagar,                                                       | Mech.Engg/<br>Engg &<br>Tech   | THERMAL PERFORMANCE INVESTIGATION USING POROUS FINS FOR HEAT TRANSFER ENHANCEMENT WITH ANALYSIS SOFTWARE | Dr.B.N.Jajoo<br>Prof & Head<br>Deptt. of Mech.<br>Engg.Govt.C.O.E.<br>Amravati |

### Dr.S.R.Gudadhe



### Ph.D. Degree of ofDr. S. R. Kubde



### Ph.D. Notification of Dr. S. B. Watane





Ph.D. Degree of Dr. R. S. Kawale





Ph.D. Degree of Dr. M. M. Nandurkar





### Ph.D. Notification of Dr. K. E. Chaudhari

ST/Exam/or-110/2000-2001/3HR

# AMRAVATI UNIVERSITY GAZETTE



Official Legislati University

PART-THREE

NOTIFICATION

No 133 2004

Date 11/11/2004

#### SUBJECT: AWARD OF Ph.D.DEGREE

It is notified for general information that the Management Council in its meeting held on 8.11.2004 in considering recommendations of Academic Council on the reports of examiners appointed by the Board of Lxaminations for evaluation of the thesis submitted for the award of degree of the Doctor of Philosophy (Ph.D.) has resolved to declare the following candidates eligible for the Ph.D. Degree.

#### TABLE

| Sr<br>No | NAME & ADDRESS OF<br>THE CANDIDATE AND<br>DATE OF REGISTRATION<br>REFREGISTRATION                                  | TACLITY                 |