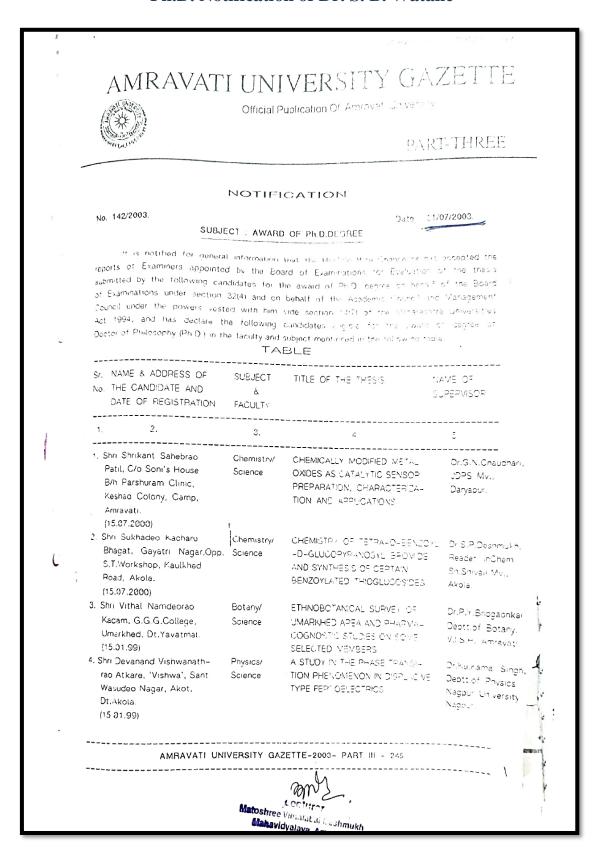

# Ph.D. Notification of Dr. A.S. Deshmukh

ST/Exam/or-48/05-06/50F3

# SANT GADGE BABA AMRAVATI UNIVERSITY GAZETTE

Official Publication of Sant Gadge Baba Amravati University

PART-THREE

Friday 8th April, 2011

#### NOTIFICATION

(Extra-Ordinary)

No.47/2011.

Date : 08 04 2011

#### SUBJECT: AWARD OF Ph.D. DEGREE.

It is notified for general information that the Management Council in its meeting held on 06/04/2011 in considering recommendations of Academic Council on the reports of examiners appointed by the Board of Examinations for evaluation of the thesis submitted for the award of degree of Doctor of Philosophy (Ph.D) has resolved to declare the following candidates eligible for the Ph.D degree

#### TABLE

| SR.<br>No. | NAME & ADDRESS OF THE<br>CANDIDATE AND DATE OF<br>REGISTRATION/RE-<br>REGISTRATION                                                               | SUBJECT<br>&<br>FACULTY                      | TITLE OF THE<br>THESIS                                                                                                          | NAME OF<br>SUPERVISOR                                                                           |
|------------|--------------------------------------------------------------------------------------------------------------------------------------------------|----------------------------------------------|---------------------------------------------------------------------------------------------------------------------------------|-------------------------------------------------------------------------------------------------|
| 01         | 02                                                                                                                                               | 03                                           | 04                                                                                                                              | 05                                                                                              |
| 01.        | Mrs. Jayshree Milind<br>Vaishnav<br>'GOVIND' Narhari Nagar,<br>Rajapeth Amravati.<br>(15-1-2003 / 15-1-2008)                                     | Music /<br>Arts                              | प्रा.मनोहर कवीश्वर यांच्या<br>श्रीकृष्ण चरित्रावरील गीत<br>गोविंद व तत्सम कलाकृतींचे<br>सांगीतिक दृष्टया चिकित्सक<br>अध्ययन     | Dr. Bhojr] Chaudhari<br>Joint Director<br>Higher Education<br>Govt, V.I.S.H. Cumps<br>Amravati  |
| 02.        | Shri. Sharad Janrao Waghole<br>Yashavantrao Chavan Arts &<br>Science College Mangrulpir<br>Dist. Washim<br>(15-01-2003/15-01-2008)               | Marathi /<br>Arts                            | आकोट तालुक्यातील मराठी<br>लोकसाहित्याचा चिकित्सक<br>अभ्यास                                                                      | Dr. S.W. Raut<br>Head Deptt. of<br>Marathi<br>Shri Shivaji<br>Mahavidyalaya Akot<br>Dist. Akola |
| 03         | Shri. Vasudeo Rajaram Patil<br>Plot No. 41 Haritwal Nagar,<br>Kandli Road Paratwada<br>Tq- Achalpur Dist. Amravati.<br>(15-7-2004 /15-7-2009)    | Mathematics/<br>Science                      | CONTRIBUTION OF<br>PLANE SYMMETRY IN<br>GENERAL RELATIVITY                                                                      | Dr.A.G. Deshmukh<br>Laxmi Apartment<br>Ganediwal Layout<br>Amravati                             |
| 04         | Mrs.Kumudini Ravindra<br>Dhore<br>E2, Laxmi Vyanktesh Aptt.<br>Jathar Peth Akola<br>(15-7-2000/15-7-2005)                                        | Food Sci.&<br>Nutrition /<br>Home<br>Science | STANDARDIZATION OF<br>HOME MADE IRON<br>SUPPLEMENT AND ITS<br>EFFECT ON<br>NUTRITIONAL STATUS OF<br>ANAEMIC ADOLESCENT<br>GIRLS | Dr. Mrs. A.G. Mane<br>Head Depit of Home<br>Sci. S.G.BAmravati.<br>University Amravati.         |
| 05         | Shri. Sonalkumar<br>Shyamsundar Nagarkar<br>C/o. Dr. J.A. Tidke<br>Head Deptt of Botany<br>S.G.B. Amravati University<br>Amravati<br>(15-7-2006) | Botany /<br>Science                          | POLLEN SPECTRUM OF<br>HONEY AND ITS BIO-<br>CHEMICAL AND<br>MORPHOLOGICAL<br>CHARACTERIZATION                                   | Dr. J.A. Tidke<br>Head Deptt of Botany<br>S.G.B. Amravati<br>University Amravati                |