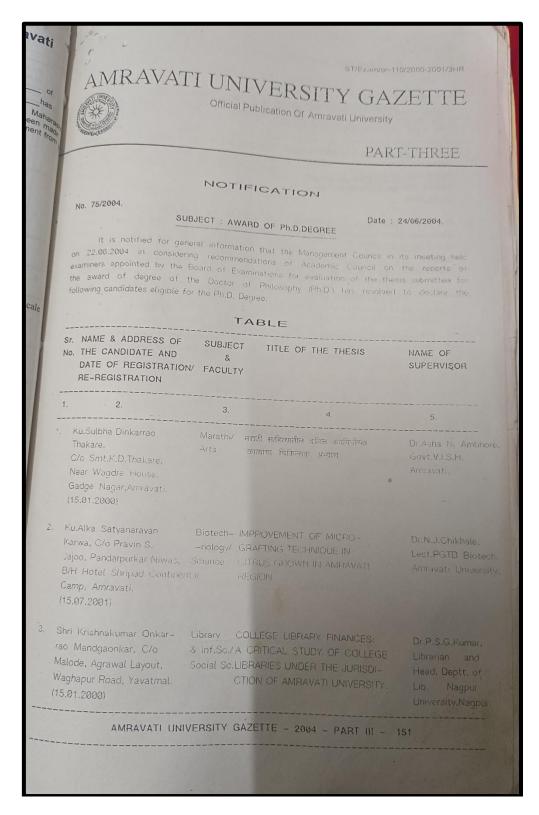

#### SUBJECT: AWARD OF Ph.D. DEGREE.

It is notified for general information that the Management Council in its meeting held on 06/04/2011 in considering recommendations of Academic Council on the reports of examiners appointed by the Board of Examinations for evaluation of the thesis submitted for the award of degree of Doctor of Philosophy (Ph.D) has resolved to declare the following candidates eligible for the Ph.D degree

#### TABLE

| SR.<br>No. | NAME & ADDRESS OF THE<br>CANDIDATE AND DATE OF<br>REGISTRATION/RE-<br>REGISTRATION                                                               | SUBJECT<br>&<br>FACULTY                      | TITLE OF THE<br>THESIS                                                                                                          | NAME OF<br>SUPERVISOR                                                                           |
|------------|--------------------------------------------------------------------------------------------------------------------------------------------------|----------------------------------------------|---------------------------------------------------------------------------------------------------------------------------------|-------------------------------------------------------------------------------------------------|
| 01         | 02                                                                                                                                               | 03                                           | 04                                                                                                                              | 05                                                                                              |
| 01.        | Mrs. Jayshree Milind<br>Vaishnav<br>'GOVIND' Narhari Nagar,<br>Rajapeth Amravati.<br>(15-1-2003 / 15-1-2008)                                     | Music /<br>Arts                              | प्रा.मनोहर कवीश्वर यांच्या<br>श्रीकृष्ण चरित्रावरील गीत<br>गोविंद व तत्सम कलाकृतींचे<br>सांगीतिक दृष्टया चिकित्सक<br>अध्ययन     | Dr. Bhojr] Chaudhari<br>Joint Director<br>Higher Education<br>Govt, V.I.S.H. Cumps<br>Amravati  |
| 02.        | Shri. Sharad Janrao Waghole<br>Yashavantrao Chavan Arts &<br>Science College Mangrulpir<br>Dist. Washim<br>(15-01-2003/15-01-2008)               | Marathi /<br>Arts                            | आकोट तालुक्यातील मराठी<br>लोकसाहित्याचा चिकित्सक<br>अभ्यास                                                                      | Dr. S.W. Raut<br>Head Deptt. of<br>Marathi<br>Shri Shivaji<br>Mahavidyalaya Akot<br>Dist. Akola |
| 03         | Shri. Vasudeo Rajaram Patil<br>Plot No. 41 Haritwal Nagar,<br>Kandli Road Paratwada<br>Tq- Achalpur Dist. Amravati.<br>(15-7-2004 /15-7-2009)    | Mathematics/<br>Science                      | CONTRIBUTION OF<br>PLANE SYMMETRY IN<br>GENERAL RELATIVITY                                                                      | Dr.A.G. Deshmukh<br>Laxmi Apartment<br>Ganediwal Layout<br>Amravati                             |
| 04         | Mrs.Kumudini Ravindra<br>Dhore<br>E2, Laxmi Vyanktesh Aptt.<br>Jathar Peth Akola<br>(15-7-2000/15-7-2005)                                        | Food Sci.&<br>Nutrition /<br>Home<br>Science | STANDARDIZATION OF<br>HOME MADE IRON<br>SUPPLEMENT AND ITS<br>EFFECT ON<br>NUTRITIONAL STATUS OF<br>ANAEMIC ADOLESCENT<br>GIRLS | Dr. Mrs. A.G. Mane<br>Head Depit of Home<br>Sci. S.G.BAmravati.<br>University Amravati.         |
| 05         | Shri. Sonalkumar<br>Shyamsundar Nagarkar<br>C/o. Dr. J.A. Tidke<br>Head Deptt of Botany<br>S.G.B. Amravati University<br>Amravati<br>(15-7-2006) | Botany /<br>Science                          | POLLEN SPECTRUM OF<br>HONEY AND ITS BIO-<br>CHEMICAL AND<br>MORPHOLOGICAL<br>CHARACTERIZATION                                   | Dr. J.A. Tidke<br>Head Deptt of Botany<br>S.G.B. Amravati<br>University Amravati                |