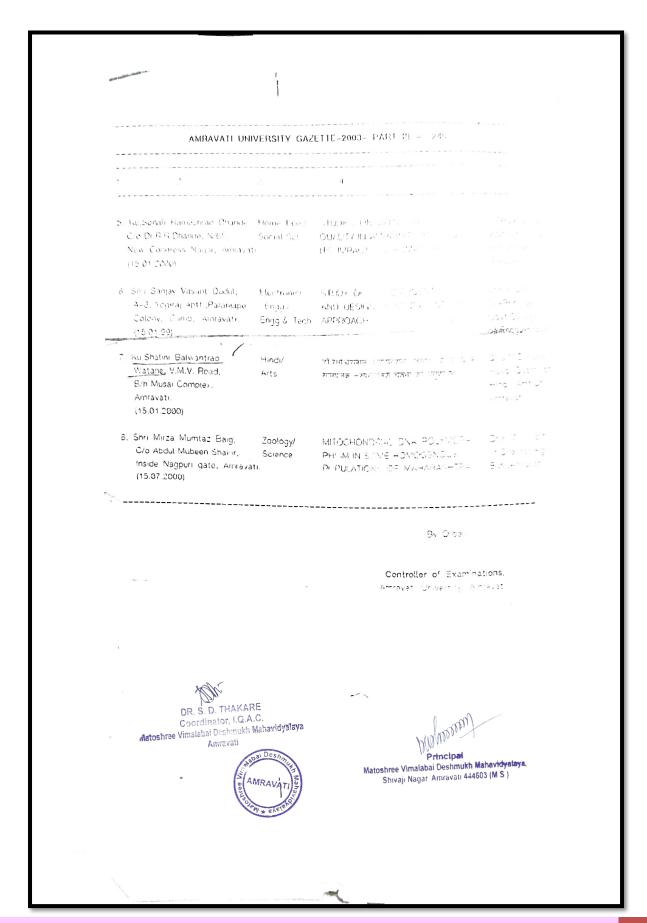

#### TABLE

| SR.<br>No. | NAME & ADDRESS OF THE<br>CANDIDATE AND DATE OF<br>REGISTRATION/RE-<br>REGISTRATION                                                               | SUBJECT<br>&<br>FACULTY                      | TITLE OF THE<br>THESIS                                                                                                          | NAME OF<br>SUPERVISOR                                                                           |
|------------|--------------------------------------------------------------------------------------------------------------------------------------------------|----------------------------------------------|---------------------------------------------------------------------------------------------------------------------------------|-------------------------------------------------------------------------------------------------|
| 01         | 02                                                                                                                                               | 03                                           | 04                                                                                                                              | 05                                                                                              |
| 01.        | Mrs. Jayshree Milind<br>Vaishnav<br>'GOVIND' Narhari Nagar,<br>Rajapeth Amravati.<br>(15-1-2003 / 15-1-2008)                                     | Music /<br>Arts                              | प्रा.मनोहर कवीश्वर यांच्या<br>श्रीकृष्ण चरित्रावरील गीत<br>गोविंद व तत्सम कलाकृतींचे<br>सांगीतिक दृष्टया चिकित्सक<br>अध्ययन     | Dr. Bhojr] Chaudhari<br>Joint Director<br>Higher Education<br>Govt, V.I.S.H. Cumps<br>Amravati  |
| 02.        | Shri. Sharad Janrao Waghole<br>Yashavantrao Chavan Arts &<br>Science College Mangrulpir<br>Dist. Washim<br>(15-01-2003/15-01-2008)               | Marathi /<br>Arts                            | आकोट तालुक्यातील मराठी<br>लोकसाहित्याचा चिकित्सक<br>अभ्यास                                                                      | Dr. S.W. Raut<br>Head Deptt. of<br>Marathi<br>Shri Shivaji<br>Mahavidyalaya Akot<br>Dist. Akola |
| 03         | Shri. Vasudeo Rajaram Patil<br>Plot No. 41 Haritwal Nagar,<br>Kandli Road Paratwada<br>Tq- Achalpur Dist. Amravati.<br>(15-7-2004 /15-7-2009)    | Mathematics/<br>Science                      | CONTRIBUTION OF<br>PLANE SYMMETRY IN<br>GENERAL RELATIVITY                                                                      | Dr.A.G. Deshmukh<br>Laxmi Apartment<br>Ganediwal Layout<br>Amravati                             |
| 04         | Mrs.Kumudini Ravindra<br>Dhore<br>E2, Laxmi Vyanktesh Aptt.<br>Jathar Peth Akola<br>(15-7-2000/15-7-2005)                                        | Food Sci.&<br>Nutrition /<br>Home<br>Science | STANDARDIZATION OF<br>HOME MADE IRON<br>SUPPLEMENT AND ITS<br>EFFECT ON<br>NUTRITIONAL STATUS OF<br>ANAEMIC ADOLESCENT<br>GIRLS | Dr. Mrs. A.G. Mane<br>Head Depit of Home<br>Sci. S.G.BAmravati.<br>University Amravati.         |
| 05         | Shri. Sonalkumar<br>Shyamsundar Nagarkar<br>C/o. Dr. J.A. Tidke<br>Head Deptt of Botany<br>S.G.B. Amravati University<br>Amravati<br>(15-7-2006) | Botany /<br>Science                          | POLLEN SPECTRUM OF<br>HONEY AND ITS BIO-<br>CHEMICAL AND<br>MORPHOLOGICAL<br>CHARACTERIZATION                                   | Dr. J.A. Tidke<br>Head Deptt of Botany<br>S.G.B. Amravati<br>University Amravati                |