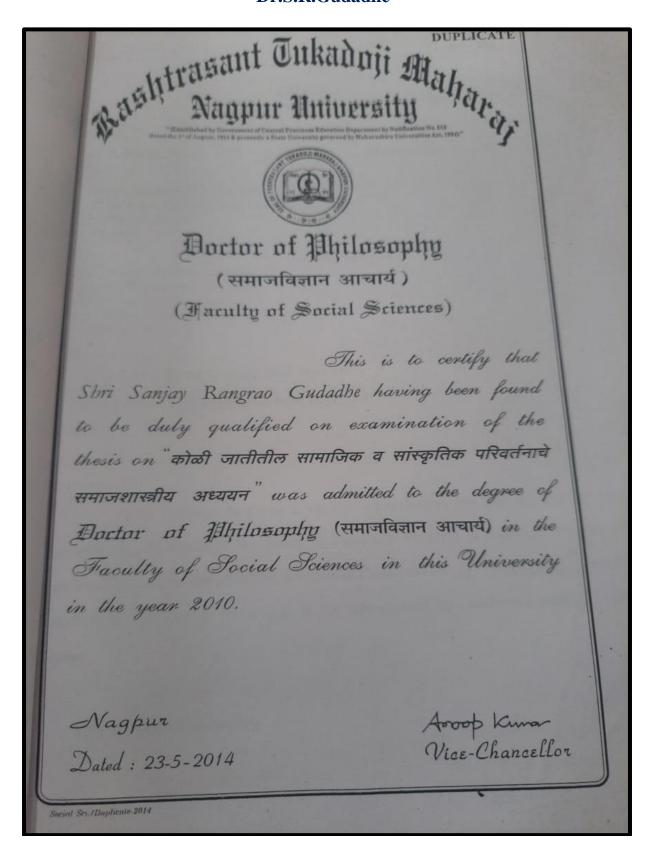

Shri.C<br>Banso<br>c/o.P.<br>Sanjiv                  | Bajanan Dadarao                                                                                               | Marathi/<br>Arts               | दितित आत्मकथन : एक<br>चिकित्सक अम्यास (कालखंड<br>१९९० ते २००२)                                           | Dr.Asha Ambhore<br>Rajendra Colony<br>Rukmini Nagar<br>Road, Amravati          |
| Maha<br>c/o.P.<br>Vyan<br>Behin<br>Talki             | Ashish Manoharrao<br>lle<br>B.Deshmukh<br>kat surNagar,                                                       | Mech.Engg/<br>Engg &<br>Tech   | THERMAL PERFORMANCE INVESTIGATION USING POROUS FINS FOR HEAT TRANSFER ENHANCEMENT WITH ANALYSIS SOFTWARE | Dr.B.N.Jajoo<br>Prof & Head<br>Deptt. of Mech.<br>Engg.Govt.C.O.E.<br>Amravati |

### Dr.S.R.Gudadhe



### Ph.D. Degree of ofDr. S. R. Kubde



### Ph.D. Notification of Dr. S. B. Watane





Ph.D. Degree of Dr. R. S. Kawale





Ph.D. Degree of Dr. M. M. Nandurkar





### Ph.D. Notification of Dr. K. E. Chaudhari

ST/Exam/or-110/2000-2001/3HR

# AMRAVATI UNIVERSITY GAZETTE



Official Legislati University

PART-THREE

NOTIFICATION

No 133 2004

Date 11/11/2004

#### SUBJECT: AWARD OF Ph.D.DEGREE

It is notified for general information that the Management Council in its meeting held on 8.11.2004 in considering recommendations of Academic Council on the reports of examiners appointed by the Board of Lxaminations for evaluation of the thesis submitted for the award of degree of the Doctor of Philosophy (Ph.D.) has resolved to declare the following candidates eligible for the Ph.D. Degree.