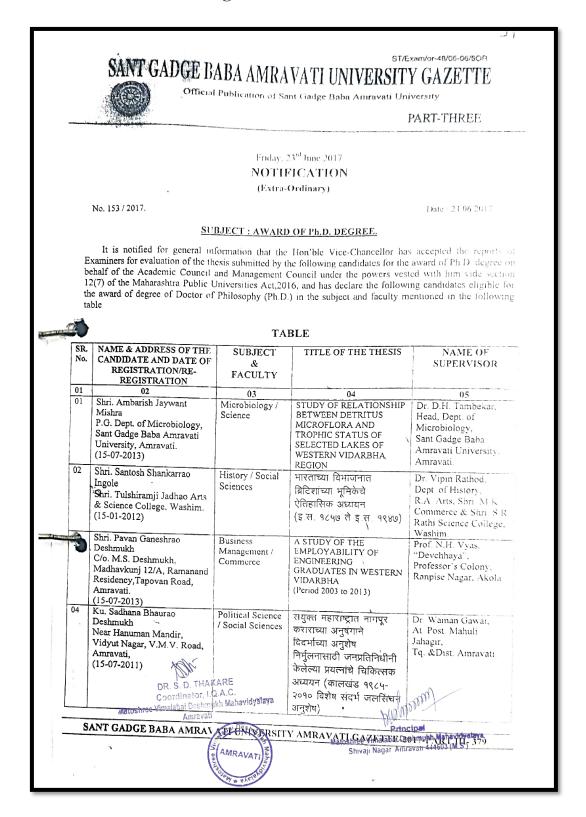

# Ph.D. Notification of Dr. A.S. Deshmukh

ST/Exam/or-48/05-06/50F3

# SANT GADGE BABA AMRAVATI UNIVERSITY GAZETTE

Official Publication of Sant Gadge Baba Amravati University

PART-THREE

Friday 8th April, 2011

#### NOTIFICATION

(Extra-Ordinary)

No.47/2011.

Date : 08 04 2011

#### SUBJECT: AWARD OF Ph.D. DEGREE.

It is notified for general information that the Management Council in its meeting held on 06/04/2011 in considering recommendations of Academic Council on the reports of examiners appointed by the Board of Examinations for evaluation of the thesis submitted for the award of degree of Doctor of Philosophy (Ph.D) has resolved to declare the following candidates eligible for the Ph.D degree

#### TABLE

| SR.<br>No. | NAME & ADDRESS OF THE<br>CANDIDATE AND DATE OF<br>REGISTRATION/RE-<br>REGISTRATION                                                               | SUBJECT<br>&<br>FACULTY                      | TITLE OF THE<br>THESIS                                                                                                          | NAME OF<br>SUPERVISOR                                                                           |
|------------|--------------------------------------------------------------------------------------------------------------------------------------------------|----------------------------------------------|---------------------------------------------------------------------------------------------------------------------------------|-------------------------------------------------------------------------------------------------|
| 01         | 02                                                                                                                                               | 03                                           | 04                                                                                                                              | 05                                                                                              |
| 01.        | Mrs. Jayshree Milind<br>Vaishnav<br>'GOVIND' Narhari Nagar,<br>Rajapeth Amravati.<br>(15-1-2003 / 15-1-2008)                                     | Music /<br>Arts                              | प्रा.मनोहर कवीश्वर यांच्या<br>श्रीकृष्ण चरित्रावरील गीत<br>गोविंद व तत्सम कलाकृतींचे<br>सांगीतिक दृष्टया चिकित्सक<br>अध्ययन     | Dr. Bhojr] Chaudhari<br>Joint Director<br>Higher Education<br>Govt, V.I.S.H. Cumps<br>Amravati  |
| 02.        | Shri. Sharad Janrao Waghole<br>Yashavantrao Chavan Arts &<br>Science College Mangrulpir<br>Dist. Washim<br>(15-01-2003/15-01-2008)               | Marathi /<br>Arts                            | आकोट तालुक्यातील मराठी<br>लोकसाहित्याचा चिकित्सक<br>अभ्यास                                                                      | Dr. S.W. Raut<br>Head Deptt. of<br>Marathi<br>Shri Shivaji<br>Mahavidyalaya Akot<br>Dist. Akola |
| 03         | Shri. Vasudeo Rajaram Patil<br>Plot No. 41 Haritwal Nagar,<br>Kandli Road Paratwada<br>Tq- Achalpur Dist. Amravati.<br>(15-7-2004 /15-7-2009)    | Mathematics/<br>Science                      | CONTRIBUTION OF<br>PLANE SYMMETRY IN<br>GENERAL RELATIVITY                                                                      | Dr.A.G. Deshmukh<br>Laxmi Apartment<br>Ganediwal Layout<br>Amravati                             |
| 04         | Mrs.Kumudini Ravindra<br>Dhore<br>E2, Laxmi Vyanktesh Aptt.<br>Jathar Peth Akola<br>(15-7-2000/15-7-2005)                                        | Food Sci.&<br>Nutrition /<br>Home<br>Science | STANDARDIZATION OF<br>HOME MADE IRON<br>SUPPLEMENT AND ITS<br>EFFECT ON<br>NUTRITIONAL STATUS OF<br>ANAEMIC ADOLESCENT<br>GIRLS | Dr. Mrs. A.G. Mane<br>Head Depit of Home<br>Sci. S.G.BAmravati.<br>University Amravati.         |
| 05         | Shri. Sonalkumar<br>Shyamsundar Nagarkar<br>C/o. Dr. J.A. Tidke<br>Head Deptt of Botany<br>S.G.B. Amravati University<br>Amravati<br>(15-7-2006) | Botany /<br>Science                          | POLLEN SPECTRUM OF<br>HONEY AND ITS BIO-<br>CHEMICAL AND<br>MORPHOLOGICAL<br>CHARACTERIZATION                                   | Dr. J.A. Tidke<br>Head Deptt of Botany<br>S.G.B. Amravati<br>University Amravati                |