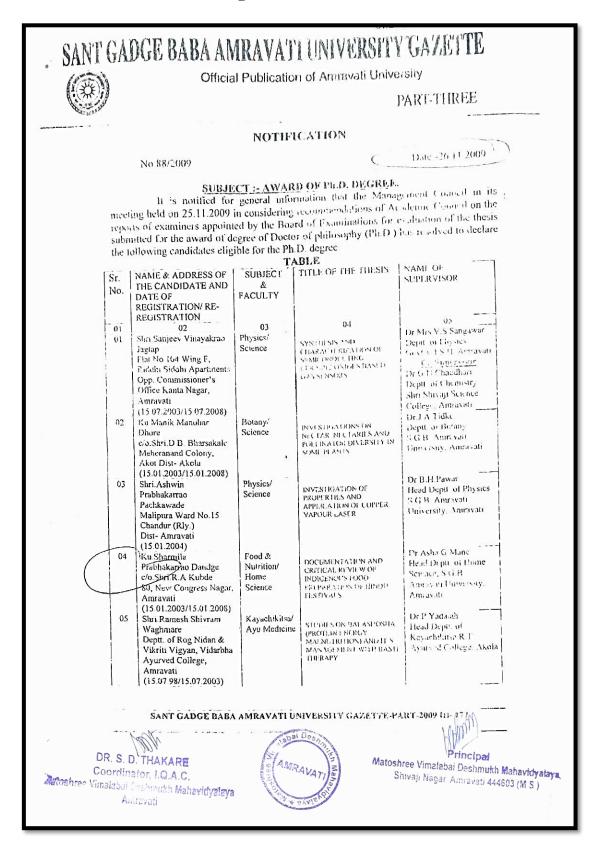

# SANT GADGE BABA AMRAVATI UNIVERSITY GAZETTE

Official Publication of Sant Gadge Baba Amravati University

PART-THREE

Friday 8th April, 2011

#### NOTIFICATION

(Extra-Ordinary)

No.47/2011.

Date : 08 04 2011

#### SUBJECT: AWARD OF Ph.D. DEGREE.

It is notified for general information that the Management Council in its meeting held on 06/04/2011 in considering recommendations of Academic Council on the reports of examiners appointed by the Board of Examinations for evaluation of the thesis submitted for the award of degree of Doctor of Philosophy (Ph.D) has resolved to declare the following candidates eligible for the Ph.D degree

#### TABLE

| SR.<br>No. | NAME & ADDRESS OF THE<br>CANDIDATE AND DATE OF<br>REGISTRATION/RE-<br>REGISTRATION                                                               | SUBJECT<br>&<br>FACULTY                      | TITLE OF THE<br>THESIS                                                                                                          | NAME OF<br>SUPERVISOR                                                                           |
|------------|--------------------------------------------------------------------------------------------------------------------------------------------------|----------------------------------------------|---------------------------------------------------------------------------------------------------------------------------------|-------------------------------------------------------------------------------------------------|
| 01         | 02                                                                                                                                               | 03                                           | 04                                                                                                                              | 05                                                                                              |
| 01.        | Mrs. Jayshree Milind<br>Vaishnav<br>'GOVIND' Narhari Nagar,<br>Rajapeth Amravati.<br>(15-1-2003 / 15-1-2008)                                     | Music /<br>Arts                              | प्रा.मनोहर कवीश्वर यांच्या<br>श्रीकृष्ण चरित्रावरील गीत<br>गोविंद व तत्सम कलाकृतींचे<br>सांगीतिक दृष्टया चिकित्सक<br>अध्ययन     | Dr. Bhojr] Chaudhari<br>Joint Director<br>Higher Education<br>Govt, V.I.S.H. Cumps<br>Amravati  |
| 02.        | Shri. Sharad Janrao Waghole<br>Yashavantrao Chavan Arts &<br>Science College Mangrulpir<br>Dist. Washim<br>(15-01-2003/15-01-2008)               | Marathi /<br>Arts                            | आकोट तालुक्यातील मराठी<br>लोकसाहित्याचा चिकित्सक<br>अभ्यास                                                                      | Dr. S.W. Raut<br>Head Deptt. of<br>Marathi<br>Shri Shivaji<br>Mahavidyalaya Akot<br>Dist. Akola |
| 03         | Shri. Vasudeo Rajaram Patil<br>Plot No. 41 Haritwal Nagar,<br>Kandli Road Paratwada<br>Tq- Achalpur Dist. Amravati.<br>(15-7-2004 /15-7-2009)    | Mathematics/<br>Science                      | CONTRIBUTION OF<br>PLANE SYMMETRY IN<br>GENERAL RELATIVITY                                                                      | Dr.A.G. Deshmukh<br>Laxmi Apartment<br>Ganediwal Layout<br>Amravati                             |
| 04         | Mrs.Kumudini Ravindra<br>Dhore<br>E2, Laxmi Vyanktesh Aptt.<br>Jathar Peth Akola<br>(15-7-2000/15-7-2005)                                        | Food Sci.&<br>Nutrition /<br>Home<br>Science | STANDARDIZATION OF<br>HOME MADE IRON<br>SUPPLEMENT AND ITS<br>EFFECT ON<br>NUTRITIONAL STATUS OF<br>ANAEMIC ADOLESCENT<br>GIRLS | Dr. Mrs. A.G. Mane<br>Head Depit of Home<br>Sci. S.G.BAmravati.<br>University Amravati.         |
| 05         | Shri. Sonalkumar<br>Shyamsundar Nagarkar<br>C/o. Dr. J.A. Tidke<br>Head Deptt of Botany<br>S.G.B. Amravati University<br>Amravati<br>(15-7-2006) | Botany /<br>Science                          | POLLEN SPECTRUM OF<br>HONEY AND ITS BIO-<br>CHEMICAL AND<br>MORPHOLOGICAL<br>CHARACTERIZATION                                   | Dr. J.A. Tidke<br>Head Deptt of Botany<br>S.G.B. Amravati<br>University Amravati                |