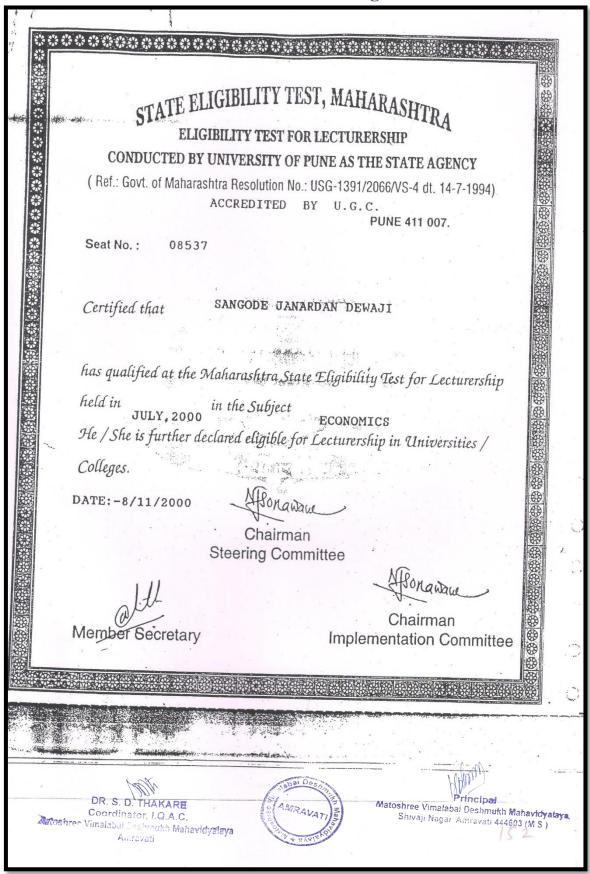

### Ph.D. Notification of Dr. D. R. Bambole



(7/) SANT GADGE BABA AMRAVATI UNIVERSITY GAZETTE – 2009- PART-III- 103 Dr. R. G. Jadhao Ku. Sushma Pralhadrao BIOCHEMICAL Zoology/ Dept. of Zoology, Shri ALTERATIONS IN Deshmukh Science Shivaji Science College At.Po. Yeoda, Tal. Daryapur, SELECTED FISHES Amravati Dist Amravati. **EXPOSED TO** POLLUTANTS (15.07.2004) By Order, Controller of Examinations, S.G.B.Amravati University, Amravati 15 rocan Lecturer J. D. Patil Sangludkar College Daryapar Principal DR. S. D. THAKARE Matoshree Vimalabai Deshmukh Mahavidyalaya Coordinator, I.Q.A.C. Shivaji Nagar Amravati 444603 (M S ) Autoshree Vimalabai Deshmulth Mahavidyalaya Amravati

# Ph.D. Degree of Dr. S. B. Deshmukh



Ph.D. Degree of Dr.Smita R. Deshmukh



SET Certificate of Mr. J.D. Sangode



# SET Certificate of.Ms. P. B. Bhamburkar

| MAHARASHTRA STATE ELI                                                                                                                                                                                                                                                                                                                                    | GIBILITY