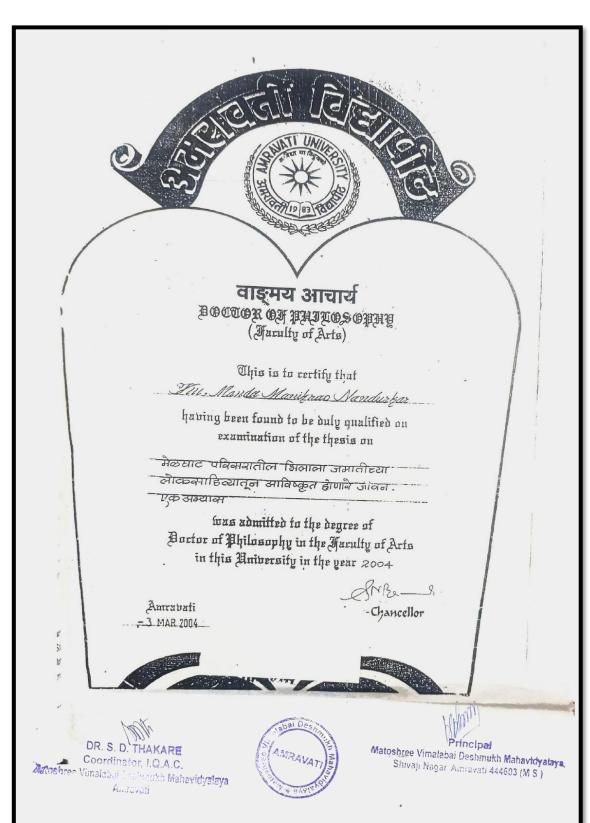

| Marathi/<br>Arts               | दितित आत्मकथन : एक<br>चिकित्सक अम्यास (कालखंड<br>१९९० ते २००२)                                           | Dr.Asha Ambhore<br>Rajendra Colony<br>Rukmini Nagar<br>Road, Amravati          |
| Maha<br>c/o.P.<br>Vyan<br>Behin<br>Talki             | Ashish Manoharrao<br>lle<br>B.Deshmukh<br>kat surNagar,                                                       | Mech.Engg/<br>Engg &<br>Tech   | THERMAL PERFORMANCE INVESTIGATION USING POROUS FINS FOR HEAT TRANSFER ENHANCEMENT WITH ANALYSIS SOFTWARE | Dr.B.N.Jajoo<br>Prof & Head<br>Deptt. of Mech.<br>Engg.Govt.C.O.E.<br>Amravati |

### Dr.S.R.Gudadhe



### Ph.D. Degree of ofDr. S. R. Kubde



### Ph.D. Notification of Dr. S. B. Watane





Ph.D. Degree of Dr. R. S. Kawale





Ph.D. Degree of Dr. M. M. Nandurkar





### Ph.D. Notification of Dr. K. E. Chaudhari

ST/Exam/or-110/2000-2001/3HR

# AMRAVATI UNIVERSITY GAZETTE



Official Legislati University

PART-THREE

NOTIFICATION

No 133 2004

Date 11/11/2004

#### SUBJECT: AWARD OF Ph.D.DEGREE

It is notified for general information that the Management Council in its meeting held on 8.11.2004 in considering recommendations of Academic Council on the reports of examiners appointed by the Board of Lxaminations for evaluation of the thesis submitted for the award of degree of the Doctor of Philosophy (Ph.D.) has resolved to declare the following candidates eligible for the Ph.D. Degree.

#### TABLE

| Sr<br>No | NAME & ADDRESS OF<br>THE CANDIDATE AND<br>DATE OF REGISTRATION<br>REFREGISTRATION