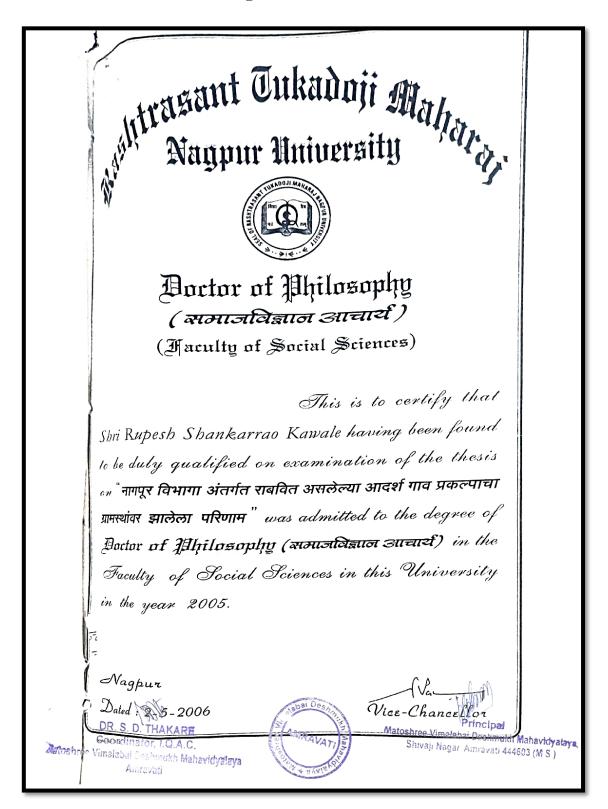

| Marathi/<br>Arts               | दितित आत्मकथन : एक<br>चिकित्सक अम्यास (कालखंड<br>१९९० ते २००२)                                           | Dr.Asha Ambhore<br>Rajendra Colony<br>Rukmini Nagar<br>Road, Amravati          |
| Maha<br>c/o.P.<br>Vyan<br>Behin<br>Talki             | Ashish Manoharrao<br>lle<br>B.Deshmukh<br>kat surNagar,                                                       | Mech.Engg/<br>Engg &<br>Tech   | THERMAL PERFORMANCE INVESTIGATION USING POROUS FINS FOR HEAT TRANSFER ENHANCEMENT WITH ANALYSIS SOFTWARE | Dr.B.N.Jajoo<br>Prof & Head<br>Deptt. of Mech.<br>Engg.Govt.C.O.E.<br>Amravati |

### Dr.S.R.Gudadhe



### Ph.D. Degree of ofDr. S. R. Kubde



### Ph.D. Notification of Dr. S. B. Watane





Ph.D. Degree of Dr. R. S. Kawale





Ph.D. Degree of Dr. M. M. Nandurkar





### Ph.D. Notification of Dr. K. E. Chaudhari

ST/Exam/or-110/2000-2001/3HR

# AMRAVATI UNIVERSITY GAZETTE



Official Legislati University

PART-THREE

NOTIFICATION

No 133 2004

Date 11/11/2004

#### SUBJECT: AWARD OF Ph.D.DEGREE

It is notified for general information that the Management Council in its meeting held on 8.11.2004 in considering recommendations of Academic Council on the reports of examiners appointed by the Board of Lxaminations for evaluation of the thesis submitted for the award of degree of the Doctor of Philosophy (Ph.D.) has resolved to declare the following candidates eligible for the Ph.D. Degree.

#### TABLE

| Sr<br>No | NAME & ADDRESS OF<br>THE CANDIDATE AND<br>DATE OF REGISTRATION<br>REFREGISTRATION