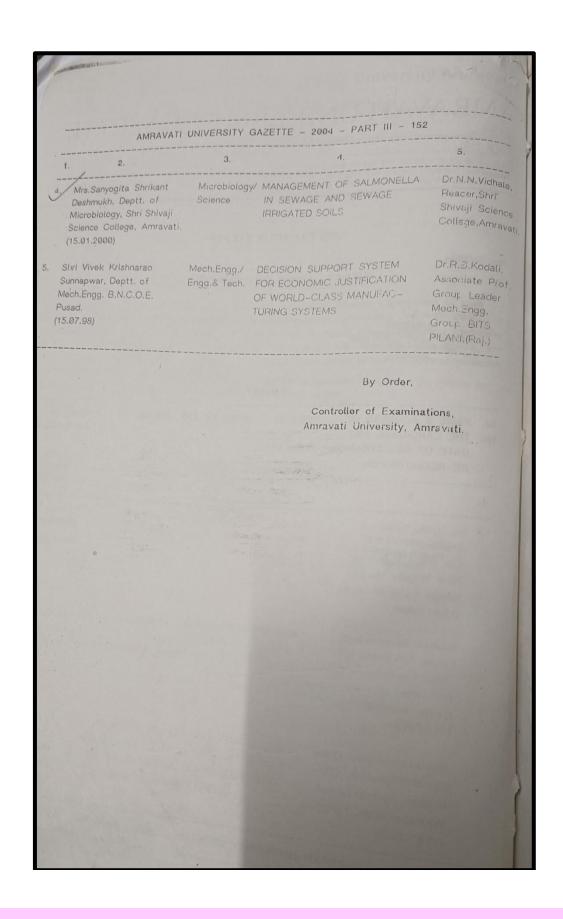

#### TABLE

| SR.<br>No. | NAME & ADDRESS OF THE<br>CANDIDATE AND DATE OF<br>REGISTRATION/RE-<br>REGISTRATION                                                               | SUBJECT<br>&<br>FACULTY                      | TITLE OF THE<br>THESIS                                                                                                          | NAME OF<br>SUPERVISOR                                                                           |
|------------|--------------------------------------------------------------------------------------------------------------------------------------------------|----------------------------------------------|---------------------------------------------------------------------------------------------------------------------------------|-------------------------------------------------------------------------------------------------|
| 01         | 02                                                                                                                                               | 03                                           | 04                                                                                                                              | 05                                                                                              |
| 01.        | Mrs. Jayshree Milind<br>Vaishnav<br>'GOVIND' Narhari Nagar,<br>Rajapeth Amravati.<br>(15-1-2003 / 15-1-2008)                                     | Music /<br>Arts                              | प्रा.मनोहर कवीश्वर यांच्या<br>श्रीकृष्ण चरित्रावरील गीत<br>गोविंद व तत्सम कलाकृतींचे<br>सांगीतिक दृष्टया चिकित्सक<br>अध्ययन     | Dr. Bhojr] Chaudhari<br>Joint Director<br>Higher Education<br>Govt, V.I.S.H. Cumps<br>Amravati  |
| 02.        | Shri. Sharad Janrao Waghole<br>Yashavantrao Chavan Arts &<br>Science College Mangrulpir<br>Dist. Washim<br>(15-01-2003/15-01-2008)               | Marathi /<br>Arts                            | आकोट तालुक्यातील मराठी<br>लोकसाहित्याचा चिकित्सक<br>अभ्यास                                                                      | Dr. S.W. Raut<br>Head Deptt. of<br>Marathi<br>Shri Shivaji<br>Mahavidyalaya Akot<br>Dist. Akola |
| 03         | Shri. Vasudeo Rajaram Patil<br>Plot No. 41 Haritwal Nagar,<br>Kandli Road Paratwada<br>Tq- Achalpur Dist. Amravati.<br>(15-7-2004 /15-7-2009)    | Mathematics/<br>Science                      | CONTRIBUTION OF<br>PLANE SYMMETRY IN<br>GENERAL RELATIVITY                                                                      | Dr.A.G. Deshmukh<br>Laxmi Apartment<br>Ganediwal Layout<br>Amravati                             |
| 04         | Mrs.Kumudini Ravindra<br>Dhore<br>E2, Laxmi Vyanktesh Aptt.<br>Jathar Peth Akola<br>(15-7-2000/15-7-2005)                                        | Food Sci.&<br>Nutrition /<br>Home<br>Science | STANDARDIZATION OF<br>HOME MADE IRON<br>SUPPLEMENT AND ITS<br>EFFECT ON<br>NUTRITIONAL STATUS OF<br>ANAEMIC ADOLESCENT<br>GIRLS | Dr. Mrs. A.G. Mane<br>Head Depit of Home<br>Sci. S.G.BAmravati.<br>University Amravati.         |
| 05         | Shri. Sonalkumar<br>Shyamsundar Nagarkar<br>C/o. Dr. J.A. Tidke<br>Head Deptt of Botany<br>S.G.B. Amravati University<br>Amravati<br>(15-7-2006) | Botany /<br>Science                          | POLLEN SPECTRUM OF<br>HONEY AND ITS BIO-<br>CHEMICAL AND<br>MORPHOLOGICAL<br>CHARACTERIZATION                                   | Dr. J.A. Tidke<br>Head Deptt of Botany<br>S.G.B. Amravati<br>University Amravati                |