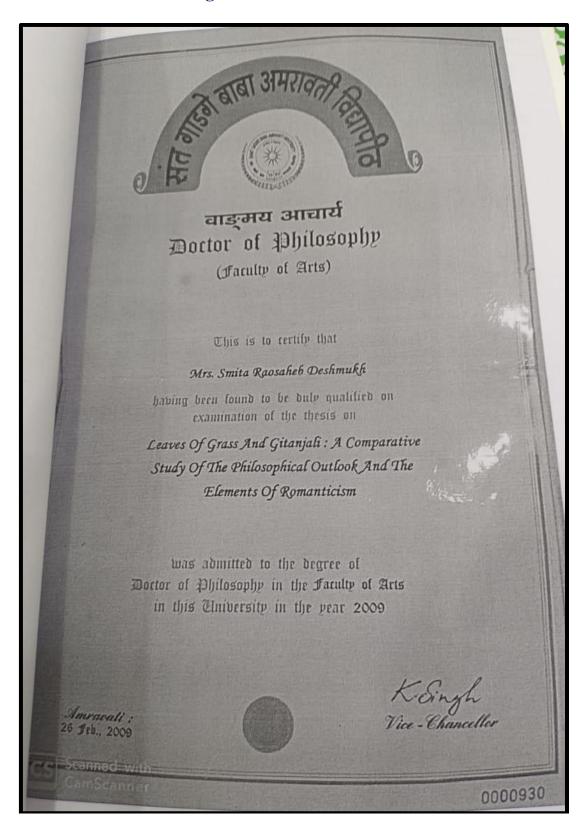

|

### Dr. M. P Deshmukh



### Ph.D. Notification of Dr. D. R. Bambole



(7/) SANT GADGE BABA AMRAVATI UNIVERSITY GAZETTE – 2009- PART-III- 103 Dr. R. G. Jadhao Ku. Sushma Pralhadrao BIOCHEMICAL Zoology/ Dept. of Zoology, Shri ALTERATIONS IN Deshmukh Science Shivaji Science College At.Po. Yeoda, Tal. Daryapur, SELECTED FISHES Amravati Dist Amravati. **EXPOSED TO** POLLUTANTS (15.07.2004) By Order, Controller of Examinations, S.G.B.Amravati University, Amravati 15 rocan Lecturer J. D. Patil Sangludkar College Daryapar Principal DR. S. D. THAKARE Matoshree Vimalabai Deshmukh Mahavidyalaya Coordinator, I.Q.A.C. Shivaji Nagar Amravati 444603 (M S ) Autoshree Vimalabai Deshmulth Mahavidyalaya Amravati

# Ph.D. Degree of Dr. S. B. Deshmukh



Ph.D. Degree of Dr.Smita R. Deshmukh



SET Certificate of Mr. J.D. Sangode



# SET Certificate of.Ms. P. B. Bhamburkar

| MAHARASHTRA STATE ELI                                                                                                                                                                                                                                                                                                                                    | GIBILITY