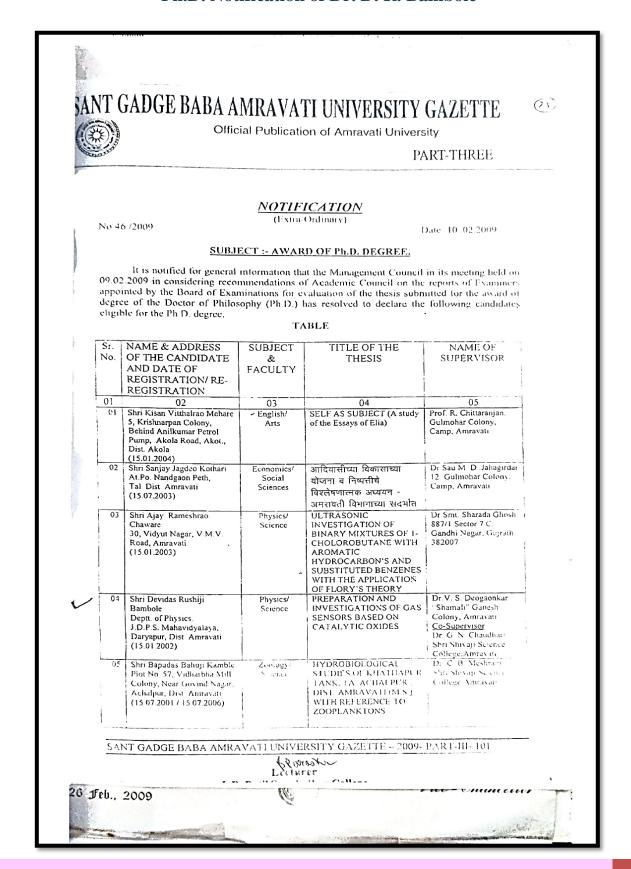

# SANT GADGE BABA AMRAVATI UNIVERSITY GAZETTE

Official Publication of Sant Gadge Baba Amravati University

PART-THREE

Friday 8th April, 2011

#### NOTIFICATION

(Extra-Ordinary)

No.47/2011.

Date : 08 04 2011

#### SUBJECT: AWARD OF Ph.D. DEGREE.

It is notified for general information that the Management Council in its meeting held on 06/04/2011 in considering recommendations of Academic Council on the reports of examiners appointed by the Board of Examinations for evaluation of the thesis submitted for the award of degree of Doctor of Philosophy (Ph.D) has resolved to declare the following candidates eligible for the Ph.D degree

#### TABLE

| SR.<br>No. | NAME & ADDRESS OF THE<br>CANDIDATE AND DATE OF<br>REGISTRATION/RE-<br>REGISTRATION                                                               | SUBJECT<br>&<br>FACULTY                      | TITLE OF THE<br>THESIS                                                                                                          | NAME OF<br>SUPERVISOR                                                                           |
|------------|--------------------------------------------------------------------------------------------------------------------------------------------------|----------------------------------------------|---------------------------------------------------------------------------------------------------------------------------------|-------------------------------------------------------------------------------------------------|
| 01         | 02                                                                                                                                               | 03                                           | 04                                                                                                                              | 05                                                                                              |
| 01.        | Mrs. Jayshree Milind<br>Vaishnav<br>'GOVIND' Narhari Nagar,<br>Rajapeth Amravati.<br>(15-1-2003 / 15-1-2008)                                     | Music /<br>Arts                              | प्रा.मनोहर कवीश्वर यांच्या<br>श्रीकृष्ण चरित्रावरील गीत<br>गोविंद व तत्सम कलाकृतींचे<br>सांगीतिक दृष्टया चिकित्सक<br>अध्ययन     | Dr. Bhojr] Chaudhari<br>Joint Director<br>Higher Education<br>Govt, V.I.S.H. Cumps<br>Amravati  |
| 02.        | Shri. Sharad Janrao Waghole<br>Yashavantrao Chavan Arts &<br>Science College Mangrulpir<br>Dist. Washim<br>(15-01-2003/15-01-2008)               | Marathi /<br>Arts                            | आकोट तालुक्यातील मराठी<br>लोकसाहित्याचा चिकित्सक<br>अभ्यास                                                                      | Dr. S.W. Raut<br>Head Deptt. of<br>Marathi<br>Shri Shivaji<br>Mahavidyalaya Akot<br>Dist. Akola |
| 03         | Shri. Vasudeo Rajaram Patil<br>Plot No. 41 Haritwal Nagar,<br>Kandli Road Paratwada<br>Tq- Achalpur Dist. Amravati.<br>(15-7-2004 /15-7-2009)    | Mathematics/<br>Science                      | CONTRIBUTION OF<br>PLANE SYMMETRY IN<br>GENERAL RELATIVITY                                                                      | Dr.A.G. Deshmukh<br>Laxmi Apartment<br>Ganediwal Layout<br>Amravati                             |
| 04         | Mrs.Kumudini Ravindra<br>Dhore<br>E2, Laxmi Vyanktesh Aptt.<br>Jathar Peth Akola<br>(15-7-2000/15-7-2005)                                        | Food Sci.&<br>Nutrition /<br>Home<br>Science | STANDARDIZATION OF<br>HOME MADE IRON<br>SUPPLEMENT AND ITS<br>EFFECT ON<br>NUTRITIONAL STATUS OF<br>ANAEMIC ADOLESCENT<br>GIRLS | Dr. Mrs. A.G. Mane<br>Head Depit of Home<br>Sci. S.G.BAmravati.<br>University Amravati.         |
| 05         | Shri. Sonalkumar<br>Shyamsundar Nagarkar<br>C/o. Dr. J.A. Tidke<br>Head Deptt of Botany<br>S.G.B. Amravati University<br>Amravati<br>(15-7-2006) | Botany /<br>Science                          | POLLEN SPECTRUM OF<br>HONEY AND ITS BIO-<br>CHEMICAL AND<br>MORPHOLOGICAL<br>CHARACTERIZATION                                   | Dr. J.A. Tidke<br>Head Deptt of Botany<br>S.G.B. Amravati<br>University Amravati                |