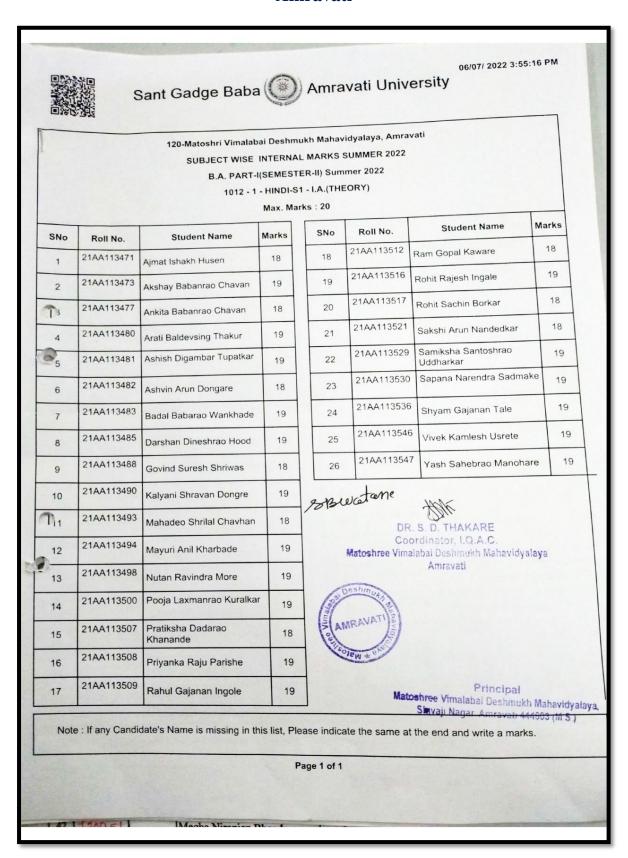

Sc –I<br>CBZ & PCM            | English         | 12:00 To 2:00<br>Pm |
| 19/04/2022 | Tuesday   | B.Sc – I<br>CBZ & PCM           | Marathi         | 12:00 To 2:00<br>Pm |
| 20/04/2022 | Wednesday | B.sc- I , II , III<br>CBZ & PCM | Chemistry       | 12:00 To 2:00<br>Pm |
| 21/04/2022 | Thursday  | B.sc- I , II , III<br>CBZ/PCM   | Botany /math-l  | 12:00 To 2:00<br>Pm |
| 22/04/2022 | Friday    | B.sc- I , II , III<br>CBZ/PCM   | Zoology/physics | 12:00 To 2:00<br>Pm |
| 23/04/2022 | Saturday  | B.sc- I , II , III<br>PCM       | Math-II         | 12:00 To 2:00<br>Pm |

Convener

Examination department

M.V.D.M Amaravati

Principal

M.V.D.M. Amarayati

MatoshreeVimalabaiDeshmukh Mahavidvalaya, Amravati.

#### Internal Evaluation and Assessment System of SGB Amravati University, Amravati





## Sant Gadge Baba



### Amravati University

05/03/ 2022 3:32:54 F

120-Matoshri Vimalabai Deshmukh Mahavidyalaya, Amravati SUBJECT WISE INTERNAL MARKS WINTER 2021 B.A. PART-I(SEMESTER-I) Winter 2021 1012 - 1 - HINDI-S1 - I.A.(THEORY)

Max. Marks: 20

| SNo | Roll No.   | Student Name                    | Marks |
|-----|------------|---------------------------------|-------|
| 1   | 21AA113470 | Ajay Omprakash Pawar            | 18    |
| 2   | 21AA113471 | Ajmat Ishakh Husen              | 18    |
| 1   | 21AA113473 | Akshay Babanrao Chavan          | 18    |
| 4   | 21AA113477 | Ankita Babanrao Chavan          | 18    |
| 5   | 21AA113480 | Arati Baldevsing Thakur         | 19    |
| 6   | 21AA113481 | Ashish Digambar Tupatkar        | 18    |
| 7   | 21AA113482 | Ashvin Arun Donga