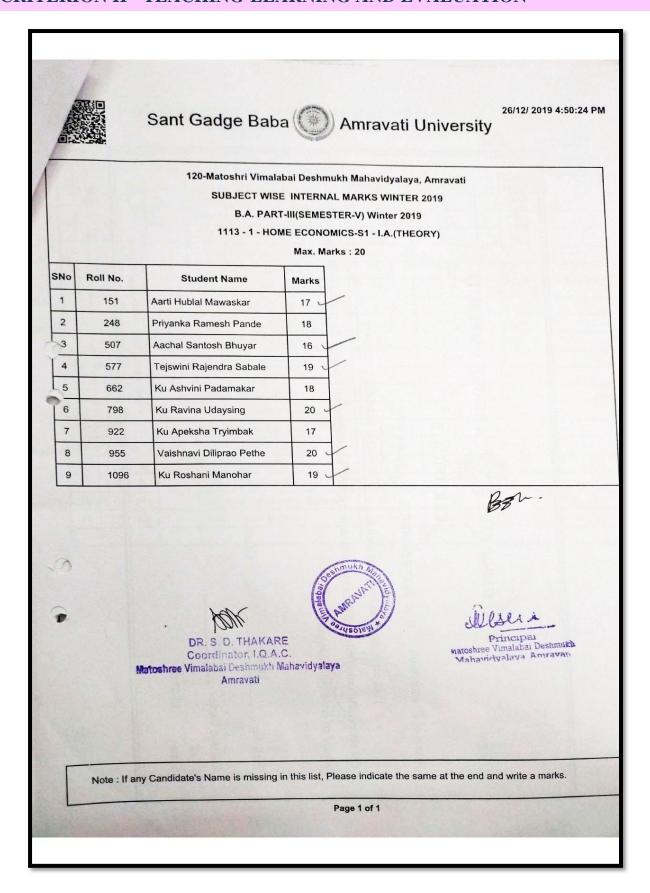

Sakshi Sahebrao Patil           | 20    |
| 20         | 58504    | Seema Ratirao Bodkhe            | 20    |

| SNo | Roll No. | Student Name              | Marks |
|-----|----------|---------------------------|-------|
| 21  | 58510    | Suhani Balu Kevde         | 19    |
| 22  | 58513    | Tanya Umesh Kambe         | 18    |
| 23  | 58517    | Urmila Ranjit Dhangare    | 18    |
| 24  | 58520    | Vaishnavi Shrikant Patil  | 18    |
| 25  | 58521    | Vaishnavi Vilasrao Ranale | 19    |
| 26  | 58522    | Vanita Madhav Khokle      | 19    |





Coordinator, I.Q.A.C. Matoshree Vimalabai Deshmukh Mahavidyalays Amravati



Matoshree Vim Mahavidyala, Amravati

Note: If any Candidate's Name is missing in this list, Please indicate the same at the end and write a marks.

Page 1 of 1











#### MATOSHREE VIMALABAI DESHMUKH MAHAVIDYALAYA, AMRAVATI INTERNAL ASSESSMENT - SUMMER-2019 Date - 11/03/19 Name of Exam : B.A. Part-I Semester-II Subject: Home Economics Roll No. Batch Name of Student Internal Remarks N. Repenticus Samyuno Practical Amruta Babya Dhikar Anju Ajay Wankhade Diksha Diliprao Borkar Diksha Krushna Nandeshwar JENT Dipa Vinayakrao Chakre Dipali Damodhar Gondane Divya Vilasrao Sangole Kiran Motilal Bethekar Pooja Ashok Pachpor Pratiksha Bhanudas Billewar Pratiksha Sanjay Anbhore SENT Punam Biraj Sariam Renuka Vilasrao Tambat Rita Raju Gawar Sneha Babulal Jawanjal Sunita Bisram Dahikar Sushila Mangru Dhurve Swapna Nandkumar Kokane Neha Ashok Ingale (P.B. Bhamberer) Principai natoshree Vimalabai Deshmukh Mahavidvalava Amravab DR. S. D. THAKARE Coordinator, I.Q.A