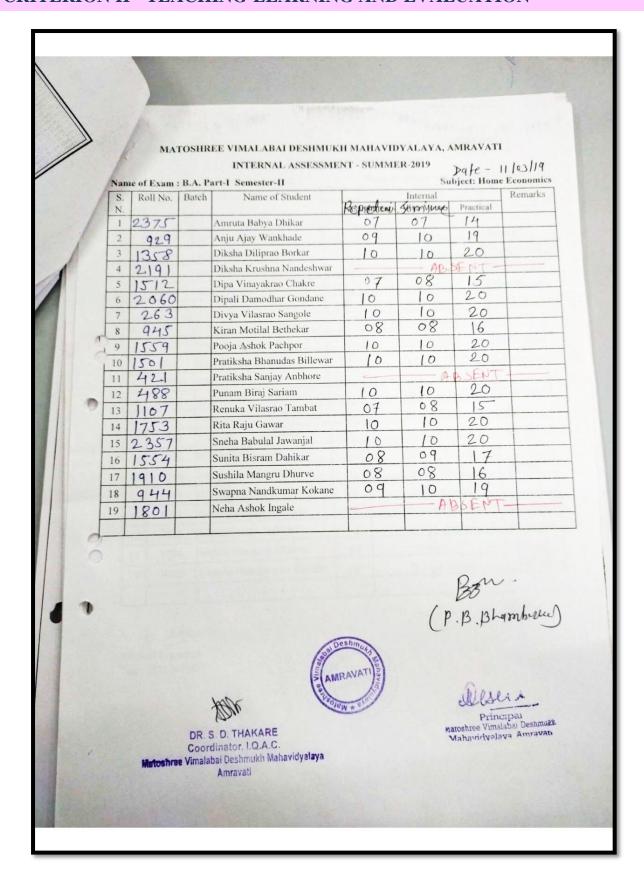

kshi Sahebrao Patil           | 20    |
| 20         | 58504    | Seema Ratirao Bodkhe            | 20    |

| SNo | Roll No. | Student Name              | Marks |
|-----|----------|---------------------------|-------|
| 21  | 58510    | Suhani Balu Kevde         | 19    |
| 22  | 58513    | Tanya Umesh Kambe         | 18    |
| 23  | 58517    | Urmila Ranjit Dhangare    | 18    |
| 24  | 58520    | Vaishnavi Shrikant Patil  | 18    |
| 25  | 58521    | Vaishnavi Vilasrao Ranale | 19    |
| 26  | 58522    | Vanita Madhav Khokle      | 19    |





Coordinator, I.Q.A.C. Matoshree Vimalabai Deshmukh Mahavidyalays Amravati



Matoshree Vim Mahavidyala, Amravati

Note: If any Candidate's Name is missing in this list, Please indicate the same at the end and write a marks.

Page 1 of 1











#### MATOSHREE VIMALABAI DESHMUKH MAHAVIDYALAYA, AMRAVATI INTERNAL ASSESSMENT - SUMMER-2019 Date - 11/03/19 Name of Exam : B.A. Part-I Semester-II Subject: Home Economics Roll No. Batch Name of Student Internal Remarks N. Repenticus Samyuno Practical Amruta Babya Dhikar Anju Ajay Wankhade Diksha Diliprao Borkar Diksha Krushna Nandeshwar JENT Dipa Vinayakrao Chakre Dipali Damodhar Gondane Divya Vilasrao Sangole Kiran Motilal Bethekar Pooja Ashok Pachpor Pratiksha Bhanudas Billewar Pratiksha Sanjay Anbhore SENT Punam Biraj Sariam Renuka Vilasrao Tambat Rita Raju Gawar Sneha Babulal Jawanjal Sunita Bisram Dahikar Sushila Mangru Dhurve Swapna Nandkumar Kokane Neha Ashok Ingale (P.B. Bhamberer) Principai natoshree Vimalabai Deshmukh Mahavidvalava Amravab DR. S. D. THAKARE Coordinator, I.Q.A.C