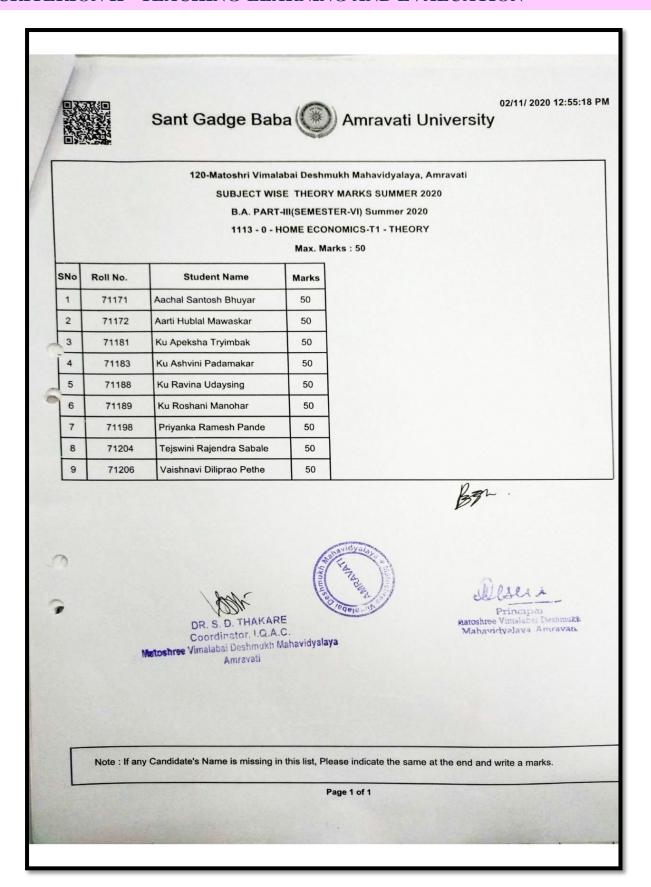

| Sakshi Sahebrao Patil           | 20    |
| 20         | 58504    | Seema Ratirao Bodkhe            | 20    |

| SNo | Roll No. | Student Name              | Marks |
|-----|----------|---------------------------|-------|
| 21  | 58510    | Suhani Balu Kevde         | 19    |
| 22  | 58513    | Tanya Umesh Kambe         | 18    |
| 23  | 58517    | Urmila Ranjit Dhangare    | 18    |
| 24  | 58520    | Vaishnavi Shrikant Patil  | 18    |
| 25  | 58521    | Vaishnavi Vilasrao Ranale | 19    |
| 26  | 58522    | Vanita Madhav Khokle      | 19    |





Coordinator, I.Q.A.C. Matoshree Vimalabai Deshmukh Mahavidyalays Amravati



Matoshree Vim Mahavidyala, Amravati

Note: If any Candidate's Name is missing in this list, Please indicate the same at the end and write a marks.

Page 1 of 1











#### MATOSHREE VIMALABAI DESHMUKH MAHAVIDYALAYA, AMRAVATI INTERNAL ASSESSMENT - SUMMER-2019 Date - 11/03/19 Name of Exam : B.A. Part-I Semester-II Subject: Home Economics Roll No. Batch Name of Student Internal Remarks N. Repenticus Samyuno Practical Amruta Babya Dhikar Anju Ajay Wankhade Diksha Diliprao Borkar Diksha Krushna Nandeshwar JENT Dipa Vinayakrao Chakre Dipali Damodhar Gondane Divya Vilasrao Sangole Kiran Motilal Bethekar Pooja Ashok Pachpor Pratiksha Bhanudas Billewar Pratiksha Sanjay Anbhore SENT Punam Biraj Sariam Renuka Vilasrao Tambat Rita Raju Gawar Sneha Babulal Jawanjal Sunita Bisram Dahikar Sushila Mangru Dhurve Swapna Nandkumar Kokane Neha Ashok Ingale (P.B. Bhamberer) Principai natoshree Vimalabai Deshmukh Mahavidvalava Amravab DR. S. D. THAKARE Coordinator, I