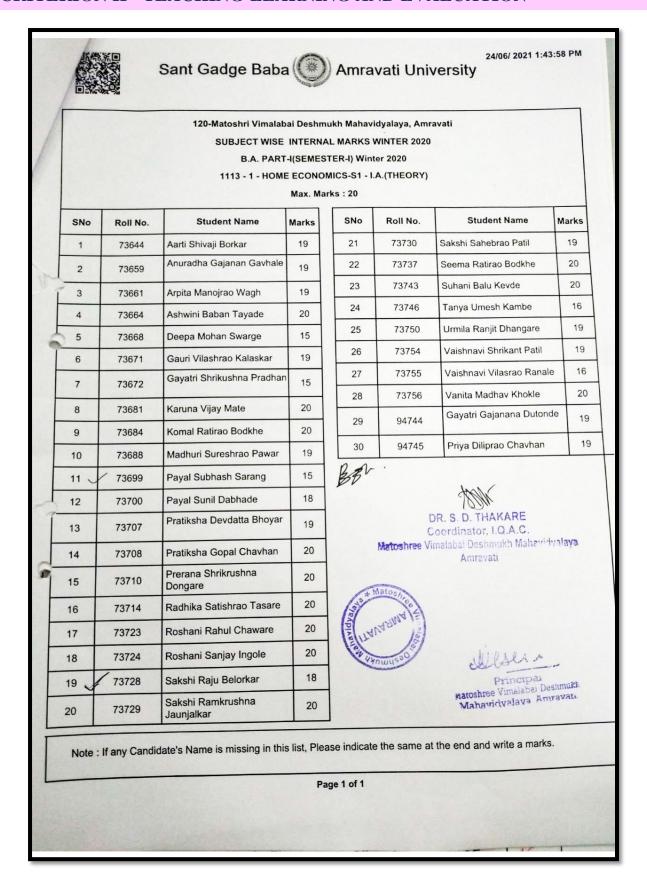

| Sakshi Sahebrao Patil           | 20    |
| 20         | 58504    | Seema Ratirao Bodkhe            | 20    |

| SNo | Roll No. | Student Name              | Marks |
|-----|----------|---------------------------|-------|
| 21  | 58510    | Suhani Balu Kevde         | 19    |
| 22  | 58513    | Tanya Umesh Kambe         | 18    |
| 23  | 58517    | Urmila Ranjit Dhangare    | 18    |
| 24  | 58520    | Vaishnavi Shrikant Patil  | 18    |
| 25  | 58521    | Vaishnavi Vilasrao Ranale | 19    |
| 26  | 58522    | Vanita Madhav Khokle      | 19    |





Coordinator, I.Q.A.C. Matoshree Vimalabai Deshmukh Mahavidyalays Amravati



Matoshree Vim Mahavidyala, Amravati

Note: If any Candidate's Name is missing in this list, Please indicate the same at the end and write a marks.

Page 1 of 1











#### MATOSHREE VIMALABAI DESHMUKH MAHAVIDYALAYA, AMRAVATI INTERNAL ASSESSMENT - SUMMER-2019 Date - 11/03/19 Name of Exam : B.A. Part-I Semester-II Subject: Home Economics Roll No. Batch Name of Student Internal Remarks N. Repenticus Samyuno Practical Amruta Babya Dhikar Anju Ajay Wankhade Diksha Diliprao Borkar Diksha Krushna Nandeshwar JENT Dipa Vinayakrao Chakre Dipali Damodhar Gondane Divya Vilasrao Sangole Kiran Motilal Bethekar Pooja Ashok Pachpor Pratiksha Bhanudas Billewar Pratiksha Sanjay Anbhore SENT Punam Biraj Sariam Renuka Vilasrao Tambat Rita Raju Gawar Sneha Babulal Jawanjal Sunita Bisram Dahikar Sushila Mangru Dhurve Swapna Nandkumar Kokane Neha Ashok Ingale (P.B. Bhamberer) Principai natoshree Vimalabai Deshmukh Mahavidvalava Amravab DR. S. D. THAKARE Coordinator,