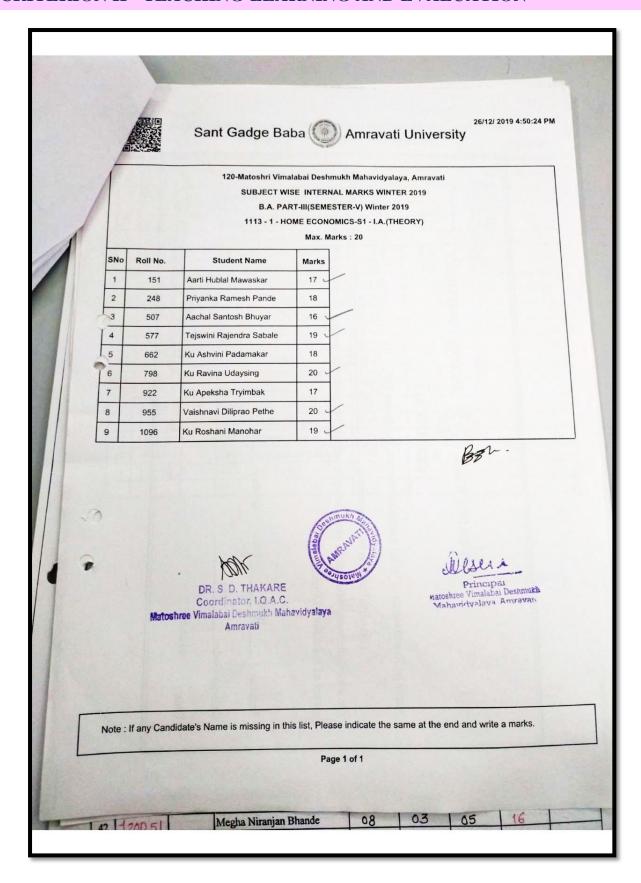

| Sakshi Sahebrao Patil           | 20    |
| 20         | 58504    | Seema Ratirao Bodkhe            | 20    |

| SNo | Roll No. | Student Name              | Marks |
|-----|----------|---------------------------|-------|
| 21  | 58510    | Suhani Balu Kevde         | 19    |
| 22  | 58513    | Tanya Umesh Kambe         | 18    |
| 23  | 58517    | Urmila Ranjit Dhangare    | 18    |
| 24  | 58520    | Vaishnavi Shrikant Patil  | 18    |
| 25  | 58521    | Vaishnavi Vilasrao Ranale | 19    |
| 26  | 58522    | Vanita Madhav Khokle      | 19    |





Coordinator, I.Q.A.C. Matoshree Vimalabai Deshmukh Mahavidyalays Amravati



Matoshree Vim Mahavidyala, Amravati

Note: If any Candidate's Name is missing in this list, Please indicate the same at the end and write a marks.

Page 1 of 1











#### MATOSHREE VIMALABAI DESHMUKH MAHAVIDYALAYA, AMRAVATI INTERNAL ASSESSMENT - SUMMER-2019 Date - 11/03/19 Name of Exam : B.A. Part-I Semester-II Subject: Home Economics Roll No. Batch Name of Student Internal Remarks N. Repenticus Samyuno Practical Amruta Babya Dhikar Anju Ajay Wankhade Diksha Diliprao Borkar Diksha Krushna Nandeshwar JENT Dipa Vinayakrao Chakre Dipali Damodhar Gondane Divya Vilasrao Sangole Kiran Motilal Bethekar Pooja Ashok Pachpor Pratiksha Bhanudas Billewar Pratiksha Sanjay Anbhore SENT Punam Biraj Sariam Renuka Vilasrao Tambat Rita Raju Gawar Sneha Babulal Jawanjal Sunita Bisram Dahikar Sushila Mangru Dhurve Swapna Nandkumar Kokane Neha Ashok Ingale (P.B. Bhamberer) Principai natoshree Vimalabai Deshmukh Mahavidvalava Amravab DR. S. D. THAKARE Coordinator, I.Q