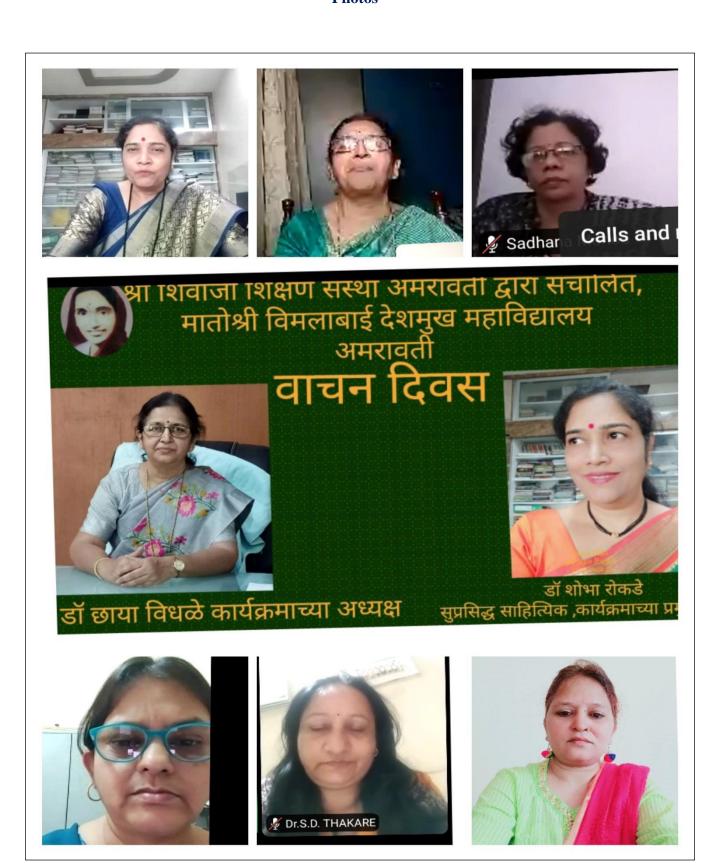

| Outcomes        |
|-------|---------------------|-------------------------|------------|-----------------------------|------------------------|-----------------------------|-----------------|
| 1     | वाचन दिवस           | वाचन दिवस<br>कार्यशाळा  | १९/०६/२०२१ | प्राचार्य,<br>ठान्शोका शळडे | १००                    | वाचनाचे महत्व ,<br>वाचाल तर | त्यान शब्दी आहे |
|       |                     |                         |            |                             |                        | वाचाल                       |                 |

Name / Signature of the in charge / Head of Department

DR. S. D. THAKARÉ
Coordinator, I.Q.A.C.
Matoshree Vimalabai Deshmukh Mahavidyalam
Amravati

Principal

राष्ट्रीय संदार योजना मातोश्री विम्हावन्द्र अमुख महाविद्यालय अमरावती

#### **Photos**



### Drive for Protecting Earth-Majhi Vasundhara Report

### Matoshree Vimalabai Deshmukh Mahavidyalay, Amravati

Internal Quality Assurance Cell (IQAC)
Activity undertaken (Academic Session 2020-2021
Department/ Committee: NSS
Name of the Teacher – Dr. M. M. Nandurkar

| Sr.N<br>o. | Name<br>of<br>Activit<br>y | Type<br>of the<br>Activi<br>ty | Day/D<br>ate | Resou<br>rce<br>Perso<br>n /<br>Guest | Particip<br>ant | Objectives                              | Outcome                                         |
|------------|----------------------------|--------------------------------|--------------|---------------------------------------|-----------------|-----------------------------------------|-------------------------------------------------|
| 1          | माझीवसुं                   |