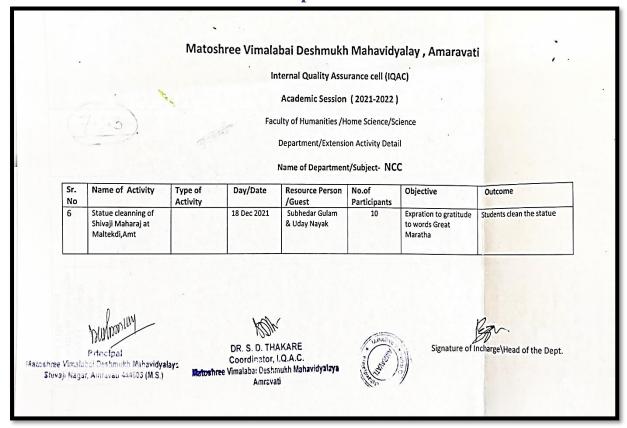

#### Report

#### Matoshree Vimalabai Deshmukh Mahavidyalay, Amravati

Internal Quality Assurance Cell (IQAC)
Activity undertaken (Academic Session 2017-2018)
Department of NSS
Name of the Teacher – Dr. M. M. Nandurkar