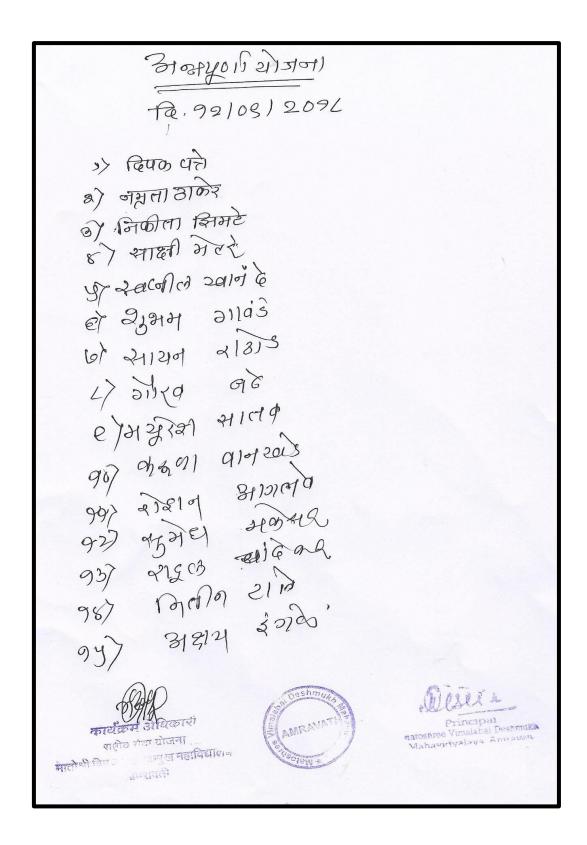

|
|-----------------------|----------------------------------------|------------|----------------------------------------------------------------------------------------|--------------|-------------------------------------------------------------------------------------|------------------------------------------------------------------------|
| Annapus nna<br>Yesana | Aistribution<br>of food to<br>Patients | 22/09/2018 | Dr. Padmaki<br>Somvanshi<br>Dr. A.T. Degh<br>meubh<br>Dr. Nizmal<br>Programe<br>Three? | <u>[</u> 5   | Patient's  patient's  patient  Tomake  altudents awale  for patients &  selative to | dructers texte in Patients & a sense of cooperate clevelops among them |

Name / Signature of the in charge / Head of Department





#### **List of Participants**



# Celebration of National Voters Day Report

# Matoshree Vimalabai Deshmukh Mahavidyalay, Amravati

Internal Quality Assurance Cell (IQAC)
Activity undertaken (Academic Session 2017-18 to 2021-2020)
Department of NSS& Political Science
Name of the Teacher – Dr. M. M. Nandurkar / Dr. S.B. Deshmukh

| Sr.No | Name of<br>Activity    | Type of the<br>Activity | Day/Date                                  | Participates / Numbers | Objective                                                                                                                                                                                          | Outcomes                                                                                                                                          |
|-------|---------------