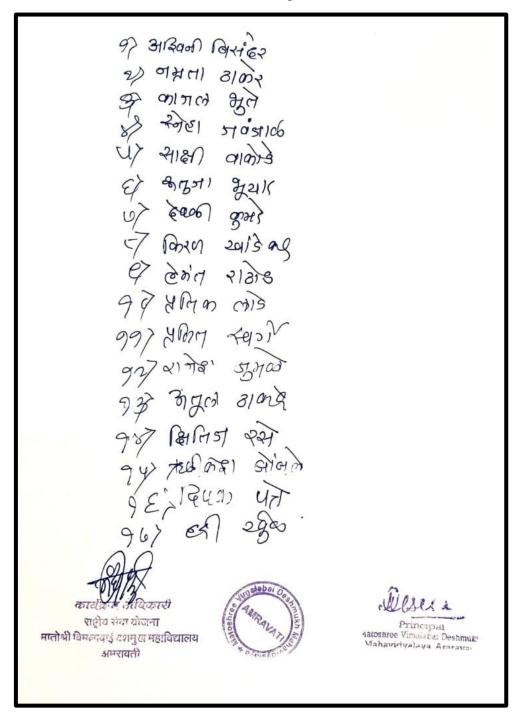

----------------------------------------------------------------------------------------------------------|--------------|--------------------------------------------------------------------------|-------------------------------------------------------------------------------|
| 1         | વિગારો તેવ<br>હુણારે કો | वेन्य अहोत्सव<br>दक्षा दिंदी<br>'इसाइ ब्लंव।<br>इसाउ डागव।'<br>इस खक्ष संवर्धन | 0610812019 | Dr. dhulidhe<br>Chandekas,<br>VC, 59BAU<br>Amr,<br>Dr. Tushar<br>Seshmuth.<br>Dr. Rojesh<br>Burande.<br>Cardinover<br>59BAU, Ant | 06           | काडे लावते<br>काळाची गरडा<br>काटल्वाचे<br>मुहार्दिंगिहरे<br>डागडांग्रली. | रविधार्थी आपंत्या<br>पारसरात झाडि<br>(भीषुक संवर्धक<br>कारण्याचा वसा<br>बेलात |





Name / Signature of the in charge / Head of Department

### List of Participants



# Campaign on Gandagi Mukta Bharat Abhiyan Report

### Watoshree vimaladal Deshinukii Wanaviuyalay, Aliilavati

Internal Quality Assurance Cell (IQAC)

Department of NSS / Marathi

Activity undertaken (Academic Session - 2019-2020)

Name of the Teacher - Dr. M. M. Nandurkar

| Sr.<br>No | Name of<br>Activity             | Type of the<br>Activity | Day/Date   | Resource<br>Person /<br>Guest | Participants | Objective                                                                                                                | Outcomes                                |
|-----------|---------------------------------|-------------------------|------------|-------------------------------|--------------|------------------------------------------------------------------------------------------