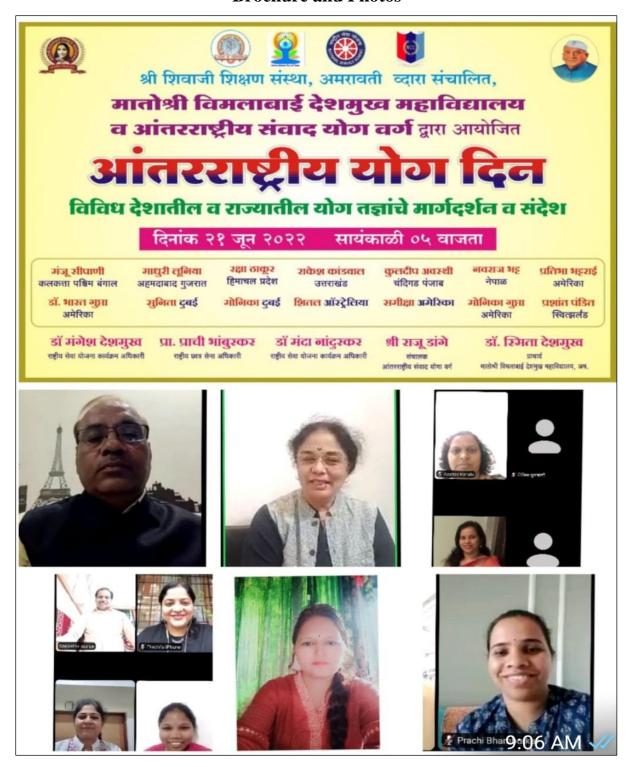

#### Celebration of International Yoga Day

#### **Detail Report**

On 21st June 2017 World Yoga Day was celebrated by **Matoshree Vimalabai Deshmukh Mahavidyalaya, Amravati,** in which faculty members accompanied with the student's practiced yoga and meditation. Principal, Dr. Sanyogita S. Deshmukh was prominently present at that time. Information regarding various asanas in yoga and techniques of meditation was imparted by the expert Shri. Mahadeorao Bhuibhar.At this time 82 students were present.

#### **Number of Participants/Beneficiaries: 82**

THE SHARE THE PARTY OF THE PART

Acceptance Management Amagement