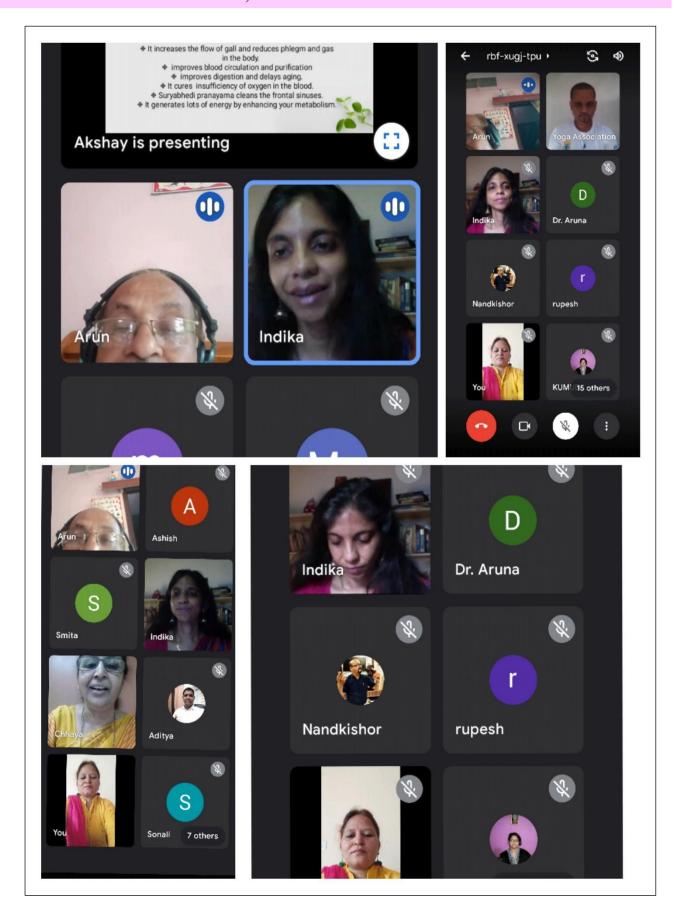

## Matoshree Vimalabai Deshmukh Mahavidyalay, Amravati

Internal Quality Assurance Cell (IQAC) Department of NSS / Marathi Activity undertaken (Academic Session - 2013 - 2019 ) Name of the Teacher - Dr. M. M. Nandurkar

| Name of<br>Activity   | Type of the<br>Activity                | Day/Date   | Resource<br>Person /<br>Guest                                                          | Participants |                                                                                     | Outcomes                                                               |
|-----------------------|----------------------------------------|------------|----------------------------------------------------------------------------------------|--------------|-------------------------------------------------------------------------------------|------------------------------------------------------------------------|
| Annapus nna<br>Yesana | Aistribution<br>of food to<br>Patients | 22/09/2018 | Dr. Padmaki<br>Somvanshi<br>Dr. A.T. Degh<br>meubh<br>Dr. Nizmal<br>Programe<br>Three? | <u>[</u> 5   | Patient's  patient's  patient  Tomake  altudents awale  for patients &  selative to | dructers texte in Patients & a sense of cooperate clevelops among them |

Name / Signature of the in charge / Head of Department

#### **List of Participants**