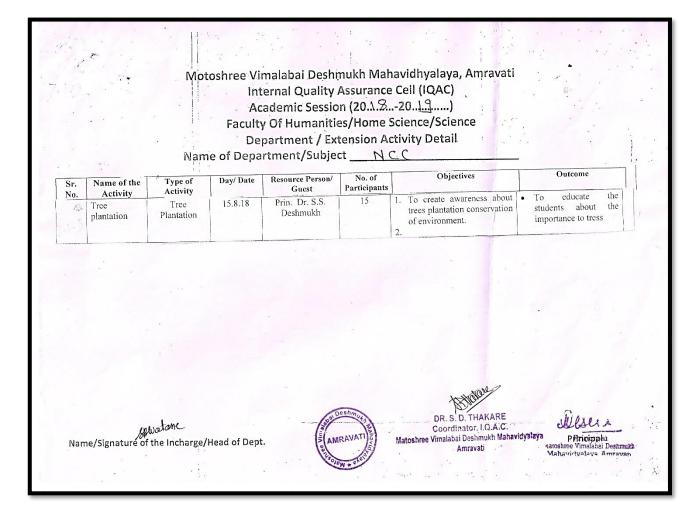

|
| 20     | Shubham Vasant Bahirat      |
| 21     | Shubham Dipak Gawande       |
| 22     | Mayur Ashok Nimbekar        |
| 23     | Akash Vishal Khedkar        |
| 24     | Mohan Kiransing Charan      |
| 25     | Mahesh Babusing Chavan      |





कार्यक्रम ओविकारी राष्ट्रीय रोग योजना नातोशी विमन्त्रा ३ शपु स महाविद्यालय अमरावती

### **NCC** Activities

### **Tree Plantation Drive**

30-07-2018



### **Notice**

सूचना

मातोशी विमलाबाई देशमुख महा, अम.

अधिविद्यालयातील NCC च्या अर्व कॅंडेट्सला श्रीचितं करण्यातं मेतं की उ० उ०४५ २०१७ ला वृष्ठीयेपनाचा कार्यक्रम आयोजित के केका आहे. तरी वैनि केडे ट्यांनी दूपारी ये ०० नापता भविषाक्रेयाच्या त्रागंजात उपारचित शहाने.

II B. H I Bustane

3 B. A II SBWatane
3 B. Sc. I - Didhale

6] B.Sc. II - (8)

### **Tree Plantation Drive**

15-08-2018



# **List of Participants**

|             |                                                                                              | 49         |
|-------------|----------------------------------------------------------------------------------------------|------------|
|             | श्री शिवाजी शिक्षण संस्था, अमरावती द्वारा संचलित                                             |            |
|             | मातोशी विमलाबाई देशमुख महाविद्यालय, अमरावती.                                                 |            |
| अध्य        | गपक का नामः े                                                                                |            |
|             | डा पुर बी वायन                                                                               |            |
| पदन<br>विभा | 10 10