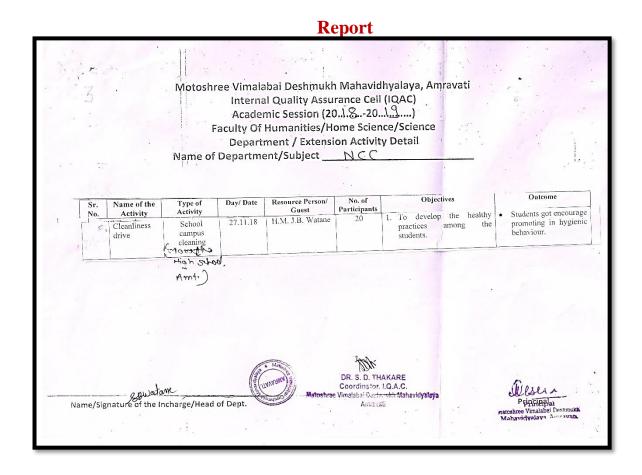

#### **Outcome of the Activity:**

- 1) Helped to increase the number of trees on the ground.
- 2) Students understood the importance of tree plantation.
- 3) Plantation helped to retain water

Number of Participants/Beneficiaries: 50