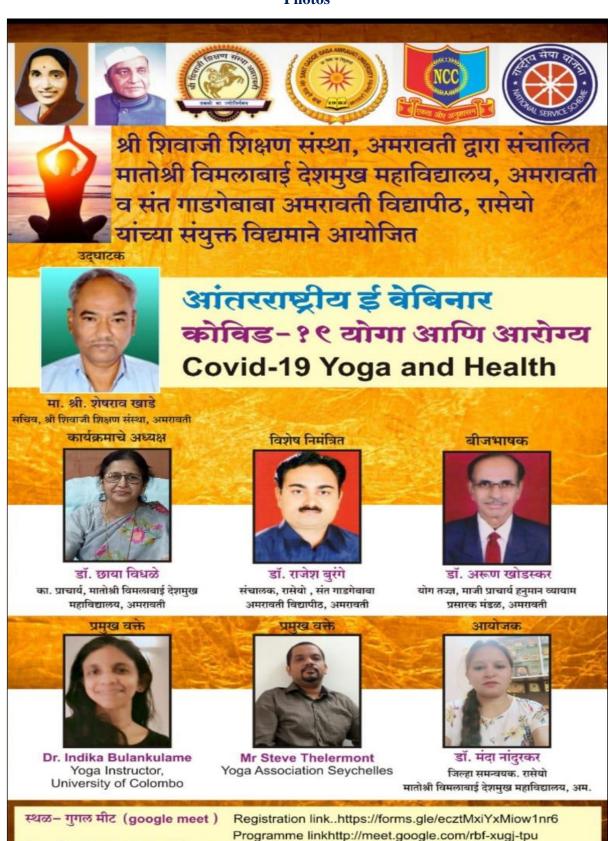

## Matoshree Vimalabai Deshmukh Mahavidyalay, Amravati

Internal Quality Assurance Cell (IQAC) Department of NSS / Marathi Activity undertaken (Academic Session - 2013 - 2019 ) Name of the Teacher - Dr. M. M. Nandurkar

| Name of<br>Activity   | Type of the<br>Activity                | Day/Date   | Resource<br>Person /<br>Guest                                                          | Participants |                                                                                     | Outcomes                                                               |
|-----------------------|----------------------------------------|------------|----------------------------------------------------------------------------------------|--------------|-------------------------------------------------------------------------------------|------------------------------------------------------------------------|
| Annapus nna<br>Yesana | Aistribution<br>of food to<br>Patients | 22/09/2018 | Dr. Padmaki<br>Somvanshi<br>Dr. A.T. Degh<br>meubh<br>Dr. Nizmal<br>Programe<br>Three? | <u>[</u> 5   | Patient's  patient's  patient  Tomake  altudents awale  for patients &  selative to | dructers texte in Patients & a sense of cooperate clevelops among them |

Name / Signature of the in charge / Head of Department

#### **List of Participants**