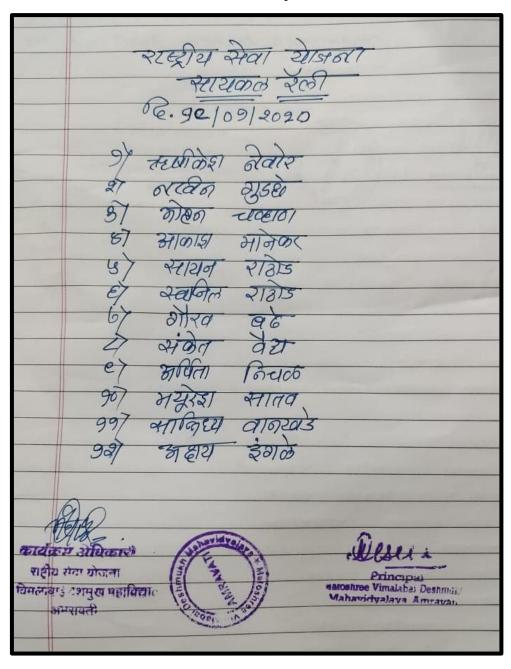

#### **Detail Report**

As per the directions and guidelines provided by NSS department Sant Gadge Baba Amravati University conducted program regarding cleanliness drive program regarding importance of cleanliness drive was held on 10th August 2017 by the NSS unit of Matoshree Deshmukh Mahavidyalaya Amravati at Amravati Railway Station, Bus station, Irvin square and college campus. The importance of maintaining hygiene practices was explained by the Principal Dr. Sanyogita S.Deshmukh And NSS Coordinator Dr. Manda M. Nandurkar.