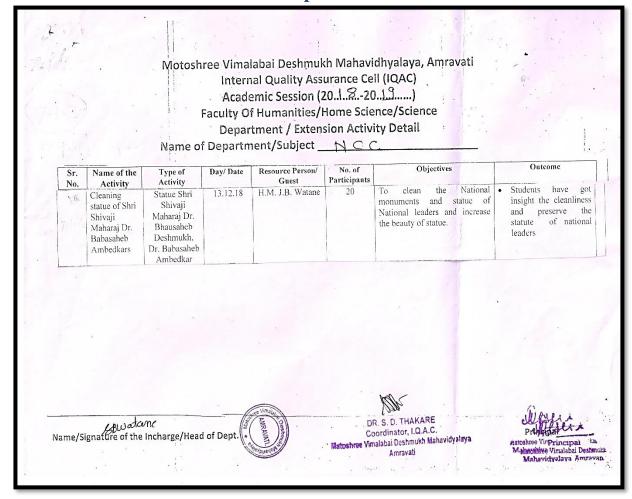

Dr. Manda M. Nandurkar Programe Officer

शक्षीय येग बोजना भातोश्री विचलचाई देशनुध महाविद्याल-

अमरावती

Dr. S. S. Deshmukh Matosh Principal at Deshmuki Mahavidy Java Amravah