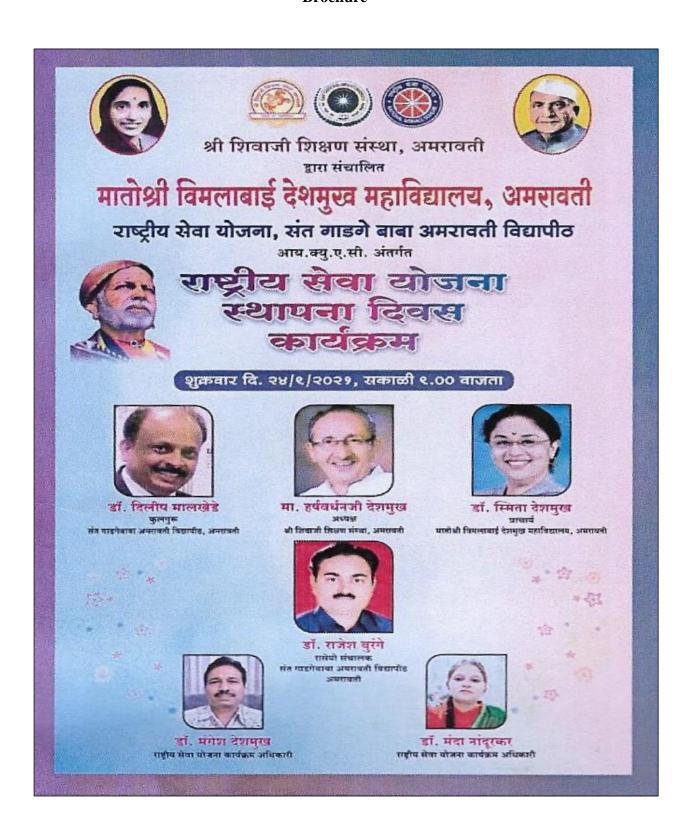

Shri Shivaji Education Society, Amravati's

## Matoshree Vimalabai Deshmukh Mahavidyalaya, Amravati

ISO 9001:2015 Certified College

3<sup>rd</sup> Cycle

Assessment and Accreditation by NAAC

**CRITERION –III** 

President Hon'ble Harshvardhan P. Deshmulch Shri Shivaji Education Society, Amravati Principal Dr Smita Deshmukh B.Sc., M.A. (Eng.), Ph.D. Founder President Dr Panjabrao alias Bhausaheb Deshmukh M.A., D.Phil, LL.D., Bar-Act-Law