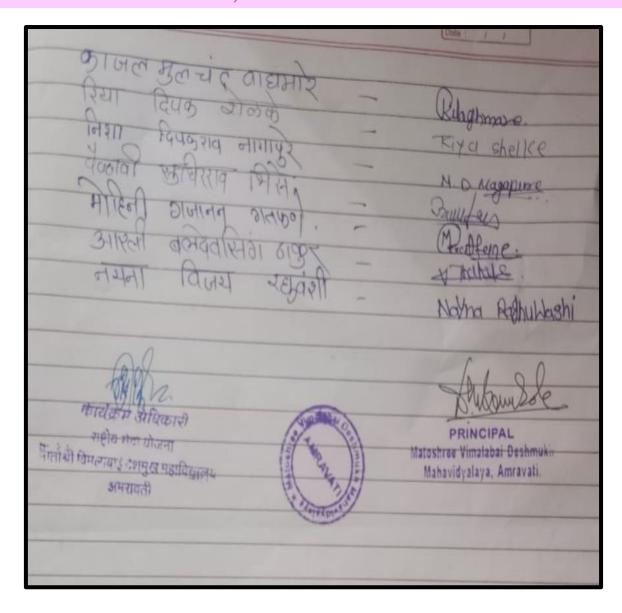

dancho.      |
| शिवानी स्तोष भोसावी         | Braye          |
| अंतिप अंतुन्त क्रिन्ता      | Dispo          |
| स्वाहा जीतम इंगोले          | Respublicable  |
| • 0 0                       | Beholigele     |
| अंजीवनी बाबायावजी लाट्यकर   | - Fotoskan     |
| रामश्री विषय भावरकर         | - The contact  |
| वेळावी अवगेनुराव मीत्राम    | 1 m            |
| पहलवा विभाग छ।अत            | Penel          |
| भारत रमशराव कर्नुकर         |                |
|                             | K. R. Rackar   |
| निक्ति भारानारात कुरवाडे    | dirhsh-kinka E |
| विश्वास वाष्ट्रश्व कर्ड     | Nunk           |
| का का कालाग्याचान मोहोस     | P.B. Karche    |
| MACHIEL SAUTHER GOTTESON.   | Sover .        |
| मिला स्थियंक्र राज ताजारे   | P.A. Deshmukh. |
|                             |                |



# **Celebration of World Women Day** Report

#### Matoshree Vimalabai Deshmukh Mahavidyalay, Amravati

Internal Quality Assurance Cell (IQAC) Department of NSS / Marathi Activity undertaken (Academic Session - 2021-2022 ) Name of the Teacher - Dr. M. M. Nandurkar

| Sr.<br>No | Name of<br>Activity                  | Type of the<br>Activity                      | Day/Date         | Resource<br>Person /<br>Guest                                                                                  | Participants | Objective                                                                                                                               | Outcomes                                                                                        |
|-----------|-------------------------------------