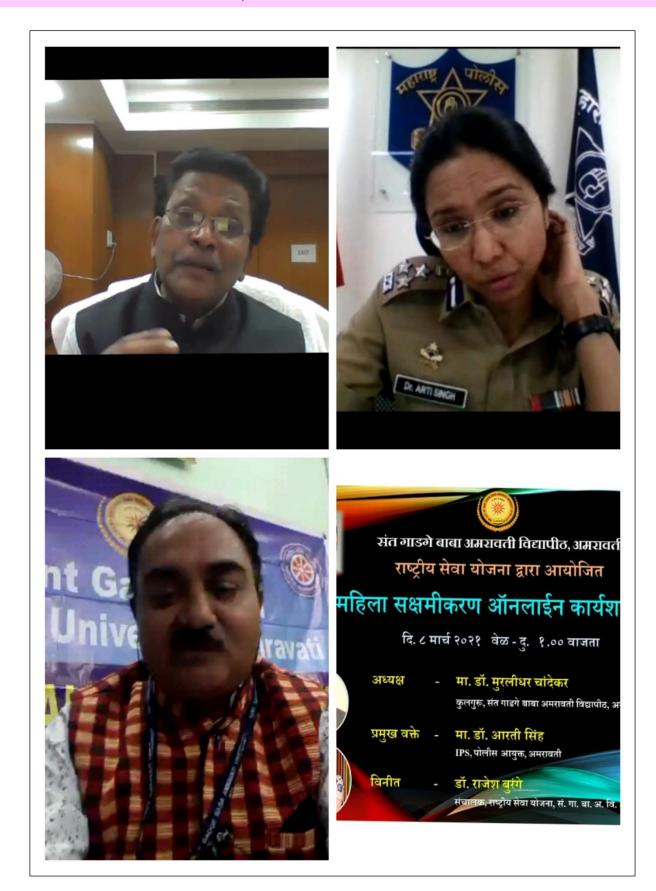

Internal Quality Assurance Cell (IQAC) Activity undertaken (Academic Session ) Department of NSS / Marathi Name of the Teacher - Dr. M. M. Nandurkar Outcomes Objective **Participates** Resource Day/Date Name of Type of the Sr. / Numbers Person / Activity Activity Guest Harti ding, To inclease Workshop L .- e March the belief D Dury & workhard Ips poure 100 2021 bridge is real but officer Extedents Viaw ala that a person is not beautiful den grous recure. with wor by looks bur Industrialist by doeds Imt. Kandalgarkar Coordinator, I.Q.A.C. Ratoshree Vimalabai Deshmukh Mahavidyalayr राष्ट्रीय सेवा दोजना मातोशी विमलावाई देशमुख महाविद्यालय Name / Signature of the in charge / Head of Department atoshree Vinalaba Deshmukh Mahavidyalaya, Amravati.

Number of Beneficiaries: 100

#### **Photos**







2020-2021

**NCC** Activities

#### **Tree Plantation Activity**

26-07-2020

# MOTOSHREE VIMALABAI DESHMUKH MAHAVIDYALAYA, AMRAVATI INTERNAL QUALITY ASSURANCE CELL DEPARTMENT OF NCC TREE PLANTATION

REPORT

मातोश्री विमलाबाई देशमुख महाविद्यालय अमरावती एवं 4 MAHGIRL'S B.N.NCC अमरावती द्वारा ऑनलाइन वृक्षारोपन कार्यक्रम संपन्न हुआ।

- 26.7.2020 को एन सी.सी. कॅडेटस नालंदा खोब्रागडे, कॅडेट मनीषा भागवतकर, कॅडेट वैष्णवी
   महल्ले, कॅडेट कल्याणी शिंदे, कॅडेट प्रतिक्षा बोबडे ने अपने घर पर ही विविध पौधो का रोपण
   किया।
- 27.7.2020 को कॅडेट कल्याणी शिंदे ने अपने पडोसी बच्चों के साथ घर के पास के प्रागंण में वृक्षारोपण किया। अच्छे वातावरण के लिए वृक्ष कितने जरुरी है यह समाझाया।

Teacher Sig.

Dr. Mrs. Chhaya N. Vidhale Offi. Principal Matoshree Vimalabai Deshmukh Mahavidyalaya, Amravati.

DR. S.