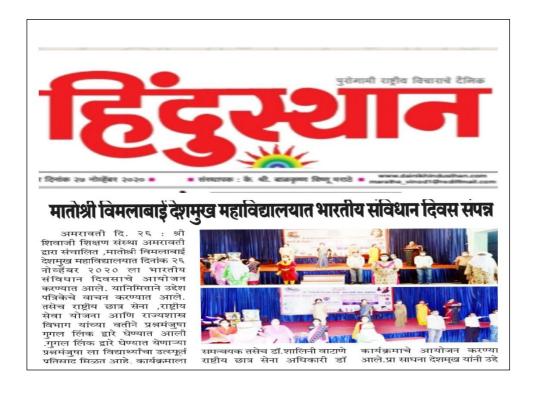

#### Aims and objective of the Activity:

- 1)To increase number of trees on the ground.
- 2) To explain the importance of tree plantation to students.
- 3) To help reducing the temperature.
- 4) To participate spontaneously in the Government's tree plantation program