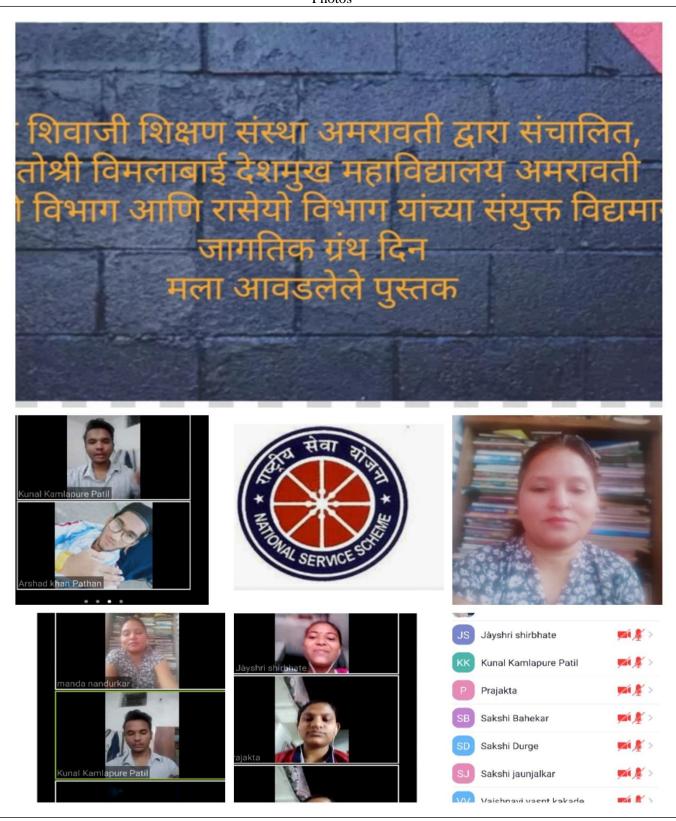

------------------------------------------|
| 1.         | जागतिकग्रं<br>थदिन  | मलाआवडलेले<br>पुस्तक    | २३-०४-<br>२०२१ | प्राचार्य                             | <b>१</b> ०      | १.<br>पुस्तकांचेआपल्याजीवनातीलमह<br>त्वलक्षातघेणे .<br>२. " वाचालतरवाचाल "<br>हिजाणीवविद्यार्थ्यांमध्येनिर्माणकर<br>णे . | १.<br>आवडलेल्यापुस्तकावरविचारव्यक्तकरण्याचीसंधीवि<br>द्यार्थ्यांनाप्राप्तझाली .<br>२. विद्यार्थ्यांमध्येवाचनाचीगोडीनिर्माणझाली. |

कार्यक्रम संविकार्य राष्ट्रीय संग्र दोजना मातोशी विम्लागड शानुस महाविद्यालय अमरावती

S Deshmon

DR. S. D. THAKARE
Coordinator, I.Q.A.C.
Antoshree Vimalabal Desherukh Mahevidyalay

Offi. Principal Matoshree Vimelabel Deshmukt Mahavidyalaya, Amravati.

Principal

Name / Signature of the in charge / Head of Department

**Number of Beneficiaries:10** 

**Photos** 



# Celebration of International Water Day Report

#### Matoshree Vimalabai Deshmukh Mahavidyalay, Amravati

Internal Quality Assurance Cell (IQAC)
Activity undertaken (Academic Session 2029 - 22 )
Department of NSS / Marathi
Name of the Teacher – Dr. M. M. Nandurkar

| Sr.<br>No | Name of<br>Activity     | Type of the<br>Activity      | Day/Date         | Resource<br>Person /<br>Guest                                            | Participates / Numbers | Objective                                                                                                           | Outcomes                                                                           |
|-----------|-------------------------|------------------------------|------------------|-------------------------------------------------