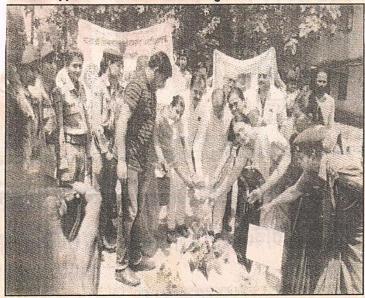

#### Celebration of International Yoga Day

## International Yoga Day (Yogshibir) 21-06-2017

#### **Detail Report**

On 21st June 2017 World Yoga Day was celebrated by **Matoshree Vimalabai Deshmukh Mahavidyalaya, Amravati,** in which faculty members accompanied with the student's practiced yoga and meditation. Principal, Dr. Sanyogita S. Deshmukh was prominently present at that time. Information regarding various asanas in yoga and techniques of meditation was imparted by the expert Shri. Mahadeorao Bhuibhar.At this time 82 students were present.