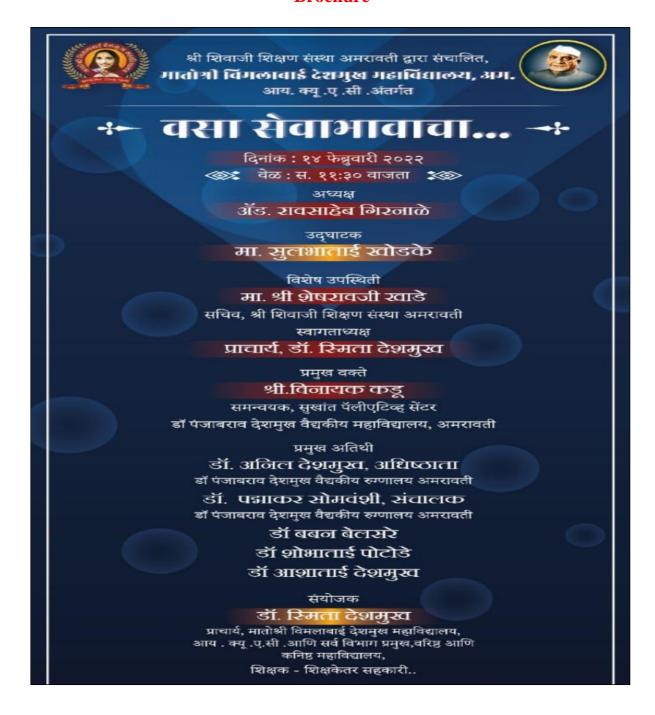

| 40 | Pankaj Dnyneshwar Dongre |  |
|----|--------------------------|--|
| 41 | Ajay Sukhdeorao Ingole   |  |
| 42 | Gaurav Ashwanil Patil    |  |
| 43 | Pratik Gautamrao Sonone  |  |
| 44 | Girish Sudhakar Thakare  |  |
| 45 | Mangesh Avadhut Umak     |  |
| 46 | Ishwar Bharatrao Kamble  |  |
| 47 | Rohan Dipak Chavan       |  |
| 48 | Pankaj Dnyneshwar Dongre |  |
| 49 | Ajay Sukhdeorao Ingole   |  |
| 50 | Pavan Raju Dobhale       |  |