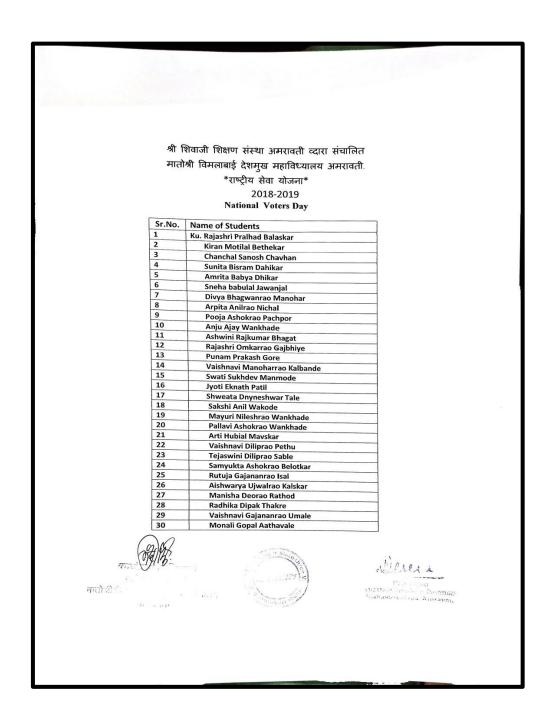

-------|---------------------------------------------------------------------------------------------------------------------------------------------------|
| 1     | National<br>Voters Day | Rally, Lecture          | 25 <sup>th</sup><br>January<br>Every Year | College<br>Students    | 1. To mark the foundation day of the election commission of India. 2. To encourage, facilitate& maximize enrollment of as voters. Specially for the new voters 3. Create awareness among students. | 1. Students voluntary come forward to enroll themselves as voters. 2. They also spread message in society to register & come forward for vetting. |

Name / Signature of the in charge / Head of Department

राष्ट्रीय मेका बोजना मातोशी विमलावाई दशसुख महाविद्यार ७ अम्पावनी Maroshree Principal

## List of Participants



## **Training on Disaster Management**

Report

## Matoshree Vimalabai Deshmukh Mahavidyalay, Amravati

Internal Quality Assurance Cell (IQAC)

Department of NSS / Marathi

Activity undertaken (Academic Session - 2018-2019)

Name of the Teacher - Dr. M. M. Nandurkar

| Sr.<br>No | Name of<br>Activity                                                   | Type of the<br>Activity | Day/Date               | Resource<br>Person /<br>Guest                                          | Participants | Objective                                                                           | Outcomes                                                      |
|-----------|-----------------------------------------------------------------------|-------------------------|------------------------|-------------------