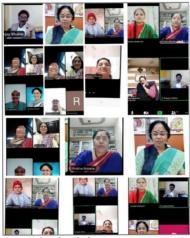

#### **Detail Report**

On 21st June 2017 World Yoga Day was celebrated by **Matoshree Vimalabai Deshmukh Mahavidyalaya, Amravati,** in which faculty members accompanied with the student's practiced yoga and meditation. Principal, Dr. Sanyogita S. Deshmukh was prominently present at that time. Information regarding various asanas in yoga and techniques of meditation was imparted by the expert Shri. Mahadeorao Bhuibhar.At this time 82 students were present.

#### **Number of Participants/Beneficiaries: 82**

THE SHARE THE PARTY OF THE PART

Acceptance Management Amagement