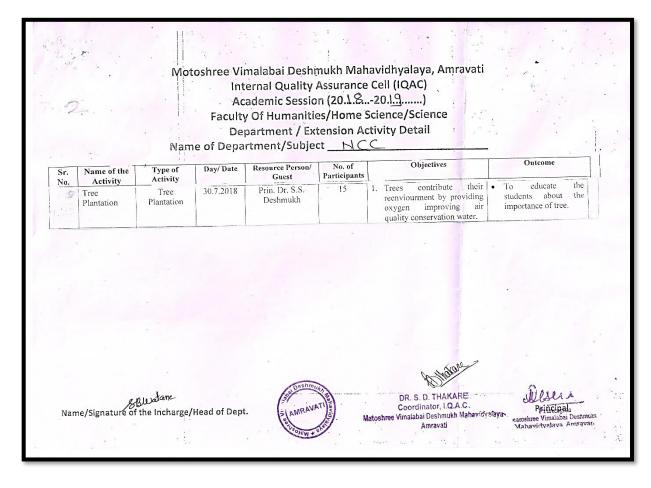

ayur Anil Nimbalkar        |
| 11     | Swapnil Yuraj Rathod        |
| 12     | Mayur Ramdas Zadkhande      |
| 13     | Akash Shriram Belsare       |
| 14     | Rahul Rajurao Chandekar     |
| 15     | Sagar Prakash Dhoke         |
| 16     | Chaitanya Wasudeo Bodade    |
| 17     | Akshay Santosh Ingle        |
| 18     | Swapnil Yogendra Rathod     |
| 19     | Satyam Subhash Ingle        |
| 20     | Shubham Vasant Bahirat      |
| 21     | Shubham Dipak Gawande       |
| 22     | Mayur Ashok Nimbekar        |
| 23     | Akash Vishal Khedkar        |
| 24     | Mohan Kiransing Charan      |
| 25     | Mahesh Babusing Chavan      |





कार्यक्रम ओविकारी राष्ट्रीय रोग योजना नातोशी विमन्त्रा ३ शपु स महाविद्यालय अमरावती

### **NCC** Activities

### **Tree Plantation Drive**

30-07-2018



### **Notice**

सूचना

मातोशी विमलाबाई देशमुख महा, अम.

अधिविद्यालयातील NCC च्या अर्व कॅंडेट्सला श्रीचितं करण्यातं मेतं की उ० उ०४५ २०१७ ला वृष्ठीयेपनाचा कार्यक्रम आयोजित के केका आहे. तरी वैनि केडे ट्यांनी दूपारी ये ०० नापता भविषाक्रेयाच्या त्रागंजात उपारचित शहाने.

II B. H I Bustane

3 B. A II SBWatane
3 B. Sc. I - Didhale

6] B.Sc. II - (8)

### **Tree Plantation Drive**

15-08-2018



# **List of Participants**

|             |                                                                                              | 49         |
|-------------|----------------------------------------------------------------------------------------------|------------|
|             | श्री शिवाजी शिक्षण संस्था, अमरावती द्वारा संचलित                                             |            |
|