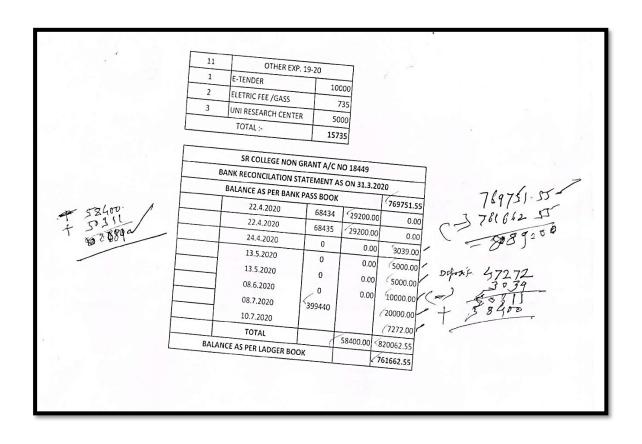

62.55  |
|         | CASH IN HAND                             | 6000.00    |            |       | CASH IN HAND                             | ₹ 3000.00  |            |
|         | TOTAL                                    |            | 4753901.75 |       | TOTAL                                    |            | 4753901.75 |
|         | AMRAVATI.                                |            |            |       | 2 4 JUL 2020                             | (Partnerr) |            |
|         |                                          |            |            |       | Mayor                                    |            |            |
|         | Jimalat a De                             | 1          |            | P     | RINCIPAL<br>Vimalabai Deshmuki           |            |            |





## Financial Audit Report Year 2020-21

CHARTERED ACCOUNTANTS Rajkamal Chowk, Amravati. PH. NO. – (O) 2572957, (M) 9422855135 Email : vsjadhaoc@gmail.com



# MATOSHREE VIMLABAI DESHMUKH MAHAVIDYALAY, AMRAVATI,

M/BY:- SHRI SHIVAJI EDUCATION SOCIETY, AMRAVATI.
AS ON 31st MARCH 2021.

#### CERTIFICATE NO. I:

Certified that the salaries & allowances mentioned in the statements & accounts were actually paid to the members of the Teaching and Non – Teaching staff and that no part of the amount was returned to the college funds in the form of donation or in any other

DATE: DATE: PLACE: AMRAVATI

V.S. JADHAO & ASSOCIATES

V.S. JADHAO (ASSOCIATES)

V.S. JADHAO (Partner)

CHARTERED ACCOUNTANT

MEM. No. 45400

#### CERTIFICATE NO. II:

Certified that the members of the Teaching & Non – teachi