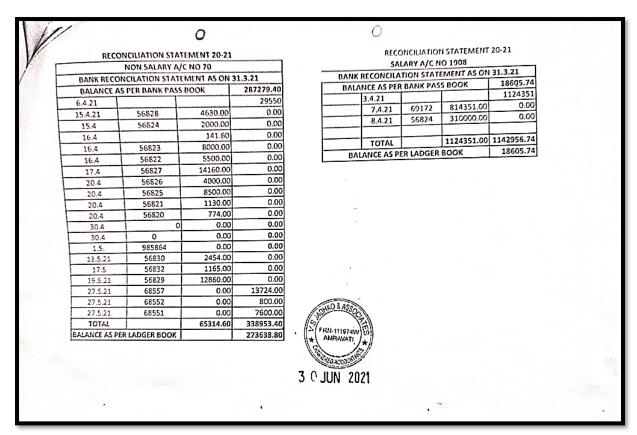

4.1.2.1 Expenditure for infrastructure augmentation, excluding salary year wise during last five years (INR in lakhs).

| Year              | 2017-18 | 2018-19 | 2019-20 | 2020-21 | 2021-22 |
|-------------------|---------|---------|---------|---------|---------|
| INR (in<br>Lakhs) | 00      | 3.05    | 19.90   | 1.30    | 29.78   |