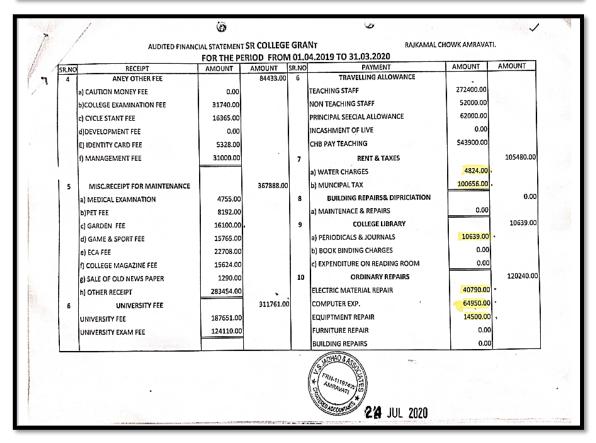

4.1.2.1 Expenditure for infrastructure augmentation, excluding salary year wise during last five years (INR in lakhs).

| Year              | 2017-18 | 2018-19 | 2019-20 | 2020-21 | 2021-22 |
|-------------------|---------|---------|---------|---------|---------|
| INR (in<br>Lakhs) | 00      | 3.05    | 19.90   | 1.30    | 29.78   |