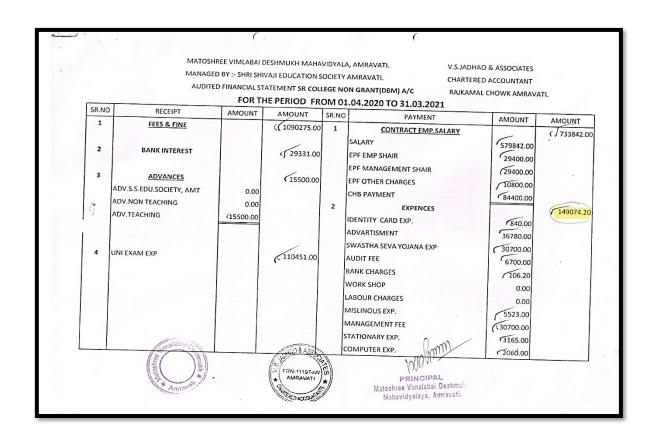

DR. S. D. THAKARE
Coordinator, I.G.A.C.
\*atoshree Vimalabal Doshmukh Mahavidyalaya
Amrovati

Principal

Matoshree Vimalabai Desnaukh Mahavidyalana,
Shivaji Nagar Amravati 444603 (M.S.)

**Audit Report (Grant- in- Aid) 2017-2018 TO 2021-2022** 