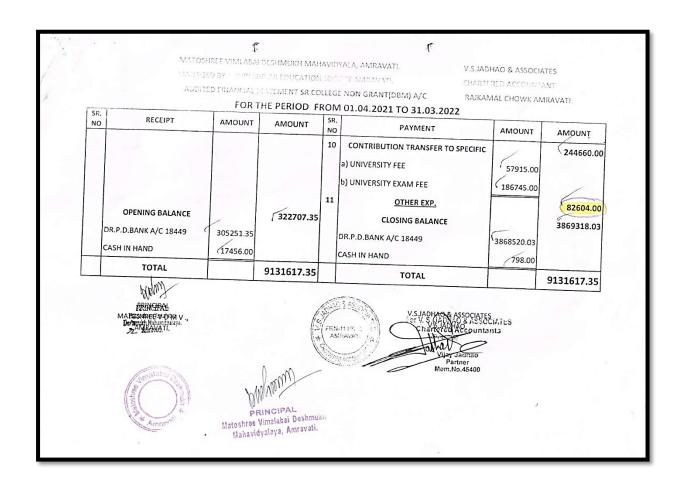

DR. S. D. THAKARE
Coordinator, I.G.A.C.
\*atoshree Vimalabal Doshmukh Mahavidyalaya
Amrovati

Principal

Matoshree Vimalabai Desnaukh Mahavidyalana,
Shivaji Nagar Amravati 444603 (M.S.)

**Audit Report (Grant- in- Aid) 2017-2018 TO 2021-2022** 