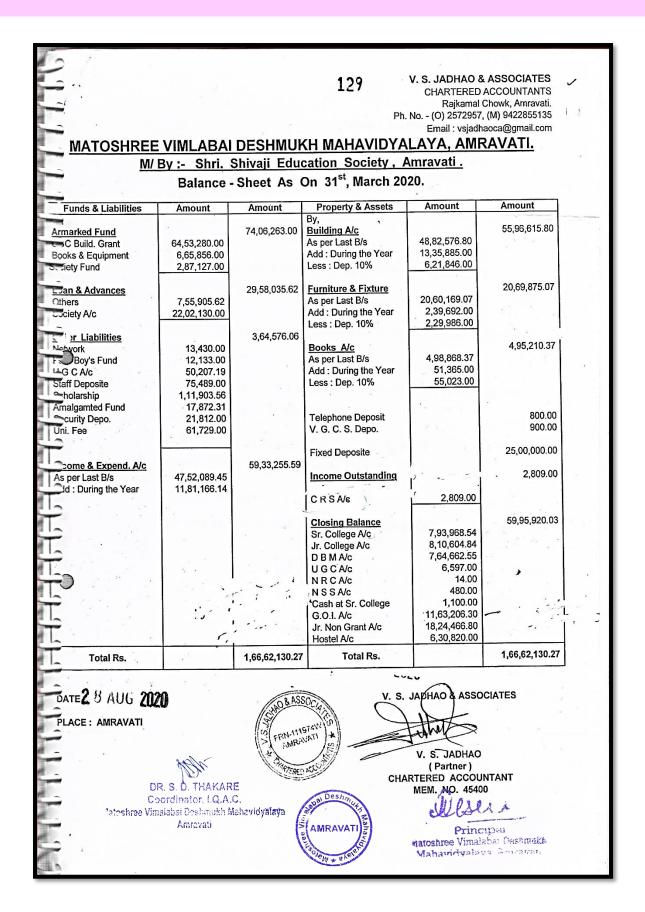

.55  |
|         | CASH IN HAND                             | 6000.00    |            |       | CASH IN HAND                             | ₹ 3000.00  |            |
|         | TOTAL                                    |            | 4753901.75 |       | TOTAL                                    |            | 4753901.75 |
|         | AMRAVATI.                                |            |            |       | 2 4 JUL 2020                             | (Partnerr) |            |
|         |                                          |            |            |       | Mayor                                    |            |            |
|         | Jimalat a De                             | 1          |            | P     | RINCIPAL<br>Vimalabai Deshmuki           |            |            |





## Financial Audit Report Year 2020-21

CHARTERED ACCOUNTANTS Rajkamal Chowk, Amravati. PH. NO. – (O) 2572957, (M) 9422855135 Email : vsjadhaoc@gmail.com



# MATOSHREE VIMLABAI DESHMUKH MAHAVIDYALAY, AMRAVATI,

M/BY:- SHRI SHIVAJI EDUCATION SOCIETY, AMRAVATI.
AS ON 31st MARCH 2021.

#### CERTIFICATE NO. I:

Certified that the salaries & allowances mentioned in the statements & accounts were actually paid to the members of the Teaching and Non – Teaching staff and that no part of the amount was returned to the college funds in the form of donation or in any other

DATE: DATE: PLACE: AMRAVATI

V.S. JADHAO & ASSOCIATES

V.S. JADHAO (ASSOCIATES)

V.S. JADHAO (Partner)

CHARTERED ACCOUNTANT

MEM. No. 45400

#### CERTIFICATE NO. II:

Certified that the members of the Teaching & Non – teaching