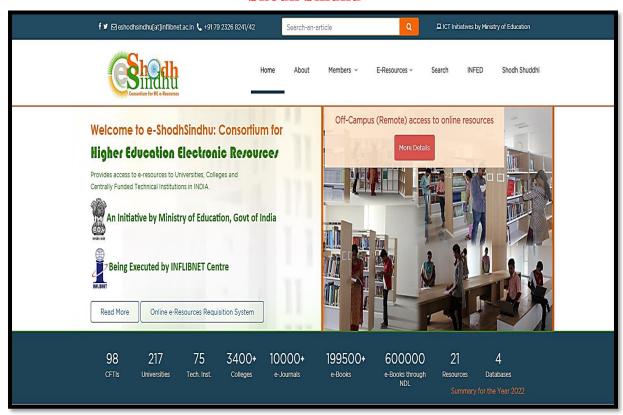

Total purchase of books Rs. 5,40,221 within 05 years. Yearly Subscription to E-Resources is Rs 5,900. Library provided e-resources through N- List by INFLIBNET having number of e-journals 6293, e-books 1,95,885, no. of data bases total users 318 registered.