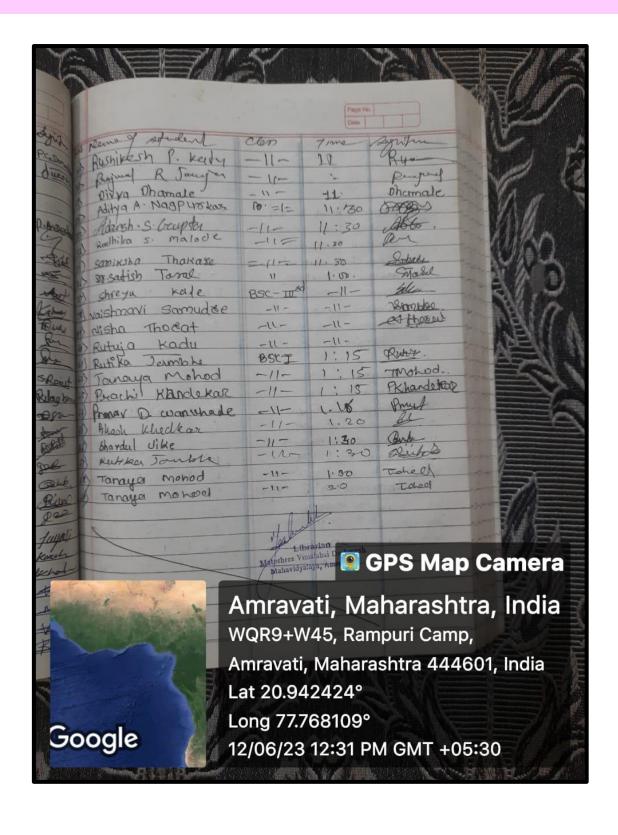

As Visitors near about 60-65 students daily visit the library for reading for preparing notes 06-08 faculty take the advantage of reading room for preparing notes for lectures on their concerned subjects.

Per day usage of students in the library. In year 2017-18 per day total 45 Students, 2018-19 total students 52, 2019-20 total students 47, 2020-21 total students 53 & 2021-22 total 65 students visit the library.