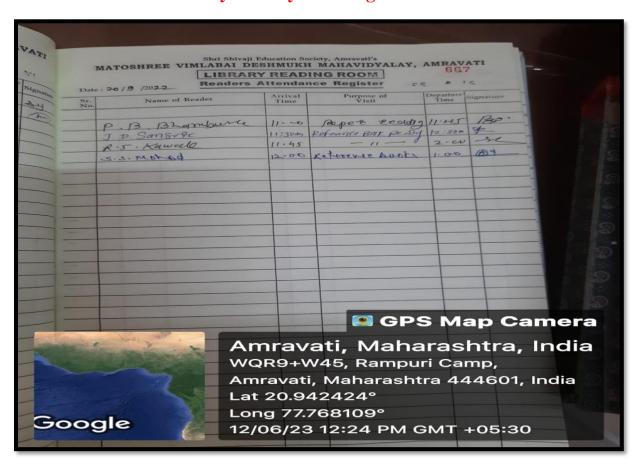

As Visitors near about 60-65 students daily visit the library for reading for preparing notes 06-08 faculty take the advantage of reading room for preparing notes for lectures on their concerned subjects.

Per day usage of students in the library. In year 2017-18 per day total 45 Students, 2018-19 total students 52, 2019-20 total students 47, 2020-21 total students 53 & 2021-22 total 65 students visit the library.