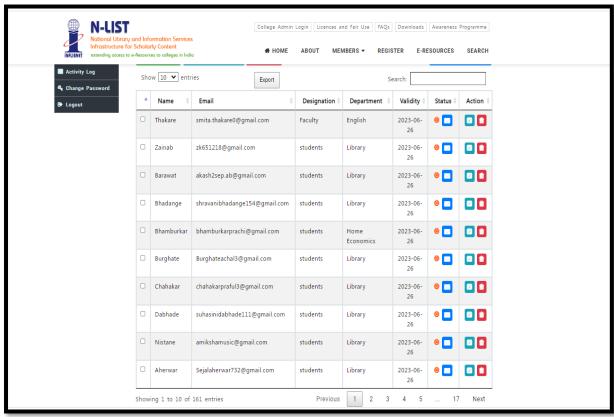

Total purchase of books Rs. 5,40,221 within 05 years. Yearly Subscription to E-Resources is Rs 5,900. Library provided e-resources through N- List by INFLIBNET having number of e-journals 6293, e-books 1,95,885, no. of data bases total users 318 registered.