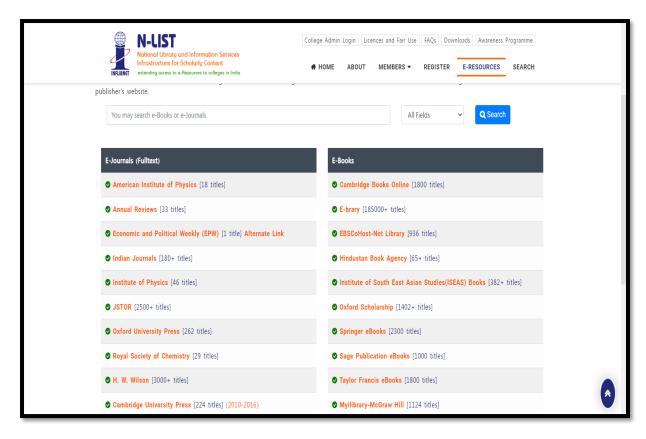

Total purchase of books Rs. 5,40,221 within 05 years. Yearly Subscription to E-Resources is Rs 5,900. Library provided e-resources through N- List by INFLIBNET having number of e-journals 6293, e-books 1,95,885, no. of data bases total users 318 registered.