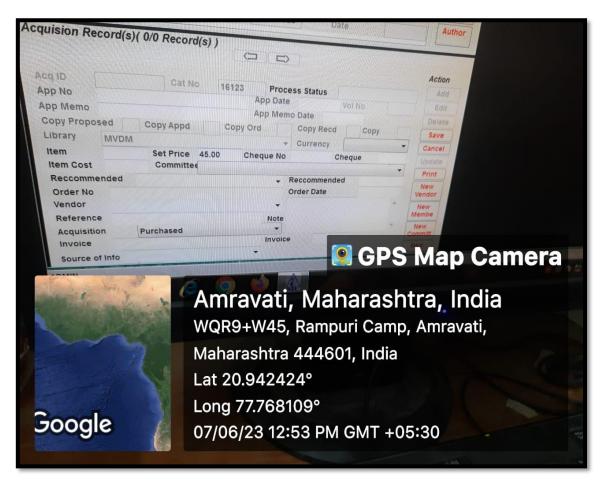

4.2.1. Library is automated using Integrated Library Management System (ILMS), subscription to e-resources, amount spent on purchase of books, journals and per day usage of library.

#### **Response:**

Library is automated using the integrated management system software i.e. E-granthyalaya provided by (NIS- National Informatics). Library is having E-Granthalaya software to run the library in house operations.