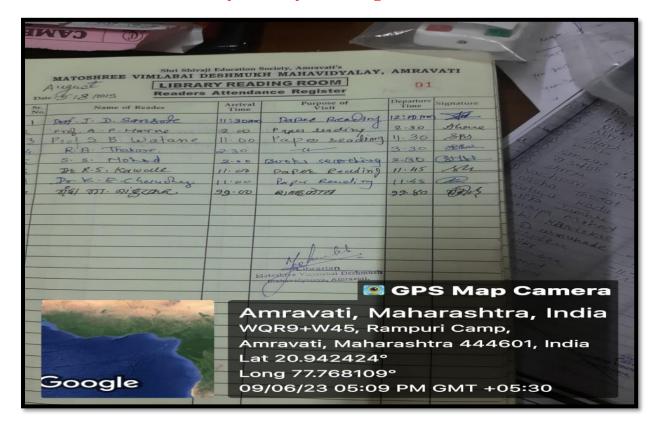

As Visitors near about 60-65 students daily visit the library for reading for preparing notes 06-08 faculty take the advantage of reading room for preparing notes for lectures on their concerned subjects.

Per day usage of students in the library. In year 2017-18 per day total 45 Students, 2018-19 total students 52, 2019-20 total students 47, 2020-21 total students 53 & 2021-22 total 65 students visit the library.