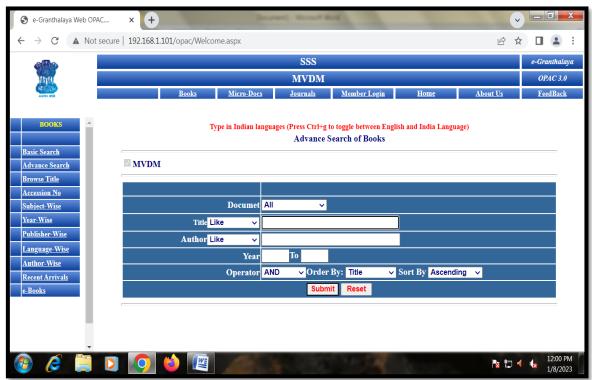

#### Service provided:

- 1) Orientation to Fresher's: we provide training to the users, normally freshers about the various services and resources of the library with OPAC and other data bases.
- 2)Issue/Return Books: Issues / Returns of books is the primary function of every library and our library enrolled students can take book for home reading for 08 days.
- 3) Reference Service: Since some books are rare and costly which are kept for reference only. Users are not allowed to take these for home reading.
- 4) Digital Library: Total 09 computers are set for Digital Library. The students can browse the Open Access, e-Resources i.e., N-List from Digital Library.
- 5) Career Corner: -We also provide this service to our students through 'Anant Academy'.
- 6) Bound Volumes: -Bound volumes of Journals are kept for students and researcher for reference and research purposes.