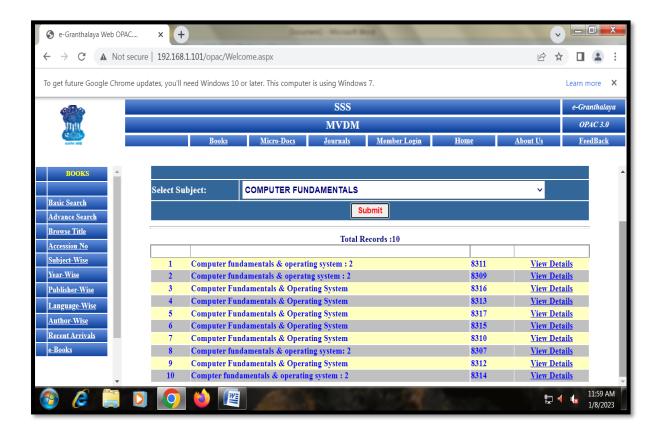

#### **Response:**

Library is automated using the integrated management system software i.e. E-granthyalaya provided by (NIS- National Informatics). Library is having E-Granthalaya software to run the library in house operations.

#### Service provided:

- 1) Orientation to Fresher's: we provide training to the users, normally freshers about the various services and resources of the library with OPAC and other data bases.
- 2)Issue/Return Books: Issues / Returns of books is the primary function of every library and our library enrolled students can take book for home reading for 08 days.
- 3) Reference Service: Since some books are rare and costly which are kept for reference only. Users are not allowed to take these for home reading.
- 4) Digital Library: Total 09 computers are set for Digital Library. The students can browse the Open Access, e-Resources i.e., N-List from Digital Library.
- 5) Career Corner: -We also provide this service to our students through 'Anant Academy'.
- 6) Bound Volumes: -Bound volumes of Journals are kept for students and researcher for reference and research purposes.