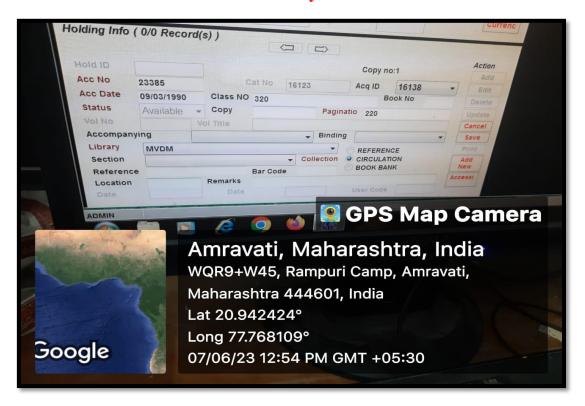

4.2.1. Library is automated using Integrated Library Management System (ILMS), subscription to e-resources, amount spent on purchase of books, journals and per day usage of library.

#### **Response:**

Library is automated using the integrated management system software i.e. E-granthyalaya provided by (NIS- National Informatics). Library is having E-Granthalaya software to run the library in house operations.