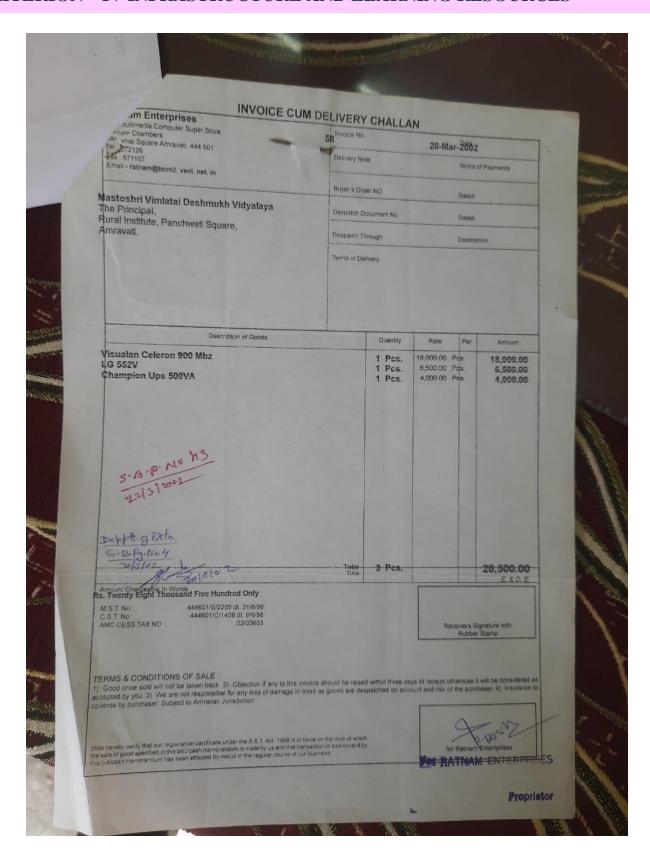

# **Computer Purchasing Bills**

| Pushpa Services 2021-2022 2nd Floor Dr. Joshi Trust Market Opp. Trupati Tower, Ambadevi Road Amravati AMRAVATI 444601 GSTIN/UIN: 27AMDPK2645N1ZR State Nam: |                          |                    | Invoto                |                                    | 1              |                             |                        |                            |                        |
|-------------------------------------------------------------------------------------------------------------------------------------------------------------|--------------------------|--------------------|-----------------------|------------------------------------|----------------|-----------------------------|------------------------|----------------------------|------------------------|
| State Nam: 27AMDPK2645N1ZR<br>F-Mail: Cede: 27<br>all.com                                                                                                   |                          |                    |                       | EB/950                             | 2              |                             | b-202                  |                            |                        |
| Consignee<br>THE PRINCIPAL NAME                                                                                                                             |                          |                    | - 000                 | ry Note                            | _              |                             | Terms                  |                            |                        |
| THE PRINCIPAL MARK                                                                                                                                          |                          |                    | Supplier's Ref.       |                                    |                | Other Reference(s)          |                        |                            |                        |
| MAHAVIDWALANA AND THE TIMALABAI DESHMUKH                                                                                                                    |                          |                    | Buyer                 | 's Order No.                       | C              | Dated                       |                        |                            |                        |
| MAHAVIDVALAYA, AMRAVATI State Name Mahavashin Code 7                                                                                                        | 7                        |                    | Despatch Document No. |                                    |                | Delivery Note Date          |                        |                            |                        |
| 7                                                                                                                                                           |                          | 9                  | Despe                 | atched through                     | i i            | Desti                       | nation                 |                            |                        |
|                                                                                                                                                             |                          |                    | Terms                 | s of Delivery                      | 1              |                             |                        |                            |                        |
| Buyer (if other than consignee) THE PRINCIPAL MATOSHREE VIMALABAI DESHMUKH MAHAVIDVALAYA, AMRAVATI State Name : Maharashira, Code : 27                      | (                        |                    |                       |                                    |                |                             |                        | -                          |                        |
| SI Description of Goods                                                                                                                                     |                          | HSN/S/             | AC                    | Quantity                           | Rate           | 1                           | per                    | ,                          | Amount                 |
| Dell DESKTOP  CORE IS 10" GEN PROCESSOR  8GB RAM / 1TB HDD + 256 SSD                                                                                        |                          | 8471301            | 10                    | 40 pcs                             | 38,983.        | 3.05 pcs 15,                |                        | 5,59,322.00                |                        |
| UN OFFICE TITT 20" LCD PROJECTOR BENO Honorate Provide Projector                                                                                            |                          |                    | 200                   | 25,423.73<br>13,474.58<br>9,322.03 |                | Nos<br>GNT                  | 67,372.90<br>18,644.06 |                            |                        |
| 3 Hp Leserjet Pro M 1136MFP Printer<br>4 LASER COLOUR PRINTER ALL IN ONE<br>RASK JET HP<br>5 UPS                                                            |                          | 8443310<br>8443310 |                       |                                    |                |                             |                        |                            |                        |
| UPS .                                                                                                                                                       | 8                        | -711               | - 3                   | 0.1,05                             |                | ~                           |                        | 1                          | 7,81,779.66            |
| C.G.S.T<br>S.G.S.T                                                                                                                                          | T.Safe                   |                    |                       |                                    |                |                             |                        | 1,60,360.17<br>1,60,360.17 |                        |
|                                                                                                                                                             | Total                    |                    |                       |                                    |                | -                           |                        | ₹ 21                       | ,02,500.00             |
| mount Chargeable (in words)<br>NR Twenty One Lakh Two Thousand Five Hundr                                                                                   | red Only                 | in the second      |                       |                                    |                |                             |                        |                            | E. & O.E               |
|                                                                                                                                                             | Taxable                  |                    | Cent                  | ral Tax                            | State          |                             | Tax_                   |                            | Total                  |
|                                                                                                                                                             | Value                    |                    | 9%                    | Amount<br>1,40,338.98              | Rate<br>9%     |                             | 1,40,338.98            |                            | 2,80,677.96            |
| 4713010                                                                                                                                                     | 5,59,322.0<br>1,27,118.0 | 55                 | 9%                    | 11,440.68<br>7,741.53<br>838.98    | 9%<br>9%<br>9% | 9% 11,440.68<br>9% 7,741.53 |                        | 0.68                       | 22,881.36<br>15,483.06 |
| 4433100<br>471                                                                                                                                              | 9,322                    |                    | 9%                    |                                    |                |                             |                        | 18.98                      | 1,677.96               |
| Total 17                                                                                                                                                    | 7,81,779.0               | 66                 |                       | 1,60,360.17                        | -              |                             |                        | 3,20,720.34                |                        |