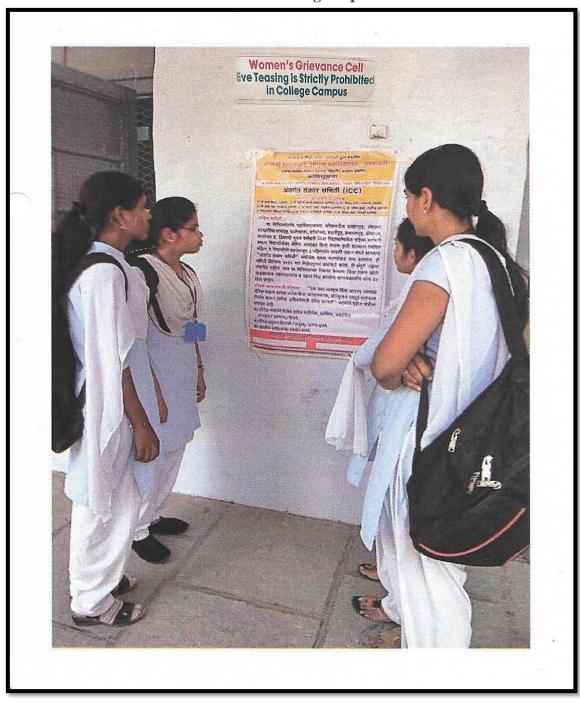

| P                                                    |

## Workshop on Cyber Security 23/12/2021



Glimpses of Anti Sexual Harassment & Anti Ragging Awareness Students observing the posters





## **Students observing the posters**



## Poster Displayed in College Campus

श्री शिवाजी शिक्षण संस्था, अमरावती द्वारा संचालित मातोश्री विमलाबाई देशमुख महाविद्यालय, अमरावती

(मानव संसाधन विकास मंत्रालय-विद्यापीठ अनुदान आयोग) अधिरमुचना

''उच्च शैक्षणिक संस्था मघील महिला कर्मचारी व विद्यार्थीनीच्या लैंगिक अत्याचाराचे निराकरण, निषेघ व सुधार'' विनियम २०१५

## अंतर्गत तक्रार समिती (ICC)

प्राचार्य : डॉ. संयोगिता देशमुख

- 9) डॉ. छाया विघळे (संयोजक) २) डॉ. शालिनी वाटाणे (प्राध्यापक प्रतिनिधी) ३) श्री. विलास ठाकरे (प्राध्यापक प्रतिनिधी)
- ४) श्री. प्रमोद भांडे (शिक्षकेतर प्रतिनिधी) ५) सौ. साधना इंगळे (शिक्षकेत्तर प्रतिनिधी) ६) डॉ. शर्मिला कुबडे (एनजीओ प्रतिनिधी)

## संक्षिप्त माहिती:-

या विनियमांतर्गत महाविद्यालयाच्या परिसरातील उपहारगृह, ग्रंथालय, सांस्कृतिक सभागृह, प्रयोगशाळा, वर्गखोल्या, वसतीगृह, प्रसाधनगृह, क्रीडांगण, कार्यालय