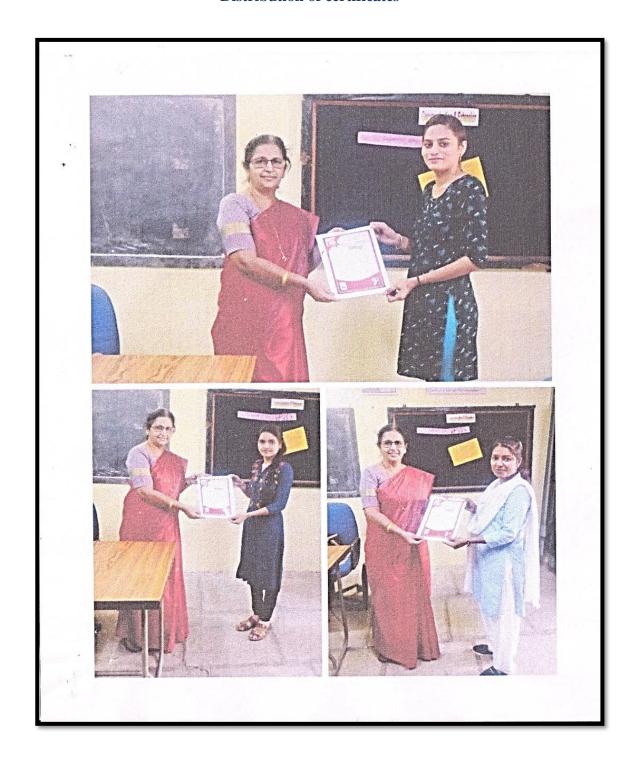

| 20      |                                         |                         |

## **Distribution of certificates**



## News Report International Women's Day 08-03-2021

## मातोश्री विमलाबाई देशमुख महाविद्यालयात

# जागतिक महिला दिनानिमित्त निबंध आणि पोस्टर स्पर्धेचे आयोजन

## ■ विद्यार्थ्यांचा उत्स्फूर्त प्रतिसाद

प्रतिनिधी/१६ मार्च अमरावती-श्री शिवाजी शिक्षण संस्था द्वारा संचालित,मातोश्री विमलाबाई देशमुख महाविद्यालयात जागतिक महिला दिनानिमित्त निबंध आणि पोस्टर स्पर्धेचे आयोजन करण्यात आले होते.महिला सक्षमीकरण: गरज महत्त्व व उपाय विषयावर आयोजित या दोन्ही स्पर्धेत महाविद्यालयातील कनिष्ठ व वरिष्ठ विभागातील विद्यार्थ्यांनी भरघोस प्रतिसाद दिला त्या बद्दल सर्व विद्यार्थ्यांचे जाहीर अभिनंदन. निबंध स्पर्धे मध्ये 62 विद्यार्थ्यांनी तर पोस्टर स्पर्धेत 25 विद्यार्थ्यांनी सहभाग नोंदवला. निबंध स्पर्धे मध्ये कु. साक्षी दुर्गे - बी.ए. भाग 1,

कु. पूजा राणे - बी.एस.सी गृहविज्ञान भाग 2, अमन विजय वानखडे - 12 वी कला, क्षि