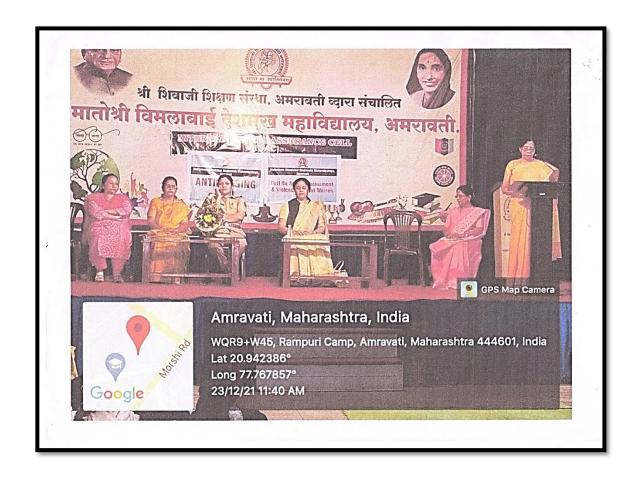

|                    | When a                                   |
|      | 50.   | DR. S. D. THAKARF                            | 1 2 3              | Principed  Autoshree Vimalaba: Destimate |
|      |       | Coordinator, I.Q.A.C.                        |                    | Mahavidvalava Ameavan                    |
|      |       | Amravati                                     |                    | 18.0                                     |

5.1.4. The Institution has transparent mechanism for timely Redressal of student grievances including sexual harassment and ragging cases

#### **Invitation Letter for Resource Person**



Guest Lecture Ragging in College Campus and Gender Sensitivity 23/12/2021

Resource Person: - Seema Datalkar (P.I Cyber Police Amravati)



## **Workshop on Cyber Security** 23/12/2021

## Matoshree Vimalabai Deshmukh Mahavidyalay, Amravati

Internal Quality Assurance Cell (IQAC)

Activity undertaken (Academic Session 2021-2022)

COMMITTEE/CELL/COUNCIL ACTIVITIES

Name of the Convener - Dr. Mrs. C. N. Vidhale Sodhara Claho

| Sr.No | Name of<br>Committee                                                 | Name of<br>Convener /<br>Member | Name of<br>Activity<br>Day       | Date /<br>Day  | Objectives                                                                                                                                        | Resources<br>persons/<br>Guest                                           | No of<br>Participants | Outcomes