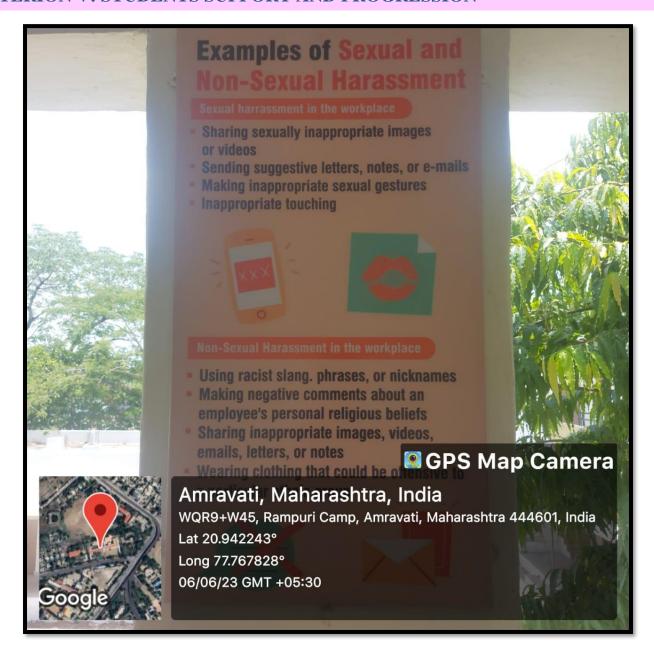

## STUDENTS SUPPORT AND PROGRESSION

- **5.1 Student Support**
- 5.1.4 The Institution has a transparent mechanism for timely redressal of student grievances including sexual harassment and ragging cases