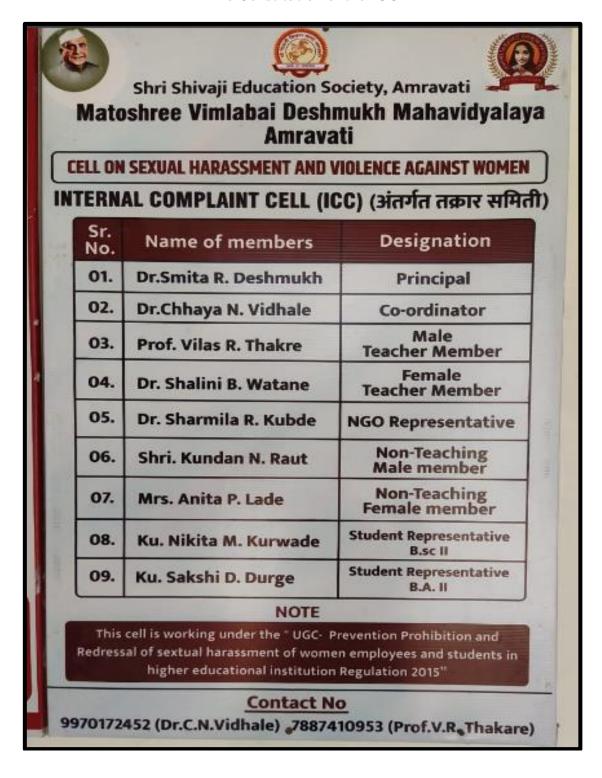

## **INDEX**

| Sr. No | Particular | Page. No |
|--------|-------------------------------------------------------------------------------------------------------------------------------------------------------------------------------------------------------------------------------------------------------------------------------------------------------------------------------------------------------------------------------------------------------------------------------------------------------------------------------------------------------------------------------------------------------------------------------------------------------------------------------------------------------------------------------------------------------------------------------------------------------------------------------------------------------------------------------------------------------------------------------------------------------------------------------------------------------------------------------------------------------------------------------------------------------------------------------------------------------------------------------------------------------------------------------------------------------------------------------------------------------------------------------------------------------------------------------------------------------------------------------------------------------------------------------------------------------------------------------------------------------------------------------------------------------------------------------------------------------------------------------------------------------------------------------------------------------------------------------------------------------------------------------------------------------------------------------------------------------------------------------------------------------------------------------------------------------------------------------------------------------------------------------------------------------------------------------------------------------------------------------|----------|
| 1      | Implementation of guidelines of statutory / regulatory bodies                                                                                                                                                                                                                                                                                                                                                                                                                                                                                                                                                                                                                                                                                                                                                                                                                                                                                                                                                                                                                                                                                                                                                                                                                                                                                                                                                                                                                                                                                                                                                                                                                                                                                                                                                                                                                                                                                                                                                                                                                                                                 |          |
| •      | University and Government Letter - Anti-Sexual Harassment and Compliances                                                                                                                                                                                                                                                                                                                                                                                                                                                                                                                                                                                                                                                                                                                                                                                                                                                                                                                                                                                                                                                                                                                                                                                                                                                                                                                                                                                                                                                                                                                                                                                                                                                                                                                                                                                                                                                                                                                                                                                                                                                     | 1-19     |
| 2      | Organisation wide awareness and undertakings on policies with zero tolerance.                                                                                                                                                                                                                                                                                                                                                                                                                                                                                                                                                                                                                                                                                                                                                                                                                                                                                                                                                                                                                                                                                                                                                                                                                                                                                                                                                                                                                                                                                                                                                                                                                                                                                                                                                                                                                                                                                                                                                                                                                                                 |          |
| *      | Sexual Harassment and Violence against Women Committee Constitution of ICC Notice, Minutes of Meetings 2017-18 to 2021-22                                                                                                                                                                                                                                                                                                                                                                                                                                                                                                                                                                                                                                                                                                                                                                                                                                                                                                                                                                                                                                                                                                                                                                                                                                                                                                                                                                                                                                                                                                                                                                                                                                                                                                                                                                                                                                                                                                                                                                                                     | 20-35    |
|        | 2017 - 2018                                                                                                                                                                                                                                                                                                                                                                                                                                                                                                                                                                                                                                                                                                                                                                                                                                                                                                                                                                                                                                                                                                                                                                                                                                                                                                                                                                                                                                                                                                                                                                                                                                                                                                                                                                                                                                                                                                                                                                                                                                                                                                                   |          |
| •      | The Constitution of the ICC                                                                                                                                                                                                                                                                                                                                                                                                                                                                                                                                                                                                                                                                                                                                                                                                                                                                                                                                                                                                                                                                                                                                                                                                                                                                                                                                                                                                                                                                                                                                                                                                                                                                                                                                                                                                                                                                                                                                                                                                                                                                                                   | 20       |
| •      | Notice for students displayed on board                                                                                                                                                                                                                                                                                                                                                                                                                                                                                                                                                                                                                                                                                                                                                                                                                                                                                                                                                                                                                                                                                                                                                                                                                                                                                                                                                                                                                                                                                                                                                                                                                                                                                                                                                                                                                                                                                                                                                                                                                                                                                        | 21       |
| •      | Meeting Notice                                                                                                                                                                                                                                                                                                                                                                                                                                                                                                                                                                                                                                                                                                                                                                                                                                                                                                                                                                                                                                                                                                                                                                                                                                                                                                                                                                                                                                                                                                                                                                                                                                                                                                                                                                                                                                                                                                                                                                                                                                                                                                                | 22       |
| •      | Minutes of Meeting                                                                                                                                                                                                                                                                                                                                                                                                                                                                                                                                                                                                                                                                                                                                                                                                                                                                                                                                                                                                                                                                                                                                                                                                                                                                                                                                                                                                                                                                                                                                                                                                                                                                                                                                                                                                                                                                                                                                                                                                                                                                                                            | 23       |
|        | 2018 - 2019                                                                                                                                                                                                                                                                                                                                                                                                                                                                                                                                                                                                                                                                                                                                                                                                                                                                                                                                                                                                                                                                                                                                                                                                                                                                                                                                                                                                                                                                                                                                                                                                                                                                                                                                                                                                                                                                                                                                                                                                                                                                                                                   |          |
| •      | Notice for students displayed on board                                                                                                                                                                                                                                                                                                                                                                                                                                                                                                                                                                                                                                                                                                                                                                                                                                                                                                                                                                                                                                                                                                                                                                                                                                                                                                                                                                                                                                                                                                                                                                                                                                                                                                                                                                                                                                                                                                                                                                                                                                                                                        | 24       |
| •      | Meeting Notice                                                                                                                                                                                                                                                                                                                                                                                                                                                                                                                                                                                                                                                                                                                                                                                                                                                                                                                                                                                                                                                                                                                                                                                                                                                                                                                                                                                                                                                                                                                                                                                                                                                                                                                                                                                                                                                                                                                                                                                                                                                                                                                | 25       |
| •      | Minutes of Meeting                                                                                                                                                                                                                                                                                                                                                                                                                                                                                                                                                                                                                                                                                                                                                                                                                                                                                                                                                                                                                                                                                                                                                                                                                                                                                                                                                                                                                                                                                                                                                                                                                                                                                                                                                                                                                                                                                                                                                                                                                                                                                                            | 26       |
|        | 2019 - 2020                                                                                                                                                                                                                                                                                                                                                                                                                                                                                                                                                                                                                                                                                                                                                                                                                                                                                                                                                                                                                                                                                                                                                                                                                                                                                                                                                                                                                                                                                                                                                                                                                                                                                                                                                                                                                                                                                                                                                                                                                                                                                                                   |          |
| •      | Notice for students displayed on board                                                                                                                                                                                                                                                                                                                                                                                                                                                                                                                                                                                                                                                                                                                                                                                                                                                                                                                                                                                                                                                                                                                                                                                                                                                                                                                                                                                                                                                                                                                                                                                                                                                                                                                                                                                                                                                                                                                                                                                                                                                                                        | 27       |
| •      | Meeting Notice                                                                                                                                                                                                                                                                                                                                                                                                                                                                                                                                                                                                                                                                                                                                                                                                                                                                                                                                                                                                                                                                                                                                                                                                                                                                                                                                                                                                                                                                                                                                                                                                                                                                                                                                                                                                                                                                                                                                                                                                                                                                                                                | 28       |
| •      | Minutes of Meeting                                                                                                                                                                                                                                                                                                                                                                                                                                                                                                                                                                                                                                                                                                                                                                                                                                                                                                                                                                                                                                                                                                                                                                                                                                                                                                                                                                                                                                                                                                                                                                                                                                                                                                                                                                                                                                                                                                                                                                                                                                                                                                            | 29       |
|        | 2020 - 2021                                                                                                                                                                                                                                                                                                                                                                                                                                                                                                                                                                                                                                                                                                                                                                                                                                                                                                                                                                                                                                                                                                                                                                                                                                                                                                                                                                                                                                                                                                                                                                                                                                                                                                                                                                                                                                                                                                                                                                                                                                                                                                                   |          |
| •      | Notice for students displayed on board                                                                                                                                                                                                                                                                                                                                                                                                                                                                                                                                                                                                                                                                                                                                                                                                                                                                                                                                                                                                                                                                                                                                                                                                                                                                                                                                                                                                                                                                                                                                                                                                                                                                                                                                                                                                                                                                                                                                                                                                                                                                                        | 30       |
| •      | Meeting Notice                                                                                                                                                                                                                                                                                                                                                                                                                                                                                                                                                                                                                                                                                                                                                                                                                                                                                                                                                                                                                                                                                                                                                                                                                                                                                                                                                                                                                                                                                                                                                                                                                                                                                                                                                                                                                                                                                                                                                                                                                                                                                                                | 31       |
| •      | Minutes of Meeting                                                                                                                                                                                                                                                                                                                                                                                                                                                                                                                                                                                                                                                                                                                                                                                                                                                                                                                                                                                                                                                                                                                                                                                                                                                                                                                                                                                                                                                                                                                                                                                                                                                                                                                                                                                                                                                                                                                                                                                                                                                                                                            | 32       |
|        | 2021 - 2022                                                                                                                                                                                                                                                                                                                                                                                                                                                                                                                                                                                                                                                                                                                                                                                                                                                                                                                                                                                                                                                                                                                                                                                                                                                                                                                                                                                                                                                                                                                                                                                                                                                                                                                                                                                                                                                                                                                                                                                                                                                                                                                   |          |
| •      | Notice for students displayed on board                                                                                                                                                                                                                                                                                                                                                                                                                                                                                                                                                                                                                                                                                                                                                                                                                                                                                                                                                                                                                                                                                                                                                                                                                                                                                                                                                                                                                                                                                                                                                                                                                                                                                                                                                                                                                                                                                                                                                                                                                                                                                        | 33       |
| •      | Meeting Notice                                                                                                                                                                                                                                                                                                                                                                                                                                                                                                                                                                                                                                                                                                                                                                                                                                                                                                                                                                                                                                                                                                                                                                                                                                                                                                                                                                                                                                                                                                                                                                                                                                                                                                                                                                                                                                                                                                                                                                                                                                                                                                                | 34       |
| •      | Minutes of Meeting                                                                                                                                                                                                                                                                                                                                                                                                                                                                                                                                                                                                                                                                                                                                                                                                                                                                                                                                                                                                                                                                                                                                                                                                                                                                                                                                                                                                                                                                                                                                                                                                                                                                                                                                                                                                                                                                                                                                                                                                                                                                                                            | 35       |
| *      | Students Grievance Redressal and Anti- Ragging Committee Constitution, Notices and Minutes of Meetings 2017-18 to 2021-22                                                                                                                                                                                                                                                                                                                                                                                                                                                                                                                                                                                                                                                                                                                                                                                                                                                                                                                                                                                                                                                                                                                                                                                                                                                                                                                                                                                                                                                                                                                                                                                                                                                                                                                                                                                                                                                                                                                                                                                                     | 36 -     |
| •      | Constitution of Students Grievance Redressal and Anti- Ragging Cell                                                                                                                                                                                                                                                                                                                                                                                                                                                                                                                                                                                                                                                                                                                                                                                                                                                                                                                                                                                                                                                                                                                                                                                                                                                                                                                                                                                                                                                                                                                                                                                                                                                                                                                                                                                                                                                                                                                                                                                                                                                           | 36       |
| •      | Notice for students displayed on board                                                                                                                                                                                                                                                                                                                                                                                                                                                                                                                                                                                                                                                                                                                                                                                                                                                                                                                                                                                                                                                                                                                                                                                                                                                                                                                                                                                                                                                                                                                                                                                                                                                                                                                                                                                                                                                                                                                                                                                                                                                                                        | 37       |
| •      | Meeting Notice                                                                                                                                                                                                                                                                                                                                                                                                                                                                                                                                                                                                                                                                                                                                                                                                                                                                                                                                                                                                                                                                                                                                                                                                                                                                                                                                                                                                                                                                                                                                                                                                                                                                                                                                                                                                                                                                                                                                                                                                                                                                                                                | 38       |
| •      | Minutes of Meeting                                                                                                                                                                                                                                                                                                                                                                                                                                                                                                                                                                                                                                                                                                                                                                                                                                                                                                                                                                                                                                                                                                                                                                                                                                                                                                                                                                                                                                                                                                                                                                                                                                                                                                                                                                                                                                                                                                                                                                                                                                                                                                            | 39       |
|        | 2018 – 2019                                                                                                                                                                                                                                                                                                                                                                                                                                                                                                                                                                                                                                                                                                                                                                                                                                                                                                                                                                                                                                                                                                                                                                                                                                                                                                                                                                                                                                                                                                                                                                                                                                                                                                                                                                                                                                                                                                                                                                                                                                                                                                                   |          |
| •      | Notice for students displayed on board                                                                                                                                                                                                                                                                                                                                                                                                                                                                                                                                                                                                                                                                                                                                                                                                                                                                                                                                                                                                                                                                                                                                                                                                                                                                                                                                                                                                                                                                                                                                                                                                                                                                                                                                                                                                                                                                                                                                                                                                                                                                                        | 40       |
| •      | Notice of the Meeting                                                                                                                                                                                                                                                                                                                                                                                                                                                                                                                                                                                                                                                                                                                                                                                                                                                                                                                                                                                                                                                                                                                                                                                                                                                                                                                                                                                                                                                                                                                                                                                                                                                                                                                                                                                                                                                                                                                                                                                                                                                                                                         | 41       |
| •      | Minutes of Meeting                                                                                                                                                                                                                                                                                                                                                                                                                                                                                                                                                                                                                                                                                                                                                                                                                                                                                                                                                                                                                                                                                                                                                                                                                                                                                                                                                                                                                                                                                                                                                                                                                                                                                                                                                                                                                                                                                                                                                                                                                                                                                                            | 42       |
| •      | Meeting Notice                                                                                                                                                                                                                                                                                                                                                                                                                                                                                                                                                                                                                                                                                                                                                                                                                                                                                                                                                                                                                                                                                                                                                                                                                                                                                                                                                                                                                                                                                                                                                                                                                                                                                                                                                                                                                                                                                                                                                                                                                                                                                                                | 43       |
| •      | Minutes of Meeting                                                                                                                                                                                                                                                                                                                                                                                                                                                                                                                                                                                                                                                                                                                                                                                                                                                                                                                                                                                                                                                                                                                                                                                                                                                                                                                                                                                                                                                                                                                                                                                                                                                                                                                                                                                                                                                                                                                                                                                                                                                                                                            | 44       |