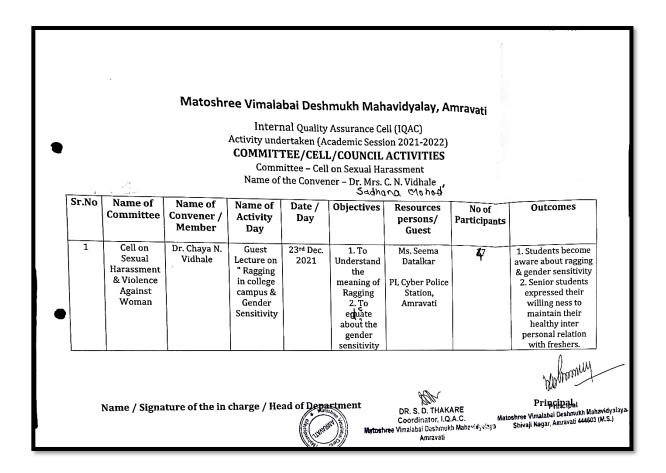

of thanks. Prof. Archana Harne, conducted the programme.

The programme was attended by large no. of students, all the staff members and non teaching staff members. All the students specially expressed their satisfaction for arranging such informative workshop.

Outcome:- 1)Students were happy to learn more about ragging and gender sensitivity.

2)Freshers were happy to learn that the college campus and hostel area is ragging free. 3)Senior students expressed their willingness to maintain healthy inter personal relations with freshers. Midhale Dr. C. N. Vidhole (Convenor) Matoshree Vimalabai Deshmukh Mahavidyalaya, Amravati. DR. S. D. THAKARE Coordinator, I.Q.A.C.

Matostivae Vimelabai Deshmukh Mahavidy slay; Amravati

## Guest Lecture on Ragging in College Campus and Gender Sensitivity



## **List of the Participants**

| M                                   | atoshree Vimalab