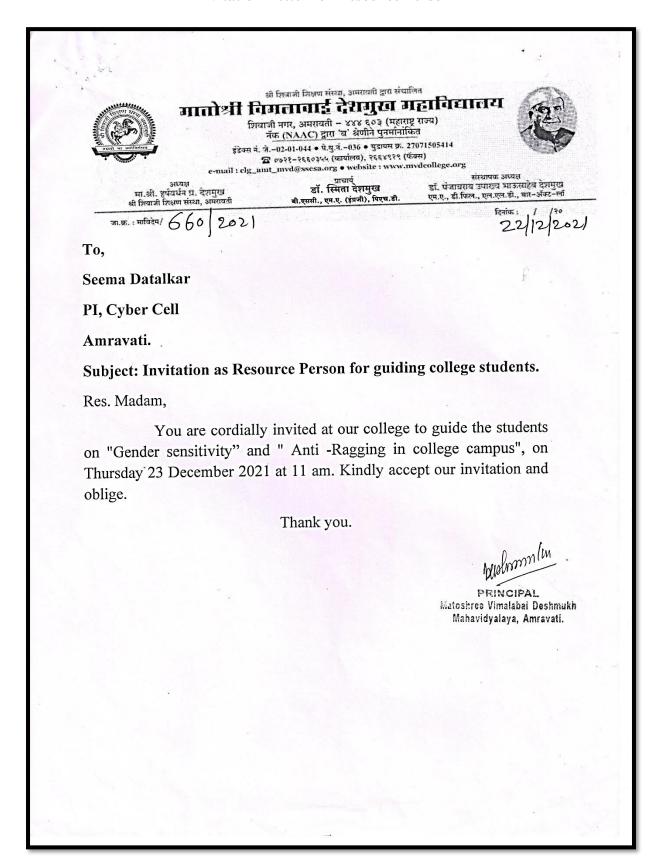

| +                  |                                          |
|      | 49.   | AMRAVALLE                                    |                    | When a                                   |
|      | 50.   | DR. S. D. THAKARF                            | 1 2 3              | Principed  Autoshree Vimalaba: Destimate |
|      |       | Coordinator, I.Q.A.C.                        |                    | Mahavidvalava Ameavan                    |
|      |       | Amravati                                     |                    | 18.0                                     |

5.1.4. The Institution has transparent mechanism for timely Redressal of student grievances including sexual harassment and ragging cases

#### **Invitation Letter for Resource Person**



Guest Lecture Ragging in College Campus and Gender Sensitivity 23/12/2021

Resource Person: - Seema Datalkar (P.I Cyber Police Amravati)



## **Workshop on Cyber Security** 23/12/2021

## Matoshree Vimalabai Deshmukh Mahavidyalay, Amravati

Internal Quality Assurance Cell (IQAC)

Activity undertaken (Academic Session 2021-2022)

COMMITTEE/CELL/COUNCIL ACTIVITIES

Name of the Convener - Dr. Mrs. C. N. Vidhale Sodhara Claho

| Sr.No | Name of<br>Committee                                                 | Name of<br>Convener /<br>Member | Name of<br>Activity<br>Day       | Date /<br>Day  | Objectives                                                                                                                                        | Resources<br>persons/<br>Guest