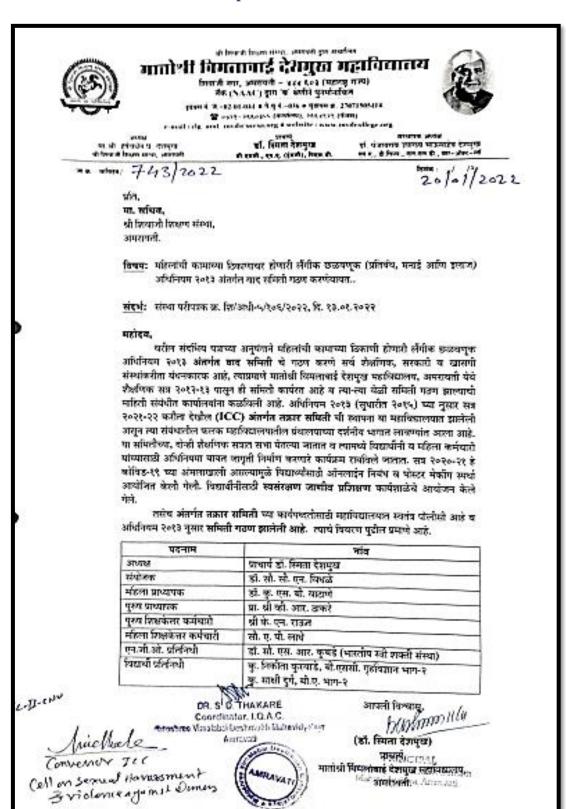

िती दिनांक २५.२.२०२२ पर्यंत सादर करणे अनिवार्य आहे. विभागीय सहसंचालक कार्यालयांकडून महांविद्यालयांना माहिती या संचालनालयास पाठविण्याबाबत कळविण्यात येऊ नये. आपल्या कार्यकक्षेतील सर्व संलिग्नत (शासकीय/अशासकीय अनुदानित/विनाअनुदानित महाविद्यालये) महाविद्यालयांची माहिती आपल्या स्तरावर संकिलत करुन विभागीय सहसंचालक कार्यालयाचा एकत्रित अहवाल सादर करावा. सदर माहिती या संचालनालयाच्या mavi.dhepune@nic.in या ई-मेल आय.डी. वर सादर करण्यात यावी.

प्रस्तूत प्रकरणी शासनास यशाशिघ्र अहवाल सादर करावयाचा असल्याने कृपया प्रथम प्राधान्याने कार्यवाही करण्यात यावी.

> (डॉ. प्रकाश बच्छाव) शिक्षण सहसंचालक उच्च शिक्षण संचालनालय महाराष्ट्र राज्य, पुणे -१.

प्रत: मा.अजित म. बाविस्कर- उप सचिव, उच्च व तंत्र शिक्षण विभाग, मंत्रालय, मुंबई यांना संदर्भाकित पत्राच्या अनुषंगाने माहितीस्तव सादर.

## Compliances to the letter





उच्च व तंत्र शिक्षण विभाग, मंत्रालय विस्तार, कक्ष क्र. ४२२, चौथा मजला, मादाम कामा मार्ग, हुतात्मा राजगुरु चौक, मुंबई — ३२. दि. २०/०१/२०२२ क. बैठक-२०२२/प्र. क्र. २७/विशि-३ संचालक, उच्च शिक्षण संचालनालय, पुणे, सचालक, तंत्र शिक्षण संचालनालय, मुंबई, संचालक, कला संचालनालय, मुंबई. विषय : राज्यातील सर्व विद्यापीठे व महाविद्यालये परिसरात विद्यार्थीनीवर होणान्या छेडछाडीच्या घटनेच्या अनुषंगाने हा परिसर छेडछाड मुक्त तसेच, सायबर गुन्हे मुक्त करण्याबाबत. महोदय, मा. उप सभापती, महाराष्ट्र विधानपरिषद यांच्या अध्यक्षतेखाली तसेच मा. मंत्री, उच्च व तंत्र शिक्षण यांच्या उपस्थितीत वरील विषयासंदर्भात दि. २०/०१/२०२२ रोजी सर्व विद्यापीठांचे कुलगुरु/कुलसचिव व संबंधितांची बैठक आयोजित करण्यात आली होती. सदर बैठकीत प्राप्त निर्देशानुसार सर्व विद्यापीठे व महाविद्यालयांकडून महिला तक्रार निवारण समिती स्थापन करणे व छे