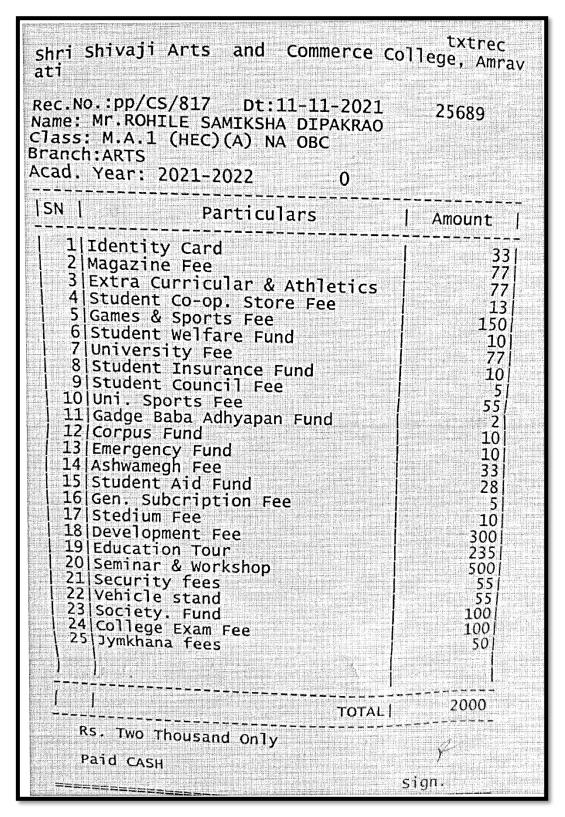

#### 2020-2021

| Nam                                                                                                                                                                                                                                                                                                                                                                                                                                                                                                                                                                                                                                                                                                                                                                                                                                                                                                                                                                                                                                                                                                                                                                                                                                                                                                                                                                                                                                                                                                                                                                                                                                                                                                                                                                                                                                                                                                                                                                                                                                                                                                                           | the state of the second s | w<br>0.21)            |
|-------------------------------------------------------------------------------------------------------------------------------------------------------------------------------------------------------------------------------------------------------------------------------------------------------------------------------------------------------------------------------------------------------------------------------------------------------------------------------------------------------------------------------------------------------------------------------------------------------------------------------------------------------------------------------------------------------------------------------------------------------------------------------------------------------------------------------------------------------------------------------------------------------------------------------------------------------------------------------------------------------------------------------------------------------------------------------------------------------------------------------------------------------------------------------------------------------------------------------------------------------------------------------------------------------------------------------------------------------------------------------------------------------------------------------------------------------------------------------------------------------------------------------------------------------------------------------------------------------------------------------------------------------------------------------------------------------------------------------------------------------------------------------------------------------------------------------------------------------------------------------------------------------------------------------------------------------------------------------------------------------------------------------------------------------------------------------------------------------------------------------|------------------------------------------------------------------------------------------------------------------------------------------------------------------------------------------------------------------------------------------------------------------------------------------------------------------------------------------------------------------------------------------------------------------------------------------------------------------------------------------------------------------------------------------------------------------------------------------------------------------------------------------------------------------------------------------------------|-----------------------|
| SH<br>1                                                                                                                                                                                                                                                                                                                                                                                                                                                                                                                                                                                                                                                                                                                                                                                                                                                                                                                                                                                                                                                                                                                                                                                                                                                                                                                                                                                                                                                                                                                                                                                                                                                                                                                                                                                                                                                                                                                                                                                                                                                                                                                       | Tudan Fee at Out of university                                                                                                                                                                                                                                                                                                                                                                                                                                                                                                                                                                                                                                                                       | Amount                |
| 2                                                                                                                                                                                                                                                                                                                                                                                                                                                                                                                                                                                                                                                                                                                                                                                                                                                                                                                                                                                                                                                                                                                                                                                                                                                                                                                                                                                                                                                                                                                                                                                                                                                                                                                                                                                                                                                                                                                                                                                                                                                                                                                             | Laboratory Fige a) Out of university                                                                                                                                                                                                                                                                                                                                                                                                                                                                                                                                                                                                                                                                 | 100 001               |
| 3                                                                                                                                                                                                                                                                                                                                                                                                                                                                                                                                                                                                                                                                                                                                                                                                                                                                                                                                                                                                                                                                                                                                                                                                                                                                                                                                                                                                                                                                                                                                                                                                                                                                                                                                                                                                                                                                                                                                                                                                                                                                                                                             | Seminar Fee                                                                                                                                                                                                                                                                                                                                                                                                                                                                                                                                                                                                                                                                                          | 100 00                |
| 4                                                                                                                                                                                                                                                                                                                                                                                                                                                                                                                                                                                                                                                                                                                                                                                                                                                                                                                                                                                                                                                                                                                                                                                                                                                                                                                                                                                                                                                                                                                                                                                                                                                                                                                                                                                                                                                                                                                                                                                                                                                                                                                             | LibraryFee                                                                                                                                                                                                                                                                                                                                                                                                                                                                                                                                                                                                                                                                                           | 100-00                |
| 5                                                                                                                                                                                                                                                                                                                                                                                                                                                                                                                                                                                                                                                                                                                                                                                                                                                                                                                                                                                                                                                                                                                                                                                                                                                                                                                                                                                                                                                                                                                                                                                                                                                                                                                                                                                                                                                                                                                                                                                                                                                                                                                             | Amalgamated Fund                                                                                                                                                                                                                                                                                                                                                                                                                                                                                                                                                                                                                                                                                     | 25.00                 |
| В                                                                                                                                                                                                                                                                                                                                                                                                                                                                                                                                                                                                                                                                                                                                                                                                                                                                                                                                                                                                                                                                                                                                                                                                                                                                                                                                                                                                                                                                                                                                                                                                                                                                                                                                                                                                                                                                                                                                                                                                                                                                                                                             | University Annual Fee                                                                                                                                                                                                                                                                                                                                                                                                                                                                                                                                                                                                                                                                                | 25.00                 |
| 7.                                                                                                                                                                                                                                                                                                                                                                                                                                                                                                                                                                                                                                                                                                                                                                                                                                                                                                                                                                                                                                                                                                                                                                                                                                                                                                                                                                                                                                                                                                                                                                                                                                                                                                                                                                                                                                                                                                                                                                                                                                                                                                                            | AV Fee                                                                                                                                                                                                                                                                                                                                                                                                                                                                                                                                                                                                                                                                                               | 10 00                 |
| E?                                                                                                                                                                                                                                                                                                                                                                                                                                                                                                                                                                                                                                                                                                                                                                                                                                                                                                                                                                                                                                                                                                                                                                                                                                                                                                                                                                                                                                                                                                                                                                                                                                                                                                                                                                                                                                                                                                                                                                                                                                                                                                                            | Stationally Charges                                                                                                                                                                                                                                                                                                                                                                                                                                                                                                                                                                                                                                                                                  | 10 66                 |
|                                                                                                                                                                                                                                                                                                                                                                                                                                                                                                                                                                                                                                                                                                                                                                                                                                                                                                                                                                                                                                                                                                                                                                                                                                                                                                                                                                                                                                                                                                                                                                                                                                                                                                                                                                                                                                                                                                                                                                                                                                                                                                                               | Sports Fed                                                                                                                                                                                                                                                                                                                                                                                                                                                                                                                                                                                                                                                                                           | 25.00                 |
| 10                                                                                                                                                                                                                                                                                                                                                                                                                                                                                                                                                                                                                                                                                                                                                                                                                                                                                                                                                                                                                                                                                                                                                                                                                                                                                                                                                                                                                                                                                                                                                                                                                                                                                                                                                                                                                                                                                                                                                                                                                                                                                                                            | s:wr                                                                                                                                                                                                                                                                                                                                                                                                                                                                                                                                                                                                                                                                                                 | 10.00                 |
| 11                                                                                                                                                                                                                                                                                                                                                                                                                                                                                                                                                                                                                                                                                                                                                                                                                                                                                                                                                                                                                                                                                                                                                                                                                                                                                                                                                                                                                                                                                                                                                                                                                                                                                                                                                                                                                                                                                                                                                                                                                                                                                                                            | ECard Case                                                                                                                                                                                                                                                                                                                                                                                                                                                                                                                                                                                                                                                                                           | 30 00                 |
| 12                                                                                                                                                                                                                                                                                                                                                                                                                                                                                                                                                                                                                                                                                                                                                                                                                                                                                                                                                                                                                                                                                                                                                                                                                                                                                                                                                                                                                                                                                                                                                                                                                                                                                                                                                                                                                                                                                                                                                                                                                                                                                                                            | S.C.F                                                                                                                                                                                                                                                                                                                                                                                                                                                                                                                                                                                                                                                                                                | 5.06                  |
| 13                                                                                                                                                                                                                                                                                                                                                                                                                                                                                                                                                                                                                                                                                                                                                                                                                                                                                                                                                                                                                                                                                                                                                                                                                                                                                                                                                                                                                                                                                                                                                                                                                                                                                                                                                                                                                                                                                                                                                                                                                                                                                                                            | SAF                                                                                                                                                                                                                                                                                                                                                                                                                                                                                                                                                                                                                                                                                                  | 2.00                  |
| 14                                                                                                                                                                                                                                                                                                                                                                                                                                                                                                                                                                                                                                                                                                                                                                                                                                                                                                                                                                                                                                                                                                                                                                                                                                                                                                                                                                                                                                                                                                                                                                                                                                                                                                                                                                                                                                                                                                                                                                                                                                                                                                                            | Caution Money                                                                                                                                                                                                                                                                                                                                                                                                                                                                                                                                                                                                                                                                                        | 100.00                |
| 19                                                                                                                                                                                                                                                                                                                                                                                                                                                                                                                                                                                                                                                                                                                                                                                                                                                                                                                                                                                                                                                                                                                                                                                                                                                                                                                                                                                                                                                                                                                                                                                                                                                                                                                                                                                                                                                                                                                                                                                                                                                                                                                            | Library Debosi                                                                                                                                                                                                                                                                                                                                                                                                                                                                                                                                                                                                                                                                                       | 100 00                |
| 16                                                                                                                                                                                                                                                                                                                                                                                                                                                                                                                                                                                                                                                                                                                                                                                                                                                                                                                                                                                                                                                                                                                                                                                                                                                                                                                                                                                                                                                                                                                                                                                                                                                                                                                                                                                                                                                                                                                                                                                                                                                                                                                            | Gymshana Fee                                                                                                                                                                                                                                                                                                                                                                                                                                                                                                                                                                                                                                                                                         | 5.00                  |
| 17                                                                                                                                                                                                                                                                                                                                                                                                                                                                                                                                                                                                                                                                                                                                                                                                                                                                                                                                                                                                                                                                                                                                                                                                                                                                                                                                                                                                                                                                                                                                                                                                                                                                                                                                                                                                                                                                                                                                                                                                                                                                                                                            | Astocopedha Fee                                                                                                                                                                                                                                                                                                                                                                                                                                                                                                                                                                                                                                                                                      | 20 00                 |
| ta                                                                                                                                                                                                                                                                                                                                                                                                                                                                                                                                                                                                                                                                                                                                                                                                                                                                                                                                                                                                                                                                                                                                                                                                                                                                                                                                                                                                                                                                                                                                                                                                                                                                                                                                                                                                                                                                                                                                                                                                                                                                                                                            | Other Activity File                                                                                                                                                                                                                                                                                                                                                                                                                                                                                                                                                                                                                                                                                  | 12 (63)               |
| 19                                                                                                                                                                                                                                                                                                                                                                                                                                                                                                                                                                                                                                                                                                                                                                                                                                                                                                                                                                                                                                                                                                                                                                                                                                                                                                                                                                                                                                                                                                                                                                                                                                                                                                                                                                                                                                                                                                                                                                                                                                                                                                                            | O seador Fued                                                                                                                                                                                                                                                                                                                                                                                                                                                                                                                                                                                                                                                                                        | 30 (29)               |
| 0 1                                                                                                                                                                                                                                                                                                                                                                                                                                                                                                                                                                                                                                                                                                                                                                                                                                                                                                                                                                                                                                                                                                                                                                                                                                                                                                                                                                                                                                                                                                                                                                                                                                                                                                                                                                                                                                                                                                                                                                                                                                                                                                                           | Supur Fund                                                                                                                                                                                                                                                                                                                                                                                                                                                                                                                                                                                                                                                                                           | 10.00                 |
| n þ                                                                                                                                                                                                                                                                                                                                                                                                                                                                                                                                                                                                                                                                                                                                                                                                                                                                                                                                                                                                                                                                                                                                                                                                                                                                                                                                                                                                                                                                                                                                                                                                                                                                                                                                                                                                                                                                                                                                                                                                                                                                                                                           | Interesty Department Sport Fire                                                                                                                                                                                                                                                                                                                                                                                                                                                                                                                                                                                                                                                                      | 28 00                 |
| 100.00                                                                                                                                                                                                                                                                                                                                                                                                                                                                                                                                                                                                                                                                                                                                                                                                                                                                                                                                                                                                                                                                                                                                                                                                                                                                                                                                                                                                                                                                                                                                                                                                                                                                                                                                                                                                                                                                                                                                                                                                                                                                                                                        | to dends' la sue ance                                                                                                                                                                                                                                                                                                                                                                                                                                                                                                                                                                                                                                                                                | 1 Stadad              |
| 3 10                                                                                                                                                                                                                                                                                                                                                                                                                                                                                                                                                                                                                                                                                                                                                                                                                                                                                                                                                                                                                                                                                                                                                                                                                                                                                                                                                                                                                                                                                                                                                                                                                                                                                                                                                                                                                                                                                                                                                                                                                                                                                                                          | en tratant ken                                                                                                                                                                                                                                                                                                                                                                                                                                                                                                                                                                                                                                                                                       | 210                   |
|                                                                                                                                                                                                                                                                                                                                                                                                                                                                                                                                                                                                                                                                                                                                                                                                                                                                                                                                                                                                                                                                                                                                                                                                                                                                                                                                                                                                                                                                                                                                                                                                                                                                                                                                                                                                                                                                                                                                                                                                                                                                                                                               | SUALITY                                                                                                                                                                                                                                                                                                                                                                                                                                                                                                                                                                                                                                                                                              | 51721                 |
| State of the local state of the | the baba Amyotan Kentra                                                                                                                                                                                                                                                                                                                                                                                                                                                                                                                                                                                                                                                                              | area and and a second |
| -                                                                                                                                                                                                                                                                                                                                                                                                                                                                                                                                                                                                                                                                                                                                                                                                                                                                                                                                                                                                                                                                                                                                                                                                                                                                                                                                                                                                                                                                                                                                                                                                                                                                                                                                                                                                                                                                                                                                                                                                                                                                                                                             | and share the property of a second                                                                                                                                                                                                                                                                                                                                                                                                                                                                                                                                                                                                                                                                   |                       |