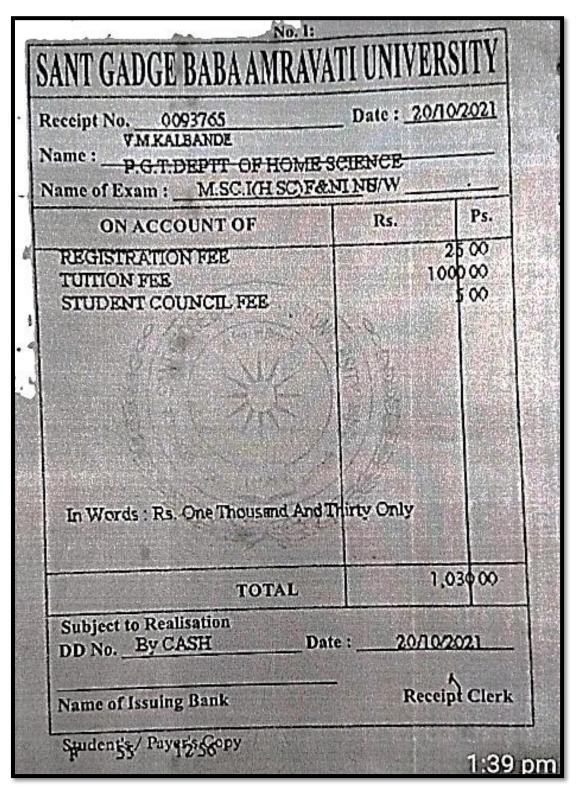

#### Sr. Students Progression to Higher Education Page No No 2017 - 2018 Monali R. Changhode,9604072456 1 2 2 Nirjala B. Moghade 7507529862 3 Priya Prabhakar. Khedekar, 9975299509 4 3 4 Priya Vishnu Wankhade, 8600928184 5 5 Priyanka R. Sarwatkar 9960366923 6 6 Radhika S Pote 9421751958 7 Samyak Utthamrao Raut, 8237176408 8 7 Vidya Dyaneshwar Mohod, 86982742282 9 8 9 Bhagyashri Arunrao Dalvi, 7798183658 10 10 Diksha Raghunath Mange, 7507573631 11 11 Mayuri Balabhau Mankar, 9767079705 12 12 Pallavi M. Dabhade 9130882768 13 Pooja Vasantrao Banarase, 9860647541 13 14 14 Priyanka Dubey, 9766690979 15 15 Rita D. Yadgire 8552865123 16 16 Shubhangi Ramesh Khadse, 9359925303 17 17 Sonali Pandhaurang Dhobale, 7385302227 18 18 Suchita P Dhandar 19 Tejaswini Kishorrao Karde, 8605169711 20 19 Vaishanvi S. Khasbage, 9881157649 21 20 2018 - 2019Dipali Vinayakrao Ukarde, 8975604836 22 21 22 Madhuri Govindrao Bawane, 7875381109 23