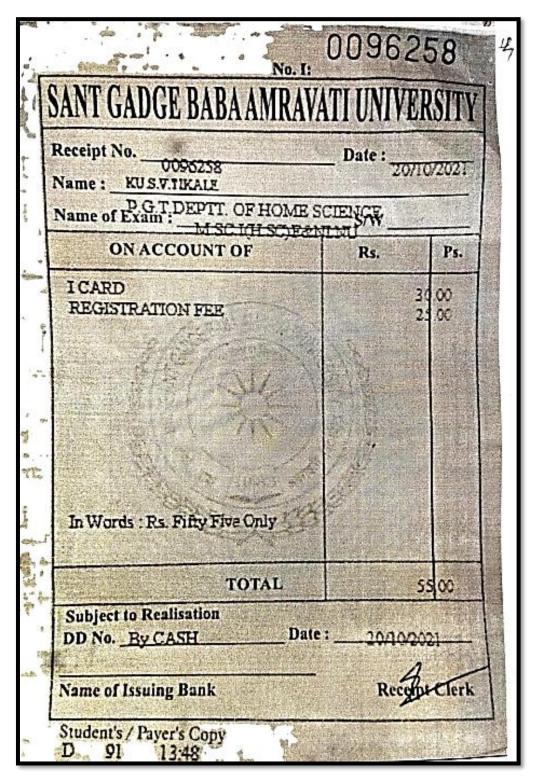

Roshana B. Atram – R.A.N.M (Pg Diploma in Nursing)

Rucha.S. Bhuyar - B.Sc.- (Food and Nutrition)

2020-2021

Rutuja .S. Patil - M.Sc.( Resource Management)

2020-2021