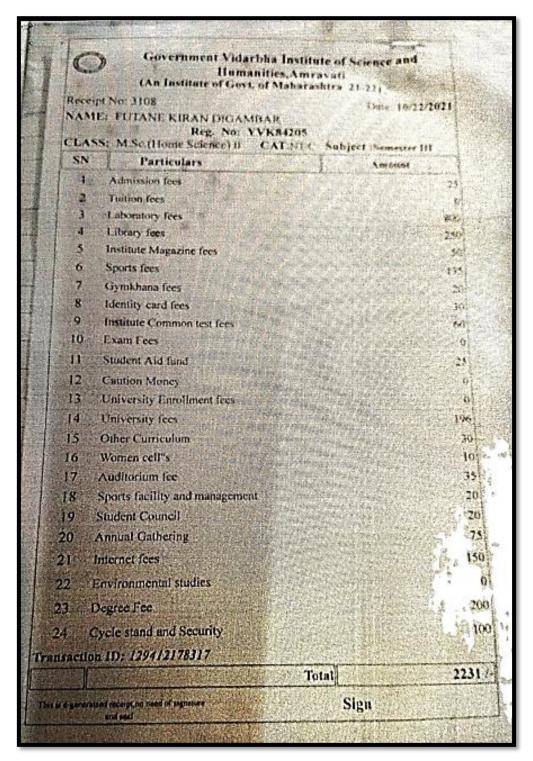

|                       |                                                           | TI BELL                                |                        | 1444.430                  | 1000    | al and     | A law   | Grade to<br>CGPA |          | 1000     |            |      | ALC: N            |                   | and a life | -47:n4                                |

Harshika.S. Shrirame – M.Sc.– (Food and Nutrition)



5.2.1. Percentage of placement of outgoing and students progressing to higher education during the last five years.

### Kanchan B. Surve – M.A(Public Administration)

#### 2020-2021



#### Kiran D. Futane – M.Sc.(Textile and Clothing)

#### 2020-2021



## Nilakshi R. Kadu – M.Sc. (Communication and Extension)





2020-2021

| No. 1:<br>SANT GADGE BABA AMRAV<br>Receipt No. 0035983<br>NAME : NAME OF HOME<br>Name of Exam : MSC VH.SC)FO:                                                                                        | Date : 21.1 |                                                                                      |  |  |
|------------------------------------------------------------------------------------------------------------------------------------------------------------------------------------------------------|-------------|--------------------------------------------------------------------------------------|--|--|
| ON ACCOUNT OF