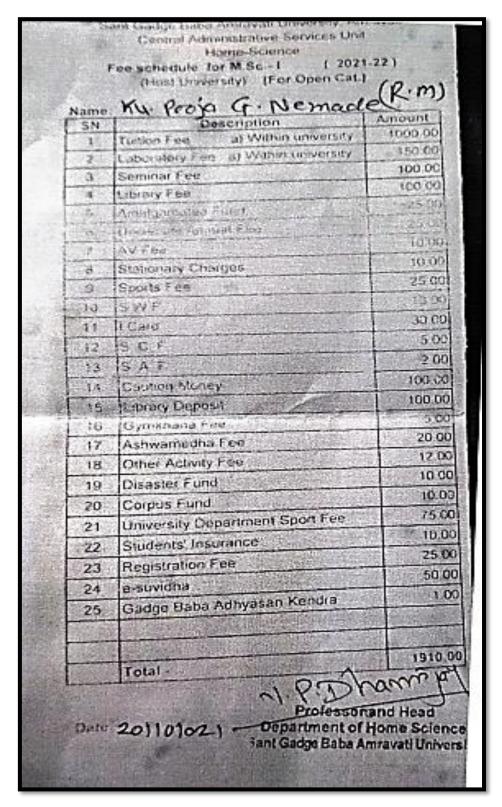

### Kalyani Kadu – M.Sc

2019-2020

Mukta R. Ghogare – M.Sc (Physics )

2019-2020

|                                                                                                                                                                                                                   | AAM :ML SC. (PH)                                                                                                | SICS) SEME                     | STEP I           | La Charte | DCUN           | SEM                  | ESTE                 | R PE                         | RFOR             | MANC    | EREI        | PORT                                  | 1                    |                      | N                    | 00                                                                                                                                                                                                                                                                                                                                                                                                                                                                                                                                                                                                                                                                                                                                                                                                                                                                                                                                                                                                                                                                                                                                                                                                                                                                                                                                                                                                                                                                                                                                                                                                                                                                                                                                                                                                                                                                                                                                                                                                                                                                                                                             | ; 00            | 14             | 72             |
|-------------------------------------------------------------------------------------------------------------------------------------------------------------------------------------------------------------------|-----------------------------------------------------------------------------------------------------------------|--------------------------------|------------------|-----------|----------------|----------------------|----------------------|------------------------------|------------------|---------|-------------|---------------------------------------|----------------------|----------------------|----------------------|--------------------------------------------------------------------------------------------------------------------------------------------------------------------------------------------------------------------------------------------------------------------------------------------------------------------------------------------------------------------------------------------------------------------------------------------------------------------------------------------------------------------------------------------------------------------------------------------------------------------------------------------------------------------------------------------------------------------------------------------------------------------------------------------------------------------------------------------------------------------------------------------------------------------------------------------------------------------------------------------------------------------------------------------------------------------------------------------------------------------------------------------------------------------------------------------------------------------------------------------------------------------------------------------------------------------------------------------------------------------------------------------------------------------------------------------------------------------------------------------------------------------------------------------------------------------------------------------------------------------------------------------------------------------------------------------------------------------------------------------------------------------------------------------------------------------------------------------------------------------------------------------------------------------------------------------------------------------------------------------------------------------------------------------------------------------------------------------------------------------------------|-----------------|----------------|----------------|
| ROLL NO                                                                                                                                                                                                           | A STATE OF THE ALL PROPERTY.                                                                                    | NA<br>WINDRA GH                | ME OF T          | HE CANDID | DATE           | Statione             | ¢ 2022               | ngester<br>Ngester<br>Same t | 19. 64           | NROLME  | NT NO.      | CE                                    | NTRE N<br>125        | and at at            | COLLEG<br>NO.<br>118 | 10000                                                                                                                                                                                                                                                                                                                                                                                                                                                                                                                                                                                                                                                                                                                                                                                                                                                                                                                                                                                                                                                                                                                                                                                                                                                                                                                                                                                                                                                                                                                                                                                                                                                                                                                                                                                                                                                                                                                                                                                                                                                                                                                          | MEDIUM          | and desidence  | regof<br>Ø     |
|                                                                                                                                                                                                                   | SUBJECT                                                                                                         | COURSE CODE                    | & NAME           |           | 14             | Property.            | Maximu               | m Mark                       | n and the        | SUB     | ECT CF      | REDITS                                | 1 1                  | Aarks O              | besined              |                                                                                                                                                                                                                                                                                                                                                                                                                                                                                                                                                                                                                                                                                                                                                                                                                                                                                                                                                                                                                                                                                                                                                                                                                                                                                                                                                                                                                                                                                                                                                                                                                                                                                                                                                                                                                                                                                                                                                                                                                                                                                                                                | GRADE O         |                | - 9            |
|                                                                                                                                                                                                                   |                                                                                                                 | -                              |                  |           |                | THEORY               | INT .                | PRACT                        | INT              | THEORY  | DAL         | PRACT                                 | THEORY               | WI                   | PRACT                | IN T                                                                                                                                                                                                                                                                                                                                                                                                                                                                                                                                                                                                                                                                                                                                                                                                                                                                                                                                                                                                                                                                                                                                                                                                                                                                                                                                                                                                                                                                                                                                                                                                                                                                                                                                                                                                                                                                                                                                                                                                                                                                                                                           | THEORY<br>+ DIT | PRACT<br>• INT | 3              |
| 2871 Nuclear & Particle Physics<br>2872 OPAMP Theory & Applications<br>2874 Condensed Matter Physics-II<br>2877 Nano-Science & Nanotechnology<br>3050 Lab-VII-OPAMP & Condensed Matter Physics-II<br>3003 Project |                                                                                                                 |                                |                  |           |                | 80<br>30<br>30<br>80 | 20<br>20<br>20<br>20 | 100<br>100                   |                  | + + + + | 1<br>1<br>1 | 3 3                                   | 43<br>46<br>37<br>29 | 18<br>19<br>18<br>18 | 92<br>90             |                                                                                                                                                                                                                                                                                                                                                                                                                                                                                                                                                                                                                                                                                                                                                                                                                                                                                                                                                                                                                                                                                                                                                                                                                                                                                                                                                                                                                                                                                                                                                                                                                                                                                                                                                                                                                                                                                                                                                                                                                                                                                                                                | BC<br>DD        | AA<br>AA       | FFFFF          |
| Incentive                                                                                                                                                                                                         | Exams Particulars                                                                                               | Credits Acc<br>Cots & Elective | cumulated<br>cic | -         | Grad<br>for SG |                      | Result               |                              | CGPA             |         | Gran        | d Total c                             | Remark<br>of Core &  | si<br>Electiv        | e Credits            |                                                                                                                                                                                                                                                                                                                                                                                                                                                                                                                                                                                                                                                                                                                                                                                                                                                                                                                                                                                                                                                                                                                                                                                                                                                                                                                                                                                                                                                                                                                                                                                                                                                                                                                                                                                                                                                                                                                                                                                                                                                                                                                                | Divi            | sion           | ine of<br>many |
| Marks                                                                                                                                                                                                             | A STATE OF A | 26                             | 0                | 981       |                | PA                   | 55                   | Gri                          | 8.55<br>de for C | GPA     |             |                                       |                      |                      |                      |                                                                                                                                                                                                                                                                                                                                                                                                                                                                                                                                                                                                                                                                                                                                                                                                                                                                                                                                                                                                                                                                                                                                                                                                                                                                                                                                                                                                                                                                                                                                                                                                                                                                                                                                                                                                                                                                                                                                                                                                                                                                                                                                | a and a second  |                |                |
| Marks<br>Total<br>Incentive<br>Balanced                                                                                                                                                                           | Semester-I<br>Semester-II                                                                                       | 24<br>26                       | 0                | 7.46      | BC             |                      |                      |                              | AB               |         | E-IOI       | 1 1 1 1 1 1 1 1 1 1 1 1 1 1 1 1 1 1 1 | 104                  | 11月1日 日本             |                      | No. of Street, or Stre | I-EX            | MPL            | 120            |