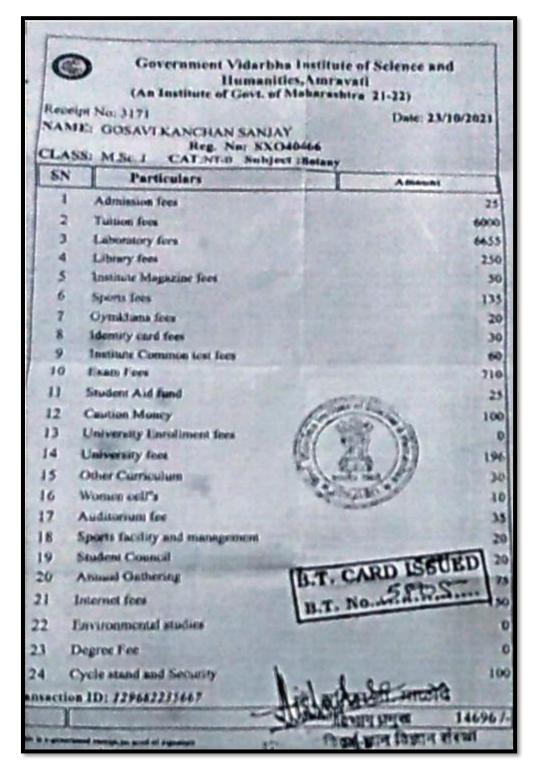

### Yogita P. Lanjewar – M.Sc. (Food and Nutrition)

2020-2021

| SANT GADGE BABA AME<br>Receipt No                           | Date :         |
|-------------------------------------------------------------|----------------|
| Name of Exam : <u>MSC II(IIS</u>                            | S/W            |
| ON ACCOUNT OF                                               | Rs. Ps.        |
| EXAMINATION FEES<br>CENTRAL SPOT VALUATION<br>PRACTICAL FEE | and the second |
|                                                             |                |
| TOTAL                                                       | 790.00         |
| Subject to Realisation<br>DD No                             | Date :         |
| DD No. <u>By CASH</u><br>Name of Issuing Bank               | Date :<br>     |