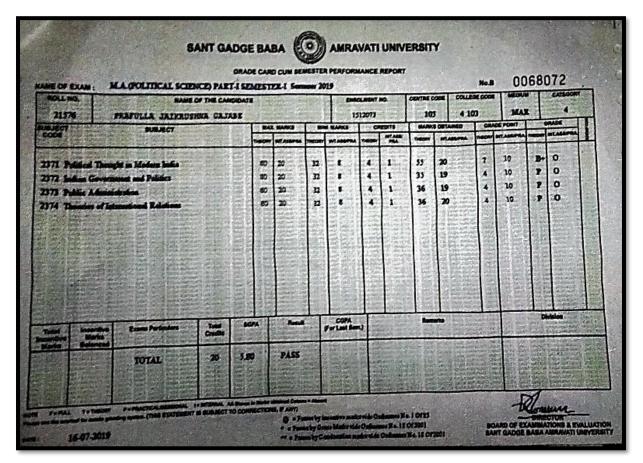

### Priya P. Khedkar – M.A. (Economics)

#### 2017-2018

| ROLLNO                            |                                                                                    | MESTER        | A DUDI     | mare 2013 | $\mathbb{E}_{\mathbb{E}_{n}^{2}}$ |         | 1                    |             | 5 .          | an-a           | A              | 0.0    | 0                                                                                                              | - WHINDUCD |         |                     |       |
|-----------------------------------|------------------------------------------------------------------------------------|---------------|------------|-----------|-----------------------------------|---------|----------------------|-------------|--------------|----------------|----------------|--------|----------------------------------------------------------------------------------------------------------------|------------|---------|---------------------|-------|
| 28:390                            | ITITA PRASHAPA                                                                     | ME OF THE CA  | AND DATE   | 1.1       |                                   |         |                      | CHENR -     | NO.          | CONTRA         | 8636340066     | LEOS P |                                                                                                                | webs       |         | -<br>and            | m.s.V |
| CODE                              | SUHJECT                                                                            | 100000        | THE SECOND |           | NO.                               | MINL B  | MINI MADEX CRED      |             |              | MAPKA COLLAND  |                |        | 橋                                                                                                              | MA         | \$.C    | 0                   |       |
|                                   | <u></u>                                                                            |               |            |           |                                   |         | -                    | -           | WALL POL     | Trump.         |                | -      | -                                                                                                              | Plant      |         | anasa<br>ay ngaring | T     |
| 122 Internation<br>123 Indian Eci | s Generalis Develop.(Litanano<br>nal Irade <i>dell'inance</i><br>summer Polices II |               |            |           |                                   | n n n   | 2                    | 4<br>4<br>4 | ,1<br>1<br>1 | 39<br>42<br>15 | 19<br>16<br>10 |        | 1                                                                                                              |            | 6- (r   | 0<br>               |       |
| L3 Demograp                       | STREET ALLONG A GLADINGS STREET                                                    |               |            | n         | 1222                              | 32      | •                    |             |              | 41             | 19             |        | the second s |            | B-<br>C | 2 3 C               |       |
| til Microft                       | try<br>Easter Particulies                                                          | Total         | ESA        | R 2       | 1222                              |         | ¢<br>UPA<br>ul Sem ) | •           |              | C TADAMA       | 19             |        | -to a second second                                                                                            |            | 6       | 1. 12               |       |
| til Microft                       | try<br>Easter Particulies                                                          | Credha<br>103 | E5%        | m 2       |                                   |         | P4                   |             |              | 41             | 19             |        |                                                                                                                |            | 6       | a.                  |       |
| ntive Marka                       | Try<br>Esans Particulies                                                           | Credite       | ESTA       | m 2       |                                   | free La | P4                   | •           |              | 41             | 19             |        |                                                                                                                |            | 6       | a.                  |       |