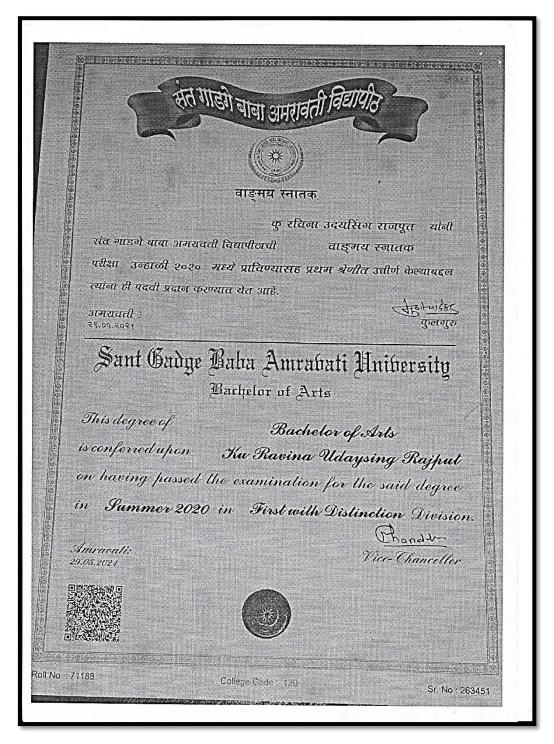

| CONTRACTOR OF A DESCRIPTION OF A DESCRIP |

Ravina U. Rajput – M.A.(Economics)

2020-2021



#### Roshani M. Khandekar – M.A. (Economics)

#### 2020-2021



### Shubhangi D. Ingle – M.A. (Economics)



## Swapnil D. Khanande – M.A.



## Tanuja M. Gedam- M.A. (Economics)

#### 2020-2021

| AME OF EXAM :                                | MA (ECONOMICS) PA                    |                                 | GRADE CAR                                |             |         |                      |            |                  |        |          |       | No. ]                                        | 004                              | 597        | 0          |
|----------------------------------------------|--------------------------------------|---------------------------------|------------------------------------------|-------------|---------|----------------------|-----------