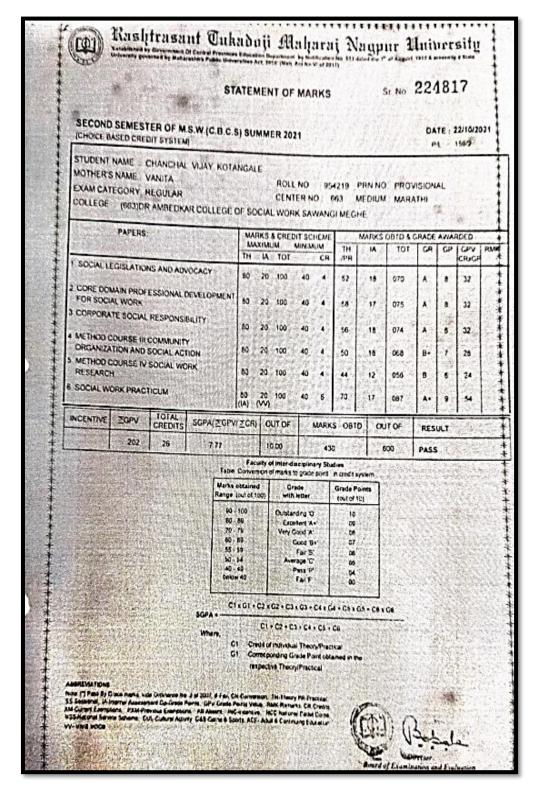

| Parts at          | Int Ball No     | MANA CA             | E-min              | Server.    | -       | a series | 14464      | 64 A           | 1.1.1.1  | 19           |

#### Chanchal V. Kotangale – M.S.W



5.2.1. Percentage of placement of outgoing and students progressing to higher education during the last five years.

## Dhanshri D. Mohod – M.Sc. (Textile and Clothing)

### 2020-2021

|                                                              | 1 office of the second                      | LSC HOME SCIEN                                                                                                 | NAME OF T                                             | HE CAND                    | DATE                                      |                  |                | <u>ru-iu</u>        | :BS) V   | ENF                  | OLMENT               |                                           | ENTRE                                       | NO.                        | COOD284          |