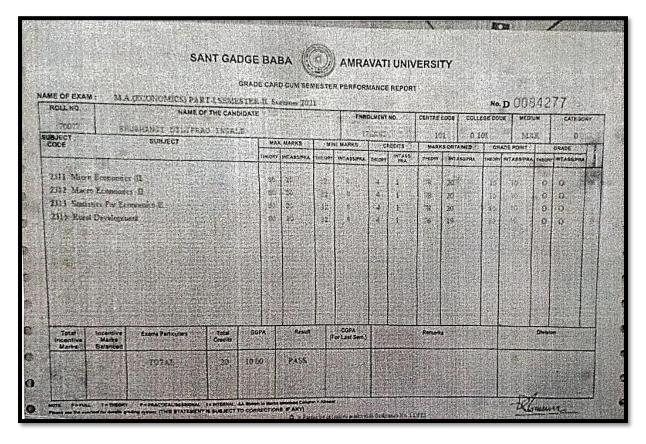

### Priya P. Khedkar – M.A. (Economics)

#### 2017-2018

| ROLLNO                            |                                                                                    | MESTER        | A DUDI     | mare 2013 | $\mathbb{E}_{\mathbb{E}_{n}^{2}}$ |         | 1                    |             | 5 .          | an-a           | A              | 0.0    | 0                                                                                                              | - WHINDUCD |         |                     |       |
|-----------------------------------|------------------------------------------------------------------------------------|---------------|------------|-----------|-----------------------------------|---------|----------------------|-------------|--------------|----------------|----------------|--------|----------------------------------------------------------------------------------------------------------------|------------|---------|---------------------|-------|
| 28:390                            | ITITA PRASHAPA                                                                     | ME OF THE CA  | AND DATE   | 1.1       |                                   |         |                      | CHENR -     | NO.          | CONTRA         | 8636340066     | LEOS P |                                                                                                                | webs       |         | -<br>and            | m.s.V |
| CODE                              | SUHJECT                                                                            | 100000        | THE SECOND |           | NO.                               | MINL B  | MINI MADEX CRED      |             |              | MAPKA COLLAND  |                |        | 橋                                                                                                              | MA         | \$.C    | 0                   |       |
|                                   | <u></u>                                                                            |               |            |           |                                   |         | -                    | -           | WALL POL     | Trump.         |                | -      | -                                                                                                              | Plant      |         | anasa<br>ay ngaring | T     |
| 122 Internation<br>123 Indian Eci | s Generalis Develop.(Litanano<br>nal Irade <i>dell'inance</i><br>summer Polices II |               |            |           |                                   | n n n   | 2                    | 4<br>4<br>4 | ,1<br>1<br>1 | 39<br>42<br>15 | 19<br>16<br>10 |        | 1                                                                                                              |            | 6- (r   | 0<br>               |       |
| L3 Demograp                       | STREET ALLONG A GLADINGS STREET                                                    |               |            | n         | 1222                              | 32      | •                    |             |              | 41             | 19             |        | the second s |            | B-<br>C | 2 3 C               |       |
| til Microft                       | try<br>Easter Particulies                                                          | Total         | ESA        | R 2       | 1222                              |         | ¢<br>UPA<br>ul Sem ) | •           |              | C TADAMA       | 19             |        | -to a second second                                                                                            |            | 6       | 1. 12               |       |
| til Microft                       | try<br>Easter Particulies                                                          | Credha<br>103 | E5%        | m 2       |                                   |         | P4                   |             |              | 41             | 19             |        |                                                                                                                |            | 6       | a.                  |       |
| ntive Marka                       | Try<br>Esans Particulies                                                           | Credite       | ESTA       | m 2       |                                   | free La | P4                   | •           |              | 41             | 19             |        |                                                                                                                |            | 6       | a.                  |       |