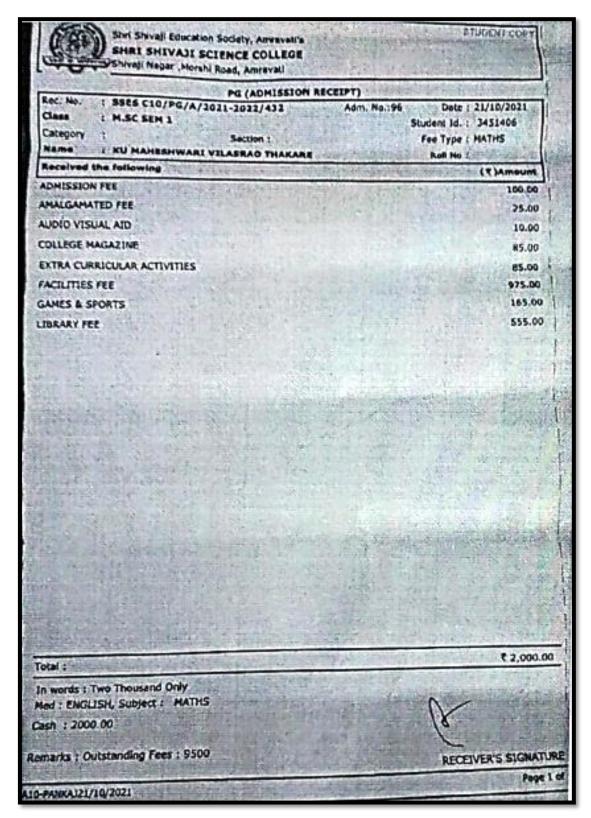

### Anup M. Vairale – MCA

| ROLL NO        | MPUTER APPLIC          | TION FIRST YEA        | R SEMESTER : FIRS | T (CBC) (2 YR | S COURS   | E) Wint      | er 2021 |         |                     | NO. 8 00      | 027   | 83       |
|----------------|------------------------|-----------------------|-------------------|---------------|-----------|--------------|---------|---------|---------------------|---------------|-------|----------|
| 70147          |                        | NAME OF THE           | CANDIDATE         |               |           | ENROLN<br>NO | MENT    |         | CENTRE<br>NO<br>504 | COLLEGE<br>NO | MEDIU | M CATEGO |
| SUBJECT        |                        | SUBJECT               |                   | MAX           | MARKS & C | REDITS SO    | LARN I  | CEACITS | RENTERATIV          | CS & GRADES   |       | 2        |
|                |                        |                       |                   | MARKS         | ASSESSMEN | -            | MARKS   | _       | ASSESSMENT          | ADDESUMENT    | IDIAL | GRADE    |
|                | Advance Computer       |                       |                   | 80            | 20        | 100          | 40      | 3       | 68                  | 18            | 86    | 14       |
|                | Data Structure & Al    | logirithms            |                   | 80            | 20        | 100          | 40      | 4       | 66                  | 10            | 76    | AB       |
|                | Operating System       |                       |                   | 80            | 20        | 100          | 40      | 4       | 76                  | 16            | 92    | AA       |
|                | Data Communicatio      | and the second second |                   | 80            | 20        | 100          | 40      | 4       | 78                  | 16            | 94    | AA       |
| 005 MCA20105   | Mathematics & Stat     | istical Techniques    |                   | 80            | 20        | 100          | 40      | -4      | 70                  | 16            | 85    | AA       |
| 006 MCA20106   | Open Elective-I        |                       |                   |               | 50        | 50           | 25      | 2       |                     | 41            | 41    | AB       |
| 007 MCA20107   | Lab-1 Object Orient    | ed Programming In     | JAVA              | 25            | 25        | 50           | 25      | 3       | 21                  | 21            | 42    | AB       |
| 008 MCA20108   | Lab-2 Data Structure   | e And Alogorithms     |                   | 25            | 25        | 50           | 25      | 1       | 21                  | 18            | 39    | BB       |
| 009 MCA20109   | Lab-3 Operating Sys    | stens                 |                   | 25            | 25        | 50           | 25      | 1       | 21                  | 19            | 40    | AB       |
| 010 MCA20110   | Lab4 Mathematics &     | t Statistical Teecnig | Die2              | 25            | 25        | 50           | 25      | 1       | 21                  | 19            | 40    | AB       |
| MARKS OBTAINED | TOTAL MAXIMUM<br>MARKS | TOTAL CREDITS         | SGPA              | CGPA          | R         | ESULT        |         |         | RE                  | MARKS         |       |          |
| 636            | 750                    | 27                    | 9.52              |               | P         | 155          |         |         |                     |               |       |          |