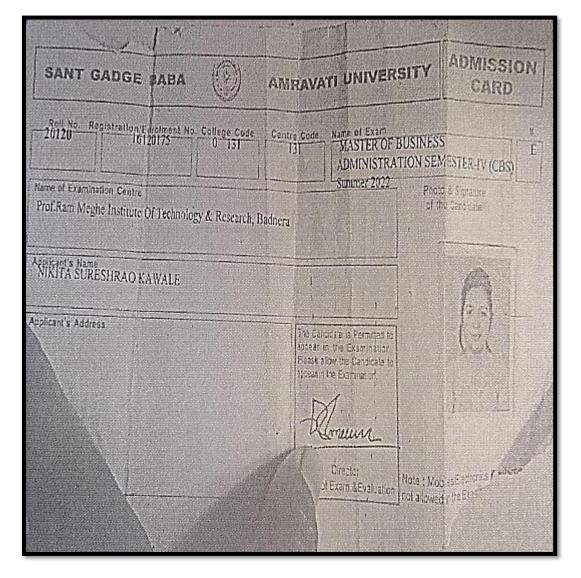

15 | • Gredits |               | 4.8<br>4.1<br>4.2<br>4.4<br>4.4<br>4.4<br>4.4<br>4.4<br>4.4<br>4.4<br>4.4<br>4.4 | Hon   |          |
| Total<br>Incentive<br>Estenced | Tatal                                                                                                                    | - 23               | 9.06          |                 |                                              | •                          | Grad      | le for CC | GPA                                          |        | •       |                                                                                  |                            |           |               |                                                                                  |       |          |

### Nikita S. Kawale – MBA

### 2019-2020



### Pallavi B. Lomate – MBA

#### 2019-2020

| त्तव / Narse<br>तडेसाचे साव / I