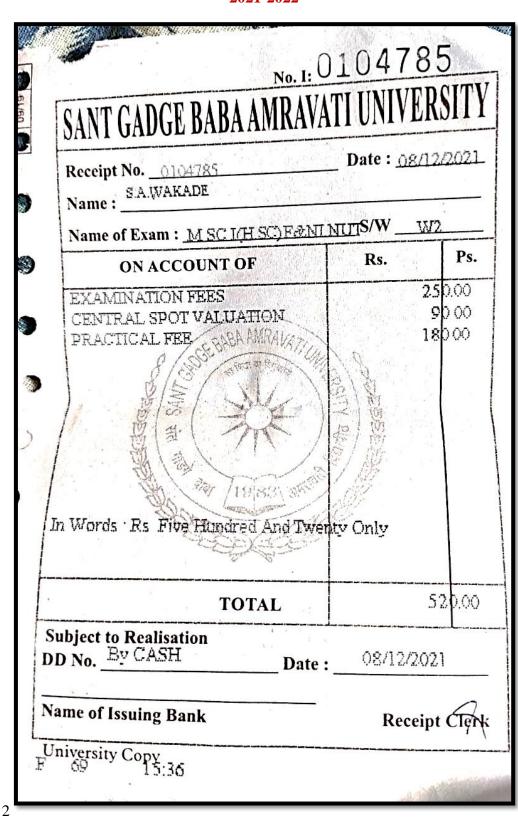

|
| TUTTION FEE<br>ANNUAL FEE<br>STUDENT WELFARE FUNI<br>I.U.S.M FEE (ASHWAMEDH<br>DISASTER FUND<br>CORPUS FUND<br>CAUTION MONEY<br>LIERARY DEPOSIT<br>STUDENT INSURANCE<br>AMALGAMATED FUND<br>UNIVERSITY DEPARTMEN<br>In Words : Rs. One Thousand<br>Five Only | D SPOR | 1030.00<br>25.00<br>20.00<br>10.00<br>10.00<br>10.00<br>10.00<br>10.00<br>25.00<br>75.00<br>1Twenty- |
| TOTAL                                                                                                                                                                                                                                                        |        | 1,425.00                                                                                             |



Sakshi A. Wakade – M.Sc. (Food and Nutrition)

5.2.1. Percentage of placement of outgoing and students progressing to higher education during the last five years.

#### Samiksha D. Rohile - M.A. (Home Economics)

2021-2022





2021-2022



#### Shweta D. Tale – M.Sc. (Food and Nutrition)

2021-2022



#### Sonali .M.Bangalkar – M.Sc. (Food and Nutrition)

2021-2022



### Tanvi R. Harne – M.A. (Home Economics)

| Uni. Sports Fee55Gadge Baba Adhyapan Fund20Corpus Fund10Emergency Fund10Ashwamegh Fee6Student Aid Fund28Gen. Subcription Fee5Stedium Fee10Seminar & Workshop500Security fees55Vehicle stand55Society. Fund100Jymkhana fees50Student Helth Care Schem100TOTAL3000 | 1 | Shivaji<br>O.:pp/CS<br>KU.HARN<br>: M.A.1<br>h:ARTS<br>Year: 2<br>Identity<br>Magazine<br>Library<br>Extra Cu<br>Coll