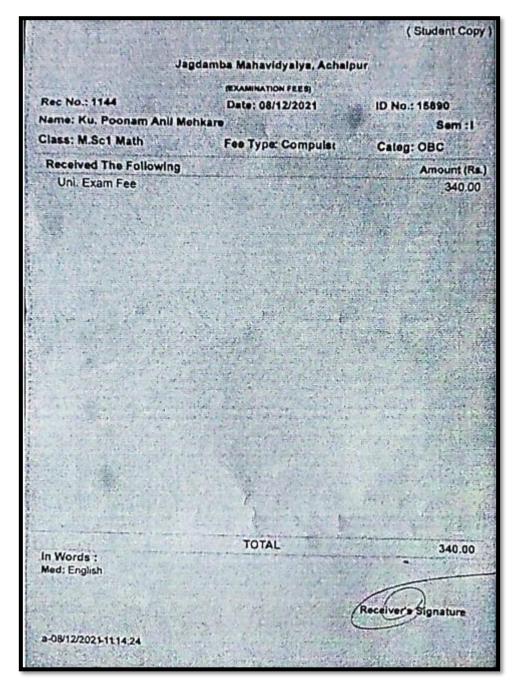

#### **Dhanshree G. Kharode – M.Sc. (Mathematics)**

| O         | Government Vidarbha Ins<br>Humanities,A<br>(An Institute of Govt. of Mah | mravati               |
|-----------|--------------------------------------------------------------------------|-----------------------|
| Receipt   | No: 1117                                                                 | Date: 10/7/202        |
| NAME      | KHARODE DHANASHREE GAJ                                                   | ANANRAO               |
|           | Reg. No: LEC44972                                                        |                       |
| SN        | M.Sc. II CAT:OBC Subject :<br>Particulars                                | Mathematics<br>Amount |
| 1         | Admission fees                                                           | 2                     |
| 2         | Tuition fees                                                             |                       |
| 3         | Laboratory fees                                                          |                       |
| 4         | Library fees                                                             | - 25                  |
| 5         | Institute Magazine fees                                                  | 5                     |
| 6         | Sports fees                                                              | 13                    |
| 7         | Gymkhana fees                                                            | 2                     |
| 8         | Identity card fees                                                       | 3                     |
| 9         | Institute Common test fees                                               |                       |
| 10        | Phyiscal eligibility test                                                | 1. The                |
| 11        | Student Aid fund                                                         | 2                     |
| 12        | Caution Money                                                            |                       |
| 13        | University Enrollment fees                                               |                       |
| 14        | University fees                                                          | 19                    |
| 15        | Other Curriculum                                                         | 3                     |
| 16        | Women cell 's                                                            | 1                     |
| 17        | Auditorium fee                                                           | 3                     |
| 18        | Sports facility and management                                           | 2                     |
| 19        | Student Council                                                          | 2                     |
| 20        | Annual Gathering                                                         | 7.                    |
| 21        | Internet fees                                                            | 15                    |
| 22        | Environmental studies                                                    |                       |
| 23        | Degree Fee                                                               | 20                    |
| 24        | Cycle stand and Security                                                 | 10                    |
| Transa    | ction ID: 128066852200                                                   |                       |
| 1916      |                                                                          | Total 1431            |
| This is e | -generatand receipt no need of<br>signature and seal                     | Sign                  |