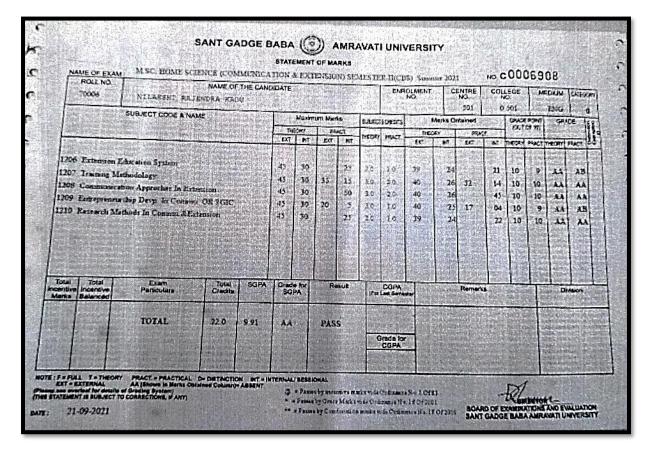

|                       |                                                           | TI BELL                                |                        | 1444.430                  | 1000    | al and     | A law   | Grade to<br>CGPA |          | 1000     |            |      | ALC: N            |                   | and a life | -47:n4                                |

Harshika.S. Shrirame – M.Sc.– (Food and Nutrition)



5.2.1. Percentage of placement of outgoing and students progressing to higher education during the last five years.

### Kanchan B. Surve – M.A(Public Administration)

#### 2020-2021



#### Kiran D. Futane – M.Sc.(Textile and Clothing)

#### 2020-2021



## Nilakshi R. Kadu – M.Sc. (Communication and Extension)





2020-2021

| No. 1:<br>SANT GADGE BABA AMRAV<br>Receipt No. 0035983<br>NAME : NAME OF HOME<br>Name of Exam : MSC VH.SC)FO:                                                                                        | Date : 21.1 |                                                                                      |  |  |
|------------------------------------------------------------------------------------------------------------------------------------------------------------------------------------------------------|-------------|--------------------------------------------------------------------------------------|--|--|
| ON ACCOUNT OF