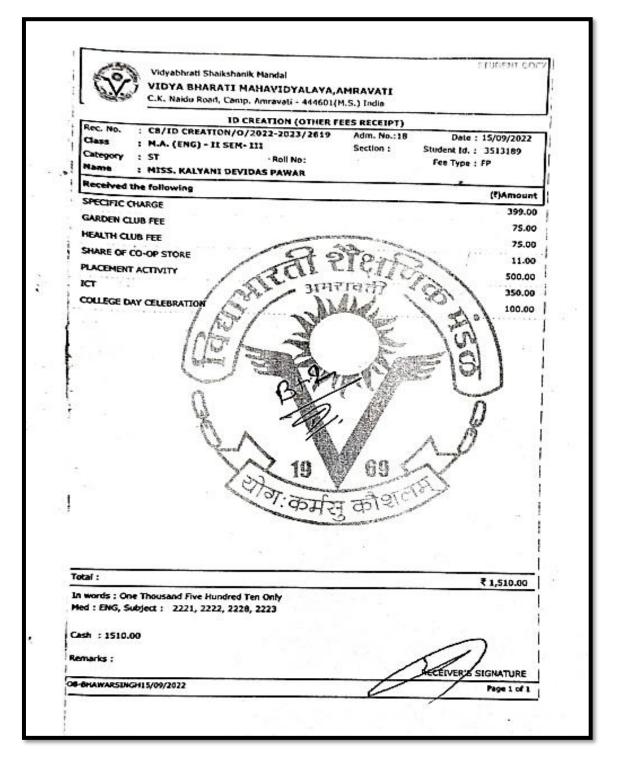

|
|                                                                                                                        | Three Thousand Only<br>d CASH                                                                                                                                                                                                                                                                                                                                                                                                                                        | ية<br>sign.                                                                                               |

#### Kalyani D. Pawar – M.A. English

2021-2022



Komal.R. Kantale – M.Sc. Home Science

2021-2022

| Receipt No0095281<br>Name : P.G.T.DEPTT. OF HOME :   |        | 0/19/2021      |
|------------------------------------------------------|--------|----------------|
| Name of Exam : MSC 1/HSC & E<br>ON ACCOUNT OF        | Rs.    | Ps.            |
| I CARD<br>REGISTRATION FEE                           |        | 30.00<br>21.00 |
|                                                      |        |                |
| In Words : Rs. Fifty Five Only                       |        |                |
| TOTAL                                                |        | 5500           |
| Subject to Realisation<br>DD No. <u>By CASH</u> Date | : 2000 | V2021          |
| ame of Issuing Bank                                  | Rec    | Reten          |