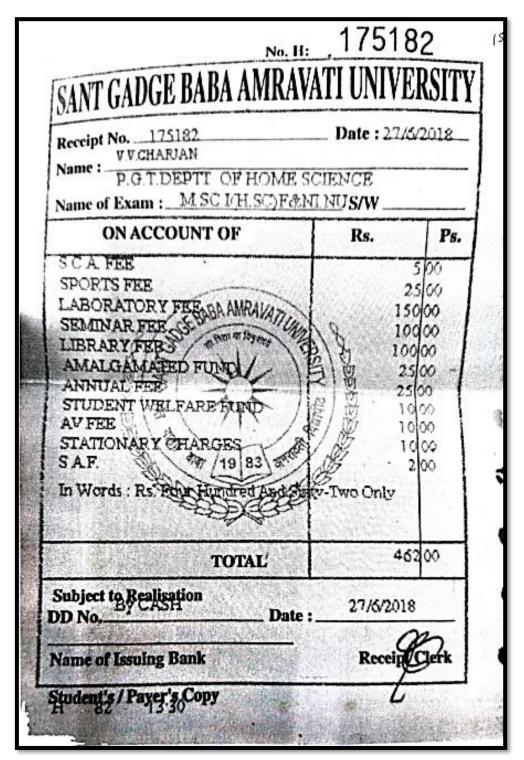

# Rita D. Yadgire – M.Sc. Home Science – (Textile and Clothing)

2017-2018

गृहविज्ञान पा कु. रिता दिलेश सादन्ति? यांनी संत आइमे वाचा अभरावती विद्यापीठाची - मूलविज्ञान पारंगत (वरत आणि परिवान) wild silve decuaced परीक्षा उन्तराकी २०१९ महरो yern त्यांचा ही पदवी प्रदान करण्यात येत आहे. JES-Huides अगरावती : 2105.51.05 Sant Gadge Baba Amrabati Unibersity Master of Science (Hour Science) This degree of Master of Science (Home Science) (Seatile & Clothing) is conferred upon Ku. Rila Dinesh Jadgire on having passed the examination for the said degree in Swamer 2019 in First Division. Vice-Chanceller Amracali: 20.12.2019 1 12 12 12 1 1 1 1 : 56464 College Code : 101 Sr. No : 149734

5.2.1. Percentage of placement of outgoing and students progressing to higher education during the last five years.

#### Shubhangi Khadse – M.A. Marathi

2017-2018

| AME OF EXAM                                                | MA                                     | (MAEATHI) PART-   |                  |                                                                    | D CUM SEI            | AESTE:               | H PERFURI             | MANCE  | REPORT         |                      |                      | No.             | ,000         | 33(         | 30                        | ALCONT OF                                                                                                       |
|------------------------------------------------------------|----------------------------------------|-------------------|------------------|--------------------------------------------------------------------|----------------------|----------------------|-----------------------|--------|----------------|----------------------|----------------------|-----------------|--------------|-------------|---------------------------|-----------------------------------------------------------------------------------------------------------------|
| ROLL NO.<br>2095                                           | 1                                      | NAME C            | F THE CANDIDAT   | ¢                                                                  |                      |                      | EN                    | tólmen | 1 NÚ.          | CENTRE 1             | E. C. S. S.          | EGE COOR<br>132 | MA           | 3.35        | CATLO                     | 1.0                                                                                                             |
| SUBJECT                                                    | 1000 1000 1000 1000 1000 1000 1000 100 | SUBJECT           |                  | NA)                                                                | MARKS                | Mah                  | I MARKS               | CI     | ECHTS          | MARI                 | KS OBTAINED          | GRA             | DE POINT     | 1.1         | GRADE                     | Less L                                                                                                          |
| CODE                                                       |                                        |                   |                  | THEORY                                                             | HYTASS.MAA           | THEOM                | INTASS.PRA.           | THEORY | DITASS/<br>PRA | DISCHI               | BITASSAPAA           | THEORY          | DITASS PRA   | THECKY      | WTASS/PR                  | -                                                                                                               |
| 1391 Maesth<br>2302 Sabityu<br>2303 Sabityu<br>2306 Vedise | wichar<br>Asubocha A                   |                   | AramTelS18)      | 100<br>100<br>100<br>100<br>100<br>100<br>100<br>100<br>100<br>100 | 27<br>20<br>20<br>20 | 12<br>12<br>12<br>12 | 8<br>8<br>9<br>8      | 4 4 4  | 1<br>1<br>1    | 46<br>23<br>28<br>41 | 19<br>16<br>16<br>16 | 5               | 10<br>9<br>9 | B<br>F<br>C | 0<br>A+<br>A-             | A REAL OF A |
| Incentive                                                  | Marks<br>Batanced                      | Examp Particulars | Total<br>Credita | 3IPA                                                               | Rosuli               |                      | COPA<br>(For Last Som |        |                | Rama                 | he .                 |                 |              | Divisi      | 2 <b>0</b><br>1<br>1<br>1 | a see a                                                                                                         |
| Marks                                                      | E TELEVIS                              | TOTAL             | 20 .4            | 05                                                                 | FAIL                 |                      |                       |        | trøf           | HEXEN                | PTION                |                 |              |             |                           | あたちのころの                                                                                                         |