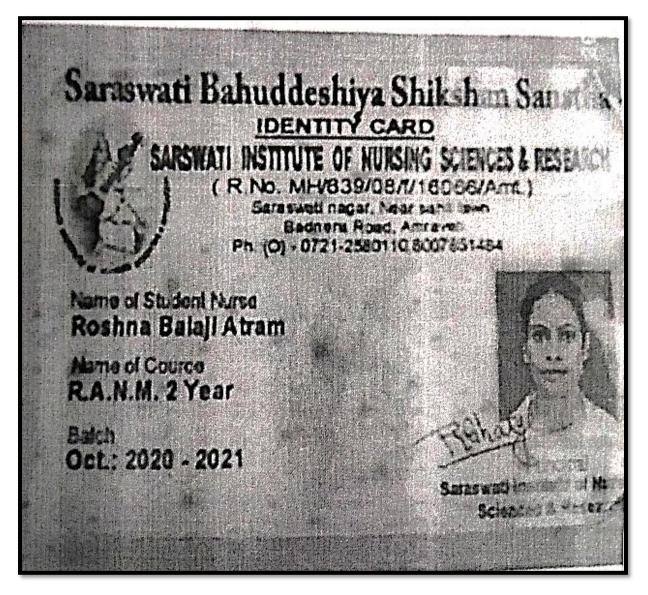

| and share the property of a second                                                                                                                                                                                                                                                                                                                                                                                                                                                                                                                                                                                                                                                                   |                       |

Roshana B. Atram – R.A.N.M (Pg Diploma in Nursing)



Rucha.S. Bhuyar - B.Sc.- (Food and Nutrition)

2020-2021





Rutuja .S. Patil - M.Sc.( Resource Management)

2020-2021

### Sagar. P. Dhoke- M.S.W

#### 2020-2021

| MAHATMA FULE COLONY BAWANGI (                                                                                    |                           |
|------------------------------------------------------------------------------------------------------------------|---------------------------|
| Student Copy                                                                                                     | to all there,             |
| Receipt No. : 02092/2021 Date                                                                                    | e: 30/10/2021             |
| Enroliment No. : 20182083508850