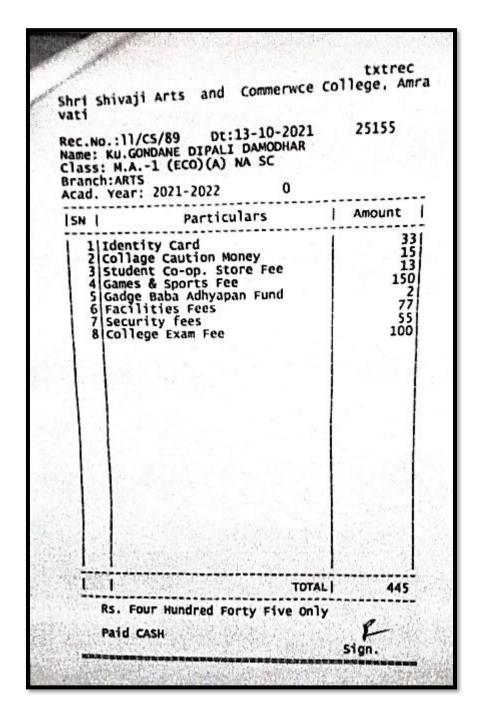

|
| To ial Work, WARDHA                                                                                                                                                                                                                                                                                                                                               | the state of the s |

**Dipali Gondane – M.A. (Economics)** 

2021-2022



### Gaurav D. Badhe – M.A. (Economics)

#### 2021-2022

| Ceceip | Government Vidarbha In:<br>Humanities,A<br>(An Institute of Govt. of Mab<br>No: 2077 | arashtra 21-22)     | /10/2021 |
|--------|--------------------------------------------------------------------------------------|---------------------|----------|
| NAME   | BADHE GAURAV DILIP<br>Reg. No: MBC808                                                | 47                  |          |
| CLAS   | S: M.A.1 CAT:OBC Subject :Ee                                                         | onomics             |          |
| SN     | Particulars                                                                          | Amount              |          |
| 1      | Admission fees