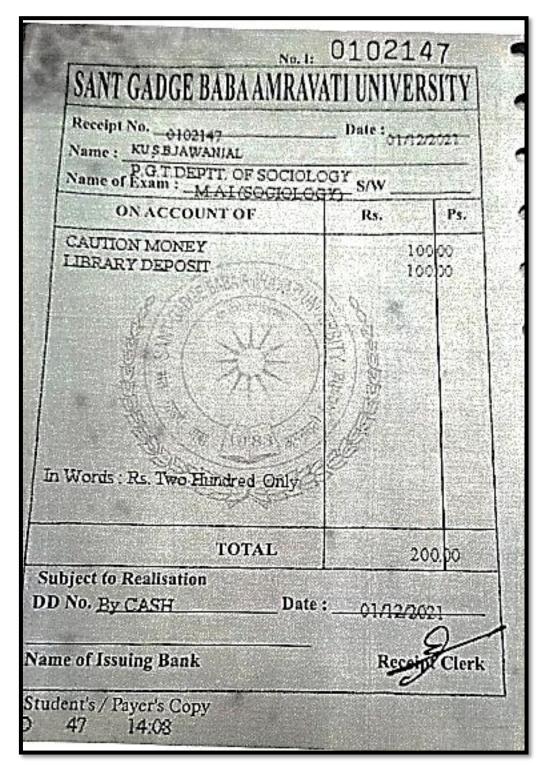

### Priyanka R. Sawatkar – M.A. (Sociology)

#### 2017-2018

|            | OF EXAN ;                                                                            | MA (SOCIOLOGY)                           | and the second se |          |        | Suriener 20  | 021    |                       |         |       |        |               |        | 008          |                                  |                |
|------------|--------------------------------------------------------------------------------------|------------------------------------------|-----------------------------------------------------------------------------------------------------------------------------------------------------------------------------------------------------------------------------------------------------------------------------------------------------------------------------------------------------------------------------------------------------------------------------------------------------------------------------------------------------------------------------------------------------------------------------------------------------------------------------------------------------------------------------------------------------|----------|--------|--------------|--------|-----------------------|---------|-------|--------|---------------|--------|--------------|----------------------------------|----------------|
| RO         | ILL NO.                                                                              | NA                                       | ME OF THE C                                                                                                                                                                                                                                                                                                                                                                                                                                                                                                                                                                                                                                                                                         | ANDIDATE |        |              |        | ENRO                  | DUALENT | NØ.   | CENTRE | ODE COLLE     | GE COD | MEDRO        | -                                | CATEGORY       |
| 1 . 7      | 23:55                                                                                | ERIYANA RANKA                            | USHARA S                                                                                                                                                                                                                                                                                                                                                                                                                                                                                                                                                                                                                                                                                            | ARHATI   |        |              |        | 13                    | iz:1    |       | 21     | Second Second | 1.2    | 144          | 0                                | e              |
| SUBJE      | СТ                                                                                   | SUBJECT                                  | -                                                                                                                                                                                                                                                                                                                                                                                                                                                                                                                                                                                                                                                                                                   |          | MA     | L MARKS      | MIN    | A NARKS               | CA      | HTASE |        | OBTANCO       | -      | DE POINT     |                                  | RADE           |
|            | 1 0 0 0 0 0 0 0 0 0 0 0 0 0 0 0 0 0 0 0                                              | 1. 1. 1. 1. 1. 1. 1. 1. 1. 1. 1. 1. 1. 1 |                                                                                                                                                                                                                                                                                                                                                                                                                                                                                                                                                                                                                                                                                                     |          | THEORY | INTASSIPAL   | THEORY | WTASSIPPA             | THEORY  | FAL   | THEOR  | ANTICASSIPRA  | HEORY  | INT ASS. PRA | DIEGO                            | INTASS PRA     |
|            | Theoretic 1 D                                                                        |                                          | ~                                                                                                                                                                                                                                                                                                                                                                                                                                                                                                                                                                                                                                                                                                   |          | -80    | - 20         | 32     | A                     | 4       | 1     | 76     | 17            | 16     | 1            | a                                | A-             |
|            | 3141 Theoretical Perspectives in Sociology<br>3142 Sociology OF Economic Development |                                          |                                                                                                                                                                                                                                                                                                                                                                                                                                                                                                                                                                                                                                                                                                     |          |        |              |        | r                     | 4       | 1     | 73     | 19            | 10     | 14           | 0                                | 0              |
|            | 3142 Sectoregy Of Economic Development<br>3144 Sected Psychology                     |                                          |                                                                                                                                                                                                                                                                                                                                                                                                                                                                                                                                                                                                                                                                                                     |          |        | 20           | 32     | ε                     | 4       | 1     | 72     | 16            | 10     | 7            | 0                                | *              |
|            | Gender & Sot                                                                         |                                          |                                                                                                                                                                                                                                                                                                                                                                                                                                                                                                                                                                                                                                                                                                     | 197      | 35     | 20           | 32     | 2                     | 4       | 1     | 65     | 13            | 2      | 12           | A-                               | 0              |
|            | 1.11                                                                                 |                                          |                                                                                                                                                                                                                                                                                                                                                                                                                                                                                                                                                                                                                                                                                                     | 1        |        | 1.4          | - 24   |                       |         | 1.    | 1      | 8 - C.S.      |        |              | 1                                | 1.1            |
|            | 1                                                                                    |                                          | 1                                                                                                                                                                                                                                                                                                                                                                                                                                                                                                                                                                                                                                                                                                   |          | 1      | 12           |        | 1 195-                |         |       | 1.1    | 1             |        | 1.           |                                  | 1.2.1          |
|            | le iti                                                                               | and the second                           |                                                                                                                                                                                                                                                                                                                                                                                                                                                                                                                                                                                                                                                                                                     | 1        |        | 32.00        |        |                       | in.     | 0     |        |               | 1      |              |                                  | 1.1            |
| 11         | 1.2.                                                                                 |                                          | 1.1.51 6                                                                                                                                                                                                                                                                                                                                                                                                                                                                                                                                                                                                                                                                                            | 1        |        |              | . *    |                       |         | S     |        | 1             | -      | i i          |                                  | 1.             |
|            |                                                                                      |                                          | 12 1911                                                                                                                                                                                                                                                                                                                                                                                                                                                                                                                                                                                                                                                                                             |          | 23     | 1.           | 1      | 1.1.12                | 1.5     | 1     |        |               |        | 1 -          | 1                                | 12-1           |
|            |                                                                                      | 4. 行行的 9.                                |                                                                                                                                                                                                                                                                                                                                                                                                                                                                                                                                                                                                                                                                                                     |          | 1      | 30           | - 10   | 1. 1.                 |         | 1.1.  |        |               |        | -            | 1:                               |                |
|            | 1                                                                                    |                                          |                                                                                                                                                                                                                                                                                                                                                                                                                                                                                                                                                                                                                                                                                                     |          | 123    | 10           | 1      | 1.1                   | 1       |       |        | 1.0           |        |              |                                  | 1              |
|            |                                                                                      | 12 Cardon Harris                         | a, Cala                                                                                                                                                                                                                                                                                                                                                                                                                                                                                                                                                                                                                                                                                             |          |        | 15.1.5       |        | 1. 147                | -       | 1     |        |               |        | +            | 17                               | Street.        |
| Total      | Incentive                                                                            | Exams Particulars                        | Total<br>Credits                                                                                                                                                                                                                                                                                                                                                                                                                                                                                                                                                                                                                                                                                    | SGPA     |        | Result       | L (F   | CGPA<br>For Last Sem. | 1       | 14.63 | Rem    | arks          | 1      |              |                                  | Division       |
| tarks      | Balanced                                                                             | Semester-I                               | 20                                                                                                                                                                                                                                                                                                                                                                                                                                                                                                                                                                                                                                                                                                  | 5.43     | - 18   | PASS         | 1.     | 142/22                | 11      | 17.   |        | 1             |        |              |                                  |                |
| The second | the set of the                                                                       | Semester-II                              | 20                                                                                                                                                                                                                                                                                                                                                                                                                                                                                                                                                                                                                                                                                                  | 6 65     | 11.1   | + 133        | 17 1   | - AN                  | 125     |       |        |               |        |              |                                  |                |
| 1-1-       | Sec. 2.1                                                                             | Semester-III                             | 20                                                                                                                                                                                                                                                                                                                                                                                                                                                                                                                                                                                                                                                                                                  | 9.93     | 1      |              | -      | .7.91                 |         | 1.    |        | 1.            |        | -            | 121.00                           |                |
|            | Ser.                                                                                 | Semester-IV                              | 20                                                                                                                                                                                                                                                                                                                                                                                                                                                                                                                                                                                                                                                                                                  | 97.)     | 19     | 1999 - F     | sits a | 2,44                  |         | 15.5  | 100    | 12.44         |        | 24           | 10-10-10<br>10-10-10<br>10-10-10 | en lage har an |
| 100000     | 1, HO 300                                                                            | P. MACTICALISESHONAL                     |                                                                                                                                                                                                                                                                                                                                                                                                                                                                                                                                                                                                                                                                                                     |          |        | tained Colum |        |                       | 1-1-1-1 |       |        |               |        | 100          |                                  | ·              |