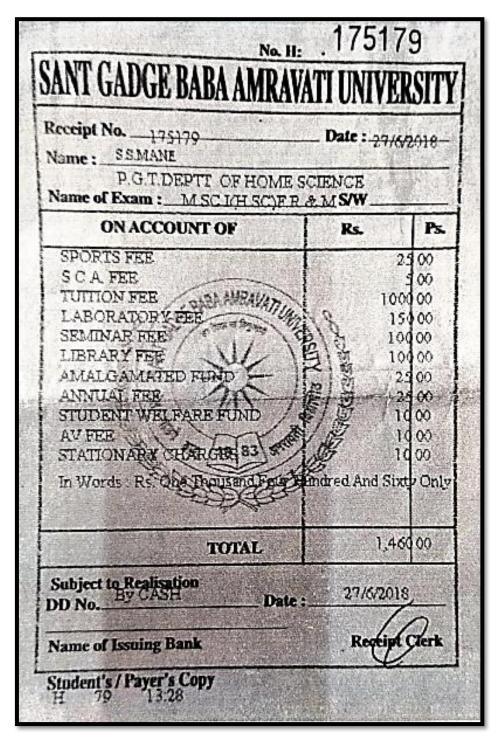

| 10.200                                   | the state     | AA                  | H ROCK                                 | E and                  |                      | 314        | ah 2. 6. | 1016    | and the            | Ser F           |

Shubhangi.S. Mane – M.Sc.– (Food and Nutrition)

2018-2019





2018-2019



### Vrushali O. Chavan – M.A. (Marathi)

2018-2019

| SANT GADGE BABA AMRAVA                                                           | _ Date : _