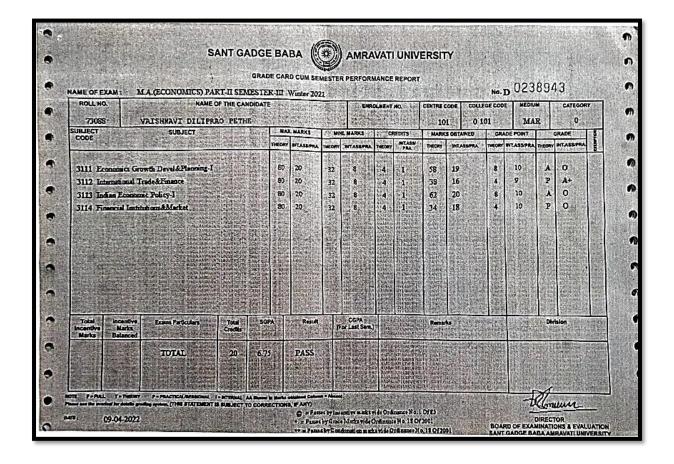

# Nilima G. Patke – M.Sc. – (Food Science and Nutrition) 2019-2020

| 2 PM                         |          | -       | in. 11 In | 4G VoLTE  | 75%        |
|------------------------------|----------|---------|-----------|-----------|------------|
| No You                       | NA ST ST |         | Star Star |           |            |
| Name <sub>2</sub> KU NI      | MA (     | AJANA   | NRAO      | ATKE      | 2 8        |
| M.SC.                        | HOM      | E SCIEN | CE (FO    | DD        | Selation 1 |
| CourseSCIEN                  | CE&I     | NUTRIT  | ION) SE   | MESTER    |            |
| I(CBS)                       |          |         |           |           |            |
| Subjects                     |          |         |           |           |            |
| . т                          | heory    | Theory  | Theory    | Practical | Practical  |
| Sub Name                     | 1        |         | 111       | 1         | П          |
| Food                         | 16       | 32      |           | 21        | 10         |
| Sciences                     | 16       | 32      |           | 21        | 0.4676.0   |
| Human                        | 16       | 33      |           |           |            |
| Physiology                   | 10       | 33      |           |           |            |
| Food &                       |          |         |           |           | 72220      |
| Human                        | 18       | 12      |           |           | 22         |
| Behaviour                    |          |         |           |           |            |
| Nutrition                    |          |         |           |           |            |
| Programme                    | 16       | 10      |           |           | 45         |
| Design &                     | 10       |         |           |           |            |
| Evaluation                   |          |         | 15        |           |            |
| Computer                     |          |         |           |           |            |
| Application                  |          |         |           | 28        | 12         |
| In Food                      |          |         |           |           |            |
| Statistics                   |          |         |           |           |            |
| Result                       | Deta     | ils     |           |           |            |
|                              |          |         |           |           |            |
| Total<br>Marks <sup>29</sup> | 1 R      | esultPA | SS        | Division  | 1          |