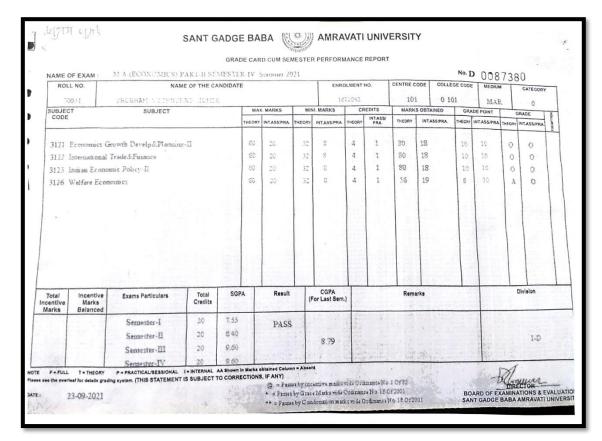

### Priya P. Khedkar – M.A. (Economics)

#### 2017-2018

| ROLLNO                            |                                                                                    | MESTER        | A DUDI     | mare 2013 | $\mathbb{E}_{\mathbb{E}_{n}^{2}}$ |         | 1                    |             | 5 .          | an-a           | A              | 0.0    | 0                                                                                                              | - WHINDUCD |         |                     |       |
|-----------------------------------|------------------------------------------------------------------------------------|---------------|------------|-----------|-----------------------------------|---------|----------------------|-------------|--------------|----------------|----------------|--------|----------------------------------------------------------------------------------------------------------------|------------|---------|---------------------|-------|
| 28:390                            | ITITA PRASHAPA                                                                     | ME OF THE CA  | AND DATE   | 1.1       |                                   |         |                      | CHENR -     | NO.          | CONTRA         | 8636340066     | LEOS P |                                                                                                                | webs       |         | -<br>and            | m.s.V |
| CODE                              | SUHJECT                                                                            | 100000        | THE SECOND |           | NO.                               | MINL B  | MINI MADEX CRED      |             |              | MAPKA COLLAND  |                |        | 橋                                                                                                              | MA         | \$.C    | 0                   |       |
|                                   | <u></u>                                                                            |               |            |           |                                   |         | -                    | -           | WALL POL     | Trump.         |                | -      | -                                                                                                              | Plant      |         | anasa<br>ay ngaring | T     |
| 122 Internation<br>123 Indian Eci | s Generalis Develop.(Litanano<br>nal Irade <i>dell'inance</i><br>summer Polices II |               |            |           |                                   | n n n   | 2                    | 4<br>4<br>4 | ,1<br>1<br>1 | 39<br>42<br>15 | 19<br>16<br>10 |        | 1                                                                                                              |            | 6- (r   | 0<br>               |       |
| L3 Demograp                       | STREET ALLONG A GLADINGS STREET                                                    |               |            | n         | 1222                              | 32      | •                    |             |              | 41             | 19             |        | the second s |            | B-<br>C | 2 3 C               |       |
| til Microft                       | try<br>Easter Particulies                                                          | Total         | ESA        | R 2       | 1222                              |         | ¢<br>UPA<br>ul Sem ) | •           |              | C TADAMA       | 19             |        | -to a second second                                                                                            |            | 6       | 1. 12               |       |
| til Microft                       | try<br>Easter Particulies                                                          | Credha<br>103 | E5%        | m 2       |                                   |         | P4                   |             |              | 41             | 19             |        |                                                                                                                |            | 6       | a.                  |       |
| ntive Marka                       | Try<br>Esans Particulies                                                           | Credite       | ESTA       | m 2       |                                   | free La | P4                   | •           |              | 41             | 19             |        |                                                                                                                |            | 6       | a.                  |       |