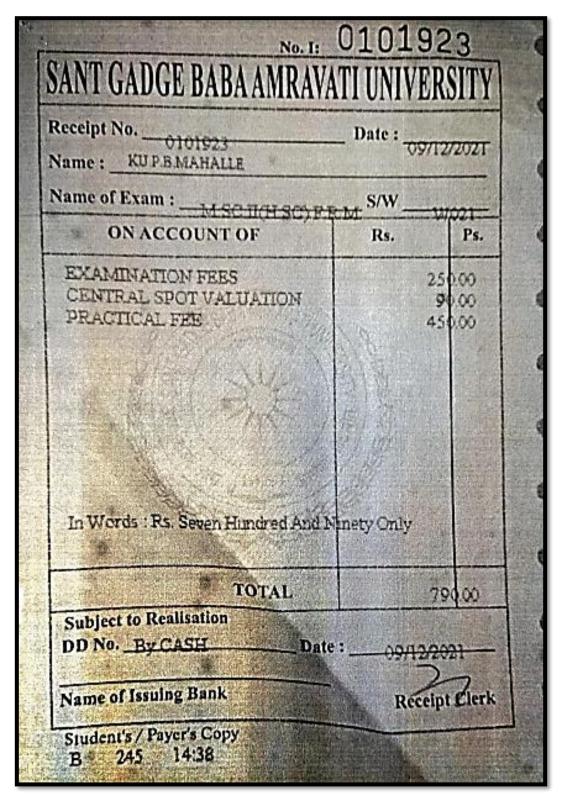

| ralle. Sim allow                                               | lent P.B. Jump |

Pradhnya .B. Mahalle – M.Sc. (R& M)

2020-2021



Pranali D. Nandane – M.Sc. (Resource Management)

2020-2021

| No .              | Name of Student             | Category | Date       | Receipt No        | Form