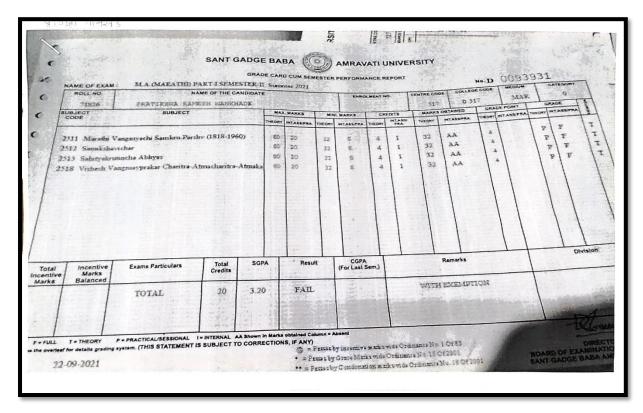

5.2.1. Percentage of placement of outgoing and students progressing to higher education during the last five years.