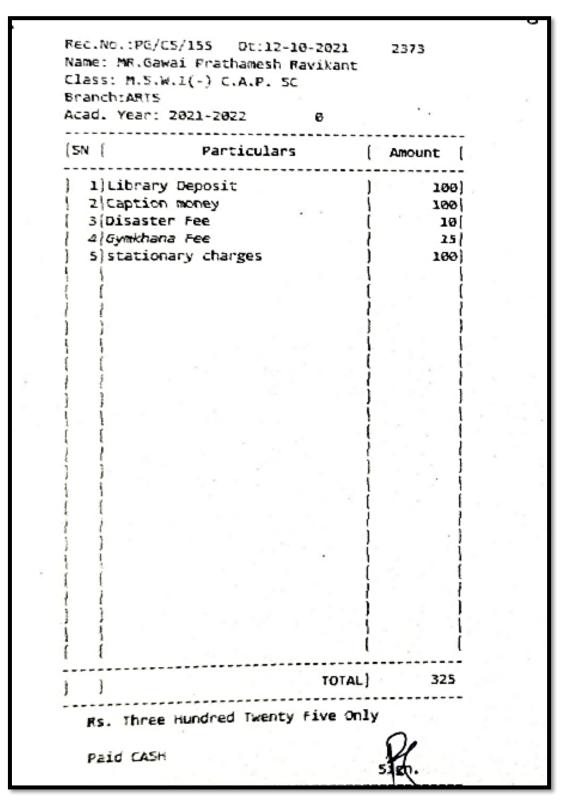

## Poonam A. Jawarkar – M.A. (Public Administration)

2020-2021

|                                                                                                                                                                                                                                                                                                                                                                                                                                                                                                                                                                                                                                                                                                     | RECEIPT                                                        |                |
|-----------------------------------------------------------------------------------------------------------------------------------------------------------------------------------------------------------------------------------------------------------------------------------------------------------------------------------------------------------------------------------------------------------------------------------------------------------------------------------------------------------------------------------------------------------------------------------------------------------------------------------------------------------------------------------------------------|----------------------------------------------------------------|----------------|
| Rec                                                                                                                                                                                                                                                                                                                                                                                                                                                                                                                                                                                                                                                                                                 | eipt No. 844 Date ::<br>ne of Student <u>PUNUM</u> Tawal       | 291/212020     |
| Nan                                                                                                                                                                                                                                                                                                                                                                                                                                                                                                                                                                                                                                                                                                 | ne of Student Pupping Trades                                   | LARD           |
| Sr.No.                                                                                                                                                                                                                                                                                                                                                                                                                                                                                                                                                                                                                                                                                              |                                                                |                |
| 1.                                                                                                                                                                                                                                                                                                                                                                                                                                                                                                                                                                                                                                                                                                  | Particulars<br>B.A. (Civil Service) Tution Fee                 | Amount         |
| 2.                                                                                                                                                                                                                                                                                                                                                                                                                                                                                                                                                                                                                                                                                                  | M.A. (Public Administration) Tution Fee                        | 1000           |
| 3.                                                                                                                                                                                                                                                                                                                                                                                                                                                                                                                                                                                                                                                                                                  | B.Sc. (Hospitality) Tution Fee                                 | 1000           |
| 4.                                                                                                                                                                                                                                                                                                                                                                                                                                                                                                                                                                                                                                                                                                  | Diploma is Mass Communication and Journalism Tution Fee        |                |
| 5.                                                                                                                                                                                                                                                                                                                                                                                                                                                                                                                                                                                                                                                                                                  | P.G. Diploma in Computer Application & Fundamentals Tution Fee | /              |
|                                                                                                                                                                                                                                                                                                                                                                                                                                                                                                                                                                                                                                                                                                     | OTHER FEES                                                     | /              |
| 6.                                                                                                                                                                                                                                                                                                                                                                                                                                                                                                                                                                                                                                                                                                  | Admission Form/Registration Fees                               |                |
| 7.                                                                                                                                                                                                                                                                                                                                                                                                                                                                                                                                                                                                                                                                                                  | Admission Process Fees                                         |                |
| 8.                                                                                                                                                                                                                                                                                                                                                                                                                                                                                                                                                                                                                                                                                                  | Laboratory Fees                                                | 1-1            |
| 9.                                                                                                                                                                                                                                                                                                                                                                                                                                                                                                                                                                                                                                                                                                  | Games & Sports Fees                                            |                |
|                                                                                                                                                                                                                                                                                                                                                                                                                                                                                                                                                                                                                                                                                                     | Yearly Magazine Fees                                           |                |
| 11.                                                                                                                                                                                                                                                                                                                                                                                                                                                                                                                                                                                                                                                                                                 | Identity Card Fees                                             |                |
| and the second se | Library Fees                                                   |                |
|                                                                                                                                                                                                                                                                                                                                                                                                                                                                                                                                                                                                                                                                                                     | Maintenance Fees                                               |                |
|                                                                                                                                                                                                                                                                                                                                                                                                                                                                                                                                                                                                                                                                                                     | Administrative Fees                                            |                |
|                                                                                                                                                                                                                                                                                                                                                                                                                                                                                                                                                                                                                                                                                                     | Student Aid Fees                                               |                |
|                                                                                                                                                                                                                                                                                                                                                                                                                                                                                                                                                                                                                                                                                                     | Alumini Union Fees                                             |                |
|                                                                                                                                                                                                                                                                                                                                                                                                                                                                                                                                                                                                                                                                                                     | Co-Curricular Activity Fees                                    |                |
| _                                                                                                                                                                                                                                                                                                                                                                                                                                                                                                                                                                                                                                                                                                   | Enrollment Fees                                                |                |
|                                                                                                                                                                                                                                                                                                                                                                                                                                                                                                                                                                                                                                                                                                     | Eligibility Fees                                               |                |
| 0. C                                                                                                                                                                                                                                                                                                                                                                                                                                                                                                                                                                                                                                                                                                | Course Fees                                                    | X              |
|                                                                                                                                                                                                                                                                                                                                                                                                                                                                                                                                                                                                                                                                                                     | tudent Welfare Fees                                            |                |
| 2. A                                                                                                                                                                                                                                                                                                                                                                                                                                                                                                                                                                                                                                                                                                | wishkar/Indradhanush/Ashwamedh/Ahvan Fees                      |                |
| 3. E                                                                                                                                                                                                                                                                                                                                                                                                                                                                                                                                                                                                                                                                                                | -Suvidha Fees                                                  |                |
| 4. D                                                                                                                                                                                                                                                                                                                                                                                                                                                                                                                                                                                                                                                                                                | Diaster Management Fees                                        | 1              |
| _                                                                                                                                                                                                                                                                                                                                                                                                                                                                                                                                                                                                                                                                                                   | xamination Form Process Fees                                   |                |
|                                                                                                                                                                                                                                                                                                                                                                                                                                                                                                                                                                                                                                                                                                     |                                                                |                |
|                                                                                                                                                                                                                                                                                                                                                                                                                                                                                                                                                                                                                                                                                                     | twonp thousend only Total                                      | 1000           |
| aid By                                                                                                                                                                                                                                                                                                                                                                                                                                                                                                                                                                                                                                                                                              | y: Cahs/Credit Balance if any :                                |                |
| ign.                                                                                                                                                                                                                                                                                                                                                                                                                                                                                                                                                                                                                                                                                                | ralle. Sim allow                                               | lent P.B. Jump |