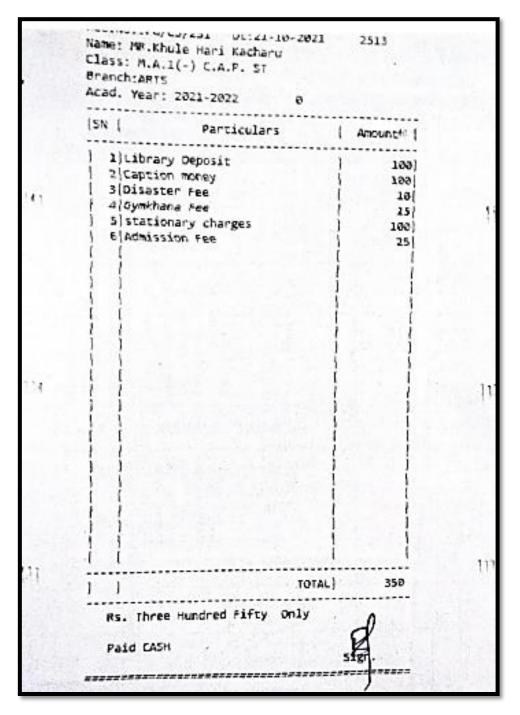

| 1                   | 0        |
| 22     | Environmental studies                                                                | 1                   | o        |
| 23     | Degree Fee                                                                           | 1                   | 100      |
| 24     | Cycle stand and Security                                                             | 1                   | 0010     |
|        | on ID: 128638202684                                                                  |                     | 1741 /-  |
| -      | and the state of the state of the                                                    | Total               |          |

Hari Kacharu Khule – M.A. (Sociology)

2021-2022



Hemant D. Donarkar – M.A. (English)

2021-2022

| Book       | HWANTRAO CHAVAN MAHARASH<br>STUDY CENTER - VINAYAK<br>T, COMMERCE & SCIENCE COLLI<br>No. 5902 Student<br>No. 5902 Student<br>HEMONT | VIDYAMANDIR<br>EGE, AMRAVATI (1279A)<br>Date: 16/10/2/<br>D. DONOWKAR |
|------------|-------------------------------------------------------------------------------------------------------------------------------------|-----------------------------------------------------------------------|
| Sr.        | A Class :(1)_AI.M                                                                                                                   | Amount                                                                |
| No.<br>1   | REGISTRATION FEE