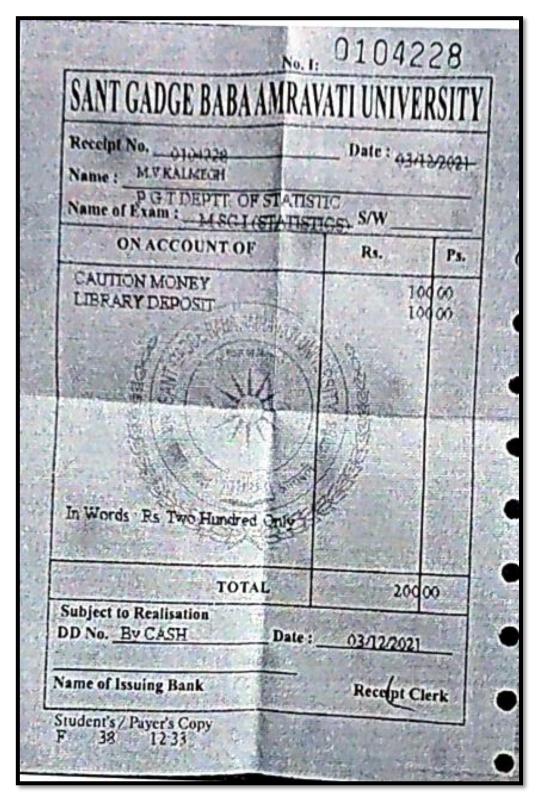

Bharati D. Udinkar – B.Ed

| ष  | 67        | विवाऊ<br>तित्तन        | शिक्षण अमिती बारा अंचालित<br>ऊ शिक्षण महाविद्यालय,                            |
|----|-----------|------------------------|-------------------------------------------------------------------------------|
| बि |           |                        | यवतमाळ                                                                        |
| व  |           | - વી.ઙુઙ.              | বল 2021-23                                                                    |
| य  | 6         | नाव<br>पत्ता           | : आवती देवातंद उदिमकर<br>: हावा नचित वाघमावे, जिजाऊ<br>तगर, आर्थि, जि. यवतमाळ |
|    |           | मो. नं.                | : 8329397132                                                                  |
| Ē  | illa mode | a company of the state | : 22/08/1999                                                                  |
| 3  | प्राचार्य | ई-मेल                  | : bharatiudimkar539@gmail.co                                                  |