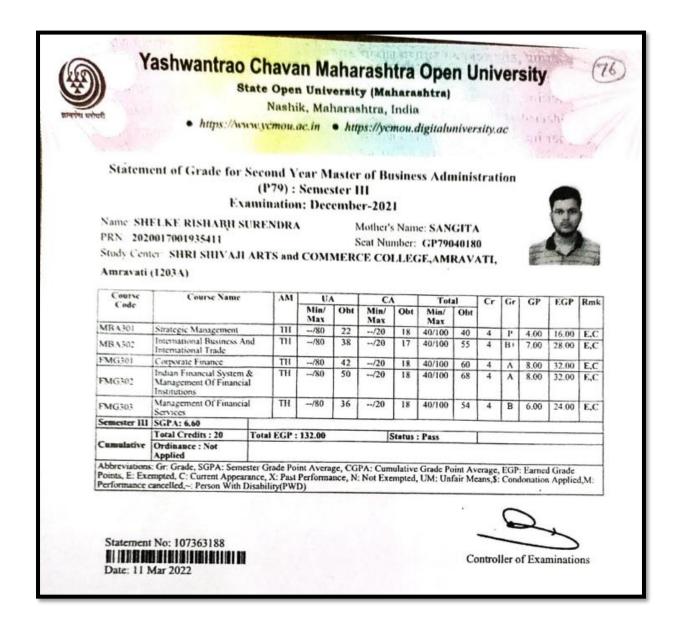

|

Vrushabh S. Shelke – MBA



#### Ruchita D. Nishandar – (M.Sc. Chemistry)

2020-2021



### Shivani K. Chopade – MBA

2020-2021

| Vitarbha Youth Westare Scenety<br>PROF RAM MEGHE INSTIT<br>TECHNOLOGY AND RES<br>Anjangaon Barl Road, Badnera-Am | EARCH NAAC