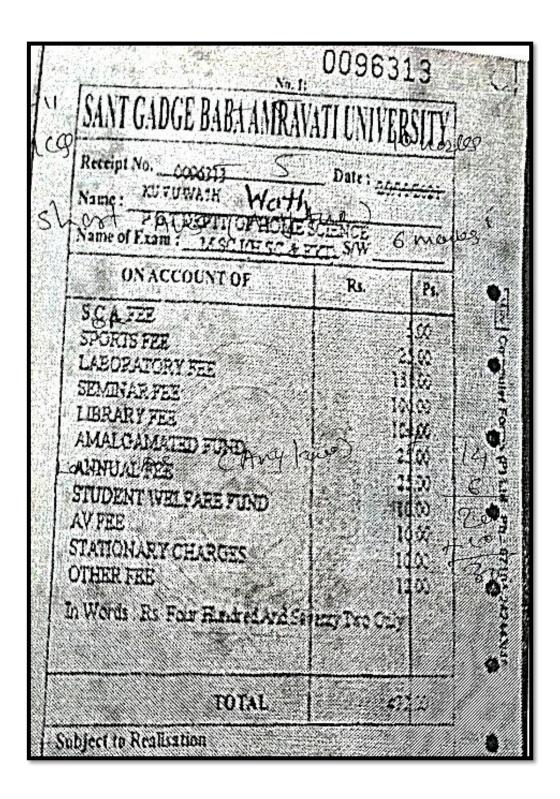

#### Sr. Students Progression to Higher Education Page No No 2017 - 2018 Monali R. Changhode,9604072456 1 2 2 Nirjala B. Moghade 7507529862 3 Priya Prabhakar. Khedekar, 9975299509 4 3 4 Priya Vishnu Wankhade, 8600928184 5 5 Priyanka R. Sarwatkar 9960366923 6 6 Radhika S Pote 9421751958 7 Samyak Utthamrao Raut, 8237176408 8 7 Vidya Dyaneshwar Mohod, 86982742282 9 8 9 Bhagyashri Arunrao Dalvi, 7798183658 10 10 Diksha Raghunath Mange, 7507573631 11 11 Mayuri Balabhau Mankar, 9767079705 12 12 Pallavi M. Dabhade 9130882768 13 Pooja Vasantrao Banarase, 9860647541 13 14 14 Priyanka Dubey, 9766690979 15 15 Rita D. Yadgire 8552865123 16 16 Shubhangi Ramesh Khadse, 9359925303 17 17 Sonali Pandhaurang Dhobale, 7385302227 18 18 Suchita P Dhandar 19 Tejaswini Kishorrao Karde, 8605169711 20 19 Vaishanvi S. Khasbage, 9881157649 21 20 2018 - 2019Dipali Vinayakrao Ukarde, 8975604836 22 21 22 Madhuri Govindrao Bawane, 7875381109 23