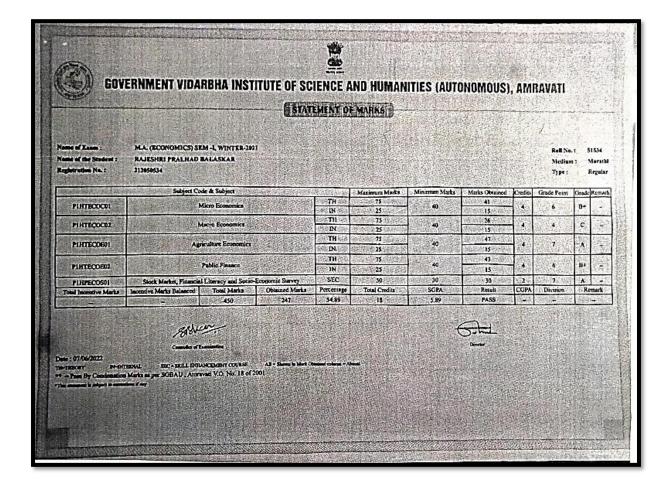

#### Chanchal V. Kotangale – M.S.W

5.2.1. Percentage of placement of outgoing and students progressing to higher education during the last five years.