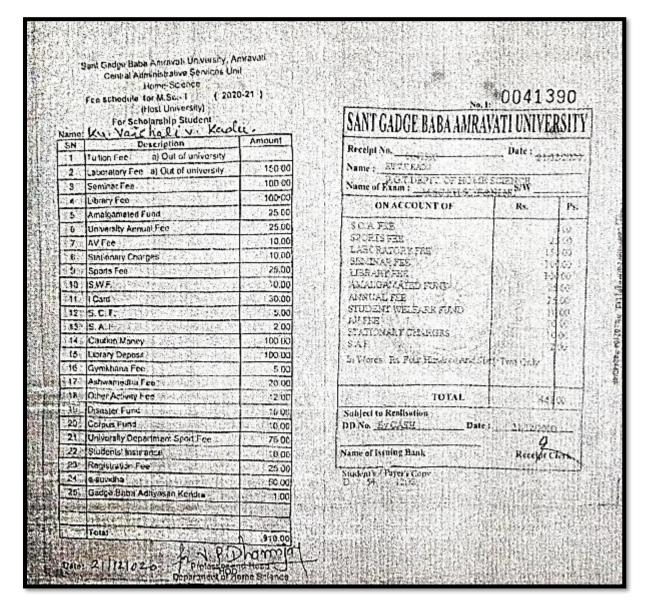

#### Sr. Students Progression to Higher Education Page No No 2017 - 2018 Monali R. Changhode,9604072456 1 2 2 Nirjala B. Moghade 7507529862 3 Priya Prabhakar. Khedekar, 9975299509 4 3 4 Priya Vishnu Wankhade, 8600928184 5 5 Priyanka R. Sarwatkar 9960366923 6 6 Radhika S Pote 9421751958 7 Samyak Utthamrao Raut, 8237176408 8 7 Vidya Dyaneshwar Mohod, 86982742282 9 8 9 Bhagyashri Arunrao Dalvi, 7798183658 10 10 Diksha Raghunath Mange, 7507573631 11 11 Mayuri Balabhau Mankar, 9767079705 12 12 Pallavi M. Dabhade 9130882768 13 Pooja Vasantrao Banarase, 9860647541 13 14 14 Priyanka Dubey, 9766690979 15 15 Rita D. Yadgire 8552865123 16 16 Shubhangi Ramesh Khadse, 9359925303 17 17 Sonali Pandhaurang Dhobale, 7385302227 18 18 Suchita P Dhandar 19 Tejaswini Kishorrao Karde, 8605169711 20 19 Vaishanvi S. Khasbage, 9881157649 21 20 2018 - 2019Dipali Vinayakrao Ukarde, 8975604836 22 21 22 Madhuri Govindrao Bawane, 7875381109 23