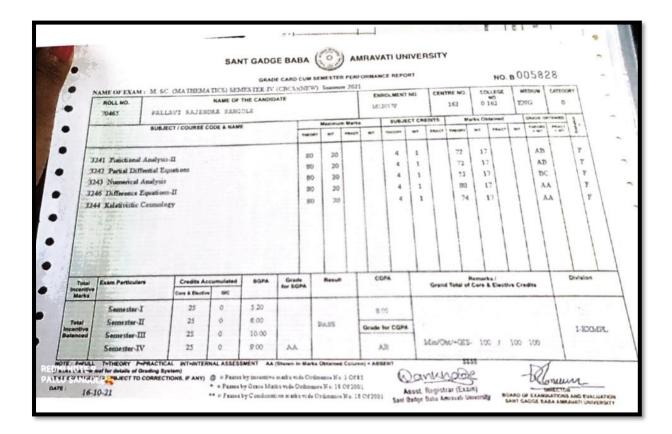

#### 2020-2021

| ۲                                                                                                       | Desp                                                     | Yanghua<br>angangarat Natar                                   | tudy (                                          | an Maharan<br>24, Natara<br>16, Natara                      | Caller<br>Caller<br>Caller<br>Caller<br>Caller<br>Submi<br>Caller | Weteract                           | (e fanijar                        | Di                 | • • •               | / 4<br>ducation                                           |
|---------------------------------------------------------------------------------------------------------|----------------------------------------------------------|---------------------------------------------------------------|-------------------------------------------------|-------------------------------------------------------------|-------------------------------------------------------------------|------------------------------------|-----------------------------------|--------------------|---------------------|-----------------------------------------------------------|
| Instruction<br>Program subm<br>Program for<br>Please nose ti<br>If recomment<br>cancelled. Ph           | Administration<br>but applies<br>detine by<br>the note b | and/or Beco<br>then shall be<br>study renter<br>hat universit | consider<br>consider<br>and runn<br>ty will not | non of Schoo<br>of for actua<br>plotted betty<br>refund the | darahip.<br>198300 only al<br>11w lent date<br>: fees in case     | tier reco<br>of admin<br>of reject | mmendat<br>minn yna<br>ion by stu | san by study       | center<br>a will be | enternatura B                                             |
| Course Appli<br>English (MT2)                                                                           | est for : str.                                           | 2 M.A. Korglink                                               | with Credit                                     | ta) Disasayees                                              | r tiduc nikon - 31                                                | на сбуд                            | 1. Y. M. A.                       | <b>5-10.74</b> -03 | 1971 (TO 197        | 211 <b>1/8</b> 26 <sup>-2</sup>                           |
| Application I                                                                                           |                                                          |                                                               | Payment                                         | Category :                                                  | έ <b>ι</b>                                                        |                                    |                                   |                    | C Calleria          |                                                           |
| Exam Center<br>I Personai in                                                                            |                                                          |                                                               |                                                 |                                                             |                                                                   |                                    |                                   |                    | 12.***              | 1                                                         |
| amatictane 's '                                                                                         |                                                          |                                                               | 1                                               |                                                             |                                                                   |                                    |                                   |                    |                     | 8-4                                                       |
| Candidate's !                                                                                           |                                                          |                                                               | The sus                                         | LAB AARTER<br>DIN WILL AND                                  | H. BALAL<br>stat on all To                                        | iverally                           |                                   |                    | Sec. Married        |                                                           |
| Father's Fiss                                                                                           |                                                          |                                                               | records t                                       | ocumental                                                   | Mother + Nao                                                      |                                    | 17.4                              |                    | -                   | - 18 Balan                                                |
| Marital State                                                                                           |                                                          |                                                               | En Marm                                         |                                                             | Mother Yong                                                       |                                    |                                   |                    | all a second second |                                                           |
| Place Of Bort                                                                                           |                                                          |                                                               | Gender                                          | Immale                                                      | Shate of Ba                                                       | #1.8 (X18)-1                       |                                   | ) - 0*1×2×01***    | i                   |                                                           |
| itilood Groep                                                                                           | -                                                        |                                                               | Religion                                        |                                                             | Country                                                           | i Cuaren                           | ship : 1767                       | 09                 |                     |                                                           |
| Height : Not .                                                                                          |                                                          |                                                               | Weight                                          | fu call                                                     | Hemoglot                                                          |                                    |                                   |                    | 51                  |                                                           |
| ts Saudemt Ni                                                                                           |                                                          |                                                               | a                                               |                                                             |                                                                   | INDALICE                           | he State %                        | abarasters         |                     |                                                           |
| Address For<br>State Mallar                                                                             |                                                          | 1                                                             |                                                 |                                                             | Americanoti                                                       | 10                                 | Town Vi                           |                    | Location            | Ares Set                                                  |
| Address (Hor                                                                                            | 2342                                                     | District . A                                                  |                                                 |                                                             |                                                                   | Ch                                 | y Engwith Vi                      |                    | Availates           | - 2 - <del>10</del> - 2 - 2 - 2 - 2 - 2 - 2 - 2 - 2 - 2 - |
| no.street.art                                                                                           | de 'mme devent in                                        | COUPnial                                                      | Maeaskas                                        | araval Nap                                                  | ar Amravan                                                        |                                    |                                   |                    | Pin Code :          | 464602                                                    |
| Cumieri deta                                                                                            | ita                                                      |                                                               |                                                 |                                                             |                                                                   |                                    |                                   |                    |                     |                                                           |
| Modeler                                                                                                 | 51749B                                                   | *1 1-415                                                      |                                                 |                                                             |                                                                   | - 1                                | Brimary 1<br>martimase            | Email ID.          | ait.com             |                                                           |
| Lingal Reser                                                                                            |                                                          | ermation                                                      |                                                 |                                                             |                                                                   |                                    |                                   |                    |                     |                                                           |
| Category Typ                                                                                            | se: c                                                    | ategory : GE                                                  | N                                               |                                                             |                                                                   |                                    |                                   |                    |                     |                                                           |
| is Specially /                                                                                          | thirs' No                                                |                                                               | £.                                              | Guardian                                                    | from ERC (La                                                      | tobe course it.                    |                                   |                    |                     |                                                           |
| 3.Sectal Infe                                                                                           |                                                          | defitzen al 1er                                               |                                                 | ickward O                                                   | 1848837 7940                                                      |                                    |                                   |                    |                     |                                                           |
| Not Applocabl                                                                                           |                                                          |                                                               |                                                 |                                                             |                                                                   |                                    |                                   |                    |                     |                                                           |
| Paper Selers                                                                                            |                                                          |                                                               |                                                 |                                                             |                                                                   |                                    |                                   |                    |                     |                                                           |
| 5.Y M.A. 15<br>ENG405 L<br>ENG407 - N                                                                   | HARANY Crit                                              | ican and Th<br>ares in Englis                                 | erati și<br>D                                   |                                                             | ENG406                                                            | Amoria                             | an Literat                        | tore<br>h tortea   |                     |                                                           |
| Mertinen of t                                                                                           |                                                          |                                                               |                                                 |                                                             |                                                                   |                                    |                                   | *, - ·             |                     |                                                           |
| Admission F<br>Details                                                                                  | ev Payment                                               | t ter                                                         | Category .                                      | Regular 1 .                                                 | <b>P</b> 2                                                        |                                    | Civer .                           | All Payment        | Status P            | and .                                                     |
| Adm Enam Fo<br>Turnen fee - B<br>Development<br>Total 2202                                              | REACT                                                    | 150                                                           |                                                 |                                                             |                                                                   | and excerts                        | чамр Рос<br>- 216)                | 2                  |                     |                                                           |
| Instal 2282                                                                                             | 1                                                        |                                                               | 1. a. 201. 11                                   | t Trans                                                     | action Date                                                       | 2.                                 | ANT BUTTON                        | Number             | Transarti           | on Ivpe                                                   |
|                                                                                                         |                                                          |                                                               | Status                                          | 1                                                           |                                                                   |                                    |                                   |                    |                     |                                                           |
| 1<br>4 Guardian                                                                                         |                                                          |                                                               | Faret                                           | (street                                                     | 2422 04 31 E3                                                     |                                    | 423616614<br>me of Ga.            | 6.93.8.9655<br>21  | Online Pa           | 9 <b>111</b> 10 221                                       |
| - Surger and Stevenson and                                                                              | al Decalis                                               |                                                               |                                                 | n samelani lanar caraka                                     | - I vau                                                           | SS. ALL BRICKS                     | nar of Gas                        |                    |                     |                                                           |
| Ocrupation<br>5 Education                                                                               |                                                          | of Board Us                                                   | *****                                           | Name o<br>School-Ced                                        | Manifege Fran m                                                   | h and<br>Passing                   | Exam<br>Scat Pos                  | Certaficate<br>Nos | Mark<br>Obtained    | Out CGPA                                                  |
|                                                                                                         | n and                                                    | SCORE AND CHOSEN                                              |                                                 |                                                             |                                                                   |                                    |                                   | •                  |                     |                                                           |
| 5 Education<br>Name of<br>Examination<br>Your Last Qu                                                   | addying fizz                                             |                                                               |                                                 |                                                             | second a second second second                                     |                                    |                                   |                    |                     |                                                           |
| 5 Education<br>Name of<br>Examination<br>Your Last Qu<br>2 Other Jude                                   | mistying fin<br>1995-1986-1986                           | ar 175                                                        |                                                 |                                                             |                                                                   |                                    |                                   |                    |                     | 1                                                         |
| 5 Education<br>Name of<br>Examination<br>Your Last Qu<br>2 Other Join<br>Would you h                    | ndatyang fina<br>munukhan<br>ko na ngupiy                | erre<br>Eur Fluistel 4:                                       |                                                 |                                                             | si                                                                |                                    |                                   |                    |                     | h A                                                       |
| 5 Eductation<br>Name of<br>Examination<br>Your Last Qu<br>2 Other Info<br>Wrought your h<br>Required Do | addying fai<br>rmation<br>ko no apply<br>commute a       | ar 175                                                        | we Sertine                                      | 1                                                           |                                                                   |                                    |                                   |                    |                     | №A                                                        |