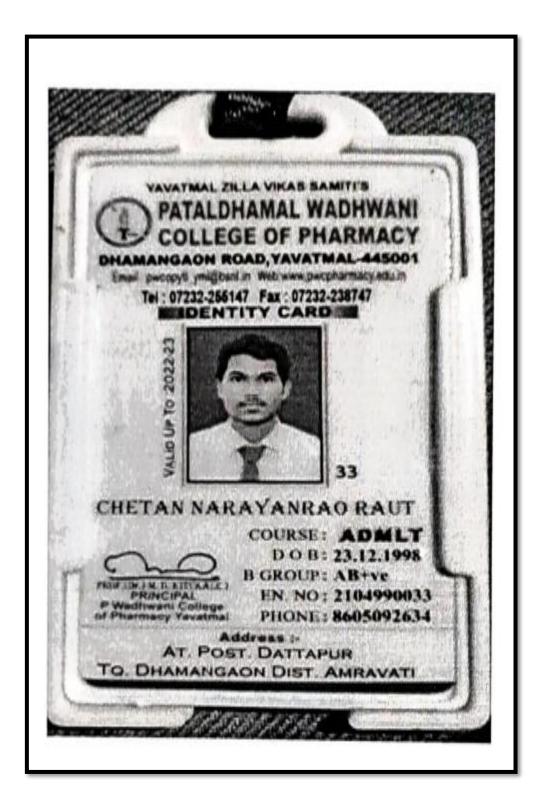

|
| व  |           | - વી.ઙુઙ.              | বল 2021-23                                                                    |
| य  | 6         | नाव<br>पत्ता           | : आवती देवातंद उदिमकर<br>: हावा नचित वाघमावे, जिजाऊ<br>तगर, आर्थि, जि. यवतमाळ |
|    |           | मो. नं.                | : 8329397132                                                                  |
| Ē  | illa mode | a company of the state | : 22/08/1999                                                                  |
| 3  | प्राचार्य | ई-मेल                  | : bharatiudimkar539@gmail.co                                                  |

#### Chanchal B. Gohatre - AD in medical laboratory technology

#### 2020-2021



Chetan N. Raut – ADMLT



5.2.1. Percentage of placement of outgoing and students progressing to higher education during the last five years.

#### **Dhanshree G. Kharode – M.Sc. (Mathematics)**

| O         | Government Vidarbha Ins<br>Humanities,A<br>(An Institute of Govt. of Mah | mravati               |
|-----------|--------------------------------------------------------------------------|-----------------------|
| Receipt   | No: 1117                                                                 | Date: 10/7/202        |
| NAME      | KHARODE DHANASHREE GAJ                                                   | ANANRAO               |
|           | Reg. No: LEC44972                                                        |                       |
| SN        | M.Sc. II CAT:OBC Subject :<br>Particulars