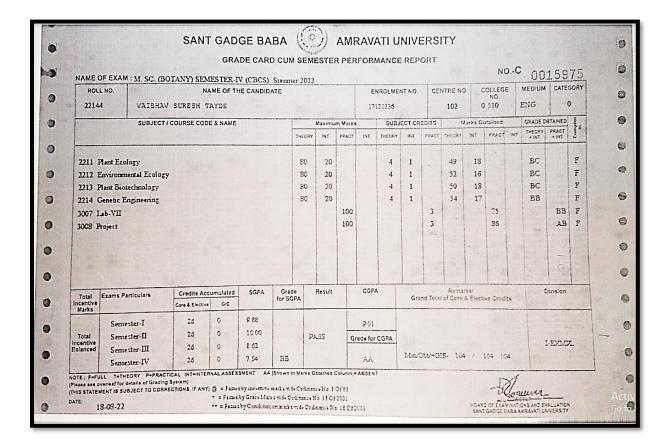

| F<br>F |
|              | Differential Geometry                                                 |                                | mulated        | EGPA      | Grada             |                | 20<br>20<br>Formation |               | A<br>COPA      | 1       | rand Tot | 80             | 20             |            | dits | AA              | Division         | F      |
|              | Differential Geometry                                                 | Credita Accu<br>Cen à Election | mulated<br>G/C | BGPA      | Grada<br>for SOPI | . 83           | 20                    |               | A<br>A<br>COPA | 1       | rand Tot | 80             | 20             | citive Cri | dits | AA              | Division         | 196000 |

### Vaibhav S. Tayde – M.Sc. (Botany)



### Vaishanavi N. Somwanshi- M.Sc. (Botany)

2019-2020

| OTHER NG (ADMISSION RECEI                                                                                                                                                                                                                     | PT)                  | ID CREATION (OTHER FEES REC                                                                                                                                                                                                                | (IPT)               |
|-------------------------------------------------------------------------------------------------------------------------------------------------------------------------------------------------------------------------