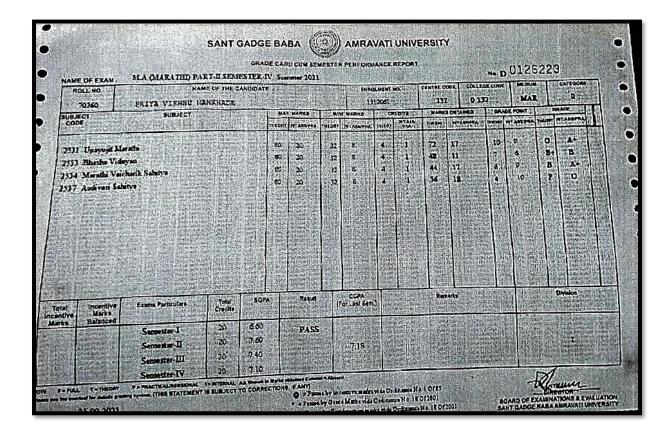

| P4                   |             |              | 41             | 19             |        |                                                                                                                |            | 6       | a.                  |       |
| ntive Marka                       | Try<br>Esans Particulies                                                           | Credite       | ESTA       | m 2       |                                   | free La | P4                   | •           |              | 41             | 19             |        |                                                                                                                |            | 6       | a.                  |       |

#### Priya. V. Wankhade – M.A. (Marathi)

#### 2017-2018



### Priyanka R. Sawatkar – M.A. (Sociology)

#### 2017-2018

|            | OF EXAN ;                                                                            | MA (SOCIOLOGY)                           | and the second se |          |        | Suriener 20  | 021    |                       |         |       |        |               |        | 008          |                                  |                |
|------------|--------------------------------------------------------------------------------------|------------------------------------------|-------------------------------------------------------------------------------------------------------------------------------------------------------------------------------------------------------------------------------------------------