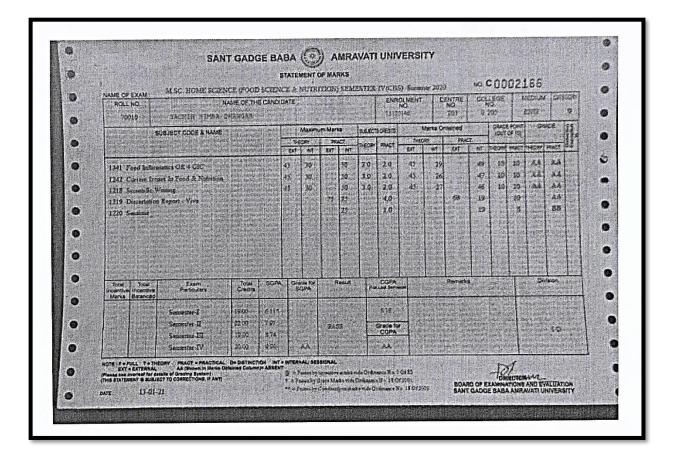

0 |
| 16     | Gymkhana Fee                                 | 5.00   |
| 17     | Ashwamedha Fee                               | 20.00  |
| 18     | Other Activity Fee                           | 12.00  |
| 19     | Disaster Fund                                | 10.00  |
|        | Corpus Fund                                  | 10.00  |
| 21     | University Department Sport Fee              | 75.00  |
| 22     | Students' Insurance                          | 10.00  |
| 23     | Registration Fee                             | 25.00  |
| 24     | e-suvidha                                    | 50.00  |
| 25 0   | Gadge Baba Adhyasan Kendra                   | 1.00   |
| Star T | Total - (Minuch                              | 910.00 |

Sachin N. Dhangar- M.Sc. (Food and Nutrition)

2018-2019



### Sagar A. Shirsale – M.Sc. (Food and Nutrition)

#### 2018-2019

| RO                          | OF EXAM                        |                                                      | NAME OF TH                            | IE CAND       |      | UTRIT           | ION) S  | EALES       | IER-I  | ENI<br>15120                             | NO.  | L CE    | NTRE<br>NO.<br>205 |            | OLLEGE<br>NO.<br>205 |          | ENG        | CAT        |
|-----------------------------|--------------------------------|------------------------------------------------------|---------------------------------------|---------------|------|-----------------|---------|-------------|--------|------------------------------------------|------|---------|--------------------|------------|---------------