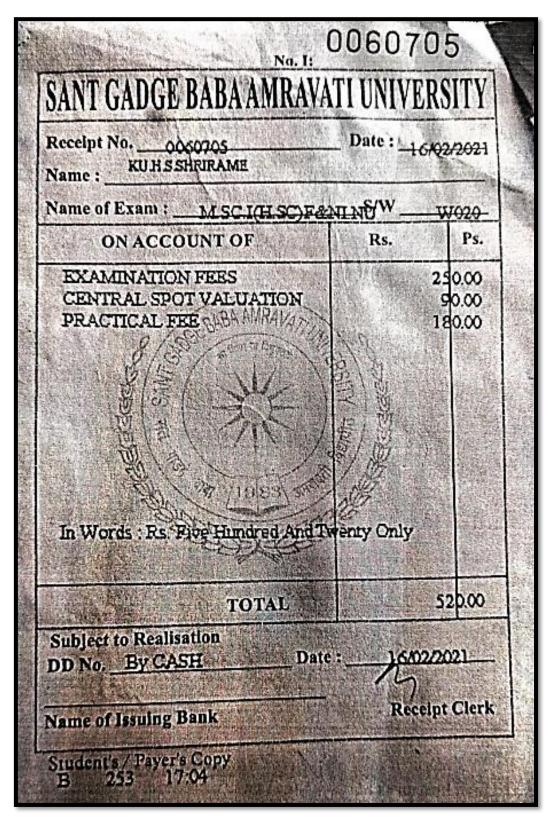

#### 2019-2020

| Sr.     Foos     By Cheque/D.D.No.     Amount       1.     Registration Stage<br>Registration Stage<br>adjusted auanst Tuition<br>hes Development Fee at<br>the time of admission     10935       2.     Admission Stage     10935       A)     Tuition Fee     8660       C)     University Fee     305       D)     Exam Fee     70tal Amount     20,000 L                                                                                                                                                                                                                                                                                                                                                                                                                                                                                                                                                                                                                                                                                                                                                                                                                                                                                                                                                                                                                                                                                                                                                                                                                                                                                                                                                                                                                                                                                                                                                                                                                                                                                                                                                                   | Stud            | Ilege of Engi<br>A<br>Ph.No. 072<br>PAYMI<br>For St<br>Stu<br>(Student<br>ent Name | P. Mandal's<br>neering & Tecl<br>mravati<br>1-2563422, 25665<br>ENT CHALLAN<br>passion 20 - 20<br>ident's Copy<br>to retain with them)<br>DWDD P.<br>Branch _<br>Date , | Norshotes                                |
|--------------------------------------------------------------------------------------------------------------------------------------------------------------------------------------------------------------------------------------------------------------------------------------------------------------------------------------------------------------------------------------------------------------------------------------------------------------------------------------------------------------------------------------------------------------------------------------------------------------------------------------------------------------------------------------------------------------------------------------------------------------------------------------------------------------------------------------------------------------------------------------------------------------------------------------------------------------------------------------------------------------------------------------------------------------------------------------------------------------------------------------------------------------------------------------------------------------------------------------------------------------------------------------------------------------------------------------------------------------------------------------------------------------------------------------------------------------------------------------------------------------------------------------------------------------------------------------------------------------------------------------------------------------------------------------------------------------------------------------------------------------------------------------------------------------------------------------------------------------------------------------------------------------------------------------------------------------------------------------------------------------------------------------------------------------------------------------------------------------------------------|-----------------|------------------------------------------------------------------------------------|-------------------------------------------------------------------------------------------------------------------------------------------------------------------------|------------------------------------------|
| 1.     Registration Stage<br>Registration Fee (Tobe<br>adjusted equinal Tution<br>headbayed prime of admission       2.     Admission Stage       A)     Tuttion Fee       B)     Development Fee       C)     University Fee       D)     Exam Fee       Total Amount 20,000 L                                                                                                                                                                                                                                                                                                                                                                                                                                                                                                                                                                                                                                                                                                                                                                                                                                                                                                                                                                                                                                                                                                                                                                                                                                                                                                                                                                                                                                                                                                                                                                                                                                                                                                                                                                                                                                                | Sr.             |                                                                                    | By Cheque/D.D.No.                                                                                                                                                       |                                          |
| A) Tultion Fee<br>B) Development Fee<br>C) University Fee<br>D) Exam Fee<br>Total Amount 20,000                                                                                                                                                                                                                                                                                                                                                                                                                                                                                                                                                                                                                                                                                                                                                                                                                                                                                                                                                                                                                                                                                                                                                                                                                                                                                                                                                                                                                                                                                                                                                                                                                                                                                                                                                                                                                                                                                                                                                                                                                                | bearing and     | Registration Fee (To be<br>adjusted against Tuition<br>hes/Development Fee et      |                                                                                                                                                                         |                                          |
| B) Development Fee<br>C) University Fee<br>D) Exam Fee<br>Total Amount 20,000                                                                                                                                                                                                                                                                                                                                                                                                                                                                                                                                                                                                                                                                                                                                                                                                                                                                                                                                                                                                                                                                                                                                                                                                                                                                                                                                                                                                                                                                                                                                                                                                                                                                                                                                                                                                                                                                                                                                                                                                                                                  | 2.              | Admission Stage                                                                    |                                                                                                                                                                         | 11035                                    |
| C) University Fee 30.5<br>D) Exam Fee 701 COL                                                                                                                                                                                                                                                                                                                                                                                                                                                                                                                                                                                                                                                                                                                                                                                                                                                                                                                                                                                                                                                                                                                                                                                                                                                                                                                                                                                                                                                                                                                                                                                                                                                                                                                                                                                                                                                                                                                                                                                                                                                                                  | (A)             |                                                                                    | The second s                                                          | CCC CO                                   |
| D) Exam Fee<br>Total Amount 20,000                                                                                                                                                                                                                                                                                                                                                                                                                                                                                                                                                                                                                                                                                                                                                                                                                                                                                                                                                                                                                                                                                                                                                                                                                                                                                                                                                                                                                                                                                                                                                                                                                                                                                                                                                                                                                                                                                                                                                                                                                                                                                             | 19995.83        |                                                                                    |                                                                                                                                                                         | 8660                                     |
| Total Amount 20,000                                                                                                                                                                                                                                                                                                                                                                                                                                                                                                                                                                                                                                                                                                                                                                                                                                                                                                                                                                                                                                                                                                                                                                                                                                                                                                                                                                                                                                                                                                                                                                                                                                                                                                                                                                                                                                                                                                                                                                                                                                                                                                            | C)              |                                                                                    |                                                                                                                                                                         | 305                                      |
| Land and the second sec | D)              | Exam Fee                                                                           |                                                                                                                                                                         |                                          |
| Rs In Words [ Were the p + person and                                                                                                                                                                                                                                                                                                                                                                                                                                                                                                                                                                                                                                                                                                                                                                                                                                                                                                                                                                                                                                                                                                                                                                                                                                                                                                                                                                                                                                                                                                                                                                                                                                                                                                                                                                                                                                                                                                                                                                                                                                                                                          | 12.5            |                                                                                    | Total Amount                                                                                                                                                            | 20,0001                                  |
| Put (~) for the Option choose for Deposit<br>[ ] 1 N.S.P.S.Bank A/c, No. 26751<br>[ ] 2 S.B.I. A/c. No. 31197136599<br>[ ] 3. ICICI A/c, No. 042803001058<br>[ ] 4. Cash Counter (College) 1 AN 2021<br>2 J.J.A.N 2021<br>2 J.J.A.N 2021<br>Counter RS.20000                                                                                                                                                                                                                                                                                                                                                                                                                                                                                                                                                                                                                                                                                                                                                                                                                                                                                                                                                                                                                                                                                                                                                                                                                                                                                                                                                                                                                                                                                                                                                                                                                                                                                                                                                                                                                                                                   | Put (<br>[<br>[ | () for the Option<br>1 1 N.S.P.S.Bank A<br>1 2. S.B.I. A/c. No. ;                  | /<br>choose for Deposit<br>/c, No. : 26 / 51<br>31131136699<br>042803001058<br>College)                                                                                 | Construction of the second second second |