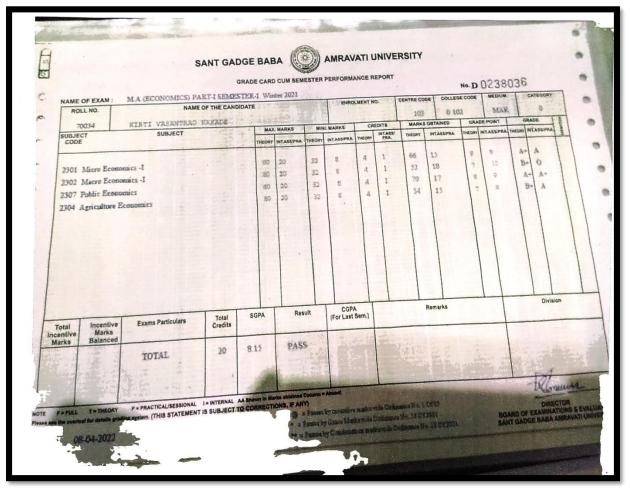

|                                                                                                                                                                                                                    |          |        |            | arks obtained Column |          |                         |        |           |            |             |           |            | 1                                                                                                                                                                     |               |   |

#### Kanchan Dhore – M.A. (Economics)

2019-2020



#### Kirti Kakade – M.A. (Economics)





#### Mohan K Chavhan – M.A. (Economics)

2019-2020



#### Pallavi Khobragade – M.A (Economics)



5.2.1. Percentage of placement of outgoing and students progressing to higher education during the last five years.

### Pratiksha Wankhade – M.A. (Marathi)



# Ruchita Wardhe – P.G. Diploma in Yoga Therapy

#### 2019-2020

| NAME OF EXA   | w processo         |                      | STATEMENT OF |        |      |       | Tinte 2   |      |          |          | NO A             | 002    | 522               |
|---------------|--------------------|----------------------|--------------|--------|------|-------|-----------|------|----------|----------|------------------|--------|-------------------|
| ROLL NO       |                    | THE CANDIDATE        |              |        |      |