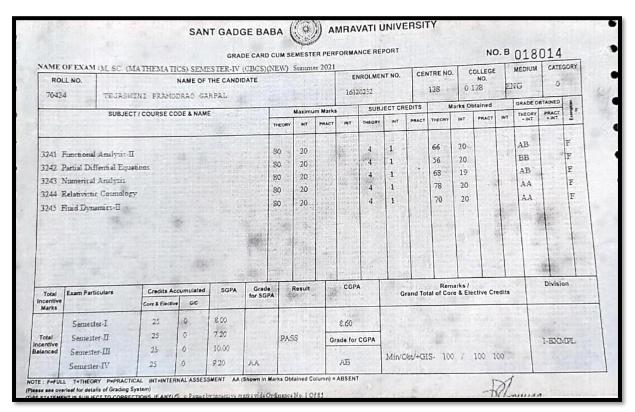

|                      | I-EXCMU       |    |       |     |        |    |

### Tejaswini P.Garpal – M.Sc. (Mathematics)

#### 2020-2021



### Trupti S. Bobade – MBA

| 9                                                                                                                 |                                                                              | and by Wall                                      | in en    | ningen Erhausbine<br>meinersykline And                       | i Haha                                                                                                                                                       | a pito                                                             | And the T sty                                                            | pagetal, carrie                                            | 52273                                |