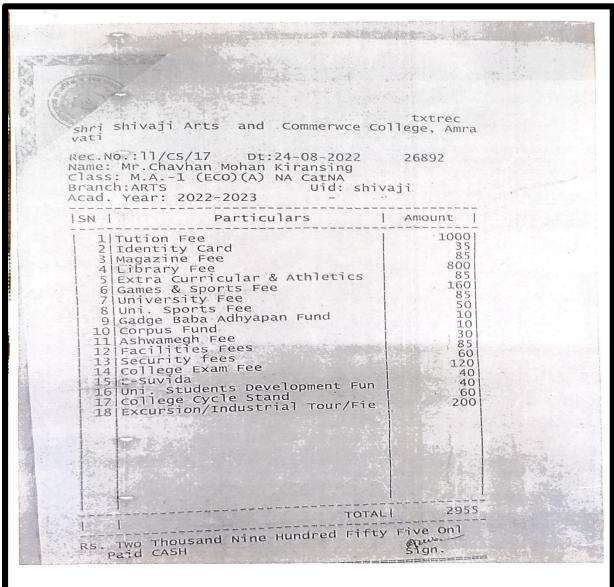

5.2.1. Percentage of placement of outgoing and students progressing to higher education during the last five years.

#### Suchita P. Dhandar – M.A. Marathi