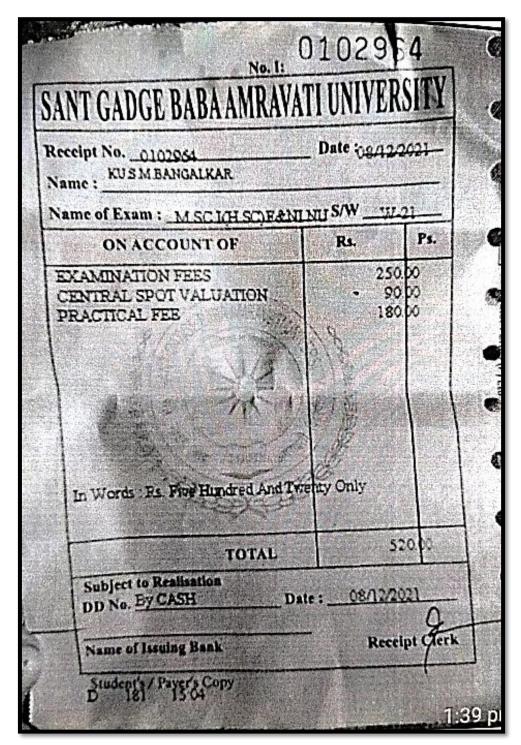

#### Sr. Students Progression to Higher Education Page No No 2017 - 2018 Monali R. Changhode,9604072456 1 2 2 Nirjala B. Moghade 7507529862 3 Priya Prabhakar. Khedekar, 9975299509 4 3 4 Priya Vishnu Wankhade, 8600928184 5 5 Priyanka R. Sarwatkar 9960366923 6 6 Radhika S Pote 9421751958 7 Samyak Utthamrao Raut, 8237176408 8 7 Vidya Dyaneshwar Mohod, 86982742282 9 8 9 Bhagyashri Arunrao Dalvi, 7798183658 10 10 Diksha Raghunath Mange, 7507573631 11 11 Mayuri Balabhau Mankar, 9767079705 12 12 Pallavi M. Dabhade 9130882768 13 Pooja Vasantrao Banarase, 9860647541 13 14 14 Priyanka Dubey, 9766690979 15 15 Rita D. Yadgire 8552865123 16 16 Shubhangi Ramesh Khadse, 9359925303 17 17 Sonali Pandhaurang Dhobale, 7385302227 18 18 Suchita P Dhandar 19 Tejaswini Kishorrao Karde, 8605169711 20 19 Vaishanvi S. Khasbage, 9881157649 21 20 2018 - 2019Dipali Vinayakrao Ukarde, 8975604836 22 21 22 Madhuri Govindrao Bawane, 7875381109 23