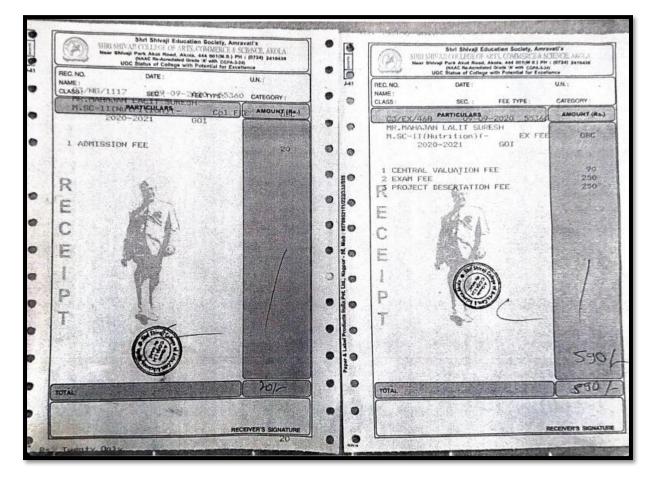

|                          | CGPA<br>(For Last<br>Semester) |                      |                      | Remarks             |                      |                  |                     | Div                  | rision         |      |
|                                          |                               | TOTAL                                                                           | 190              | 7. <b>68</b> | A                    | Б                    | PAS     | is                   | Gri                      | ide for CG                     | 3PA                  |                      |                     |                      |                  |                     |                      |                |      |

### Lalit S. Mahajan – M.Sc. Nutrition



# Nikita D. Tayade – M.Sc. Home Science – Textile and Clothing

| 1.1                   | 361 NO.<br>1462                | NIRITA DILIPRAC            | NAME OF T                                                      | HE CANDI  | DATE          |             |       |            |                             | EM8          | IOLMENT<br>NO |           | NTRE<br>NO.<br>101 | сс<br>6 1      | nliege<br>No<br>01 |       | HEDRUM<br>ENG | CATERO   | R |
|-----------------------|--------------------------------|----------------------------|----------------------------------------------------------------|-----------|---------------|-------------|-------|------------|-----------------------------|--------------|---------------|-----------|--------------------|----------------|--------------------|