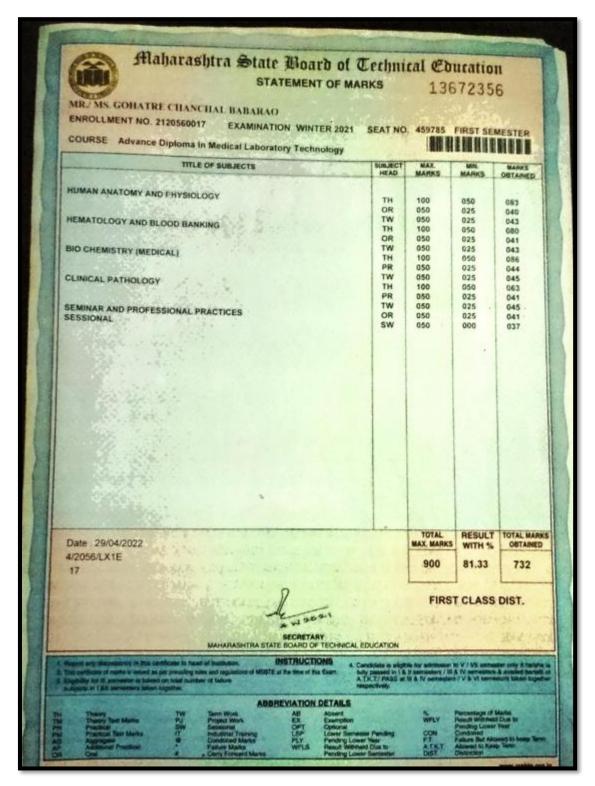

#### 2019-2020

| ROLL         | EXAM: M.SC.C                                                          | MATERIMATE<br>NAME             |                |           | (CBCS)@           |                |                       |               | ENROLME        |         | CEN      | TRE NO         | To             | NC         | -    | DO92            | 247<br>CATEGO    |        |
|--------------|-----------------------------------------------------------------------|--------------------------------|----------------|-----------|-------------------|----------------|-----------------------|---------------|----------------|---------|----------|----------------|----------------|------------|------|-----------------|------------------|--------|
| 7046         | AND ADD AND ADD ADD ADD ADD ADD ADD ADD                               | I HIMATRA                      |                | 1964 - La |                   |                |                       |               |                |         |          | 128            |                | NO.<br>128 |      | ENG             | 0                |        |
|              | BUBJECT / (                                                           | OURSE CODE &                   | NAME           |           | -                 | M<br>Total     | axiovant b            | arks<br>acr w |                | ECT CRE |          | M              | arks Ot        | fained/    | mart | THEORY<br>+ SNT | FRAINED<br>FRACT | F      |
| 3212<br>3213 | Rest Analysis<br>Advanced Aburset A<br>Complex Analysis<br>Topology I | gobra                          |                |           |                   | 90<br>50<br>90 | 20<br>20<br>20        |               | 4              | 1       |          | 80<br>80<br>80 | 20<br>19<br>20 |            |      | 44<br>44<br>44  |                  | F<br>F |
|              | Differential Geometry                                                 |                                | mulated        | EGPA      | Grada             |                | 20<br>20<br>Formation |               | A<br>COPA      | 1       | rand Tot | 80             | 20             |            | dits | AA              | Division         | F      |
|              | Differential Geometry                                                 | Credita Accu<br>Cen à Election | mulated<br>G/C | BGPA      | Grada<br>for SOPI | . 83           | 20                    |               | A<br>A<br>COPA | 1       | rand Tot | 80             | 20             | citive Cri | dits | AA              | Division         | 196000 |