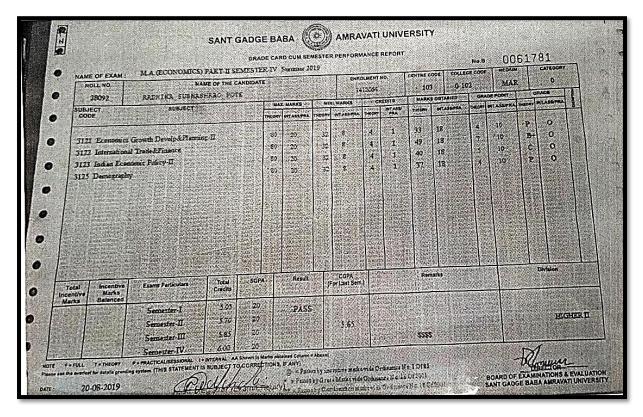

|          |        | tained Colum |        |                       | 1-1-1-1 |       |        |               |        | 100          |                                  | ·              |

#### Radhika S. Pote – M.A. (Economics)

2017-2018



### Samyak U. Raut – M.A(Philosophy)

2017-2018

| पावती क.<br>विद्यार्घ्यांचे | 5,300 SAMYAK UTTAMRAO RAUT