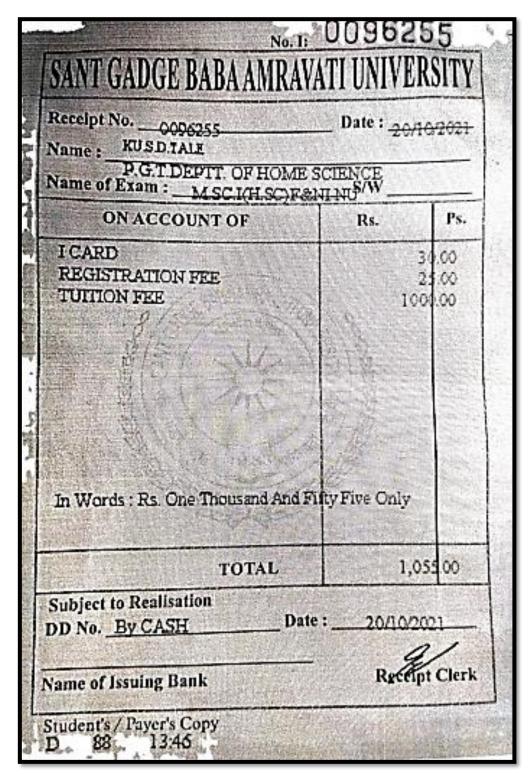

#### Sr. Students Progression to Higher Education Page No No 2017 - 2018 Monali R. Changhode,9604072456 1 2 2 Nirjala B. Moghade 7507529862 3 Priya Prabhakar. Khedekar, 9975299509 4 3 4 Priya Vishnu Wankhade, 8600928184 5 5 Priyanka R. Sarwatkar 9960366923 6 6 Radhika S Pote 9421751958 7 Samyak Utthamrao Raut, 8237176408 8 7 Vidya Dyaneshwar Mohod, 86982742282 9 8 9 Bhagyashri Arunrao Dalvi, 7798183658 10 10 Diksha Raghunath Mange, 7507573631 11 11 Mayuri Balabhau Mankar, 9767079705 12 12 Pallavi M. Dabhade 9130882768 13 Pooja Vasantrao Banarase, 9860647541 13 14 14 Priyanka Dubey, 9766690979 15 15 Rita D. Yadgire 8552865123 16 16 Shubhangi Ramesh Khadse, 9359925303 17 17 Sonali Pandhaurang Dhobale, 7385302227 18 18 Suchita P Dhandar 19 Tejaswini Kishorrao Karde, 8605169711 20 19 Vaishanvi S. Khasbage, 9881157649 21 20 2018 - 2019Dipali Vinayakrao Ukarde, 8975604836 22 21 22 Madhuri Govindrao Bawane, 7875381109 23