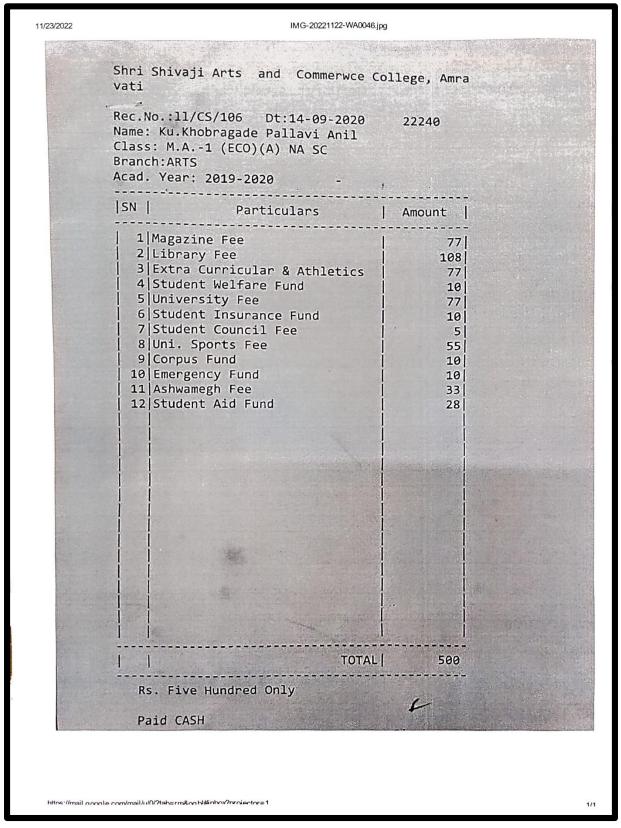

|                                                                                                                                                                                                                    |          |        |            | arks obtained Column |          |                         |        |           |            |             |           |            | 1                                                                                                                                                                     |               |   |

#### Kanchan Dhore – M.A. (Economics)

2019-2020



#### Kirti Kakade – M.A. (Economics)





#### Mohan K Chavhan – M.A. (Economics)

2019-2020



#### Pallavi Khobragade – M.A (Economics)



5.2.1. Percentage of placement of outgoing and students progressing to higher education during the last five years.

### Pratiksha Wankhade – M.A. (Marathi)



# Ruchita Wardhe – P.G. Diploma in Yoga Therapy

#### 2019-2020

| NAME OF EXA   | w processo         |                      | STATEMENT OF |        |      |       | Tinte 2   |      |          |          | NO A             | 002    | 522               |
|---------------|--------------------|----------------------|--------------|--------|------|-------|-----------|------|----------|----------|------------------|--------|-------------------|
| ROLL NO       |                    | THE CANDIDATE        |              |        |      |       | ADD 1 101 | GEN  |          | COLL     |                  | EDIUM  | CATEGO            |
|