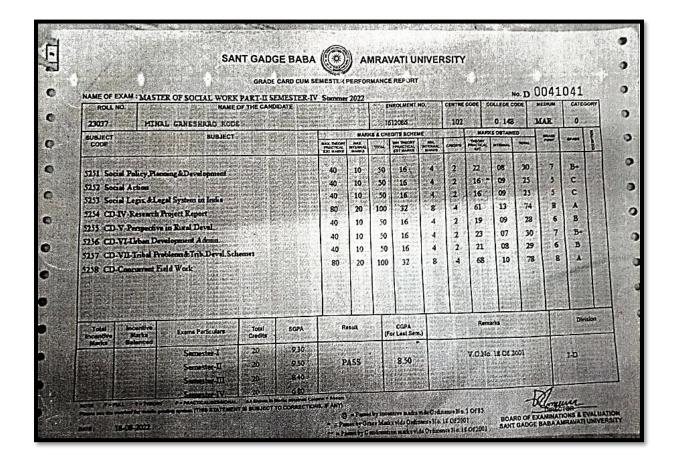

Barkha M. Sahu – M.Sc. (T&C)

#### 2019-2020

| ME OF EXAM: M.SC. HOME SCIENCE (T<br>ROLL NO. NAME O<br>80802 BREXHE MARSH SARU                                                                                                                                                                                                                                                                                                                                                                                                                                                                                                                                                                                                                     | F THE CA          |          |                               | SEME                 |                                 | IV (CBS                         | ENR                       | OLMENT          |         | DENTRE<br>NO.<br>101       | cou    | COO(<br>AEGE<br>101                     |                          | IEDIŬM<br>IEDIŬM |
|-----------------------------------------------------------------------------------------------------------------------------------------------------------------------------------------------------------------------------------------------------------------------------------------------------------------------------------------------------------------------------------------------------------------------------------------------------------------------------------------------------------------------------------------------------------------------------------------------------------------------------------------------------------------------------------------------------|-------------------|----------|-------------------------------|----------------------|---------------------------------|---------------------------------|---------------------------|-----------------|---------|----------------------------|--------|-----------------------------------------|--------------------------|------------------|
| SUBJECT CODE & NAME                                                                                                                                                                                                                                                                                                                                                                                                                                                                                                                                                                                                                                                                                 | AS ANATID         |          | 1 Highly ( Jack of the second | num Mar              | ks                              | SUBJECT                         | S CREDITS                 | <b>COLO</b> DIN | Marks C |                            |        | GRADE                                   |                          | GR               |
| and the product of the second s |                   | -        | THEORY<br>EXT INT             | EXT                  | ACT.                            | THEORY                          | PRACT.                    | THE<br>EXT      | ORY.    | PRAC                       | CT.    | THEORY                                  | PRACT.                   | THEORY           |
|                                                                                                                                                                                                                                                                                                                                                                                                                                                                                                                                                                                                                                                                                                     |                   | 15       | 30                            | 50<br>25<br>25<br>23 | 30                              | 2.0<br>3.0<br>2.0<br>4.0<br>1.0 | 11<br>25<br>18            | 26<br>13<br>21  | 60      | 45<br>22<br>41<br>17<br>20 | 9<br>6 | 10<br>9<br>8<br>9                       | AB<br>AS<br>CC           |                  |
| otal Total Exam To<br>antive Incentive Farticulars Cre                                                                                                                                                                                                                                                                                                                                                                                                                                                                                                                                                                                                                                              | dits              | GPA      | Grade for<br>SGPA             |                      | 1<br>esult                      | (For                            | CGPA<br>Lept Somes        | ler.            |         | Remarks                    | 150    | na Graig<br>Int Graig<br>Graig<br>Graig | are<br>Are<br>Are<br>Are | Divis            |
| arks Balanced Semanter 1900<br>Semanter 1200<br>Semanter 1200<br>Semanter 1100<br>Semanter 1100<br>Semanter 1100<br>Semanter 1100<br>Semanter 1100                                                                                                                                                                                                                                                                                                                                                                                                                                                                                                                                                  | 0 8<br>0 9<br>0 9 | 50<br>58 | AA                            | PAS<br>1 PAS         | ni Balaya<br>Meriya<br>Nefizian | G                               | SICC<br>irade for<br>CGPA |                 |         |                            |        |                                         |                          |                  |