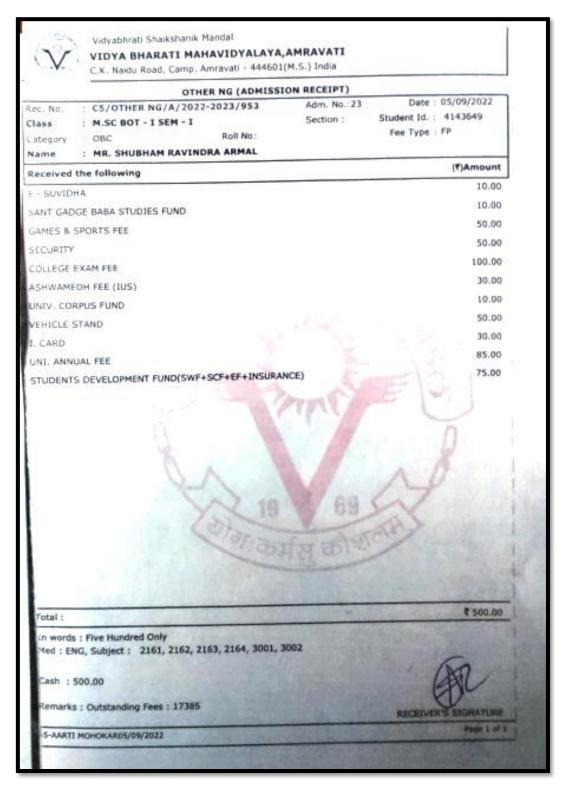

ENGLISH, Sutject - MATHS<br>Cash - 1000.00                                                                                        | N                                                                                        |
| Remarks : Outstanding Fees 1 10500                                                                                                                                      | 0                                                                                        |
| WEIGHTS - CONSIGNING A LES - ACADO                                                                                                                                      | RECEIVER'S SIGNATU                                                                       |

#### Shubham R. Armal – M.Sc (Botany)

2021-2022



### Swapnil Y. Rathod – M.Sc. (Bio Informatics)

#### 2021-2022

| PG (ADMISSION RECEIPT)                                                                                                                               |                                                                                                                 |
|------------------------------------------------------------------------------------------------------------------------------------------------------|-----------------------------------------------------------------------------------------------------------------|
|                                                                                                                                                      | n. No. : 247 Dete : 30/11/2021<br>Student Id.