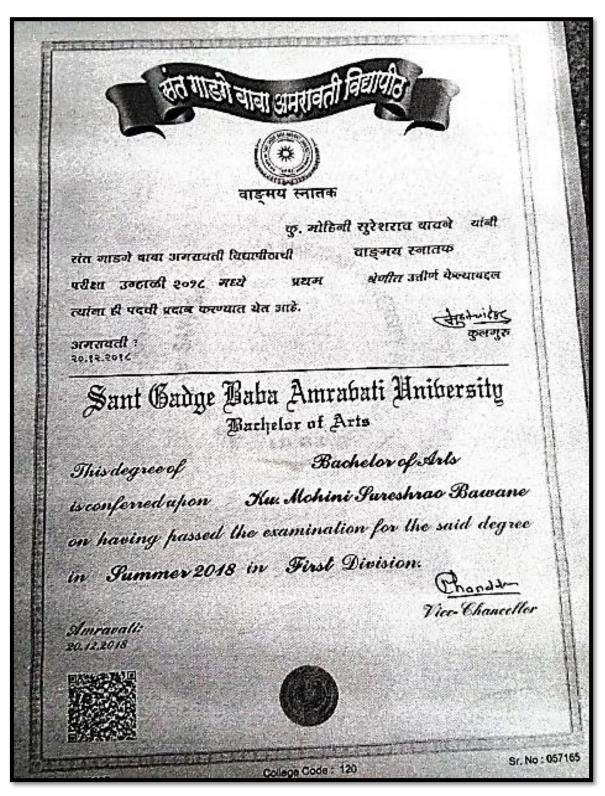

#### **INDEX**

| 23 | Mohini Sureshrao Bawane, 7350131409      | 24 |
|----|------------------------------------------|----|
| 24 | Pallavi Gajanan Zade,, 7721076468        | 25 |
| 25 | Prafulla Jaikrushna Gajabe, 7743912199   | 26 |
| 26 | Priti Bapurao Dhrve,.,8408084103         | 27 |
| 27 | Puja Pohakar                             | 28 |
| 28 | Rutuja Rameshrao Kambarkar,9860944485    | 29 |
| 29 | Shubham Sudhakarrao Tayde,7083600323     | 30 |
| 30 | Chandrabhaga Damodar Ramteke, 7038938192 | 31 |
| 31 | Ishwar Bharat Kamable, 9145621041        | 32 |
| 32 | Komal Vilasrao Rithe ,7030475061         | 33 |
| 33 | Lakhan Madan Murari, 9665089628          | 34 |
| 34 | Lalit Suresh Mahajan, 9975852228         | 35 |
| 35 | Nikita Diliprao Tayade, 7757907793       | 36 |
| 36 | Pooja Rajendara Dharmale, 8983681650     | 37 |
| 37 | Radha Gajanan Kabade, 7709479424         | 38 |
| 38 | Rajeshri Himmatrao Sagne, 9049612789     | 39 |
| 39 | Sachin Nimba Dhangar, 9503842532         | 40 |
| 40 | Sagar Aananda Shirsale, 9545519805       | 41 |
| 41 | Sagar Chhanu Koli, 9822674537            | 42 |
| 42 | Shivani Vilas Sapkal, 8390088972         | 43 |
| 43 | Shubhangi Shubhash Mane, 9823216747      | 44 |
| 44 | Vedika Vinod Charjan, 7248956813         | 45 |
| 45 | Vrushali O. Chavhan, 8390962699          | 46 |
|    | 2019 – 2020                              |    |
| 46 | Ashiwini Ashokrao Khandekar,8600190170   | 47 |
| 47 | Bhushan Subhasrao kShirsagar, 9552679275 | 48 |
| 48 | Kanchan Sureshrao Dhore,8806867585       | 49 |
| 49 | Kirti V. Kakade, 9637623889              | 50 |
| 50 | Mohan Kiransing Chahvan,7741945497       | 51 |
| 51 | Pallavi Anil Khobragade, 9673119500      | 52 |
| 52 | PratikshaRameshraoWankhade, 8390660347   | 53 |
| 53 | Ruchita S. Wardhe, 9518535536            | 54 |