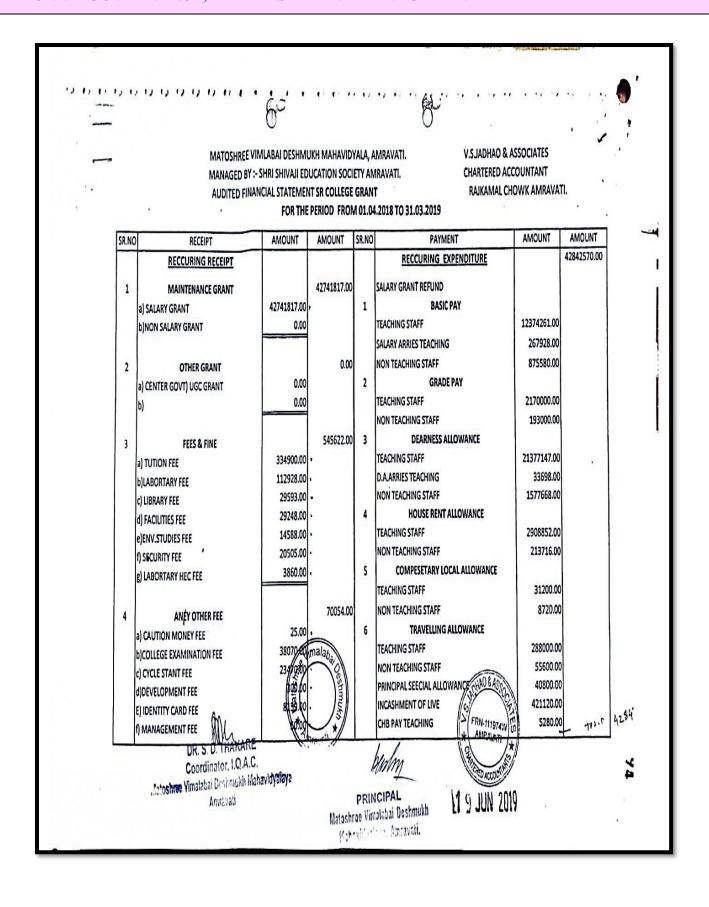

e on second 2                                                                                                                                    |
| PLACE: AMRAVATI  CERTIFICATE NO. III:                                                                                 | V. S. JADHAO (Partner) CHARTERED ACCOUNTANT MEM. NO. 45400                                                                                                                                                |
| PLACE: AMRAVATI  DR. S. D. THAKARE  Coordinator, I.Q.A.C.  datoshree Vimalabai Deshmukh Mahavidualaya  Amravati       | V.S. JADHAO & ASSOCIATES  AMERICAN  V.S. JADHAO  V.S. JADHAO  V.S. JADHAO                                                                                                                                 |



|               | /      | /