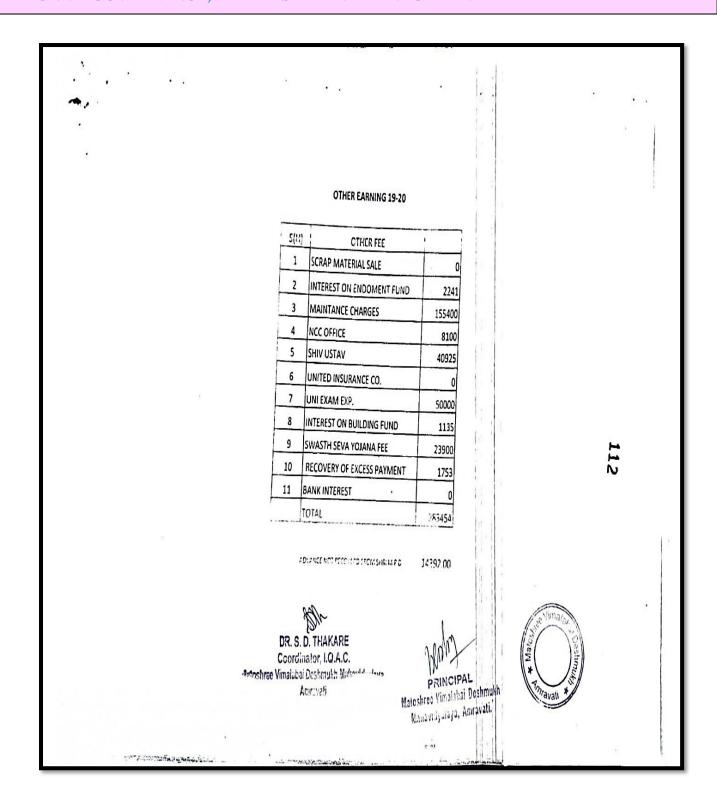

| ikh Mahavidunisi  |                                                                      |       | PRINCIPAL Matoshree Vimelabai Deshm Matoshree Vimelabai Deshm | •              |                    |
|                 | Amravaŭ                                                                                                        |                   | J.K. 1777                                                            | -بالز | Matterial mass                                                |                |                    |
| * . 11 ** k+    | Makatika Perentuan Salah S | Product to galax  | "Law"                                                                |       | See to bear of the second of the                              | 1776           | reconstruction (   |





|       | AUD!TLD FINAR                                                                | CIAL STATEMEN |                  |          |                                    | RAJKA           | MAL CHOWK AMRA                                     | NATI        |
|-------|------------------------------------------------------------------------------|---------------|------------------|----------|------------------------------------|-----------------|----------------------------------------------------|-------------|
| H 1.0 | HECEIPT                                                                      | AMOUNT        |                  | SR NO    | 04.2019 TO 31.03.2020 PAYMENT      |                 | TANOUNT                                            | THUOMA      |
|       |