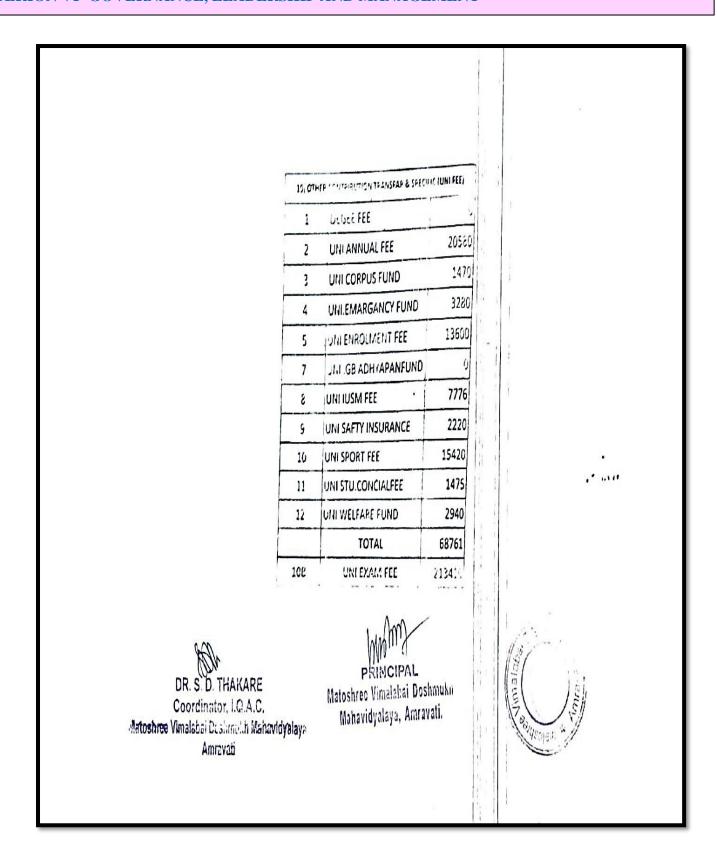

|                |                               |          | PRINTING & ZEROX        | 13030.00                                |           |   |
| Coordin           | D. THAKA            |                           | Mate           | PRINCIF<br>oshree Vimalab     | mm)      | 5) FRN-111974W (5)      | 6312.00                                 |           |   |
| roshree Vimalabai | Deshmuki<br>mravati | A.C.                      | A CANADA       | lahavidyalay <mark>a</mark> , |          | ati.                    |                                         |           |   |
| 1:                |                     |                           |                |                               | ্ন কার্য | 24 JUL 2000             |                                         |           |   |







|         |                   | V               |                  |            | ¥                     |            |                   |              |
|---------|-------------------|-----------------|------------------|------------|-----------------------|------------|-------------------|--------------|
|         | 5 TP0             | (1)''.(A) \$1A' | TIME ST SR COLLE | GE NON GRA | NT(DBM) A/C           | IVAINAL F. | HOWY AMEAN        | aTi          |
|         | 2000 E 8 A.       |                 | THE PERIOD FRO   |            |                       |            |                   |              |
| ٠٠.٠ :  | FECCIF            |                 | AMOUNT           | SR NO      | PAYMENT               |            | THUCKMA           | AIAOO'11     |
| ;       | *   * *