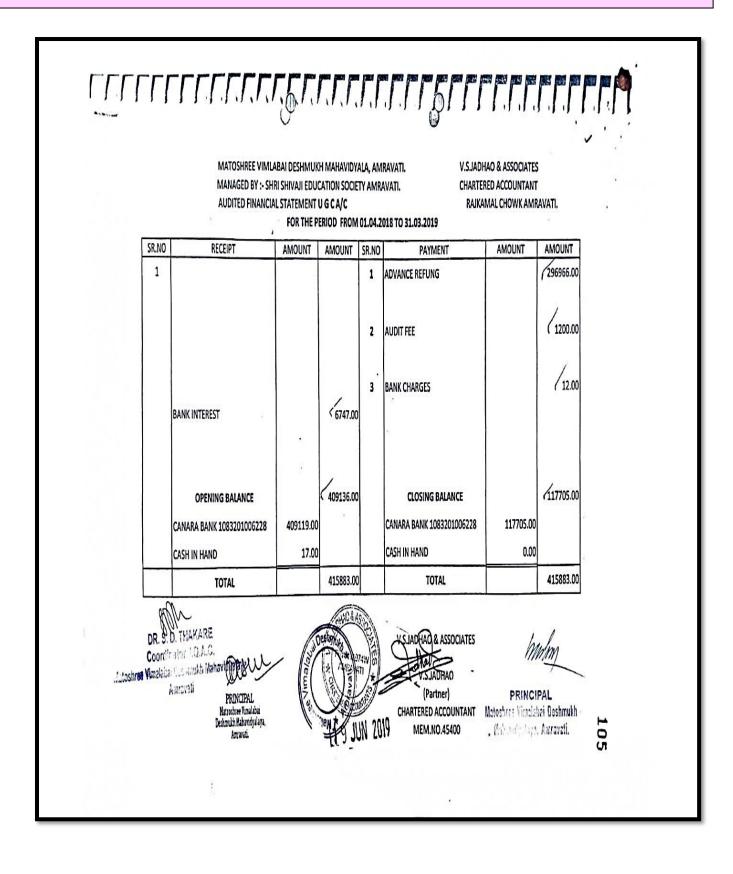

|
|       | DR.P.D.BANK A/C 18449                                    | 381.0                                                      | 1        |       | CASH IN HAND                                 | 6000.0                                        |               |
|       | CASH IN HAND TOTAL                                       | 302.0                                                      | 3134347. | 75    | TOTAL                                        |                                               | 3134347.75    |
|       | PRUNCIPS<br>Haustine Vine<br>Determine Habary<br>Amerika | DR. S. D. Y<br>LibeCoordin and<br>WWiffalaber Dur<br>Amera | simukh M |       | V SATINAD ASSOCIATES  (Partneylo  (Partneylo | Mildol. PRINCI latoshreo Vimala Mahavidyalaya | Per Desiminan |









Ph. No. - (O) 2572957, (M) 9422855135 Email: vsjadhaoca@gmail.com

S. JADHAP & ASSOCIATES

<del>√</del>ÀDHAO

(Partner)

MEM. NO. 45400

#### MATOSHREE VIMLABAI DESHMUKH MAHAVIDYALAYA, AMRAVATI.

M/ By :- Shri. Shivaji Education Society, Amravati. Balance - Sheet As On 31st, March 2019.

| Funds & Liabilities   | Amount                            | Amount                                 | Property & Assets                         | Amount       | Amount               |
|-----------------------|-----------------------------------|----------------------------------------|-------------------------------------------|--------------|----------------------|
| Tg,                   |                                   |                                        | Ву,