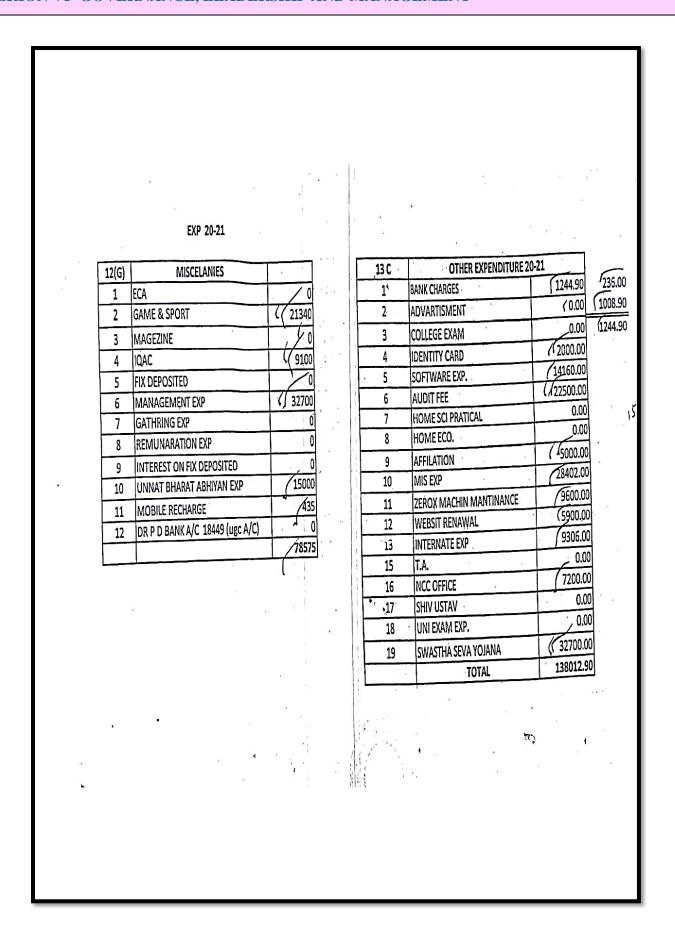

| 7000.00          | 1 2         |
|           | RELIF FUND &                                | 373271.00   | F DE ANATHON |      | b)TEACHING ADVANCE                                         | 36137.00         |             |
|           | DR. S. D. THAKARE                           |             | AMRAVATI     | Anus | MM                                                         |                  |             |
|           | Coordinator, I.Q.A.C                        |             | MACCOUNT     | ∭    | W" A<br>PRINCIPAL                                          |                  |             |
|           | Aatoshree Vimalabai Deshmukh Ma<br>Amravati | navidyalav^ |              | nh   | Matoshrae Vimalabai Doshmuki<br>Waharidyalaya, Amravati.•• |                  |             |



| MATOSHREE VIN<br>MANAGED BY :-<br>AUDITED FINANCI                                           | SHRI SHIVAJI EI                | e est sole in                                                       | TY AN     | MRAVATI. CHARTERED ACC                                                                          |                                                                                | /ATI.                                   | 1                                                              |
|---------------------------------------------------------------------------------------------|--------------------------------|---------------------------------------------------------------------|-----------|-------------------------------------------------------------------------------------------