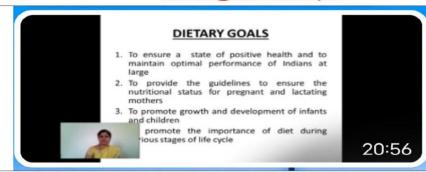

MS-Office" ON 11 and 12 March 2020"
- 2) Resource person: Prof. Dr. D. R. Bambole, Department of Physics
- 3) Convener: Prof. D. R. Bambole, Department of Physics

#### Program 3):



- 1) Name of Activity: "Making poster on the occasion of celebration of "world Health day 2020" on 07/04/2020"
- 2) Resource person: Dr. Sharmia R. Kubde
- 3) Convener: Prof. Dr. Sharmia R. Kubde, Department of Food & Nutrition, Matoshree Vimalabai Deshmukh Mahavidyalaya, Amravati

## Program 4) :



- 1) Name of Activity: "Making poster on Awareness about Covid -19 "Social invitation: Fight against COVID -19" on 09/04/2020"
- 2) Resourse person Dr. Sharmia R. Kubde
- 3) Convener Prof. Dr. Sharmia R. Kubde, Department of Food & Nutrition, Matoshree Vimalabai Deshmukh Mahavidyalaya, Amravati

### Program 5):



- 1) Name of Activity: "Lecture on Dietary Goals" on 03/10/2020
- 2) Resource person: Dr. Sharmia R. Kubde
- 3) Convener: Prof. Dr. Sharmia R. Kubde, Department of Food &Nutrition, Matoshree Vimalabai Deshmukh Mahavidyalaya, Amravati

#### Program 6):



- 1) Name of Activity: "Lecture on Diet during Pregnancy" on 09/10/2020
- 2) Resource person: Dr. Sharmia R. Kubde
- 3) Convener: Prof. Dr. Sharmia R. Kubde, Department of Food & Nutrition, Matoshree Vimalabai Deshmukh Mahavidyalaya, Amravati

### Program 7):





14:42

- 1) Name of Activity: "Lecture on Fat Soluble Vitamins" on 12/10/2020
- 2) Resource person: Dr. Sharmia R. Kubde
- 3) Convener: Prof. Dr. Sharmia R. Kubde, Department of Food &Nutrition, Matoshree Vimalabai Deshmukh Mahavidyalaya, Amravati

### Program 8):





- 1) Nam