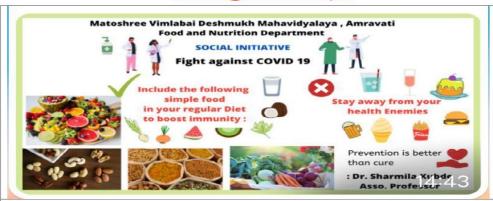

ce-chancellor, Sant Tukadoji Maharaj University, Nagpur Dr. Sandeep A. Waghule, Department of Physics, Sant Gadge Baba Amravati University Amravati.
- 3). Convener: Prof. Dr. D. R. Bambole, Department of Physics

### Program 2):





- 1) Name of Activity: "TWO DAYS ICT WORKSHOP FOR B. Sc. I (Science) STUDENTS ON "MS-Office" ON 11 and 12 March 2020"
- 2) Resource person: Prof. Dr. D. R. Bambole, Department of Physics
- 3) Convener: Prof. D. R. Bambole, Department of Physics

#### Program 3):



- 1) Name of Activity: "Making poster on the occasion of celebration of "world Health day 2020" on 07/04/2020"
- 2) Resource person: Dr. Sharmia R. Kubde
- 3) Convener: Prof. Dr. Sharmia R. Kubde, Department of Food & Nutrition, Matoshree Vimalabai Deshmukh Mahavidyalaya, Amravati

## Program 4) :



- 1) Name of Activity: "Making poster on Awareness about Covid -19 "Social invitation: Fight against COVID -19" on 09/04/2020"
- 2) Resourse person Dr. Sharmia R. Kubde
- 3) Convener Prof. Dr. Sharmia R. Kubde, Department of Food & Nutrition, Matoshree Vimalabai Deshmukh Mahavidyalaya, Amravati

### Program 5):



- 1) Name of Activity: "Lecture on Dietary Goals" on 03/10/2020
- 2) Resource person: Dr. Sharmia R. Kubde
- 3) Convener: Prof. Dr. Sharmia R. Kubde, Department of Food &Nutrition, Matoshree Vimalabai Deshmukh Mahavidyalaya, Amravati

#### Program 6):



- 1) Name of Activity: "Lecture on Diet during Pregnancy" on 09/10/2020
- 2) Resource person: Dr. Sharmia R. Kubde
- 3) Convener: Prof. Dr. Sharmia R. Kubde, Department of Food & Nutrition, Matoshree Vimalabai Deshmukh Mahavidy