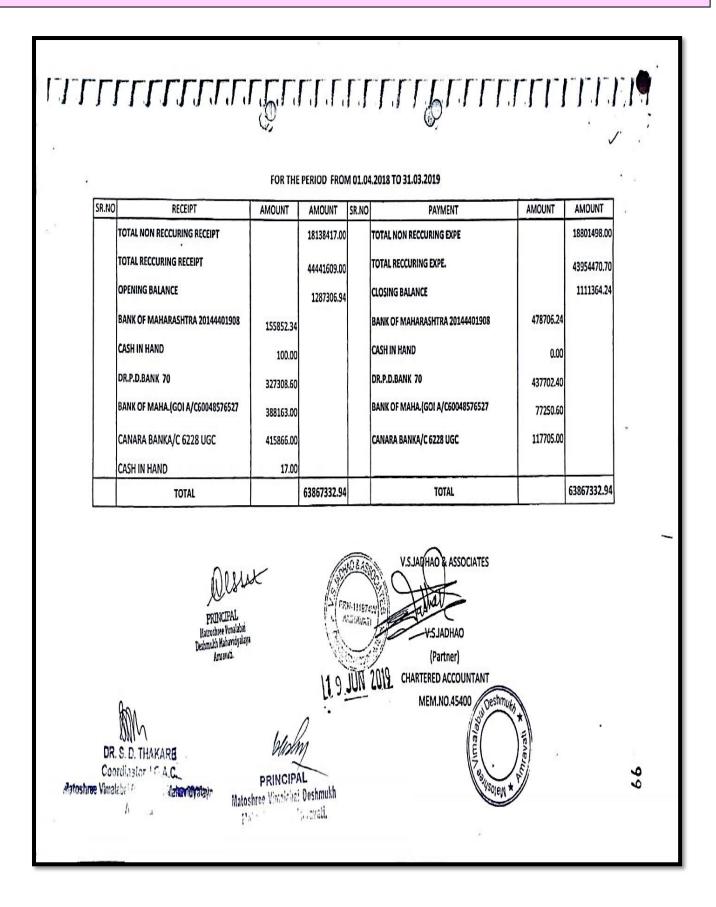

|   |



| 74-A - 1 L | k 4 4 4              |            | (÷ n                         | . , !                    | .! ! !                                  | 1 of             | 11             | 1 1 F F                                    | rrr       | , " |
|------------|----------------------|------------|------------------------------|--------------------------|-----------------------------------------|------------------|----------------|--------------------------------------------|-----------|-----|
|            |                      | Ť          |                              |                          |                                         |                  |                |                                            |           | *   |
| •          |                      | NON SALARY