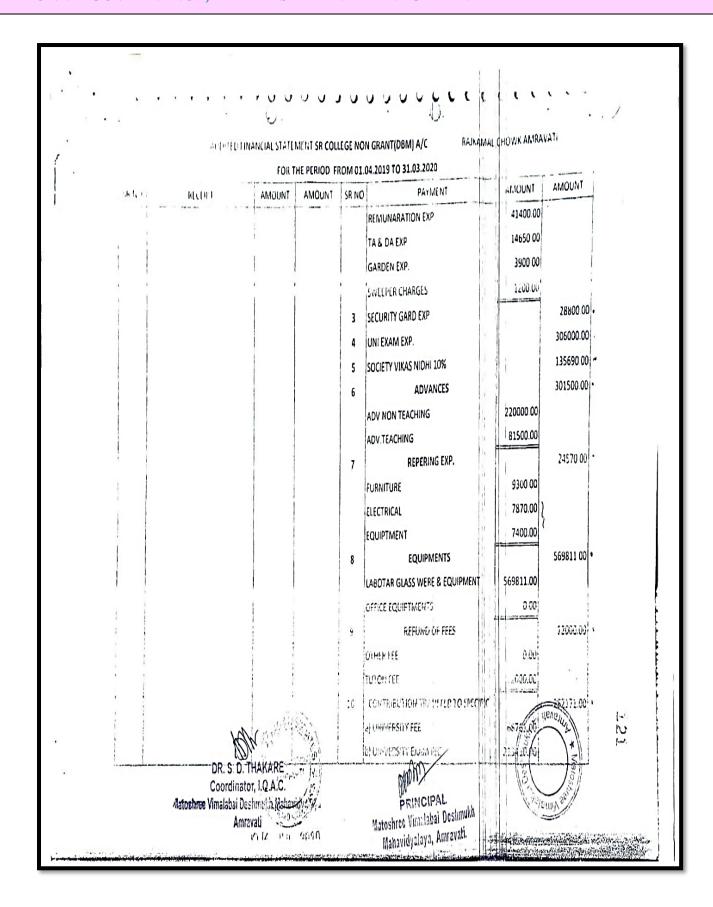

T. |                |                               |          | PRINTING & ZEROX        | 13030.00                                |           |   |
| Coordin           | D. THAKA            |                           | Mate           | PRINCIF<br>oshree Vimalab     | mm)      | 5) FRN-111974W (5)      | 6312.00                                 |           |   |
| roshree Vimalabai | Deshmuki<br>mravati | A.C.                      | A CANADA       | lahavidyalay <mark>a</mark> , |          | ati.                    |                                         |           |   |
| 1:                |                     |                           |                |                               | ্ন কার্য | 24 JUL 2000             |                                         |           |   |







|         |                   | V               |                  |            | ¥                     |            |                   |              |
|---------|-------------------|-----------------|------------------|------------|-----------------------|------------|-------------------|--------------|
|         | 5 TP0             | (1)''.(A) \$1A' | TIME ST SR COLLE | GE NON GRA | NT(DBM) A/C           | IVAINAL F. | HOWY AMEAN        | aTi          |
|         | 2000 E 8 A.       |                 | THE PERIOD FRO   |            |                       |            |                   |              |
| ٠٠.٠ :  | FECCIF            |                 | AMOUNT           | SR NO      | PAYMENT               |            | THUCKMA           | AIAOO'11     |
| ;       | *   * *