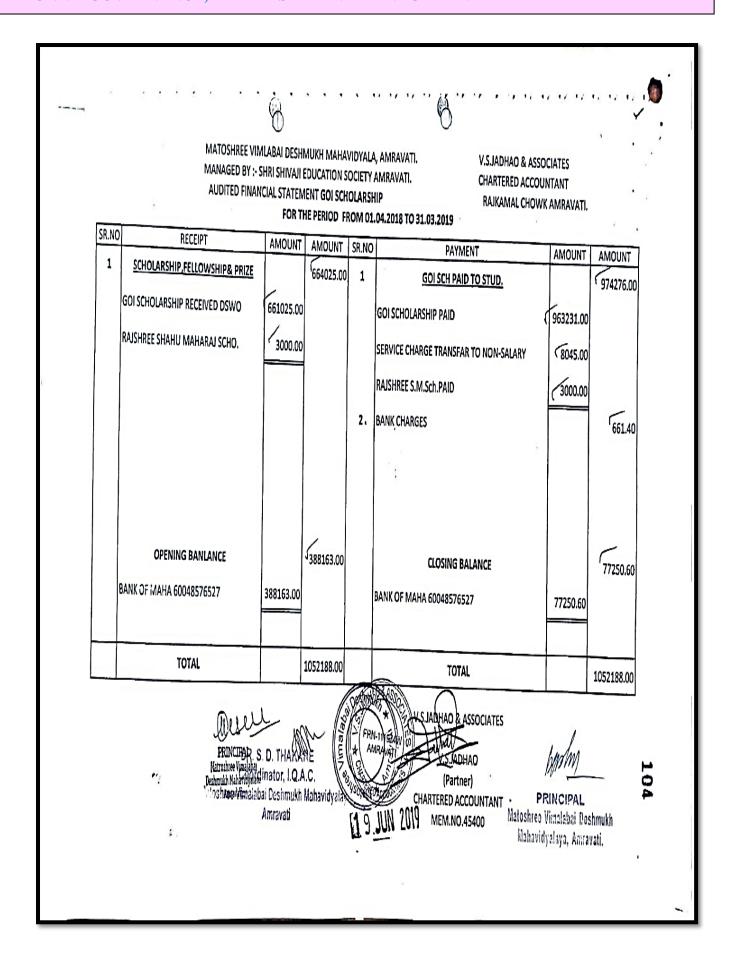

1             |
|       | DR.P.D.BANK A/C 18449                                    | 381.0                                                      | 1        |       | CASH IN HAND                                 | 6000.0                                        |               |
|       | CASH IN HAND TOTAL                                       | 302.0                                                      | 3134347. | 75    | TOTAL                                        |                                               | 3134347.75    |
|       | PRUNCIPS<br>Haustine Vine<br>Determine Habary<br>Amerika | DR. S. D. Y<br>LibeCoordin and<br>WWiffalaber Dur<br>Amera | simukh M |       | V SATINAD ASSOCIATES  (Partneylo  (Partneylo | Mildol. PRINCI latoshreo Vimala Mahavidyalaya | Per Desiminan |









Ph. No. - (O) 2572957, (M) 9422855135 Email: vsjadhaoca@gmail.com

S. JADHAP & ASSOCIATES

<del>√</del>ÀDHAO

(Partner)

MEM. NO. 45400

#### MATOSHREE VIMLABAI DESHMUKH MAHAVIDYALAYA, AMRAVATI.

M/ By :- Shri. Shivaji Education Society, Amravati. Balance - Sheet As On 31st, March 2019.

| Funds & Liabilities   | Amount                            | Amount                                 | Property & Assets                         | Amount       | Amount               |
|-----------------------|-----------------------------------|----------------------------------------|-------------------------------------------|--------------|----------------------|
| Tg,                   |                                   |                                        | Ву,