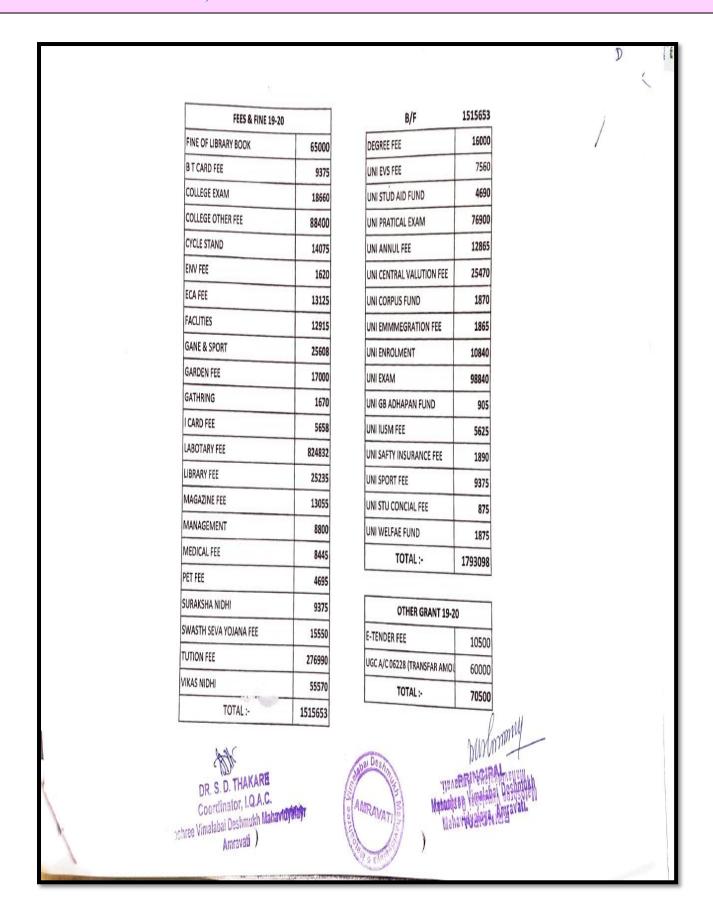

AMT. |                |                               |          | PRINTING & ZEROX        | 13030.00                                |           |   |
| Coordin           | D. THAKA            |                           | Mate           | PRINCIF<br>oshree Vimalab     | mm)      | 5) FRN-111974W (5)      | 6312.00                                 |           |   |
| roshree Vimalabai | Deshmuki<br>mravati | A.C.                      | A CANADA       | lahavidyalay <mark>a</mark> , |          | ati.                    |                                         |           |   |
| 1:                |                     |                           |                |                               | ্ন কার্য | 24 JUL 2000             |                                         |           |   |







|         |                   | V               |                  |            | ¥                     |            |                   |              |
|---------|-------------------|-----------------|------------------|------------|-----------------------|------------|-------------------|--------------|
|         | 5 TP0             | (1)''.(A) \$1A' | TIME ST SR COLLE | GE NON GRA | NT(DBM) A/C           | IVAINAL F. | HOWY AMEAN        | aTi          |
|         | 2000 E 8 A.       |                 | THE PERIOD FRO   |            |                       |            |                   |              |
| ٠٠.٠ :  | FECCIF            |                 | AMOUNT           | SR NO      | PAYMENT               |            | THUCKMA           | AIAOO'11     |
| ;       | *   * *