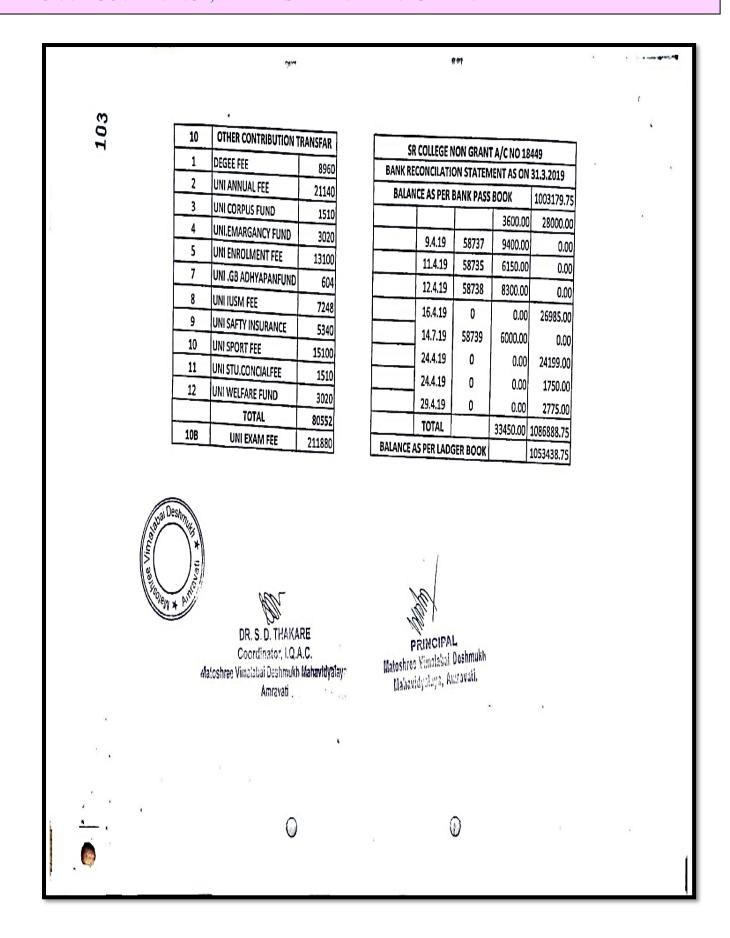

| 1             |
|       | DR.P.D.BANK A/C 18449                                    | 381.0                                                      | 1        |       | CASH IN HAND                                 | 6000.0                                        |               |
|       | CASH IN HAND TOTAL                                       | 302.0                                                      | 3134347. | 75    | TOTAL                                        |                                               | 3134347.75    |
|       | PRUNCIPS<br>Haustine Vine<br>Determine Habary<br>Amerika | DR. S. D. Y<br>LibeCoordin and<br>WWiffalaber Dur<br>Amera | simukh M |       | V SATINAD ASSOCIATES  (Partneylo  (Partneylo | Mildol. PRINCI latoshreo Vimala Mahavidyalaya | Per Desiminan |









Ph. No. - (O) 2572957, (M) 9422855135 Email: vsjadhaoca@gmail.com

S. JADHAP & ASSOCIATES

<del>√</del>ÀDHAO

(Partner)

MEM. NO. 45400

#### MATOSHREE VIMLABAI DESHMUKH MAHAVIDYALAYA, AMRAVATI.

M/ By :- Shri. Shivaji Education Society, Amravati. Balance - Sheet As On 31st, March 2019.

| Funds & Liabilities   | Amount                            | Amount                                 | Property & Assets                         | Amount       | Amount               |
|-----------------------|-----------------------------------|----------------------------------------|-------------------------------------------|--------------|----------------------|
| Tg,                   |                                   |                                        | Ву,