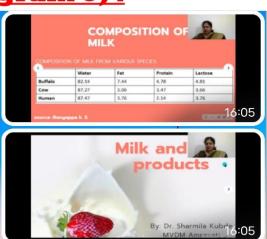

rof. Dr. Sharmia R. Kubde, Department of Food & Nutrition, Matoshree Vimalabai Deshmukh Mahavidyalaya, Amravati

#### Program 3):





- 1) Name of the Activity: One day "Teachers and Non-teaching staff training workshop on e- governance" on 15/07/2021
- 2) Resource Person: Shri Umesh Vinayakrao Deshmukh, Washim district president of non-teaching staff delivering his speech in the "teaching and non teaching staff training for e- governance"
- 3) Convener: For "teacher and non-teaching staff training workshop", Dr. D. R. Bambole.

### Program 4):





- 1) Name of Activity: "WORK SHOP FOR TEACHERS ON USE OF ICT TOOLS"
  ON 27/07/2021
- 2) Resource person: Prof. Dr. D. R. Bambole, Department of Physics
- 3) Convener: Prof. Dr. D. R. Bambole, Department of Physics

### <u>Program 5) :</u>





- 1) Name of Activity: Lecture on "Milk and Milk products" on 27/09/2020"
- 2) Resource person Dr. Sharmia R. Kubde
- 3) Convener: Prof. Dr. Sharmia R. Kubde, Department of Food & Nutrition, Matoshree Vimalabai Deshmukh Mahavidyalaya, Amravati

### Program 6):





- 1) Name of Activity: Lecture on "LASER" in "College Study Circle" on the ideas, concept of production and Industrial & Medical applications of LASER on 07/04/2021
- 2) Resource person: Prof. Dr. D. R. Bambole, Department of Physics
- 3) Convener: Prof. Dr. S. R. Kubde, "College Study Circle"

#### Program 7):



- 1) Name of Activity: Lecture in Study Circle on "Types of soups and their benefits" on 07/04/2021
- 2) Resource person: Prof. Dr. S. R. Kubde, Department of Food and Nutrition
- 3) Convener: Prof. Dr. S. R. Kubde,