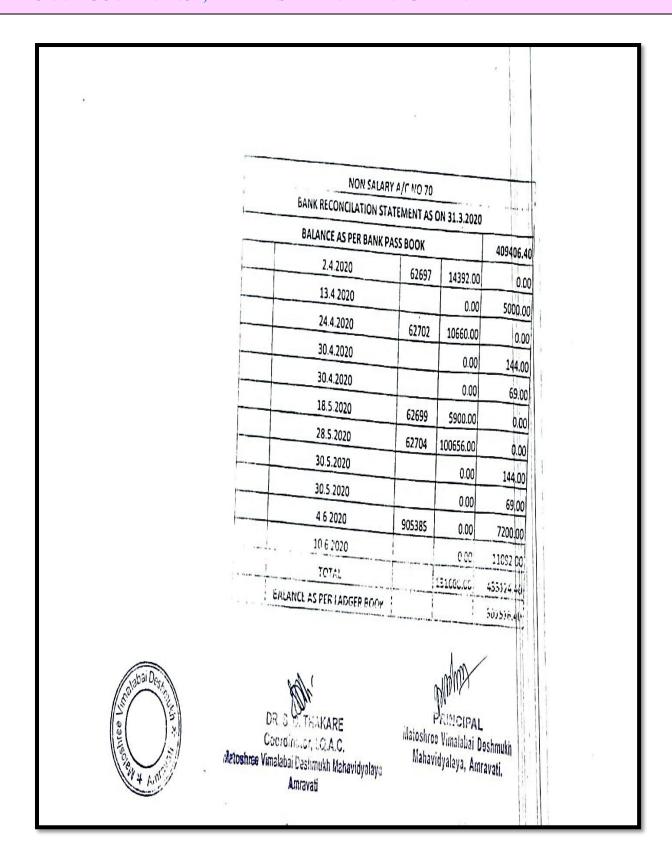

02.40<br>77250.60<br>117705.00 | 18070444.50<br>65644035.50<br>1111364.24 |                                    | (IQAC PLAN )<br>E<br>ICE<br>44401998 | 51108.00                                                     | AMOUNT<br>\$1108.00<br>7310539.00<br>7429500.93<br>1963771.84 |
| mayall * |                                                                                                                                                                                                          | Amravati                                                | l.C.                                     | PRINCIPAL Mahavidyalaya, Amravati. | CHARTERED                            | HAO & ASSOCIATES ACCOUNTANT ACCOUNTANT ACCOUNTANT ACCOUNTANT |                                                               |



|                   |                     |                           | )              |                               |          | ,                       |                                         | Ú         | / |
|-------------------|---------------------|---------------------------|----------------|-------------------------------|----------|-------------------------|-----------------------------------------|-----------|---|
|                   |                     | MATOSHREE \               | /IMLABAI DESI  | HMUKH MAHAV                   | /IDYALA  | , AIVINAVATI.           | JADHAO & ASSOCIATES                     |           | / |
| /                 |                     | MANAGED BY                | :- SHRI SHIVAJ | EDUCATION SO                  | OCIETY / | AIAII)UAAUTI