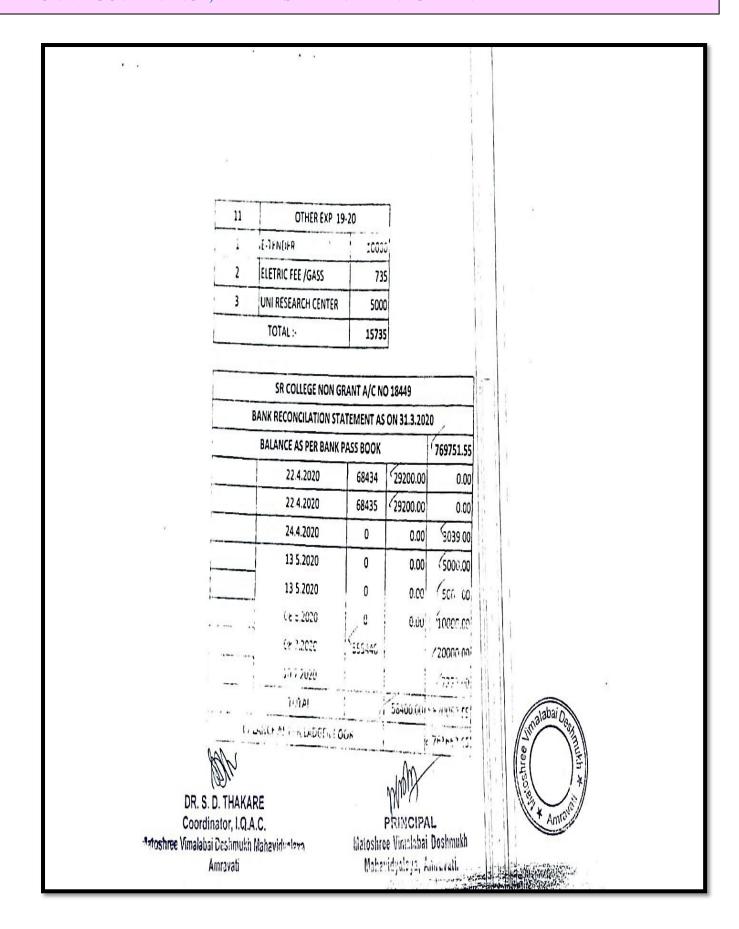

| 764662 55    |
| DHP.    | D BANK 4 ( 1844)  | 1053436 75      |                  | DR.F       | .D.BANK A/C 18449     |            | 761662 55         |              |
| (ASh    | II. HANL          | 6000 CO         |                  | CASI       | I IN HAND             | 1-1        | 3000.00           |              |
|         | TOTAL             |                 | 4753901.75       |            | TOTAL                 |            |                   | 4753901.75   |
| <b></b> | ), ;<br>), ;      | ÷               |                  |            | S con 11 3747 F       | Change     | ADHAO & ASSOCIATE | nts          |
| · •     | MATOLMENT - D'M . | ÷               |                  |            |                       | Charle     | ded Accounts      | nts          |



|       | MATOSHREE VIMLAB<br>MANAGED BY - SHRI                                                                            | SHIVAII EDUCATIO | N SOCIETY AME                                              |                           |                                       | CHA  | JADHAO & ASSOCIATE<br>ARTERED ACCOUNTAN