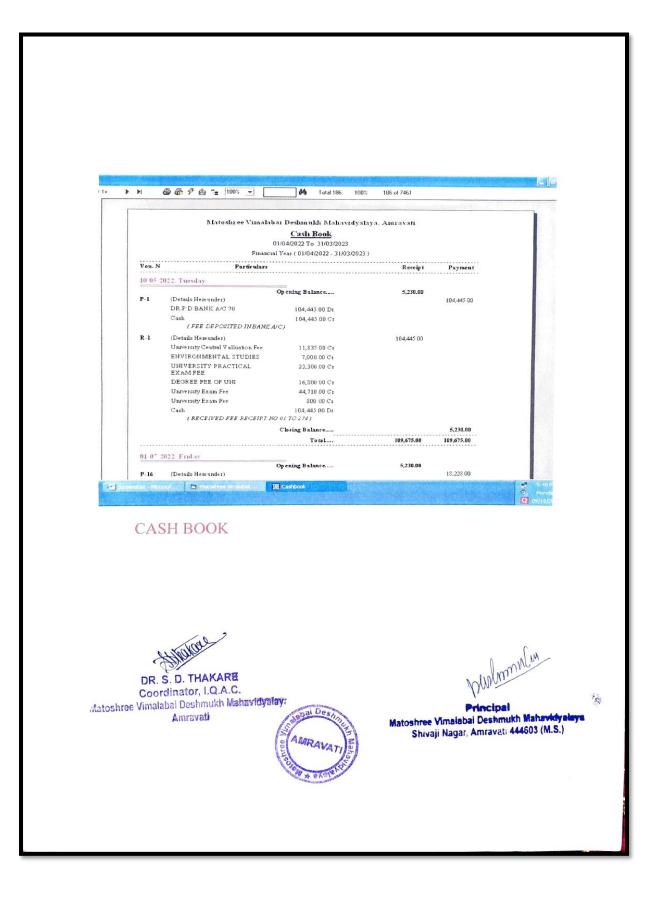

|                     | Matosh                                                                        | Sr Collec    |                | 1-2022           | avidyalaya, Amravati<br>-2023                                                  | Page No 3                |
|---------------------|-------------------------------------------------------------------------------|--------------|----------------|------------------|--------------------------------------------------------------------------------|--------------------------|
|                     | Receipt                                                                       |              |                |                  | 31/03/2023 )                                                                   | Payment                  |
|                     | Vou.No Particul<br>Date 4/5/2022                                              | ars .        | Amount         | Vou.No           | Particulars                                                                    | Amount                   |
|                     | Opening                                                                       |              | 5,230.00       |                  |                                                                                |                          |
|                     | R-12 Salary Grant<br>SALARY GRANT RE<br>DEPOSITED IN BAN                      | CEIVED AND   | 53,209 00 F    | 9-12             | Bank of Maha 20144401908<br>SALARY GRANT RECEIVED AND<br>DEPOSITED IN BANK A/C | 3,653,209.00             |
|                     | R-13 Income Tax<br>RECEIVED INCOME                                            | 72           | 29,400.00 F    |                  | Bank of Maha 20144401908<br>RECEIVED INCOME TAX FORM                           | 729,400.00               |
|                     | R-52 Bank of Maha                                                             | 3,65         | 53,209.00 F    |                  | STAFF<br>SALARY ARREARS                                                        | 3,653,209.00             |
| 1                   | 20 144 40 1908<br>ARR IES PAID TO C                                           | OLLEGE STAFF |                |                  | ARRIES PAID TO COLLEGE STAFF                                                   | 750 400 00               |
|                     | R-53 Bank of Maha<br>20144401908<br>INCOME TAX PAID                           |              | 29,400.00 F    |                  | Income Tax                                                                     | 729,400.00               |
|                     | R-54 Bank of Maha                                                             |              | 29.50 F        |                  | 081552<br>Bank charges                                                         | 29 50                    |
|                     | 20 144 40 1908<br>BANK CHRGES PAIL                                            |              |                |                  | BANK CHRGES PAID TO BANK A/C                                                   |                          |
|                     | Total                                                                         | 8,77         | 70,477.50 T    | Closing<br>Fotal |                                                                                | 5,230.00<br>8,770,477.50 |
|                     |                                                                               |              |                |                  | Sign.                                                                          |                          |
| (e)                 | anna Albanostat anna                                                          | -            | Section Sector | THE DAY          | book                                                                           |                          |
|                     |                                                                               | 2            |                |                  |                                                                                | ¢<br>(                   |
| DAY<br>DR.:<br>Coor | BOOK<br>S. D. THAKARE<br>dinator, I.Q.A.C.<br>bai Deshmukh Mahav<br>Anuravati |              | i Destin       | T Day            | PRINCIPA<br>Matoshree Vimalaba<br>Mahavidyalaya,                               | nn<br>AL<br>i Deshmu     |