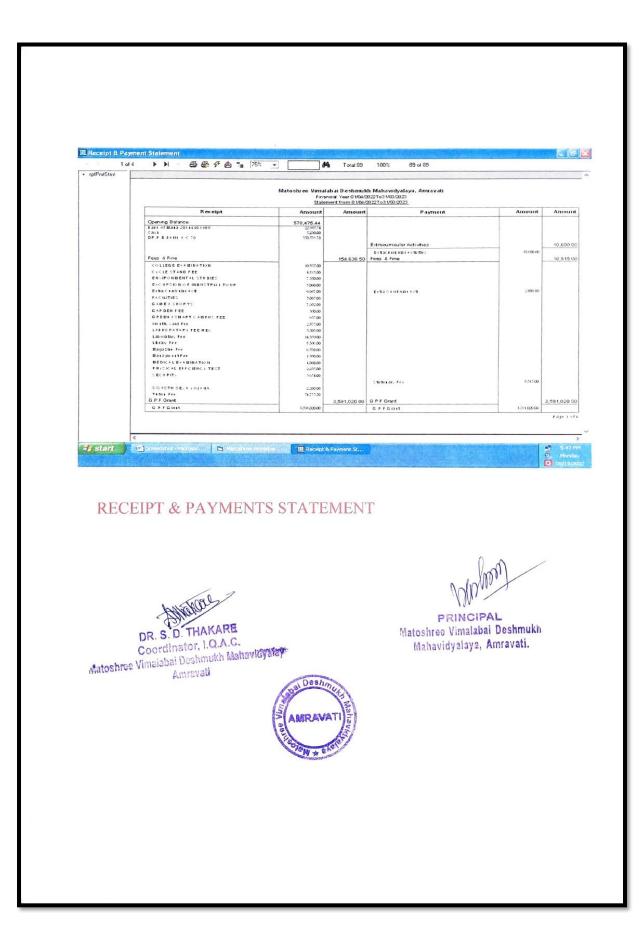

F-70 001570)
 982395 76 cF

 101110 (F-10) 001570 (F-70 001570 (F-7 25/07/2022 R-10 MEDICAL REMOURSMENT RECEIVED AND DEPOSITED 68406.00 IN DANK A/C 86158.24 Dr 16/07/2022 P-74 BANK CHARGES PAID TO BANK A/C 29.50 06.120.74 Dr 29/07/2022 R-20 LEAVE ENCASHMENT RECEIVED AND DEPOSITED IN 683640.00 BARK AVC 667769 74 Dr 
 BARK AC
 BARK AC

 BARK AC
 BARK AC

 PATS
 MEDICAL REMEURS NEWT PAUD TO DR KU S E

 EASE
 ESELOS AC

 STAR DE CHE NO OMENTOT IS 2002
 SSIE80 00

 FXB
 LEAVE ENCLASHMENT PAUD TO SHIM IN NARRAM

 SSIE80 00
 17720 74 0F
 🕞 Metanyin: Vindebei 💦 🔄 Kolya Salance 🛛 🛐 Ledger distart 📄 🕙 -LADGER BOOK Athona PRINCIPAL DR. S. D. THAKARE Matoshree Vimalabai Deshmukh Coordinator, I.Q.A.C. Mahavidyalaya, Amravati. Matoshroe Vimalabai Deshmukh Mahavidyalay Amrevati oai Deshm AMRAVAT 12 V\*



▶ ▶ = 🗟 🖗 9 💩 T₂ 100% 👻 [ 🐴 Total 179 100% 179 0 179 Matoshree Vimalabai Deshmukh Mahavidyalaya, Amravati TRIAL BALANCE 01/04/2022 TO 31/03/2023 From Date: 01/04/2022 To Date: 31/03/2023 19/9/2022 Account Name Transactions Closing Balance Opening Balance Dı C1 5,230 00 Dr 266,423 327,041.00 55,388.00 Cr Cash Extracurricular Activities 0.00 Dr 10,600 00 Dr G.P.F.Grant 0.00 Dr 3,591,020.00 0.00 Dr Medical Rembursment 0.00 Dr 68,408 68,408.00 0.00 Dr Salary Grant 0.00 Dr (173,583.00 27,173,583.00 Cr Advancess 4,500 00 Dr 22,735 00 0.00 27,235.00 Dr Advance Paid to Teaching St 4,500.00 Dr 22,735 27,235 00 Dr Bank A/c 573,245.44 Dr 27,398,039.50 27,344,774.00 626,510.94 Dr Bank of Maha 20144401908 22,668 74 Dr 27,127,176 ',132,124.00 17,720 74 Dr DR P D BANK A/C 70 550,576.70 Dr 270,864 212,6