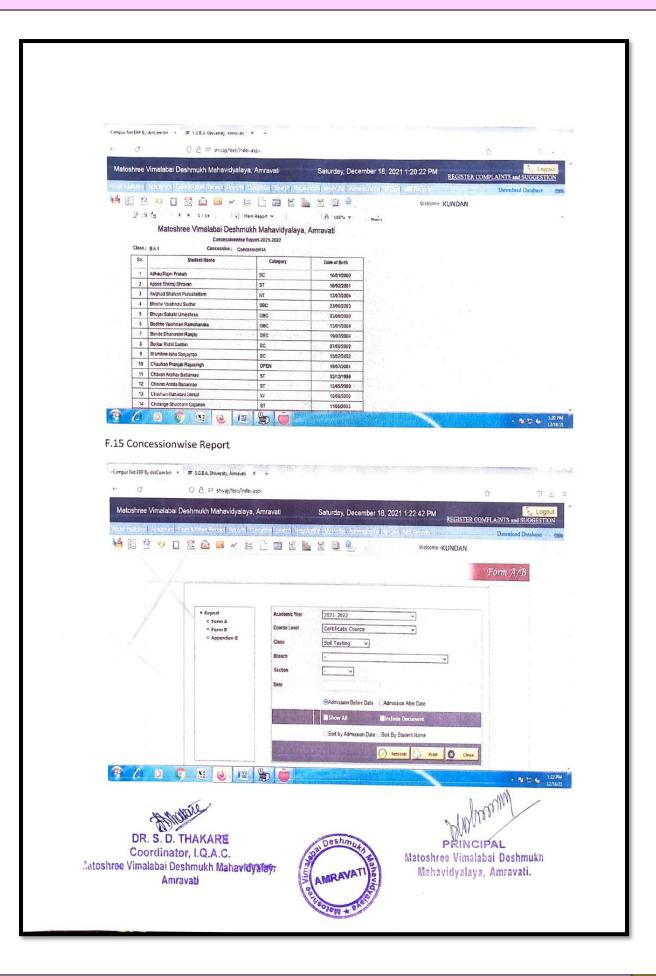

73,583.00 27,173,583.00 Cr Advancess 4,500 00 Dr 22,735 00 0.00 27,235.00 Dr Advance Paid to Teaching St 4,500.00 Dr 22,735 27,235 00 Dr Bank A/c 573,245.44 Dr 27,398,039.50 27,344,774.00 626,510.94 Dr Bank of Maha 20144401908 22,668 74 Dr 27,127,176 ',132,124.00 17,720 74 Dr DR P D BANK A/C 70 550,576.70 Dr 270,864 212,650.00 608,790.20 Dr College Bulding 0.00 Dr 0.00 00.00 0.00 Dr College Equipment 0.00 Dr 0.00 Dr 0.00 0.00 ndhol - Microsof ... 🕒 Malodinen Vimalabai ... 🕒 Ledger Report 🔠 LedgerWse Balance Same LEDGER WISE BALANCE Matoshree Vimalabai Deshmukii DR. S. D. THAKARE Mahavidyalaya, Amravati. Coordinator, I.Q.A.C. Matoshree Vimalabai Deshmukh Matavkiyakayi ma Amravati

## (B)ADMINISTRATION, STUDENTS ADMISSION & SUPPORT AND EXAMINATION SCREEN SHOTS (e- Governance)





















| - Carm                                                                                    | ipus Net ERP By detCerm Int × 후 SGJ                                                                                                                                              | I.A. University, Ar<br>77 shivaji.∕fe