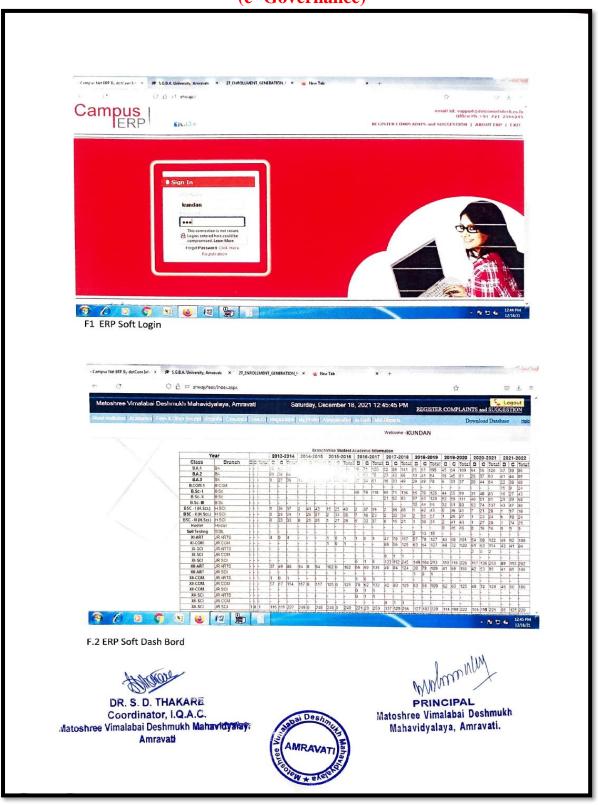

ant 0.00 Dr (173,583.00 27,173,583.00 Cr Advancess 4,500 00 Dr 22,735 00 0.00 27,235.00 Dr Advance Paid to Teaching St 4,500.00 Dr 22,735 27,235 00 Dr Bank A/c 573,245.44 Dr 27,398,039.50 27,344,774.00 626,510.94 Dr Bank of Maha 20144401908 22,668 74 Dr 27,127,176 ',132,124.00 17,720 74 Dr DR P D BANK A/C 70 550,576.70 Dr 270,864 212,650.00 608,790.20 Dr College Bulding 0.00 Dr 0.00 00.00 0.00 Dr College Equipment 0.00 Dr 0.00 Dr 0.00 0.00 ndhol - Microsof ... 🕒 Malodinen Vimalabai ... 🕒 Ledger Report 🔠 LedgerWse Balance Same LEDGER WISE BALANCE Matoshree Vimalabai Deshmukii DR. S. D. THAKARE Mahavidyalaya, Amravati. Coordinator, I.Q.A.C. Matoshree Vimalabai Deshmukh Matavkiyakayi ma Amravati

## (B)ADMINISTRATION, STUDENTS ADMISSION & SUPPORT AND EXAMINATION SCREEN SHOTS (e- Governance)





















| - Carm                                                                                    | ipus Net ERP By detCerm Int × 후 SGJ                                                                                                                                              | I.A. University, Ar<br>77 shivaji.∕fe