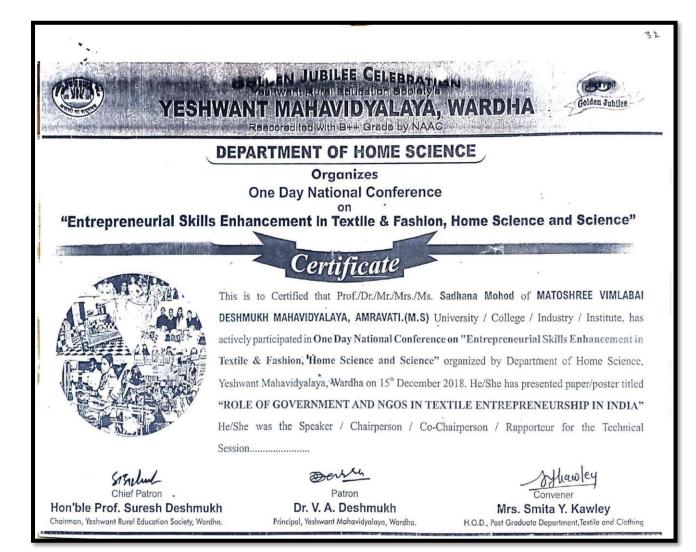

Coordinator, I.Q.A.C. whoshow Wanalabei Deshmukh Mahavidyalaya Amravati Principal

Principal siatoshree Virnalebai Deshmukti Mahavidye

Shivan Nager Amravati 444603 (M.S.)

Copy of the letters indicating financial assistance to teachers and List of the teachers receiving financial support to attend conferences/workshops/seminars during 2017-2022 and Xerox of the certificates