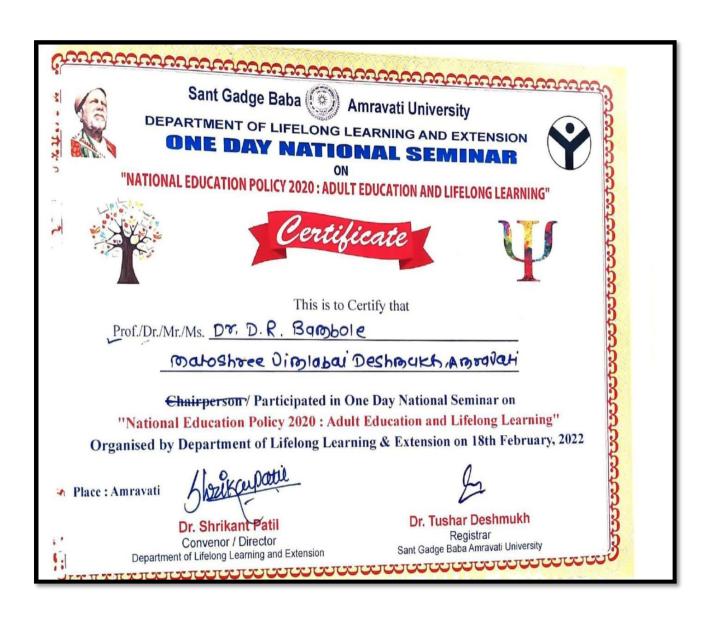

## **6.3 Faculty Empowerment Strategies**

6.3.2.1 Percentage of teachers provided with financial support to attend conferences/workshops and towards membership fee of professional bodies during the last five years