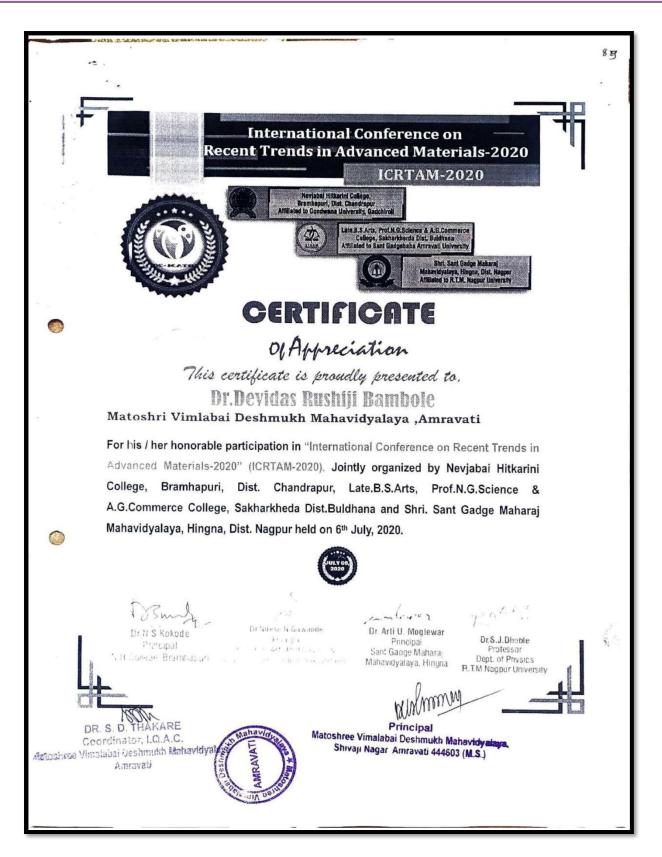

Coordinator, I.Q.A.C. whoshow Wanalabei Deshmukh Mahavidyalaya Amravati Principal

Principal siatoshree Virnalebai Deshmukti Mahavidye

Shivan Nager Amravati 444603 (M.S.)

Copy of the letters indicating financial assistance to teachers and List of the teachers receiving financial support to attend conferences/workshops/seminars during 2017-2022 and Xerox of the certificates