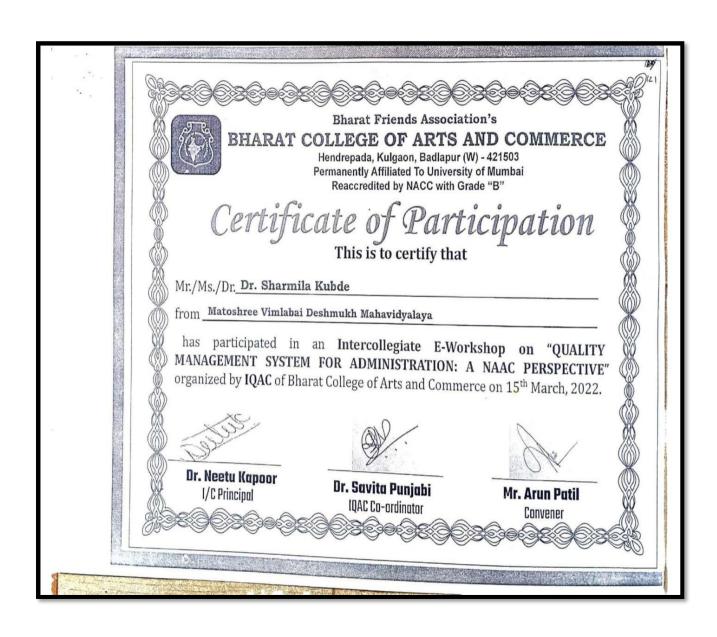

## Copy of the letters indicating financial assistance to teachers:

Financial Assistance to teachers in 2017-2018:

| Session 2017                               | - 18                                                                                                                                                                                                                                                                                                                                                                                                                                                                                                                                                                                                                                                                                                                                                                                                                                                                                                                                                                                                                                                                                                                                                                                                                                                                                                                                                                                                                                                                                                                                                                                                                                                                                                                                                                                                                                                                                                                                                                                                                                                                                                                           |
|--------------------------------------------|--------------------------------------------------------------------------------------------------------------------------------------------------------------------------------------------------------------------------------------------------------------------------------------------------------------------------------------------------------------------------------------------------------------------------------------------------------------------------------------------------------------------------------------------------------------------------------------------------------------------------------------------------------------------------------------------------------------------------------------------------------------------------------------------------------------------------------------------------------------------------------------------------------------------------------------------------------------------------------------------------------------------------------------------------------------------------------------------------------------------------------------------------------------------------------------------------------------------------------------------------------------------------------------------------------------------------------------------------------------------------------------------------------------------------------------------------------------------------------------------------------------------------------------------------------------------------------------------------------------------------------------------------------------------------------------------------------------------------------------------------------------------------------------------------------------------------------------------------------------------------------------------------------------------------------------------------------------------------------------------------------------------------------------------------------------------------------------------------------------------------------|
| meeting:                                   |                                                                                                                                                                                                                                                                                                                                                                                                                                                                                                                                                                                                                                                                                                                                                                                                                                                                                                                                                                                                                                                                                                                                                                                                                                                                                                                                                                                                                                                                                                                                                                                                                                                                                                                                                                                                                                                                                                                                                                                                                                                                                                                                |
|                                            | ac " Research development                                                                                                                                                                                                                                                                                                                                                                                                                                                                                                                                                                                                                                                                                                                                                                                                                                                                                                                                                                                                                                                                                                                                                                                                                                                                                                                                                                                                                                                                                                                                                                                                                                                                                                                                                                                                                                                                                                                                                                                                                                                                                                      |
| committee" of the college are              | hereby informed that                                                                                                                                                                                                                                                                                                                                                                                                                                                                                                                                                                                                                                                                                                                                                                                                                                                                                                                                                                                                                                                                                                                                                                                                                                                                                                                                                                                                                                                                                                                                                                                                                                                                                                                                                                                                                                                                                                                                                                                                                                                                                                           |
| on 27/07/2017 a meeting of " Res           | earch development committee"                                                                                                                                                                                                                                                                                                                                                                                                                                                                                                                                                                                                                                                                                                                                                                                                                                                                                                                                                                                                                                                                                                                                                                                                                                                                                                                                                                                                                                                                                                                                                                                                                                                                                                                                                                                                                                                                                                                                                                                                                                                                                                   |
| has been organized to discuss              | the research related topic                                                                                                                                                                                                                                                                                                                                                                                                                                                                                                                                                                                                                                                                                                                                                                                                                                                                                                                                                                                                                                                                                                                                                                                                                                                                                                                                                                                                                                                                                                                                                                                                                                                                                                                                                                                                                                                                                                                                                                                                                                                                                                     |
| · However, all the members show            |                                                                                                                                                                                                                                                                                                                                                                                                                                                                                                                                                                                                                                                                                                                                                                                                                                                                                                                                                                                                                                                                                                                                                                                                                                                                                                                                                                                                                                                                                                                                                                                                                                                                                                                                                                                                                                                                                                                                                                                                                                                                                                                                |
| cation of the college for the              | meeting at 12.PM.                                                                                                                                                                                                                                                                                                                                                                                                                                                                                                                                                                                                                                                                                                                                                                                                                                                                                                                                                                                                                                                                                                                                                                                                                                                                                                                                                                                                                                                                                                                                                                                                                                                                                                                                                                                                                                                                                                                                                                                                                                                                                                              |
| Coshinu                                    | 1 . 0 / 2                                                                                                                                                                                                                                                                                                                                                                                                                                                                                                                                                                                                                                                                                                                                                                                                                                                                                                                                                                                                                                                                                                                                                                                                                                                                                                                                                                                                                                                                                                                                                                                                                                                                                                                                                                                                                                                                                                                                                                                                                                                                                                                      |
| Altra-                                     | for principal                                                                                                                                                                                                                                                                                                                                                                                                                                                                                                                                                                                                                                                                                                                                                                                                                                                                                                                                                                                                                                                                                                                                                                                                                                                                                                                                                                                                                                                                                                                                                                                                                                                                                                                                                                                                                                                                                                                                                                                                                                                                                                                  |
| AIRAVA                                     | Matachina Vimalabat Deshimukii                                                                                                                                                                                                                                                                                                                                                                                                                                                                                                                                                                                                                                                                                                                                                                                                                                                                                                                                                                                                                                                                                                                                                                                                                                                                                                                                                                                                                                                                                                                                                                                                                                                                                                                                                                                                                                                                                                                                                                                                                                                                                                 |
| Olan was                                   | Mahavidyalaya, Amravati.                                                                                                                                                                                                                                                                                                                                                                                                                                                                                                                                                                                                                                                                                                                                                                                                                                                                                                                                                                                                                                                                                                                                                                                                                                                                                                                                                                                                                                                                                                                                                                                                                                                                                                                                                                                                                                                                                                                                                                                                                                                                                                       |
| 1) Dr. R.S. Kawale                         | Sul.                                                                                                                                                                                                                                                                                                                                                                                                                                                                                                                                                                                                                                                                                                                                                                                                                                                                                                                                                                                                                                                                                                                                                                                                                                                                                                                                                                                                                                                                                                                                                                                                                                                                                                                                                                                                                                                                                                                                                                                                                                                                                                                           |
| 2                                          | (2)0)                                                                                                                                                                                                                                                                                                                                                                                                                                                                                                                                                                                                                                                                                                                                                                                                                                                                                                                                                                                                                                                                                                                                                                                                                                                                                                                                                                                                                                                                                                                                                                                                                                                                                                                                                                                                                                                                                                                                                                                                                                                                                                                          |
| 2) Dr. M.M. Nandurkar -                    | 0191175-                                                                                                                                                                                                                                                                                                                                                                                                                                                                                                                                                                                                                                                                                                                                                                                                                                                                                                                                                                                                                                                                                                                                                                                                                                                                                                                                                                                                                                                                                                                                                                                                                                                                                                                                                                                                                                                                                                                                                                                                                                                                                                                       |
|                                            | hi. De                                                                                                                                                                                                                                                                                                                                                                                                                                                                                                                                                                                                                                                                                                                                                                                                                                                                                                                                                                                                                                                                                                                                                                                                                                                                                                                                                                                                                                                                                                                                                                                                                                                                                                                                                                                                                                                                                                                                                                                                                                                                                                                         |
| 3) Dr. S.R. Kubde -                        | Sur                                                                                                                                                                                                                                                                                                                                                                                                                                                                                                                                                                                                                                                                                                                                                                                                                                                                                                                                                                                                                                                                                                                                                                                                                                                                                                                                                                                                                                                                                                                                                                                                                                                                                                                                                                                                                                                                                                                                                                                                                                                                                                                            |
| 4) Dr. Ky. K.E. Chaydhary -                | (Mexica)                                                                                                                                                                                                                                                                                                                                                                                                                                                                                                                                                                                                                                                                                                                                                                                                                                                                                                                                                                                                                                                                                                                                                                                                                                                                                                                                                                                                                                                                                                                                                                                                                                                                                                                                                                                                                                                                                                                                                                                                                                                                                                                       |
| 4)                                         | ( ) Y                                                                                                                                                                                                                                                                                                                                                                                                                                                                                                                                                                                                                                                                                                                                                                                                                                                                                                                                                                                                                                                                                                                                                                                                                                                                                                                                                                                                                                                                                                                                                                                                                                                                                                                                                                                                                                                                                                                                                                                                                                                                                                                          |
|                                            |                                                                                                                                                                                                                                                                                                                                                                                                                                                                                                                                                                                                                                                                                                                                                                                                                                                                                                                                                                                                                                                                                                                                                                                                                                                                                                                                                                                                                                                                                                                                                                                                                                                                                                                                                                                                                                                                                                                                                                                                                                                                                                                                |
|                                            | Inielhale                                                                                                                                                                                                                                                                                                                                                                                                                                                                                                                                                                                                                                                                                                                                                                                                                                                                                                                                                                                                                                                                                                                                                                                                                                                                                                                                                                                                                                                                                                                                                                                                                                                                                                                                                                                                                                                                                                                                                                                                                                                                                                                      |
|                                            | 24                                                                                                                                                                                                                                                                                                                                                                                                                                                                                                                                                                                                                                                                                                                                                                                                                                                                                                                                                                                                                                                                                                                                                                                                                                                                                                                                                                                                                                                                                                                                                                                                                                                                                                                                                                                                                                                                                                                                                                                                                                                                                                                             |
| 1000 N                                     | PRINCIPAL  Matoshree Vimalabai Deshmul                                                                                                                                                                                                                                                                                                                                                                                                                                                                                                                                                                                                                                                                                                                                                                                                                                                                                                                                                                                                                                                                                                                                                                                                                                                                                                                                                                                                                                                                                                                                                                                                                                                                                                                                                                                                                                                                                                                                                                                                                                                                                         |
| DR S.D. THAKARE                            | Nichavidyalaya, Amravati.                                                                                                                                                                                                                                                                                                                                                                                                                                                                                                                                                                                                                                                                                                                                                                                                                                                                                                                                                                                                                                                                                                                                                                                                                                                                                                                                                                                                                                                                                                                                                                                                                                                                                                                                                                                                                                                                                                                                                                                                                                                                                                      |
| DR. S. D. THANANA<br>Coordinator, I.Q.A.C. | al Desh                                                                                                                                                                                                                                                                                                                                                                                                                                                                                                                                                                                                                                                                                                                                                                                                                                                                                                                                                                                                                                                                                                                                                                                                                                                                                                                                                                                                                                                                                                                                                                                                                                                                                                                                                                                                                                                                                                                                                                                                                                                                                                                        |
| Matoshree Vimalabai Deshmukh Mahavioyalayi | The state of the s |
| Amaro                                      | AMRAVATI                                                                                                                                                                                                                                                                                                                                                                                                                                                                                                                                                                                                                                                                                                                                                                                                                                                                                                                                                                                                                                                                                                                                                                                                                                                                                                                                                                                                                                                                                                                                                                                                                                                                                                                                                                                                                                                                                                                                                                                                                                                                                                                       |
| 15                                         | A ann                                                                                                                                                                                                                                                                                                                                                                                                                                                                                                                                                                                                                                                                                                                                                                                                                                                                                                                                                                                                                                                                                                                                                                                                                                                                                                                                                                                                                                                                                                                                                                                                                                                                                                                                                                                                                                                                                                                                                                                                                                                                                                                          |
|                                            | Mr. resum.                                                                                                                                                                                                                                                                                                                                                                                                                                                                                                                                                                                                                                                                                                                                                                                                                                                                                                                                                                                                                                                                                                                                                                                                                                                                                                                                                                                                                                                                                                                                                                                                                                                                                                                                                                                                                                                                                                                                                                                                                                                                                                                     |
|                                            | PRINCIPAL                                                                                                                                                                                                                                                                                                                                                                                                                                                                                                                                                                                                                                                                                                                                                                                                                                                                                                                                                                                                                                                                                                                                                                                                                                                                                                                                                                                                                                                                                                                                                                                                                                                                                                                                                                                                                                                                                                                                                                                                                                                                                                                      |
|                                            | Matoshree Vimalabai Des                                                                                                                                                                                                                                                                                                                                                                                                                                                                                                                                                                                                                                                                                                                                                                                                                                                                                                                                                                                                                                                                                                                                                                                                                                                                                                                                                                                                                                                                                                                                                                                                                                                                                                                                                                                                                                                                                                                                                                                                                                                                                                        |
|                                            | Mahavidyalaya, Amrav                                                                                                                                                                                                                                                                                                                                                                                                                                                                                                                                                                                                                                                                                                                                                                                                                                                                                                                                                                                                                                                                                                                                                                                                                                                                                                                                                                                                                                                                                                                                                                                                                                                                                                                                                                                                                                                                                                                                                                                                                                                                                                           |