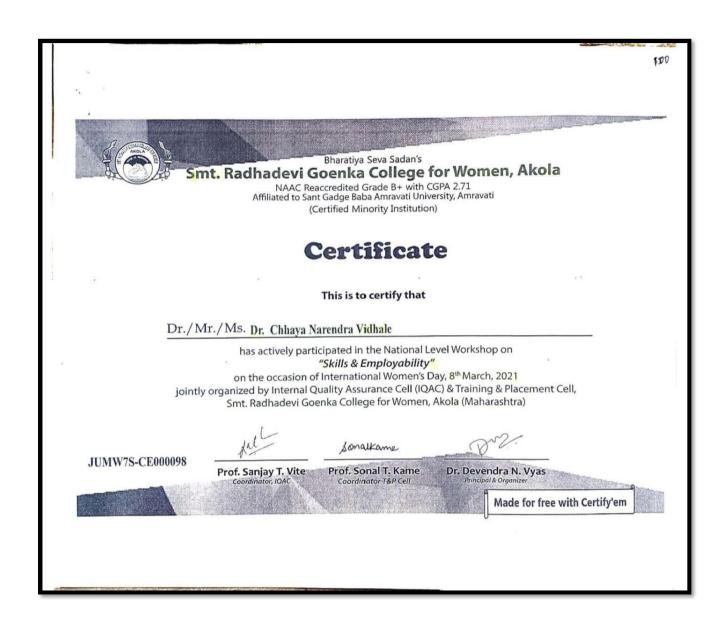

Dr.Pyarelal Suryavanshi Principal PRDKMV, Nandgaon Kh.

Hon'ble Dr.Nitin Dhande President, V.Y.W.S.Amravati

(40)



(41)

99



#### Shri Shivaji Education Society, Amravati's

#### Shri Shivaji Arts & Commerce College, Amravati

Affiliated to Sant Gadge Baba Amravati University Amravati Reaccredited with "A" Grade by NAAC



This to certify that Prof./Dr./Mr./Ms Dr. Devidas Rushiji Bambole
of Matoshree Vimalabai Deshmukh Mahavidyalaya, Amravati has solemnly
participated in the National Seminar on "Role of IQAC in Quality Initiatives in
Affiliated Colleges" Sponsored by NAAC Bangalore & Organized by Internal
Quality Assurance Cell (IQAC),Shri Shivaji Arts & Commerce College, Amravati on

05 March 2021

Dr.Mahendra V. Mete Coordinator IQAC Dr. Smita R.Deshmukh Principal

My from m

(42)





(44)



(45)





#### Year 2021-2022:



(48)



#### CRITERION VI- GOVERNANCE, LEADERSHIP AND MANAGEMENT



(50)





(52)



(53)



145



Gondia Education Society's

# J. M. PATEL ARTS, COMMERCE & SCIENCE COLLEGE, BHANDARA and

M.S.P. Mandal's

SHRI SHIVAJI COLLEGE, PARBHANI

#### THREE-DAY WORKSHOP ON 'SOFT SKILLS DEVELOPMENT'



(AN IQAC INITIATIVE)
3rd-5th FEBRUARY, 2022

#### CERTIFICATE OF PARTICIPATION

This certificate is presented to Chhaya Narendra Vidhale of Matoshree Vimalabai Deshmukh Mahavidyalaya, Amravati for his/her participation in the "THREE-DAY WORKSHOP ON SOFT SKILLS DEVELOPMENT" organised jointly by the Internal Quality Assurance Cells of both the Colleges from 3<sup>rd</sup> to 5<sup>th</sup> February, 2022.

All the very best for a bright future!

Dr. Karthi