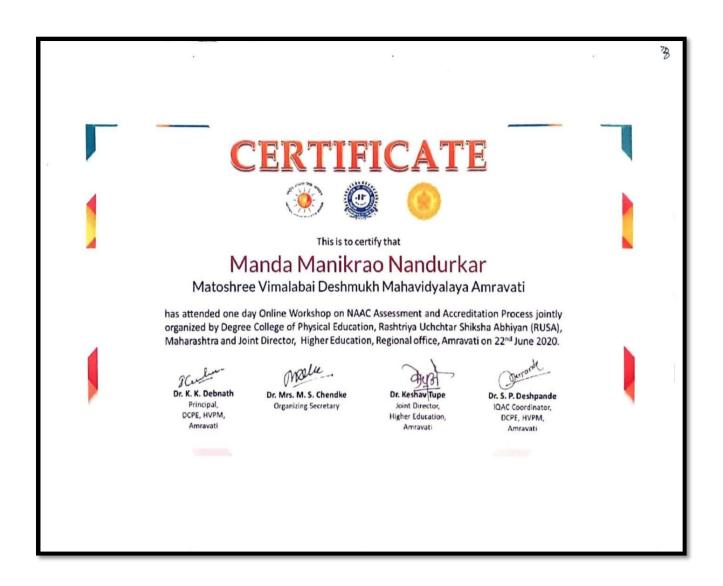

Coordinator, I.Q.A.C. whoshow Wanalabei Deshmukh Mahavidyalaya Amravati Principal

Principal siatoshree Virnalebai Deshmukti Mahavidye

Shivan Nager Amravati 444603 (M.S.)

Copy of the letters indicating financial assistance to teachers and List of the teachers receiving financial support to attend conferences/workshops/seminars during 2017-2022 and Xerox of the certificates