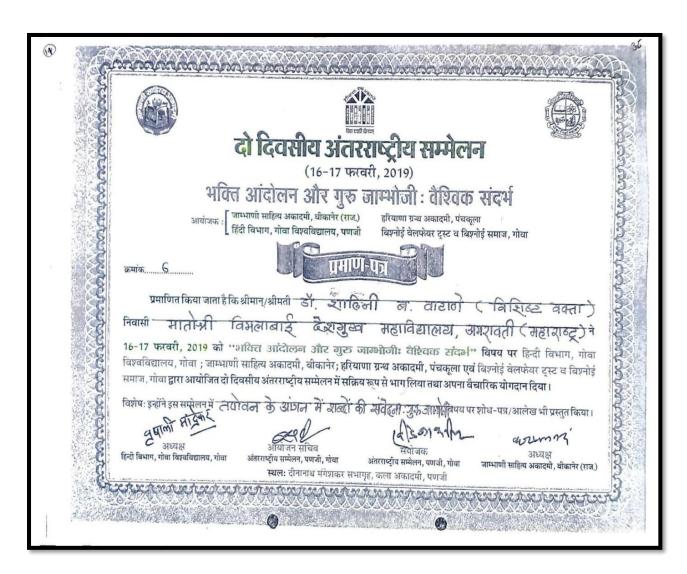

e Chair, NCSW-2017





(8)





#### Year 2018-2019:



(11)



(12)



(13)







(16)



Shri Shivaji Education Society Amravati's

J.D.Patil Sangludkar Mahavidyalaya, Daryapur

## Internal Quality Assurance Cell Organizes

One Day Regional Workshop



Certificate

This is to Certify that Prof. / Dr. / Mr. / Mrs. Savila D. Hakure
of Moloski Wimlolai Duhmukh m.v. Annavali ... has actively participated in One
Day Regional Workshop entitled 'Revised Assessment & Accreditation Process of
NAAC" on Saturday 29 th December 2018.

Coordinator IQAC Prof. Manish K. Hole J.D.Patil Sangludkar Mahavidyalaya,Daryapur Organizing Secretary
Dr. N.T. Mane
J.D.Patil Sangludkar
Mahavidyalaya,Daryapur

Principal Dr. Subhash G. Bhadange J.D.Patil Sangludkar Mahavidyalaya,Daryapur 33-

(17)



(18)



(19)



(20)



(21)



(22)

#### Year 2019-2020:



(23)



(24)





(26)



(27)





(29)





Vidya Bharati Shaikshanik Mandal Amravati's S. S. S. K. R. Innani Mahavidyalaya, Karanja (Lad), Dist. Washim



### CERTIFICATE

This is to certify that Dr. / Mr. / Ms. Dr. Devidas Rushiji Bambole of Matoshree Vimalabai Deshmukh Mahavidyalay Amravati has actively participated in One Day National Level Webinar on "Recent Trends In Nanotechnology And Its Applications" held on 17th June 2020 being organized

by IQAC. Department of Physics and Department of Computer Science.

Date: 17/06/2020

Dr. D. R. Halwe IQAC, Co-ordinator

Mr. P. M. Ingle Co-convener

Dr. R. A. Patil Convener

Dr. P. R. Rajput Principal

DR. S. D. THAKARE
Coordinator, I.G.A.C.
Stree Vimalabai Deshmukh Mahavidyalaya
Amrayah

Prin