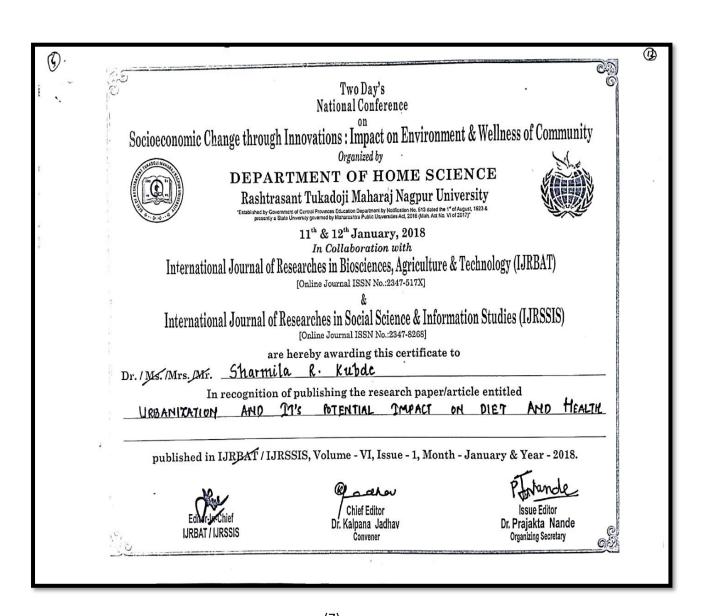

Coordinator, I.Q.A.C. whoshow Wanalabei Deshmukh Mahavidyalaya Amravati Principal

Principal siatoshree Virnalebai Deshmukti Mahavidye

Shivan Nager Amravati 444603 (M.S.)

Copy of the letters indicating financial assistance to teachers and List of the teachers receiving financial support to attend conferences/workshops/seminars during 2017-2022 and Xerox of the certificates