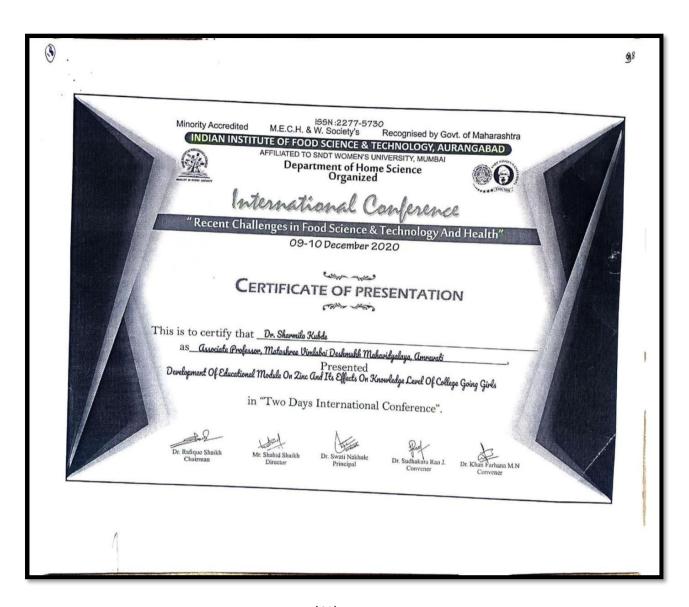

|



(35)



(36)



(37)



(38)



(39)

97



Vidarbha Youth Welfare Society, Amravati's

# Prof. Rajabhau Deshmukh Kala Mahavidyalaya,

Nandgaon Kh., Dist.Amravati (M.S.) - 444708

Internal Quality Assurance Cell Organize National webinar on

"NEW EDUCATION POLICY 2020 : CHALLENGES & OPPORTUNITIES"

E- CERTIFICATE OF PARTICIPATION

This is to certify that **Dr Sadhana Bhaurao Deshmukh** participated in National webinar on the theme "New Education Policy 2020: Challenges & Opportunities" organized by Prof. Rajabhau Deshmukh Mahavidyalaya, Nandgaon Kh., on Dated 14th October 2020.

Fly.

Gautam Satdive Co-ordinator, IQAC PRDKMV, Nandgaon Kh. Dr.Pyarelal Suryavanshi Principal PRDKMV, Nandgaon Kh.

Hon'ble Dr.Nitin Dhande President, V.Y.W.S.Amravati

(40)



(41)

99



#### Shri Shivaji Education Society, Amravati's

#### Shri Shivaji Arts & Commerce College, Amravati

Affiliated to Sant Gadge Baba Amravati University Amravati Reaccredited with "A" Grade by NAAC



This to certify that Prof./Dr./Mr./Ms Dr. Devidas Rushiji Bambole
of Matoshree Vimalabai Deshmukh Mahavidyalaya, Amravati has solemnly
participated in the National Seminar on "Role of IQAC in Quality Initiatives in
Affiliated Colleges" Sponsored by NAAC Bangalore & Organized by Internal
Quality Assurance Cell (IQAC),Shri Shivaji Arts & Commerce College, Amravati on

05 March 2021

Dr.Mahendra V. Mete Coordinator IQAC Dr. Smita R.Deshmukh Principal

My from m

(42)





(44)



(45)





#### Year 2021-2022:



(48)



#### CRITERION VI- GOVERNANCE, LEADERSHIP AND MANAGEMENT



(5