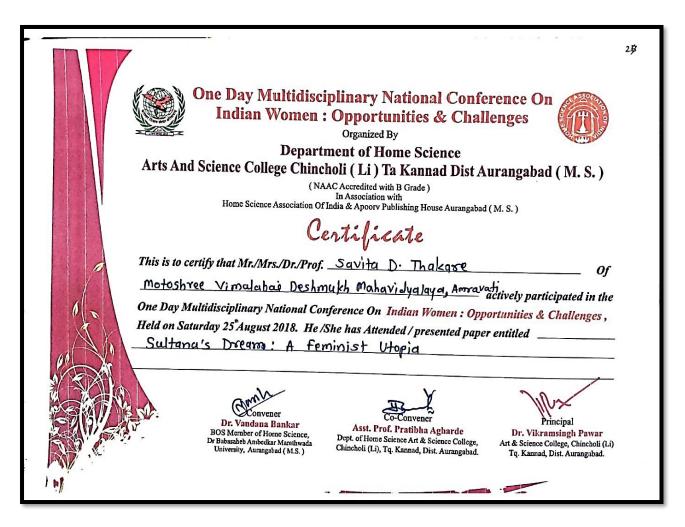

Coordinator, I.Q.A.C. whoshow Wanalabei Deshmukh Mahavidyalaya Amravati Principal

Principal siatoshree Virnalebai Deshmukti Mahavidye

Shivan Nager Amravati 444603 (M.S.)

Copy of the letters indicating financial assistance to teachers and List of the teachers receiving financial support to attend conferences/workshops/seminars during 2017-2022 and Xerox of the certificates