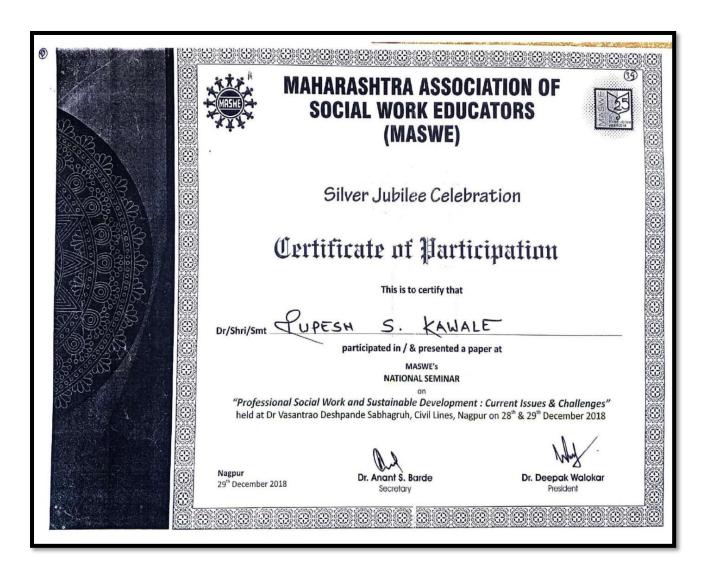

onference Chair, NCSW-2017





(8)





#### Year 2018-2019:



(11)



(12)



(13)







(16)



Shri Shivaji Education Society Amravati's

J.D.Patil Sangludkar Mahavidyalaya, Daryapur

## Internal Quality Assurance Cell Organizes

One Day Regional Workshop



Certificate

This is to Certify that Prof. / Dr. / Mr. / Mrs. Savila D. Hakure
of Moloski Wimlolai Duhmukh m.v. Annavali ... has actively participated in One
Day Regional Workshop entitled 'Revised Assessment & Accreditation Process of
NAAC" on Saturday 29 th December 2018.

Coordinator IQAC Prof. Manish K. Hole J.D.Patil Sangludkar Mahavidyalaya,Daryapur Organizing Secretary
Dr. N.T. Mane
J.D.Patil Sangludkar
Mahavidyalaya,Daryapur

Principal Dr. Subhash G. Bhadange J.D.Patil Sangludkar Mahavidyalaya,Daryapur 33-

(17)



(18)



(19)



(20)



(21)



(22)

#### Year 2019-2020:



(23)



(24)





(26)



(27)





(29)





Vidya Bharati Shaikshanik Mandal Amravati's S. S. S. K. R. Innani Mahavidyalaya, Karanja (Lad), Dist. Washim



### CERTIFICATE

This is to certify that Dr. / Mr. / Ms. Dr. Devidas Rushiji Bambole of Matoshree Vimalabai Deshmukh Mahavidyalay Amravati has actively participated in One Day National Level Webinar on "Recent Trends In Nanotechnology And Its Applications" held on 17th June 2020 being organized

by IQAC. Department of Physics and Department of Computer Science.

Date: 17/06/2020

Dr. D. R. Halwe IQAC, Co-ordinator

Mr. P. M. Ingle Co-convener

Dr. R. A. Patil Convener

Dr. P. R. Rajput Principal

DR. S. D. THAKARE
Coordinator, I.G.A.C.
Stree Vimalabai Deshmukh Mahavidyalaya
Amray