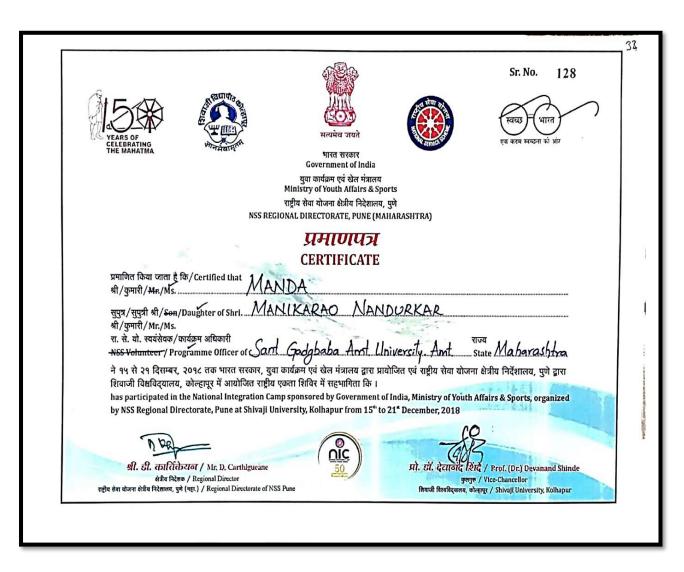

singhe Conference Chair, NCSW-2017





(8)





#### Year 2018-2019:



(11)



(12)



(13)







(16)



Shri Shivaji Education Society Amravati's

J.D.Patil Sangludkar Mahavidyalaya, Daryapur

## Internal Quality Assurance Cell Organizes

One Day Regional Workshop



Certificate

This is to Certify that Prof. / Dr. / Mr. / Mrs. Savila D. Hakure
of Moloski Wimlolai Duhmukh m.v. Annavali ... has actively participated in One
Day Regional Workshop entitled 'Revised Assessment & Accreditation Process of
NAAC" on Saturday 29 th December 2018.

Coordinator IQAC Prof. Manish K. Hole J.D.Patil Sangludkar Mahavidyalaya,Daryapur Organizing Secretary
Dr. N.T. Mane
J.D.Patil Sangludkar
Mahavidyalaya,Daryapur

Principal Dr. Subhash G. Bhadange J.D.Patil Sangludkar Mahavidyalaya,Daryapur 33-

(17)



(18)



(19)



(20)



(21)



(22)

#### Year 2019-2020:



(23)



(24)





(26)



(27)





(29)





Vidya Bharati Shaikshanik Mandal Amravati's S. S. S. K. R. Innani Mahavidyalaya, Karanja (Lad), Dist. Washim



### CERTIFICATE

This is to certify that Dr. / Mr. / Ms. Dr. Devidas Rushiji Bambole of Matoshree Vimalabai Deshmukh Mahavidyalay Amravati has actively participated in One Day National Level Webinar on "Recent Trends In Nanotechnology And Its Applications" held on 17th June 2020 being organized

by IQAC. Department of Physics and Department of Computer Science.

Date: 17/06/2020

Dr. D. R. Halwe IQAC, Co-ordinator

Mr. P. M. Ingle Co-convener

Dr. R. A. Patil Convener

Dr. P. R. Rajput Principal

DR. S. D. THAKARE
Coordinator, I.G.A.C.
Stree Vimalabai Deshmukh Mahavidyala