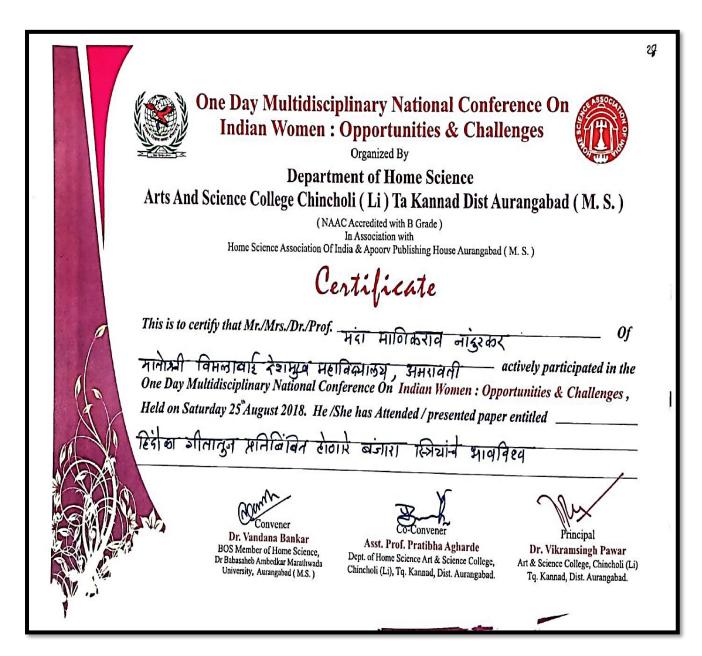

Coordinator, I.Q.A.C. whoshow Wanalabei Deshmukh Mahavidyalaya Amravati Principal

Principal siatoshree Virnalebai Deshmukti Mahavidye

Shivan Nager Amravati 444603 (M.S.)

Copy of the letters indicating financial assistance to teachers and List of the teachers receiving financial support to attend conferences/workshops/seminars during 2017-2022 and Xerox of the certificates