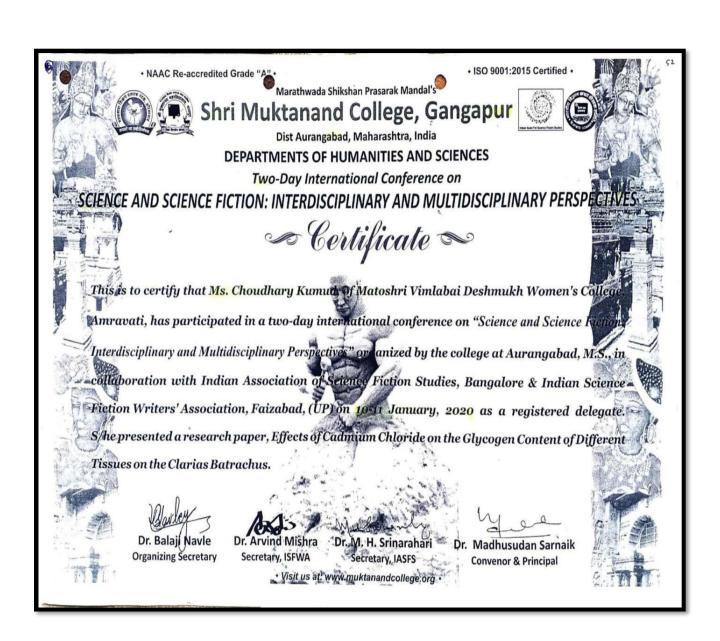

## Copy of the letters indicating financial assistance to teachers:

Financial Assistance to teachers in 2017-2018:

| Session 2017                               | - 18                                                                                                                                                                                                                                                                                                                                                                                                                                                                                                                                                                                                                                                                                                                                                                                                                                                                                                                                                                                                                                                                                                                                                                                                                                                                                                                                                                                                                                                                                                                                                                                                                                                                                                                                                                                                                                                                                                                                                                                                                                                                                                                           |
|--------------------------------------------|--------------------------------------------------------------------------------------------------------------------------------------------------------------------------------------------------------------------------------------------------------------------------------------------------------------------------------------------------------------------------------------------------------------------------------------------------------------------------------------------------------------------------------------------------------------------------------------------------------------------------------------------------------------------------------------------------------------------------------------------------------------------------------------------------------------------------------------------------------------------------------------------------------------------------------------------------------------------------------------------------------------------------------------------------------------------------------------------------------------------------------------------------------------------------------------------------------------------------------------------------------------------------------------------------------------------------------------------------------------------------------------------------------------------------------------------------------------------------------------------------------------------------------------------------------------------------------------------------------------------------------------------------------------------------------------------------------------------------------------------------------------------------------------------------------------------------------------------------------------------------------------------------------------------------------------------------------------------------------------------------------------------------------------------------------------------------------------------------------------------------------|
| meeting:                                   |                                                                                                                                                                                                                                                                                                                                                                                                                                                                                                                                                                                                                                                                                                                                                                                                                                                                                                                                                                                                                                                                                                                                                                                                                                                                                                                                                                                                                                                                                                                                                                                                                                                                                                                                                                                                                                                                                                                                                                                                                                                                                                                                |
|                                            | ac " Research development                                                                                                                                                                                                                                                                                                                                                                                                                                                                                                                                                                                                                                                                                                                                                                                                                                                                                                                                                                                                                                                                                                                                                                                                                                                                                                                                                                                                                                                                                                                                                                                                                                                                                                                                                                                                                                                                                                                                                                                                                                                                                                      |
| committee" of the college are              | hereby informed that                                                                                                                                                                                                                                                                                                                                                                                                                                                                                                                                                                                                                                                                                                                                                                                                                                                                                                                                                                                                                                                                                                                                                                                                                                                                                                                                                                                                                                                                                                                                                                                                                                                                                                                                                                                                                                                                                                                                                                                                                                                                                                           |
| on 27/07/2017 a meeting of " Res           | earch development committee"                                                                                                                                                                                                                                                                                                                                                                                                                                                                                                                                                                                                                                                                                                                                                                                                                                                                                                                                                                                                                                                                                                                                                                                                                                                                                                                                                                                                                                                                                                                                                                                                                                                                                                                                                                                                                                                                                                                                                                                                                                                                                                   |
| has been organized to discuss              | the research related topic                                                                                                                                                                                                                                                                                                                                                                                                                                                                                                                                                                                                                                                                                                                                                                                                                                                                                                                                                                                                                                                                                                                                                                                                                                                                                                                                                                                                                                                                                                                                                                                                                                                                                                                                                                                                                                                                                                                                                                                                                                                                                                     |
| · However, all the members show            |                                                                                                                                                                                                                                                                                                                                                                                                                                                                                                                                                                                                                                                                                                                                                                                                                                                                                                                                                                                                                                                                                                                                                                                                                                                                                                                                                                                                                                                                                                                                                                                                                                                                                                                                                                                                                                                                                                                                                                                                                                                                                                                                |
| cation of the college for the              | meeting at 12.PM.                                                                                                                                                                                                                                                                                                                                                                                                                                                                                                                                                                                                                                                                                                                                                                                                                                                                                                                                                                                                                                                                                                                                                                                                                                                                                                                                                                                                                                                                                                                                                                                                                                                                                                                                                                                                                                                                                                                                                                                                                                                                                                              |
| Coshinu                                    | 1 . 0 / 2                                                                                                                                                                                                                                                                                                                                                                                                                                                                                                                                                                                                                                                                                                                                                                                                                                                                                                                                                                                                                                                                                                                                                                                                                                                                                                                                                                                                                                                                                                                                                                                                                                                                                                                                                                                                                                                                                                                                                                                                                                                                                                                      |
| Altra-                                     | for principal                                                                                                                                                                                                                                                                                                                                                                                                                                                                                                                                                                                                                                                                                                                                                                                                                                                                                                                                                                                                                                                                                                                                                                                                                                                                                                                                                                                                                                                                                                                                                                                                                                                                                                                                                                                                                                                                                                                                                                                                                                                                                                                  |
| AIRAVA                                     | Matachina Vimalabat Deshimukii                                                                                                                                                                                                                                                                                                                                                                                                                                                                                                                                                                                                                                                                                                                                                                                                                                                                                                                                                                                                                                                                                                                                                                                                                                                                                                                                                                                                                                                                                                                                                                                                                                                                                                                                                                                                                                                                                                                                                                                                                                                                                                 |
| Olan was                                   | Mahavidyalaya, Amravati.                                                                                                                                                                                                                                                                                                                                                                                                                                                                                                                                                                                                                                                                                                                                                                                                                                                                                                                                                                                                                                                                                                                                                                                                                                                                                                                                                                                                                                                                                                                                                                                                                                                                                                                                                                                                                                                                                                                                                                                                                                                                                                       |
| 1) Dr. R.S. Kawale                         | Sul.                                                                                                                                                                                                                                                                                                                                                                                                                                                                                                                                                                                                                                                                                                                                                                                                                                                                                                                                                                                                                                                                                                                                                                                                                                                                                                                                                                                                                                                                                                                                                                                                                                                                                                                                                                                                                                                                                                                                                                                                                                                                                                                           |
| 2                                          | (2)0)                                                                                                                                                                                                                                                                                                                                                                                                                                                                                                                                                                                                                                                                                                                                                                                                                                                                                                                                                                                                                                                                                                                                                                                                                                                                                                                                                                                                                                                                                                                                                                                                                                                                                                                                                                                                                                                                                                                                                                                                                                                                                                                          |
| 2) Dr. M.M. Nandurkar -                    | 0191175-                                                                                                                                                                                                                                                                                                                                                                                                                                                                                                                                                                                                                                                                                                                                                                                                                                                                                                                                                                                                                                                                                                                                                                                                                                                                                                                                                                                                                                                                                                                                                                                                                                                                                                                                                                                                                                                                                                                                                                                                                                                                                                                       |
|                                            | hi. De                                                                                                                                                                                                                                                                                                                                                                                                                                                                                                                                                                                                                                                                                                                                                                                                                                                                                                                                                                                                                                                                                                                                                                                                                                                                                                                                                                                                                                                                                                                                                                                                                                                                                                                                                                                                                                                                                                                                                                                                                                                                                                                         |
| 3) Dr. S.R. Kubde -                        | Sur                                                                                                                                                                                                                                                                                                                                                                                                                                                                                                                                                                                                                                                                                                                                                                                                                                                                                                                                                                                                                                                                                                                                                                                                                                                                                                                                                                                                                                                                                                                                                                                                                                                                                                                                                                                                                                                                                                                                                                                                                                                                                                                            |
| 4) Dr. Ky. K.E. Chaydhary -                | (Mexica)                                                                                                                                                                                                                                                                                                                                                                                                                                                                                                                                                                                                                                                                                                                                                                                                                                                                                                                                                                                                                                                                                                                                                                                                                                                                                                                                                                                                                                                                                                                                                                                                                                                                                                                                                                                                                                                                                                                                                                                                                                                                                                                       |
| 4)                                         | ( ) Y                                                                                                                                                                                                                                                                                                                                                                                                                                                                                                                                                                                                                                                                                                                                                                                                                                                                                                                                                                                                                                                                                                                                                                                                                                                                                                                                                                                                                                                                                                                                                                                                                                                                                                                                                                                                                                                                                                                                                                                                                                                                                                                          |
|                                            |                                                                                                                                                                                                                                                                                                                                                                                                                                                                                                                                                                                                                                                                                                                                                                                                                                                                                                                                                                                                                                                                                                                                                                                                                                                                                                                                                                                                                                                                                                                                                                                                                                                                                                                                                                                                                                                                                                                                                                                                                                                                                                                                |
|                                            | Inielhale                                                                                                                                                                                                                                                                                                                                                                                                                                                                                                                                                                                                                                                                                                                                                                                                                                                                                                                                                                                                                                                                                                                                                                                                                                                                                                                                                                                                                                                                                                                                                                                                                                                                                                                                                                                                                                                                                                                                                                                                                                                                                                                      |
|                                            | 24                                                                                                                                                                                                                                                                                                                                                                                                                                                                                                                                                                                                                                                                                                                                                                                                                                                                                                                                                                                                                                                                                                                                                                                                                                                                                                                                                                                                                                                                                                                                                                                                                                                                                                                                                                                                                                                                                                                                                                                                                                                                                                                             |
| 1000 N                                     | PRINCIPAL  Matoshree Vimalabai Deshmul                                                                                                                                                                                                                                                                                                                                                                                                                                                                                                                                                                                                                                                                                                                                                                                                                                                                                                                                                                                                                                                                                                                                                                                                                                                                                                                                                                                                                                                                                                                                                                                                                                                                                                                                                                                                                                                                                                                                                                                                                                                                                         |
| DR S.D. THAKARE                            | Nichavidyalaya, Amravati.                                                                                                                                                                                                                                                                                                                                                                                                                                                                                                                                                                                                                                                                                                                                                                                                                                                                                                                                                                                                                                                                                                                                                                                                                                                                                                                                                                                                                                                                                                                                                                                                                                                                                                                                                                                                                                                                                                                                                                                                                                                                                                      |
| DR. S. D. THANANA<br>Coordinator, I.Q.A.C. | al Desh                                                                                                                                                                                                                                                                                                                                                                                                                                                                                                                                                                                                                                                                                                                                                                                                                                                                                                                                                                                                                                                                                                                                                                                                                                                                                                                                                                                                                                                                                                                                                                                                                                                                                                                                                                                                                                                                                                                                                                                                                                                                                                                        |
| Matoshree Vimalabai Deshmukh Mahavioyalayi | The state of the s |
| Amaro                                      | AMRAVATI                                                                                                                                                                                                                                                                                                                                                                                                                                                                                                                                                                                                                                                                                                                                                                                                                                                                                                                                                                                                                                                                                                                                                                                                                                                                                                                                                                                                                                                                                                                                                                                                                                                                                                                                                                                                                                                                                                                                                                                                                                                                                                                       |
| 15                                         | A ann                                                                                                                                                                                                                                                                                                                                                                                                                                                                                                                                                                                                                                                                                                                                                                                                                                                                                                                                                                                                                                                                                                                                                                                                                                                                                                                                                                                                                                                                                                                                                                                                                                                                                                                                                                                                                                                                                                                                                                                                                                                                                                                          |
|                                            | Mr. resum.                                                                                                                                                                                                                                                                                                                                                                                                                                                                                                                                                                                                                                                                                                                                                                                                                                                                                                                                                                                                                                                                                                                                                                                                                                                                                                                                                                                                                                                                                                                                                                                                                                                                                                                                                                                                                                                                                                                                                                                                                                                                                                                     |
|                                            | PRINCIPAL                                                                                                                                                                                                                                                                                                                                                                                                                                                                                                                                                                                                                                                                                                                                                                                                                                                                                                                                                                                                                                                                                                                                                                                                                                                                                                                                                                                                                                                                                                                                                                                                                                                                                                                                                                                                                                                                                                                                                                                                                                                                                                                      |
|                                            | Matoshree Vimalabai Des                                                                                                                                                                                                                                                                                                                                                                                                                                                                                                                                                                                                                                                                                                                                                                                                                                                                                                                                                                                                                                                                                                                                                                                                                                                                                                                                                                                                                                                                                                                                                                                                                                                                                                                                                                                                                                                                                                                                                                                                                                                                                                        |
|                                            | Mahavidyalaya, Amrav                                                                                                                                                                                                                                                                                                                                                                                                                                                                                                                                                                                                                                                                                                                                                                                                                                                                                                                                                                                                                                                                                                                                                                                                                                                                                                                                                                                                                                                                                                                                                                                                                                                                                                                                                                                                                                                                                                                                                                                                                                                                                                           |