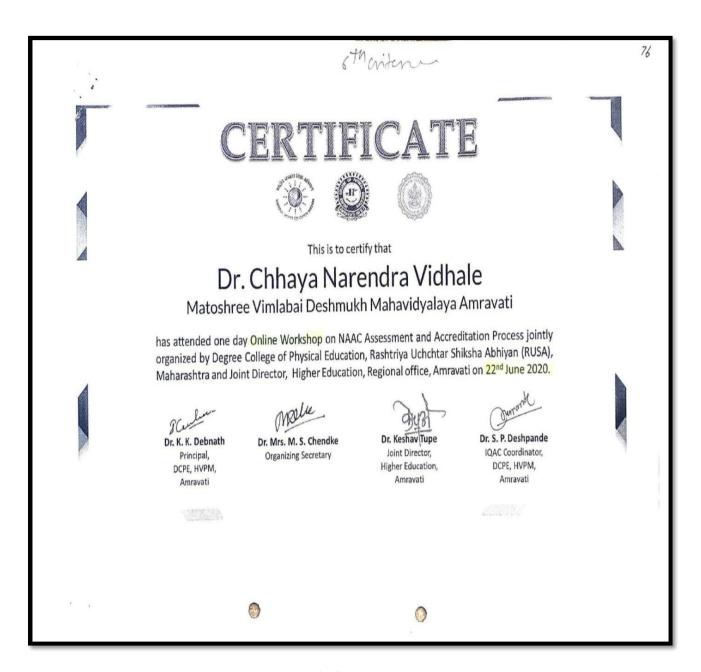

Coordinator, I.Q.A.C. whoshow Wanalabei Deshmukh Mahavidyalaya Amravati Principal

Principal siatoshree Virnalebai Deshmukti Mahavidye

Shivan Nager Amravati 444603 (M.S.)

Copy of the letters indicating financial assistance to teachers and List of the teachers receiving financial support to attend conferences/workshops/seminars during 2017-2022 and Xerox of the certificates