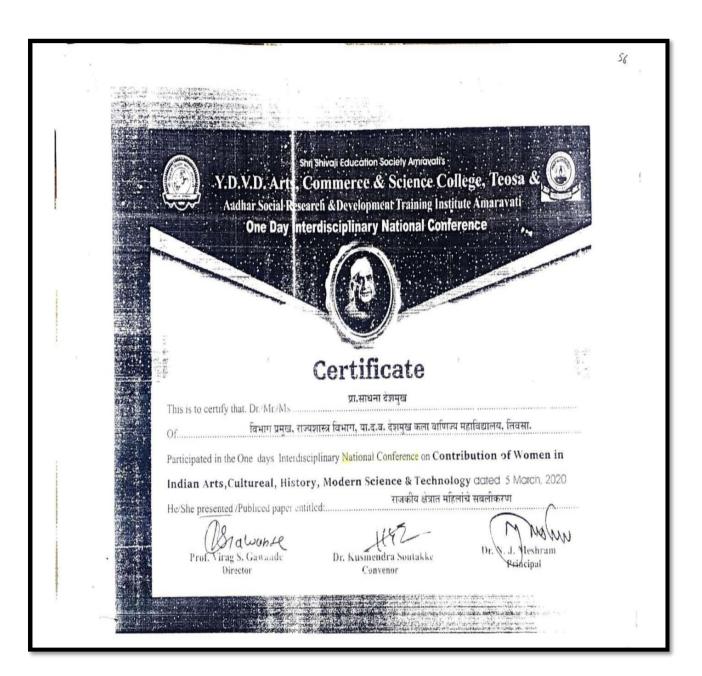

(16)



Shri Shivaji Education Society Amravati's

J.D.Patil Sangludkar Mahavidyalaya, Daryapur

## Internal Quality Assurance Cell Organizes

One Day Regional Workshop



Certificate

This is to Certify that Prof. / Dr. / Mr. / Mrs. Savila D. Hakure
of Moloski Wimlolai Duhmukh m.v. Annavali ... has actively participated in One
Day Regional Workshop entitled 'Revised Assessment & Accreditation Process of
NAAC" on Saturday 29 th December 2018.

Coordinator IQAC Prof. Manish K. Hole J.D.Patil Sangludkar Mahavidyalaya,Daryapur Organizing Secretary
Dr. N.T. Mane
J.D.Patil Sangludkar
Mahavidyalaya,Daryapur

Principal Dr. Subhash G. Bhadange J.D.Patil Sangludkar Mahavidyalaya,Daryapur 33-

(17)



(18)



(19)



(20)



(21)



(22)

#### Year 2019-2020:



(23)



(24)





(26)



(27)





(29)





Vidya Bharati Shaikshanik Mandal Amravati's S. S. S. K. R. Innani Mahavidyalaya, Karanja (Lad), Dist. Washim



### CERTIFICATE

This is to certify that Dr. / Mr. / Ms. Dr. Devidas Rushiji Bambole of Matoshree Vimalabai Deshmukh Mahavidyalay Amravati has actively participated in One Day National Level Webinar on "Recent Trends In Nanotechnology And Its Applications" held on 17th June 2020 being organized

by IQAC. Department of Physics and Department of Computer Science.

Date: 17/06/2020

Dr. D. R. Halwe IQAC, Co-ordinator

Mr. P. M. Ingle Co-convener

Dr. R. A. Patil Convener

Dr. P. R. Rajput Principal

DR. S. D. THAKARE
Coordinator, I.G.A.C.
Stree Vimalabai Deshmukh Mahavidyalaya
Amrayah

Principal
Matoshree Vimalabai Deshmukh Mahavidyahan,
Shivaji Nagar Amravati 444803 (M.