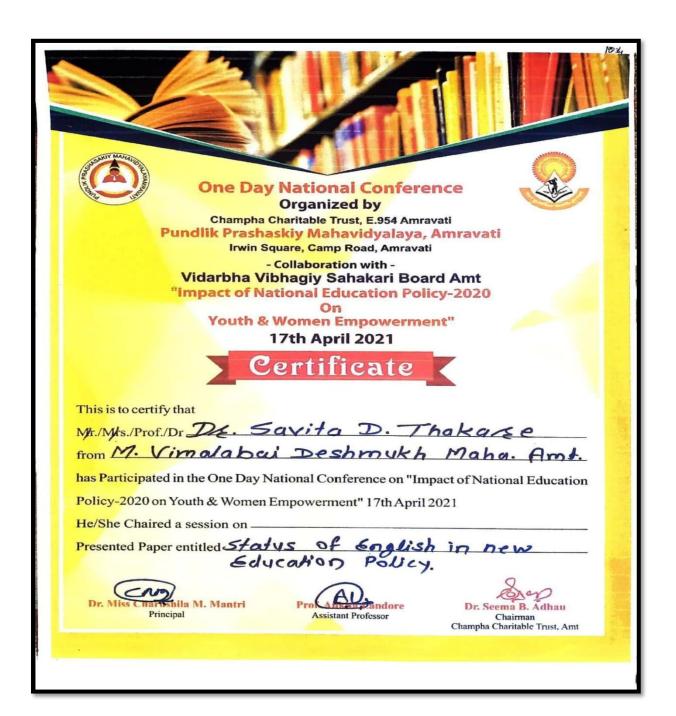

## Copy of the letters indicating financial assistance to teachers:

Financial Assistance to teachers in 2017-2018:

| Session 2017                               | - 18                                                                                                                                                                                                                                                                                                                                                                                                                                                                                                                                                                                                                                                                                                                                                                                                                                                                                                                                                                                                                                                                                                                                                                                                                                                                                                                                                                                                                                                                                                                                                                                                                                                                                                                                                                                                                                                                                                                                                                                                                                                                                                                           |
|--------------------------------------------|--------------------------------------------------------------------------------------------------------------------------------------------------------------------------------------------------------------------------------------------------------------------------------------------------------------------------------------------------------------------------------------------------------------------------------------------------------------------------------------------------------------------------------------------------------------------------------------------------------------------------------------------------------------------------------------------------------------------------------------------------------------------------------------------------------------------------------------------------------------------------------------------------------------------------------------------------------------------------------------------------------------------------------------------------------------------------------------------------------------------------------------------------------------------------------------------------------------------------------------------------------------------------------------------------------------------------------------------------------------------------------------------------------------------------------------------------------------------------------------------------------------------------------------------------------------------------------------------------------------------------------------------------------------------------------------------------------------------------------------------------------------------------------------------------------------------------------------------------------------------------------------------------------------------------------------------------------------------------------------------------------------------------------------------------------------------------------------------------------------------------------|
| meeting:                                   |                                                                                                                                                                                                                                                                                                                                                                                                                                                                                                                                                                                                                                                                                                                                                                                                                                                                                                                                                                                                                                                                                                                                                                                                                                                                                                                                                                                                                                                                                                                                                                                                                                                                                                                                                                                                                                                                                                                                                                                                                                                                                                                                |
|                                            | ac " Research development                                                                                                                                                                                                                                                                                                                                                                                                                                                                                                                                                                                                                                                                                                                                                                                                                                                                                                                                                                                                                                                                                                                                                                                                                                                                                                                                                                                                                                                                                                                                                                                                                                                                                                                                                                                                                                                                                                                                                                                                                                                                                                      |
| committee" of the college are              | hereby informed that                                                                                                                                                                                                                                                                                                                                                                                                                                                                                                                                                                                                                                                                                                                                                                                                                                                                                                                                                                                                                                                                                                                                                                                                                                                                                                                                                                                                                                                                                                                                                                                                                                                                                                                                                                                                                                                                                                                                                                                                                                                                                                           |
| on 27/07/2017 a meeting of " Res           | earch development committee"                                                                                                                                                                                                                                                                                                                                                                                                                                                                                                                                                                                                                                                                                                                                                                                                                                                                                                                                                                                                                                                                                                                                                                                                                                                                                                                                                                                                                                                                                                                                                                                                                                                                                                                                                                                                                                                                                                                                                                                                                                                                                                   |
| has been organized to discuss              | the research related topic                                                                                                                                                                                                                                                                                                                                                                                                                                                                                                                                                                                                                                                                                                                                                                                                                                                                                                                                                                                                                                                                                                                                                                                                                                                                                                                                                                                                                                                                                                                                                                                                                                                                                                                                                                                                                                                                                                                                                                                                                                                                                                     |
| · However, all the members show            |                                                                                                                                                                                                                                                                                                                                                                                                                                                                                                                                                                                                                                                                                                                                                                                                                                                                                                                                                                                                                                                                                                                                                                                                                                                                                                                                                                                                                                                                                                                                                                                                                                                                                                                                                                                                                                                                                                                                                                                                                                                                                                                                |
| cation of the college for the              | meeting at 12.PM.                                                                                                                                                                                                                                                                                                                                                                                                                                                                                                                                                                                                                                                                                                                                                                                                                                                                                                                                                                                                                                                                                                                                                                                                                                                                                                                                                                                                                                                                                                                                                                                                                                                                                                                                                                                                                                                                                                                                                                                                                                                                                                              |
| Coshinu                                    | 1 . 0 / 2                                                                                                                                                                                                                                                                                                                                                                                                                                                                                                                                                                                                                                                                                                                                                                                                                                                                                                                                                                                                                                                                                                                                                                                                                                                                                                                                                                                                                                                                                                                                                                                                                                                                                                                                                                                                                                                                                                                                                                                                                                                                                                                      |
| Altra-                                     | for principal                                                                                                                                                                                                                                                                                                                                                                                                                                                                                                                                                                                                                                                                                                                                                                                                                                                                                                                                                                                                                                                                                                                                                                                                                                                                                                                                                                                                                                                                                                                                                                                                                                                                                                                                                                                                                                                                                                                                                                                                                                                                                                                  |
| AIRAVA                                     | Matachina Vimalabat Deshimukii                                                                                                                                                                                                                                                                                                                                                                                                                                                                                                                                                                                                                                                                                                                                                                                                                                                                                                                                                                                                                                                                                                                                                                                                                                                                                                                                                                                                                                                                                                                                                                                                                                                                                                                                                                                                                                                                                                                                                                                                                                                                                                 |
| Olan was                                   | Mahavidyalaya, Amravati.                                                                                                                                                                                                                                                                                                                                                                                                                                                                                                                                                                                                                                                                                                                                                                                                                                                                                                                                                                                                                                                                                                                                                                                                                                                                                                                                                                                                                                                                                                                                                                                                                                                                                                                                                                                                                                                                                                                                                                                                                                                                                                       |
| 1) Dr. R.S. Kawale                         | Sul.                                                                                                                                                                                                                                                                                                                                                                                                                                                                                                                                                                                                                                                                                                                                                                                                                                                                                                                                                                                                                                                                                                                                                                                                                                                                                                                                                                                                                                                                                                                                                                                                                                                                                                                                                                                                                                                                                                                                                                                                                                                                                                                           |
| 2                                          | (2)0)                                                                                                                                                                                                                                                                                                                                                                                                                                                                                                                                                                                                                                                                                                                                                                                                                                                                                                                                                                                                                                                                                                                                                                                                                                                                                                                                                                                                                                                                                                                                                                                                                                                                                                                                                                                                                                                                                                                                                                                                                                                                                                                          |
| 2) Dr. M.M. Nandurkar -                    | 0191175-                                                                                                                                                                                                                                                                                                                                                                                                                                                                                                                                                                                                                                                                                                                                                                                                                                                                                                                                                                                                                                                                                                                                                                                                                                                                                                                                                                                                                                                                                                                                                                                                                                                                                                                                                                                                                                                                                                                                                                                                                                                                                                                       |
|                                            | hi. De                                                                                                                                                                                                                                                                                                                                                                                                                                                                                                                                                                                                                                                                                                                                                                                                                                                                                                                                                                                                                                                                                                                                                                                                                                                                                                                                                                                                                                                                                                                                                                                                                                                                                                                                                                                                                                                                                                                                                                                                                                                                                                                         |
| 3) Dr. S.R. Kubde -                        | Sur                                                                                                                                                                                                                                                                                                                                                                                                                                                                                                                                                                                                                                                                                                                                                                                                                                                                                                                                                                                                                                                                                                                                                                                                                                                                                                                                                                                                                                                                                                                                                                                                                                                                                                                                                                                                                                                                                                                                                                                                                                                                                                                            |
| 4) Dr. Ky. K.E. Chaydhary -                | (Mexica)                                                                                                                                                                                                                                                                                                                                                                                                                                                                                                                                                                                                                                                                                                                                                                                                                                                                                                                                                                                                                                                                                                                                                                                                                                                                                                                                                                                                                                                                                                                                                                                                                                                                                                                                                                                                                                                                                                                                                                                                                                                                                                                       |
| 4)                                         | ( ) Y                                                                                                                                                                                                                                                                                                                                                                                                                                                                                                                                                                                                                                                                                                                                                                                                                                                                                                                                                                                                                                                                                                                                                                                                                                                                                                                                                                                                                                                                                                                                                                                                                                                                                                                                                                                                                                                                                                                                                                                                                                                                                                                          |
|                                            |                                                                                                                                                                                                                                                                                                                                                                                                                                                                                                                                                                                                                                                                                                                                                                                                                                                                                                                                                                                                                                                                                                                                                                                                                                                                                                                                                                                                                                                                                                                                                                                                                                                                                                                                                                                                                                                                                                                                                                                                                                                                                                                                |
|                                            | Inielhale                                                                                                                                                                                                                                                                                                                                                                                                                                                                                                                                                                                                                                                                                                                                                                                                                                                                                                                                                                                                                                                                                                                                                                                                                                                                                                                                                                                                                                                                                                                                                                                                                                                                                                                                                                                                                                                                                                                                                                                                                                                                                                                      |
|                                            | 24                                                                                                                                                                                                                                                                                                                                                                                                                                                                                                                                                                                                                                                                                                                                                                                                                                                                                                                                                                                                                                                                                                                                                                                                                                                                                                                                                                                                                                                                                                                                                                                                                                                                                                                                                                                                                                                                                                                                                                                                                                                                                                                             |
| 1000 N                                     | PRINCIPAL  Matoshree Vimalabai Deshmul                                                                                                                                                                                                                                                                                                                                                                                                                                                                                                                                                                                                                                                                                                                                                                                                                                                                                                                                                                                                                                                                                                                                                                                                                                                                                                                                                                                                                                                                                                                                                                                                                                                                                                                                                                                                                                                                                                                                                                                                                                                                                         |
| DR S.D. THAKARE                            | Nichavidyalaya, Amravati.                                                                                                                                                                                                                                                                                                                                                                                                                                                                                                                                                                                                                                                                                                                                                                                                                                                                                                                                                                                                                                                                                                                                                                                                                                                                                                                                                                                                                                                                                                                                                                                                                                                                                                                                                                                                                                                                                                                                                                                                                                                                                                      |
| DR. S. D. THANANA<br>Coordinator, I.Q.A.C. | al Desh                                                                                                                                                                                                                                                                                                                                                                                                                                                                                                                                                                                                                                                                                                                                                                                                                                                                                                                                                                                                                                                                                                                                                                                                                                                                                                                                                                                                                                                                                                                                                                                                                                                                                                                                                                                                                                                                                                                                                                                                                                                                                                                        |
| Matoshree Vimalabai Deshmukh Mahavioyalayi | The state of the s |
| Amaro                                      | AMRAVATI                                                                                                                                                                                                                                                                                                                                                                                                                                                                                                                                                                                                                                                                                                                                                                                                                                                                                                                                                                                                                                                                                                                                                                                                                                                                                                                                                                                                                                                                                                                                                                                                                                                                                                                                                                                                                                                                                                                                                                                                                                                                                                                       |
| 15                                         | A ann                                                                                                                                                                                                                                                                                                                                                                                                                                                                                                                                                                                                                                                                                                                                                                                                                                                                                                                                                                                                                                                                                                                                                                                                                                                                                                                                                                                                                                                                                                                                                                                                                                                                                                                                                                                                                                                                                                                                                                                                                                                                                                                          |
|                                            | Mr. resum.                                                                                                                                                                                                                                                                                                                                                                                                                                                                                                                                                                                                                                                                                                                                                                                                                                                                                                                                                                                                                                                                                                                                                                                                                                                                                                                                                                                                                                                                                                                                                                                                                                                                                                                                                                                                                                                                                                                                                                                                                                                                                                                     |
|                                            | PRINCIPAL                                                                                                                                                                                                                                                                                                                                                                                                                                                                                                                                                                                                                                                                                                                                                                                                                                                                                                                                                                                                                                                                                                                                                                                                                                                                                                                                                                                                                                                                                                                                                                                                                                                                                                                                                                                                                                                                                                                                                                                                                                                                                                                      |
|                                            | Matoshree Vimalabai Des                                                                                                                                                                                                                                                                                                                                                                                                                                                                                                                                                                                                                                                                                                                                                                                                                                                                                                                                                                                                                                                                                                                                                                                                                                                                                                                                                                                                                                                                                                                                                                                                                                                                                                                                                                                                                                                                                                                                                                                                                                                                                                        |
|                                            | Mahavidyalaya, Amrav                                                                                                                                                                                                                                                                                                                                                                                                                                                                                                                                                                                                                                                                                                                                                                                                                                                                                                                                                                                                                                                                                                                                                                                                                                                                                                                                                                                                                                                                                                                                                                                                                                                                                                                                                                                                                                                                                                                                                                                                                                                                                                           |