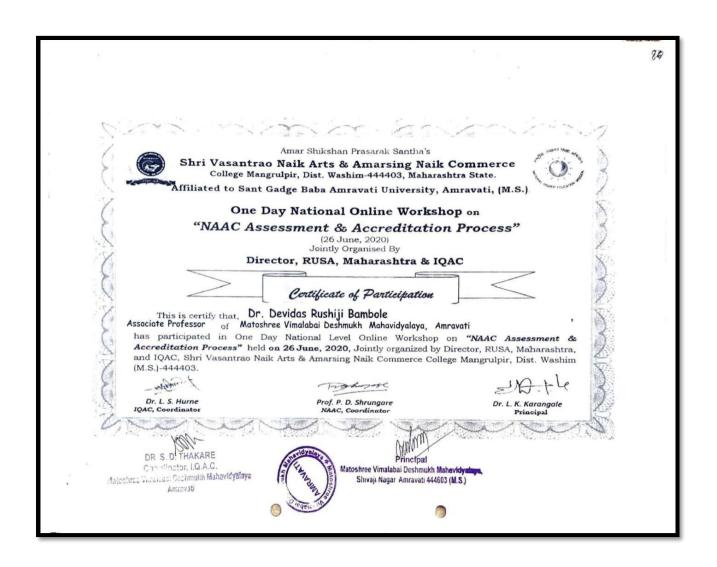

Coordinator, I.Q.A.C. whoshow Wanalabei Deshmukh Mahavidyalaya Amravati Principal

Principal siatoshree Virnalebai Deshmukti Mahavidye

Shivan Nager Amravati 444603 (M.S.)

Copy of the letters indicating financial assistance to teachers and List of the teachers receiving financial support to attend conferences/workshops/seminars during 2017-2022 and Xerox of the certificates