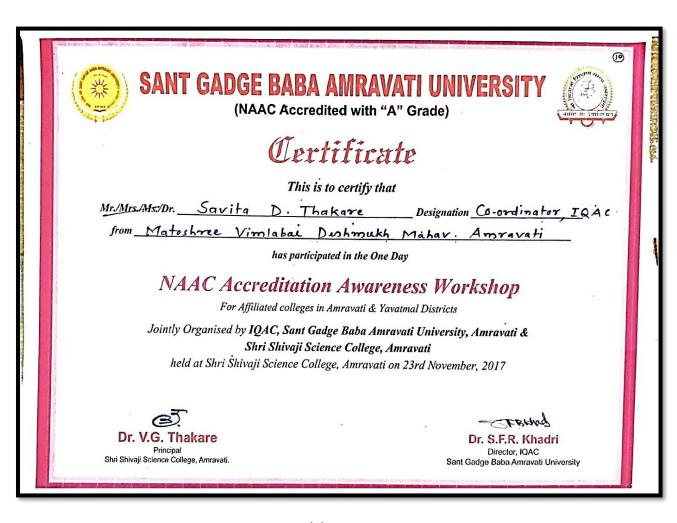

Coordinator, I.Q.A.C. whoshow Wanalabei Deshmukh Mahavidyalaya Amravati Principal

Principal siatoshree Virnalebai Deshmukti Mahavidye

Shivan Nager Amravati 444603 (M.S.)

Copy of the letters indicating financial assistance to teachers and List of the teachers receiving financial support to attend conferences/workshops/seminars during 2017-2022 and Xerox of the certificates