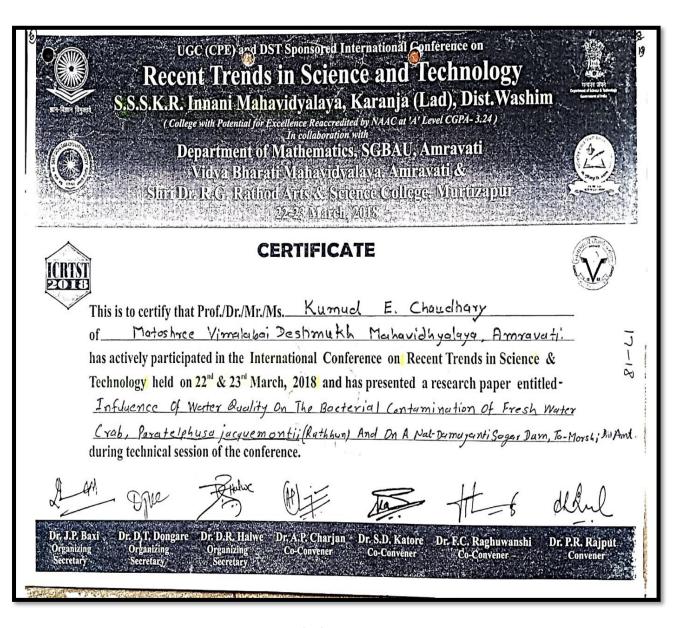

## Copy of the letters indicating financial assistance to teachers:

Financial Assistance to teachers in 2017-2018:

| Session 2017                               | - 18                                                                                                                                                                                                                                                                                                                                                                                                                                                                                                                                                                                                                                                                                                                                                                                                                                                                                                                                                                                                                                                                                                                                                                                                                                                                                                                                                                                                                                                                                                                                                                                                                                                                                                                                                                                                                                                                                                                                                                                                                                                                                                                           |
|--------------------------------------------|--------------------------------------------------------------------------------------------------------------------------------------------------------------------------------------------------------------------------------------------------------------------------------------------------------------------------------------------------------------------------------------------------------------------------------------------------------------------------------------------------------------------------------------------------------------------------------------------------------------------------------------------------------------------------------------------------------------------------------------------------------------------------------------------------------------------------------------------------------------------------------------------------------------------------------------------------------------------------------------------------------------------------------------------------------------------------------------------------------------------------------------------------------------------------------------------------------------------------------------------------------------------------------------------------------------------------------------------------------------------------------------------------------------------------------------------------------------------------------------------------------------------------------------------------------------------------------------------------------------------------------------------------------------------------------------------------------------------------------------------------------------------------------------------------------------------------------------------------------------------------------------------------------------------------------------------------------------------------------------------------------------------------------------------------------------------------------------------------------------------------------|
| meeting:                                   |                                                                                                                                                                                                                                                                                                                                                                                                                                                                                                                                                                                                                                                                                                                                                                                                                                                                                                                                                                                                                                                                                                                                                                                                                                                                                                                                                                                                                                                                                                                                                                                                                                                                                                                                                                                                                                                                                                                                                                                                                                                                                                                                |
|                                            | ac " Research development                                                                                                                                                                                                                                                                                                                                                                                                                                                                                                                                                                                                                                                                                                                                                                                                                                                                                                                                                                                                                                                                                                                                                                                                                                                                                                                                                                                                                                                                                                                                                                                                                                                                                                                                                                                                                                                                                                                                                                                                                                                                                                      |
| committee" of the college are              | hereby informed that                                                                                                                                                                                                                                                                                                                                                                                                                                                                                                                                                                                                                                                                                                                                                                                                                                                                                                                                                                                                                                                                                                                                                                                                                                                                                                                                                                                                                                                                                                                                                                                                                                                                                                                                                                                                                                                                                                                                                                                                                                                                                                           |
| on 27/07/2017 a meeting of " Res           | earch development committee"                                                                                                                                                                                                                                                                                                                                                                                                                                                                                                                                                                                                                                                                                                                                                                                                                                                                                                                                                                                                                                                                                                                                                                                                                                                                                                                                                                                                                                                                                                                                                                                                                                                                                                                                                                                                                                                                                                                                                                                                                                                                                                   |
| has been organized to discuss              | the research related topic                                                                                                                                                                                                                                                                                                                                                                                                                                                                                                                                                                                                                                                                                                                                                                                                                                                                                                                                                                                                                                                                                                                                                                                                                                                                                                                                                                                                                                                                                                                                                                                                                                                                                                                                                                                                                                                                                                                                                                                                                                                                                                     |
| · However, all the members show            |                                                                                                                                                                                                                                                                                                                                                                                                                                                                                                                                                                                                                                                                                                                                                                                                                                                                                                                                                                                                                                                                                                                                                                                                                                                                                                                                                                                                                                                                                                                                                                                                                                                                                                                                                                                                                                                                                                                                                                                                                                                                                                                                |
| cation of the college for the              | meeting at 12.PM.                                                                                                                                                                                                                                                                                                                                                                                                                                                                                                                                                                                                                                                                                                                                                                                                                                                                                                                                                                                                                                                                                                                                                                                                                                                                                                                                                                                                                                                                                                                                                                                                                                                                                                                                                                                                                                                                                                                                                                                                                                                                                                              |
| Coshinu                                    | 1 . 0 / 2                                                                                                                                                                                                                                                                                                                                                                                                                                                                                                                                                                                                                                                                                                                                                                                                                                                                                                                                                                                                                                                                                                                                                                                                                                                                                                                                                                                                                                                                                                                                                                                                                                                                                                                                                                                                                                                                                                                                                                                                                                                                                                                      |
| Altra-                                     | for principal                                                                                                                                                                                                                                                                                                                                                                                                                                                                                                                                                                                                                                                                                                                                                                                                                                                                                                                                                                                                                                                                                                                                                                                                                                                                                                                                                                                                                                                                                                                                                                                                                                                                                                                                                                                                                                                                                                                                                                                                                                                                                                                  |
| AIRAVA                                     | Matachina Vimalabat Deshimukii                                                                                                                                                                                                                                                                                                                                                                                                                                                                                                                                                                                                                                                                                                                                                                                                                                                                                                                                                                                                                                                                                                                                                                                                                                                                                                                                                                                                                                                                                                                                                                                                                                                                                                                                                                                                                                                                                                                                                                                                                                                                                                 |
| Olan was                                   | Mahavidyalaya, Amravati.                                                                                                                                                                                                                                                                                                                                                                                                                                                                                                                                                                                                                                                                                                                                                                                                                                                                                                                                                                                                                                                                                                                                                                                                                                                                                                                                                                                                                                                                                                                                                                                                                                                                                                                                                                                                                                                                                                                                                                                                                                                                                                       |
| 1) Dr. R.S. Kawale                         | Sul.                                                                                                                                                                                                                                                                                                                                                                                                                                                                                                                                                                                                                                                                                                                                                                                                                                                                                                                                                                                                                                                                                                                                                                                                                                                                                                                                                                                                                                                                                                                                                                                                                                                                                                                                                                                                                                                                                                                                                                                                                                                                                                                           |
| 2                                          | (2)0)                                                                                                                                                                                                                                                                                                                                                                                                                                                                                                                                                                                                                                                                                                                                                                                                                                                                                                                                                                                                                                                                                                                                                                                                                                                                                                                                                                                                                                                                                                                                                                                                                                                                                                                                                                                                                                                                                                                                                                                                                                                                                                                          |
| 2) Dr. M.M. Nandurkar -                    | 0191175-                                                                                                                                                                                                                                                                                                                                                                                                                                                                                                                                                                                                                                                                                                                                                                                                                                                                                                                                                                                                                                                                                                                                                                                                                                                                                                                                                                                                                                                                                                                                                                                                                                                                                                                                                                                                                                                                                                                                                                                                                                                                                                                       |
|                                            | hi. De                                                                                                                                                                                                                                                                                                                                                                                                                                                                                                                                                                                                                                                                                                                                                                                                                                                                                                                                                                                                                                                                                                                                                                                                                                                                                                                                                                                                                                                                                                                                                                                                                                                                                                                                                                                                                                                                                                                                                                                                                                                                                                                         |
| 3) Dr. S.R. Kubde -                        | Sur                                                                                                                                                                                                                                                                                                                                                                                                                                                                                                                                                                                                                                                                                                                                                                                                                                                                                                                                                                                                                                                                                                                                                                                                                                                                                                                                                                                                                                                                                                                                                                                                                                                                                                                                                                                                                                                                                                                                                                                                                                                                                                                            |
| 4) Dr. Ky. K.E. Chaydhary -                | (Mexica)                                                                                                                                                                                                                                                                                                                                                                                                                                                                                                                                                                                                                                                                                                                                                                                                                                                                                                                                                                                                                                                                                                                                                                                                                                                                                                                                                                                                                                                                                                                                                                                                                                                                                                                                                                                                                                                                                                                                                                                                                                                                                                                       |
| 4)                                         | ( ) Y                                                                                                                                                                                                                                                                                                                                                                                                                                                                                                                                                                                                                                                                                                                                                                                                                                                                                                                                                                                                                                                                                                                                                                                                                                                                                                                                                                                                                                                                                                                                                                                                                                                                                                                                                                                                                                                                                                                                                                                                                                                                                                                          |
|                                            |                                                                                                                                                                                                                                                                                                                                                                                                                                                                                                                                                                                                                                                                                                                                                                                                                                                                                                                                                                                                                                                                                                                                                                                                                                                                                                                                                                                                                                                                                                                                                                                                                                                                                                                                                                                                                                                                                                                                                                                                                                                                                                                                |
|                                            | Inielhale                                                                                                                                                                                                                                                                                                                                                                                                                                                                                                                                                                                                                                                                                                                                                                                                                                                                                                                                                                                                                                                                                                                                                                                                                                                                                                                                                                                                                                                                                                                                                                                                                                                                                                                                                                                                                                                                                                                                                                                                                                                                                                                      |
|                                            | 24                                                                                                                                                                                                                                                                                                                                                                                                                                                                                                                                                                                                                                                                                                                                                                                                                                                                                                                                                                                                                                                                                                                                                                                                                                                                                                                                                                                                                                                                                                                                                                                                                                                                                                                                                                                                                                                                                                                                                                                                                                                                                                                             |
| 1000 N                                     | PRINCIPAL  Matoshree Vimalabai Deshmul                                                                                                                                                                                                                                                                                                                                                                                                                                                                                                                                                                                                                                                                                                                                                                                                                                                                                                                                                                                                                                                                                                                                                                                                                                                                                                                                                                                                                                                                                                                                                                                                                                                                                                                                                                                                                                                                                                                                                                                                                                                                                         |
| DR S.D. THAKARE                            | Nichavidyalaya, Amravati.                                                                                                                                                                                                                                                                                                                                                                                                                                                                                                                                                                                                                                                                                                                                                                                                                                                                                                                                                                                                                                                                                                                                                                                                                                                                                                                                                                                                                                                                                                                                                                                                                                                                                                                                                                                                                                                                                                                                                                                                                                                                                                      |
| DR. S. D. THANANA<br>Coordinator, I.Q.A.C. | al Desh                                                                                                                                                                                                                                                                                                                                                                                                                                                                                                                                                                                                                                                                                                                                                                                                                                                                                                                                                                                                                                                                                                                                                                                                                                                                                                                                                                                                                                                                                                                                                                                                                                                                                                                                                                                                                                                                                                                                                                                                                                                                                                                        |
| Matoshree Vimalabai Deshmukh Mahavioyalayi | The state of the s |
| Amaro                                      | AMRAVATI                                                                                                                                                                                                                                                                                                                                                                                                                                                                                                                                                                                                                                                                                                                                                                                                                                                                                                                                                                                                                                                                                                                                                                                                                                                                                                                                                                                                                                                                                                                                                                                                                                                                                                                                                                                                                                                                                                                                                                                                                                                                                                                       |
| 15                                         | A ann                                                                                                                                                                                                                                                                                                                                                                                                                                                                                                                                                                                                                                                                                                                                                                                                                                                                                                                                                                                                                                                                                                                                                                                                                                                                                                                                                                                                                                                                                                                                                                                                                                                                                                                                                                                                                                                                                                                                                                                                                                                                                                                          |
|                                            | Mr. resum.                                                                                                                                                                                                                                                                                                                                                                                                                                                                                                                                                                                                                                                                                                                                                                                                                                                                                                                                                                                                                                                                                                                                                                                                                                                                                                                                                                                                                                                                                                                                                                                                                                                                                                                                                                                                                                                                                                                                                                                                                                                                                                                     |
|                                            | PRINCIPAL                                                                                                                                                                                                                                                                                                                                                                                                                                                                                                                                                                                                                                                                                                                                                                                                                                                                                                                                                                                                                                                                                                                                                                                                                                                                                                                                                                                                                                                                                                                                                                                                                                                                                                                                                                                                                                                                                                                                                                                                                                                                                                                      |
|                                            | Matoshree Vimalabai Des                                                                                                                                                                                                                                                                                                                                                                                                                                                                                                                                                                                                                                                                                                                                                                                                                                                                                                                                                                                                                                                                                                                                                                                                                                                                                                                                                                                                                                                                                                                                                                                                                                                                                                                                                                                                                                                                                                                                                                                                                                                                                                        |
|                                            | Mahavidyalaya, Amrav                                                                                                                                                                                                                                                                                                                                                                                                                                                                                                                                                                                                                                                                                                                                                                                                                                                                                                                                                                                                                                                                                                                                                                                                                                                                                                                                                                                                                                                                                                                                                                                                                                                                                                                                                                                                                                                                                                                                                                                                                                                                                                           |