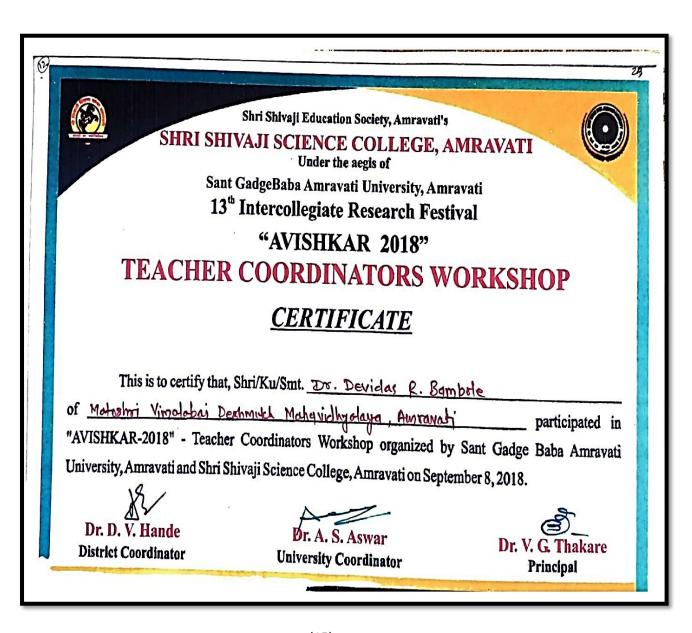

Coordinator, I.Q.A.C. whoshow Wanalabei Deshmukh Mahavidyalaya Amravati Principal

Principal siatoshree Virnalebai Deshmukti Mahavidye

Shivan Nager Amravati 444603 (M.S.)

Copy of the letters indicating financial assistance to teachers and List of the teachers receiving financial support to attend conferences/workshops/seminars during 2017-2022 and Xerox of the certificates