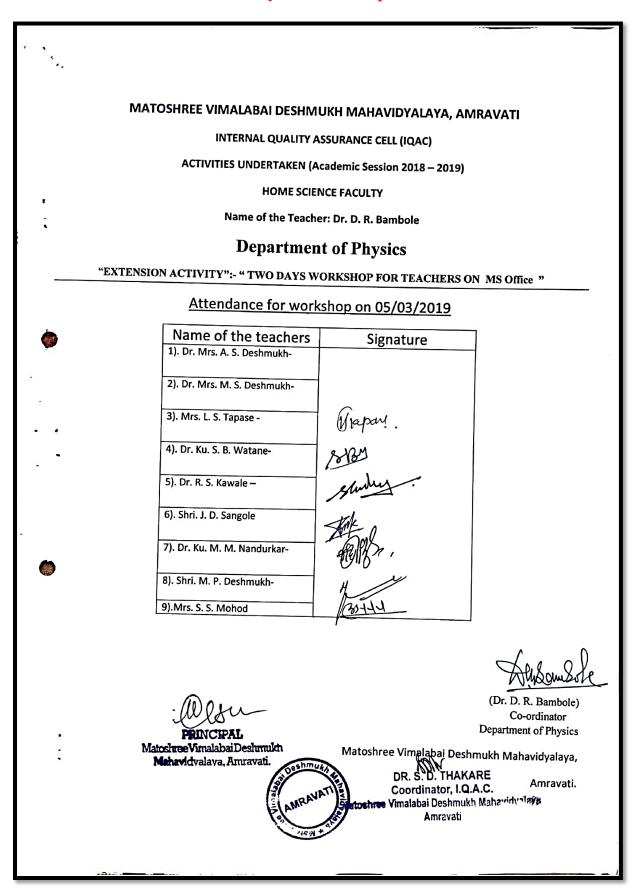

## **Department of Physics**

"EXTENSION ACTIVITY":- "TWO DAYS WORKSHOP FOR TEACHERS ON MS Office "

## **TIME TABLE**

| Name of the teachers         | Date       | Time               |
|------------------------------|------------|--------------------|
| 1). Dr. Mrs. A. S. Deshmukh- |            | Time               |
| 2). Dr. Mrs. M. S. Deshmukh- |            |                    |
| 3). Mrs. L. S. Tapase -      |            |                    |
| 4). Dr. Ku. S. B. Watane-    |            |                    |
| 5). Dr. R. S. Kawale –       |            | ·                  |
| 6). Shri. J. D. Sangole      | 05/03/2019 | 2.00 PM TO 5.00 PM |
| 7). Dr. Ku. M. M. Nandurkar- |            |                    |
| 8). Shri. M. P. Deshmukh-    |            |                    |
| 9).Mrs. S. S. Mohod          |            |                    |

(Dr. D. Ř. Bambole) Co-ordinator Department of Physics

PRINCIPAL MatoshreeVirnalabaiDeshmukh Mahavidvalava, Amravati.

Matoshree Vimalabai Deshmukh Mahavidyalaya,

Amravati.

DR. S. D. THAKARE Coordinator, I.Q.A.C. Matoshree Vimalabai Deshmukh Mahavidv≈lava Amravati