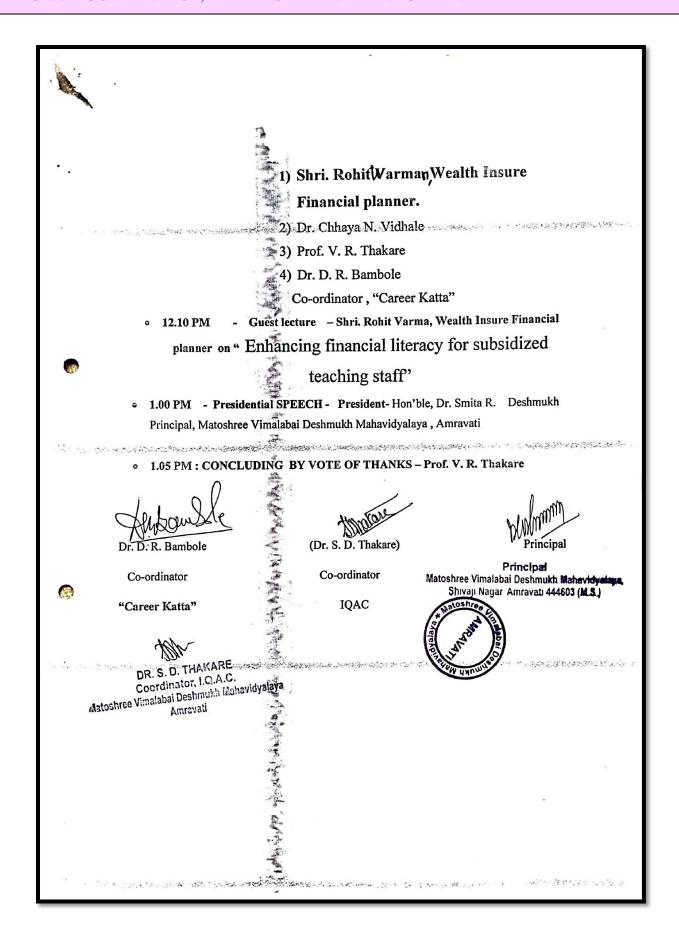

|                                                                                                               | Tamilnadu, India<br>Regt. No. :FR/CBE/709/2021                                                                                                                                                                                                                                         |                             |
|---------------------------------------------------------------------------------------------------------------|----------------------------------------------------------------------------------------------------------------------------------------------------------------------------------------------------------------------------------------------------------------------------------------|-----------------------------|
| Faculty<br>Development<br>Programme                                                                           |                                                                                                                                                                                                                                                                                        |                             |
| Title of the                                                                                                  | 1) Training for teaching and<br>nonteaching staff organized by<br>Shri. Shivaji Education Society<br>Amravati. for Pavitra Portal<br>interview for junior college on                                                                                                                   | 1) 24/09/2021               |
| professional development / administrative training program organized for teaching staff & non-teaching staff. | 27/09/2021 held at Dnyaneshwar Sanskrutik Bhavan, Amravati on 24/09/2021 on 11.00 AM.  2) "WORK SHOP ON USE OF ICT TOOLS FOR TEACHERS" from 23/12/2021 to 28/12/2021  3) "Teachers and non-teaching staff training workshop on "Role of egovernance in Higher Education" on 19/01/2022 | 2) 23/12/2021 to 28/12/2021 |
|                                                                                                               | 4) One day webinar for teachers "on<br>Intellectual Property rights (IPR)-<br>Patent &Designs process"on<br>19/5/2022                                                                                                                                                                  | 3) 19/01/2022               |
|                                                                                                               | 5) "Training workshop on Financial literacy of teachers and non teaching staff on topic "                                                                                                                                                                                              | 4) 19/05/2022               |
|                                                                                                               | Enhancing financial literacy for subsidized teaching staff "on 14/06/2022                                                                                                                                                                                                              | 5) 14/06/2022               |
|                                                                                                               | Dr. S. D. Thakare     Participated in online one day     state level training workshop on     Gender sensitisation training     program ,organised by Sant     Gadgebaba, Amravati     University, Amravati, Womens                                                                    | 28 January 2022             |