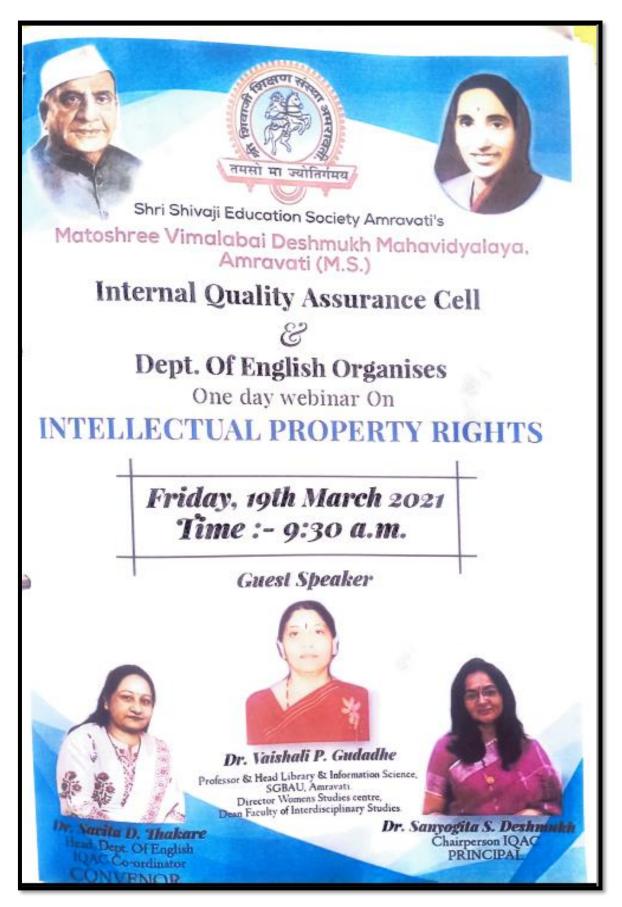

#### 2) Report of One day IPR workshop on 26/04/2019:

In view to educate the teachers about intellectual property right and avoid plagiarism which is a need of hour, one day workshop on Intellectual Property Right (IPR) was organized by Shri Shivaji Education Societie's Matoshree Vimalabai Deshmukh Mahavidyalaya, Amravati on Friday 26-04-2019.

In the first session, Dr. Revati Khokale, librarian, Shri Shivaji Science College, Amravati taught IPR and citation style manual. She gave idea about trade mark, patents, brand, patent registration procedure, different types of patents and copy rights. She emphasized on taking patents for various benefits.

In the second session Dr. Vaishali Gudadhe, Prof. & Head, Library & Information Science, PG Teaching Department, SGB Amravati University, Amravati gave information about Mendley Reference Manager Tool and Plagiarism. She demonstrated the installation of Mendley App for mobile library which can be accessed anywhere and can be operated in MS Word without internet facility. She explained plagiarism and legal consequences of it.