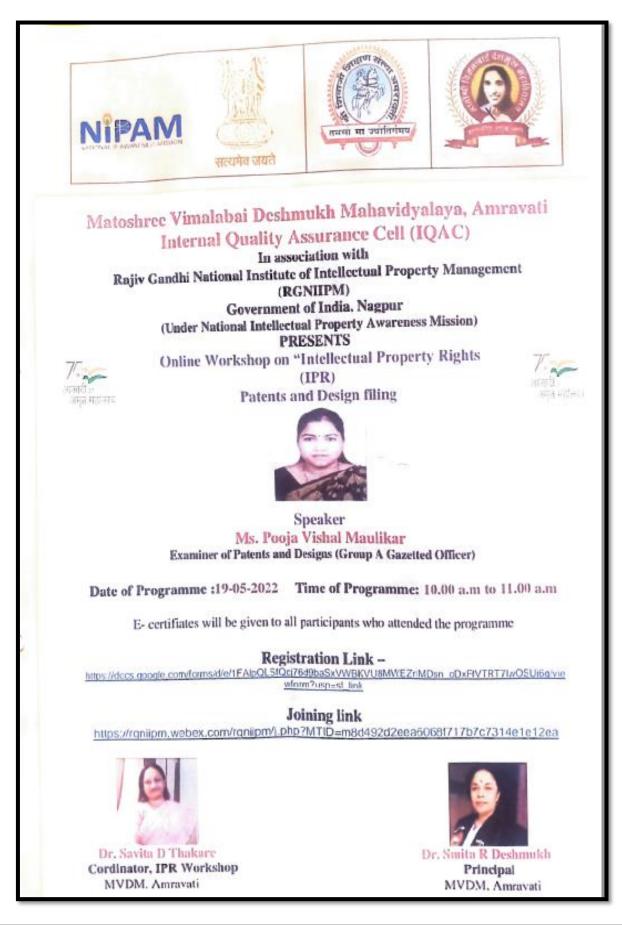

All the teaching and Non-teaching staff members and students are hereby informed that the Internal Quality Assurance Cell (IQAC) of our college in association with RGNHPM Government of India Nagpur Institute is organizing One Day Webinar on Intellectual Property Rights (IPR) on Friday, 19th May 2022 at 10.00 am. on Webex Meeting App. Kindly download Webex Meet App in advance to avoid inconvenience . Join link is provided in the Flyer(PDF) All the members are hereby requested to register for participation in the above mentioned webinar. Feedback link will be provided on the whats App Group . Certificate will be issued to the registered participants after the webinar on their email Id. Dr. S. R. Deshmukh Co-ordinator IQAC Principal

#### Brochure of IPR Webinar for teachers on 19/05/2021:





## Certificate of appreciation by NIPAM for IPR Webinar for teachers on 19/05/2021:



#### Certificate of IPR Webinar for teachers on 19/05/2021:



# Registration of IPR Webinar for teachers on 19/05/2021:

| •