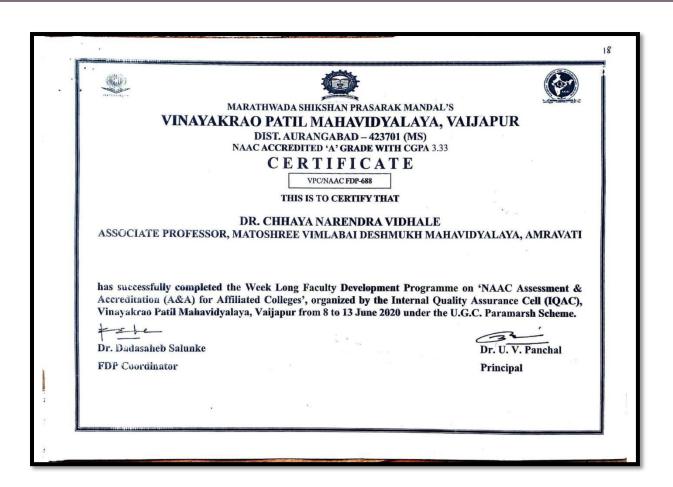

|     | (Dr. S. R. Kubade)  1) (FDP on "E- governance data management and financial management"  2) (FDP on "E- content development in teaching"                                      | 1) 25 May to 29 May 2020        |
|-----|-------------------------------------------------------------------------------------------------------------------------------------------------------------------------------|---------------------------------|
|     | organised by Saraswati kala Maha. Dahihanda, Akola. 3) (Three days online FDP on video recording, editing and uploading tools) Organised by                                   | 2) 04 June to 10 June<br>2020   |
|     | Sipana College of Engineering Amravati. 4) 3 Day online training programme on "IKEBANA: THE JAPANES ART OF FLOWER ARRANGEMENT                                                 | 3) 01/06/2020 to<br>03/06/2020  |
|     | ORGANISED BY THE DEPARTMENT OF HOME SCIENCE, ST. TERESA COLLEGE, ERNAKULAM" 5) 5-Day National level online FDP ON "Value added food products                                  | 4) 18/11/2020 to 20<br>/11/2020 |
|     | for present and predicted COVID-19 Scenario" organised by department of food science and nutrition, Nutrition Association and Nutrition society of India, Coimbatore Chapter" | 5) 06 to 10/07/2020             |
|     | 6) One day faculty development program on Use of E-sources in Teaching and learning organized by Dr. BABASAHEB Ambedakar Mahavidyalaya, Amravati                              | 6) 10 February 2020             |
| a a | (Dr. C. N. Vidhale)     (One week FDP on NAAC)     Organised By Vinayakrao Patil College     Aurangabad. (M.S.)                                                               | 1) 08 June to 13 June<br>2020   |
|     | 2) (Three days online FDP on video recording, editing and uploading tools) Organised by Sipana College of Engineering Amravati.  3) One day FDP on "Use of E-                 | 2) 01/06/2020 to<br>03/06/2020  |