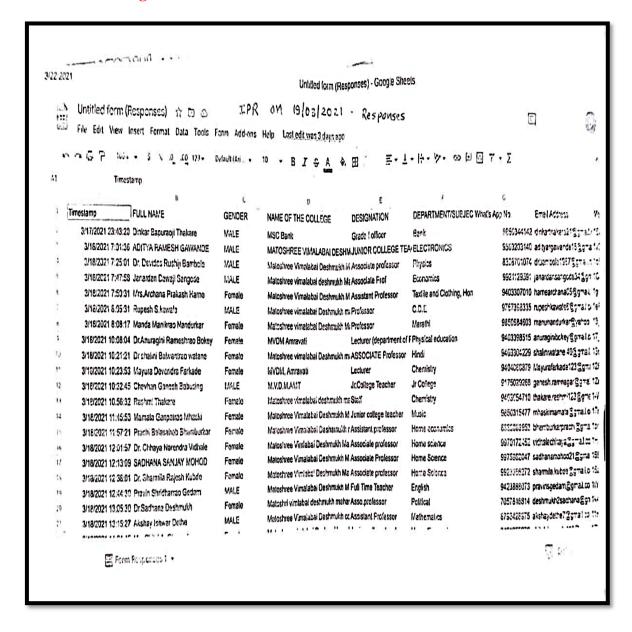

Coordinator, I.Q.A.C. whoshow Wanalabei Deshmukh Mahavidyalaya Amravati Principal

Principal siatoshree Virnalebai Deshmukti Mahavidye

Shivan Nager Amravati 444603 (M.S.)

List of the teaching and non-teaching staff participating in FDP, Professional development/ administrative training programs in 2017-2022: