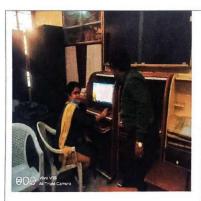

In session 2018-2019, coordinator Dr. D. R. Bambole, Department of Physics Organized extension activity of "two days' workshop on MS-Office" in Computer Laboratory On dated 4& 5 March 2019

## Photographs of two days ICT workshop for teachers on MS-Office in 2018-2019:

- **Outcomes of TWO DAYS ICT WORKSHOP FOR TEACHERS ON MS OFFICE:**
- 1) Teachers create document, edit and share documents With the help of MS- word
- 2) Teachers analyze and visualized data with the help of MS- excel.
- 3) Knowing the basic of MS Office, teachers practicing 50% of functions in MS Office.
- 4) MS Office brings the confidence in teachers and increase productivity.
- 5) With the MS Office training, teachers acquire the confidence to use the tools that are provided.
- 6) MS Office skills increases work efficiency and confidence of teachers.
- RESOURCE PERSON- Dr. D. R. Bambole
- Total number of beneficiaries of the "two days workshop on MS-Office" organized by the department of Physics = 18