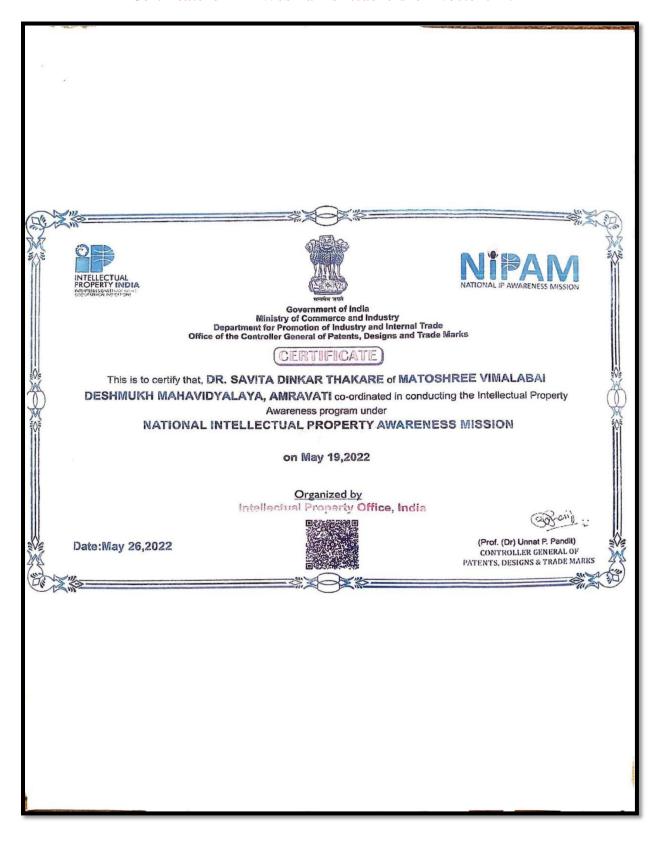

|                                                                                                               | Tamilnadu, India<br>Regt. No. :FR/CBE/709/2021                                                                                                                                                                                                                                         |                             |
|---------------------------------------------------------------------------------------------------------------|----------------------------------------------------------------------------------------------------------------------------------------------------------------------------------------------------------------------------------------------------------------------------------------|-----------------------------|
| Faculty<br>Development<br>Programme                                                                           |                                                                                                                                                                                                                                                                                        |                             |
| Title of the                                                                                                  | 1) Training for teaching and<br>nonteaching staff organized by<br>Shri. Shivaji Education Society<br>Amravati. for Pavitra Portal<br>interview for junior college on                                                                                                                   | 1) 24/09/2021               |
| professional development / administrative training program organized for teaching staff & non-teaching staff. | 27/09/2021 held at Dnyaneshwar Sanskrutik Bhavan, Amravati on 24/09/2021 on 11.00 AM.  2) "WORK SHOP ON USE OF ICT TOOLS FOR TEACHERS" from 23/12/2021 to 28/12/2021  3) "Teachers and non-teaching staff training workshop on "Role of egovernance in Higher Education" on 19/01/2022 | 2) 23/12/2021 to 28/12/2021 |
|                                                                                                               | 4) One day webinar for teachers "on<br>Intellectual Property rights (IPR)-<br>Patent &Designs process"on<br>19/5/2022                                                                                                                                                                  | 3) 19/01/2022               |
|                                                                                                               | 5) "Training workshop on Financial literacy of teachers and non teaching staff on topic "                                                                                                                                                                                              | 4) 19/05/2022               |
|                                                                                                               | Enhancing financial literacy for subsidized teaching staff "on 14/06/2022                                                                                                                                                                                                              | 5) 14/06/2022               |
|                                                                                                               | Dr. S. D. Thakare     Participated in online one day     state level training workshop on     Gender sensitisation training     program ,organised by Sant     Gadgebaba, Amravati     University, Amravati, Womens                                                                    | 28 January 2022             |