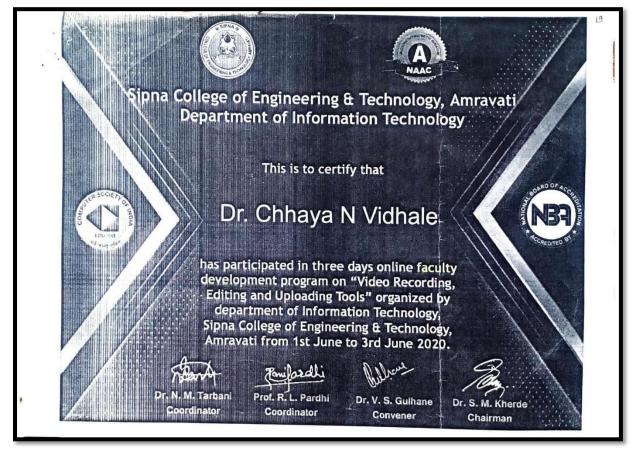

|     | (Dr. S. R. Kubade)  1) (FDP on "E- governance data management and financial management"  2) (FDP on "E- content development in teaching"                                      | 1) 25 May to 29 May 2020        |
|-----|-------------------------------------------------------------------------------------------------------------------------------------------------------------------------------|---------------------------------|
|     | organised by Saraswati kala Maha. Dahihanda, Akola. 3) (Three days online FDP on video recording, editing and uploading tools) Organised by                                   | 2) 04 June to 10 June<br>2020   |
|     | Sipana College of Engineering Amravati. 4) 3 Day online training programme on "IKEBANA: THE JAPANES ART OF FLOWER ARRANGEMENT                                                 | 3) 01/06/2020 to<br>03/06/2020  |
|     | ORGANISED BY THE DEPARTMENT OF HOME SCIENCE, ST. TERESA COLLEGE, ERNAKULAM" 5) 5-Day National level online FDP ON "Value added food products                                  | 4) 18/11/2020 to 20<br>/11/2020 |
|     | for present and predicted COVID-19 Scenario" organised by department of food science and nutrition, Nutrition Association and Nutrition society of India, Coimbatore Chapter" | 5) 06 to 10/07/2020             |
|     | 6) One day faculty development program on Use of E-sources in Teaching and learning organized by Dr. BABASAHEB Ambedakar Mahavidyalaya, Amravati                              | 6) 10 February 2020             |
| a a | (Dr. C. N. Vidhale)     (One week FDP on NAAC)     Organised By Vinayakrao Patil College     Aurangabad. (M.S.)                                                               | 1) 08 June to 13 June<br>2020   |
|     | 2) (Three days online FDP on video recording, editing and uploading tools) Organised by Sipana College of Engineering Amravati.  3) One day FDP on "Use of E-                 | 2) 01/06/2020 to<br>03/06/2020  |