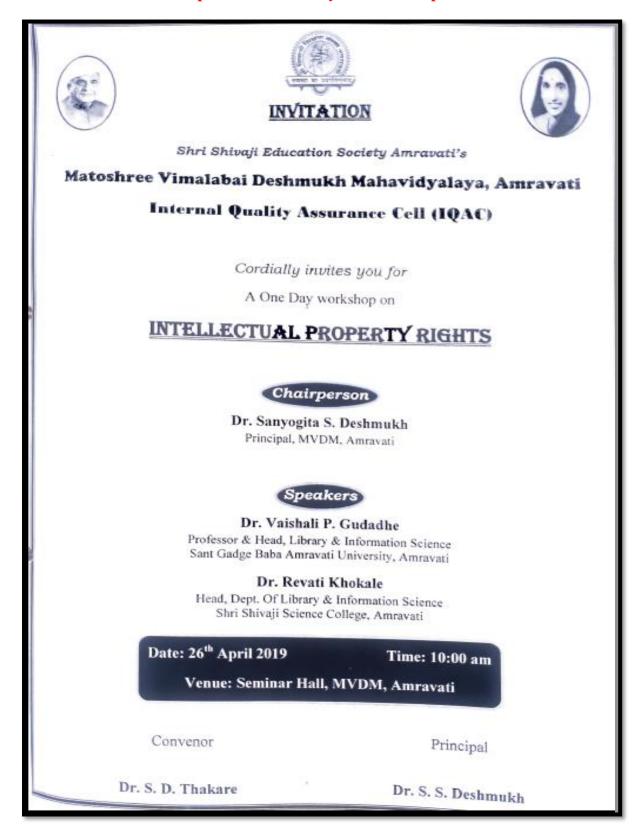

#### 2) Report of One day IPR workshop on 26/04/2019:

In view to educate the teachers about intellectual property right and avoid plagiarism which is a need of hour, one day workshop on Intellectual Property Right (IPR) was organized by Shri Shivaji Education Societie's Matoshree Vimalabai Deshmukh Mahavidyalaya, Amravati on Friday 26-04-2019.

#### Invitation to speakers for One day IPR workshop on 26/04/2019:

Invitation to resource person for One day IPR workshop on 26/04/2019:

Shri Shivaji Education Society, Amravati's

## **Invitation Letter**

To

Dr.Revati khokale Head, Department of Library &Information Science Shri Shivaji Science College Amravati

#### R/Madam

We are glad to invite you as the Resource Person for delivering lecture on the topic "IPR And Citation Style" in the one day WORKSHOP on INTELLECTUAL PROPERTY RIGHTS organized by the Internal Quality Assurance Cell (IQAC) of our college on 26th April 2019 at 10.00am.