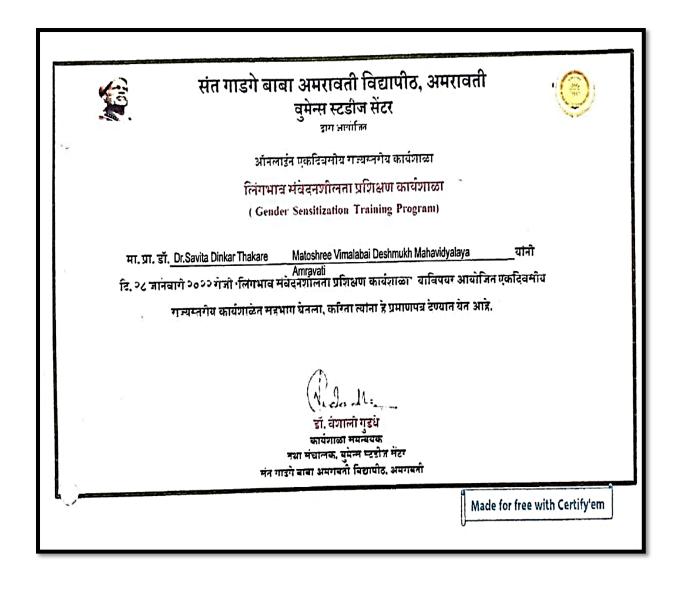

|               | Title of the professional development / administrative training program organized for teaching staff & non-teaching staff. | <ol> <li>Webinar on Intellectual Property rights (IPR) for teachers</li> <li>one day "Teachers and Nonteaching staff training workshop on e- governance" on 15/07/2021</li> <li>"WORK SHOP ON USE OF ICT TOOLS FOR TEACHERS" ON 27/07/2021</li> </ol> | - 1) 19/03/2021<br>- 2) 15/07/2021<br>- 3) 27/07/2021 |
|---------------|----------------------------------------------------------------------------------------------------------------------------|-------------------------------------------------------------------------------------------------------------------------------------------------------------------------------------------------------------------------------------------------------|-------------------------------------------------------|
| 2021-<br>2022 | Refresher<br>Course                                                                                                        |                                                                                                                                                                                                                                                       |                                                       |
|               | Orientation<br>Programme                                                                                                   |                                                                                                                                                                                                                                                       |                                                       |
|               |                                                                                                                            | Dr. Savita D. Thakare One week short term course on gender sensitization (6days) organized bu UGC- Human resourse development centre, Sant Gadgebaba Amravati University, Amravati (M. S)                                                             | 17 to 22 January 2022                                 |
|               | Short term<br>course /<br>Induction<br>Programme                                                                           | Dr. D. R. Bambole One day "CBCS-NEP Executors" Training program organized by Sant Gadgebaba Amravati University Amravati                                                                                                                              | 17 September 2022                                     |
|               | International<br>Faculty<br>Development<br>Programme                                                                       | Dr. Sharmila R. Kubde     One day international online     Faculty Development     Program on     "TECHNOLOGY FOR     NEW ERA"                                                                                                                        | 1) 22 /01/2022                                        |
|               |                                                                                                                            |                                                                                                                                                                                                                                                       |                                                       |