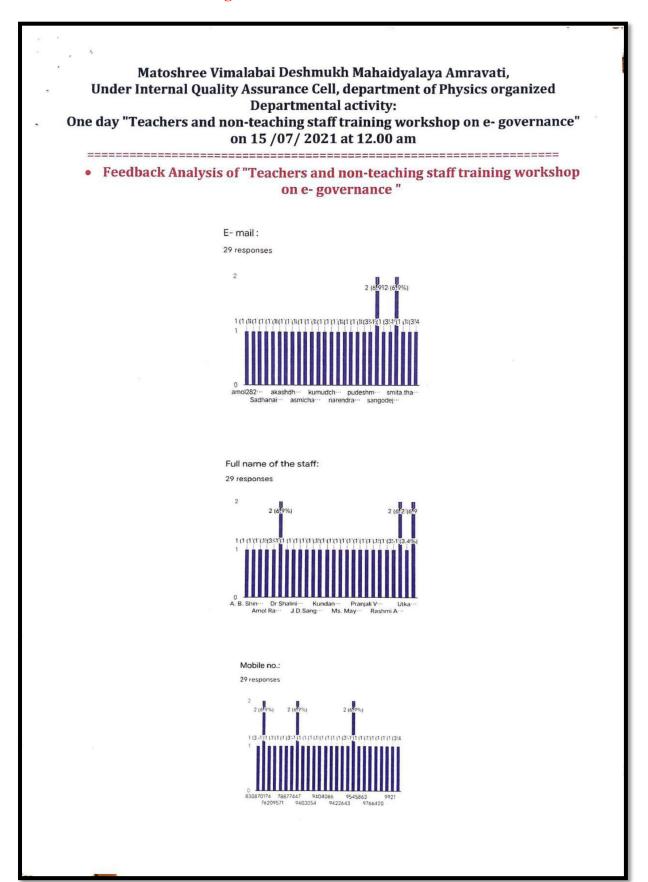

|               | Title of the professional development / administrative training program organized for teaching staff & non-teaching staff. | <ol> <li>Webinar on Intellectual Property rights (IPR) for teachers</li> <li>one day "Teachers and Nonteaching staff training workshop on e- governance" on 15/07/2021</li> <li>"WORK SHOP ON USE OF ICT TOOLS FOR TEACHERS" ON 27/07/2021</li> </ol> | - 1) 19/03/2021<br>- 2) 15/07/2021<br>- 3) 27/07/2021 |
|---------------|----------------------------------------------------------------------------------------------------------------------------|-------------------------------------------------------------------------------------------------------------------------------------------------------------------------------------------------------------------------------------------------------|-------------------------------------------------------|
| 2021-<br>2022 | Refresher<br>Course                                                                                                        |                                                                                                                                                                                                                                                       |                                                       |
|               | Orientation<br>Programme                                                                                                   |                                                                                                                                                                                                                                                       |                                                       |
|               |                                                                                                                            | Dr. Savita D. Thakare One week short term course on gender sensitization (6days) organized bu UGC- Human resourse development centre, Sant Gadgebaba Amravati University, Amravati (M. S)                                                             | 17 to 22 January 2022                                 |
|               | Short term<br>course /<br>Induction<br>Programme                                                                           | Dr. D. R. Bambole One day "CBCS-NEP Executors" Training program organized by Sant Gadgebaba Amravati University Amravati                                                                                                                              | 17 September 2022                                     |
|               | International<br>Faculty<br>Development<br>Programme                                                                       | Dr. Sharmila R. Kubde     One day international online     Faculty Development     Program on     "TECHNOLOGY FOR     NEW ERA"                                                                                                                        | 1) 22 /01/2022                                        |
|               |                                                                                                                            |                                                                                                                                                                                                                                                       |                                                       |