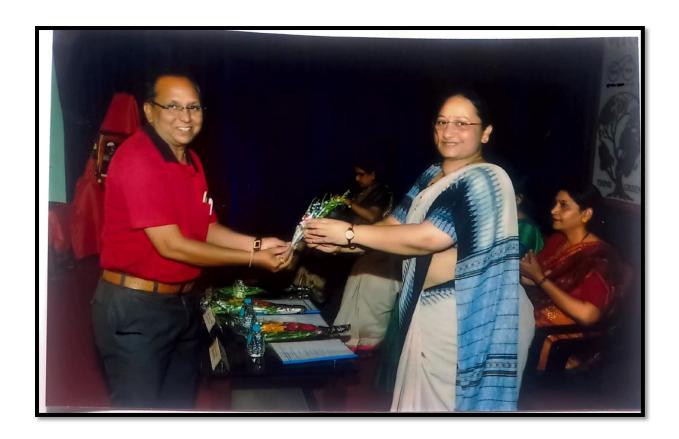

In the valedictory function, the chairperson distributed the certificates to the participants. Dr. A.S. Deshmukh proposed vote of thanks. 70 teachers including teachers from other colleges affiliated to SGB Amravati University, Amravati actively participated in the workshop.