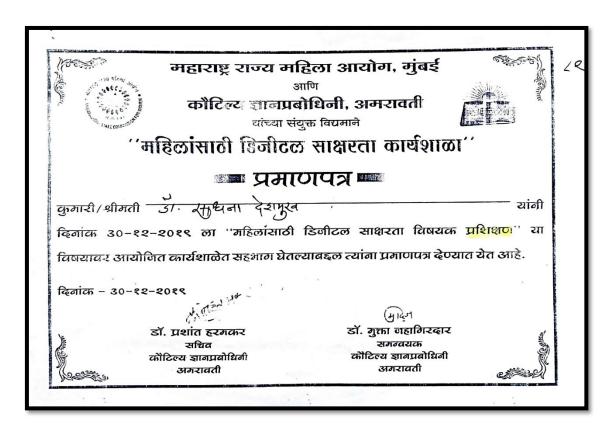

| 2019-<br>2020 | Refresher<br>Course                                  |                                                                                                                                                                                                                                                                     |                                                   |
|---------------|------------------------------------------------------|---------------------------------------------------------------------------------------------------------------------------------------------------------------------------------------------------------------------------------------------------------------------|---------------------------------------------------|
|               | Orientation<br>Programme                             |                                                                                                                                                                                                                                                                     |                                                   |
|               | -                                                    | Dr. M. M. Nandurkar Online National webinar on " Intellectual Property Rights" organized by IQAC, Shakar Maharshi Lte Bhaskarrao Shingne Arts college, Khamgaon dist. Buldhana (M. S.)                                                                              | 20 July 2020                                      |
|               | Short term<br>course /<br>Induction<br>Programme     | Dr. Sadhana B. Deshmukh One day training program on "Digital literacy training organized by Maharashtra rajya Mahila aayog and kautilya dnyanprabodhini Amravati                                                                                                    | 30 / 12 / 2019                                    |
|               | International<br>Faculty<br>Development<br>Programme | 01 (Dr. M. M. Nandurkar ) International FDP programme on "Recent Trends in science and technology "organized by ASC in collaboration with school of applied science and department of International relation, Suresh Gnyan Vihar University Jaipur, Rajastan, INDIA | 15 to 20 January 2020                             |
|               |                                                      | (Dr. M. M. Nandurkar )  1) National level FDP on "Games and Wisdom" Organised by Lokmanya Tilak Mahavidyalaya, Wani Dist. Yavatmal (M. S. )  Dr. S. D. Thakare                                                                                                      | 1) 13 to 18 July 2020<br>1) 25 May to 29 May 2020 |
|               | National<br>Faculty<br>Development<br>Programme      | 1) On line FDP on Innovation, Entrepreneurship and its relevance in Industry 4.0 practices in the post covid-19 situation, organized by department of mechanical Engineering, TERENA Engineering college, NERUL, NAVI Mumbai 400706                                 |                                                   |