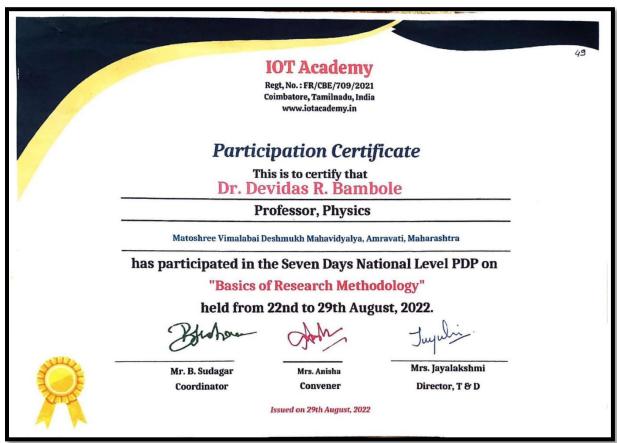

|                                                 | Dr. C. N. Vidhale     One day National EDP on                                                                                                   | 1) 11/02/2022               |
|-------------------------------------------------|-------------------------------------------------------------------------------------------------------------------------------------------------|-----------------------------|
|                                                 | 1) One day National FDP on essential soft skills for impactful professional conver 2) One day National FDP on "Essential communication skills"  | 2) 30/04/2022               |
|                                                 | Dr. Shalini B. Watane     One day National FDP on essential communication skills                                                                | 1) 30/04/2022               |
|                                                 | Prof. J. D. Sangode     Five days training program organised by Maharashtra state Faculty Development Academy, Pune at Asia Plateau, Panchgani. | 1) 16/05/2022 to 20/05/2022 |
|                                                 | • Dr. Sharmila R. Kubde 1)One day National FDP(Online) on "Essentials of communication Skills"                                                  | 1) 30/04/2022               |
|                                                 | 2) One day FDP ON "Use of E- resources in teaching and Learning" organised by Dr. BABASAHEB AMBEDKAR MAHAVIDYALAYA, AMRAVATI"                   | 2) 24/03/2022 to 07/04/2022 |
|                                                 | 3) One day training program on "National Intellectual property awareness Mission" Organized by intellectual property office India.              | 3) 19/05/2022               |
| National<br>Faculty<br>Development<br>Programme | Dr. D. R. Bambole     Seven days National level     PDP on "Basics of research     methodology organised by     IOT Academy Coimbatore,         | 1) 22 TO 29 /08/202         |