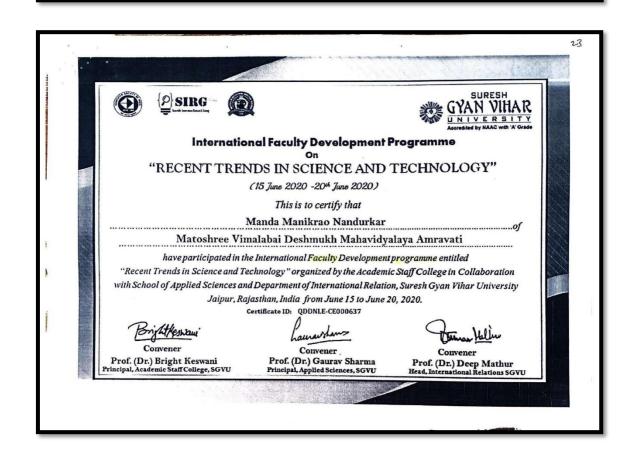

| 2019-<br>2020 | Refresher<br>Course                                  |                                                                                                                                                                                                                                                                     |                                                   |
|---------------|------------------------------------------------------|---------------------------------------------------------------------------------------------------------------------------------------------------------------------------------------------------------------------------------------------------------------------|---------------------------------------------------|
|               | Orientation<br>Programme                             |                                                                                                                                                                                                                                                                     |                                                   |
|               | -                                                    | Dr. M. M. Nandurkar Online National webinar on " Intellectual Property Rights" organized by IQAC, Shakar Maharshi Lte Bhaskarrao Shingne Arts college, Khamgaon dist. Buldhana (M. S.)                                                                              | 20 July 2020                                      |
|               | Short term<br>course /<br>Induction<br>Programme     | Dr. Sadhana B. Deshmukh One day training program on "Digital literacy training organized by Maharashtra rajya Mahila aayog and kautilya dnyanprabodhini Amravati                                                                                                    | 30 / 12 / 2019                                    |
|               | International<br>Faculty<br>Development<br>Programme | 01 (Dr. M. M. Nandurkar ) International FDP programme on "Recent Trends in science and technology "organized by ASC in collaboration with school of applied science and department of International relation, Suresh Gnyan Vihar University Jaipur, Rajastan, INDIA | 15 to 20 January 2020                             |
|               |                                                      | (Dr. M. M. Nandurkar )  1) National level FDP on "Games and Wisdom" Organised by Lokmanya Tilak Mahavidyalaya, Wani Dist. Yavatmal (M. S. )  Dr. S. D. Thakare                                                                                                      | 1) 13 to 18 July 2020<br>1) 25 May to 29 May 2020 |
|               | National<br>Faculty<br>Development<br>Programme      | 1) On line FDP on Innovation, Entrepreneurship and its relevance in Industry 4.0 practices in the post covid-19 situation, organized by department of mechanical Engineering, TERENA Engineering college, NERUL, NAVI Mumbai 400706                                 |                                                   |