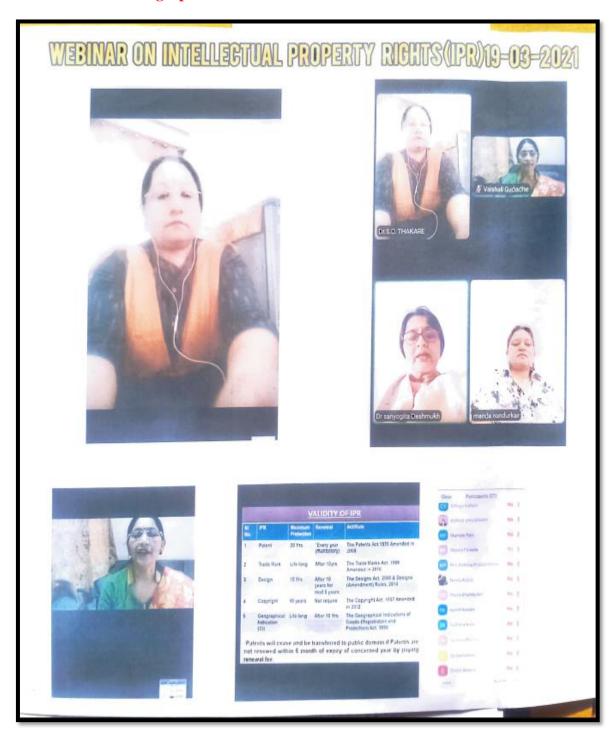

## Photographs of One day IPR workshop on 26/04/2019:

तीन सत्रात पार पडलेल्या या कार्यशाळेच्या उद्घाटन सोहळ्याला अध्यक्ष म्हणून महाविद्यालयाच्या प्राचार्य डॉ. संयोगिता देशमुख तसेच तज्ञ मार्गदर्शक म्हणून डॉ. वैशाली चौखंडे (गुडधे) प्रोफेसर आणि विभाग प्रमुख ग्रंथालय व माहितीशास्त्र पदव्युत्तर विभाग संत गाडगेबाबा अमरावती विद्यापीठ ,अमरावती, तसेच डॉ,रेवती विज्ञान शिवाजी खोकले तसेच अमरावती महाविद्यालय कार्यक्रमाच्या आयोजक व समन्वयक आय क्यूएसी , डॉ. एस. डी. ठाकरे व ज्येष्ठ प्राध्यापिका डॉ. ए.एस. देशमुख आदी मान्यवर उपस्थितहोते. डॉ.पंजाबराव देशमुख आणि मातोश्री विमलाबाई

दीपप्रज्वलन झाल्यानंतर प्रास्ताविक करतानाआय.क्य.ए.सीसमन्वयक, डॉ. एस.डी ठाकरे यांनी कार्यशाळेचा उद्देश आणि बौद्धिक संपदा अधिकाराचे असलेले महत्त्व विषद करून पाहुण्यांचा आपल्या परिचय करून दिला. भाषणामध्ये प्राचार्य डॉ.संयोगिता देशमुख यांनी आपण निर्माण केलेली साहित्यकृती किंदा कुठलीही निर्मिती रजिस्टर्ड होणे कॉपीराइट होणे आवश्यक असल्याचे सांगतांना हळदीसाठी ज्येष्ट संशोधक डॉक्टर माशेलकरांना करावया लागलेलया संघषार्चे उदाहरण दिले . या उद्घाटन सत्राचे सूत्रसंचालन प्रा.अर्चना हरणे यांनी तर आभार प्रदर्शन

डॉ.एएसदेशमुखयांनीकेले. प्रथम सत्रात डॉ. रेवती खोकले यांनी बौद्धिक संपदा अधिकारांतर्गत पेटेंट संदर्भात सखोल माहिती दिली तसेच कॉपीराईट, ट्रेड मार्क यांचे महत्त्व विषद केले दुस-या सत्राचे मार्गदर्शन करताना प्रा. डॉ.वैशाली गुडधे यांनी प्लेगारिझम वर प्रकाश टाकला,

याकार्वशाळेला महाविद्यालयातील प्राध्यापक वृंद मोठया संख्येने उपस्थित होते .कार्यक्रमाच्या यशस्यितसाठी आयक्यूएसी समन्वयक डॉ. एस.डी.ठाकरे ,सदस्य डॉ.ए एस देशमुख, प्रा.डॉ. आर,एसकावळेप्रा.डॉ. डी.आर. बांबोळेप्रा. जे.डी सांगोडे, प्रा. एस.एस मोहोड तसेच प्रा.ए. पा.हरणे यांनी विशेषप्रयत्नकेले.