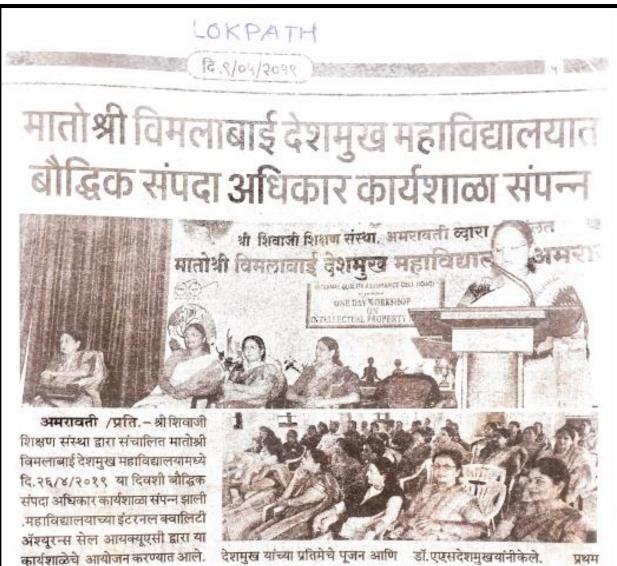

## News in paper about of IPR organized on 26/04/2019:

# विद्यालयात 'बीद्धिक सपदा अधिकार'

नगर प्रतिनिधी / ८ मे

अमराबती: श्री ज़िवाजी ज़िलप संस्वेदारा लंचालित मातोश्री विमलाबाई देशमुख महाविद्यालयामध्ये २६ एप्रिल रोजी बौद्धिक संपदा अधिकार कार्यशाळा गर पडली. महाविद्यालयाच्या इंटरनल क्यालिटी ॲश्यूरन्स लेल आयक्यूएसीद्वारा या कार्यशाळेचे आयोजन करण्यात आले.

कार्यशाळेच्या उद्घाटन सोहस्रयाला अध्यक्ष म्हणून महाविद्यालयाच्या प्राचार्य डॉ.लंबोगिता देशमुख तसेच तजा मार्गदर्शक म्हणून डॉ.वैशाली चीखंडे (गुडये) प्रोफेसर आणि विमान प्रमुख इंबालय व माहितीशास्त्र पदब्युत्तर विभाग संत गाडगेबाबा अमरावती विद्यापीठ, अमरावती तसेच डॉ.रेवती खोक्से. श्री शिवाजी विज्ञान महाविद्यालय अमरावती तसेच कार्यक्रमाच्या आयोजक व समन्वयक आयवपूएसी, डॉ.एस.डी.ठाकरे व ज्येष्ठ प्राध्यापिका डॉ.ए.एस.देशमुख आदी मान्यवर उपस्थित होते. डॉ.पंजाबराव देशमुख आणि मातोश्री विमलाबाई देशमुख यांच्या प्रतिभेचे आणि दीपप्रज्यलन झाल्यानंतर

कार्यशाळेला मार्गदर्शन करताना डॉ.वैशाली चौखंडे व उपस्थित पदाविकारी

प्रास्ताविक आय.वयू.ए.सी.समन्ययक, ठाकरे यांनी कार्यशाळेचा उद्देश आणि बीद्धिक महत्त्व विषद केले.दुसऱ्या सवाचे मार्गदर्शन तंपदा अधिकाराचे असलेले महत्त्व विषद करून करताना प्रा.डॉ.वैशाली गुडचे पाहुण्यांचा परिचय करून दिला. आपल्या प्लेगारिशमवर प्रकाश टाकला. या कार्यशाळेला अध्यक्षीय माषणामध्ये प्राचार्य डॉ.संयोगिता महाविद्यालयातील प्राध्यापकवृंद मोठ्या संख्येने देशमुख यांनी आपण निर्माण केलेली उपस्थित होते. कार्यक्रमाच्या यशस्थितसाठी साहित्पकृती किंवा कुठलीही निर्मिती रजिल्दर्ड आयवपूएसी समन्वपक डॉ.एस.डी. ठाकरे, होणे कॉपीराइट होणे आवश्यक असल्याचे सदस्य डॉ.ए.एस.देशमुख, प्रा.डॉ.आर.एस सांगताना हळदीसाठी ज्येष्ठ संशोधक कावळे, प्रा.डॉ.डी.आर.बांबोळे, प्रा.जे.डी डॉ,माम्रेलकरांना कराव्या लागलेल्या संघर्षाचे सांगोडे, उदाहरण दिले.

संत्राचे संचालन प्रा.अचेना हरणे यांनी, तर आमार प्रदर्शन डॉ.ए.एस. देशमुख योनी केले. प्रवम संत्रात डॉ.रेयती खोकले बीदिक

उद्घाटन

करताना संपदा अधिकारांतर्गत पेटेंट संदर्भात सखोल डॉ.एस.डी माहिती दिली. तसेच कॉपीराईट, ट्रेडमार्क पांचे प्रा.एस.एस.मोहोड प्रा.ए.पी.इरणे यांनी विशेष प्रयत्न केले.