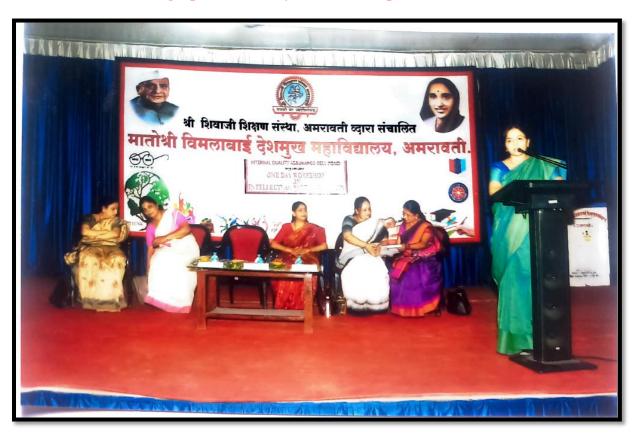

## One day IPR Workshop organized by Matoshree Vimalabai Deshmukh Mahavidyalaya, Amravati

Plagiarism is copying someone's work, citing a source improperly i.e. turning another person's work as your own. To protect intellectual property is one's fundamental right.

In view to educate the teachers about intellectual property right and avoid plagiarism which is a need of hour, one day workshop on Intellectual Property Right (IPR) was organized by Shri Shivaji Education Societie's Matoshree Vimalabai Deshmukh Mahavidyalaya, Amravati on Friday 26-04-2019.

Principal Dr. S.S. Deshmukh chaired the function. She emphasized on the need of organizing such workshops for improvement of knowledge about intellectual property right which can be helpful in research article writing. She stated that in research world the patents and copy rights are must in our vast developing country like India. Dr. S.D. Thakare, IQAC coordinator introduced the chairperson, resource persons and stated the importance of organizing such workshops. Mrs. A.P. Harne compered the function.