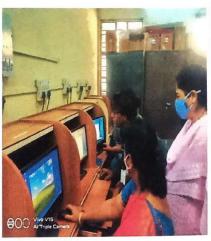

In session 2018-2019, coordinator Dr. D. R. Bambole, Department of Physics Organized extension activity of "two days' workshop on MS-Office" in Computer Laboratory On dated 4& 5 March 2019

## Photographs of two days ICT workshop for teachers on MS-Office in 2018-2019:

- **Outcomes of TWO DAYS ICT WORKSHOP FOR TEACHERS ON MS OFFICE:**
- 1) Teachers create document, edit and share documents With the help of MS- word
- 2) Teachers analyze and visualized data with the help of MS- excel.
- 3) Knowing the basic of MS Office, teachers practicing 50% of functions in MS Office.
- 4) MS Office brings the confidence in teachers and increase productivity.
- 5) With the MS Office training, teachers acquire the confidence to use the tools that are provided.
- 6) MS Office skills increases work efficiency and confidence of teachers.
- RESOURCE PERSON- Dr. D. R. Bambole
- Total number of beneficiaries of the "two days workshop on MS-Office" organized by the department of Physics = 18