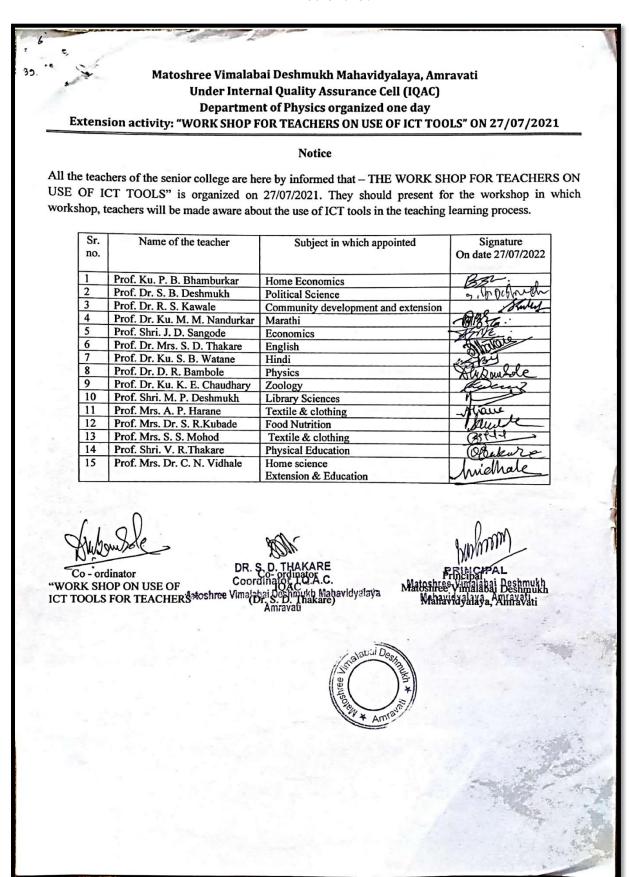

|               | Title of the professional development / administrative training program organized for teaching staff & non-teaching staff. | <ol> <li>Webinar on Intellectual Property rights (IPR) for teachers</li> <li>one day "Teachers and Nonteaching staff training workshop on e- governance" on 15/07/2021</li> <li>"WORK SHOP ON USE OF ICT TOOLS FOR TEACHERS" ON 27/07/2021</li> </ol> | - 1) 19/03/2021<br>- 2) 15/07/2021<br>- 3) 27/07/2021 |
|---------------|----------------------------------------------------------------------------------------------------------------------------|-------------------------------------------------------------------------------------------------------------------------------------------------------------------------------------------------------------------------------------------------------|-------------------------------------------------------|
| 2021-<br>2022 | Refresher<br>Course                                                                                                        |                                                                                                                                                                                                                                                       |                                                       |
|               | Orientation<br>Programme                                                                                                   |                                                                                                                                                                                                                                                       |                                                       |
|               |                                                                                                                            | Dr. Savita D. Thakare One week short term course on gender sensitization (6days) organized bu UGC- Human resourse development centre, Sant Gadgebaba Amravati University, Amravati (M. S)                                                             | 17 to 22 January 2022                                 |
|               | Short term<br>course /<br>Induction<br>Programme                                                                           | Dr. D. R. Bambole One day "CBCS-NEP Executors" Training program organized by Sant Gadgebaba Amravati University Amravati                                                                                                                              | 17 September 2022                                     |
|               | International<br>Faculty<br>Development<br>Programme                                                                       | Dr. Sharmila R. Kubde     One day international online     Faculty Development     Program on     "TECHNOLOGY FOR     NEW ERA"                                                                                                                        | 1) 22 /01/2022                                        |
|               |                                                                                                                            |                                                                                                                                                                                                                                                       |                                                       |

In session 2018-2019, coordinator Dr. D. R. Bambole, Department of Physics Organized extension activity of "two days' workshop on MS-Office" in Computer Laboratory On dated 4& 5 March 2019

## Photographs of two days ICT workshop for teachers on MS-Office in 2018-2019:

- **Outcomes of TWO DAYS ICT WORKSHOP FOR TEACHERS ON MS OFFICE:**
- 1) Teachers create document, edit and share documents With the help of MS- word
- 2) Teachers analyze and visualized data with the help of MS- excel.
- 3) Knowing the basic of MS Office, teachers practicing 50% of functions in MS Office.
- 4) MS Office brings the confidence in teachers and increase productivity.
- 5) With the MS Office training, teachers acquire the confidence to use the tools that are provided.
- 6) MS Office skills increases work efficiency and confidence of teachers.
- RESOURCE PERSON- Dr. D. R. Bambole
- Total number of beneficiaries of the "two days workshop on MS-Office" organized by the department of Physics = 18