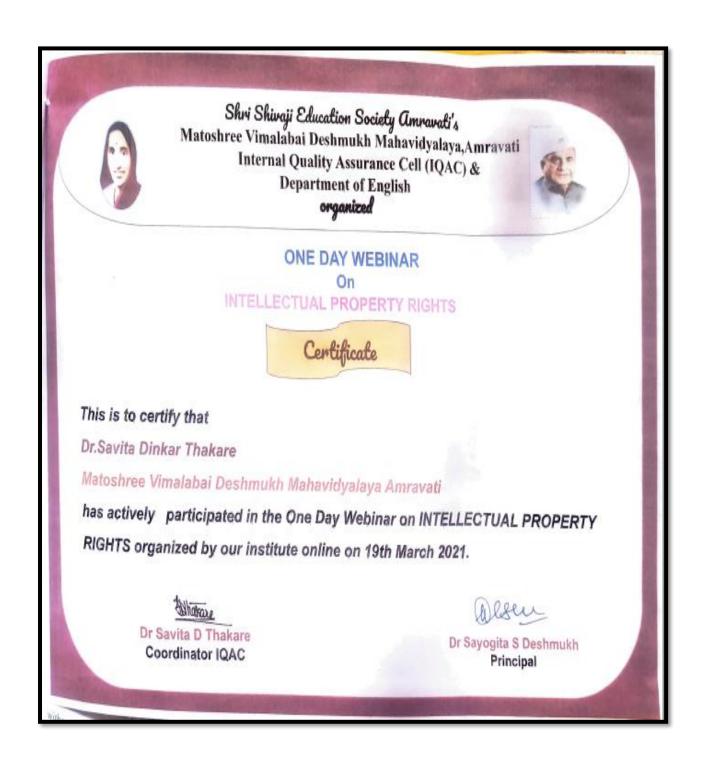

#### 2) Report of One day IPR workshop on 26/04/2019:

In view to educate the teachers about intellectual property right and avoid plagiarism which is a need of hour, one day workshop on Intellectual Property Right (IPR) was organized by Shri Shivaji Education Societie's Matoshree Vimalabai Deshmukh Mahavidyalaya, Amravati on Friday 26-04-2019.