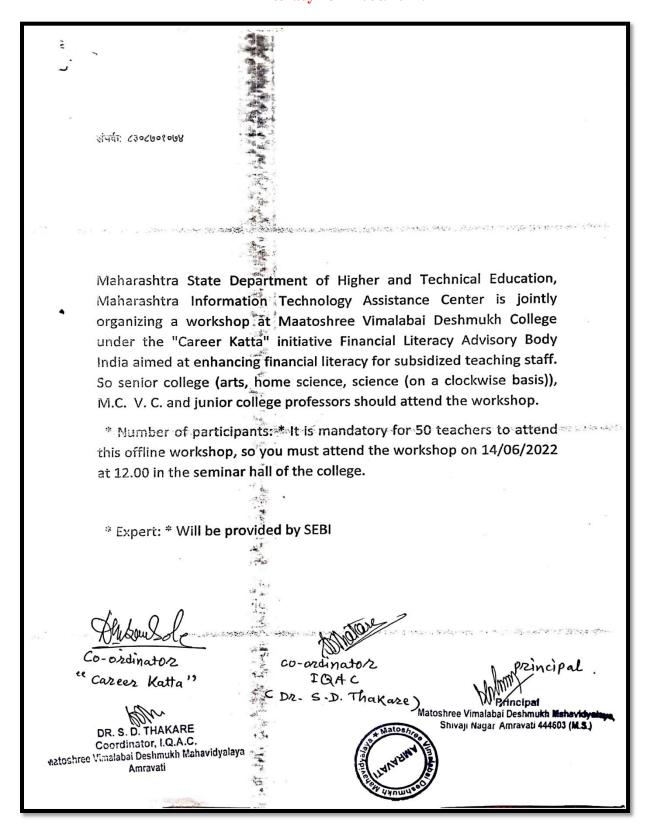

|                                                                                                               | Tamilnadu, India<br>Regt. No. :FR/CBE/709/2021                                                                                                                                                                                                                                         |                             |
|---------------------------------------------------------------------------------------------------------------|----------------------------------------------------------------------------------------------------------------------------------------------------------------------------------------------------------------------------------------------------------------------------------------|-----------------------------|
| Faculty<br>Development<br>Programme                                                                           |                                                                                                                                                                                                                                                                                        |                             |
| Title of the                                                                                                  | 1) Training for teaching and<br>nonteaching staff organized by<br>Shri. Shivaji Education Society<br>Amravati. for Pavitra Portal<br>interview for junior college on                                                                                                                   | 1) 24/09/2021               |
| professional development / administrative training program organized for teaching staff & non-teaching staff. | 27/09/2021 held at Dnyaneshwar Sanskrutik Bhavan, Amravati on 24/09/2021 on 11.00 AM.  2) "WORK SHOP ON USE OF ICT TOOLS FOR TEACHERS" from 23/12/2021 to 28/12/2021  3) "Teachers and non-teaching staff training workshop on "Role of egovernance in Higher Education" on 19/01/2022 | 2) 23/12/2021 to 28/12/2021 |
|                                                                                                               | 4) One day webinar for teachers "on<br>Intellectual Property rights (IPR)-<br>Patent &Designs process"on<br>19/5/2022                                                                                                                                                                  | 3) 19/01/2022               |
|                                                                                                               | 5) "Training workshop on Financial literacy of teachers and non teaching staff on topic "                                                                                                                                                                                              | 4) 19/05/2022               |
|                                                                                                               | Enhancing financial literacy for subsidized teaching staff "on 14/06/2022                                                                                                                                                                                                              | 5) 14/06/2022               |
|                                                                                                               | Dr. S. D. Thakare     Participated in online one day     state level training workshop on     Gender sensitisation training     program ,organised by Sant     Gadgebaba, Amravati     University, Amravati, Womens                                                                    | 28 January 2022             |