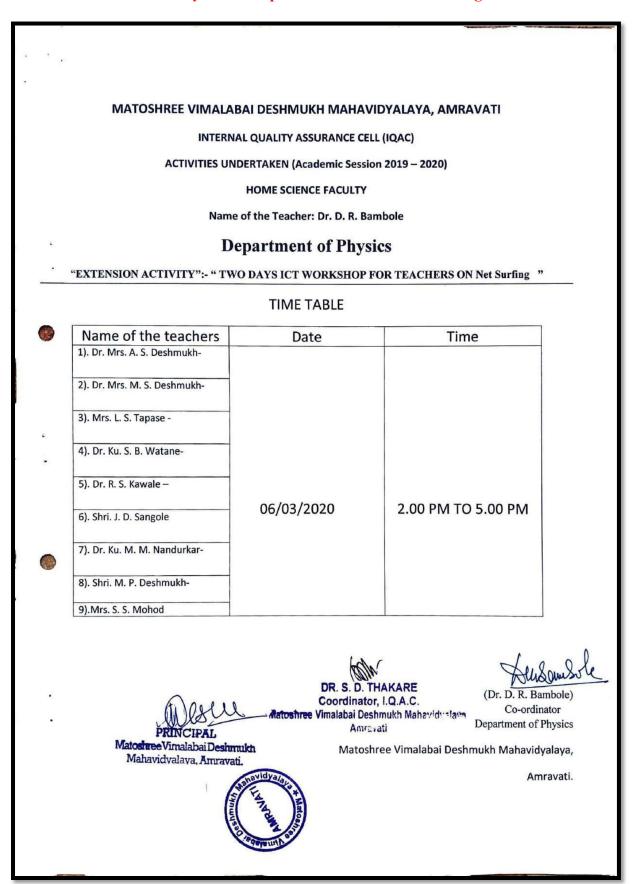

#### MATOSHREE VIMALABAI DESHMUKH MAHAVIDYALAYA, AMRAVATI

INTERNAL QUALITY ASSURANCE CELL (IQAC)

ACTIVITIES UNDERTAKEN (Academic Session 2018 – 2019)

HOME SCIENCE FACULTY

Name of the Teacher: Dr. D. R. Bambole

## **Department of Physics**

EXTENSION ACTIVITY:- "TWO DAYS ICT WORKSHOP FOR TEACHERS ON MS Office"

To,

The Principal,

Matoshree Vimalabai Deshmukh Mahavidyalaya,

Amravati

Subject – About "EXTENSION ACTIVITY":- "TWO DAYS ICWORKSHOP FOR TEACHERS ON MS Office"

#### Notice to teachers for Two days ICT workshop on MS-Office in 2018-2019: