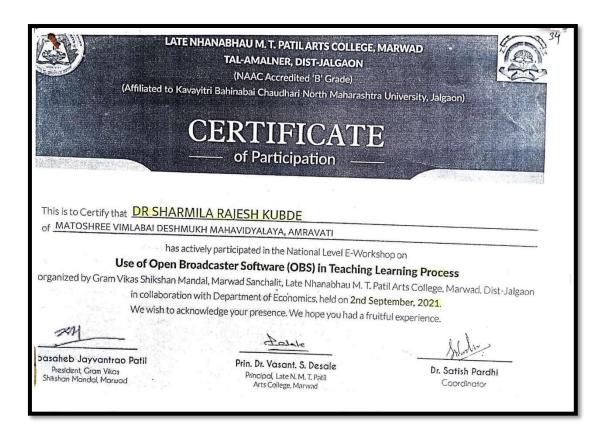

| Faculty Development Programme | <ul> <li>Dr. M. M. Nandurkar</li> <li>Recent trends in science and technology</li> <li>National level FDP in games and wisdom</li> <li>Advanced materials and mathematical tools</li> <li>National Level one week FDP on E-Contents and ICT tools</li> <li>North storm Academy organized 3 days national level FDP on online college management and online content creation tools</li> <li>State level leadership development training camp, organized by UNICEF, NSS, Shivaji University Kolhapur and department of higher and technical education govt. M. S. State.</li> <li>Dr. Sharmila R. Kubade</li> <li>3 day online training program on "IKEBABA: THE JAPANESE ART OF FLOWER" ORGANISED BY ST. TERESA'S COLLEGE ERNACULUM</li> <li>National level online FDP on "E- Content development", ORGANISED BY angels college of education Tamilnadu</li> <li>National level 5 day FDP Organized by IQAC and department of home economics of SPPM'S Mahila Mahavidyalaya, Nagpur</li> <li>5 – day national level online FDP ON "value added food products for present and predicted COVID-19 organized by department of food science and nutrition, nutrition association and Nutrition society of India, Coimbatore Chapter</li> </ul> | 1) 15 June to 20 June, ASC,Lokmanny Gyan vihar University 2) 13 to 18 July 2020, Lokmannya Tilak Mahavidyalay,Wani 3) 10 to 14 July 2020, Govindarao Wanjari College of Engineering and Technology Nagpur 4) 6 to 12 July, Nandalal Borgohain city college, Dibrugarh, Assam 5) 30 April to 2 May 2020 6) 11 July to 15 July 2020 1) 18 TO 20 NOV 2020 2) 31 May to 2 June 2021 3) 15 to 19 March 2021 4) 06 to 10 July 2020 |
|-------------------------------|------------------------------------------------------------------------------------------------------------------------------------------------------------------------------------------------------------------------------------------------------------------------------------------------------------------------------------------------------------------------------------------------------------------------------------------------------------------------------------------------------------------------------------------------------------------------------------------------------------------------------------------------------------------------------------------------------------------------------------------------------------------------------------------------------------------------------------------------------------------------------------------------------------------------------------------------------------------------------------------------------------------------------------------------------------------------------------------------------------------------------------------------------------------------------------------------------------------------------------------|------------------------------------------------------------------------------------------------------------------------------------------------------------------------------------------------------------------------------------------------------------------------------------------------------------------------------------------------------------------------------------------------------------------------------|
|-------------------------------|------------------------------------------------------------------------------------------------------------------------------------------------------------------------------------------------------------------------------------------------------------------------------------------------------------------------------------------------------------------------------------------------------------------------------------------------------------------------------------------------------------------------------------------------------------------------------------------------------------------------------------------------------------------------------------------------------------------------------------------------------------------------------------------------------------------------------------------------------------------------------------------------------------------------------------------------------------------------------------------------------------------------------------------------------------------------------------------------------------------------------------------------------------------------------------------------------------------------------------------|------------------------------------------------------------------------------------------------------------------------------------------------------------------------------------------------------------------------------------------------------------------------------------------------------------------------------------------------------------------------------------------------------------------------------|

| 5) On line one week faculty and student development program on "Diet, Fitness and Stress Management in covid-19 pandemic" organized by Department of sports, Shri. Muktanand College, Gangapur Dist Aurangabad 6) National level one day E-Workshop on "Use of open Broadcaster Software (OBS) in teaching Learning Process" | 5) 21 June to 26 June 2021  6) 02/09/2021 |
|------------------------------------------------------------------------------------------------------------------------------------------------------------------------------------------------------------------------------------------------------------------------------------------------------------------------------|-------------------------------------------|
| Dr. S. B. Watane     National level 5 day FDP     Organized by IQAC and     department of home economics     of SPPM'S Mahila     Mahavidyalaya, Nagpur                                                                                                                                                                      | - 15 to 19 March 2021                     |
| • Dr. S. D. Thakare One week national level online FDP on "G Suite AND Allied Tools in Education, Teaching & E- content Development" organised by post graduate department of computer science and Engineering, S. G. B. A U. Amravati.                                                                                      | 29 June 2020 to 04 July<br>2020           |