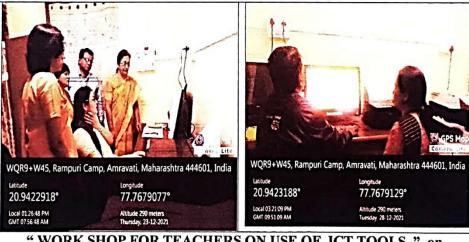

"EXTENSION ACTIVITY": "TWO DAYS ICT WORKSHOP FOR TEACHERS ON MS OFFICE ON 4 & 5 March 2019"

In session 2018-2019, coordinator Dr. D. R. Bambole, Department of Physics Organized extension activity of "two days' workshop on MS-Office" in Computer Laboratory On dated 4& 5 March 2019