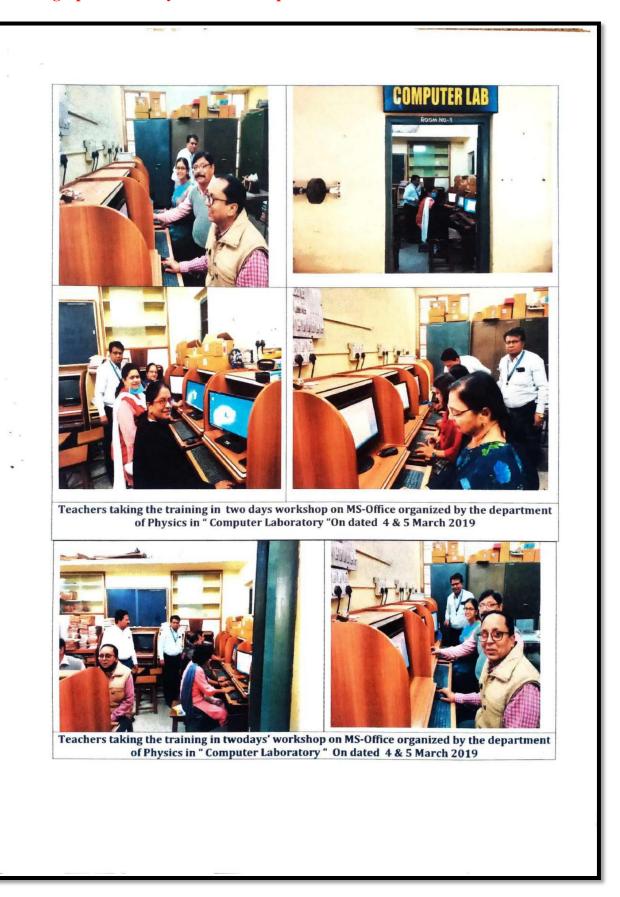

In session 2018-2019, coordinator Dr. D. R. Bambole, Department of Physics Organized extension activity of "two days' workshop on MS-Office" in Computer Laboratory On dated 4& 5 March 2019

## Photographs of two days ICT workshop for teachers on MS-Office in 2018-2019:

- **Outcomes of TWO DAYS ICT WORKSHOP FOR TEACHERS ON MS OFFICE:**
- 1) Teachers create document, edit and share documents With the help of MS- word
- 2) Teachers analyze and visualized data with the help of MS- excel.
- 3) Knowing the basic of MS Office, teachers practicing 50% of functions in MS Office.
- 4) MS Office brings the confidence in teachers and increase productivity.
- 5) With the MS Office training, teachers acquire the confidence to use the tools that are provided.
- 6) MS Office skills increases work efficiency and confidence of teachers.
- RESOURCE PERSON- Dr. D. R. Bambole
- Total number of beneficiaries of the "two days workshop on MS-Office" organized by the department of Physics = 18