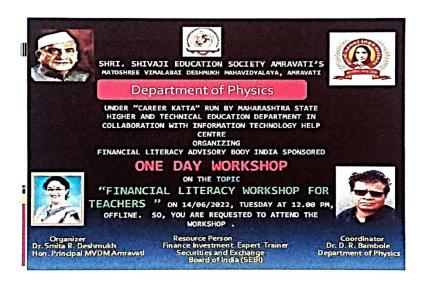

|                                                                                                               | Tamilnadu, India<br>Regt. No. :FR/CBE/709/2021                                                                                                                                                                                                                                         |                             |
|---------------------------------------------------------------------------------------------------------------|----------------------------------------------------------------------------------------------------------------------------------------------------------------------------------------------------------------------------------------------------------------------------------------|-----------------------------|
| Faculty<br>Development<br>Programme                                                                           |                                                                                                                                                                                                                                                                                        |                             |
| Title of the                                                                                                  | 1) Training for teaching and<br>nonteaching staff organized by<br>Shri. Shivaji Education Society<br>Amravati. for Pavitra Portal<br>interview for junior college on                                                                                                                   | 1) 24/09/2021               |
| professional development / administrative training program organized for teaching staff & non-teaching staff. | 27/09/2021 held at Dnyaneshwar Sanskrutik Bhavan, Amravati on 24/09/2021 on 11.00 AM.  2) "WORK SHOP ON USE OF ICT TOOLS FOR TEACHERS" from 23/12/2021 to 28/12/2021  3) "Teachers and non-teaching staff training workshop on "Role of egovernance in Higher Education" on 19/01/2022 | 2) 23/12/2021 to 28/12/2021 |
|                                                                                                               | 4) One day webinar for teachers "on<br>Intellectual Property rights (IPR)-<br>Patent &Designs process"on<br>19/5/2022                                                                                                                                                                  | 3) 19/01/2022               |
|                                                                                                               | 5) "Training workshop on Financial literacy of teachers and non teaching staff on topic "                                                                                                                                                                                              | 4) 19/05/2022               |
|                                                                                                               | Enhancing financial literacy for subsidized teaching staff "on 14/06/2022                                                                                                                                                                                                              | 5) 14/06/2022               |
|                                                                                                               | Dr. S. D. Thakare     Participated in online one day     state level training workshop on     Gender sensitisation training     program ,organised by Sant     Gadgebaba, Amravati     University, Amravati, Womens                                                                    | 28 January 2022             |