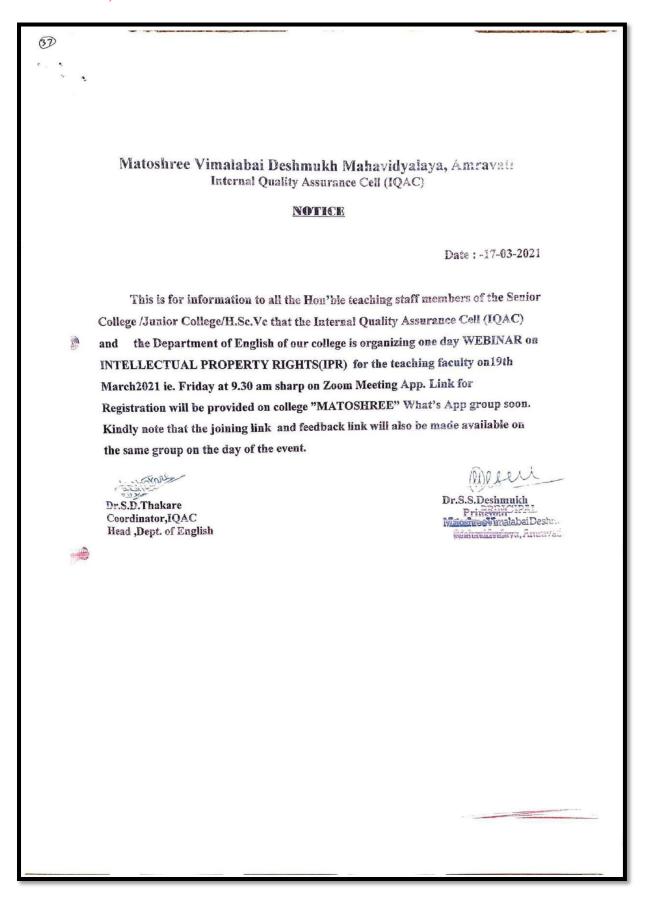

#### 2) Report of One day IPR workshop on 26/04/2019:

## One day IPR Workshop organized by Matoshree Vimalabai Deshmukh Mahavidyalaya, Amravati

Plagiarism is copying someone's work, citing a source improperly i.e. turning another person's work as your own. To protect intellectual property is one's fundamental right.

In view to educate the teachers about intellectual property right and avoid plagiarism which is a need of hour, one day workshop on Intellectual Property Right (IPR) was organized by Shri Shivaji Education Societie's Matoshree Vimalabai Deshmukh Mahavidyalaya, Amravati on Friday 26-04-2019.