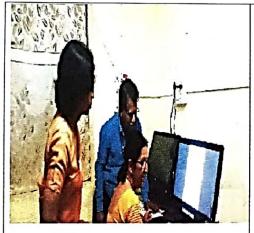

|               | Title of the professional development / administrative training program organized for teaching staff & non-teaching staff. | <ol> <li>Webinar on Intellectual Property rights (IPR) for teachers</li> <li>one day "Teachers and Nonteaching staff training workshop on e- governance" on 15/07/2021</li> <li>"WORK SHOP ON USE OF ICT TOOLS FOR TEACHERS" ON 27/07/2021</li> </ol> | - 1) 19/03/2021<br>- 2) 15/07/2021<br>- 3) 27/07/2021 |
|---------------|----------------------------------------------------------------------------------------------------------------------------|-------------------------------------------------------------------------------------------------------------------------------------------------------------------------------------------------------------------------------------------------------|-------------------------------------------------------|
| 2021-<br>2022 | Refresher<br>Course                                                                                                        |                                                                                                                                                                                                                                                       |                                                       |
|               | Orientation<br>Programme                                                                                                   |                                                                                                                                                                                                                                                       |                                                       |
|               |                                                                                                                            | Dr. Savita D. Thakare One week short term course on gender sensitization (6days) organized bu UGC- Human resourse development centre, Sant Gadgebaba Amravati University, Amravati (M. S)                                                             | 17 to 22 January 2022                                 |
|               | Short term<br>course /<br>Induction<br>Programme                                                                           | Dr. D. R. Bambole One day "CBCS-NEP Executors" Training program organized by Sant Gadgebaba Amravati University Amravati                                                                                                                              | 17 September 2022                                     |
|               | International<br>Faculty<br>Development<br>Programme                                                                       | Dr. Sharmila R. Kubde     One day international online     Faculty Development     Program on     "TECHNOLOGY FOR     NEW ERA"                                                                                                                        | 1) 22 /01/2022                                        |
|               |                                                                                                                            |                                                                                                                                                                                                                                                       |                                                       |

In session 2018-2019, coordinator Dr. D. R. Bambole, Department of Physics Organized extension activity of "two days' workshop on MS-Office" in Computer Laboratory On dated 4& 5 March 2019

## Photographs of two days ICT workshop for teachers on MS-Office in 2018-2019:

- **Outcomes of TWO DAYS ICT WORKSHOP FOR TEACHERS ON MS OFFICE:**
- 1) Teachers create document, edit and share documents With the help of MS- word
- 2) Teachers analyze and visualized data with the help of MS- excel.
- 3) Knowing the basic of MS Office, teachers practicing 50% of functions in MS Office.
- 4) MS Office brings the confidence in teachers and increase productivity.
- 5) With the MS Office training, teachers acquire the confidence to use the tools that are provided.
- 6) MS Office skills increases work efficiency and confidence of teachers.
- RESOURCE PERSON- Dr. D. R. Bambole
- Total number of beneficiaries of the "two days workshop on MS-Office" organized by the department of Physics = 18