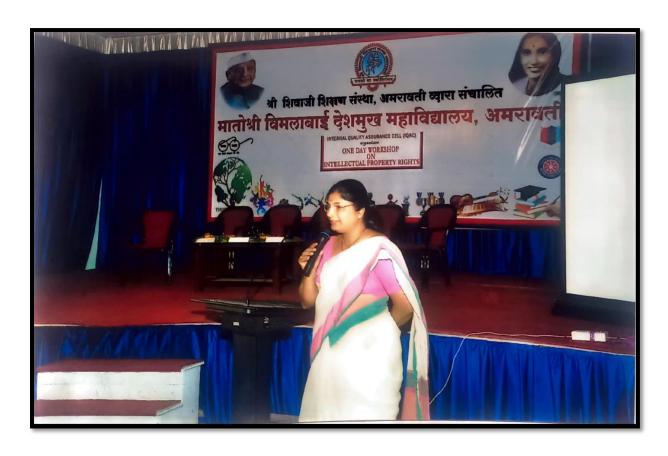

Principal Dr. S.S. Deshmukh chaired the function. She emphasized on the need of organizing such workshops for improvement of knowledge about intellectual property right which can be helpful in research article writing. She stated that in research world the patents and copy rights are must in our vast developing country like India. Dr. S.D. Thakare, IQAC coordinator introduced the chairperson, resource persons and stated the importance of organizing such workshops. Mrs. A.P. Harne compered the function.