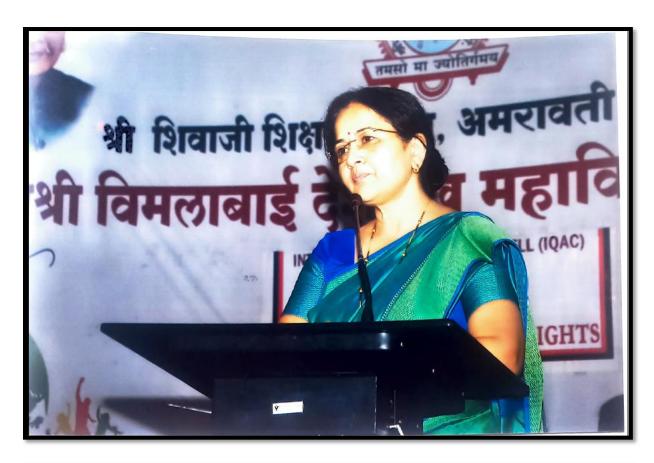

## One day IPR Workshop organized by Matoshree Vimalabai Deshmukh Mahavidyalaya, Amravati

Plagiarism is copying someone's work, citing a source improperly i.e. turning another person's work as your own. To protect intellectual property is one's fundamental right.

In view to educate the teachers about intellectual property right and avoid plagiarism which is a need of hour, one day workshop on Intellectual Property Right (IPR) was organized by Shri Shivaji Education Societie's Matoshree Vimalabai Deshmukh Mahavidyalaya, Amravati on Friday 26-04-2019.

Principal Dr. S.S. Deshmukh chaired the function. She emphasized on the need of organizing such workshops for improvement of knowledge about intellectual property right which can be helpful in research article writing. She stated that in research world the patents and copy rights are must in our vast developing country like India. Dr. S.D. Thakare, IQAC coordinator introduced the chairperson, resource persons and stated the importance of organizing such workshops. Mrs. A.P. Harne compered the function.