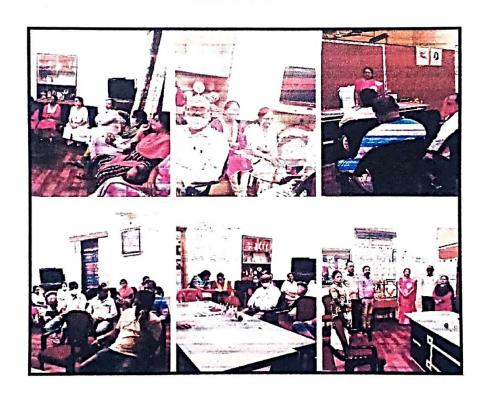

## Photographs of One day IPR workshop on 26/04/2019:

तीन सत्रात पार पडलेल्या या कार्यशाळेच्या उद्घाटन सोहळ्याला अध्यक्ष म्हणून महाविद्यालयाच्या प्राचार्य डॉ. संयोगिता देशमुख तसेच तज्ञ मार्गदर्शक म्हणून डॉ. वैशाली चौखंडे (गुडधे) प्रोफेसर आणि विभाग प्रमुख ग्रंथालय व माहितीशास्त्र पदव्युत्तर विभाग संत गाडगेबाबा अमरावती विद्यापीठ ,अमरावती, तसेच डॉ,रेवती विज्ञान शिवाजी खोकले तसेच अमरावती महाविद्यालय कार्यक्रमाच्या आयोजक व समन्वयक आय क्यूएसी , डॉ. एस. डी. ठाकरे व ज्येष्ठ प्राध्यापिका डॉ. ए.एस. देशमुख आदी मान्यवर उपस्थितहोते. डॉ.पंजाबराव देशमुख आणि मातोश्री विमलाबाई

दीपप्रज्वलन झाल्यानंतर प्रास्ताविक करतानाआय.क्य.ए.सीसमन्वयक, डॉ. एस.डी ठाकरे यांनी कार्यशाळेचा उद्देश आणि बौद्धिक संपदा अधिकाराचे असलेले महत्त्व विषद करून पाहुण्यांचा आपल्या परिचय करून दिला. भाषणामध्ये प्राचार्य डॉ.संयोगिता देशमुख यांनी आपण निर्माण केलेली साहित्यकृती किंदा कुठलीही निर्मिती रजिस्टर्ड होणे कॉपीराइट होणे आवश्यक असल्याचे सांगतांना हळदीसाठी ज्येष्ट संशोधक डॉक्टर माशेलकरांना करावया लागलेलया संघषार्चे उदाहरण दिले . या उद्घाटन सत्राचे सूत्रसंचालन प्रा.अर्चना हरणे यांनी तर आभार प्रदर्शन

डॉ.एएसदेशमुखयांनीकेले. प्रथम सत्रात डॉ. रेवती खोकले यांनी बौद्धिक संपदा अधिकारांतर्गत पेटेंट संदर्भात सखोल माहिती दिली तसेच कॉपीराईट, ट्रेड मार्क यांचे महत्त्व विषद केले दुस-या सत्राचे मार्गदर्शन करताना प्रा. डॉ.वैशाली गुडधे यांनी प्लेगारिझम वर प्रकाश टाकला,

याकार्वशाळेला महाविद्यालयातील प्राध्यापक वृंद मोठया संख्येने उपस्थित होते .कार्यक्रमाच्या यशस्यितसाठी आयक्यूएसी समन्वयक डॉ. एस.डी.ठाकरे ,सदस्य डॉ.ए एस देशमुख, प्रा.डॉ. आर,एसकावळेप्रा.डॉ. डी.आर. बांबोळेप्रा. जे.डी सांगोडे, प्रा. एस.एस मोहोड तसेच प्रा.ए. पा.हरणे यांनी विशेषप्रयत्नकेले.