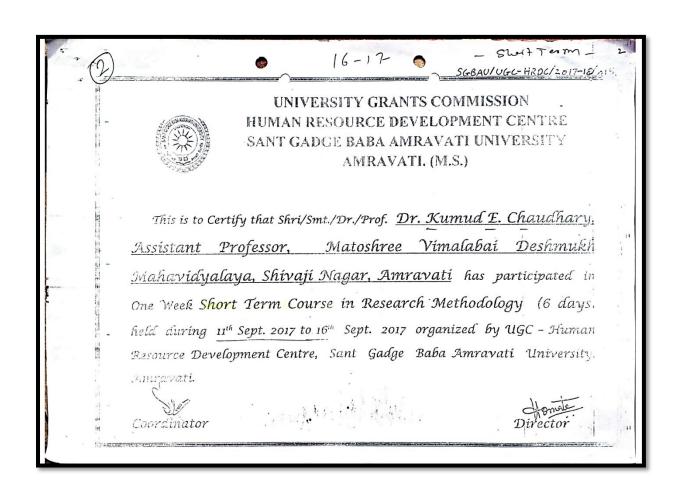

Matoshree Vimalabai Deshmukti Mahavidvalabai Amravati.

HNIFESIOH GRANDS COMMISSION

HGC-MUMAN RESOURCE DEVELOPMEND CENTRE

(组络位-强烈用位)

SAUTORIBAT HUNE HUNERSTOH

This is to certify that

Dr. Nandurkar Manda M.,

Assistant Professor of

Matoshree Vimalabai Deshmukh

Mahavidyalaya, Amravati; affiliated to

Sant Gadge Baba Amravati University,

Amravati,

has participated in Short Term Course
(Faculty Development Programme) of
one week (Seven Days) duration for Senior
Faculty on Centre Sensilization
(Marathi)

conducted at the Krantijyoti Savitribai Phule Women's Studies Centre, Savitribai Phule Pune University, Pune 411007,

from 17/07/2017 to 23/07/2017 under the USE Scheme.

WE DIRECTOR

PCOORDINATOR

REGISTRAR / VICE-CHANCELLOR