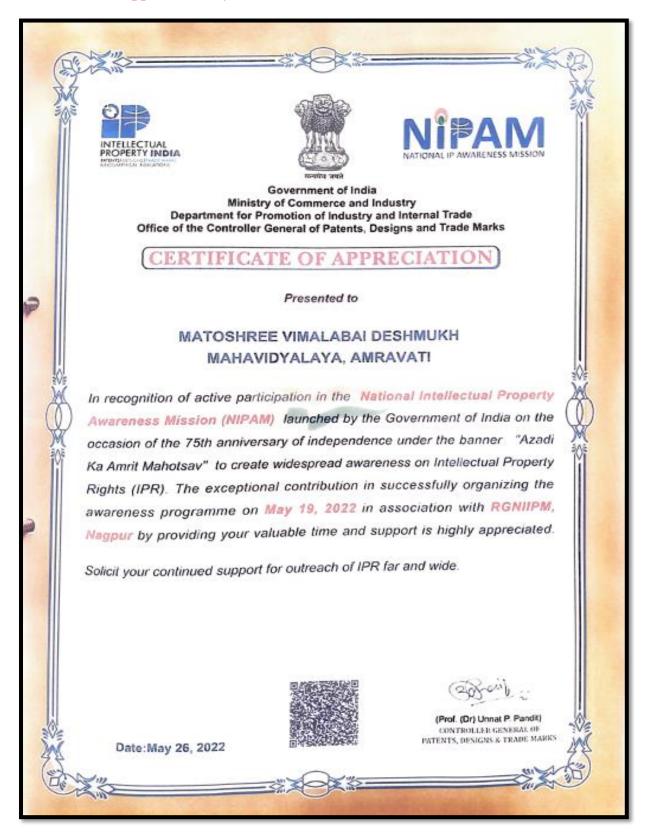

|                                                                                                               | Tamilnadu, India<br>Regt. No. :FR/CBE/709/2021                                                                                                                                                                                                                                         |                             |
|---------------------------------------------------------------------------------------------------------------|----------------------------------------------------------------------------------------------------------------------------------------------------------------------------------------------------------------------------------------------------------------------------------------|-----------------------------|
| Faculty<br>Development<br>Programme                                                                           |                                                                                                                                                                                                                                                                                        |                             |
| Title of the                                                                                                  | 1) Training for teaching and<br>nonteaching staff organized by<br>Shri. Shivaji Education Society<br>Amravati. for Pavitra Portal<br>interview for junior college on                                                                                                                   | 1) 24/09/2021               |
| professional development / administrative training program organized for teaching staff & non-teaching staff. | 27/09/2021 held at Dnyaneshwar Sanskrutik Bhavan, Amravati on 24/09/2021 on 11.00 AM.  2) "WORK SHOP ON USE OF ICT TOOLS FOR TEACHERS" from 23/12/2021 to 28/12/2021  3) "Teachers and non-teaching staff training workshop on "Role of egovernance in Higher Education" on 19/01/2022 | 2) 23/12/2021 to 28/12/2021 |
|                                                                                                               | 4) One day webinar for teachers "on<br>Intellectual Property rights (IPR)-<br>Patent &Designs process"on<br>19/5/2022                                                                                                                                                                  | 3) 19/01/2022               |
|                                                                                                               | 5) "Training workshop on Financial literacy of teachers and non teaching staff on topic "                                                                                                                                                                                              | 4) 19/05/2022               |
|                                                                                                               | Enhancing financial literacy for subsidized teaching staff "on 14/06/2022                                                                                                                                                                                                              | 5) 14/06/2022               |
|                                                                                                               | Dr. S. D. Thakare     Participated in online one day     state level training workshop on     Gender sensitisation training     program ,organised by Sant     Gadgebaba, Amravati     University, Amravati, Womens                                                                    | 28 January 2022             |