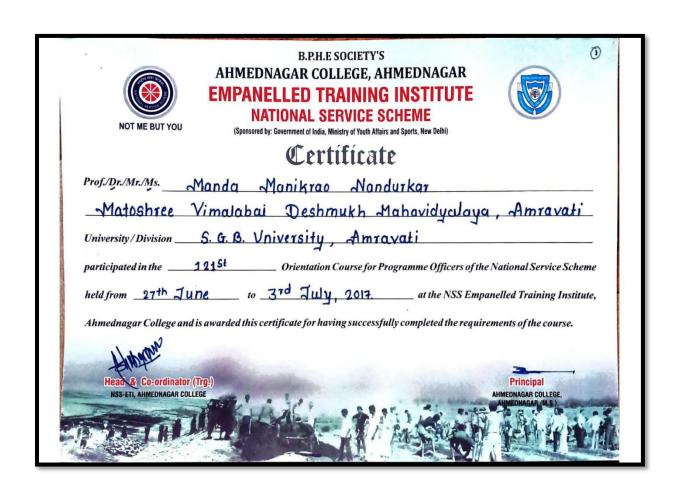

Matoshree Vimalabai Deshmukti Mahavidvalabai Amravati.

HNIFESIOH GRANDS COMMISSION

HGC-MUMAN RESOURCE DEVELOPMEND CENTRE

(组络位-强烈用位)

SAUTORIBAT HUNE HUNERSTOH

This is to certify that

Dr. Nandurkar Manda M.,

Assistant Professor of

Matoshree Vimalabai Deshmukh

Mahavidyalaya, Amravati; affiliated to

Sant Gadge Baba Amravati University,

Amravati,

has participated in Short Term Course
(Faculty Development Programme) of
one week (Seven Days) duration for Senior
Faculty on Centre Sensilization
(Marathi)

conducted at the Krantijyoti Savitribai Phule Women's Studies Centre, Savitribai Phule Pune University, Pune 411007,

from 17/07/2017 to 23/07/2017 under the USE Scheme.

WE DIRECTOR

PCOORDINATOR

REGISTRAR / VICE-CHANCELLOR