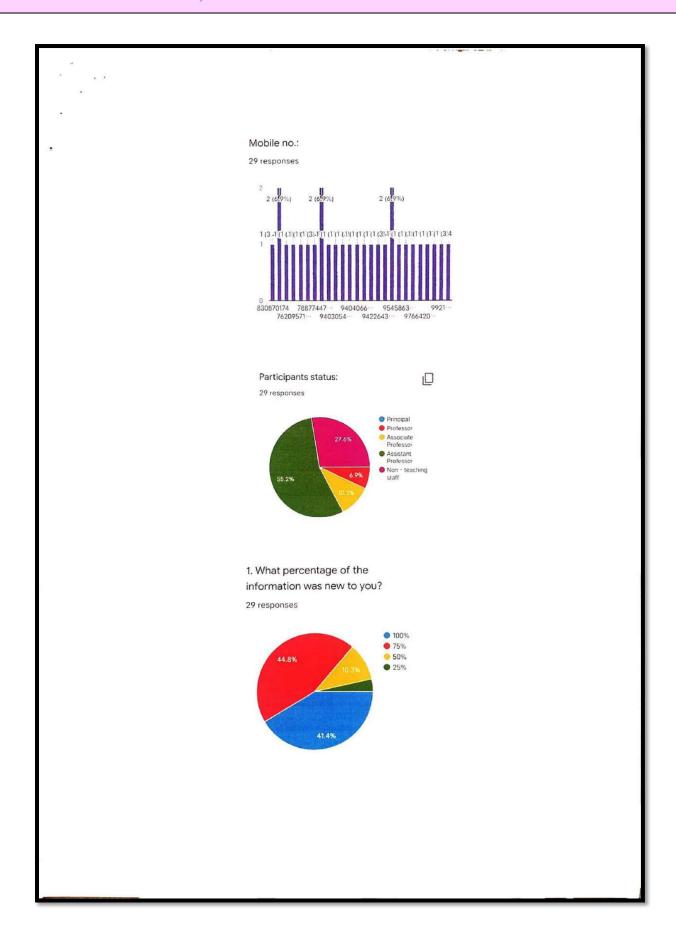

|               | Title of the professional development / administrative training program organized for teaching staff & non-teaching staff. | <ol> <li>Webinar on Intellectual Property rights (IPR) for teachers</li> <li>one day "Teachers and Nonteaching staff training workshop on e- governance" on 15/07/2021</li> <li>"WORK SHOP ON USE OF ICT TOOLS FOR TEACHERS" ON 27/07/2021</li> </ol> | - 1) 19/03/2021<br>- 2) 15/07/2021<br>- 3) 27/07/2021 |
|---------------|----------------------------------------------------------------------------------------------------------------------------|-------------------------------------------------------------------------------------------------------------------------------------------------------------------------------------------------------------------------------------------------------|-------------------------------------------------------|
| 2021-<br>2022 | Refresher<br>Course                                                                                                        |                                                                                                                                                                                                                                                       |                                                       |
|               | Orientation<br>Programme                                                                                                   |                                                                                                                                                                                                                                                       |                                                       |
|               |                                                                                                                            | Dr. Savita D. Thakare One week short term course on gender sensitization (6days) organized bu UGC- Human resourse development centre, Sant Gadgebaba Amravati University, Amravati (M. S)                                                             | 17 to 22 January 2022                                 |
|               | Short term<br>course /<br>Induction<br>Programme                                                                           | Dr. D. R. Bambole One day "CBCS-NEP Executors" Training program organized by Sant Gadgebaba Amravati University Amravati                                                                                                                              | 17 September 2022                                     |
|               | International<br>Faculty<br>Development<br>Programme                                                                       | Dr. Sharmila R. Kubde     One day international online     Faculty Development     Program on     "TECHNOLOGY FOR     NEW ERA"                                                                                                                        | 1) 22 /01/2022                                        |
|               |                                                                                                                            |                                                                                                                                                                                                                                                       |                                                       |