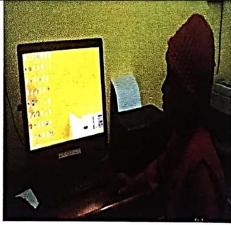

|               | Title of the professional development / administrative training program organized for teaching staff & non-teaching staff. | <ol> <li>Webinar on Intellectual Property rights (IPR) for teachers</li> <li>one day "Teachers and Nonteaching staff training workshop on e- governance" on 15/07/2021</li> <li>"WORK SHOP ON USE OF ICT TOOLS FOR TEACHERS" ON 27/07/2021</li> </ol> | - 1) 19/03/2021<br>- 2) 15/07/2021<br>- 3) 27/07/2021 |
|---------------|----------------------------------------------------------------------------------------------------------------------------|-------------------------------------------------------------------------------------------------------------------------------------------------------------------------------------------------------------------------------------------------------|-------------------------------------------------------|
| 2021-<br>2022 | Refresher<br>Course                                                                                                        |                                                                                                                                                                                                                                                       |                                                       |
|               | Orientation<br>Programme                                                                                                   |                                                                                                                                                                                                                                                       |                                                       |
|               |                                                                                                                            | Dr. Savita D. Thakare One week short term course on gender sensitization (6days) organized bu UGC- Human resourse development centre, Sant Gadgebaba Amravati University, Amravati (M. S)                                                             | 17 to 22 January 2022                                 |
|               | Short term<br>course /<br>Induction<br>Programme                                                                           | Dr. D. R. Bambole One day "CBCS-NEP Executors" Training program organized by Sant Gadgebaba Amravati University Amravati                                                                                                                              | 17 September 2022                                     |
|               | International<br>Faculty<br>Development<br>Programme                                                                       | Dr. Sharmila R. Kubde     One day international online     Faculty Development     Program on     "TECHNOLOGY FOR     NEW ERA"                                                                                                                        | 1) 22 /01/2022                                        |
|               |                                                                                                                            |                                                                                                                                                                                                                                                       |                                                       |

In session 2018-2019, coordinator Dr. D. R. Bambole, Department of Physics Organized extension activity of "two days' workshop on MS-Office" in Computer Laboratory On dated 4& 5 March 2019

## Photographs of two days ICT workshop for teachers on MS-Office in 2018-2019:

- **Outcomes of TWO DAYS ICT WORKSHOP FOR TEACHERS ON MS OFFICE:**
- 1) Teachers create document, edit and share documents With the help of MS- word
- 2) Teachers analyze and visualized data with the help of MS- excel.
- 3) Knowing the basic of MS Office, teachers practicing 50% of functions in MS Office.
- 4) MS Office brings the confidence in teachers and increase productivity.
- 5) With the MS Office training, teachers acquire the confidence to use the tools that are provided.
- 6) MS Office skills increases work efficiency and confidence of teachers.
- RESOURCE PERSON- Dr. D. R. Bambole
- Total number of beneficiaries of the "two days workshop on MS-Office" organized by the department of Physics = 18