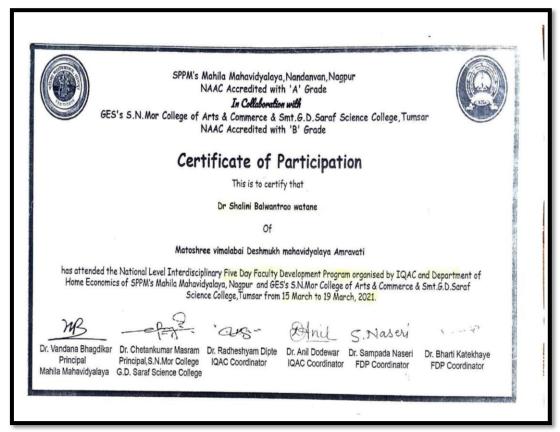

| Faculty Development Programme | <ul> <li>Dr. M. M. Nandurkar</li> <li>Recent trends in science and technology</li> <li>National level FDP in games and wisdom</li> <li>Advanced materials and mathematical tools</li> <li>National Level one week FDP on E-Contents and ICT tools</li> <li>North storm Academy organized 3 days national level FDP on online college management and online content creation tools</li> <li>State level leadership development training camp, organized by UNICEF, NSS, Shivaji University Kolhapur and department of higher and technical education govt. M. S. State.</li> <li>Dr. Sharmila R. Kubade</li> <li>3 day online training program on "IKEBABA: THE JAPANESE ART OF FLOWER" ORGANISED BY ST. TERESA'S COLLEGE ERNACULUM</li> <li>National level online FDP on "E- Content development", ORGANISED BY angels college of education Tamilnadu</li> <li>National level 5 day FDP Organized by IQAC and department of home economics of SPPM'S Mahila Mahavidyalaya, Nagpur</li> <li>5 – day national level online FDP ON "value added food products for present and predicted COVID-19 organized by department of food science and nutrition, nutrition association and Nutrition society of India, Coimbatore Chapter</li> </ul> | 1) 15 June to 20 June, ASC,Lokmanny Gyan vihar University 2) 13 to 18 July 2020, Lokmannya Tilak Mahavidyalay,Wani 3) 10 to 14 July 2020, Govindarao Wanjari College of Engineering and Technology Nagpur 4) 6 to 12 July, Nandalal Borgohain city college, Dibrugarh, Assam 5) 30 April to 2 May 2020 6) 11 July to 15 July 2020 1) 18 TO 20 NOV 2020 2) 31 May to 2 June 2021 3) 15 to 19 March 2021 4) 06 to 10 July 2020 |
|-------------------------------|------------------------------------------------------------------------------------------------------------------------------------------------------------------------------------------------------------------------------------------------------------------------------------------------------------------------------------------------------------------------------------------------------------------------------------------------------------------------------------------------------------------------------------------------------------------------------------------------------------------------------------------------------------------------------------------------------------------------------------------------------------------------------------------------------------------------------------------------------------------------------------------------------------------------------------------------------------------------------------------------------------------------------------------------------------------------------------------------------------------------------------------------------------------------------------------------------------------------------------------|------------------------------------------------------------------------------------------------------------------------------------------------------------------------------------------------------------------------------------------------------------------------------------------------------------------------------------------------------------------------------------------------------------------------------|
|-------------------------------|------------------------------------------------------------------------------------------------------------------------------------------------------------------------------------------------------------------------------------------------------------------------------------------------------------------------------------------------------------------------------------------------------------------------------------------------------------------------------------------------------------------------------------------------------------------------------------------------------------------------------------------------------------------------------------------------------------------------------------------------------------------------------------------------------------------------------------------------------------------------------------------------------------------------------------------------------------------------------------------------------------------------------------------------------------------------------------------------------------------------------------------------------------------------------------------------------------------------------------------|------------------------------------------------------------------------------------------------------------------------------------------------------------------------------------------------------------------------------------------------------------------------------------------------------------------------------------------------------------------------------------------------------------------------------|

| 5) On line one week faculty and student development program on "Diet, Fitness and Stress Management in covid-19 pandemic" organized by Department of sports, Shri. Muktanand College, Gangapur Dist Aurangabad 6) National level one day E-Workshop on "Use of open Broadcaster Software (OBS) in teaching Learning Process" | 5) 21 June to 26 June 2021  6) 02/09/2021 |
|------------------------------------------------------------------------------------------------------------------------------------------------------------------------------------------------------------------------------------------------------------------------------------------------------------------------------|-------------------------------------------|
| Dr. S. B. Watane     National level 5 day FDP     Organized by IQAC and     department of home economics     of SPPM'S Mahila     Mahavidyalaya, Nagpur                                                                                                                                                                      | - 15 to 19 March 2021                     |
| • Dr. S. D. Thakare One week national level online FDP on "G Suite AND Allied Tools in Education, Teaching & E- content Development" organised by post graduate department of computer science and Engineering, S. G. B. A U. Amravati.                                                                                      | 29 June 2020 to 04 July<br>2020           |