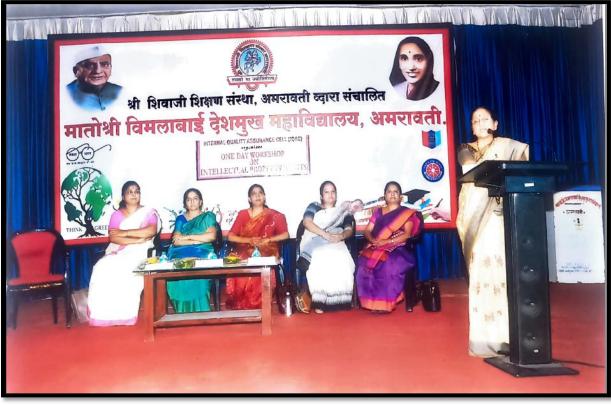

In view to educate the teachers about intellectual property right and avoid plagiarism which is a need of hour, one day workshop on Intellectual Property Right (IPR) was organized by Shri Shivaji Education Societie's Matoshree Vimalabai Deshmukh Mahavidyalaya, Amravati on Friday 26-04-2019.

Principal Dr. S.S. Deshmukh chaired the function. She emphasized on the need of organizing such workshops for improvement of knowledge about intellectual property right which can be helpful in research article writing. She stated that in research world the patents and copy rights are must in our vast developing country like India. Dr. S.D. Thakare, IQAC coordinator introduced the chairperson, resource persons and stated the importance of organizing such workshops. Mrs. A.P. Harne compered the function.

All the IQAC members viz. Dr. S.D. Thakare, Dr. A.S. Deshmukh, Dr. R.S. Kawale, Dr. D.R. Bambole, Prof. J.D. Sangode, Prof. S.S. Mohod, Prof. A.P. Harne took pain taking efforts to make the workshop a successful and fruitful event.

In the valedictory function, the chairperson distributed the certificates to the participants. Dr. A.S. Deshmukh proposed vote of thanks. 70 teachers including teachers from other colleges affiliated to SGB Amravati University, Amravati actively participated in the workshop.