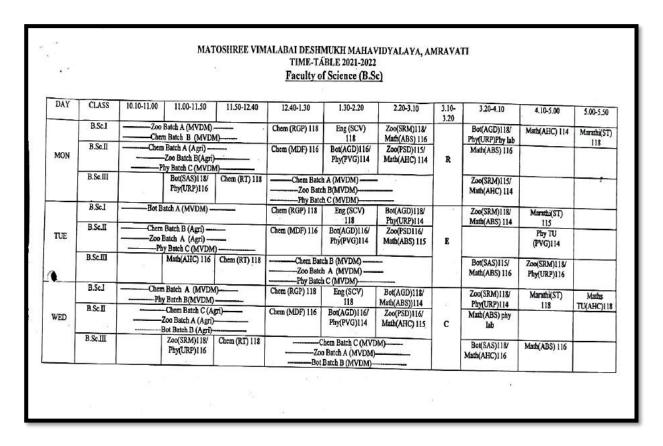

|          | 15    |
| 5       | DR.S.B WATANE        | HINDI(HIN)                                       | 12     | •           | •        | 12    |
| 6       | MR.R.S. KAWALE       | COMMUNITY DEVELOPMENT &<br>EXTENSION (CDE)       | 15     |             |          | 15    |
| 7       | MR.J.D. SANGODE      | ECONOMICS(ECO)                                   | 15     |             | •        | 15    |
| 8       | DR. M.M. NANDURKAR   | MARATHI(MAR)                                     | 12     |             |          | 12    |
| 9       | DR. S.D. THAKARE     | ENGLISH(ENG)                                     | 12     | :           | 12       | 24    |
| 0       | Ku. P. B. Bhamburkar | HOME ECONOMICS(HEC)                              | 15     | 06          | υ        | 21    |



#### UG Timetable of Science - 2021-2022

|                       | B.Sc.1                                                 | Bot Batch A (Agri)<br>Phy Batch B (MVDM)    |                | Chem (RGP) 118                                                        | Eng (SCV)<br>118                     | Bot(SAS)118/<br>Math(AHC) 114 |                                | Zoo(PSD118/<br>Maths(ABS) 114   | Phy(PVG)<br>118               | Marathi(ST)<br>118           |
|-----------------------|--------------------------------------------------------|---------------------------------------------|----------------|-----------------------------------------------------------------------|--------------------------------------|-------------------------------|--------------------------------|----------------