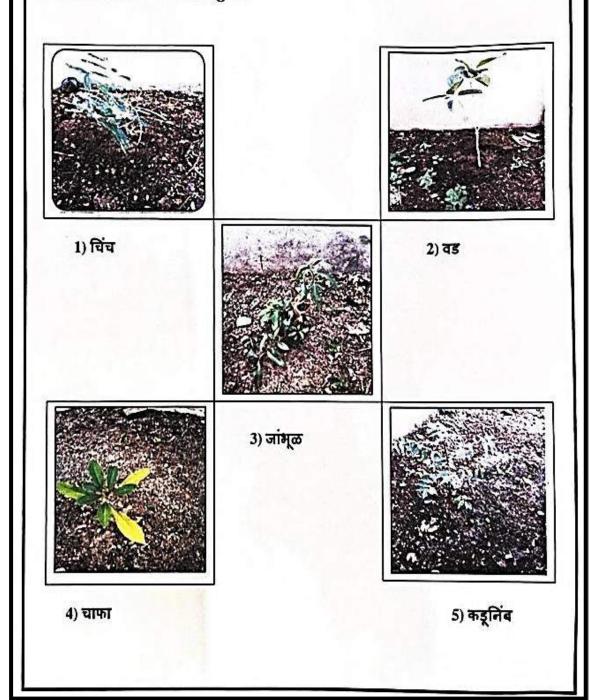

ांदुरकर राष्ट्रीय सेवा योजना कार्यक्रम अधिकारी, जिल्हा समन्वयक ,राष्ट्रीय सेवा योजना व मराठी विभाग प्रमुख मातोश्री विमलाबाई देशमुख महाविद्यालय तसेच डॉ. मंगेश देशमुख, राष्ट्रीय सेवा योजना कार्यक्रम अधिकारी व डॉ. शालिनी वाटाणे हिंदी विभाग प्रमुख यांच्या नेतृत्वात वृक्षारोपण कार्यक्रमाचे भव्य आयोजन करण्यात आले. या वृक्षारोपण कार्यक्रमाच्या निमित्ताने अधिकाधिक झाडे लावून ती संवर्धित करण्याचा वसा जोपासला.

डॉ. शालिनी वाटाणे

हिंदी विभाग

मातोश्री विमलाबाई देशमुख महाविद्यालय अमरावती

### Matoshree Vimalabai Deshmukh Mahavidyalaya Amravati Name of Teacher- Dr.K.E.Chaudhary Department of Home Science

Tree Plantation Session 2020-21





#### श्री शिवाजी शिक्षण संस्था अमरावती द्वारा संचालित, मातोश्री विमलाबाई देशमुख महाविद्यालय अमरावती (मराठी) विभाग )

शिक्षिकेचे नाव : डॉ. मंदा माणिकराव नांदुरकर





शिक्षिकेचे नाव - डॉ. शातिनी वाटाणे













### Matoshree Vimlabai Deshmukh, Mahavidyalaya, Amravati

#### Tree-Plantation 2021-2022

P.B. Bhamburkar (Home – Economics)



Aawala



Mango



Chandan



Lemon



Santra

# Matoshree Vimlabai Deshmukh, Mahavidyalaya, Amravati Tree-Plantation 2021-2020

Dr.S.R.Kubade



तुळस



Water lily



Alapeniya



**Z**-plant



Mogra

# Shri Shivaji Education Society, Amravati MATOSHREE VIMALABAI DESHMUKH MAHAVIDYALAYA, AMRAVATI

TREE PLANTATION PROGRAMME (2020-21) (SENIOR COLLEGE)

NAME OF THE TEACHER

Dr. Savita D. Thakare

DESIGNATION

Asst. Professor

SUBJECT

English

**Date of Plantation** 

08/08/21 to 15/08/21





1) NEEM



2) MANGO



4) TROTHIC ALMOND





5) BANYAN TREE

#### Shri Shivaji Education Society Amravati's

#### Matoshre