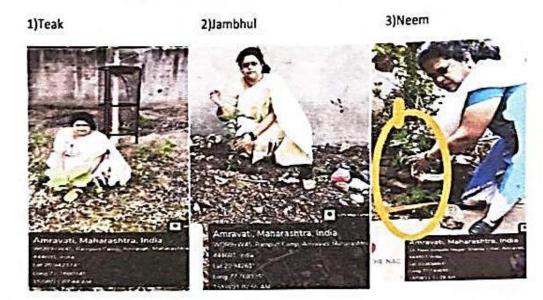

ाग व उद्यान समितीच्या वतीने माझी वसुंघरा अभियान अंतर्गत सर्वांना झाडे लावा झाडे जगवा हा संदेश देण्यात आला. प्राचार्य डॉ छाया विधळे यांच्या मार्गदर्शनात तसेच डॉ मंदा नांदुरकर राष्ट्रीय सेवा योजना कार्यक्रम अधिकारी, जिल्हा समन्वयक ,राष्ट्रीय सेवा योजना व मराठी विभाग प्रमुख मातोश्री विमलाबाई देशमुख महाविद्यालय तसेच डॉ. मंगेश देशमुख, राष्ट्रीय सेवा योजना कार्यक्रम अधिकारी व डॉ. शालिनी वाटाणे हिंदी विभाग प्रमुख यांच्या नेतृत्वात वृक्षारोपण कार्यक्रमाचे भव्य आयोजन करण्यात आले. या वृक्षारोपण कार्यक्रमाच्या निमित्ताने अधिकाधिक झाडे लावून ती संवर्धित करण्याचा वसा जोपासला.

डॉ. शालिनी वाटाणे

हिंदी विभाग

मातोश्री विमलाबाई देशमुख महाविद्यालय अमरावती

### Matoshree Vimalabai Deshmukh Mahavidyalaya Amravati Name of Teacher- Dr.K.E.Chaudhary Department of Home Science

Tree Plantation Session 2020-21





#### श्री शिवाजी शिक्षण संस्था अमरावती द्वारा संचालित, मातोश्री विमलाबाई देशमुख महाविद्यालय अमरावती (मराठी) विभाग )

शिक्षिकेचे नाव : डॉ. मंदा माणिकराव नांदुरकर





शिक्षिकेचे नाव - डॉ. शातिनी वाटाणे













### Matoshree Vimlabai Deshmukh, Mahavidyalaya, Amravati

#### Tree-Plantation 2021-2022

P.B. Bhamburkar (Home – Economics)



Aawala



Mango



Chandan



Lemon



Santra

# Matoshree Vimlabai Deshmukh, Mahavidyalaya, Amravati Tree-Plantation 2021-2020

Dr.S.R.Kubade



तुळस



Water lily



Alapeniya



**Z**-plant



Mogra

# Shri Shivaji Education Society, Amravati MATOSHREE VIMALABAI DESHMUKH MAHAVIDYALAYA, AMRAVATI

TREE PLANTATION PROGRAMME (2020-21) (SENIOR COLLEGE)

NAME OF THE TEACHER

Dr. Savita D. Thakare

DESIGNATION

Asst. Professor

SUBJECT

English

**Date o