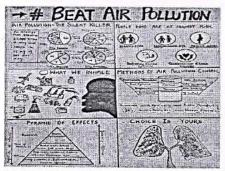

vity by the department of Mathematics :

Topic-Poster Competition on "Pollution control"

Date: - 07/03/2022

A poster competition on the topic "Pollution control" was organized by Department of Mathematics, Mathoshree Vimalabai Deshmukh Mahavidyalaya on 7th March 2022 at 12.00 pm under the guidance of Principal, Dr. Smita R. Deshmukh, .

In the beginning of the competition Dr.Smita Deshmukh ,Principal of Mathoshree Vimalabai Deshmukh Mahavidyalaya guide and encourage the students for participation in the competition. The students have been participated and prepared posters on different theme as per the competition theme. The total 3 prizes included Top Three prize were declared by Judge.

The Winners list and poster are as follow:-

1. Anuj Prakashrao Kawale (B.Sc2nd year) - First Prize



2. Shreya Ganeshrao Kale(B.Sc3rd year) - Second Prize



3. Poonam Ramprasad Rathod(B.Sc1st year)- Third Prize



#### Matoshree Vimalabai Deshmukh Mahavidyalaya, Amravati

#### Faculty of Science

Poster Competition on "Pollution control" on 07/03/2022

Organized by Department of Mathematics

#### FEEDBACK ANALYSIS:

Interpretation/Analysis of feedback of Poster Competition The Poster Competition for FY/SY/TY B.Sc students have been organized by department of mathematics such as Poster on Pollution control Theme on 7<sup>th</sup> March 2022.



#### Impression:-

The overall feedback about of Poster Competition The Poster Competition for FY/SY/TY B.Sc students is highly satisfied and they like to participate such activity in future also. The analysis has been done on various parameter l