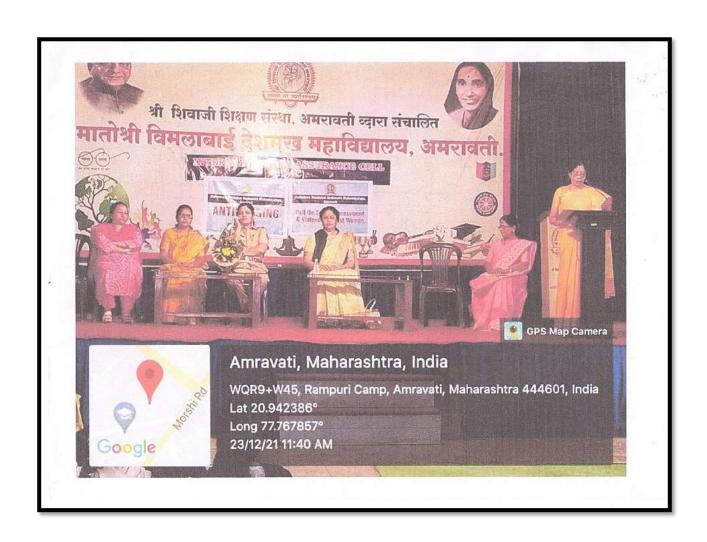

|





क्षी ज़िबाजी विकास संस्था, आम्सायसी द्वास संचानित

# मातोश्री विमलावाई देशगुरू महाविद्यालय

शिवाजी नगर, अमरावती - ४४४ ६०३ (महाराष्ट्र राज्य) नॅक (NAAC) द्वारा 'च' श्रेणीने पुनर्मानांकित

हेडेक्स नं. जे.-02-61-644 • पे.पु.नं.-036 • युशायम क्र. 27071505414 🕿 ०७२१-२६६०३५५ (क्रायांलय), २६६४९२९ (फॅक्स) e-mail : elg\_amt\_mvd@ssesu.org • website : www.mvdcollege.org

अध्यक्ष मा.श्री. हर्षयधेन घ. देशमुख श्री शियाजी शिक्षण संस्था, अमरावती

<sub>प्राचार्य</sub> डॉ. स्मिता देशमुख बी.एससी., एम.ए. (इंग्रजी), पिएच.डी. संस्थापक अध्यक्ष डॉ. पंजासराव उपाख्य भाऊसाहेब देशमुख एम.ए., डी.फिल., एल.एल.डी., बार-ऑक्ट

To,

Seema Datalkar

PI, Cyber Cell

Amravati.

Subject: Invitation as Resource Person for guiding college students.

Res. Madam,

You are cordially invited at our college to guide the students o