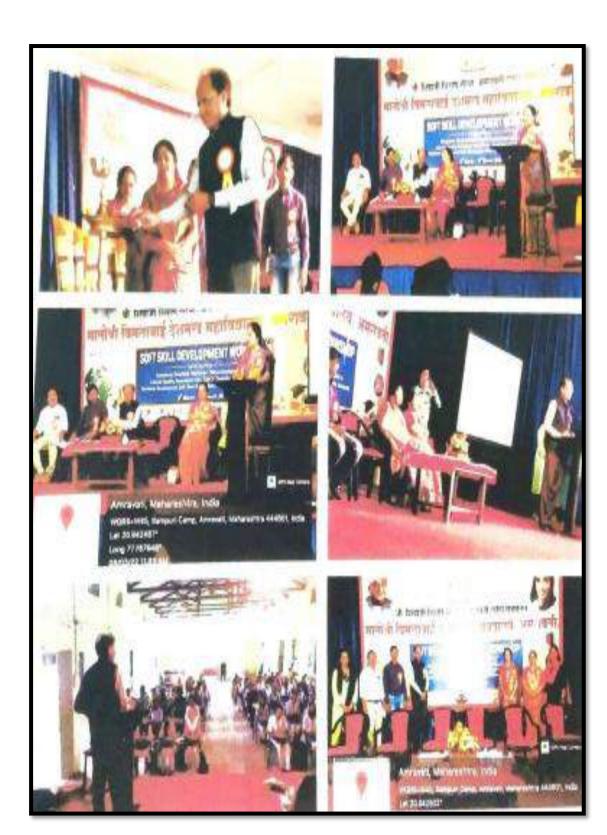

# Webinar on Active Listening Skills

Listening is a task that requires focused attention to get accomplished. Internal Quality Assurance Cell (IQAC) and the Department of English Matoshree Vimalabat Deshmukh Mahavidyalaya ,Amravati run by the Shri Shivaji Education Society Amravati organised one day webinar on Active Listening Skills virtually on zoom platform on 20 th

After paying oral tributes to the founder President and great educationist Dr. Panjabrao alias Bhausaheb Deshmukh and his better half Matoshree Vimalabai Deshmukh ,in her introductory speech Dr.Savita Dinkar Thakare Coordinator IQAC and the Head Department of English introduced the Hon Principal and the Chairperson of the event Dr. Smita Deshmukh and the resource person Dr. Varsha Gawande, Head Department of English Babasaheb Ambedkar Mahavidyalaya, Amravati in her learned speech Dr. Varsha Gawande with the help of her effective presentation explained in a lucid way ,the importance of fistening skills . She elaborated various ways of effective fistening and its importance in day to day routine , while appearing for the interview and in every walk of life .In her presidential speech Dr. Smita Deshmukh emphasized on active listening . She reiterated that listening though seems simple, if not done properly or actively may lead to errors, ineffective decisions and /or costly mistakes.

The topic of the webinar snathed the attention and more than 100 students ,teachers from other colleges and the staff members of the institute participated in the webinar with great enthusiasm and positive feedback.

Dr. Savita Thakare compared the event and Assistant Professor Miss Snehal Vidhale, Department of English proposed vote of thanks.

DR S. D. TH Coordinates, Link.C. Antostres Virgilata Destrucki Kalawityakya