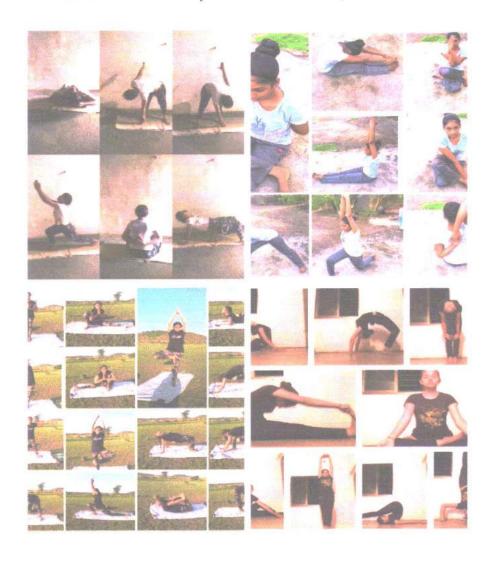

| Tesus will                                                                                                                                                                                                                                                                                                                               |  |  |
|                              | Kn. Paichika M. Charluskur  Kn. Paichika Aslemal Wankhade  Ku. Devaki P. Kumaree  Ku Bratiksha Bradip Graceali  Kheeshi R. Kamble  Shehal D. Kale  Purva R. Chaudhari  Ku. Megha Shgam chandan  Tanvi Raju Bangale  Ku. Proajakta A. Deshmukh.  Divya O. Ohastut  Ku. Ammuta J. Athaecele  Ku. Mhline B. Wankhade  Ku. Khushi R. Kantale |  |  |

## Matoshree Vimlabai Deshmukh Mahavidyalaya NCC ACTIVITY- Surya Namaskar On 14/01/2021



## MATOSHREE VIMALABAI DESHMUKH MAHAVI DYALAYA, AMRAVATI

cadet name - Takshashila m wankhade

college - matoshri vimlabai deshnukh mahavidyalaya Amravati

Topic - Fit India Healthy India campaign

Date - 15 August - 25 August 2020

unit - 4 MAH girls BN NCC Amravati



FIT INDIA HEALTHY INDIA CAMPAIGN

Date: 15AUG-25 AUG 2020

UNIT: 4 MAHGIRISBN NCC

AMRAVATI

## MATOSHREE VIMALABAI DESHMUKH MAHAVIDYALAYA, AMRAVATI



FIT INDIA HEALTHY INDIA CAMPATON
Date: 15 AUG - 25 AUG 2020
UNIT: 4 MAH GIRL'S B.N. NCC
AMRAVATI

## Rashtriy Ekta Divas - 31-10-2021

#### Matoshree Vimalabai Deshmukh Mahavidyalay, Amravati

Internal Quality Assurance Cell (IQAC) Activity undertaken (Academic Session 2017-18 to 2021-22)

Department of NSS / Colline

Name of the Teacher - Dr. M. M. Nandurkar S.S. Mohad

|