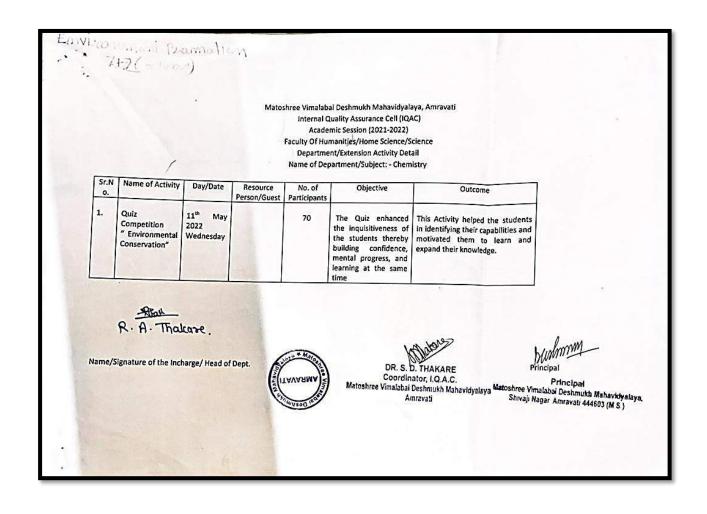

|             |
| _        |                                          |             |
|          |                                          |             |
|          |                                          |             |
|          |                                          |             |
|          |                                          |             |
|          |                                          |             |
|          |                                          |             |

Principal

Matoshree Vimalabai Deshmukh Mahavidyalaya Shivaji Nagar, Amravati 444603 (M.S.)

DR. S. D. THAKARE

Coordinator, I.Q.A.C.

Matoshree Vimalabai Deshmukh Mahavidvalaya

Amravati

# Quiz Competition on "Environment Conservation" on Dated 11-05-2022



# Matoshree Vimalabai Deshmukh Mahavidyalaya, Amravati REPORT OF QUIZ-COMPETITION Science Club 2021-2022 Department of Chemistry

Topic: Quiz competition

Date: On 11th May 2022 at 11:00 a.m

Google Form:

https://docs.google.com/forms/d/e/1FAIpQLSfQcj76d9baSxVWBKVU8MWEZrIMDsn\_oDxFfVTRT7IwOSUi6g/viewform?usp=sf\_link

Number of Student Participated: 70

Department of Chemistry, Matoshree Vimalabai Deshmukh Mahavidyalaya, Amravati organized an online "Environmental Conservation" based Quiz Competition for B.Sc. (Science) Student on 11th May 2022. Seventy students participated in this quiz. Quiz was conducted online on Google Form. The question was base on Environmental world Day.

Students participated with a lot of enthusiasm showcasing their potential.





The event helped the student