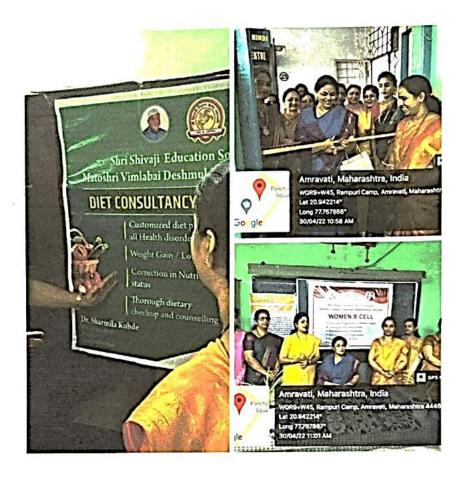

|





Inauguration of Diet Counselling centre by the hands of Principal Dr. Smita Deshmukh on 30/04/2022

DR. S. D. THAKARE Coordinator, I.Q.A.C. Matoshree Vimalabai Deshmukh Mahavidy Amravati

Prof. Dr. Manila R. Kubde WWW Department of Food and Nithbon Matostree Vinalaba: Deskinukhprincipal Mahavidyalaya, Amayart Winalabai Deshmili.

14 navidyalaya, Amravati.







दि.:

## मातोश्री विमलाबाई देशमुख महाविद्यालय शिवाजी नगर अमरावती

## अन्न व पोषण विभाग

नावः व्यवसाय : वयः लिंगः उंची.: वजन.: नितंब घेरः. कंबर नितंब निर्देशांकः. शरीर घनता निर्देशांकः असलेले रोगः

## अ)नमुना आहार तालिका

| वेळ | अन्नपदार्थ | प्रमाण |  |  |
|-----|------------|--------|--|--|
|     |            |        |  |  |
|     |            |        |  |  |
|     |            |        |  |  |
|     |            |        |  |