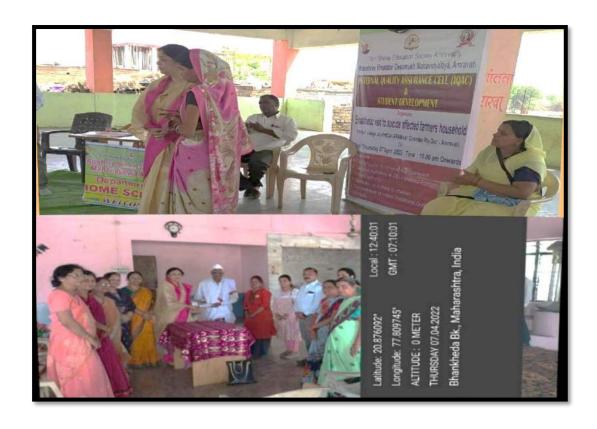

ed very easily and enthusiastically. They were asked about national flower, sport and bird small token of appreciation was given to the students for their quick response. At the end Dr. Thakare spoke on general issues like cleanliness and hygiene. At the end chocolates were distributed to all the children . Most importantly the credit must be given to the teachers whose guidance made them so interactive, bold and fearless.

#### Evidence of success-

- 1. The students overwhelming response to the question asked them in English language.
- 2. The students recited poems in English on hesitantly
- 3. Apart from vocation knowledge they had ample general knowledge.
- 4. They were fearless in front of strangers
- 5. The students and teachers asked us to visit again and motivate their students.