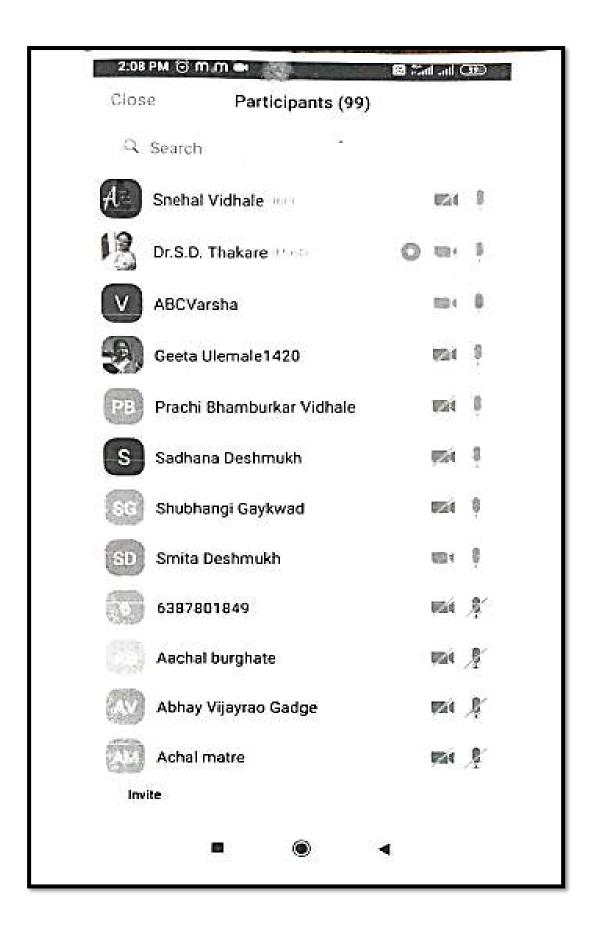

Name of the Department : English Name of the Teacher : Dr. S.D. Thakare

| Sr.No | Name of<br>Activity                         | Type of the<br>Activity                | Day/Date               | Resource<br>Person /<br>Guest | Participants | Objective                                                                                                                                                       | Outcomes                                                                                                                               |
|-------|---------------------------------------------|----------------------------------------|------------------------|-------------------------------|--------------|-----------------------------------------------------------------------------------------------------------------------------------------------------------------|----------------------------------------------------------------------------------------------------------------------------------------|
| 1     | Webinar on<br>Active<br>Listening<br>Skills | Departmental<br>/ Academic<br>Activity | 20.09.2021<br>(Monday) | Dr. Varsha E.<br>Gawande      | 99           | To keep oneself with his conversation partner in a positive way.     To make the other person feel heard and valued.     It builds trust & strong relationship. | It makes a<br>foundation of a<br>Successful<br>conversation in any<br>setting whether at<br>work, at home, or in<br>Social Situations. |

The topic of the webinar snathed the attention and more than 100 students ,teachers from other colleges and the staff members of the institute participated in the webinar with great enthusiasm and positive feedback.