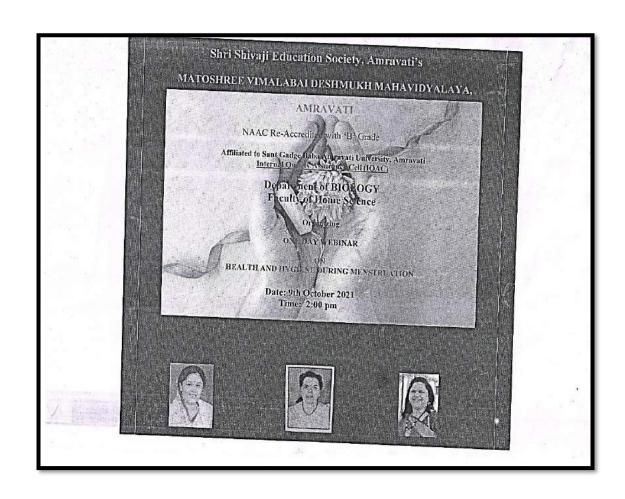

# MATOSHREE VIMALABAI DESHMUKH MAHAVIDYALAYA

# **AMRAVATI**

Affiliated to Sant Gadge Baba Amravati University, Amravati
Internal Quality Assurance Cell (IQAC)

# DEPARTMENT OF ENGLISH

Organizing

ONE DAY WEBINAR

ON

# **ACTIVE LISTENING SKILLS**

\* Date - 20th September 2021 \* Time-2:00 pm

Resource Person
Or, Varsha E.Gawande
Pread, Department Of English
Or, Babasahab Ambedsar Mahavidyataya, Amravab

Organizati Dr. Smita R. Deshmukh Hair Pricopal Broth Armayah

Convenor
Dr. Savita D. Thakare
Head Department Of English
UVD Annual

Na Converse Man Scriber C V Etale Department CVP - per Matter Account