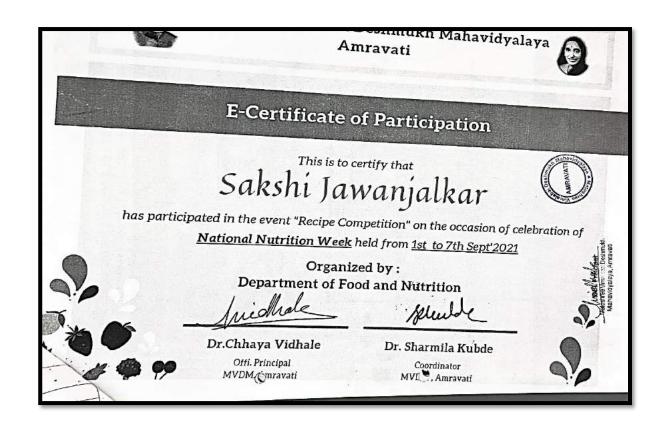

| Iniahale                                                               |
| DR. S. D. THAKARE  Coordinator, I.G.A.C.  DATUMINATION OF THE PROPERTY OF THE  | Office Principal Converge Rincipal Chalade Berger Wall Manavidy alay u |





### MATOSHREE VIMLABAI DESHMUKH MAHAVIDYALAYA, AMRAVATI

# Department of Food and Nutrition

Organizing one day webinar on -



# " IDENTIFICATION OF SAM (SEVERE ACUTE MALNUTRITION) CHILD "



Resource Person Mr. Chittaranjan Yadav Dietician

LIVE ON O ZOOM DATE: 4th Sept 2021 TIME: 2:00 PM



Offi. Principal



Organizer Dr. Chhaya Vidhale Dr. Sharmila Kubde



# CERTIFICATE

OF APPRECIATION

This certificate is presented to

# Mr. Chittaranjan Yadav

for sharing his valuable knowledge as a Guest Speaker on the occasion of **National Nutrition Week** held on 4th Sept 2021 Organised by

Food and Nutrition Department, MVDM Amravati

DR. CHHAYA VIDHALE

niedhole

Offi. Principal

DR. SHARMILA KUBDE

Organiser

### Matoshree Vimalabai Deshmukh Mahavidyalaya, Amravati Department - Food and