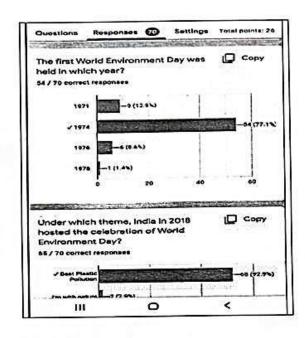

rvation" on Dated 11-05-2022



# Matoshree Vimalabai Deshmukh Mahavidyalaya, Amravati REPORT OF QUIZ-COMPETITION Science Club 2021-2022 Department of Chemistry

Topic: Quiz competition

Date: On 11th May 2022 at 11:00 a.m

Google Form:

https://docs.google.com/forms/d/e/1FAIpQLSfQcj76d9baSxVWBKVU8MWEZrIMDsn\_oDxFfVTRT7IwOSUi6g/viewform?usp=sf\_link

Number of Student Participated: 70

Department of Chemistry, Matoshree Vimalabai Deshmukh Mahavidyalaya, Amravati organized an online "Environmental Conservation" based Quiz Competition for B.Sc. (Science) Student on 11th May 2022. Seventy students participated in this quiz. Quiz was conducted online on Google Form. The question was base on Environmental world Day.

Students participated with a lot of enthusiasm showcasing their potential.





The event helped the students in identifying their capabilities and motivated them to learn and expand their knowledge. The quiz enhanced the inquisitiveness of the students thereby building confidence, mental process, and learning at the same time.

Asst. Prof. R. A. Thakare Asst. Prof. R. G. Pawar Asst. Prof. M. D. Farkade Department of Chemistry

MVDM Amravati Co-ordinator Science Club MVDM Amravati HRIMIHHAL MatoshreeVimalabaiDeshmukti MahaviMADM, Amravati. Amravati

AMRAVATI E

convener





| Total points: 26              |
|-------------------------------|
| se scores                     |
| 100                           |
| , 20                          |
| 20                            |
| •                             |
| 18,                           |
| 20