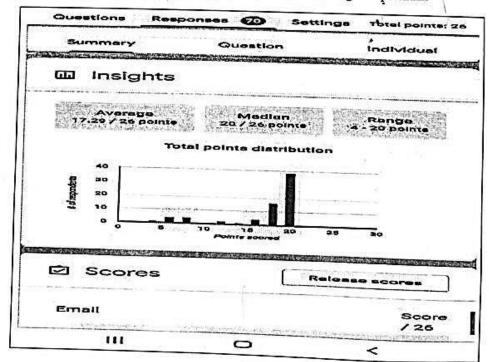

servation" on Dated 11-05-2022



# Matoshree Vimalabai Deshmukh Mahavidyalaya, Amravati REPORT OF QUIZ-COMPETITION Science Club 2021-2022 Department of Chemistry

Topic: Quiz competition

Date: On 11th May 2022 at 11:00 a.m

Google Form:

https://docs.google.com/forms/d/e/1FAIpQLSfQcj76d9baSxVWBKVU8MWEZrIMDsn\_oDxFfVTRT7IwOSUi6g/viewform?usp=sf\_link

Number of Student Participated: 70

Department of Chemistry, Matoshree Vimalabai Deshmukh Mahavidyalaya, Amravati organized an online "Environmental Conservation" based Quiz Competition for B.Sc. (Science) Student on 11th May 2022. Seventy students participated in this quiz. Quiz was conducted online on Google Form. The question was base on Environmental world Day.

Students participated with a lot of enthusiasm showcasing their potential.





The event helped the students in identifying their capabilities and motivated them to learn and expand their knowledge. The quiz enhanced the inquisitiveness of the students thereby building confidence, mental process, and learning at the same time.

Asst. Prof. R. A. Thakare Asst. Prof. R. G. Pawar Asst. Prof. M. D. Farkade Department of Chemistry

MVDM Amravati Co-ordinator Science Club MVDM Amravati HRIMIHHAL MatoshreeVimalabaiDeshmukti MahaviMADM, Amravati. Amravati

AMRAVATI E

convener





| Total points: 26              |
|-------------------------------|
| se scores                     |
| 100                           |
| , 20                          |
| 20                            |
| •                             |
| 18,                           |
| 20