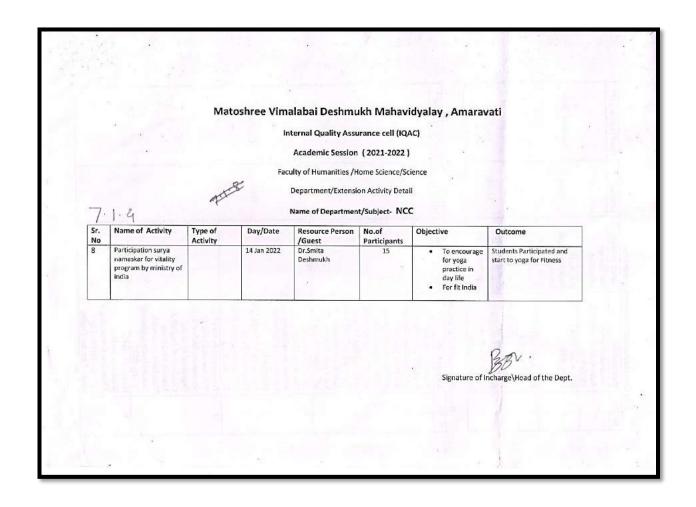

ावेळी डॉ.अविनाश असणारे व प्राचार्य डॉ छाया विधळे यांनी हिरवी झेंडी दाखवून खेळाडुंनी धावायला सुरुवात केली .. मातोश्री विमलाबाई देशमुख महाविद्यालयातील प्रशस्त व सुसज्ज अशा जिम मध्ये प्रतिमांचे पूजन व जीम ची पाहणी करण्यात आली . यावेळी डॉ. अविनाश असणारे यांनी महाविद्यालया बाबत व गुड मॉर्निंग क्लब संदर्भात प्रशंसनीय उद्गार काढले... फिट इंडिया या कार्यक्रमाचे आयोजन राष्ट्रीय सेवा योजना विभाग, यशवंतराव चव्हाण मुक्त विद्यापीठ व शारीरिक शिक्षण विभाग तसेच गुड मॉर्निंग क्लब यांच्या संयुक्त विद्यमाने करण्यात आले होते. कार्यक्रमाचे आभार डॉ मंदा नांदुरकर राष्ट्रीय सेवा योजना. कार्यक्रम अधिकारी ,जिल्हा समन्वयक अमरावती यांनी फक्त केले. खेळाडू अधिक संख्येने या उपक्रमात सहभागी झाले होते.

There is a state of the state o

MatoshreeVirnalabaiDeshmulth
Mahavidvalava. Ameri

## Participation in Surya Namaskar



## Matoshree Vimalabai Deshmukh Mahavidyalaya, Amravati

#### Notice

#### For students

Date:- 10/01/2022

It is informed to, all the NCC cadets of our college is organizing ministry of india, "Surya Namskar For Vitality Programme For Good Health" Amravati. on 14 Jan 2022, 11:00 Am

NOTE- Compulsory to all the cadets

CTO

P.B. BHAMBÜRKAR

Principal

Shivaji Nagar Amayoti Mahavidyalaya

## Matoshree Vimalabai Deshmukh Mahavidyalaya, Amravati

# Internal Quality Assurance cell (IQAC) <u>Department of NCC</u>

| Name of the Event/Program: - Pasticipation Susya Namakas  Date: 14 Jan 2022 Day: Feiday Time: 7.00 gm |
|-------------------------------------------------------------------------------------------------------|
| Date: 14 Jan 2022 Day: Feiday Time: 7.00 gm