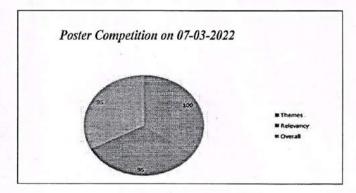

cipated and prepared posters on different theme as per the competition theme. The total 3 prizes included Top Three prize were declared by Judge.

The Winners list and poster are as follow:-

1. Anuj Prakashrao Kawale (B.Sc2nd year) - First Prize



2. Shreya Ganeshrao Kale(B.Sc3rd year) - Second Prize



3. Poonam Ramprasad Rathod(B.Sc1st year)- Third Prize



#### Matoshree Vimalabai Deshmukh Mahavidyalaya, Amravati

#### Faculty of Science

Poster Competition on "Pollution control" on 07/03/2022

Organized by Department of Mathematics

#### FEEDBACK ANALYSIS:

Interpretation/Analysis of feedback of Poster Competition The Poster Competition for FY/SY/TY B.Sc students have been organized by department of mathematics such as Poster on Pollution control Theme on 7<sup>th</sup> March 2022.



#### Impression:-

The overall feedback about of Poster Competition The Poster Competition for FY/SY/TY B.Sc students is highly satisfied and they like to participate such activity in future also. The analysis has been done on various parameter like the themes of the competition, Relevancy of competition and overall impression about competition.

Asst.Prof A.B.Shinde

Asst.ProfA.H.Chakrapani

Department of Mathematics

MVDM, Amt

Principal

MVDM, Amt.

#### Blank Paper Bank Dated on 06-05-2022

Matoshree Vimalabai Deshmukh Mahavidyalaya, Amravati Internal Quality Assurance Cell (IQAC) Academic Session (2021-2022) Faculty Of Humanities/Home Science/Science Department/Extension Activity Detail Name of Department/Subject: - Chemistry

| Sr.No. | Name of<br>Activity | Day/Date