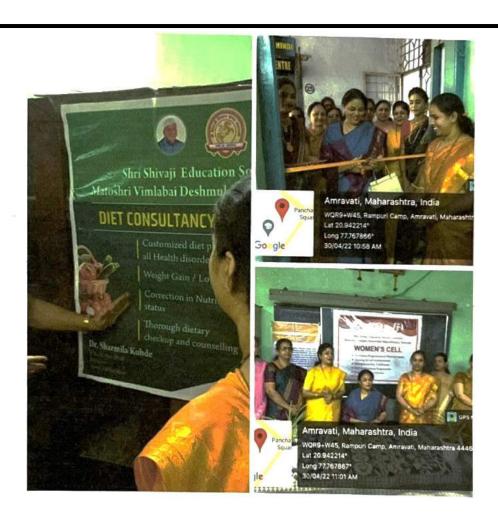

|
|               | 10                                       | Thealkas                                                       |
| 10            | Anjoli Sweeth Khedkar                    |                                                                |
| 11            | Λ ,                                      |                                                                |
| 12            | Prof. Dr. 18                             |                                                                |
| 13            | Professor                                | rofessor<br>of Food and Nutrition                              |
|               |                                          | or rock and Printion<br>Amalabar Casamukh<br>Palaya, Amravati. |



Inauguration of Diet Counselling centre by the hands of Principal Dr. Smita Deshmukh on 30/04/2022

and abai De

DR. S. D. THAKARE Coordinator, I.Q.A.C.

Matoshree Vimalabai Deshmukh Mahavidy Amravati

Prof. Dr. Sharilla R. Kubde

Department of Food and Mithtion
Matoshree Vimalaba: Deshmukhprincipal
Mahavidyalaya, Amrayati

Malavidyalaya, Amravati.







# मातोश्री विमलाबाई देशमुख महाविद्यालय शिवाजी नगर अमरावती

# अन्न व पोषण विभाग

|                  |       |                       | दि.:  |  |
|------------------|-------|-----------------------|-------|--|
| नाव:             |       | व्यवसार               | r :   |  |
| वय:              | लिंग: | उंची.:                | वजन.: |  |
| नितंब घेर:.      |       | कंबर नितंब निर्देशांक |       |  |
| शरीर घनता निर्दे | शांक: | असलेले रोग: