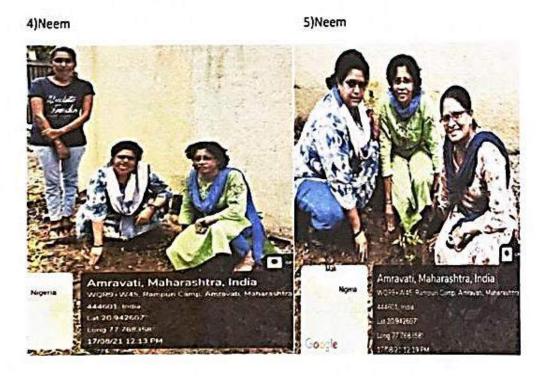

व उद्यान समितीच्या वतीने माझी वसुंघरा अभियान अंतर्गत सर्वांना झाडे लावा झाडे जगवा हा संदेश देण्यात आला. प्राचार्य डॉ छाया विधळे यांच्या मार्गदर्शनात तसेच डॉ मंदा नांदुरकर राष्ट्रीय सेवा योजना कार्यक्रम अधिकारी, जिल्हा समन्वयक ,राष्ट्रीय सेवा योजना व मराठी विभाग प्रमुख मातोश्री विमलाबाई देशमुख महाविद्यालय तसेच डॉ. मंगेश देशमुख, राष्ट्रीय सेवा योजना कार्यक्रम अधिकारी व डॉ. शालिनी वाटाणे हिंदी विभाग प्रमुख यांच्या नेतृत्वात वृक्षारोपण कार्यक्रमाचे भव्य आयोजन करण्यात आले. या वृक्षारोपण कार्यक्रमाच्या निमित्ताने अधिकाधिक झाडे लावून ती संवर्धित करण्याचा वसा जोपासला.

डॉ. शालिनी वाटाणे

हिंदी विभाग

मातोश्री विमलाबाई देशमुख महाविद्यालय अमरावती

### Matoshree Vimalabai Deshmukh Mahavidyalaya Amravati Name of Teacher- Dr.K.E.Chaudhary Department of Home Science

Tree Plantation Session 2020-21





#### श्री शिवाजी शिक्षण संस्था अमरावती द्वारा संचालित, मातोश्री विमलाबाई देशमुख महाविद्यालय अमरावती (मराठी) विभाग )

शिक्षिकेचे नाव : डॉ. मंदा माणिकराव नांदुरकर





शिक्षिकेचे नाव - डॉ. शातिनी वाटाणे













### Matoshree Vimlabai Deshmukh, Mahavidyalaya, Amravati

#### Tree-Plantation 2021-2022

P.B. Bhamburkar (Home – Economics)



Aawala



Mango



Chandan



Lemon



Santra

# Matoshree Vimlabai Deshmukh, Mahavidyalaya, Amravati Tree-Plantation 2021-2020

Dr.S.R.Kubade



तुळस



Water lily



Alapeniya



**Z**-plant



Mogra

# Shri Shivaji Education Society, Amravati MATOSHREE VIMALABAI DESHMUKH MAHAVIDYALAYA, AMRAVATI

TREE PLANTATION PROGRAMME (2020-21) (SENIOR COLLEGE)

NAME OF THE TEACHER

Dr. Savita D. Thakare

DESIGNATION

Asst. Professor

SUBJECT

English

**Date of