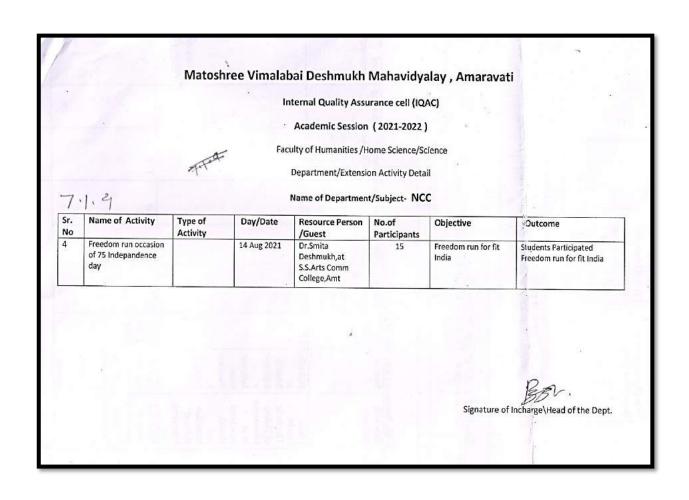

या प्राचार्य डॉ छाया विधळे ,डॉ. स्मिता ठाकरे, डॉ कुमुदिनी चौधरी ,डॉ साधना देशमुख, प्रा.साधना मोहोड तसेच डॉ मंगेश देशमुख राष्ट्रीय सेवा योजना कार्यक्रम अधिकारी व डॉ. मंदा नांदुरकर राष्ट्रीय सेवा योजना कार्यक्रम अधिकारी व विद्यार्थ्यांनी झाडांना राखी बांधून झाडे जागवण्याचा संदेश वृक्ष रक्षाबंधनाच्या निमिताने देण्यात आला..

















## मातोश्री विमलाबाई देशमुख महाविद्यालयात वृक्ष रक्षाबंधन संपन्न



मातोश्री विमलावाई देशमुख द्वा महाविद्यालयात वृक्ष रक्षावंपन •









Dr. Mrs. Chinaya N. Vidhale Offi. Principal Matoshree Vimalabai Deshmukh Mahavidyalaya, Amravati.

DR. S. D. THAKARE
Coordinator, I.Q.A.C.
Matoshree Vimaluter Derhmukh Mahavidyalaya
Amravati

## Different Activity under Fit India-14-08-2021 to 25-08-2021

# Fit India Freedom Run on the Occasion of 75th Independence Day



TH- Fit andia 8

# Matoshree Vimalabai Deshmukh Mahavidyalaya, Amravati Notice

#### For students

Date:- 10/08/2021

It is informed to all the NCC cadets of our college is organizing "Freedom Run Occasion Of 75<sup>th</sup> Independence Day", start from Shivaji arts, commerce college Amravati. on 14 Aug 2021, 7:00 Am

NOTE-compulsory to all the cadets

CTO

P.B. BHAMBURKAI

Offi. Principal
Offi. Principal
Matoshrea Vimalabai Deshmukti
Mahavidyalaya, Amravati.

## Matoshree Vimalabai Deshmukh Mahavidyalaya, Amravati

# Internal Quality Assurance cell (IQAC) <u>Department of NCC</u>

| Name of the Event/Program: - Freedom Ryn                                                                    |
|-----------------------------------------------------------------------------------------------