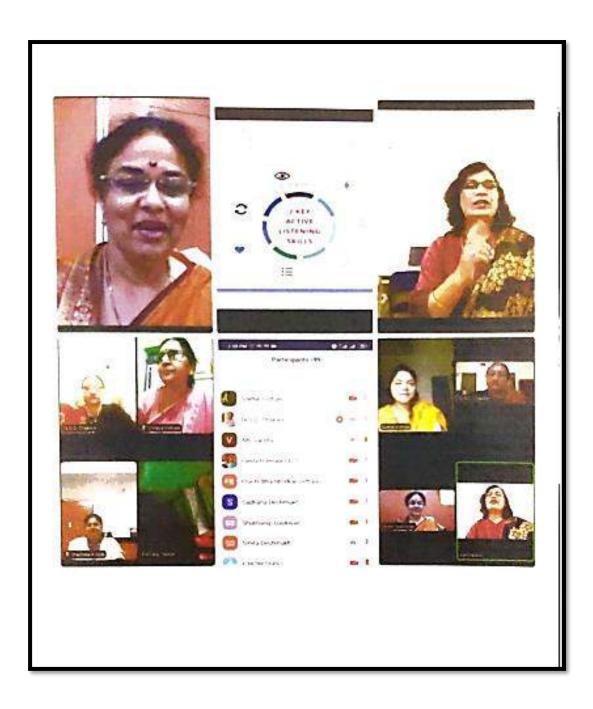

# Webinar on Active listening Skill dated on 20-09-2021

#### Webinar on Active Listening Skills (Department of English ) 20/09/2021 Resource Person-Dr, Versha Gan ande

# Webinar on Active Listening Skills

Listening is a task that requires focused attention to get accomplished. Internal Quality Assurance Cell (IQAC) and the Department of English Matoshree Vimalabat Deshmukh Mahavidyalaya ,Amravati run by the Shri Shivaji Education Society Amravati organised one day webinar on Active Listening Skills virtually on zoom platform on 20 th

After paying oral tributes to the founder President and great educationist Dr. Panjabrao alias Bhausaheb Deshmukh and his better half Matoshree Vimalabai Deshmukh ,in her introductory speech Dr.Savita Dinkar Thakare Coordinator IQAC and the Head Department of English introduced the Hon Principal and the Chairperson of the event Dr. Smita Deshmukh and the resource person Dr. Varsha Gawande, Head Department of English Babasaheb Ambedkar Mahavidyalaya, Amravati in her learned speech Dr. Varsha Gawande with the help of her effective presentation explained in a lucid way ,the importance of fistening skills . She elaborated various ways of effective fistening and its importance in day to day routine , while appearing for the interview and in every walk of life .In her presidential speech Dr. Smita Deshmukh emphasized on active listening . She reiterated that listening though seems simple, if not done properly or actively may lead to errors, ineffective decisions and /or costly mistakes.

The topic of the webinar snathed the attention and more than 100 students ,teachers from other colleges and the staff members of the institute participated in the webinar with great enthusiasm and positive feedback.

Dr. Savita Thakare compared the event and Assistant Professor Miss Snehal Vidhale, Department of English proposed vote of thanks.

DR S. D. TH Coordinates, Link.C. Antostres Virgilata Destrucki Kalawityakya