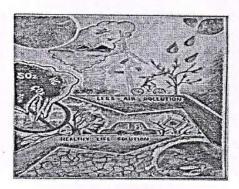

petition on "Pollution control"

Date: - 07/03/2022

A poster competition on the topic "Pollution control" was organized by Department of Mathematics, Mathoshree Vimalabai Deshmukh Mahavidyalaya on 7th March 2022 at 12.00 pm under the guidance of Principal, Dr. Smita R. Deshmukh, .

In the beginning of the competition Dr.Smita Deshmukh ,Principal of Mathoshree Vimalabai Deshmukh Mahavidyalaya guide and encourage the students for participation in the competition. The students have been participated and prepared posters on different theme as per the competition theme. The total 3 prizes included Top Three prize were declared by Judge.

The Winners list and poster are as follow:-

1. Anuj Prakashrao Kawale (B.Sc2nd year) - First Prize



2. Shreya Ganeshrao Kale(B.Sc3rd year) - Second Prize



3. Poonam Ramprasad Rathod(B.Sc1st year)- Third Prize



#### Matoshree Vimalabai Deshmukh Mahavidyalaya, Amravati

#### Faculty of Science

Poster Competition on "Pollution control" on 07/03/2022

Organized by Department of Mathematics

#### FEEDBACK ANALYSIS:

Interpretation/Analysis of feedback of Poster Competition The Poster Competition for FY/SY/TY B.Sc students have been organized by department of mathematics such as Poster on Pollution control Theme on 7<sup>th</sup> March 2022.



#### Impression:-

The overall feedback about of Poster Competition The Poster Competition for FY/SY/TY B.Sc students is highly satisfied and they like to participate such activity in future also. The analysis has been done on various parameter like the themes of the competition, Relevancy of competiti