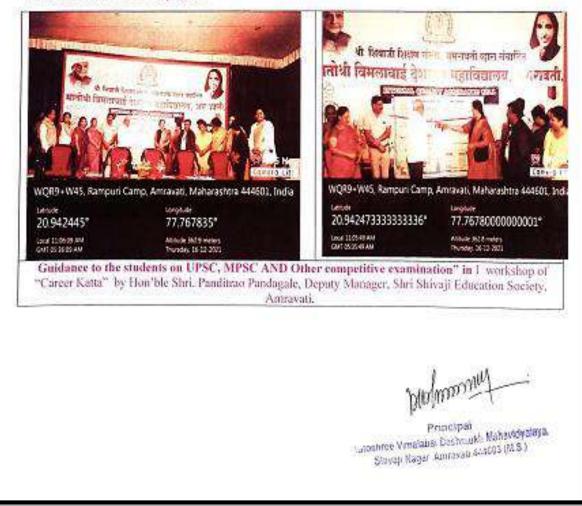

Govt. Of Maharashtra higher and technical education ministry taken initiative to start Career Katta those students who prepare for UPSC and MPSC. Also industrial entrepreneurship training on this career katta. In our College, Matoshri Vimalabai Deshmukh College, Amravati, Maharashtra State Department of Higher and Technical Education and Maharashtra Information Technology Support Center jointly inaugurated the Career Katta on 16/12/2021 and organized the workshop on guidance to the students on competitive examinations. This function was presided by, the Principal of the college, Dr. Smita R. Deshmukh .

Hon'ble Shri Panditrao Pandagale, Deputy Manager, Shri Shivaji Shikshan Sanaha Amravati as well us Dr.

Aruna Varhade and Dr. Smith Thakare, Coordinator, I. Q. A. C., had a special presence.

Inauguration of "Career Katta" is done by the hands of Hon'hie Shri, Panditrao Pandagale, Deputy Manager, Shri Shivaji Education Society, Amravati. The faculty and students of the college were present along with Dr. D. R. Barebole, Coordinator of "Career Katta". In this workshop Hon'ble Shri, Panditrao Pandagale, Deputy Manager, Shri Shivaji Education Society, Amravati guide to the students on competitive examination through his own experiences and gives the information about syllabus, how to crack the examination and which books have to read for these competitive examinations. Also he tells that- Through the "Career Katta" initiative, IAS visits as well as Entrepreneur visits have been made available for the holistic development of students and regular mentoring classes at very nominal fees. Students will have to register online for this career group activity. Students can register their name as per given liok of QR code given on the flex. On "Career Katta" daily one hour of training or lecture is available for the students. Only Rs 1 per day total Rs 365 enrollment fee for the students, Students can take more benefits for their preparation of UPSC and MPSC. After registering for the online activities, the students will get guidance from various online courses as well as from many expert guides. Registered Students can participate in this innovative program and accept the opportunity to learn from wherever they are through the online learning system and make the most of the opportunity. In this program, Dr. Smita R. Deshmukh, in her presidential speech guides the students about competitive examination and also tells about the importance of the "Career Katta" for the personality and skill development of the students.

At the end of the program, "Career Katta" Coordinator Professor Dr. D. R. Bambole, thanked everyone and concluded the program.

WQR9+W45, Rampuri Camp, Amravati, Mahareshtra 444601, India 77.76780000000001\* 20.9424416666666664\* W.TETTOT N 1725 means n. 16-11 2011 942355\* 77.767955 President of the "Workshop of Career Katta on guidance to Students present in the "Workshop of Career the students on UPSC, MPSC and Other competitive Katta on guidance to the students on UPSC. examination" Principal of the college, Dr. Smita R. MPSC and Other competitive examination" Deshmukh , delivering the speech before the students. Outcomes of "workshop of Career Katta on guidance to the students on UPSC, MPSC and Other competitive examination": 1) · Resource person - Hun'ble Shri, Panditrao Pandagale, Deputy Manager, Shri Shivaji Education Society, Amravati. Total no. of beneficiary-. Total 150 students and all the teaching staff members of Science, Arts, Commerce and Home Science faculty were present for the "Workshop of Career Katta on guidance to the students on UPSC, MPSC and Other competitive examination". Coordinator Principal Coordinator DR. S. D. THAKARE Principal "Career katta" Annahree Vimalabai Deshraukh Mat Coordinator, I.Q.A.C. Antochree Vind (Dai SetDriffia Mile) into days. Shivaji Nagar Amravali 444603 (M.S.) (Dr. D. R. Bambole) Department of Physics Matoshree Vimalahai Deshmukh Mahavidyalaya, Amravati,