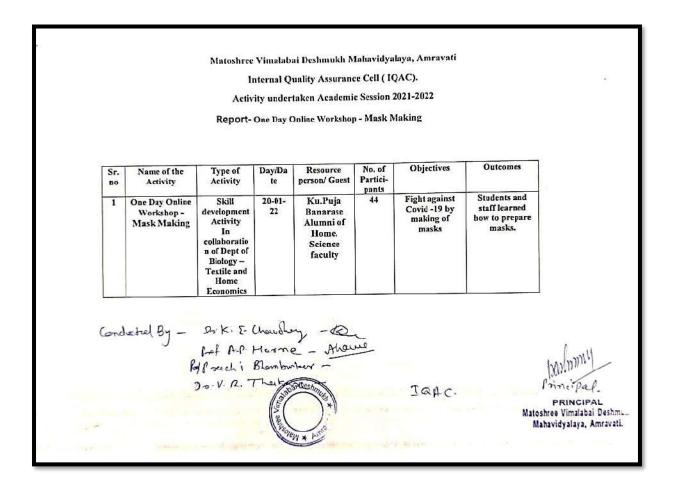

## One day Online Workshop - Mask Making dated on 10-01-2022

Shri. Shivaji Education Society, Amravati's

#### MATOSHREE VIMALABAI DESHMUKH MAHAVIDYALAYA,AMRAVATI

NAAC Re-Accredited with 'B' Grade

Affiliated to Sant Gadge Baba Amravati University, Amravati

Internal Quality Assurance Cell (IQAC)

Organizer

Dr. Smita R. Deshmukh

Hon Principal

M.A PhD (English)

MVDM, Amravati

Department Of Home Science, Home Economics & Alumni Association

Organizing

One Day Workshop (Online) Mask Designing Protection Against Covid-19

> Date: 20<sup>th</sup> Jan 2022 Time: 03.00 p.m.

> > Zoom

Resource Person Prof. Pooja Banarse Asst. Professor Dnyan Vidnyan Mahavidyalaya, Chandur Bazar

Co-Ordinator

Dr. K. E. Chaudhary

Biology

Department of Home

Full text: 965

Convenor Prof. P. B. Bhambhurkar Dept Of Home-Economics M.V.D.M, Amravati

Co-Convenor Prof. A. P. Harne Textile And Clothing Dept. of Home Science M.V.D.M, Amravati

Dr. V. R. Thakare Convenor Alumni Committee M.V.D.M, Amravati