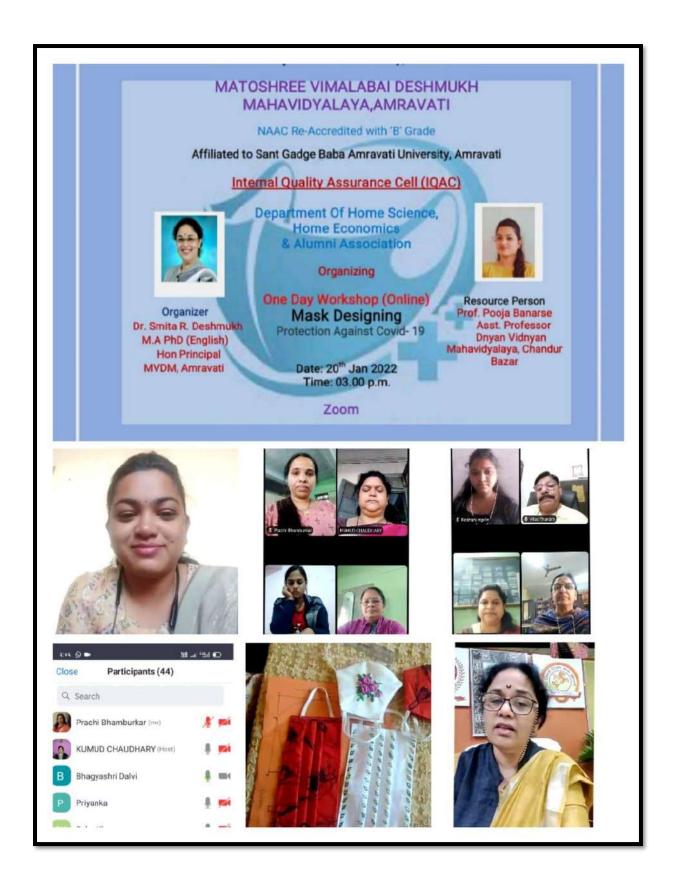

## One day Online Workshop - Mask Making dated on 10-01-2022

Shri. Shivaji Education Society, Amravati's

#### MATOSHREE VIMALABAI DESHMUKH MAHAVIDYALAYA,AMRAVATI

NAAC Re-Accredited with 'B' Grade

Affiliated to Sant Gadge Baba Amravati University, Amravati

Internal Quality Assurance Cell (IQAC)

Organizer

Dr. Smita R. Deshmukh

Hon Principal

M.A PhD (English)

MVDM, Amravati

Department Of Home Science, Home Economics & Alumni Association

Organizing

One Day Workshop (Online) Mask Designing Protection Against Covid-19

> Date: 20<sup>th</sup> Jan 2022 Time: 03.00 p.m.

> > Zoom

Resource Person Prof. Pooja Banarse Asst. Professor Dnyan Vidnyan Mahavidyalaya, Chandur Bazar

Co-Ordinator

Dr. K. E. Chaudhary

Biology

Department of Home

Full text: 965

Convenor Prof. P. B. Bhambhurkar Dept Of Home-Economics M.V.D.M, Amravati

Co-Convenor Prof. A. P. Harne Textile And Clothing Dept. of Home Science M.V.D.M, Amravati

Dr. V. R. Thakare Convenor Alumni Committee M.V.D.M, Amravati