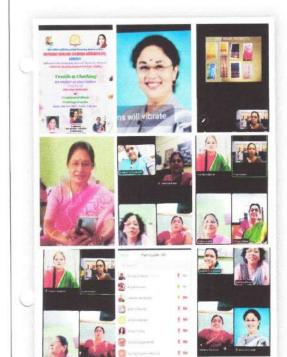

## One day Webinar on Embroidery Business ideas and Opportunities dated on 10-01-2022

|       |                                                               |                            | Internal (<br>tivity undertal<br>Departi | Quality Assurat               |                           |                                                        |                                                 |
|-------|---------------------------------------------------------------|----------------------------|------------------------------------------|-------------------------------|---------------------------|--------------------------------------------------------|-------------------------------------------------|
| Sr.No | Name of<br>Activity                                           | Type of the<br>Activity    | Day/Date                                 | Resource<br>Person /<br>Guest | Participates<br>/ Numbers | Objective                                              | Outcomes                                        |
| 1     | Webinar on<br>Embroidery<br>business ideas &<br>opportunities | Skills oriented            | 7/01/2022                                | Mrs. Sangita<br>Hatgaokar     | 39                        | Students get<br>knowledge about<br>embroidery business | Student motivated<br>for embroidery<br>business |
|       | ,<br>Name / Signatur                                          | Maure<br>re of the in char | rge / Head of                            | Department                    |                           |                                                        | Principal                                       |

Report

In Home Science Faculty entrepreneurship is a task that requires focused attention to get accomplished. Textile and Clothing, Department of Home Science organized One Day Webinar on "Embroidery Business Ideas and Opportunities" on zoom platform on 10th January 2022.

After paying oral tribute to the President and Matoshree, Mrs Archana Harne introduced the honorable Principal and the chairman of the Webinar Dr Smita Deshmukh and the resource person Mrs.Sangeeta Hatgaonkar, Director Yogeshwar Art's Amravati.

Our resource person Mrs. Sangeeta Hatgaonkar explained various areas of embroidery Stitches used, Threads, Fabric, Colour Combination etc. Our Resource person run a organization Yogeshwar Art's ,she had a huge experience to organize embroidery exhibition, as well as she gives training on embroidery to the women from weaker section of society.

The topic of the webinar snatched the attention and more than 39 students, teachers from and the staff members of the institution participated in the webinar.