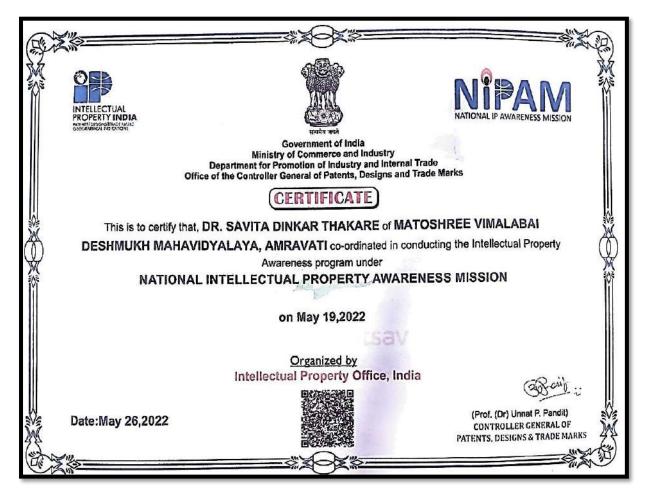

## One day Webinar on Intellectual Property Rights (IPR) Dated on 19-05-2022

### Notice

All the teaching and Non-teaching staff members and students are hereby informed that the Internal Quality Assurance Cell (IQAC) of our college in association with RGNIIPM Government of India Nagpur Institute is organizing One Day Webinar on Intellectual Property Rights (IPR) on Friday, 19th May 2022 at 10.00 am. on Webex Meeting App . Kindly download Webex Meet App in advance to avoid inconvenience . Join link is provided in the Flyer(PDF)

All the members are hereby requested to register for participation in the above mentioned webinar. Feedback link will be provided on the whats App Group. Certificate will be issued to the registered participants after the webinar on their email Id.

Dr. S. D. Thakare Co-ordinator IQAC

Dr. S. R. Deshmukh Principal Matesbree Visitatebal beshmukh Matesbree Visitatebal beshmukh Matesbree Visitatebal