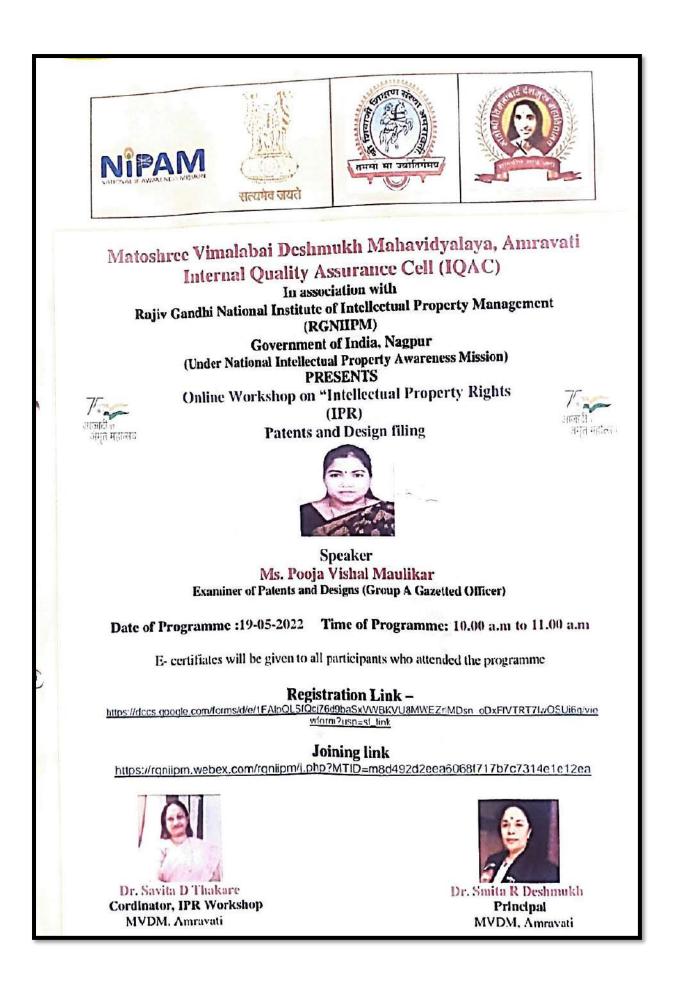

## One day Webinar on Intellectual Property Rights (IPR) Dated on 19-05-2022

### Notice

All the teaching and Non-teaching staff members and students are hereby informed that the Internal Quality Assurance Cell (IQAC) of our college in association with RGNIIPM Government of India Nagpur Institute is organizing One Day Webinar on Intellectual Property Rights (IPR) on Friday, 19th May 2022 at 10.00 am. on Webex Meeting App . Kindly download Webex Meet App in advance to avoid inconvenience . Join link is provided in the Flyer(PDF)

All the members are hereby requested to register for participation in the above mentioned webinar. Feedback link will be provided on the whats App Group. Certificate will be issued to the registered participants after the webinar on their email Id.

Dr. S. D. Thakare Co-ordinator IQAC

Dr. S. R. Deshmukh Principal Matesbree Visitatebal beshmukh Matesbree Visitatebal beshmukh Matesbree Visitatebal