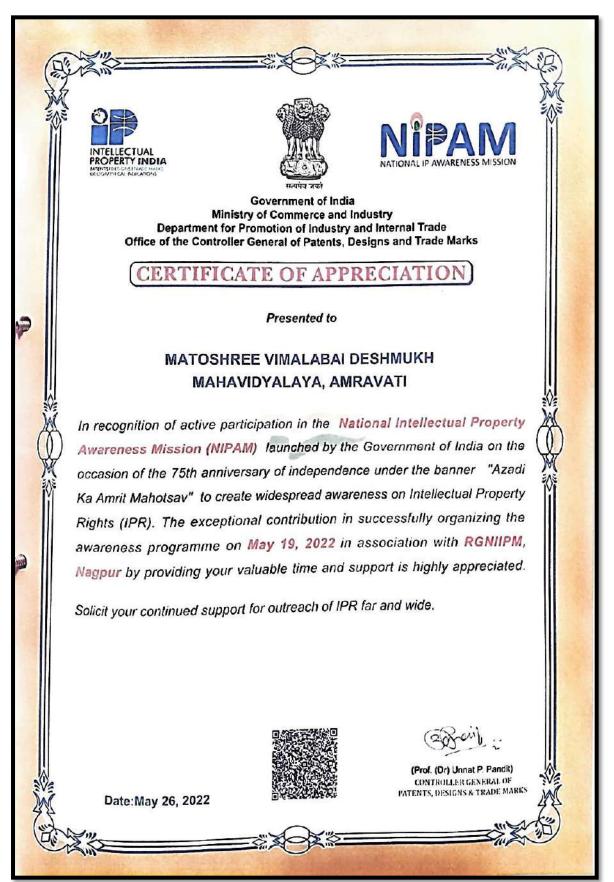

# Workshop on IPR organised

### Amravati Bureau AMRAVATI, May 29

DAYLONG workshop was organised by Internal Quality Surance Cell (IQAC) of toshree Vimlabai Deshmukh Mahavidyalaya, Amravati, run by Shri Shivaji Education Society, Amravati, in association with Rajiv Gandhi National Institute of Intellectual Property Management (RGNIIPM), Government of India, Nagpur on the topic Intellectual Property Rights (IPR)- Patents and Design Filing recently.

The main aim of the workshop was to encouraging knowledge sharing and raising I awareness among the faculty, students and scholars.

Pooja Vishal Maulikar, Examiner of Patents and Design (Group a Gazetted Officer) and faculty Drawing and Disbursing Officer and Central Public Information Officer RGNIIPM, Nagpur, was the key speaker.