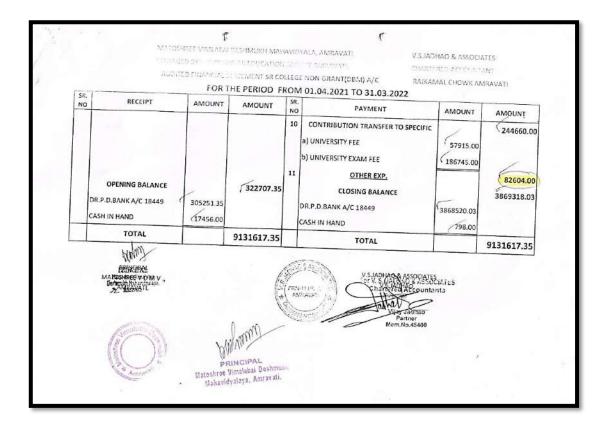

4.1.4 Expenditure, excluding salary for infrastructure augmentation during the year (INR in Lakhs)

| Year      | Budget<br>allocated for<br>infrastructure<br>augmentation | Expenditure<br>for<br>infrastructure<br>augmentation | Total<br>expenditure<br>excluding<br>Salary | Expenditure<br>on<br>maintenance<br>of academic<br>facilities<br>(excluding<br>salary for<br>human<br>resources) | Expenditure<br>on<br>maintenance<br>of physical<br>facilities<br>(excluding<br>salary for<br>human<br>resources) |
|-----------|-----------------------------------------------------------|------------------------------------------------------|---------------------------------------------|------------------------------------------------------------------------------------------------------------------|------------------------------------------------------------------------------------------------------------------|
| 2021-2022 | 0                                                         | 0                                                    | 38,81,907.32                                | 35,90,470.32                                                                                                     | 2,91,437                                                                                                         |