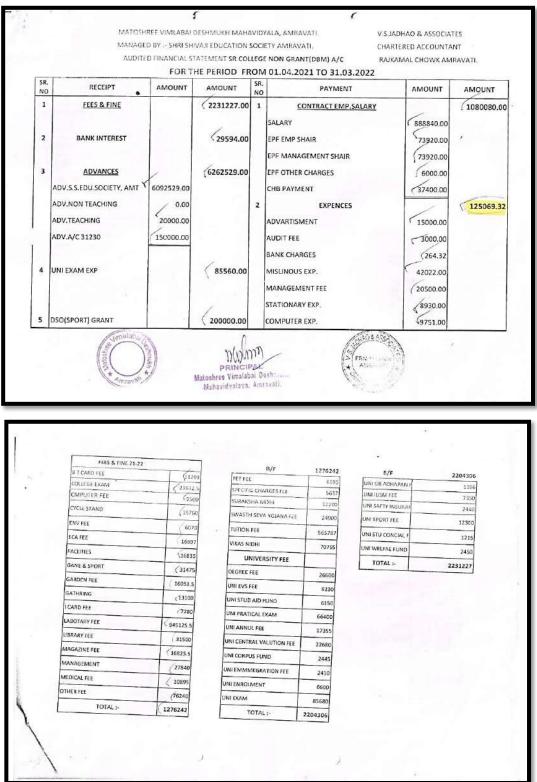

4.1.4 Expenditure, excluding salary for infrastructure augmentation during the year (INR in Lakhs)

| Year      | Budget<br>allocated for<br>infrastructure<br>augmentation | Expenditure<br>for<br>infrastructure<br>augmentation | Total<br>expenditure<br>excluding<br>Salary | Expenditure<br>on<br>maintenance<br>of academic<br>facilities<br>(excluding<br>salary for<br>human<br>resources) | Expenditure<br>on<br>maintenance<br>of physical<br>facilities<br>(excluding<br>salary for<br>human<br>resources) |
|-----------|-----------------------------------------------------------|------------------------------------------------------|---------------------------------------------|------------------------------------------------------------------------------------------------------------------|------------------------------------------------------------------------------------------------------------------|
| 2021-2022 | 0                                                         | 0                                                    | 38,81,907.32                                | 35,90,470.32                                                                                                     | 2,91,437                                                                                                         |