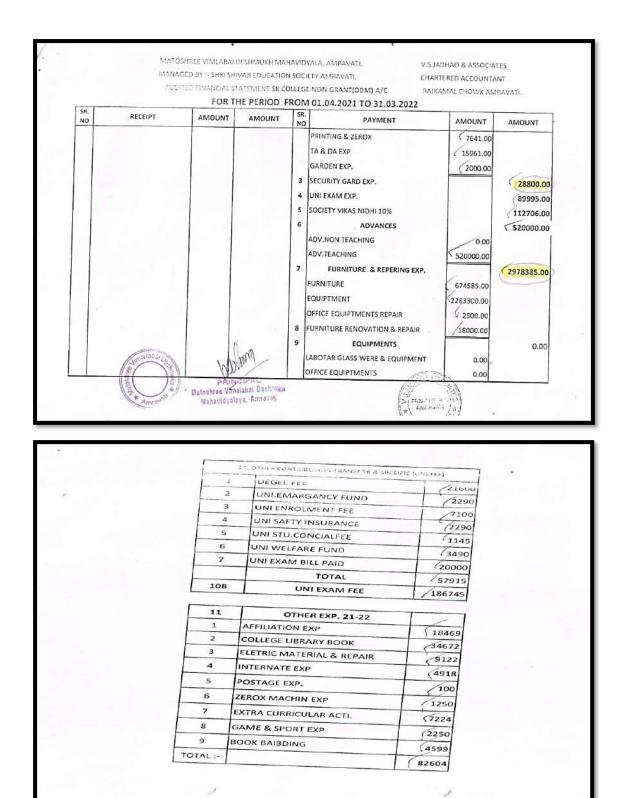

4.1.4 Expenditure, excluding salary for infrastructure augmentation during the year (INR in Lakhs)

| Year      | Budget<br>allocated for<br>infrastructure<br>augmentation | Expenditure<br>for<br>infrastructure<br>augmentation | Total<br>expenditure<br>excluding<br>Salary | Expenditure<br>on<br>maintenance<br>of academic<br>facilities<br>(excluding<br>salary for<br>human<br>resources) | Expenditure<br>on<br>maintenance<br>of physical<br>facilities<br>(excluding<br>salary for<br>human<br>resources) |
|-----------|-----------------------------------------------------------|------------------------------------------------------|---------------------------------------------|------------------------------------------------------------------------------------------------------------------|------------------------------------------------------------------------------------------------------------------|
| 2021-2022 | 0                                                         | 0                                                    | 38,81,907.32                                | 35,90,470.32                                                                                                     | 2,91,437                                                                                                         |