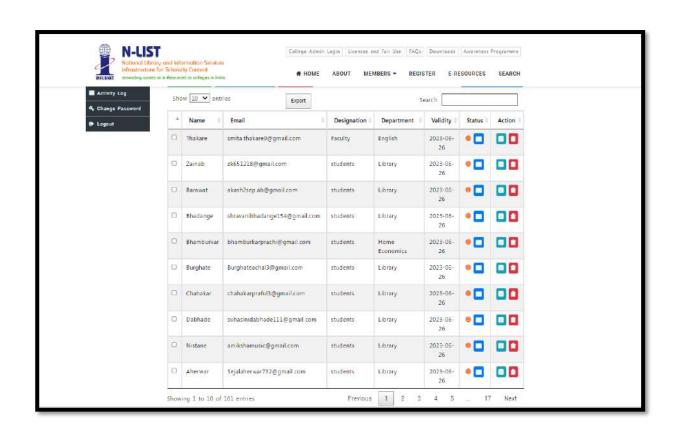

#### 4.2.1 Library is automated using Integrated Library Management System (ILMS)

#### **E-Resources**: