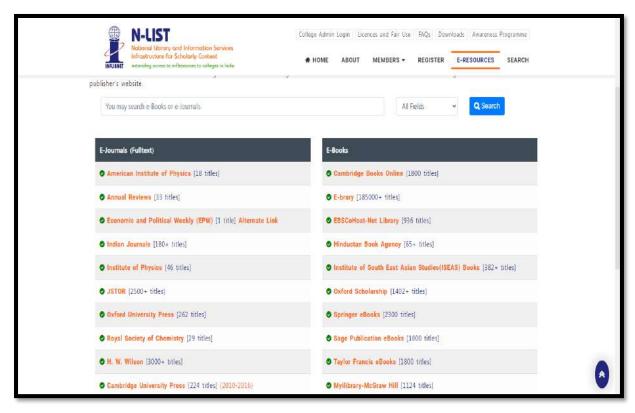

#### 4.2.2 The institution has subscription for the following e-resources

#### **E-Resources:**





















#### **OPAC**











## Internet / Wi-Fi Speed







## Journal list 2021-2022

# MATOSHREE VIMALABAI DESHMUKH MAHAVIDYALAYA, AMRAVATI LIBRARY LIST OF JOURNALS & PERIODICALS

# For Year Jan 2021 – Dec 2021

| Sr.<br>No | Name of Journal & Periodical                                                                                                                                                                                            | Rate | Post<br>Commi. | Amount |
|-----------|-------------------------------------------------------------------------------------------------------------------------------------------------------------------------------------------------------------------------|------|----------------|--------|
| 1         | लोकराज्य :-<br>सहायक संचनालय, माहिती व