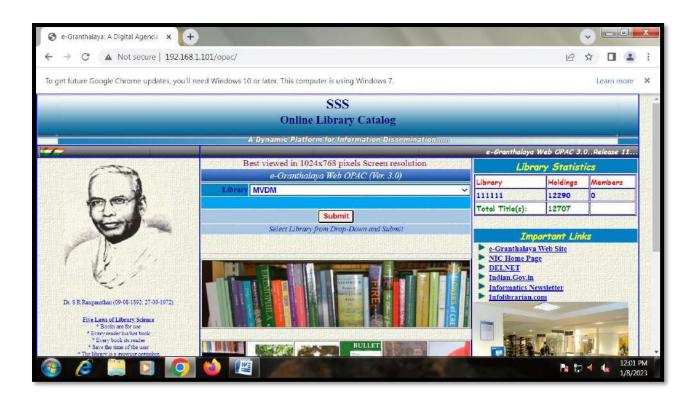

#### 4.2.2 The institution has subscription for the following e-resources

#### **E-Resources:**





















#### **OPAC**











## Internet / Wi-Fi Speed







## Journal list 2021-2022

# MATOSHREE VIMALABAI DESHMUKH MAHAVIDYALAYA, AMRAVATI LIBRARY LIST OF JOURNALS & PERIODICALS

# For Year Jan 2021 – Dec 2021

| Sr.<br>No | Name of Journal & Periodical                                                                                                                                                                                            | Rate | Post<br>Commi. | Amount |
|-----------|-------------------------------------------------------------------------------------------------------------------------------------------------------------------------------------------------------------------------|------|----------------|--------|
| 1         | लोकराज्य :-<br>सहायक संचनालय, माहिती व जन संपर्क महासंचानालाया,