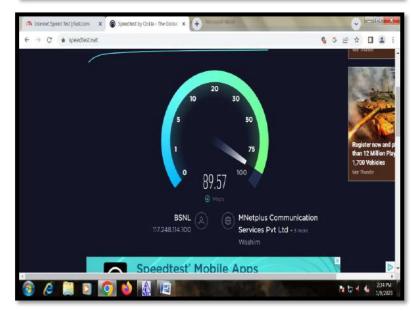

## 4.3.3 Bandwidth of internet connection in the Institution

## Internet / Wi-Fi Speed

| oval of 1           |         |                            |
|---------------------|---------|----------------------------|
| E                   | TTH P   | LANS                       |
| PLAN NAME           | RENT    | USAGE                      |
| FIBRO 100GB/MONTH   | 499     | 10 MBPS TILL 100 GB/MONTH  |
| FIBRO 100 GB CUL    | 555     | 20 MBPS TILL 100 GB/MONTH  |
| 4 GB CUL ,          | 629     | 10 MSPS TILL 4 GS/DAY      |
| 5 GB CUL            | 729     | 10 MSPS TILL 5 GS/DAY      |
| SUPERSTAR 300 GB    | 779     | 50 MBPS TILL 300 GB/ MONTH |
| SUPERSTAR 500 GB    | 949     | 50 MEPS TILL SOO GE/MONTH  |
| FIBRO 600 G8        | 849     | 50MBFS TILL 600 GB/MONTH   |
| 10 GB CUL           | 1199    | 10 MSPS UPTO 10 GB/DAY     |
| FIBRO 750 GB        | . 1277. | 100 MBPS TILL 750 GB/MONTH |
| 22 GB CUL           | 1299    | 10 MBPS TRL 22 GB/ DAY     |
| 33 GB CUL           | 1999    | 100 MBPS TRL 33 GB/DAY     |
| 35 GB CUL           | -2349   | 24 MBPS TILL 35 GB/DAY     |
| лайб 2000 gв/ монтн | 2599    | 100 MSPS TRUE TO GB MONTH  |
| FIBRO 2500GB/ MONTH | 4999    | 100 MSPS THE 2500 GB/MONTH |
| FIBRO 120 GB        | 9999    | 100 MSPS UPTO 120GS/D4Y    |