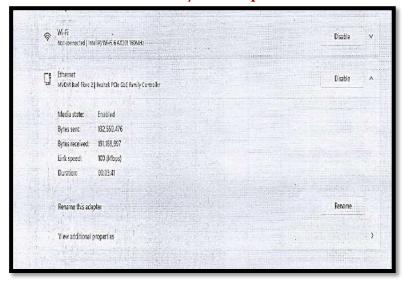

## 4.3.3 Bandwidth of internet connection in the Institution

## Internet / Wi-Fi Speed

| oval of 1           |         |                            |
|---------------------|---------|----------------------------|
| E                   | TTH P   | LANS                       |
| PLAN NAME           | RENT    | USAGE                      |
| FIBRO 100GB/MONTH   | 499     | 10 MBPS TILL 100 GB/MONTH  |
| FIBRO 100 GB CUL    | 555     | 20 MBPS TILL 100 GB/MONTH  |
| 4 GB CUL ,          | 629     | 10 MSPS TILL 4 GS/DAY      |
| 5 GB CUL            | 729     | 10 MSPS TILL 5 GS/DAY      |
| SUPERSTAR 300 GB    | 779     | 50 MBPS TILL 300 GB/ MONTH |
| SUPERSTAR 500 GB    | 949     | 50 MEPS TILL SOO GE/MONTH  |
| FIBRO 600 G8        | 849     | 50MBFS TILL 600 GB/MONTH   |
| 10 GB CUL           | 1199    | 10 MSPS UPTO 10 GB/DAY     |
| FIBRO 750 GB        | . 1277. | 100 MBPS TILL 750 GB/MONTH |
| 22 GB CUL           | 1299    | 10 MBPS TRL 22 GB/ DAY     |
| 33 GB CUL           | 1999    | 100 MBPS TRL 33 GB/DAY     |
| 35 GB CUL           | -2349   | 24 MBPS TILL 35 GB/DAY     |
| лайб 2000 gв/ монтн | 2599    | 100 MSPS TRUE TO GB MONTH  |
| FIBRO 2500GB/ MONTH | 4999    | 100 MSPS THE 2500 GB/MONTH |
| FIBRO 120 GB        | 9999    | 100 MSPS UPTO 120GS/D4Y    |