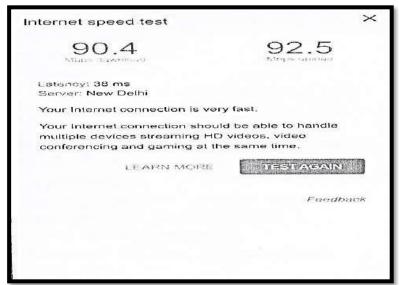

## 4.3.3 Bandwidth of internet connection in the Institution

## Internet / Wi-Fi Speed

| oval of 1           |         |                            |
|---------------------|---------|----------------------------|
| E                   | TTH P   | LANS                       |
| PLAN NAME           | RENT    | USAGE                      |
| FIBRO 100GB/MONTH   | 499     | 10 MBPS TILL 100 GB/MONTH  |
| FIBRO 100 GB CUL    | 555     | 20 MBPS TILL 100 GB/MONTH  |
| 4 GB CUL ,          | 629     | 10 MSPS TILL 4 GS/DAY      |
| 5 GB CUL            | 729     | 10 MSPS TILL 5 GS/DAY      |
| SUPERSTAR 300 GB    | 779     | 50 MBPS TILL 300 GB/ MONTH |
| SUPERSTAR 500 GB    | 949     | 50 MEPS TILL SOO GE/MONTH  |
| FIBRO 600 G8        | 849     | 50MBFS TILL 600 GB/MONTH   |
| 10 GB CUL           | 1199    | 10 MSPS UPTO 10 GB/DAY     |
| FIBRO 750 GB        | . 1277. | 100 MBPS TILL 750 GB/MONTH |
| 22 GB CUL           | 1299    | 10 MBPS TRL 22 GB/ DAY     |
| 33 GB CUL           | 1999    | 100 MBPS TRL 33 GB/DAY     |
| 35 GB CUL           | -2349   | 24 MBPS TILL 35 GB/DAY     |
| лайб 2000 gв/ монтн | 2599    | 100 MSPS TRUE TO GB MONTH  |
| FIBRO 2500GB/ MONTH | 4999    | 100 MSPS THE 2500 GB/MONTH |
| FIBRO 120 GB        | 9999    | 100 MSPS UPTO 120GS/D4Y    |