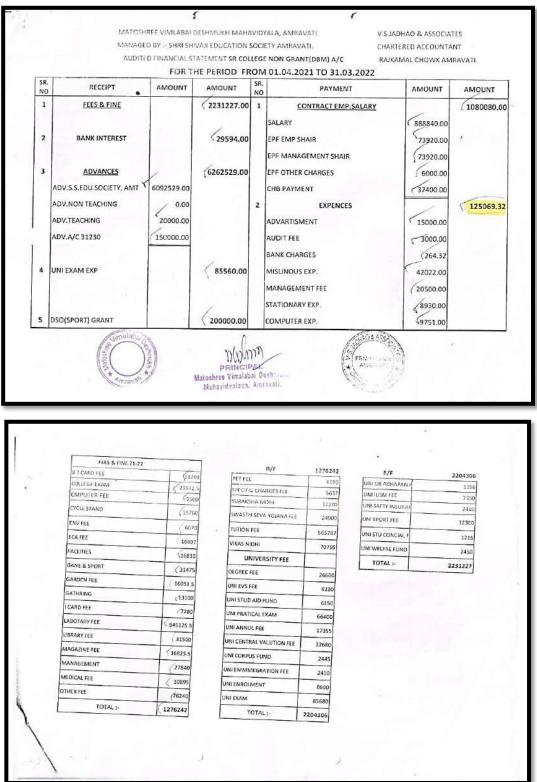

**4.4.1 Expenditure incurred on maintenance of infrastructure (physical and academic support facilities) excluding salary component during the year (INR in Lakhs)** 

| Year  | Budget<br>allocated for<br>infrastructur<br>e<br>augmentatio<br>n | Expenditure<br>for<br>infrastructur<br>e<br>augmentatio<br>n | Total<br>expenditur<br>e excluding<br>Salary | Expenditure<br>on<br>maintenanc<br>e of<br>academic<br>facilities<br>(excluding<br>salary for<br>human | Expenditure<br>on<br>maintenanc<br>e of physical<br>facilities<br>(excluding<br>salary for<br>human<br>resources) |
|-------|-------------------------------------------------------------------|--------------------------------------------------------------|----------------------------------------------|--------------------------------------------------------------------------------------------------------|-------------------------------------------------------------------------------------------------------------------|
|       |                                                                   |                                                              |                                              | resources)                                                                                             | resservesj                                                                                                        |
| 2021- |                                                                   |                                                              | 38,81,907.3                                  |                                                                                                        |                                                                                                                   |
| 2022  | 0                                                                 | 0                                                            | 2                                            | 35,90,470.32                                                                                           | 2,91,437                                                                                                          |