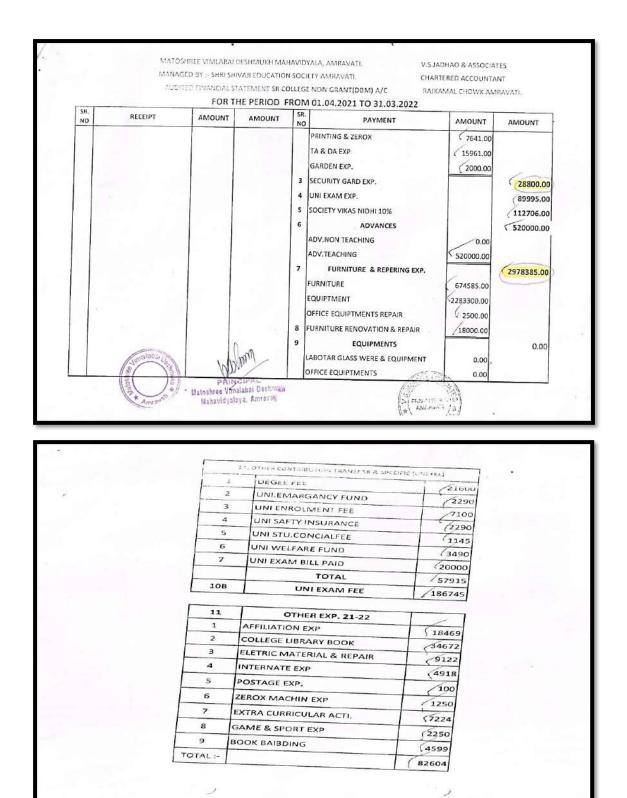

**4.4.1 Expenditure incurred on maintenance of infrastructure (physical and academic support facilities) excluding salary component during the year (INR in Lakhs)** 

| Year  | Budget<br>allocated for<br>infrastructur<br>e<br>augmentatio<br>n | Expenditure<br>for<br>infrastructur<br>e<br>augmentatio<br>n | Total<br>expenditur<br>e excluding<br>Salary | Expenditure<br>on<br>maintenanc<br>e of<br>academic<br>facilities<br>(excluding<br>salary for<br>human | Expenditure<br>on<br>maintenanc<br>e of physical<br>facilities<br>(excluding<br>salary for<br>human<br>resources) |
|-------|-------------------------------------------------------------------|--------------------------------------------------------------|----------------------------------------------|--------------------------------------------------------------------------------------------------------|-------------------------------------------------------------------------------------------------------------------|
|       |                                                                   |                                                              |                                              | resources)                                                                                             | resservesj                                                                                                        |
| 2021- |                                                                   |                                                              | 38,81,907.3                                  |                                                                                                        |                                                                                                                   |
| 2022  | 0                                                                 | 0                                                            | 2                                            | 35,90,470.32                                                                                           | 2,91,437                                                                                                          |