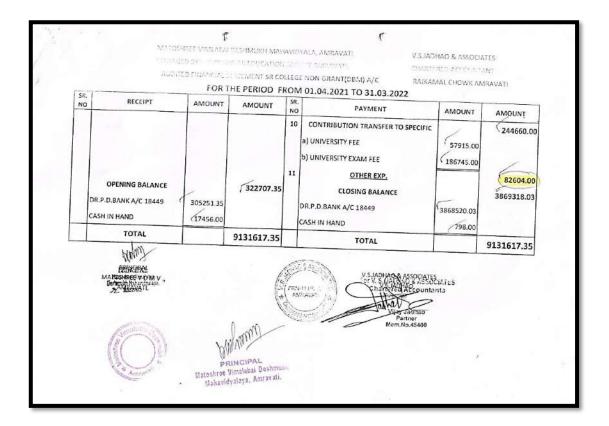

**4.4.1 Expenditure incurred on maintenance of infrastructure (physical and academic support facilities) excluding salary component during the year (INR in Lakhs)** 

| Year  | Budget<br>allocated for<br>infrastructur<br>e<br>augmentatio<br>n | Expenditure<br>for<br>infrastructur<br>e<br>augmentatio<br>n | Total<br>expenditur<br>e excluding<br>Salary | Expenditure<br>on<br>maintenanc<br>e of<br>academic<br>facilities<br>(excluding<br>salary for<br>human | Expenditure<br>on<br>maintenanc<br>e of physical<br>facilities<br>(excluding<br>salary for<br>human<br>resources) |
|-------|-------------------------------------------------------------------|--------------------------------------------------------------|----------------------------------------------|--------------------------------------------------------------------------------------------------------|-------------------------------------------------------------------------------------------------------------------|
|       |                                                                   |                                                              |                                              | resources)                                                                                             | resservesj                                                                                                        |
| 2021- |                                                                   |                                                              | 38,81,907.3                                  |                                                                                                        |                                                                                                                   |
| 2022  | 0                                                                 | 0                                                            | 2                                            | 35,90,470.32                                                                                           | 2,91,437                                                                                                          |