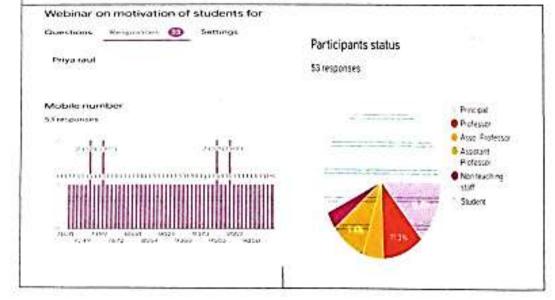

Number of students benefited by guidance for career counseling and competitive exams workshop program on 26/08/2021 - Students 100

Coordinator

Competitive exam & placement cell

(Dr. D. R. Bambole)

Coordinator