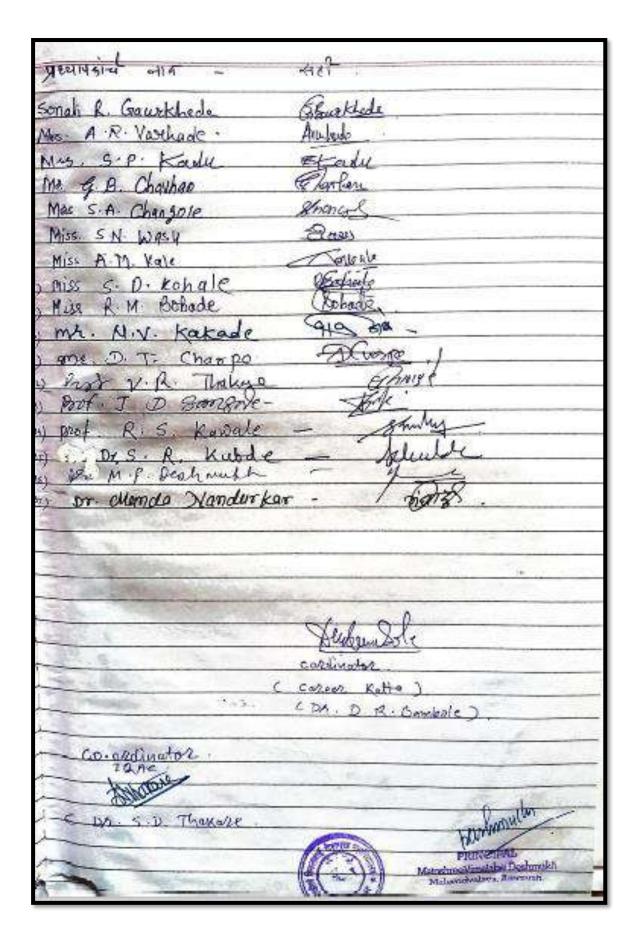

| (Phate       |
| whedant . O. Dhage    | V.D.Dhuge-   |
| MALLAND R. CHOLOHOLE  |              |
| Mobile on menure      | mmebo        |
| Tolay J. Blan         | day V. Palan |
| ENGRALIST P. SIDSOF   | G/SIXSet     |
| OUPRANAU T. INDIE     | Prog 1e      |
| ing Danish . SK Jawed | -Down        |
| Pobliansh v. Thakore  | Otu          |
| wykhushi 5 Wankhade.  | Denelchala   |
| 179) Asmita J. Patil  | A.J.Pa+11    |
| 190) Anguari R. Rout  | 5 Rauf       |
| Cannelli A. Brongole  | carphan bost |
|                       |              |
|                       |              |
|                       |              |
|                       | 19870        |
|                       |              |
|                       |              |
|                       |              |



## Under Carrier Counselling and Placement cell, Registration by the students for placement in Link hire Skills on 28/11/2021

MATOSHREE YIMALABAY DESHINOKIR MAHAVIDYALAYA, AMSAYATI LINDER HITERAL QUALITY ASSURANCE (ELL. Department of Physics "CAREER KATTA" AND PLACEMENT CEU." Departmental ACTIVITY: Under CEREER COUNSELING AND PLACEMENT CELL, REGISTRATION BY THE STUDENTS FOR PLACEMENT IN LINK OF HIRE SKILLS ON 28 /12/2021 Under the activity of CEREER COUNSELING AND PLACEMENT CELL, according to the Mail dated Nov 11, 2021 at 12.18 PM received from Vinay Patil , Head- PLACMENT / Apprenticeship BFSI Sector Skill Council of India, the students register on LINK - Hireforskills, for the opportunities in major BFSI Companies for graduates of the college, on 28/12/2021. Objectives of registratio