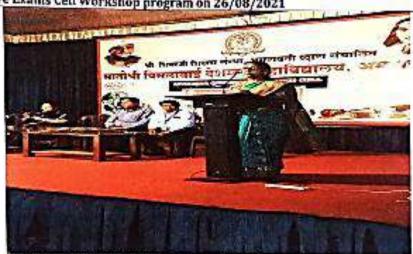

Speech delivering in workshop on "Guldance to students for Competitive Exams" by Dr. Vabhai Mhaske, Director "Shri Shivaji Education Society Amravati's, "Anant Panjabrao Deshmukh Academy" for competitive exams like UPSC, MPSC, SSC, Railway, Banking Railway, in program on 26/08/2021 President: Dr. Chhaya N. Vidhale, Dr. Dr. D. R. Bambole – Convenor, Career Counseling & Competitive Exams Cell Committee, And Dr S. D. Thakare, Coordinator, IQAC & Member of Career Counseling Competitive Exams Cell Committee, & Prof A. P. Harane was present in the function.