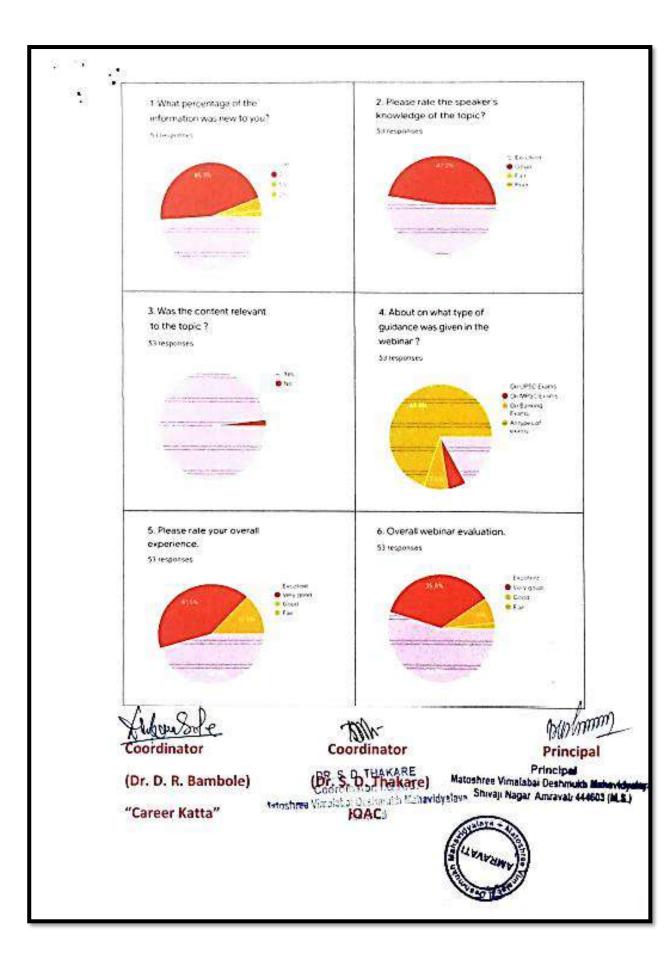

Number of students benefited by guidance for career counseling and competitive exams workshop program on 26/08/2021 - Students 100

Coordinator

Competitive exam & placement cell

(Dr. D. R. Bambole)

Coordinator