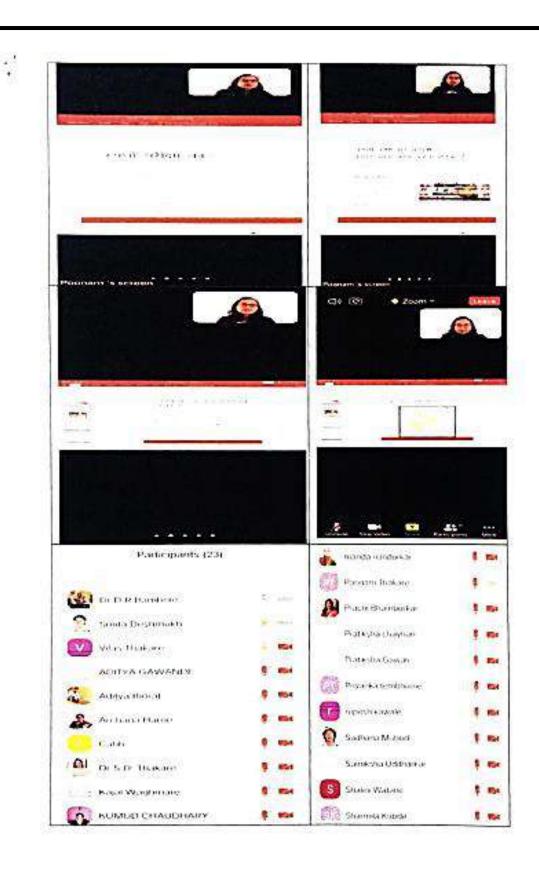

# \* Career Counseling & Competitive Exams Cell Program of workshop "On Guidance for Competitive exams" on 26/08/2021:

In Matoshree Vimalabai Deshmukh Mahavidyalaya, Amravati, Under Internal quality Assurance Cell (IQAC), DEPARTMENT OF Physics Organized Departmental Activity under "Career Counseling & Competitive Exam cell; the workshop on "Guidance to students for Competitive Exams" on 26/08/2021 at 12.00 pm.

Speech delivering in workshop on "Guldance to students for Competitive Exams" by Dr. Vabhai Mhaske, Director "Shri Shivaji Education Society Amravati's, "Anant Panjabrao Deshmukh Academy" for competitive exams like UPSC, MPSC, SSC, Railway, Banking Railway, in program on 26/08/2021 President: Dr. Chhaya N. Vidhale, Dr. Dr. D. R. Bambole – Convenor, Career Counseling & Competitive Exams Cell Committee, And Dr S. D. Thakare, Coordinator, IQAC & Member of Career Counseling Competitive Exams Cell Committee, & Prof A. P. Harane was present in the function.

Number of students and staff of the College was present for Career Counseling & Competitive Exams Cell Workshop program on 26/08/2021

Dr. Chhaya N. Vidhale, Presiding the function. Guide the students on the occasion of Career Counselling & Competitive Exams Cell workshop program on 26/08/2021 Outcomes of in workshop on "Guidance to students for Competitive Exams":