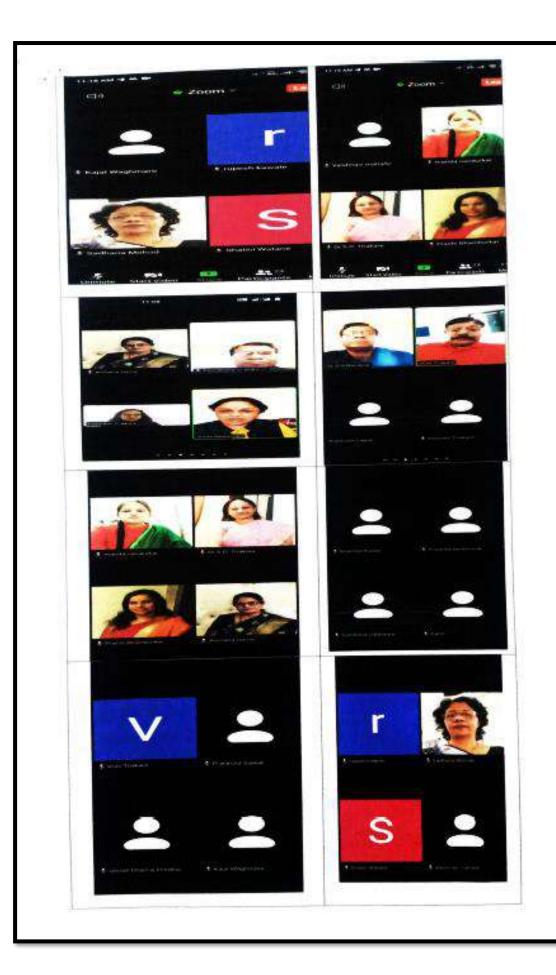

Career Counselling & Competitive Exam Cell organized workshop on "Guidance to students for competitive Exams "on 26-08-2021 at 12.00 pm

Matoshree Vimalabai Deshmukh Mahavidyalaya, Amravati
Under INTERNAL quality Assurance Cell (IQAC)
Departmental Activity: "Career Counseling & Competitive Exam cell" Organized workshop on
"Guidance to students for competitive Exams" on 26/08/2021 at 12.00 pm

# \* Career Counseling & Competitive Exams Cell Program of workshop "On Guidance for Competitive exams" on 26/08/2021:

In Matoshree Vimalabai Deshmukh Mahavidyalaya, Amravati, Under Internal quality Assurance Cell (IQAC), DEPARTMENT OF Physics Organized Departmental Activity under "Career Counseling & Competitive Exam cell; the workshop on "Guidance to students for Competitive Exams" on 26/08/2021 at 12.00 pm.

Number of students and staff of the College was present for Career Counseling & Competitive Exams Cell Workshop program on 26/08/2021

Dr. Chhaya N. Vidhale, Presiding the function. Guide the students on the occasion of Career Counselling & Competitive Exams Cell workshop program on 26/08/2021 Outcomes of in workshop on "Guidance to students for Competitive Exams":