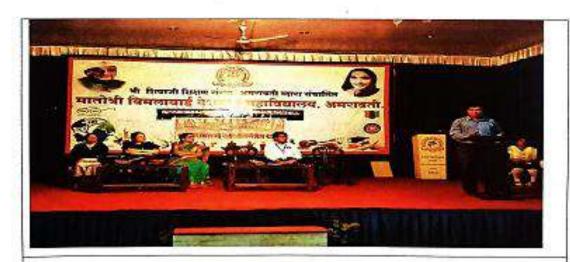

Career Counselling & Competitive Exam Cell organized workshop on "Guidance to students for competitive Exams "on 26-08-2021 at 12.00 pm

Matoshree Vimalabai Deshmukh Mahavidyalaya, Amravati
Under INTERNAL quality Assurance Cell (IQAC)
Departmental Activity: "Career Counseling & Competitive Exam cell" Organized workshop on
"Guidance to students for competitive Exams" on 26/08/2021 at 12.00 pm

The activity under this MOU "Career Counseling & Competitive Exams Cell" has arranged the workshop program for the students on 26/08/2021. The chief guest was Dr. Vaibhav Mhaske, Director, "Anant Panjabrao Deshmukh Academy" for competitive exams like UPSC, MPSC, SSC, Railway, Banking Railway.

# \* Career Counseling & Competitive Exams Cell Program of workshop "On Guidance for Competitive exams" on 26/08/2021:

In Matoshree Vimalabai Deshmukh Mahavidyalaya, Amravati, Under Internal quality Assurance Cell (IQAC), DEPARTMENT OF Physics Organized Departmental Activity under "Career Counseling & Competitive Exam cell; the workshop on "Guidance to students for Competitive Exams" on 26/08/2021 at 12.00 pm.