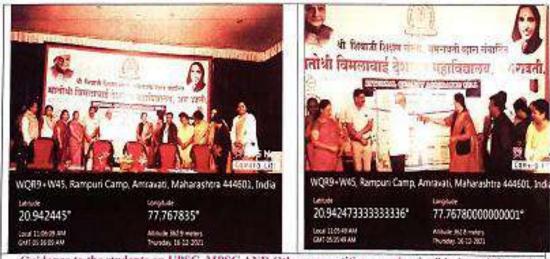

Career Counselling & Competitive Exam Cell organized workshop on "Guidance to students for competitive Exams "on 26-08-2021 at 12.00 pm

Matoshree Vimalabai Deshmukh Mahavidyalaya, Amravati
Under INTERNAL quality Assurance Cell (IQAC)
Departmental Activity: "Career Counseling & Competitive Exam cell" Organized workshop on
"Guidance to students for competitive Exams" on 26/08/2021 at 12.00 pm

The activity under this MOU "Career Counseling & Competitive Exams Cell" has arranged the workshop program for the students on 26/08/2021. The chief guest was Dr. Vaibhav Mhaske, Director, "Anant Panjabrao Deshmukh Academy" for competitive exams like UPSC, MPSC, SSC, Railway, Banking Railway.

# \* Career Counseling & Competitive Exams Cell Program of workshop "On Guidance for Competitive exams" on 26/08/2021:

In Matoshree Vimalabai Deshmukh Mahavidyalaya, Amravati, Under Internal quality Assurance Cell (IQAC), DEPARTMENT OF Physics Organized Departmental Activity under "Career Counseling & Competitive Exam cell; the workshop on "Guidance to students for Competitive Exams" on 26/08/2021 at 12.00 pm.

Speech delivering in workshop on "Guldance to students for Competitive Exams" by Dr. Vabhai Mhaske, Director "Shri Shivaji Education Society Amravati's, "Anant Panjabrao Deshmukh Academy" for competitive exams like UPSC, MPSC, SSC, Railway, Banking Railway, in program on 26/08/2021 President: Dr. Chhaya N. Vidhale, Dr. Dr. D. R. Bambole – Convenor, Career Counseling & Competitive Exams Cell Committee, And Dr S. D. Thakare, Coordinator, IQAC & Member of Career Counseling Competitive Exams Cell Committee, & Prof A. P. Harane was present in the function.

Number of students and staff of the College was present for Career Counseling & Competitive Exams Cell Workshop program on 26/08/2021

Dr. Chhaya N. Vidhale, Presiding the function. Guide the students on the occasion of Career Counselling & Competitive Exams Cell workshop program on 26/08/2021 Outcomes of in workshop on "Guidance to students for Competitive Exams":