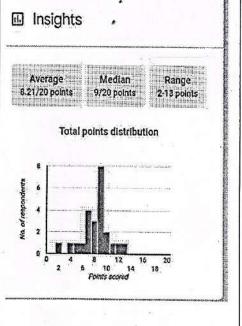

Department of Mathematics, Mathoshree Vimalabai Deshmukh Mahavidyalaya, Amravati organized an online Syallbus based "Math Quiz Competition" for B.SC. (Science) Student on 12<sup>th</sup> February 2022. Twenty-four students participated in the quiz. Quiz was conducted online on Google Form.. The question was base on Mental Ability, Visual Quiz, Problem Solving.

Students participated with a lot of enthusiasm showcasing their potential.

### Questions Remarks of Students:

### **Student Responses & Insights**

The event helped the students in identifying their capabilities and motivated them to learn and expand their knowledge. The quiz enhanced the inquisitiveness of the students thereby building confidence, mental prowess, and learning at the same time.