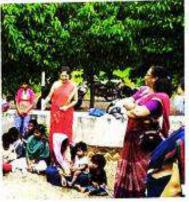

### Celebration of World Brest Feeding Week on dated 01.08.2021 to 07.08.2021

#### World Breastfeeding Week 2021 Report

The world brenstfeeding week was celebrated keeping in view that mathers breast milk helps keep the buby bealthy. It supplies all the essential nucleous in the proportions. It protects against diseases like diabetes and cancer. The department of food and nutrition celebrate the breast feeding week every year to spread awareness about breast feeding and its importance for child and mother's health. Here is a report of the celebration.

The following programs where conducted during this week.

2/08/2021 organised poster competition

3/08/2021 organise essay competition on the topic importance of breastfeeding.

7/08/21 visit to pardhi ganda at Navsari near Amraymi.

Students displayed poster on the occasion of breastfeeding week at Maioshree sobhagruha.

Students write the essay on the topic importance of breastfeeding.

A visit was organised by the home science department to the pardhi panda at Navsari near Amers mi. The students focus on benefits of breastfeeding to both mother and child ,importance of breastfeeding for both mother and infant.

# मातोश्री विमलाबाई देशमुख महाविद्यालयात स्तनपान सप्ताह साजरा

मातोश्री विमलाबाई देशमुख महाविद्यालयात दिनांक 1 ऑगस्ट ते 7 ऑगस्ट 2021 हा जागतिक स्तनपान सप्ताह अन्न व पोषण विभागातफँ साजरा करण्यात आला .या सप्ताहात विविध स्पर्धा आयोजित करण्यात आल्या होत्या . त्यात पोस्टर स्पर्धा, निबंध स्पर्धा आयोजित केली होती या दोन्ही स्पर्धेत महाविद्यालयातील विद्यार्थ्यांनी मोठ्या प्रमाणात ऑनलाइन सहभाग घेतला होता. तसेच या सप्ताहात विद्यार्थ्यांना व्हिडिओ मार्फत स्तनपानाचे महत्त्व व फायदे याबद्दलची माहिती देण्यात आली होती. दि. ७ ऑगस्ट 2021 शनिवार रोजी या सप्ताहाचा समारोप करण्यात आला . नवसारी जवळ पारधी लोकांच्या पाइयावर जाऊन तेथील स्तनदा मातांना स्वच्छते बदल , आहाराबद्दल व स्तनपानाची शास्त्रीय माहिती यावर प्राध्यापक डॉ क्बडे मॅडमनी मार्गदर्शन केले तसेच महाविद्यालयाच्या वतीने मुलांना व मातांना नाश्ताचे वाटप ,कपडे वाटप स्वच्छते करिता व्रश, पेस्ट आणि सावण यांचे वाटप करण्यात आले. या कार्यक्रमाला वरिष्ठ महाविद्यालयातील सर्व महिला प्राध्यापक डॉ. एस. डी. ठाकरे ,डॉ. एस बी देशमुख ,प्रा.मोहोड मॅडम,प्रा. हरणे मॅडम, डॉ.वाटाणे मॅडम प्रा. भांबुरकर मॅडम, डॉ.चौधरी मॅडम व महाविद्यालयाच्या प्रभारी प्राचार्य डॉक्टर छाया विधले मॅडम उपस्थित होत्या .हा कार्यक्रम जिथे आयोजित करण्यात आला होता त्या ज्येष्ठ सहकारी संस्थेचे अध्यक्ष प्राध्यापक तराल सर व संस्थेचे पदाधिकारी सुद्धा मोठ्या संख्येने उपस्थित होते.हा कार्यक्रम घेण्याकरता आम्हाला त्यांनी खूप सहकार्य केले त्याबद्दल महाविद्यालयातर्फे त्या सर्वांचे आभार. महाविद्यालयात घेण्यात आलेल्या दोन स्पर्धांमध्ये साक्षी सुधीर दुर्गे (वी ए १ ) हिने निबंध स्पर्धेत प्रथम क्रमांक मिळवला तसेच पोस्टर स्पर्धेत कु. यमुना न. सुतार हिने प्रथम क्रमांक मिळविला. यांना प्रमाणपत्र व 101 रुपये रोख देण्यात आले व स्पर्धेत सहभागी सर्व विद्यार्थ्यांना इ प्रमाणपत्र देण्यात आले. हा कार्यक्रम यशस्वीपणे महाविद्यालयातील राष्ट्रीय सेवा योजनेच्या अधिकारी प्रा.डॉ.मंदा नांदुरकर,प्रा.डॉ.मंगेश देशमुख यांच्या सहकार्याने झाला.वरिष्ठ महाविद्यालयातील सर्व महिला प्राध्यापकांनी त्या साठी सहकार्य केले अशाप्रकारे महाविद्यालयात