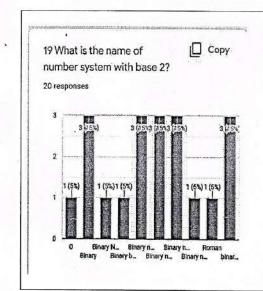

oshree Vimalabai Deshmukh Mahavidyalaya, Amravati REPORT OF QUIZ-COMPETITION

### 2021-2022

### **Department of Mathematics**

Topic: Quiz competition

Date: On 12th February 2022 at 12:00 P.M

Google Form:

https://docs.google.com/forms/d/1Qjca5jA-Vdg1omdf9KNiu68OWnMBC-5PA6OHQyU2mP0/edit?usp=drivesdk&chromeless=1

Department of Mathematics, Mathoshree Vimalabai Deshmukh Mahavidyalaya, Amravati organized an online Syallbus based "Math Quiz Competition" for B.SC. (Science) Student on 12<sup>th</sup> February 2022. Twenty-four students participated in the quiz. Quiz was conducted online on Google Form.. The question was base on Mental Ability, Visual Quiz, Problem Solving.

Students participated with a lot of enthusiasm showcasing their potential.

### Questions Remarks of Students:











### **Student Responses & Insights**





The event helped the students in identifying their capabilities and motivated them to learn and expand their knowledge. The quiz enhanced the inquisitiveness of the students thereby building confidence, mental prowess, and learning at the same time.

Asst.Prof.A.B.SHINDE

Asst.Prof.A.H.CHAKRAPANIPhatneponi

Department of Mathematics

MVDM, Amt

Convenor

Science Club

(Dr. D. R. Bambole).

PRINGIPAL abstreevirhalabai Deshurukh MADMAAmtumrayati



## Quiz Competition, Department of Physics - 12.02.2022

# Matoshree Vimalabai Deshmukh Mahavidyalaya, Amravati Faculty of Home Science Department OF Physics

**DEPARTMENTAL** ACIVITY - ON LINE QUIZ COMPETITION FOR B. Sc. III YEAR ON "Basic concepts in Physics"

### Report:

In Matoshree Vimalabai Desh