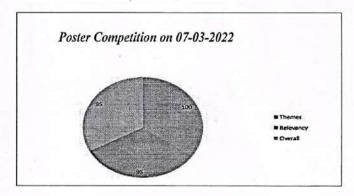

#### FEEDBACK ANALYSIS:

Interpretation/Analysis of feedback of Poster Competition The Poster Competition for FY/SY/TY B.Sc students have been organized by department of mathematics such as Poster on Pollution control Theme on 7<sup>th</sup> March 2022.

#### Impression:-

The overall feedback about of Poster Competition The Poster Competition for FY/SY/TY B.Sc students is highly satisfied and they like to participate such activity in future also. The analysis has been done on various parameter like the themes of the competition, Relevancy of competition and overall impression about competition.