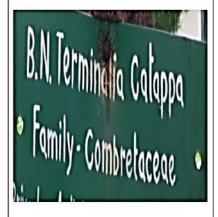

### Project Report 2021-2022

| Sr.No. | Students Name        | Plants Name          |  |  |
|--------|----------------------|----------------------|--|--|
| 1.     | Ashwini V. Bagade    |                      |  |  |
| 2.     | Dipali A. Rathod     | Bambusa vulgaris     |  |  |
| 3.     | Purva gade           |                      |  |  |
| 4.     | Komal bul            | Emblica officinalis  |  |  |
| 5.     | Anjali khedkar       |                      |  |  |
| 6.     | Priyanka aakhare     | Terminalia catappa   |  |  |
| 7.     | S.B Nagdive          | Annans Comosus       |  |  |
| 8.     | Saurav K. Thanekar   | Trachyspermum ammi   |  |  |
| 9.     | R.A.Sarode           | Melissa officinalis  |  |  |
| 10.    | S.D.Hadke            | Polyalthia lonigolia |  |  |
| 11.    | Anuja G Tayade       |                      |  |  |
| 12.    | Pranali S. Kale      | Tectona grandis      |  |  |
| 13.    | Alkesh K. Dhurve     | Tectoria grandis     |  |  |
| 14.    | Komal B. Dhage       | Azadiracta indica    |  |  |
| 15.    | Abhishek R. Patil    | Musa paradisiaca     |  |  |
| 16.    | P.B.Lomate           | Synzygium Cumini     |  |  |
| 17.    | Jaishree R. Jaiswal  | Ficus Racemosa       |  |  |
| 18.    | Amar Dilip Nandurkar | Mangifera Indica     |  |  |
| 19.    | Gayatri N. Jadhav    | Murrya Koenigii      |  |  |
| 20.    | D.Bobade             | Curcuma Longa        |  |  |
| 21.    | S.B.Sabale           | Bryophyllum Pinnatum |  |  |
| 22.    | Sakshi Borkar        | Citrus lemon         |  |  |
| 23.    | Neha S. More         |                      |  |  |
| 24.    | Prachi B. Wankhade   | Bauhinia vacemosa    |  |  |
| 25.    | Juyali D. Hore       |                      |  |  |
| 26.    | Kanchan G. Bhasme    | Saraca asoka         |  |  |
| 27.    | B.D. Udimkar         | Mentha piperita      |  |  |