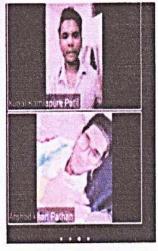

## जागतिक ग्रंथ दिवस..... मला आवडलेले पुस्तक

दिनांक २३ एप्रिल २०२१

श्री शिवाजी शिक्षण संस्था अमरावती द्वारा संचालित, मातोश्री विमलाबाई देशमुख महाविद्यालयात, 23 एप्रिल २०२१ ला जागतिक ग्रंथ दिनाचे औचित्य साधून मराठी विभाग व राष्ट्रीय सेवा योजना विभागाच्या वतीने "मला आवडलेले पुस्तक"आभासी उपक्रम घेण्यात आला, या उपक्रमात विद्यार्थ्यांनी उल्लेखनीय सेहभाग नोंदवला... "मला आवडलेले पुस्तक "मध्ये अंजली महाला ,कुणाल कमलापुरे, अर्षद खान, प्राजक्ता, साक्षी दुर्गे, साक्षी बाहेकर ,साक्षी जंजाळकर, वैष्णवी काकडे, नयना सूर्यवंशी, जयश्री शिरभाते या विद्यार्थ्यांनी उस्फूर्त प्रतिसाद नोंदवला. मृदगंध, श्यामची आई, सिक्रेट ऑफ लाईफ अशा विविध पुस्तकांवर चर्चा करण्यात आली. विद्यार्थ्यांनी त्यांना आवडलेले पुस्तक यावर आपले मत व्यक्त केले . पुस्तके आपल्याला प्रेरणा देतात. आपल्या संग्रही अधिकाधिक पुस्तके असायला हवीत असे मत डॉ मंदा नांदुरकर यांनी व्यक्त केले. प्राचार्य डॉ. छाया विधळे यांच्या मार्गदर्शनात " मला आवडलेले पुस्तक "हा आभासी उपक्रम घेण्यात आला. 23 एप्रिल जागतिक ग्रंथ दिवस, जगप्रसिद्ध नाटक कार विल्यम शेक्सपियर यांचा जन्मदिवस म्हणून पुस्तक दिवस साजरा केल्या जातो.मातोश्री विमलाबाई देशमुख महाविद्यालयात हा दिवस आभासी माध्यमातून साजरा करण्यात आला.

98.

MAMM Po Discher

Aww. Principal Matoshree Vimalabai Deshmukh Mahavidyalaya, Amravati.

Kunal Kamlapure Patil

Fit 5

महाविद्यालयात हा दिवस आभासी माध्यमातून साजरा करण्यात आला.

11:05 fil al 💿 🔯 🛄 ···

Men &