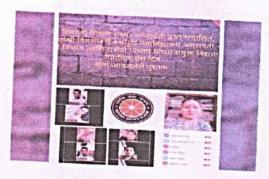

### Jagtik Granth Din - 23.04.2021

# \*राष्ट्रीय सेवा योजना व मराठी विभाग

## जागतिक ग्रंथ दिवस..... मला आवडलेले पुस्तक

दिनांक २३ एप्रिल २०२१

श्री शिवाजी शिक्षण संस्था अमरावती द्वारा संचालित, मातोश्री विमलाबाई देशमुख महाविद्यालयात, 23 एप्रिल २०२१ ला जागतिक ग्रंथ दिनाचे औचित्य साधून मराठी विभाग व राष्ट्रीय सेवा योजना विभागाच्या वतीने "मला आवडलेले पुस्तक"आभासी उपक्रम घेण्यात आला, या उपक्रमात विद्यार्थ्यांनी उल्लेखनीय सेहभाग नोंदवला... "मला आवडलेले पुस्तक "मध्ये अंजली महाला ,कुणाल कमलापुरे, अर्षद खान, प्राजक्ता, साक्षी दुर्गे, साक्षी बाहेकर ,साक्षी जंजाळकर, वैष्णवी काकडे, नयना सूर्यवंशी, जयश्री शिरभाते या विद्यार्थ्यांनी उस्फूर्त प्रतिसाद नोंदवला. मृदगंध, श्यामची आई, सिक्रेट ऑफ लाईफ अशा विविध पुस्तकांवर चर्चा करण्यात आली. विद्यार्थ्यांनी त्यांना आवडलेले पुस्तक यावर आपले मत व्यक्त केले . पुस्तके आपल्याला प्रेरणा देतात. आपल्या संग्रही अधिकाधिक पुस्तके असायला हवीत असे मत डॉ मंदा नांदुरकर यांनी व्यक्त केले. प्राचार्य डॉ. छाया विधळे यांच्या मार्गदर्शनात " मला आवडलेले पुस्तक "हा आभासी उपक्रम घेण्यात आला. 23 एप्रिल जागतिक ग्रंथ दिवस, जगप्रसिद्ध नाटक कार विल्यम शेक्सपियर यांचा जन्मदिवस म्हणून पुस्तक दिवस साजरा केल्या जातो.मातोश्री विमलाबाई देशमुख महाविद्यालयात हा दिवस आभासी माध्यमातून साजरा करण्यात आला.