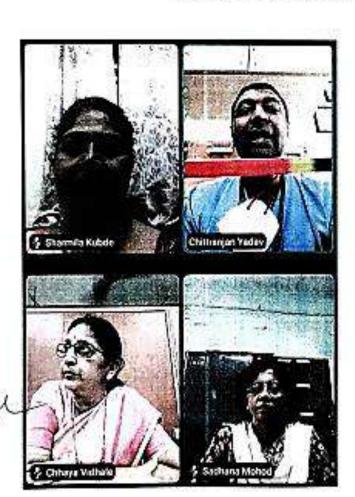

Details of the activity: First week of September 1 to 7 September is celebrated National nutrition week across India enthusiastically the department under to the following activities for the students

- 1) Nutrition Queen competition
- Recipe competition
- 3) Guest lecture by dictitian Mr. Chittaranjan Yadav on severe acute malnutrition child
- 4) guest lecture by Jyoti Gujar on post Covid- 19 diet

| Sr.No. | Name of<br>the Activity                    | Types of<br>Activity     | Day/Date              | Name of the Event                                                                  | No of<br>Participants                                          | Objectives                                                                                                                                                                    | Outcome                                                                                                                                                                                                                       |
|--------|--------------------------------------------|--------------------------|-----------------------|------------------------------------------------------------------------------------|----------------------------------------------------------------|-------------------------------------------------------------------------------------------------------------------------------------------------------------------------------|-------------------------------------------------------------------------------------------------------------------------------------------------------------------------------------------------------------------------------|
| 1.     | Celebrate<br>National<br>Nutrition<br>Week | Departmental<br>Activity | 1.09/21 to<br>7.09/21 | Recipe competition     Chittaranjan     Yadav, Raipur     Jyoti Kambale     Nagpur | Students and<br>staff members<br>Students and<br>staff members | To create awareness of nutrition     To inculcate competitive spirit     To understand the self nutritional status     4. To develop skills in recipe and rangoli competition | 1. Awareness to<br>some extent was<br>created.<br>2. Competitive<br>and team spirit<br>was inculcated<br>3. Students could<br>understand their<br>own nutritional<br>status and<br>discussed their<br>nutritional<br>problem. |
|        |                                            |                          |                       | 4. Nutrition Queen<br>Competition                                                  | 52                                                             |                                                                                                                                                                               |                                                                                                                                                                                                                               |

| Date Day              | Competition                                                                               | Venue and time                                |
|-----------------------|-------------------------------------------------------------------------------------------|-----------------------------------------------|
| 1.09/2021             | Inauguration                                                                              | Food & Nutrition Lab.                         |
| Wednesday             | Nutrition Queen Competition 1, & 2 round                                                  | 12.00-2.00                                    |
| 2/09/2021<br>Thursday | Recipe Competition                                                                        | Online mode<br>12.00- 2.00                    |
| 4/09/2021<br>Saturday | Guest lecture by dietitian Mr<br>Chittaranjan Yaday on severe<br>acute malnutrition child | Online mode<br>12,30 - 1,30 pm                |
| 6:09/2021<br>Monday   | Nutrition Queen competition<br>3&4 round                                                  | Food and nutrition department<br>12.00-2.00pm |
| 7/09/2021<br>Tuesday  | Guest lecture by Jyoti Gujar on<br>post covid -19 diet                                    | Online mode<br>12.30-1.30 pm                  |