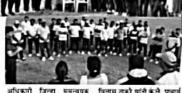

### Jagtik Granth Din - 23.04.2021

## जागतिक ग्रंथ दिवस..... मला आवडलेले पुस्तक

दिनांक २३ एप्रिल २०२१

श्री शिवाजी शिक्षण संस्था अमरावती द्वारा संचालित, मातोश्री विमलाबाई देशमुख महाविद्यालयात, 23 एप्रिल २०२१ ला जागतिक ग्रंथ दिनाचे औचित्य साधून मराठी विभाग व राष्ट्रीय सेवा योजना विभागाच्या वतीने "मला आवडलेले पुस्तक"आभासी उपक्रम घेण्यात आला, या उपक्रमात विद्यार्थ्यांनी उल्लेखनीय सेहभाग नोंदवला... "मला आवडलेले पुस्तक "मध्ये अंजली महाला ,कुणाल कमलापुरे, अर्षद खान, प्राजक्ता, साक्षी दुर्गे, साक्षी बाहेकर ,साक्षी जंजाळकर, वैष्णवी काकडे, नयना सूर्यवंशी, जयश्री शिरभाते या विद्यार्थ्यांनी उस्फूर्त प्रतिसाद नोंदवला. मृदगंध, श्यामची आई, सिक्रेट ऑफ लाईफ अशा विविध पुस्तकांवर चर्चा करण्यात आली. विद्यार्थ्यांनी त्यांना आवडलेले पुस्तक यावर आपले मत व्यक्त केले . पुस्तके आपल्याला प्रेरणा देतात. आपल्या संग्रही अधिकाधिक पुस्तके असायला हवीत असे मत डॉ मंदा नांदुरकर यांनी व्यक्त केले. प्राचार्य डॉ. छाया विधळे यांच्या मार्गदर्शनात " मला आवडलेले पुस्तक "हा आभासी उपक्रम घेण्यात आला. 23 एप्रिल जागतिक ग्रंथ दिवस, जगप्रसिद्ध नाटक कार विल्यम शेक्सपियर यांचा जन्मदिवस म्हणून पुस्तक दिवस साजरा केल्या जातो.मातोश्री विमलाबाई देशमुख महाविद्यालयात हा दिवस आभासी माध्यमातून साजरा करण्यात आला.