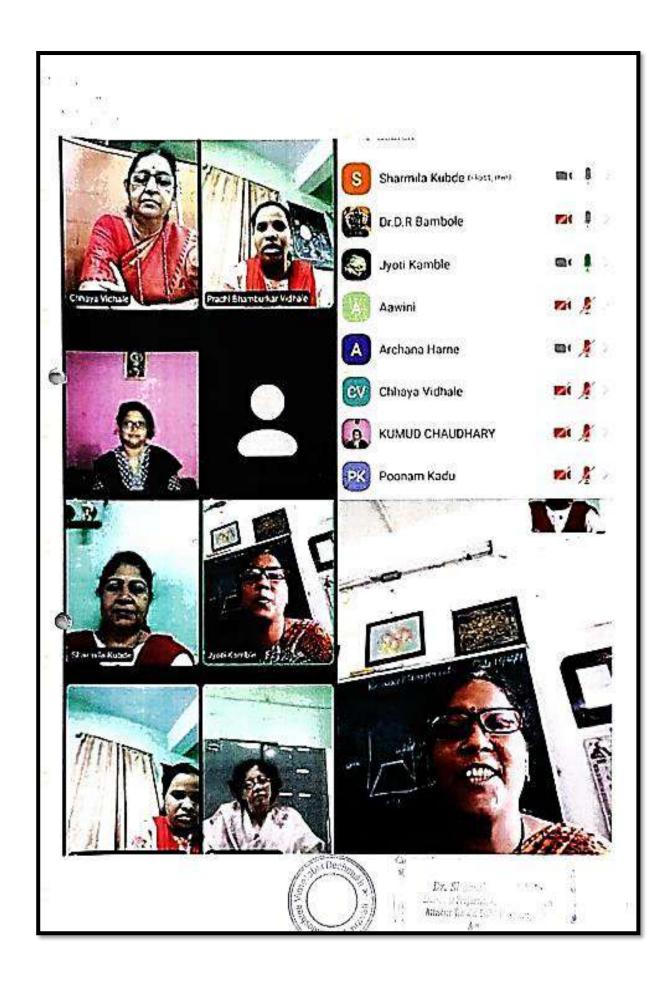

Details of the activity: First week of September 1 to 7 September is celebrated National nutrition week across India enthusiastically the department under to the following activities for the students

- 1) Nutrition Queen competition
- Recipe competition
- 3) Guest lecture by dictitian Mr. Chittaranjan Yadav on severe acute malnutrition child
- 4) guest lecture by Jyoti Gujar on post Covid- 19 diet

| Sr.No. | Name of<br>the Activity                    | Types of<br>Activity     | Day/Date              | Name of the Event                                                                  | No of<br>Participants                                          | Objectives                                                                                                                                                                    | Outcome                                                                                                                                                                                                                       |
|--------|--------------------------------------------|--------------------------|-----------------------|------------------------------------------------------------------------------------|----------------------------------------------------------------|-------------------------------------------------------------------------------------------------------------------------------------------------------------------------------|-------------------------------------------------------------------------------------------------------------------------------------------------------------------------------------------------------------------------------|
| 1.     | Celebrate<br>National<br>Nutrition<br>Week | Departmental<br>Activity | 1.09/21 to<br>7.09/21 | Recipe competition     Chittaranjan     Yadav, Raipur     Jyoti Kambale     Nagpur | Students and<br>staff members<br>Students and<br>staff members | To create awareness of nutrition     To inculcate competitive spirit     To understand the self nutritional status     4. To develop skills in recipe and rangoli competition | 1. Awareness to<br>some extent was<br>created.<br>2. Competitive<br>and team spirit<br>was inculcated<br>3. Students could<br>understand their<br>own nutritional<br>status and<br>discussed their<br>nutritional<br>problem. |
|        |                                            |                          |                       | 4. Nutrition Queen<br>Competition                                                  | 52                                                             |                                                                                                                                                                               |                                                                                                                                                                                                                               |

| Date Day              | Competition                                                                               | Venue and time                                |
|-----------------------|-------------------------------------------------------------------------------------------|-----------------------------------------------|
| 1.09/2021             | Inauguration                                                                              | Food & Nutrition Lab.                         |
| Wednesday             | Nutrition Queen Competition 1, & 2 round                                                  | 12.00-2.00                                    |
| 2/09/2021<br>Thursday | Recipe Competition                                                                        | Online mode<br>12.00- 2.00                    |
| 4/09/2021<br>Saturday | Guest lecture by dietitian Mr<br>Chittaranjan Yaday on severe<br>acute malnutrition child | Online mode<br>12,30 - 1,30 pm                |
| 6:09/2021<br>Monday   | Nutrition Queen competition<br>3&4 round                                                  | Food and nutrition department<br>12.00-2.00pm |
| 7/09/2021<br>Tuesday  | Guest lecture by Jyoti Gujar on<br>post covid -19 diet                                    | Online mode<br>12.30-1.30 pm                  |