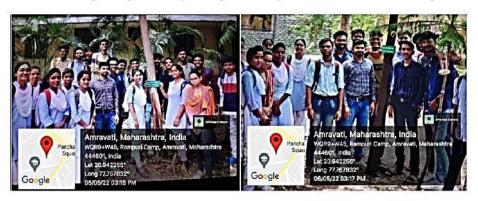

### Scientific Naming in Plant -06.05.2022

Matoshree Vimalabai Deshmukh Mahavidyalaya Amravati "Plants Name Plates" activity under Science Club 2021-2022 Department of Botany Report

Title of the Activity: Scientific Naming of Plants In MVDM, Amravati. Aim: 'To easily identify with surrounding flora'.

Objectives: To know the scientific information of plants.

Department of Botany organized Scientific Naming of Plants activity in Botanical Garden of Matoshree Vimalabai Deshmukh Mahavidyalaya Amravati. Purpose of this activity students can understand botanical name with their family of plants and importance. Which support identification of plants species easily, during this activity students introduced to various plants.

Scientific Naming of Plants by Department of Botany Dated 06/05/2022

Organizer

Ast.Prof. S.A.Shelke Ast. Prof. A.G.Dhotre MVDM Amravati Principal

MVDM Amravati