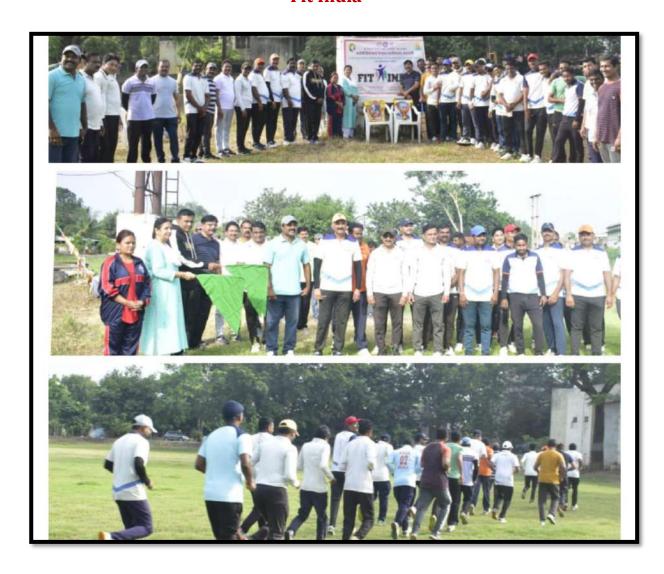

|-----------------------------------------------------------------------------------------------------------------------------------|
| 1     | Sports Day          | Organized<br>sports day on<br>the occasion<br>of Major<br>Dhyanchand<br>Birth<br>anniversary | 29-08-2021 | Dr.AvinashAsnare<br>Director of<br>Physical<br>Education,<br>S.G.B.A.U<br>Amravati | 40                        | 1) Popularizing sports among the youth 2) Giving boost to Athletics | 1) Students<br>known<br>about the<br>Major<br>Dhyanchan<br>2) Mental and<br>Physical<br>Toughness<br>built among<br>the students, |

Name / Signature of the in charge / Head of Department

Vilas R. Thakare Director of Physical Edu, M.V.D.M., Amravati,



Principal
PRINCIPAL
Matoshree Vimalabai Deshmukh
Mahavidyalaya, Amravati.

# Fit India





ओमप्रकाश अंबाहकर, कृषक करण्यत अते. महाराष्ट्र नविमाण सेनेच्या पश्च कार्यक्रमाल प्रमुख पहुचे सन्तुन विद्यार्थ्याच्या शिक्षका यांनी उपस्थित होते.

# मातोश्री विमलाबाई देशमुख महाविद्यालयात फिट इंडियाचे भव्य आयोजन

मान्यवरांचे विद्यार्थ्यांना मोलाचे मार्गदर्शन

प्रतिनिधी / २९ ऑगस्ट अमरावती : वी शिवाजी शिक्षण संस्था अमरावती द्वारा मंबालित मातोबी विमलाबाई देशमुख महाविद्यालवामध्ये हारोरिक शिक्षण विभाग राष्ट्रीय क्षेत्रा प्रतिक त्रिक्षण विकास ग्रह्मात्र क्षेत्र प्रवादत्यव क्ष्मात्र प्रहाद पुत्र विद्यापीठ क्षमेव गृह मार्निम क्ष्मव पांच्या मंजूक विद्यामाने क्रिट इंटिया अंतर्गत अनेक हरकमार्थ आयोजन करण्यात आले.

निमिताने मेजर ध्यानचंद यांच्या



प्राचार्य मातोश्री विमलाबाई देशमृख महाविद्यालय, डॉ. अविनाम गाडीबाबा अमराको विद्यापीत अमरावती, शारीरिक शिक्षण संवालक प्रा. विलास उकरे पावन करण्यात आल. संया