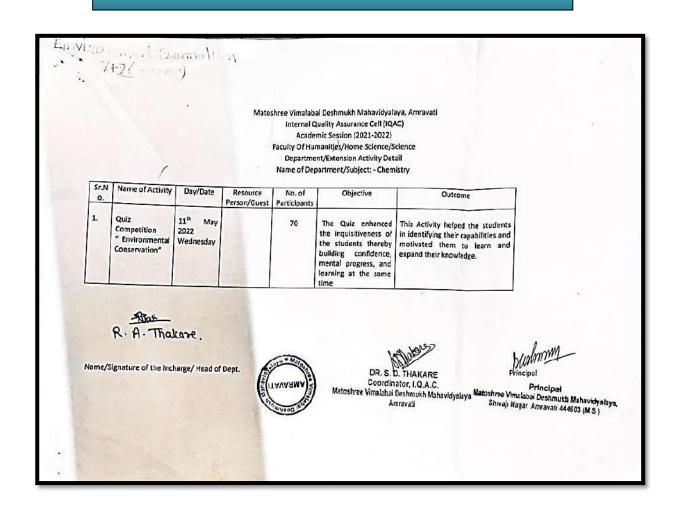

| Quiz competition on Environmental Conservation | Department of Chemistry |
|------------------------------------------------|-------------------------|
|------------------------------------------------|-------------------------|