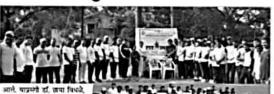

### Mazi Vasundhara - Harit Shapath - 12.01.2021

## माझी वसुंधरा अभियान

पिनांक १३ ज्ञानवारी 2029

जयंती व स्वामी विवेकानंद जयंती साजरी करण्यात आली. प्राचार्य डॉ संयोगिता देशमुख यांच्या हस्ते प्रतिमेचे पूजन करण्यात आले. सांस्कृतिक समिती व राष्ट्रीय सेवा योजनेच्या वतीने कार्यक्रमाचे आयोजन करण्यात आले.

माझी वसुंधरा अभियानांतर्गत पर्यावरण रक्षणाच्या अनुषंगाने हरित शपथ घेण्यात आली.
महाविद्यालयातील वरिष्ठ ,कनिष्ठ तसेच एच एस सी होकेशनल विभागाचे सर्व प्राध्यापक वृंद व शिक्षकेतर सहकारी, तसेच विद्यार्थी हरित शपथ मध्ये सहभागी होते. हिरवाई अंतर्गत माझी वसुंधरा हे अभियान महाविद्यालयात राबविण्यात येणार आहे. या देशाला, वसुंधरेला स्वच्छ सुंदर करण्यासाठी आणि प्रदूषण मुक्त करण्यासाठी अधिक प्रयत्न करू या. अशी शपथ घेण्यात आली...

प्राचार्य संयोगिता देशमुख यांच्या मार्गदर्शनात व उपस्थितित सर्वांनी प्रतिज्ञा घेतली. प्रतिज्ञा चे वाचन डॉ मंदा नांदुरकर , राष्ट्रीय सेवा योजना कार्यक्रम अधिकारी यांनी केले. डॉ मंगेश देशमुख, राष्ट्रीय सेवा योजना कार्यक्रम अधिकारी प्रा.. साधना मोहोड, सांस्कृतिक समिती संयोजक, महाविद्यालयातील प्राध्यापक, शिक्षकेतर सहकारी तसेच विद्यार्थी उत्स्फूर्तपणे या कार्यक्रमात सहभागी होते.