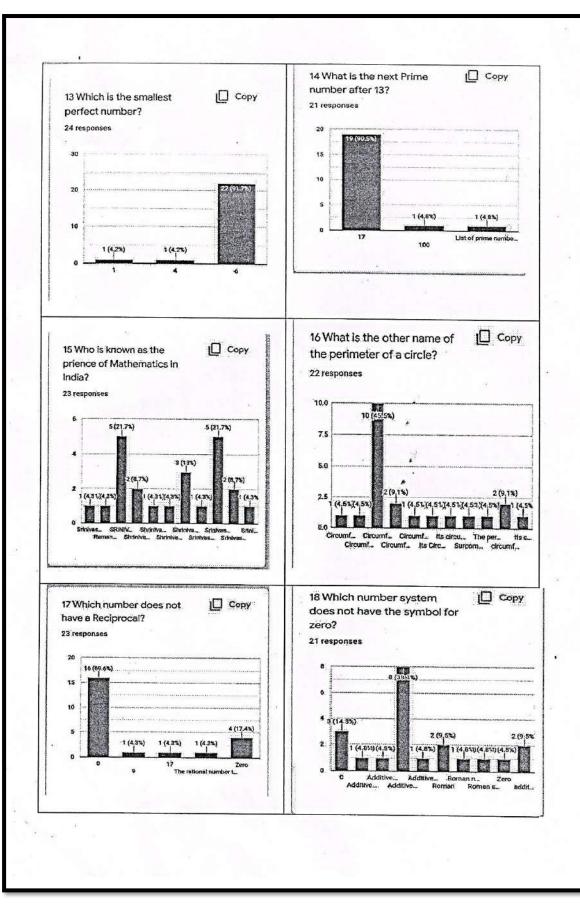

thoshree Vimalabai Deshmukh Mahavidyalaya, Amravati REPORT OF QUIZ-COMPETITION

### 2021-2022

### **Department of Mathematics**

Topic: Quiz competition

Date: On 12th February 2022 at 12:00 P.M

Google Form:

https://docs.google.com/forms/d/1Qjca5jA-Vdg1omdf9KNiu68OWnMBC-5PA6OHQyU2mP0/edit?usp=drivesdk&chromeless=1

Department of Mathematics, Mathoshree Vimalabai Deshmukh Mahavidyalaya, Amravati organized an online Syallbus based "Math Quiz Competition" for B.SC. (Science) Student on 12<sup>th</sup> February 2022. Twenty-four students participated in the quiz. Quiz was conducted online on Google Form.. The question was base on Mental Ability, Visual Quiz, Problem Solving.

Students participated with a lot of enthusiasm showcasing their potential.

### Questions Remarks of Students:











### **Student Responses & Insights**





The event helped the students in identifying their capabilities and motivated them to learn and expand their knowledge. The quiz enhanced the inquisitiveness of the students thereby building confidence, mental prowess, and learning at the same time.

Asst.Prof.A.B.SHINDE

Asst.Prof.A.H.CHAKRAPANIPhatneponi

Department of Mathematics

MVDM, Amt

Convenor

Science Club

(Dr. D. R. Bambole).

PRINGIPAL abstreevirhalabai Deshurukh MADMAAmtumrayati



## Quiz Competition, Department of Physics - 12.02.2022

# Matoshree Vimalabai Deshmukh Mahavidyalaya, Amravati Faculty of Home Science Department OF Physics

**DEPARTMENTAL** ACIVITY - ON LINE QUIZ COMPETITION FOR B. Sc. III YEAR ON "Basic concepts in Physics"

### Report:

In Matoshree Vimalabai De