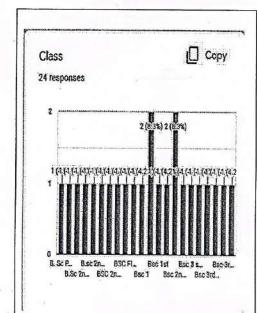

mravati REPORT OF QUIZ-COMPETITION

### 2021-2022

### **Department of Mathematics**

Topic: Quiz competition

Date: On 12th February 2022 at 12:00 P.M

Google Form:

https://docs.google.com/forms/d/1Qjca5jA-Vdg1omdf9KNiu68OWnMBC-5PA6OHQyU2mP0/edit?usp=drivesdk&chromeless=1

Department of Mathematics, Mathoshree Vimalabai Deshmukh Mahavidyalaya, Amravati organized an online Syallbus based "Math Quiz Competition" for B.SC. (Science) Student on 12<sup>th</sup> February 2022. Twenty-four students participated in the quiz. Quiz was conducted online on Google Form.. The question was base on Mental Ability, Visual Quiz, Problem Solving.

Students participated with a lot of enthusiasm showcasing their potential.

### Questions Remarks of Students:











### **Student Responses & Insights**





The event helped the students in identifying their capabilities and motivated them to learn and expand their knowledge. The quiz enhanced the inquisitiveness of the students thereby building confidence, mental prowess, and learning at the same time.

Asst.Prof.A.B.SHINDE

Asst.Prof.A.H.CHAKRAPANIPhatneponi

Department of Mathematics

MVDM, Amt

Convenor

Science Club

(Dr. D. R. Bambole).

PRINGIPAL abstreevirhalabai Deshurukh MADMAAmtumrayati



## Quiz Competition, Department of Physics - 12.02.2022

# Matoshree Vimalabai Deshmukh Mahavidyalaya, Amravati Faculty of Home Science Department OF Physics

**DEPARTMENTAL** ACIVITY - ON LINE QUIZ COMPETITION FOR B. Sc. III YEAR ON "Basic concepts in Physics"

### Report:

In Matoshree Vimalabai Deshmukh Mahavidyalaya, Amravati On 15/05/2020