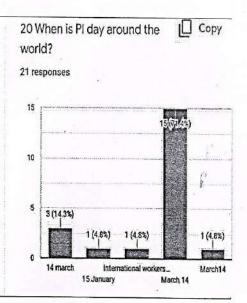

hree Vimalabai Deshmukh Mahavidyalaya, Amravati REPORT OF QUIZ-COMPETITION

### 2021-2022

### **Department of Mathematics**

Topic: Quiz competition

Date: On 12th February 2022 at 12:00 P.M

Google Form:

https://docs.google.com/forms/d/1Qjca5jA-Vdg1omdf9KNiu68OWnMBC-5PA6OHQyU2mP0/edit?usp=drivesdk&chromeless=1

Department of Mathematics, Mathoshree Vimalabai Deshmukh Mahavidyalaya, Amravati organized an online Syallbus based "Math Quiz Competition" for B.SC. (Science) Student on 12<sup>th</sup> February 2022. Twenty-four students participated in the quiz. Quiz was conducted online on Google Form.. The question was base on Mental Ability, Visual Quiz, Problem Solving.

Students participated with a lot of enthusiasm showcasing their potential.

### Questions Remarks of Students:











### **Student Responses & Insights**





The event helped the students in identifying their capabilities and motivated them to learn and expand their knowledge. The quiz enhanced the inquisitiveness of the students thereby building confidence, mental prowess, and learning at the same time.

Asst.Prof.A.B.SHINDE

Asst.Prof.A.H.CHAKRAPANIPhatneponi

Department of Mathematics

MVDM, Amt

Convenor

Science Club

(Dr. D. R. Bambole).

PRINGIPAL abstreevirhalabai Deshurukh MADMAAmtumrayati



## Quiz Competition, Department of Physics - 12.02.2022

# Matoshree Vimalabai Deshmukh Mahavidyalaya, Amravati Faculty of Home Science Department OF Physics

**DEPARTMENTAL** ACIVITY - ON LINE QUIZ COMPETITION FOR B. Sc. III YEAR ON "Basic concepts in Physics"

### Report:

In Matoshree Vimalabai Deshmu