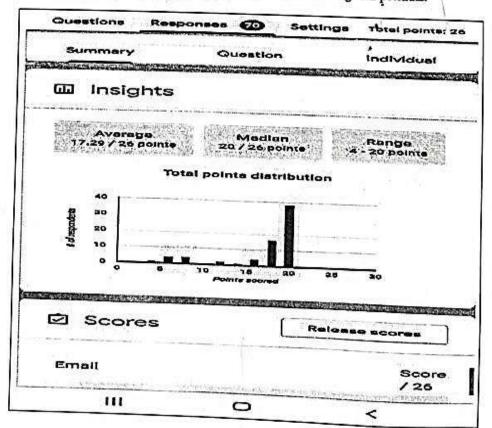

| Quiz competition on Environmental Conservation | Department of Chemistry |
|------------------------------------------------|-------------------------|
|------------------------------------------------|-------------------------|