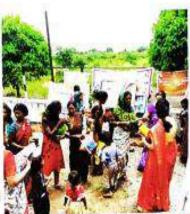

### Celebration of World Brest Feeding Week on dated 01.08.2021 to 07.08.2021

#### World Breastfeeding Week 2021 Report

The world brenstfeeding week was celebrated keeping in view that mathers breast milk helps keep the buby bealthy. It supplies all the essential nucleous in the proportions. It protects against diseases like diabetes and cancer. The department of food and nutrition celebrate the breast feeding week every year to spread awareness about breast feeding and its importance for child and mother's health. Here is a report of the celebration.

The following programs where conducted during this week.

2/08/2021 organised poster competition

3/08/2021 organise essay competition on the topic importance of breastfeeding.

7/08/21 visit to pardhi ganda at Navsari near Amraymi.

Students displayed poster on the occasion of breastfeeding week at Maioshree sobhagruha.

Students write the essay on the topic importance of breastfeeding.

A visit was organised by the home science department to the pardhi panda at Navsari near Amers mi. The students focus on benefits of breastfeeding to both mother and child ,importance of breastfeeding for both mother and infant.

# मातोश्री विमलाबाई देशमुख महाविद्यालयात स्तनपान सप्ताह साजरा

मातोश्री विमलाबाई देशमुख महाविद्यालयात दिनांक 1 ऑगस्ट ते 7 ऑगस्ट 2021 हा जागतिक स्तनपान सप्ताह अन्न व पोषण विभागातफँ साजरा करण्यात आला .या सप्ताहात विविध स्पर्धा आयोजित करण्यात आल्या होत्या . त्यात पोस्टर स्पर्धा, निबंध स्पर्धा आयोजित केली होती या दोन्ही स्पर्धेत महाविद्यालयातील विद्यार्थ्यांनी मोठ्या प्रमाणात ऑनलाइन सहभाग घेतला होता. तसेच या सप्ताहात विद्यार्थ्यांना व्हिडिओ मार्फत स्तनपानाचे महत्त्व व फायदे याबद्दलची माहिती देण्यात आली होती. दि. ७ ऑगस्ट 2021 शनिवार रोजी या सप्ताहाचा समारोप करण्यात आला . नवसारी जवळ पारधी लोकांच्या पाइयावर जाऊन तेथील स्तनदा मातांना स्वच्छते बदल , आहाराबद्दल व स्तनपानाची शास्त्रीय माहिती यावर प्राध्यापक डॉ क्बडे मॅडमनी मार्गदर्शन केले तसेच महाविद्यालयाच्या वतीने मुलांना व मातांना नाश्ताचे वाटप ,कपडे वाटप स्वच्छते करिता व्रश, पेस्ट आणि सावण यांचे वाटप करण्यात आले. या कार्यक्रमाला वरिष्ठ महाविद्यालयातील सर्व महिला प्राध्यापक डॉ. एस. डी. ठाकरे ,डॉ. एस बी देशमुख ,प्रा.मोहोड मॅडम,प्रा. हरणे मॅडम, डॉ.वाटाणे मॅडम प्रा. भांबुरकर मॅडम, डॉ.चौधरी मॅडम व महाविद्यालयाच्या प्रभारी प्राचार्य डॉक्टर छाया विधले मॅडम उपस्थित होत्या .हा कार्यक्रम जिथे आयोजित करण्यात आला होता त्या ज्येष्ठ सहकारी संस्थेचे अध्यक्ष प्राध्यापक तराल सर व संस्थेचे पदाधिकारी सुद्धा मोठ्या संख्येने उपस्थित होते.हा कार्यक्रम घेण्याकरता आम्हाला त्यांनी खूप सहकार्य केले त्याबद्दल महाविद्यालयातर्फे त्या सर्वांचे आभार. महाविद्यालयात घेण्यात आलेल्या दोन स्पर्धांमध्ये साक्षी सुधीर दुर्गे (वी ए १ ) हिने निबंध स्पर्धेत प्रथम क्रमांक मिळवला तसेच पोस्टर स्पर्धेत कु. यमुना न. सुतार हिने प्रथम क्रमांक मिळविला. यांना प्रमाणपत्र व 101 रुपये रोख देण्यात आले व स्पर्धेत सहभागी सर्व विद्यार्थ्यांना इ प्रमाणपत्र देण्यात आले. हा कार्यक्रम यशस्वीपणे महाविद्यालयातील राष्ट्रीय सेवा योजनेच्या अधिकारी प्रा.डॉ.मंदा नांदुरकर,प्रा.डॉ.मंगेश देशमुख यांच्या सहकार्याने झाला.वरिष्ठ महाविद्यालयातील सर्व महिला प्राध्यापकांनी त्या साठी सहकार्य केले अशाप्रकारे महाविद्यालयात