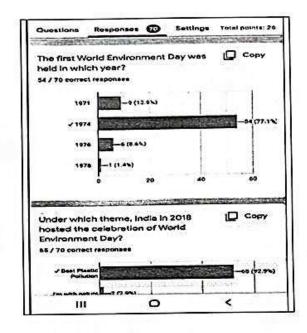

| Quiz competition on Environmental Conservation | Department of Chemistry |
|------------------------------------------------|-------------------------|
|------------------------------------------------|-------------------------|