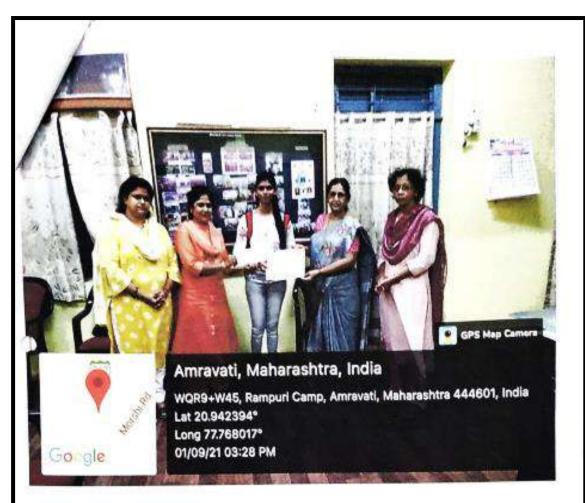

# Participation in Rashtragan on dated 10-08-2021

### Matoshree Vimalabai Deshmukh Mahavidyalaya, Amravati Notice

#### For students

Date:- 06/08/2021

It is informed to, all the NCC cadets of our college is organizing Rashtragaan Intiative by ministry of culture to mark azadi ka amrit mahotsav through ministry of culture website please participate in this activity on 10 Aug 2021.

NOTE- Compulsory to all the cadets

СТО

P.B. BHAMBURKAR

Offi. Principat
Matoshree Vimalabai Deshmukt.
Mahavidyalava, Amravati

# Matoshree Vimalabai Deshmukh Mahavidyalaya, Amravati

# Internal Quality Assurance cell (IQAC) <u>Department of NCC</u>

| Name of th  | e Event/Program: - Pasticipation in Ro           | 1.5hteggaan     |
|-------------|--------------------------------------------------|-----------------|
| Date: 10    | any 2021 Day: Tyes day Time:                     | 0               |
| In collabor | ation with:                                      |                 |
| Name of th  | e Guest:                                         |                 |
| Participant | e Guest:No. of Participants:                     | 15              |
| Objective   | Discipline and Importance o                      | Γ               |
|             | Rasteagaan                                       |                 |
| Action Tak  | ren = (                                          |                 |
|             |                                                  | 6               |
| Outcome     | students participated and Respect toe Rastragaan | Expecs          |
| y           | Respect to E Kastengaan                          | 180             |
|             |                                                  |                 |
| Sr. No.     | Name of the Participant                          | Signature       |
| 1           | Ky. pozajukta A. peshnyka.                       | p.g. ochmukh.   |
| 2           | Khushi R. Kamble                                 | Bumble.         |
| 3           | Janvi Raju Bongale                               | Sanus           |
| 4*          | Ku. The aha shuam chandan                        | Taxhandan       |
| 5           | ky. Shredika M. Chanduskar                       | Solven of       |
| 6           | snehal D. Kale.                                  | Spehal D. Kelle |
| 7           | Ku. Ruchika Aslind Warkhade.                     | Pulankhokle     |
| 8           | Ku. Mandini B. Mankhade.                         | NA.             |
| 9           | Apushi A Birkad                                  | Daistad         |
| 10          | Purva A. Chaudhari                               | daulton         |
| 11          | Ku Brutiksha Bail Garali                         | BatikSha P.G.   |
| 12          | Divya O. Ohaskal.                                | <b>Hharcost</b> |
| 13          | Ku. Amouta J. Athuerele                          | Bothele         |
| 14          | Ku. Devak; P. Kumaze                             | Bumare          |
| 15          | Ku. Khushi R. Karrtale                           | A rootale       |

### Matoshree Vimlabai Deshmukh Mahavidyalaya NCC ACTIVITY- Participetion in Rashragaan On 10/08/2021