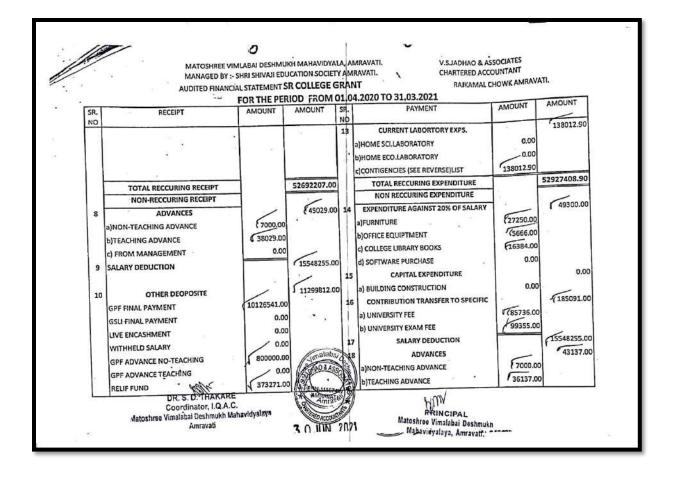

|     |       |                                 | н<br>1<br>1<br>1<br>1 | · .      | •             |                         | Tal. S.     | ~    |
|-----|-------|---------------------------------|-----------------------|----------|---------------|-------------------------|-------------|------|
|     |       |                                 |                       |          | 1             | •                       | *           | •    |
|     |       | EXP 20-21                       |                       |          | $\beta_{\mu}$ |                         | × - ,       |      |
|     |       |                                 |                       | 1 × × 1  | 13 C          | OTHER EXPENDITUR        | E 20-21     | -    |
| - 1 | 12(G) | MISCELANIES                     |                       |          | 11            | BANK CHARGES            | [ 1244.90   | 236  |
|     | 1     | ECA                             | 1/2020                |          | 2             | ADVARTISMENT            | ( 0.00      | 1008 |
|     | 2     | GAME & SPORT                    | (21340                |          | 3             | COLLEGE EXAM            | .0.00       | 1244 |
|     | 3     | MAGEZINE                        | 1/20                  | <u>p</u> | 4             | IDENTITY CARD           | (2000.00    |      |
| 1   | 4     | IQAC                            | ( 910                 |          | 4             | SOFTWARE EXP.           | 14160.00    |      |
|     | 5     | FIX DEPOSITED                   | 1                     | 0        | 6             | AUDIT FEE               | (122500.00  |      |
|     | 6     | MANAGEMENT EXP                  | 3270                  | -        | 7             | HOME SCI PRATICAL       | 0.00        |      |
| 3   | 7     | GATHRING EXP                    |                       | 0 .      | 8             | HOME ECO.               | 0.00        |      |
| 1   | 8     | REMUNARATION EXP                |                       | 0        | 9             | AFFILATION              | ( \$5000.00 | 8    |
| 3   | 9     | INTEREST ON FIX DEPOSITED       |                       | 0.       | 10            | IMIS EXP                | 28402.00    |      |
| 1   | 10    | UNNAT BHARAT ABHIYAN EXP        | 1500                  |          | 1.5.          | ZEROX MACHIN MANTINANCE | 9600.00     |      |
| 1   | 11    | MOBILE RECHARGE                 | (43                   |          | 11            | WEBSIT RENAWAL          | (5900.00    |      |
|     | 12    | DR P D BANK A/C 18449 (ugc A/C) |                       | 0        | 12            | INTERNATE EXP           | 9306.00     |      |
|     |       |                                 | 7857                  | 5        | 15            | T.A.                    | 0.00        |      |
|     |       |                                 | (                     |          | 15            | NCC OFFICE              | 7200.00     |      |
|     |       |                                 |                       |          | • 17          | SHIV USTAV              | 0.00        |      |
|     |       |                                 |                       |          | 18            | UNI EXAM EXP.           | 0.00        |      |
|     |       |                                 | 9 - B                 | · *      | 19            | SWASTHA SEVA YOJANA     | ( 32700.00  |      |
|     |       |                                 |                       |          | 19            | TOTAL                   | 138012.90   |      |
|     |       | •                               |                       |          |               |                         | 1941        |      |

|       |                                 |           | 10 a.     | 17   |                         |                                                                                                                                                                                                                                                                                                                                                                                                                                                                                                                                                                                                                                                                                                     |
|-------|---------------------------------|-----------|-----------|------|-------------------------|-----------------------------------------------------------------------------------------------------------------------------------------------------------------------------------------------------------------------------------------------------------------------------------------------------------------------------------------------------------------------------------------------------------------------------------------------------------------------------------------------------------------------------------------------------------------------------------------------------------------------------------------------------------------------------------------------------|
|       | . 4                             |           |           | 8    | · ·                     | 2 N                                                                                                                                                                                                                                                                                                                                                                                                                                                                                                                                                                                                                                                                                                 |
|       |                                 | * *       | AL 1.     |      |                         | and the start                                                                                                                                                                                                                                                                                                                                                                                                                                                                                                                                                                                                                                                                                       |
|       |                                 | · · · · · |           |      |                         |                                                                                                                                                                                                                                                                                                                                                                                                                                                                                                                                                                                                                                                                                                     |
|       |                                 | e         |           |      |                         | S. 1                                                                                                                                                                                                                                                                                                                                                                                                                                                                                                                                                                                                                                                                                                |
|       |                                 |           | _ ^       |      | 2 *                     |                                                                                                                                                                                                                                                                                                                                                                                                                                                                                                                                                                                                                                                                                                     |
|       |                                 | . 8       | ° (-)     |      |                         |                                                                                                                                                                                                                                                                                                                                                                                                                                                                                                                                                                                                                                                                                                     |
|       |                                 |           |           | 100  | ·                       |                                                                                                                                                                                                                                                                                                                                                                                                                                                                                                                                                                                                                                                                                                     |
|       | EXP 20-21                       |           |           |      | 5                       |                                                                                                                                                                                                                                                                                                                                                                                                                                                                                                                                                                                                                                                                                                     |
|       | MISCELANIES                     | <u> </u>  | - Ir      | 13 C | OTHER EXPENDITURE       | 20-21                                                                                                                                                                                                                                                                                                                                                                                                                                                                                                                                                                                                                                                                                               |
| 12(G) | ECA                             | 10        | 3 D T     | 1*   | BANK CHARGES            | 1244.90                                                                                                                                                                                                                                                                                                                                                                                                                                                                                                                                                                                                                                                                                             |
| 2     | GAME & SPORT                    | (21340    |           | 2    | ADVARTISMENT            | (0.00                                                                                                                                                                                                                                                                                                                                                                                                                                                                                                                                                                                                                                                                                               |
|       | MAGEZINE                        | 50        | 1         | 3    | COLLEGE EXAM            | 0.00                                                                                                                                                                                                                                                                                                                                                                                                                                                                                                                                                                                                                                                                                                |
| 3     | IQAC                            | 4 9100    | 17 A 1    | 4    | IDENTITY CARD           | (2000.00                                                                                                                                                                                                                                                                                                                                                                                                                                                                                                                                                                                                                                                                                            |
| 4     | FIX DEPOSITED                   | 0         | · 15      | 5    | SOFTWARE EXP.           | 14160.00                                                                                                                                                                                                                                                                                                                                                                                                                                                                                                                                                                                                                                                                                            |
| 6     | MANAGEMENT EXP                  | ( 32700   | ~  F      | 6    | AUDIT FEE               | (/22500.00                                                                                                                                                                                                                                                                                                                                                                                                                                                                                                                                                                                                                                                                                          |
| 7     | GATHRING EXP                    | O O       |           | 7    | HOME SCI PRATICAL       | 0.00                                                                                                                                                                                                                                                                                                                                                                                                                                                                                                                                                                                                                                                                                                |
| 8     | REMUNARATION EXP                | 0         |           | 8    | HOME ECO.               |                                                                                                                                                                                                                                                                                                                                                                                                                                                                                                                                                                                                                                                                                                     |
| 9     | INTEREST ON FIX DEPOSITED       | 0         | 11        | 9    | AFFILATION              | (15000.00                                                                                                                                                                                                                                                                                                                                                                                                                                                                                                                                                                                                                                                                                           |
| 10    | UNNAT BHARAT ABHIYAN EXP        | 15000     | ́ П       | 10   | MIS EXP                 | and the second se |
| 11    | MOBILE RECHARGE                 | /435      |           | 11   | ZEROX MACHIN MANTINANCE | 9600.00                                                                                                                                                                                                                                                                                                                                                                                                                                                                                                                                                                                                                                                                                             |
| 11    | DR P D BANK A/C 18449 (ugc A/C) | - 0       | · · · · [ | 12   | WEBSIT RENAWAL          | (5900.00                                                                                                                                                                                                                                                                                                                                                                                                                                                                                                                                                                                                                                                                                            |
| 12    | DRPD BAIKAYC 10115 (0851) 01    | /18575    |           | 13   | INTERNATE EXP           | 9306.00                                                                                                                                                                                                                                                                                                                                                                                                                                                                                                                                                                                                                                                                                             |
|       |                                 | (         |           | 15   | T.A. ·                  | 7200.00                                                                                                                                                                                                                                                                                                                                                                                                                                                                                                                                                                                                                                                                                             |
|       |                                 |           | 1         | 16   | NCC OFFICE              | 0.00                                                                                                                                                                                                                                                                                                                                                                                                                                                                                                                                                                                                                                                                                                |
|       |                                 | 8         |           | 17   | SHIV USTAV              | 0.00                                                                                                                                                                                                                                                                                                                                                                                                                                                                                                                                                                                                                                                                                                |
|       |                                 |           | · 13      | 18   | UNI EXAM EXP.           | \$ 32700.00                                                                                                                                                                                                                                                                                                                                                                                                                                                                                                                                                                                                                                                                                         |
|       |                                 |           |           | 19   | SWASTHA SEVA YOJANA     | 138012.90                                                                                                                                                                                                                                                                                                                                                                                                                                                                                                                                                                                                                                                                                           |
|       |                                 | - N       |           |      | TOTAL                   | 150012.90                                                                                                                                                                                                                                                                                                                                                                                                                                                                                                                                                                                                                                                                                           |
|       |                                 |           |           |      |                         |                                                                                                                                                                                                                                                                                                                                                                                                                                                                                                                                                                                                                                                                                                     |