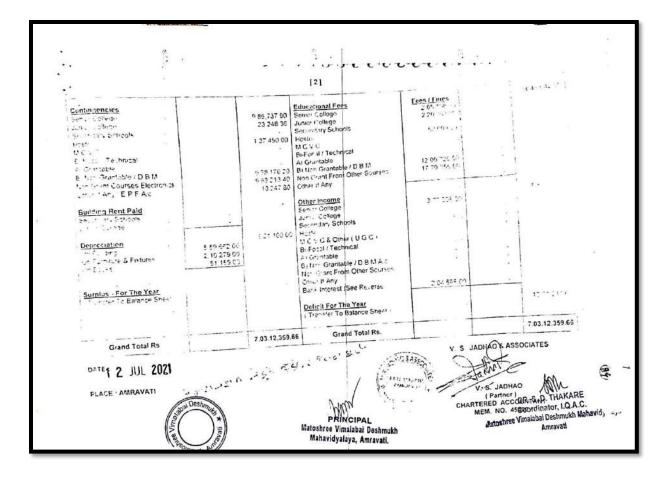

| 13          |           |               |                 |   |









V. S. JADHAO & ASSOCIATES CHARTERED ACCOUNTANTS Rajkamal Chovik, Amravati Ph No. 10(2572957 (M. 9422855125 Email - vsjadhaoca(Lgmail.cum MATOSHREE VIMLABAI DESHMUKH MAHAVIDYALAYA, AMRAVATI. M By :- Shri. Shivaji Education Society, Amravati. Balance - Sheet As On 31<sup>st</sup>, March 2021. Amount Funds & Llabilities Property & Assets Amount Amount Amount By. 10 ...... Armarked Fund Building A/c 74.06.263 00 UGC Build Grant 55 96 615 80 As per Last B/s 64,53,280 00 **Books & Equipment** Add During the Year 6 65.856 00 6 69 662 09 Ociety Fund Less Dep 10% 2,87,127 00 18 92 512 07 Loan & Advances Furniture & Fixture 29,59,927.62 Others 20 60,875 07 As per Last B/s 7,57,797 62 32,916 00 Society A/c Add : During the Year 22.02.130 00 2.10.279 00 Less Dep 10% Other Liabilities 3,03 673 30 4 6