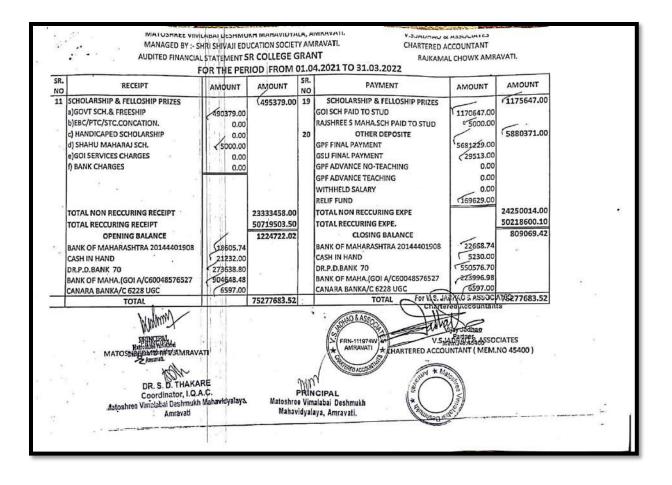

|     |       |                                 | н<br>1<br>1<br>1<br>1 | · .      | •             |                         | Tal. S.     | ~    |
|-----|-------|---------------------------------|-----------------------|----------|---------------|-------------------------|-------------|------|
|     |       |                                 |                       |          | 1             | •                       | *           | •    |
|     |       | EXP 20-21                       |                       |          | $\beta_{\mu}$ |                         | × - ,       |      |
|     |       |                                 |                       | 1 × × 1  | 13 C          | OTHER EXPENDITUR        | E 20-21     | -    |
| - 1 | 12(G) | MISCELANIES                     |                       |          | 11            | BANK CHARGES            | [ 1244.90   | 236  |
|     | 1     | ECA                             | 1/2020                |          | 2             | ADVARTISMENT            | ( 0.00      | 1008 |
|     | 2     | GAME & SPORT                    | (21340                |          | 3             | COLLEGE EXAM            | .0.00       | 1244 |
|     | 3     | MAGEZINE                        | 1/20                  | <u>p</u> | 4             | IDENTITY CARD           | (2000.00    |      |
| 1   | 4     | IQAC                            | ( 910                 |          | 4             | SOFTWARE EXP.           | 14160.00    |      |
|     | 5     | FIX DEPOSITED                   | 1                     | 0        | 6             | AUDIT FEE               | (122500.00  |      |
|     | 6     | MANAGEMENT EXP                  | 3270                  | -        | 7             | HOME SCI PRATICAL       | 0.00        |      |
| 3   | 7     | GATHRING EXP                    |                       | 0 .      | 8             | HOME ECO.               | 0.00        |      |
| 1   | 8     | REMUNARATION EXP                |                       | 0        | 9             | AFFILATION              | ( \$5000.00 | 8    |
| 3   | 9     | INTEREST ON FIX DEPOSITED       |                       | 0.       | 10            | IMIS EXP                | 28402.00    |      |
| 1   | 10    | UNNAT BHARAT ABHIYAN EXP        | 1500                  |          | 1.5.          | ZEROX MACHIN MANTINANCE | 9600.00     |      |
| 1   | 11    | MOBILE RECHARGE                 | (43                   |          | 11            | WEBSIT RENAWAL          | (5900.00    |      |
|     | 12    | DR P D BANK A/C 18449 (ugc A/C) |                       | 0        | 12            | INTERNATE EXP           | 9306.00     |      |
|     |       |                                 | 7857                  | 5        | 15            | T.A.                    | 0.00        |      |
|     |       |                                 | (                     |          | 15            | NCC OFFICE              | 7200.00     |      |
|     |       |                                 |                       |          | • 17          | SHIV USTAV              | 0.00        |      |
|     |       |                                 |                       |          | 18            | UNI EXAM EXP.           | 0.00        |      |
|     |       |                                 | 9 - B                 | · *      | 19            | SWASTHA SEVA YOJANA     | ( 32700.00  |      |
|     |       |                                 |                       |          | 19            | TOTAL                   | 138012.90   |      |
|     |       | •                               |                       |          |               |                         | 1941        |      |

|       |                                 |           | 10 a.     | 17   |                         |                                                                                                                                                                                                                                                                                                                                                                                                                                                                                                                                                                                                                                                                                                     |
|-------|---------------------------------|-----------|-----------|------|-------------------------|-----------------------------------------------------------------------------------------------------------------------------------------------------------------------------------------------------------------------------------------------------------------------------------------------------------------------------------------------------------------------------------------------------------------------------------------------------------------------------------------------------------------------------------------------------------------------------------------------------------------------------------------------------------------------------------------------------|
|       | . 4                             |           |           | 8    | · ·                     | 2 N                                                                                                                                                                                                                                                                                                                                                                                                                                                                                                                                                                                                                                                                                                 |
|       |                                 | * *       | AL 1.     |      |                         | and the start                                                                                                                                                                                                                                                                                                                                                                                                                                                                                                                                                                                                                                                                                       |
|       |                                 | · · · · · |           |      |                         |                                                                                                                                                                                                                                                                                                                                                                                                                                                                                                                                                                                                                                                                                                     |
|       |                                 | e         |           |      |                         | S. 1                                                                                                                                                                                                                                                                                                                                                                                                                                                                                                                                                                                                                                                                                                |
|       |                                 |           | _ ^       |      | 2 *                     |                                                                                                                                                                                                                                                                                                                                                                                                                                                                                                                                                                                                                                                                                                     |
|       |                                 | . 8       | ° (-)     |      |                         |                                                                                                                                                                                                                                                                                                                                                                                                                                                                                                                                                                                                                                                                                                     |
|       |                                 |           |           | 100  | ·                       |                                                                                                                                                                                                                                                                                                                                                                                                                                                                                                                                                                                                                                                                                                     |
|       | EXP 20-21                       |           |           |      | 5                       |                                                                                                                                                                                                                                                                                                                                                                                                                                                                                                                                                                                                                                                                                                     |
|       | MISCELANIES                     | <u> </u>  | - Ir      | 13 C | OTHER EXPENDITURE       | 20-21                                                                                                                                                                                                                                                                                                                                                                                                                                                                                                                                                                                                                                                                                               |
| 12(G) | ECA                             | 10        | 3 D T     | 1*   | BANK CHARGES            | 1244.90                                                                                                                                                                                                                                                                                                                                                                                                                                                                                                                                                                                                                                                                                             |
| 2     | GAME & SPORT                    | (21340    |           | 2    | ADVARTISMENT            | (0.00                                                                                                                                                                                                                                                                                                                                                                                                                                                                                                                                                                                                                                                                                               |
|       | MAGEZINE                        | 50        | 1         | 3    | COLLEGE EXAM            | 0.00                                                                                                                                                                                                                                                                                                                                                                                                                                                                                                                                                                                                                                                                                                |
| 3     | IQAC                            | 4 9100    | 17 A 1    | 4    | IDENTITY CARD           | (2000.00                                                                                                                                                                                                                                                                                                                                                                                                                                                                                                                                                                                                                                                                                            |
| 4     | FIX DEPOSITED                   | 0         | · 15      | 5    | SOFTWARE EXP.           | 14160.00                                                                                                                                                                                                                                                                                                                                                                                                                                                                                                                                                                                                                                                                                            |
| 6     | MANAGEMENT EXP                  | ( 32700   | ~  F      | 6    | AUDIT FEE               | (/22500.00                                                                                                                                                                                                                                                                                                                                                                                                                                                                                                                                                                                                                                                                                          |
| 7     | GATHRING EXP                    | O O       |           | 7    | HOME SCI PRATICAL       | 0.00                                                                                                                                                                                                                                                                                                                                                                                                                                                                                                                                                                                                                                                                                                |
| 8     | REMUNARATION EXP                | 0         |           | 8    | HOME ECO.               |                                                                                                                                                                                                                                                                                                                                                                                                                                                                                                                                                                                                                                                                                                     |
| 9     | INTEREST ON FIX DEPOSITED       | 0         | 11        | 9    | AFFILATION              | (15000.00                                                                                                                                                                                                                                                                                                                                                                                                                                                                                                                                                                                                                                                                                           |
| 10    | UNNAT BHARAT ABHIYAN EXP        | 15000     | ́ П       | 10   | MIS EXP                 | and the second se |
| 11    | MOBILE RECHARGE                 | /435      |           | 11   | ZEROX MACHIN MANTINANCE | 9600.00                                                                                                                                                                                                                                                                                                                                                                                                                                                                                                                                                                                                                                                                                             |
| 11    | DR P D BANK A/C 18449 (ugc A/C) | - 0       | · · · · [ | 12   | WEBSIT RENAWAL          | (5900.00                                                                                                                                                                                                                                                                                                                                                                                                                                                                                                                                                                                                                                                                                            |
| 12    | DRPD BAIKAYC 10115 (0851) 01    | /18575    |           | 13   | INTERNATE EXP           | 9306.00                                                                                                                                                                                                                                                                                                                                                                                                                                                                                                                                                                                                                                                                                             |
|       |                                 | (         |           | 15   | T.A. ·                  | 7200.00                                                                                                                                                                                                                                                                                                                                                                                                                                                                                                                                                                                                                                                                                             |
|       |                                 |           | 1         | 16   | NCC OFFICE              | 0.00                                                                                                                                                                                                                                                                                                                                                                                                                                                                                                                                                                                                                                                                                                |
|       |                                 | 8         |           | 17   | SHIV USTAV              | 0.00                                                                                                                                                                                                                                                                                                                                                                                                                                                                                                                                                                                                                                                                                                |
|       |                                 |           | · 13      | 18   | UNI EXAM EXP.           | \$ 32700.00                                                                                                                                                                                                                                                                                                                                                                                                                                                                                                                                                                                                                                                                                         |
|       |                                 |           |           | 19   | SWASTHA SEVA YOJANA     | 138012.90                                                                                                                                                                                                                                                                                                                                                                                                                                                                                                                                                                                                                                                                                           |
|       |                                 | - N       |           |      | TOTAL                   | 150012.90                                                                                                                                                                                                                                                                                                                                                                                                                                                                                                                                                                                                                                                                                           |
|       |                                 |           |           |      |                         |                                                                                                                                                                                                                                                                                                                                                                                                                                                                                                                                                                                                                                                                                                     |