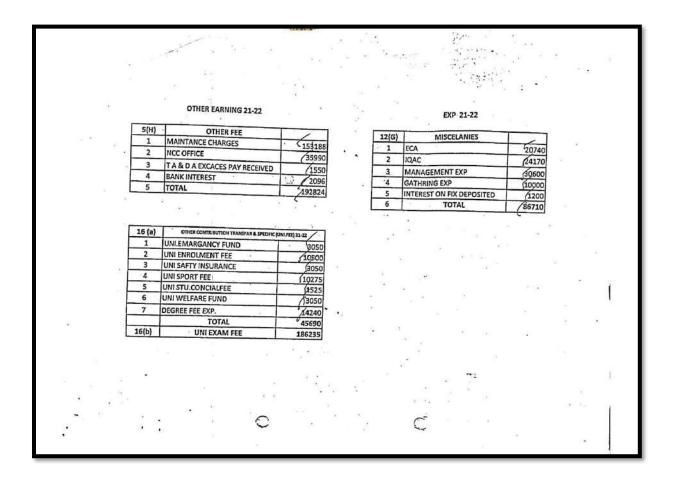

|     |       |                                 | н<br>1<br>1<br>1<br>1 | · .      | •             |                         | Tal. S.     | ~    |
|-----|-------|---------------------------------|-----------------------|----------|---------------|-------------------------|-------------|------|
|     |       |                                 |                       |          | 1             | •                       | *           | •    |
|     |       | EXP 20-21                       |                       |          | $\beta_{\mu}$ |                         | × - ,       |      |
|     |       |                                 |                       | 1 × × 1  | 13 C          | OTHER EXPENDITUR        | E 20-21     | -    |
| - 1 | 12(G) | MISCELANIES                     |                       |          | 11            | BANK CHARGES            | [ 1244.90   | 236  |
|     | 1     | ECA                             | 1/2020                |          | 2             | ADVARTISMENT            | ( 0.00      | 1008 |
|     | 2     | GAME & SPORT                    | (21340                |          | 3             | COLLEGE EXAM            | .0.00       | 1244 |
|     | 3     | MAGEZINE                        | 1/20                  | <u>p</u> | 4             | IDENTITY CARD           | (2000.00    |      |
| 1   | 4     | IQAC                            | ( 910                 |          | 4             | SOFTWARE EXP.           | 14160.00    |      |
|     | 5     | FIX DEPOSITED                   | 1                     | 0        | 6             | AUDIT FEE               | (122500.00  |      |
|     | 6     | MANAGEMENT EXP                  | 3270                  | -        | 7             | HOME SCI PRATICAL       | 0.00        |      |
| 3   | 7     | GATHRING EXP                    |                       | 0 .      | 8             | HOME ECO.               | 0.00        |      |
| 1   | 8     | REMUNARATION EXP                |                       | 0        | 9             | AFFILATION              | ( \$5000.00 | 8    |
| 3   | 9     | INTEREST ON FIX DEPOSITED       |                       | 0.       | 10            | IMIS EXP                | 28402.00    |      |
| 1   | 10    | UNNAT BHARAT ABHIYAN EXP        | 1500                  |          | 1.5.          | ZEROX MACHIN MANTINANCE | 9600.00     |      |
| 1   | 11    | MOBILE RECHARGE                 | (43                   |          | 11            | WEBSIT RENAWAL          | (5900.00    |      |
|     | 12    | DR P D BANK A/C 18449 (ugc A/C) |                       | 0        | 12            | INTERNATE EXP           | 9306.00     |      |
|     |       |                                 | 7857                  | 5        | 15            | T.A.                    | 0.00        |      |
|     |       |                                 | (                     |          | 15            | NCC OFFICE              | 7200.00     |      |
|     |       |                                 |                       |          | • 17          | SHIV USTAV              | 0.00        |      |
|     |       |                                 |                       |          | 18            | UNI EXAM EXP.           | 0.00        |      |
|     |       |                                 | 9 - B                 | · *      | 19            | SWASTHA SEVA YOJANA     | ( 32700.00  |      |
|     |       |                                 |                       |          | 19            | TOTAL                   | 138012.90   |      |
|     |       | •                               |                       |          |               |                         | 1941        |      |

|       |                                 |           | 10 a.     | 17   |                         |                                                                                                                                                                                                                                                                                                                                                                                                                                                                                                                                                                                                                                                                                                     |
|-------|---------------------------------|-----------|-----------|------|-------------------------|-----------------------------------------------------------------------------------------------------------------------------------------------------------------------------------------------------------------------------------------------------------------------------------------------------------------------------------------------------------------------------------------------------------------------------------------------------------------------------------------------------------------------------------------------------------------------------------------------------------------------------------------------------------------------------------------------------|
|       | . 4                             |           |           | 8    | · ·                     | 2 N                                                                                                                                                                                                                                                                                                                                                                                                                                                                                                                                                                                                                                                                                                 |
|       |                                 | * *       | AL 1.     |      |                         | and the start                                                                                                                                                                                                                                                                                                                                                                                                                                                                                                                                                                                                                                                                                       |
|       |                                 | · · · · · |           |      |                         |                                                                                                                                                                                                                                                                                                                                                                                                                                                                                                                                                                                                                                                                                                     |
|       |                                 | e         |           |      |                         | S. 1                                                                                                                                                                                                                                                                                                                                                                                                                                                                                                                                                                                                                                                                                                |
|       |                                 |           | _ ^       |      | 2 *                     |                                                                                                                                                                                                                                                                                                                                                                                                                                                                                                                                                                                                                                                                                                     |
|       |                                 | . 8       | ° (-)     |      |                         |                                                                                                                                                                                                                                                                                                                                                                                                                                                                                                                                                                                                                                                                                                     |
|       |                                 |           |           | 100  | ·                       |                                                                                                                                                                                                                                                                                                                                                                                                                                                                                                                                                                                                                                                                                                     |
|       | EXP 20-21                       |           |           |      | 5                       |                                                                                                                                                                                                                                                                                                                                                                                                                                                                                                                                                                                                                                                                                                     |
|       | MISCELANIES                     | <u> </u>  | - Ir      | 13 C | OTHER EXPENDITURE       | 20-21                                                                                                                                                                                                                                                                                                                                                                                                                                                                                                                                                                                                                                                                                               |
| 12(G) | ECA                             | 10        | 3 D T     | 1*   | BANK CHARGES            | 1244.90                                                                                                                                                                                                                                                                                                                                                                                                                                                                                                                                                                                                                                                                                             |
| 2     | GAME & SPORT                    | (21340    |           | 2    | ADVARTISMENT            | (0.00                                                                                                                                                                                                                                                                                                                                                                                                                                                                                                                                                                                                                                                                                               |
|       | MAGEZINE                        | 50        | 1         | 3    | COLLEGE EXAM            | 0.00                                                                                                                                                                                                                                                                                                                                                                                                                                                                                                                                                                                                                                                                                                |
| 3     | IQAC                            | 4 9100    | 17 A 1    | 4    | IDENTITY CARD           | (2000.00                                                                                                                                                                                                                                                                                                                                                                                                                                                                                                                                                                                                                                                                                            |
| 4     | FIX DEPOSITED                   | 0         | · 15      | 5    | SOFTWARE EXP.           | 14160.00                                                                                                                                                                                                                                                                                                                                                                                                                                                                                                                                                                                                                                                                                            |
| 6     | MANAGEMENT EXP                  | ( 32700   | ~  F      | 6    | AUDIT FEE               | (/22500.00                                                                                                                                                                                                                                                                                                                                                                                                                                                                                                                                                                                                                                                                                          |
| 7     | GATHRING EXP                    | O O       |           | 7    | HOME SCI PRATICAL       | 0.00                                                                                                                                                                                                                                                                                                                                                                                                                                                                                                                                                                                                                                                                                                |
| 8     | REMUNARATION EXP                | 0         |           | 8    | HOME ECO.               |                                                                                                                                                                                                                                                                                                                                                                                                                                                                                                                                                                                                                                                                                                     |
| 9     | INTEREST ON FIX DEPOSITED       | 0         | 11        | 9    | AFFILATION              | (15000.00                                                                                                                                                                                                                                                                                                                                                                                                                                                                                                                                                                                                                                                                                           |
| 10    | UNNAT BHARAT ABHIYAN EXP        | 15000     | ́ П       | 10   | MIS EXP                 | and the second se |
| 11    | MOBILE RECHARGE                 | /435      |           | 11   | ZEROX MACHIN MANTINANCE | 9600.00                                                                                                                                                                                                                                                                                                                                                                                                                                                                                                                                                                                                                                                                                             |
| 11    | DR P D BANK A/C 18449 (ugc A/C) | - 0       | · · · · [ | 12   | WEBSIT RENAWAL          | (5900.00                                                                                                                                                                                                                                                                                                                                                                                                                                                                                                                                                                                                                                                                                            |
| 12    | DRPD BAIKAYC 10115 (0851) 01    | /18575    |           | 13   | INTERNATE EXP           | 9306.00                                                                                                                                                                                                                                                                                                                                                                                                                                                                                                                                                                                                                                                                                             |
|       |                                 | (         |           | 15   | T.A. ·                  | 7200.00                                                                                                                                                                                                                                                                                                                                                                                                                                                                                                                                                                                                                                                                                             |
|       |                                 |           | 1         | 16   | NCC OFFICE              | 0.00                                                                                                                                                                                                                                                                                                                                                                                                                                                                                                                                                                                                                                                                                                |
|       |                                 | 8         |           | 17   | SHIV USTAV              | 0.00                                                                                                                                                                                                                                                                                                                                                                                                                                                                                                                                                                                                                                                                                                |
|       |                                 |           | · 13      | 18   | UNI EXAM EXP.           | \$ 32700.00                                                                                                                                                                                                                                                                                                                                                                                                                                                                                                                                                                                                                                                                                         |
|       |                                 |           |           | 19   | SWASTHA SEVA YOJANA     | 138012.90                                                                                                                                                                                                                                                                                                                                                                                                                                                                                                                                                                                                                                                                                           |
|       |                                 | - N       |           |      | TOTAL                   | 150012.90                                                                                                                                                                                                                                                                                                                                                                                                                                                                                                                                                                                                                                                                                           |
|       |                                 |           |           |      |                         |                                                                                                                                                                                                                                                                                                                                                                                                                                                                                                                                                                                                                                                                                                     |