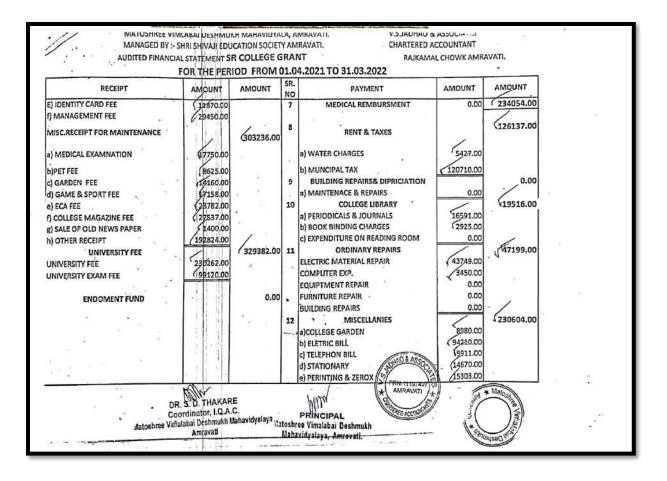

|     |       |                                 | н<br>1<br>1<br>1<br>1 | · .      | •             |                         | Tal. S.     | ~    |
|-----|-------|---------------------------------|-----------------------|----------|---------------|-------------------------|-------------|------|
|     |       |                                 |                       |          | 1             | •                       | *           | •    |
|     |       | EXP 20-21                       |                       |          | $\beta_{\mu}$ |                         | × - ,       |      |
|     |       |                                 |                       | 1 × × 1  | 13 C          | OTHER EXPENDITUR        | E 20-21     | -    |
| - 1 | 12(G) | MISCELANIES                     |                       |          | 11            | BANK CHARGES            | [ 1244.90   | 236  |
|     | 1     | ECA                             | 1/2020                |          | 2             | ADVARTISMENT            | ( 0.00      | 1008 |
|     | 2     | GAME & SPORT                    | (21340                |          | 3             | COLLEGE EXAM            | .0.00       | 1244 |
|     | 3     | MAGEZINE                        | 1/20                  | <u>p</u> | 4             | IDENTITY CARD           | (2000.00    |      |
| 1   | 4     | IQAC                            | ( 910                 |          | 4             | SOFTWARE EXP.           | 14160.00    |      |
|     | 5     | FIX DEPOSITED                   | 1                     | 0        | 6             | AUDIT FEE               | (122500.00  |      |
|     | 6     | MANAGEMENT EXP                  | 3270                  | -        | 7             | HOME SCI PRATICAL       | 0.00        |      |
| 3   | 7     | GATHRING EXP                    |                       | 0 .      | 8             | HOME ECO.               | 0.00        |      |
| 1   | 8     | REMUNARATION EXP                |                       | 0        | 9             | AFFILATION              | ( \$5000.00 | 8    |
| 3   | 9     | INTEREST ON FIX DEPOSITED       |                       | 0.       | 10            | IMIS EXP                | 28402.00    |      |
| 1   | 10    | UNNAT BHARAT ABHIYAN EXP        | 1500                  |          | 1.5.          | ZEROX MACHIN MANTINANCE | 9600.00     |      |
| 1   | 11    | MOBILE RECHARGE                 | (43                   |          | 11            | WEBSIT RENAWAL          | (5900.00    |      |
|     | 12    | DR P D BANK A/C 18449 (ugc A/C) |                       | 0        | 12            | INTERNATE EXP           | 9306.00     |      |
|     |       |                                 | 7857                  | 5        | 15            | T.A.                    | 0.00        |      |
|     |       |                                 | (                     |          | 15            | NCC OFFICE              | 7200.00     |      |
|     |       |                                 |                       |          | • 17          | SHIV USTAV              | 0.00        |      |
|     |       |                                 |                       |          | 18            | UNI EXAM EXP.           | 0.00        |      |
|     |       |                                 | 9 - B                 | · *      | 19            | SWASTHA SEVA YOJANA     | ( 32700.00  |      |
|     |       |                                 |                       |          | 19            | TOTAL                   | 138012.90   |      |
|     |       | •                               |                       |          |               |                         | 1941        |      |

|       |                                 |           | 10 a.     | 17   |                         |                                                                                                                                                                                                                                                                                                                                                                                                                                                                                                                                                                                                                                                                                                     |
|-------|---------------------------------|-----------|-----------|------|-------------------------|-----------------------------------------------------------------------------------------------------------------------------------------------------------------------------------------------------------------------------------------------------------------------------------------------------------------------------------------------------------------------------------------------------------------------------------------------------------------------------------------------------------------------------------------------------------------------------------------------------------------------------------------------------------------------------------------------------|
|       | . 4                             |           |           | 8    | · ·                     | 2 N                                                                                                                                                                                                                                                                                                                                                                                                                                                                                                                                                                                                                                                                                                 |
|       |                                 | * *       | AL 1.     |      |                         | and the start                                                                                                                                                                                                                                                                                                                                                                                                                                                                                                                                                                                                                                                                                       |
|       |                                 | · · · · · |           |      |                         |                                                                                                                                                                                                                                                                                                                                                                                                                                                                                                                                                                                                                                                                                                     |
|       |                                 | e         |           |      |                         | S. 1                                                                                                                                                                                                                                                                                                                                                                                                                                                                                                                                                                                                                                                                                                |
|       |                                 |           | _ ^       |      | 2 *                     |                                                                                                                                                                                                                                                                                                                                                                                                                                                                                                                                                                                                                                                                                                     |
|       |                                 | . 8       | ° (-)     |      |                         |                                                                                                                                                                                                                                                                                                                                                                                                                                                                                                                                                                                                                                                                                                     |
|       |                                 |           |           | 100  | ·                       |                                                                                                                                                                                                                                                                                                                                                                                                                                                                                                                                                                                                                                                                                                     |
|       | EXP 20-21                       |           |           |      | 5                       |                                                                                                                                                                                                                                                                                                                                                                                                                                                                                                                                                                                                                                                                                                     |
|       | MISCELANIES                     | <u> </u>  | - Ir      | 13 C | OTHER EXPENDITURE       | 20-21                                                                                                                                                                                                                                                                                                                                                                                                                                                                                                                                                                                                                                                                                               |
| 12(G) | ECA                             | 10        | 3 D T     | 1*   | BANK CHARGES            | 1244.90                                                                                                                                                                                                                                                                                                                                                                                                                                                                                                                                                                                                                                                                                             |
| 2     | GAME & SPORT                    | (21340    |           | 2    | ADVARTISMENT            | (0.00                                                                                                                                                                                                                                                                                                                                                                                                                                                                                                                                                                                                                                                                                               |
|       | MAGEZINE                        | 50        | 1         | 3    | COLLEGE EXAM            | 0.00                                                                                                                                                                                                                                                                                                                                                                                                                                                                                                                                                                                                                                                                                                |
| 3     | IQAC                            | 4 9100    | 17 A 1    | 4    | IDENTITY CARD           | (2000.00                                                                                                                                                                                                                                                                                                                                                                                                                                                                                                                                                                                                                                                                                            |
| 4     | FIX DEPOSITED                   | 0         | · 15      | 5    | SOFTWARE EXP.           | 14160.00                                                                                                                                                                                                                                                                                                                                                                                                                                                                                                                                                                                                                                                                                            |
| 6     | MANAGEMENT EXP                  | ( 32700   | ~  F      | 6    | AUDIT FEE               | (/22500.00                                                                                                                                                                                                                                                                                                                                                                                                                                                                                                                                                                                                                                                                                          |
| 7     | GATHRING EXP                    | O O       |           | 7    | HOME SCI PRATICAL       | 0.00                                                                                                                                                                                                                                                                                                                                                                                                                                                                                                                                                                                                                                                                                                |
| 8     | REMUNARATION EXP                | 0         |           | 8    | HOME ECO.               |                                                                                                                                                                                                                                                                                                                                                                                                                                                                                                                                                                                                                                                                                                     |
| 9     | INTEREST ON FIX DEPOSITED       | 0         | 11        | 9    | AFFILATION              | (15000.00                                                                                                                                                                                                                                                                                                                                                                                                                                                                                                                                                                                                                                                                                           |
| 10    | UNNAT BHARAT ABHIYAN EXP        | 15000     | ́ П       | 10   | MIS EXP                 | and the second se |
| 11    | MOBILE RECHARGE                 | /435      |           | 11   | ZEROX MACHIN MANTINANCE | 9600.00                                                                                                                                                                                                                                                                                                                                                                                                                                                                                                                                                                                                                                                                                             |
| 11    | DR P D BANK A/C 18449 (ugc A/C) | - 0       | · · · · [ | 12   | WEBSIT RENAWAL          | (5900.00                                                                                                                                                                                                                                                                                                                                                                                                                                                                                                                                                                                                                                                                                            |
| 12    | DRPD BAIKAYC 10115 (0851) 01    | /18575    |           | 13   | INTERNATE EXP           | 9306.00                                                                                                                                                                                                                                                                                                                                                                                                                                                                                                                                                                                                                                                                                             |
|       |                                 | (         |           | 15   | T.A. ·                  | 7200.00                                                                                                                                                                                                                                                                                                                                                                                                                                                                                                                                                                                                                                                                                             |
|       |                                 |           | 1         | 16   | NCC OFFICE              | 0.00                                                                                                                                                                                                                                                                                                                                                                                                                                                                                                                                                                                                                                                                                                |
|       |                                 | 8         |           | 17   | SHIV USTAV              | 0.00                                                                                                                                                                                                                                                                                                                                                                                                                                                                                                                                                                                                                                                                                                |
|       |                                 |           | · 13      | 18   | UNI EXAM EXP.           | \$ 32700.00                                                                                                                                                                                                                                                                                                                                                                                                                                                                                                                                                                                                                                                                                         |
|       |                                 |           |           | 19   | SWASTHA SEVA YOJANA     | 138012.90                                                                                                                                                                                                                                                                                                                                                                                                                                                                                                                                                                                                                                                                                           |
|       |                                 | - N       |           |      | TOTAL                   | 150012.90                                                                                                                                                                                                                                                                                                                                                                                                                                                                                                                                                                                                                                                                                           |
|       |                                 |           |           |      |                         |                                                                                                                                                                                                                                                                                                                                                                                                                                                                                                                                                                                                                                                                                                     |