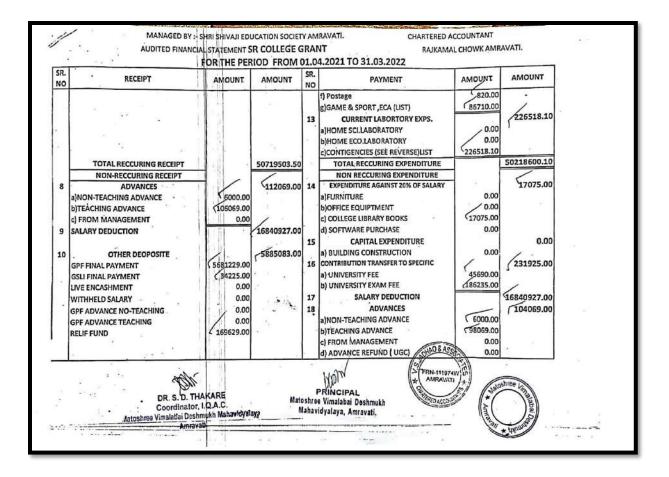

|     |       |                                 | н<br>1<br>1<br>1<br>1 | · .      | •             |                         | Tal. S.     | ~    |
|-----|-------|---------------------------------|-----------------------|----------|---------------|-------------------------|-------------|------|
|     |       |                                 |                       |          | 1             | •                       | *           | •    |
|     |       | EXP 20-21                       |                       |          | $\beta_{\mu}$ |                         | × - ,       |      |
|     |       |                                 |                       | 1 × × 1  | 13 C          | OTHER EXPENDITUR        | E 20-21     | -    |
| - 1 | 12(G) | MISCELANIES                     |                       |          | 11            | BANK CHARGES            | [ 1244.90   | 236  |
|     | 1     | ECA                             | 1/2020                |          | 2             | ADVARTISMENT            | ( 0.00      | 1008 |
|     | 2     | GAME & SPORT                    | (21340                |          | 3             | COLLEGE EXAM            | .0.00       | 1244 |
|     | 3     | MAGEZINE                        | 1/20                  | <u>p</u> | 4             | IDENTITY CARD           | (2000.00    |      |
| 1   | 4     | IQAC                            | ( 910                 |          | 4             | SOFTWARE EXP.           | 14160.00    |      |
|     | 5     | FIX DEPOSITED                   | 1                     | 0        | 6             | AUDIT FEE               | (122500.00  |      |
|     | 6     | MANAGEMENT EXP                  | 3270                  | -        | 7             | HOME SCI PRATICAL       | 0.00        |      |
| 3   | 7     | GATHRING EXP                    |                       | 0 .      | 8             | HOME ECO.               | 0.00        |      |
| 1   | 8     | REMUNARATION EXP                |                       | 0        | 9             | AFFILATION              | ( \$5000.00 | 8    |
| 3   | 9     | INTEREST ON FIX DEPOSITED       |                       | 0.       | 10            | IMIS EXP                | 28402.00    |      |
| 1   | 10    | UNNAT BHARAT ABHIYAN EXP        | 1500                  |          | 1.5.          | ZEROX MACHIN MANTINANCE | 9600.00     |      |
| 1   | 11    | MOBILE RECHARGE                 | (43                   |          | 11            | WEBSIT RENAWAL          | (5900.00    |      |
|     | 12    | DR P D BANK A/C 18449 (ugc A/C) |                       | 0        | 12            | INTERNATE EXP           | 9306.00     |      |
|     |       |                                 | 7857                  | 5        | 15            | T.A.                    | 0.00        |      |
|     |       |                                 | (                     |          | 15            | NCC OFFICE              | 7200.00     |      |
|     |       |                                 |                       |          | • 17          | SHIV USTAV              | 0.00        |      |
|     |       |                                 |                       |          | 18            | UNI EXAM EXP.           | 0.00        |      |
|     |       |                                 | 9 - B                 | · *      | 19            | SWASTHA SEVA YOJANA     | ( 32700.00  |      |
|     |       |                                 |                       |          | 19            | TOTAL                   | 138012.90   |      |
|     |       | •                               |                       |          |               |                         | 1941        |      |

|       |                                 |           | 10 a.     | 17   |                         |                                                                                                                                                                                                                                                                                                                                                                                                                                                                                                                                                                                                                                                                                                     |
|-------|---------------------------------|-----------|-----------|------|-------------------------|-----------------------------------------------------------------------------------------------------------------------------------------------------------------------------------------------------------------------------------------------------------------------------------------------------------------------------------------------------------------------------------------------------------------------------------------------------------------------------------------------------------------------------------------------------------------------------------------------------------------------------------------------------------------------------------------------------|
|       | . 4                             |           |           | 8    | · ·                     | 2 N                                                                                                                                                                                                                                                                                                                                                                                                                                                                                                                                                                                                                                                                                                 |
|       |                                 | * *       | AL 1.     |      |                         | and the start                                                                                                                                                                                                                                                                                                                                                                                                                                                                                                                                                                                                                                                                                       |
|       |                                 | · · · · · |           |      |                         |                                                                                                                                                                                                                                                                                                                                                                                                                                                                                                                                                                                                                                                                                                     |
|       |                                 | e         |           |      |                         | S. 1                                                                                                                                                                                                                                                                                                                                                                                                                                                                                                                                                                                                                                                                                                |
|       |                                 |           | _ ^       |      | 2 *                     |                                                                                                                                                                                                                                                                                                                                                                                                                                                                                                                                                                                                                                                                                                     |
|       |                                 | . 8       | ° (-)     |      |                         |                                                                                                                                                                                                                                                                                                                                                                                                                                                                                                                                                                                                                                                                                                     |
|       |                                 |           |           | 100  | ·                       |                                                                                                                                                                                                                                                                                                                                                                                                                                                                                                                                                                                                                                                                                                     |
|       | EXP 20-21                       |           |           |      | 5                       |                                                                                                                                                                                                                                                                                                                                                                                                                                                                                                                                                                                                                                                                                                     |
|       | MISCELANIES                     | <u> </u>  | - Ir      | 13 C | OTHER EXPENDITURE       | 20-21                                                                                                                                                                                                                                                                                                                                                                                                                                                                                                                                                                                                                                                                                               |
| 12(G) | ECA                             | 10        | 3 D T     | 1*   | BANK CHARGES            | 1244.90                                                                                                                                                                                                                                                                                                                                                                                                                                                                                                                                                                                                                                                                                             |
| 2     | GAME & SPORT                    | (21340    |           | 2    | ADVARTISMENT            | (0.00                                                                                                                                                                                                                                                                                                                                                                                                                                                                                                                                                                                                                                                                                               |
|       | MAGEZINE                        | 50        | 1         | 3    | COLLEGE EXAM            | 0.00                                                                                                                                                                                                                                                                                                                                                                                                                                                                                                                                                                                                                                                                                                |
| 3     | IQAC                            | 4 9100    | 17 A 1    | 4    | IDENTITY CARD           | (2000.00                                                                                                                                                                                                                                                                                                                                                                                                                                                                                                                                                                                                                                                                                            |
| 4     | FIX DEPOSITED                   | 0         | · 15      | 5    | SOFTWARE EXP.           | 14160.00                                                                                                                                                                                                                                                                                                                                                                                                                                                                                                                                                                                                                                                                                            |
| 6     | MANAGEMENT EXP                  | ( 32700   | ~  F      | 6    | AUDIT FEE               | (/22500.00                                                                                                                                                                                                                                                                                                                                                                                                                                                                                                                                                                                                                                                                                          |
| 7     | GATHRING EXP                    | O O       |           | 7    | HOME SCI PRATICAL       | 0.00                                                                                                                                                                                                                                                                                                                                                                                                                                                                                                                                                                                                                                                                                                |
| 8     | REMUNARATION EXP                | 0         |           | 8    | HOME ECO.               |                                                                                                                                                                                                                                                                                                                                                                                                                                                                                                                                                                                                                                                                                                     |
| 9     | INTEREST ON FIX DEPOSITED       | 0         | 11        | 9    | AFFILATION              | (15000.00                                                                                                                                                                                                                                                                                                                                                                                                                                                                                                                                                                                                                                                                                           |
| 10    | UNNAT BHARAT ABHIYAN EXP        | 15000     | ́ П       | 10   | MIS EXP                 | and the second se |
| 11    | MOBILE RECHARGE                 | /435      |           | 11   | ZEROX MACHIN MANTINANCE | 9600.00                                                                                                                                                                                                                                                                                                                                                                                                                                                                                                                                                                                                                                                                                             |
| 11    | DR P D BANK A/C 18449 (ugc A/C) | - 0       | · · · · [ | 12   | WEBSIT RENAWAL          | (5900.00                                                                                                                                                                                                                                                                                                                                                                                                                                                                                                                                                                                                                                                                                            |
| 12    | DRPD BAIKAYC 10115 (0851) 01    | /18575    |           | 13   | INTERNATE EXP           | 9306.00                                                                                                                                                                                                                                                                                                                                                                                                                                                                                                                                                                                                                                                                                             |
|       |                                 | (         |           | 15   | T.A. ·                  | 7200.00                                                                                                                                                                                                                                                                                                                                                                                                                                                                                                                                                                                                                                                                                             |
|       |                                 |           | 1         | 16   | NCC OFFICE              | 0.00                                                                                                                                                                                                                                                                                                                                                                                                                                                                                                                                                                                                                                                                                                |
|       |                                 | 8         |           | 17   | SHIV USTAV              | 0.00                                                                                                                                                                                                                                                                                                                                                                                                                                                                                                                                                                                                                                                                                                |
|       |                                 |           | · 13      | 18   | UNI EXAM EXP.           | \$ 32700.00                                                                                                                                                                                                                                                                                                                                                                                                                                                                                                                                                                                                                                                                                         |
|       |                                 |           |           | 19   | SWASTHA SEVA YOJANA     | 138012.90                                                                                                                                                                                                                                                                                                                                                                                                                                                                                                                                                                                                                                                                                           |
|       |                                 | - N       |           |      | TOTAL                   | 150012.90                                                                                                                                                                                                                                                                                                                                                                                                                                                                                                                                                                                                                                                                                           |
|       |                                 |           |           |      |                         |                                                                                                                                                                                                                                                                                                                                                                                                                                                                                                                                                                                                                                                                                                     |