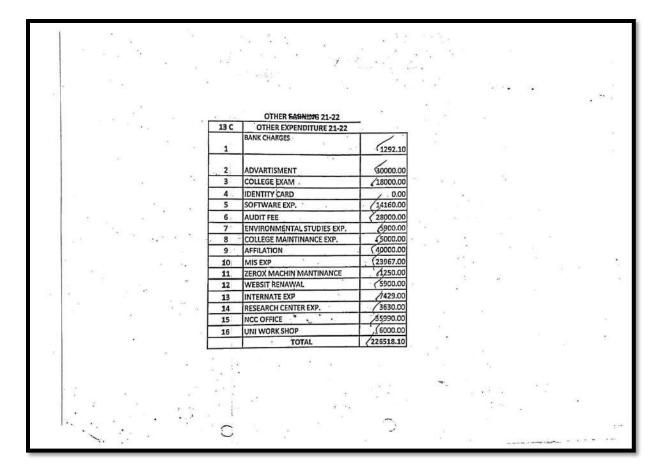

|     |       |                                 | н<br>1<br>1<br>1<br>1 | · .      | •             |                         | Tal. S.     | ~    |
|-----|-------|---------------------------------|-----------------------|----------|---------------|-------------------------|-------------|------|
|     |       |                                 |                       |          | 1             | •                       | *           | •    |
|     |       | EXP 20-21                       |                       |          | $\beta_{\mu}$ |                         | × - ,       |      |
|     |       |                                 |                       | 1 × × 1  | 13 C          | OTHER EXPENDITUR        | E 20-21     | -    |
| - 1 | 12(G) | MISCELANIES                     |                       |          | 11            | BANK CHARGES            | [ 1244.90   | 236  |
|     | 1     | ECA                             | 1/2020                |          | 2             | ADVARTISMENT            | ( 0.00      | 1008 |
|     | 2     | GAME & SPORT                    | (21340                |          | 3             | COLLEGE EXAM            | .0.00       | 1244 |
|     | 3     | MAGEZINE                        | 1/20                  | <u>p</u> | 4             | IDENTITY CARD           | (2000.00    |      |
| 1   | 4     | IQAC                            | ( 910                 |          | 4             | SOFTWARE EXP.           | 14160.00    |      |
|     | 5     | FIX DEPOSITED                   | 1                     | 0        | 6             | AUDIT FEE               | (122500.00  |      |
|     | 6     | MANAGEMENT EXP                  | 3270                  | -        | 7             | HOME SCI PRATICAL       | 0.00        |      |
| 3   | 7     | GATHRING EXP                    |                       | 0 .      | 8             | HOME ECO.               | 0.00        |      |
| 1   | 8     | REMUNARATION EXP                |                       | 0        | 9             | AFFILATION              | ( \$5000.00 | 8    |
| 3   | 9     | INTEREST ON FIX DEPOSITED       |                       | 0.       | 10            | IMIS EXP                | 28402.00    |      |
| 1   | 10    | UNNAT BHARAT ABHIYAN EXP        | 1500                  |          | 1.5.          | ZEROX MACHIN MANTINANCE | 9600.00     |      |
| 1   | 11    | MOBILE RECHARGE                 | (43                   |          | 11            | WEBSIT RENAWAL          | (5900.00    |      |
|     | 12    | DR P D BANK A/C 18449 (ugc A/C) |                       | 0        | 12            | INTERNATE EXP           | 9306.00     |      |
|     |       |                                 | 7857                  | 5        | 15            | T.A.                    | 0.00        |      |
|     |       |                                 | (                     |          | 15            | NCC OFFICE              | 7200.00     |      |
|     |       |                                 |                       |          | • 17          | SHIV USTAV              | 0.00        |      |
|     |       |                                 |                       |          | 18            | UNI EXAM EXP.           | 0.00        |      |
|     |       |                                 | 9 - B                 | · *      | 19            | SWASTHA SEVA YOJANA     | ( 32700.00  |      |
|     |       |                                 |                       |          | 19            | TOTAL                   | 138012.90   |      |
|     |       | •                               |                       |          |               |                         | 1941        |      |

|       |                                 |           | 10 a.     | 17   |                         |                                                                                                                                                                                                                                                                                                                                                                                                                                                                                                                                                                                                                                                                                                     |
|-------|---------------------------------|-----------|-----------|------|-------------------------|-----------------------------------------------------------------------------------------------------------------------------------------------------------------------------------------------------------------------------------------------------------------------------------------------------------------------------------------------------------------------------------------------------------------------------------------------------------------------------------------------------------------------------------------------------------------------------------------------------------------------------------------------------------------------------------------------------|
|       | . 4                             |           |           | 8    | · ·                     | 2 N                                                                                                                                                                                                                                                                                                                                                                                                                                                                                                                                                                                                                                                                                                 |
|       |                                 | * *       | AL 1.     |      |                         | and the start                                                                                                                                                                                                                                                                                                                                                                                                                                                                                                                                                                                                                                                                                       |
|       |                                 | · · · · · |           |      |                         |                                                                                                                                                                                                                                                                                                                                                                                                                                                                                                                                                                                                                                                                                                     |
|       |                                 | e         |           |      |                         | S. 1                                                                                                                                                                                                                                                                                                                                                                                                                                                                                                                                                                                                                                                                                                |
|       |                                 |           | _ ^       |      | 2 *                     |                                                                                                                                                                                                                                                                                                                                                                                                                                                                                                                                                                                                                                                                                                     |
|       |                                 | . 8       | ° (-)     |      |                         |                                                                                                                                                                                                                                                                                                                                                                                                                                                                                                                                                                                                                                                                                                     |
|       |                                 |           |           | 100  | ·                       |                                                                                                                                                                                                                                                                                                                                                                                                                                                                                                                                                                                                                                                                                                     |
|       | EXP 20-21                       |           |           |      | 5                       |                                                                                                                                                                                                                                                                                                                                                                                                                                                                                                                                                                                                                                                                                                     |
|       | MISCELANIES                     | <u> </u>  | - Ir      | 13 C | OTHER EXPENDITURE       | 20-21                                                                                                                                                                                                                                                                                                                                                                                                                                                                                                                                                                                                                                                                                               |
| 12(G) | ECA                             | 10        | 3 D T     | 1*   | BANK CHARGES            | 1244.90                                                                                                                                                                                                                                                                                                                                                                                                                                                                                                                                                                                                                                                                                             |
| 2     | GAME & SPORT                    | (21340    |           | 2    | ADVARTISMENT            | (0.00                                                                                                                                                                                                                                                                                                                                                                                                                                                                                                                                                                                                                                                                                               |
|       | MAGEZINE                        | 50        | 1         | 3    | COLLEGE EXAM            | 0.00                                                                                                                                                                                                                                                                                                                                                                                                                                                                                                                                                                                                                                                                                                |
| 3     | IQAC                            | 4 9100    | 17 A 1    | 4    | IDENTITY CARD           | (2000.00                                                                                                                                                                                                                                                                                                                                                                                                                                                                                                                                                                                                                                                                                            |
| 4     | FIX DEPOSITED                   | 0         | · 15      | 5    | SOFTWARE EXP.           | 14160.00                                                                                                                                                                                                                                                                                                                                                                                                                                                                                                                                                                                                                                                                                            |
| 6     | MANAGEMENT EXP                  | ( 32700   | ~  F      | 6    | AUDIT FEE               | (/22500.00                                                                                                                                                                                                                                                                                                                                                                                                                                                                                                                                                                                                                                                                                          |
| 7     | GATHRING EXP                    | O O       |           | 7    | HOME SCI PRATICAL       | 0.00                                                                                                                                                                                                                                                                                                                                                                                                                                                                                                                                                                                                                                                                                                |
| 8     | REMUNARATION EXP                | 0         |           | 8    | HOME ECO.               |                                                                                                                                                                                                                                                                                                                                                                                                                                                                                                                                                                                                                                                                                                     |
| 9     | INTEREST ON FIX DEPOSITED       | 0         | 11        | 9    | AFFILATION              | (15000.00                                                                                                                                                                                                                                                                                                                                                                                                                                                                                                                                                                                                                                                                                           |
| 10    | UNNAT BHARAT ABHIYAN EXP        | 15000     | ́ П       | 10   | MIS EXP                 | and the second se |
| 11    | MOBILE RECHARGE                 | /435      |           | 11   | ZEROX MACHIN MANTINANCE | 9600.00                                                                                                                                                                                                                                                                                                                                                                                                                                                                                                                                                                                                                                                                                             |
| 11    | DR P D BANK A/C 18449 (ugc A/C) | - 0       | · · · · [ | 12   | WEBSIT RENAWAL          | (5900.00                                                                                                                                                                                                                                                                                                                                                                                                                                                                                                                                                                                                                                                                                            |
| 12    | DRPD BAIKAYC 10115 (0851) 01    | /18575    |           | 13   | INTERNATE EXP           | 9306.00                                                                                                                                                                                                                                                                                                                                                                                                                                                                                                                                                                                                                                                                                             |
|       |                                 | (         |           | 15   | T.A. ·                  | 7200.00                                                                                                                                                                                                                                                                                                                                                                                                                                                                                                                                                                                                                                                                                             |
|       |                                 |           | 1         | 16   | NCC OFFICE              | 0.00                                                                                                                                                                                                                                                                                                                                                                                                                                                                                                                                                                                                                                                                                                |
|       |                                 | 8         |           | 17   | SHIV USTAV              | 0.00                                                                                                                                                                                                                                                                                                                                                                                                                                                                                                                                                                                                                                                                                                |
|       |                                 |           | · 13      | 18   | UNI EXAM EXP.           | \$ 32700.00                                                                                                                                                                                                                                                                                                                                                                                                                                                                                                                                                                                                                                                                                         |
|       |                                 |           |           | 19   | SWASTHA SEVA YOJANA     | 138012.90                                                                                                                                                                                                                                                                                                                                                                                                                                                                                                                                                                                                                                                                                           |
|       |                                 | - N       |           |      | TOTAL                   | 150012.90                                                                                                                                                                                                                                                                                                                                                                                                                                                                                                                                                                                                                                                                                           |
|       |                                 |           |           |      |                         |                                                                                                                                                                                                                                                                                                                                                                                                                                                                                                                                                                                                                                                                                                     |