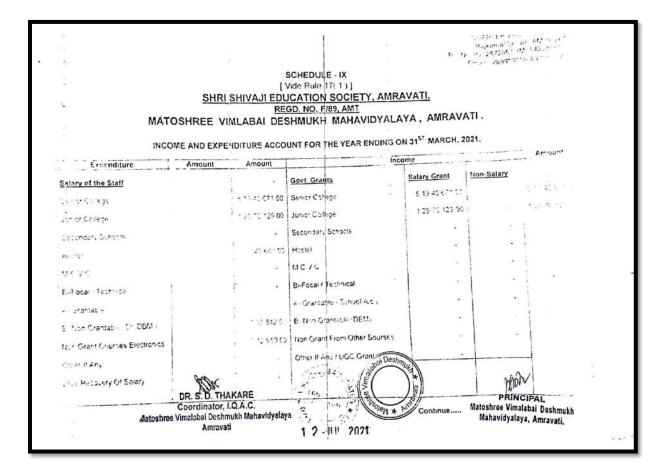

| 13          |           |               |                 |   |









V. S. JADHAO & ASSOCIATES CHARTERED ACCOUNTANTS Rajkamal Chovik, Amravati Ph No. 10(2572957 (M. 9422855125 Email - vsjadhaoca(Lgmail.cum MATOSHREE VIMLABAI DESHMUKH MAHAVIDYALAYA, AMRAVATI. M By :- Shri. Shivaji Education Society, Amravati. Balance - Sheet As On 31<sup>st</sup>, March 2021. Amount Funds & Llabilities Property & Assets Amount Amount Amount By. 10 ...... Armarked Fund Building A/c 74.06.263 00 UGC Build Grant 55 96 615 80 As per Last B/s 64,53,280 00 **Books & Equipment** Add During the Year 6 65.856 00 6 69 662 09 Ociety Fund Less Dep 10% 2,87,127 00 18 92 512 07 Loan & Advances Furniture & Fixture 29,59,927.62 Others 20 60,875 07 As per Last B/s 7,57,797 62 32,916 00 Society A/c Add : During the Year 22.02.130 00 2.10.279 00 Less Dep 10% Other Liabilities 3,03 673 30 4