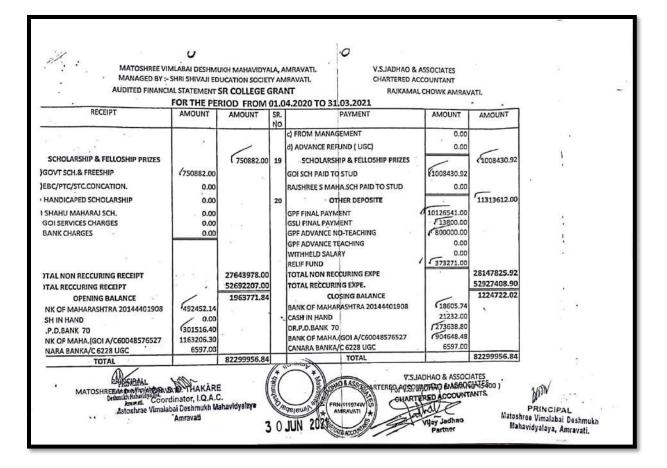

| NCC OFFICE              | 7200.00     |      |
|     |       |                                 |                       |          | • 17          | SHIV USTAV              | 0.00        |      |
|     |       |                                 |                       |          | 18            | UNI EXAM EXP.           | 0.00        |      |
|     |       |                                 | 9 - B                 | · *      | 19            | SWASTHA SEVA YOJANA     | ( 32700.00  |      |
|     |       |                                 |                       |          | 19            | TOTAL                   | 138012.90   |      |
|     |       | •                               |                       |          |               |                         | 1941        |      |



|       |                                 |           | 10 a.     | 17   |                         |                                                                                                                                                                                                                                                                                                                                                                                                                                                                                                                                                                                                                                                                                                     |
|-------|----------