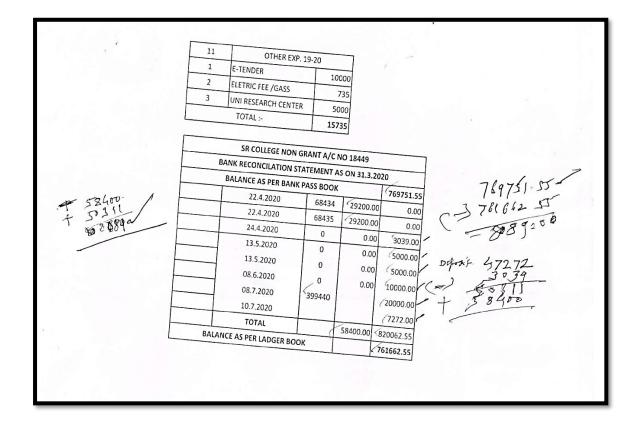

## Financial Audit Report Year 2019-2020

4.1.2 Percentage of expenditure, excluding salary for infrastructure augmentation during last five years. (DVV)