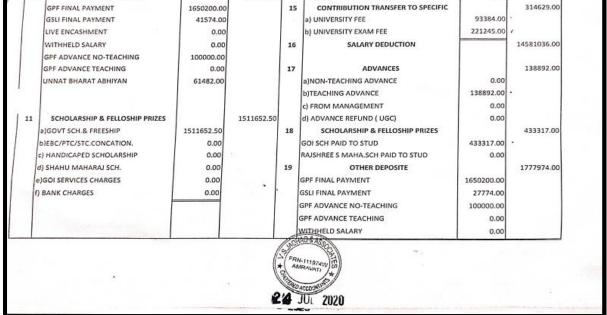

## Financial Audit Report Year 2019-2020

4.1.2 Percentage of expenditure, excluding salary for infrastructure augmentation during last five years. (DVV)

- Provide the consolidated fund allocation toward infrastructure augmentation on facilities duly certified by principal and CA: The Consolidated fund allocation towards infrastructure augmentation on facilities is provided and certified by the principal and CA.
- 2) Highlight the relevant items in the Audited Income and expenditure statement: The relevant items in the Audited Income and Expenditure statements are highlighted (in Pink colour with arrow)