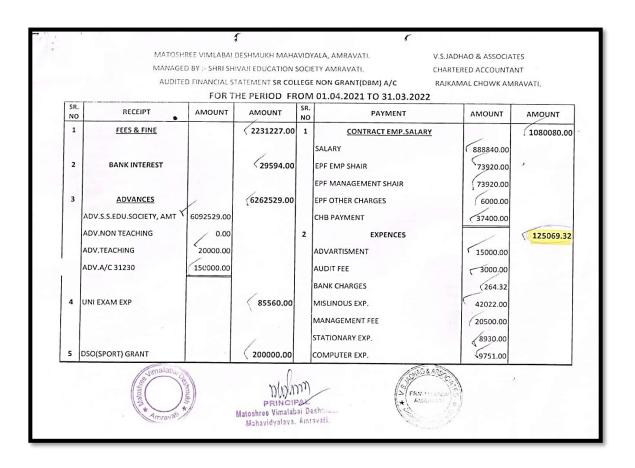

4.1.2 Percentage of expenditure, excluding salary for infrastructure augmentation during last five years. (DVV)

4.1.2 Percentage of expenditure, excluding salary for infrastructure augmentation during last five years. (DVV)