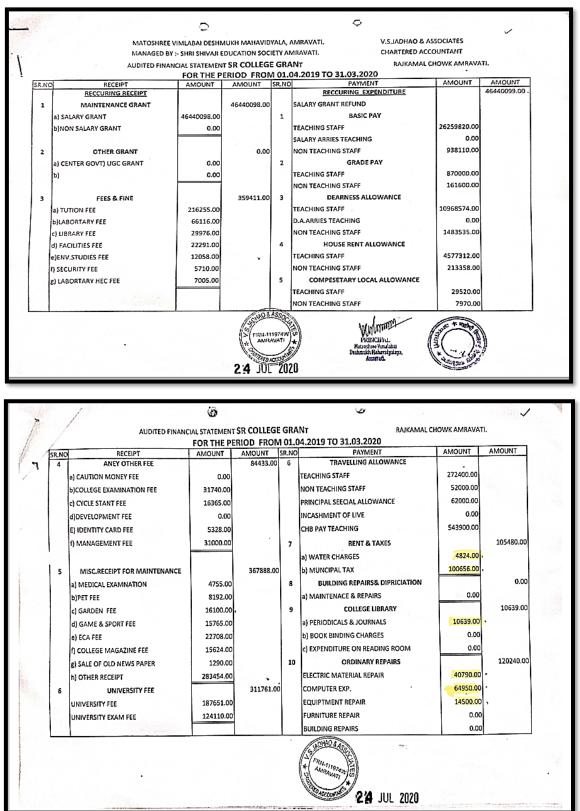

## Financial Audit Report Year 2019-2020

4.1.2 Percentage of expenditure, excluding salary for infrastructure augmentation during last five years. (DVV)

- Provide the consolidated fund allocation toward infrastructure augmentation on facilities duly certified by principal and CA: The Consolidated fund allocation towards infrastructure augmentation on facilities is provided and certified by the principal and CA.
- 2) Highlight the relevant items in the Audited Income and expenditure statement: The relevant items in the Audited Income and Expenditure statements are highlighted (in Pink colour with arrow)