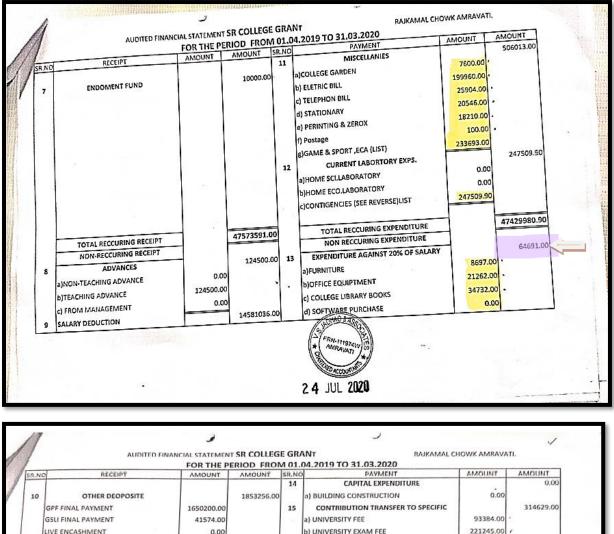

## Financial Audit Report Year 2019-2020

4.1.2 Percentage of expenditure, excluding salary for infrastructure augmentation during last five years. (DVV)

- Provide the consolidated fund allocation toward infrastructure augmentation on facilities duly certified by principal and CA: The Consolidated fund allocation towards infrastructure augmentation on facilities is provided and certified by the principal and CA.
- 2) Highlight the relevant items in the Audited Income and expenditure statement: The relevant items in the Audited Income and Expenditure statements are highlighted (in Pink colour with arrow)