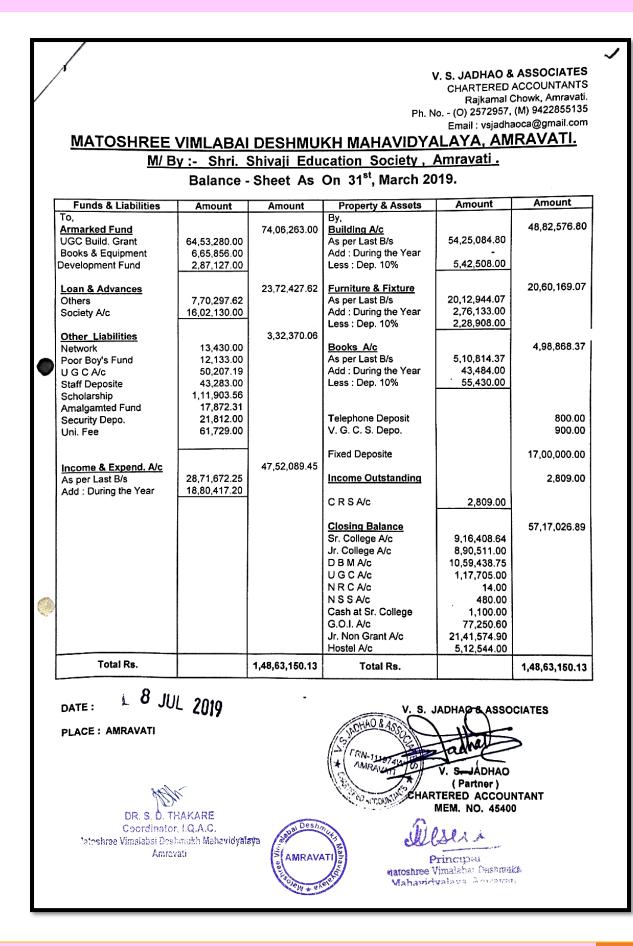

#### **Financial Audit Report** Year 2018-2019 V.S. JADHAO & CHARTERED ACCO 93 Rajkamal Chowk, AMK Ph. No. (O) 0721-2572957, (M) 94228 Email : vsjadhaoca@gmail MATOSHRI VIMLABAI DESHMUKH MAHAVIDYALAYA, AMRAVATI. M/By :- Shri. Shivaji Education Society, Amravati. As On 31/03/2019 **CERTIFICATE NO. I:** Certificate that the salaries & allowances mentioned in the statements & accounts were actually paid to the members of the Teaching & Non-Teaching Staff & that no part of the amount was returned to the College funds in the from of donation or in any other manner. AO&ASS JADHAO & ASSOCIATES DATE : 1 9 JUN 2019 FRN-111974W ACE : AMRAVATI AMRAVATI 7. S. JADHAO 6 (Partner) CHARTERED ACCOUNTANT MEM. NO. 45400 **CERTIFICATE NO. II:** Certificate that the members of the Teaching & Non-Teaching Staff of the college (Full- time & Parttime) having been actually paid D.A. According to the rates sanctioned by the Govt. for their own Full-time & Part-time employees respectively during the year 2018-2019 & the total expenditure on dearness allowances at Govt. rates works out to Rs. 2,29,88,513/-This includes Rs. Nil on the part-time staff sanctioned from time to time. The expenditure on account of D.A. to the staff of the college hostel, gymkhana, residential quarter & reading room has not been included in the total expenditure of Rs. 2,29,88,513/-& ASSOCIATES 0 & A n DATE 19 JUN 2019 C -RN-111974W PLACE : AMRAVATI AMRAVATI S. JADHAO (Partner) DACCON CHARTERED ACCOUNTANT MEM. NO. 45400 **CERTIFICATE NO. III :** Certificate that the expenditure on provident fund contribution & gratuity fund has been incurred at the rates prescribed & already approved by the Govt. from to time. JADHAO & ASSOCIATES DATE : 19 or, I.Q.A.C. PLACE : AMRAYATI Deshmukh Mahavidyalaya **JADHAO** Amrayati Princip (Partner ) natoshreHARTERED ACCOUNTANT Mahaviriyala MEM. NO: 45400

4.1.2 Percentage of expenditure, excluding salary for infrastructure augmentation during last five years. (DVV)