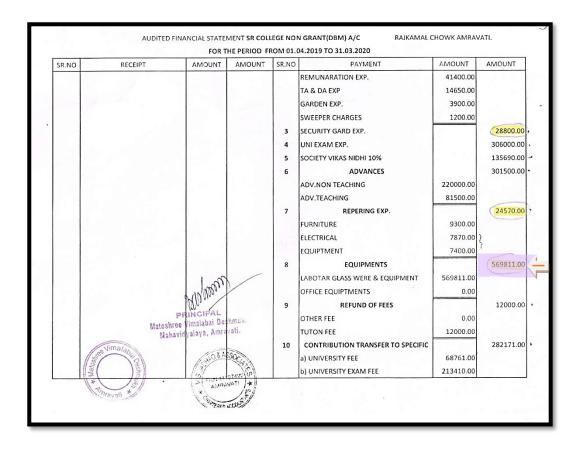

## Financial Audit Report Year 2019-2020

4.1.2 Percentage of expenditure, excluding salary for infrastructure augmentation during last five years. (DVV)