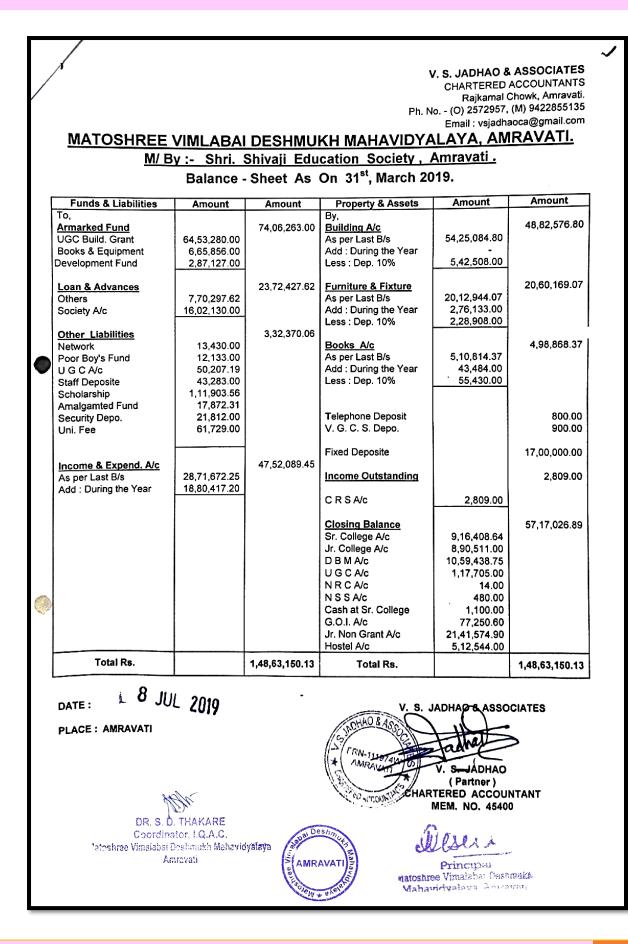

#### **Financial Audit Report** Year 2018-2019 V.S. JADHAO & CHARTERED ACCO 93 Rajkamal Chowk, AMK Ph. No. (O) 0721-2572957, (M) 94228 Email : vsjadhaoca@gmail MATOSHRI VIMLABAI DESHMUKH MAHAVIDYALAYA, AMRAVATI. M/By :- Shri. Shivaji Education Society, Amravati. As On 31/03/2019 **CERTIFICATE NO. I:** Certificate that the salaries & allowances mentioned in the statements & accounts were actually paid to the members of the Teaching & Non-Teaching Staff & that no part of the amount was returned to the College funds in the from of donation or in any other manner. AO&ASS JADHAO & ASSOCIATES DATE : 1 9 JUN 2019 FRN-111974W ACE : AMRAVATI AMRAVATI 7. S. JADHAO 6 (Partner) CHARTERED ACCOUNTANT MEM. NO. 45400 **CERTIFICATE NO. II:** Certificate that the members of the Teaching & Non-Teaching Staff of the college (Full- time & Parttime) having been actually paid D.A. According to the rates sanctioned by the Govt. for their own Full-time & Part-time employees respectively during the year 2018-2019 & the total expenditure on dearness allowances at Govt. rates works out to Rs. 2,29,88,513/-This includes Rs. Nil on the part-time staff sanctioned from time to time. The expenditure on account of D.A. to the staff of the college hostel, gymkhana, residential quarter & reading room has not been included in the total expenditure of Rs. 2,29,88,513/-& ASSOCIATES 0 & A n DATE 19 JUN 2019 C -RN-111974W PLACE : AMRAVATI AMRAVATI S. JADHAO (Partner) DACCON CHARTERED ACCOUNTANT MEM. NO. 45400 **CERTIFICATE NO. III :** Certificate that the expenditure on provident fund contribution & gratuity fund has been incurred at the rates prescribed & already approved by the Govt. from to time. JADHAO & ASSOCIATES DATE : 19 or, I.Q.A.C. PLACE : AMRAYATI Deshmukh Mahavidyalaya **JADHAO** Amrayati Princip (Partner ) natoshreHARTERED ACCOUNTANT Mahaviriyala MEM. NO: 45400

4.1.2 Percentage of expenditure, excluding salary for infrastructure augmentation during last five years. (DVV)