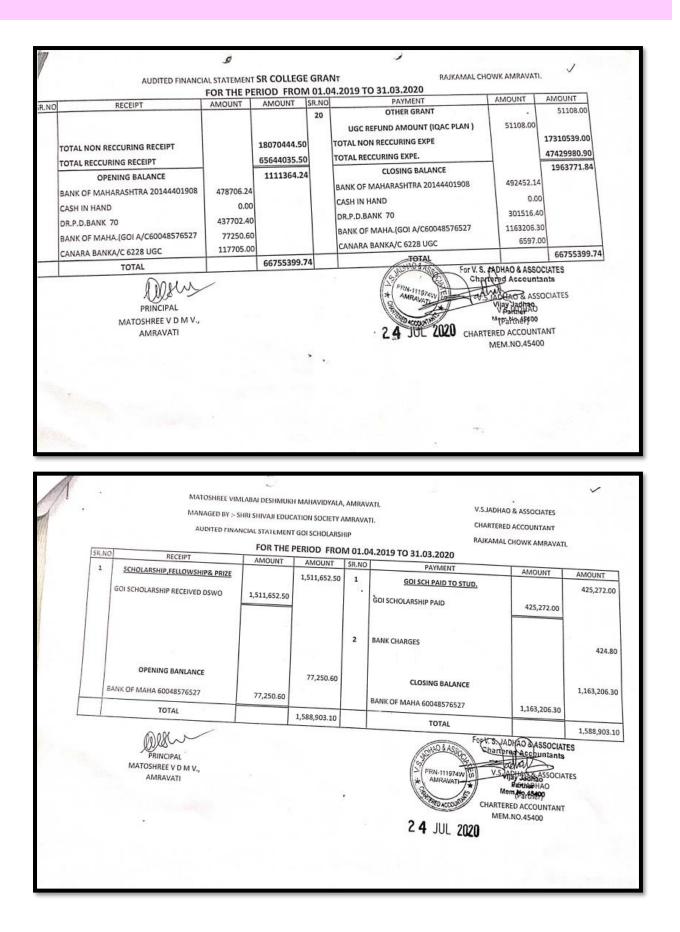

## Financial Audit Report Year 2019-2020

4.1.2 Percentage of expenditure, excluding salary for infrastructure augmentation during last five years. (DVV)

- Provide the consolidated fund allocation toward infrastructure augmentation on facilities duly certified by principal and CA: The Consolidated fund allocation towards infrastructure augmentation on facilities is provided and certified by the principal and CA.
- 2) Highlight the relevant items in the Audited Income and expenditure statement: The relevant items in the Audited Income and Expenditure statements are highlighted (in Pink colour with arrow)