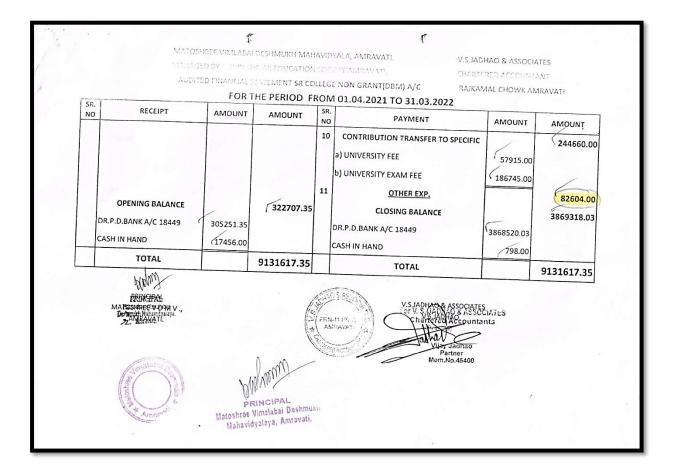

## Financial Audit Report Year 2020-2021

4.1.2 Percentage of expenditure, excluding salary for infrastructure augmentation during last five years. (DVV)

4.1.2 Percentage of expenditure, excluding salary for infrastructure augmentation during last five years. (DVV)