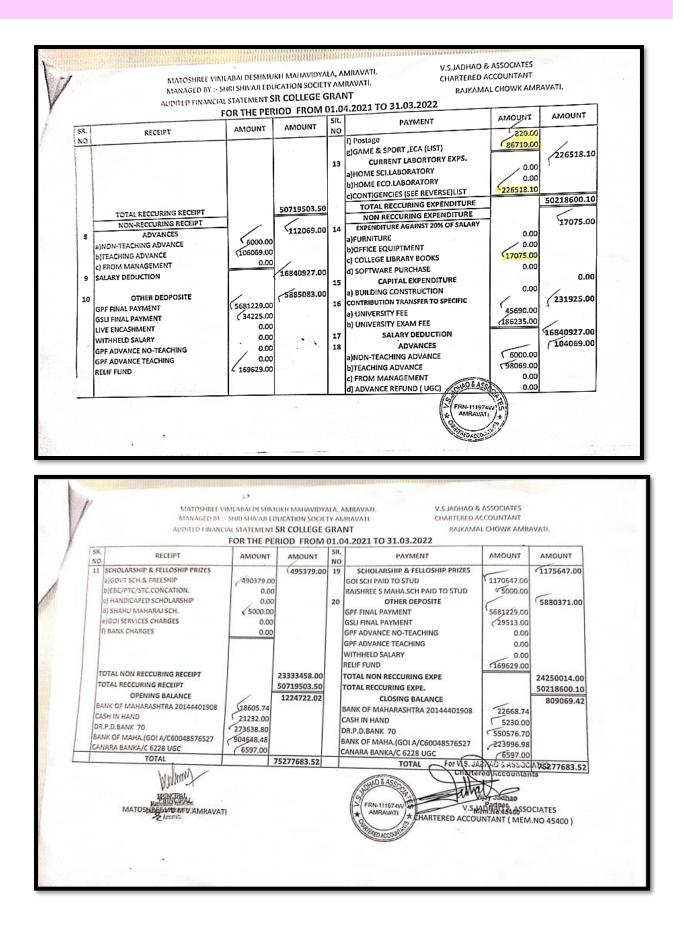

4.1.2 Percentage of expenditure, excluding salary for infrastructure augmentation during last five years. (DVV)

4.1.2 Percentage of expenditure, excluding salary for infrastructure augmentation during last five years. (DVV)