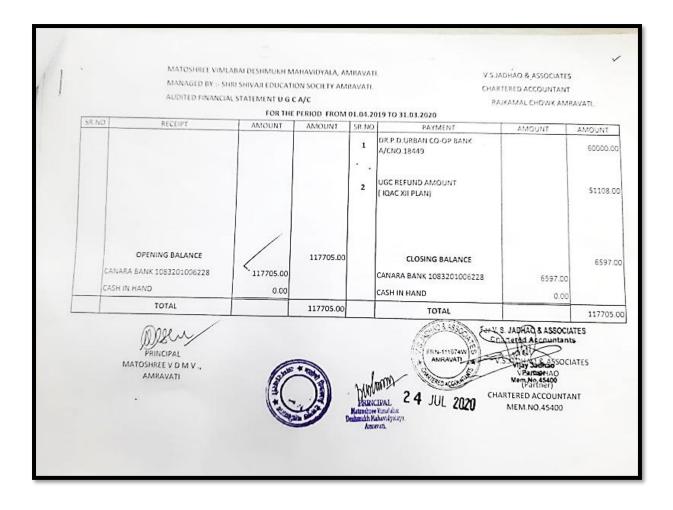

## Financial Audit Report Year 2019-2020

4.1.2 Percentage of expenditure, excluding salary for infrastructure augmentation during last five years. (DVV)