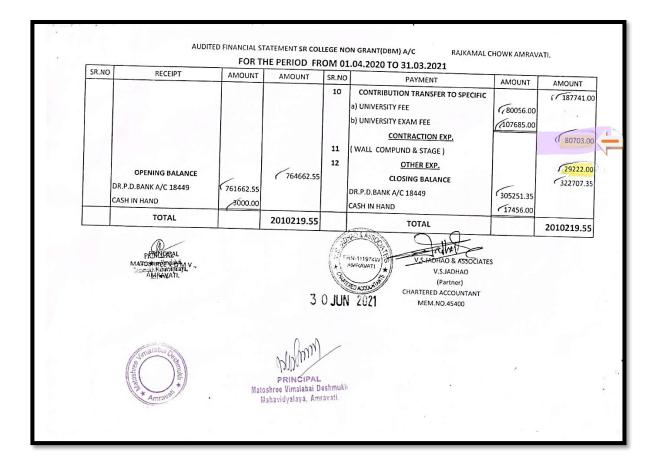

## Financial Audit Report Year 2020-2021

4.1.2 Percentage of expenditure, excluding salary for infrastructure augmentation during last five years. (DVV)

4.1.2 Percentage of expenditure, excluding salary for infrastructure augmentation during last five years. (DVV)

4.1.2 Percentage of expenditure, excluding salary for infrastructure augmentation during last five years. (DVV)

| an a second contraction and and a second | and a star of the second star of the | s provinsi di di su sustat e Maratser | na manandra anta anta ana ana anta anta anta anta | 1.55.55.55.55.55.55.55.55.55.55.55.55.55       |                                                                                 |
|----------------------------------------------------------------------------------------------------------------|--------------------------------------|---------------------------------------|---------------------------------------------------|------------------------------------------------|---------------------------------------------------------------------------------|
| • •                                                                                                            |                                      |                                       |                                                   |                                                | (30) -                                                                          |
|                                                                                                                |                                      |                                       | F                                                 | CHARTER<br>Rajkan<br>Ph. No (O) 25729          | O & ASSOCIATES<br>ED ACCOUNTANTS<br>nal Chowk, Amravati.<br>157, (M) 9422855135 |
| MATOSHRE                                                                                                       | E VIMLAB                             | AI DESHML                             | JKH MAHAVIDY                                      | Email:vsja<br>או אעא אמ                        | adhaoca@gmail.com                                                               |
| <u>M</u> .                                                                                                     | /By:-Shri                            | . Shivaji Ed                          | ucation Society,                                  | Amravati                                       | IRAVATI.                                                                        |
|                                                                                                                | Balance                              | e - Sheet As                          | On 31 <sup>st</sup> , March 2                     | 2021.                                          |                                                                                 |
| Funds & Liabilities                                                                                            | Amount                               | Amount                                | Property & Assets                                 | Amount                                         | Amount                                                                          |
| Armarked Fund<br>UGC Build. Grant                                                                              |                                      | 74,06,263.00                          | By,<br>Building A/c                               |                                                |                                                                                 |
| Books & Equipment                                                                                              | 64,53,280.00<br>6,65,856.00          |                                       | As per Last B/s                                   | 55,96,615.80                                   | 50,36,953.80                                                                    |
| Society Fund                                                                                                   | 2,87,127.00                          |                                       | Add : During the Year<br>Less : Dep. 10%          | 5,59,662.00                                    |                                                                                 |
| Loan & Advances                                                                                                |                                      | 20 50 007 00                          |                                                   | 3,39,062.00                                    | -                                                                               |
| Others                                                                                                         | 7,57,797.62                          |                                       | Furniture & Fixture<br>As per Last B/s            | 20 60 975 97                                   | 18,92,512.07                                                                    |
| Society A/c                                                                                                    | 22,02,130.00                         |                                       | Add : During the Year                             | 20,69,875.07<br>32,916.00                      | -                                                                               |
| Other Liabilities                                                                                              |                                      | 3,03,673.30                           | Less : Dep. 10%                                   | 2,10,279.00                                    |                                                                                 |
| Network                                                                                                        | 13,430.00                            |                                       | Books A/c                                         |                                                | 4,60,435.37                                                                     |
| Poor Boy's Fund<br>U G C A/c                                                                                   | 12,133.00                            |                                       | As per Last B/s                                   | 4,95,210.37                                    | 4,00,435.37                                                                     |
| Staff Deposite                                                                                                 | 50,207.19<br>1,42,550.80             |                                       | Add : During the Year<br>Less : Dep. 10%          | 16,384.00                                      |                                                                                 |
| Amalgamted Fund                                                                                                | 17,872.31                            |                                       | Less . Dep. 1076                                  | 51,159.00                                      |                                                                                 |
| Security Depo.<br>Uni. Fee                                                                                     | 21,812.00<br>45,668.00               |                                       | Telephone Deposit                                 |                                                | 800.00                                                                          |
| acome & Expend. A/c                                                                                            | 10,000.00                            |                                       | V. G. C. S. Depo.                                 |                                                | 900.00                                                                          |
| As per Last B/s                                                                                                | 59,33,255.59                         | 45,62,243.93                          | Fixed Deposite                                    |                                                |                                                                                 |
| ess : During the Year                                                                                          | 13,71,011.66                         |                                       | Fixed Deposite                                    |                                                | 25,00,000.00                                                                    |
|                                                                                                                |                                      |                                       | Income Outstanding                                |                                                | 1,48,454.36                                                                     |
|                                                                                                                |                                      |                                       | Scholarship<br>C R S A/c                          | 1,45,645.36<br>2,809.00                        | -                                                                               |
| •                                                                                                              |                                      |                                       |                                                   |                                                |                                                                                 |
|                                                                                                                | 5                                    |                                       | Closing Balance<br>Sr. College A/c                | 3,20,073.54                                    | 51,92,052.25                                                                    |
|                                                                                                                |                                      |                                       | Jr. College A/c                                   | 10,94,690.48                                   |                                                                                 |
|                                                                                                                |                                      | 1 1 1 1 1 1 1 1 1 1 1 1 1 1 1 1 1 1 1 | D B M A/c<br>U G C A/c                            | 3,22,707.35                                    |                                                                                 |
| •                                                                                                              |                                      |                                       | N R C A/c                                         | 6,597.00<br>14.00                              |                                                                                 |
|                                                                                                                |                                      |                                       | NSSA/c                                            | 480.00                                         |                                                                                 |
|                                                                                                                |                                      |                                       | Cash at Sr. College<br>G.O.I. A/c                 | 1,100.00<br>9,04,648.48                        |                                                                                 |
| •                                                                                                              |                                      |                                       | Jr. Non Grant A/c                                 | 20,23,216.40                                   |                                                                                 |
| 0                                                                                                              |                                      |                                       | Hostel A/c                                        | 5,18,525.00                                    |                                                                                 |
| Total Rs.                                                                                                      |                                      | 1,52,32,107.85                        | Total Rs.                                         |                                                | 1,52,32,107.85                                                                  |
|                                                                                                                |                                      |                                       |                                                   | L                                              | 1,02,02,107.03                                                                  |
| ATE: 12 JUL 20                                                                                                 | 021                                  |                                       | & Ascol V. S. J                                   |                                                |                                                                                 |
| -                                                                                                              | er talo al l                         | (ALLAC                                | V. S. J.                                          | ADHAO & ASSOC                                  | IATES                                                                           |
| LACE: AMRAVATI                                                                                                 |                                      | FRN                                   | 111974WE                                          | Hat                                            |                                                                                 |
| 0                                                                                                              |                                      | AME                                   | AVATI +                                           | athe                                           |                                                                                 |
|                                                                                                                | Alle                                 |                                       | Share                                             | VES. JADHAQ                                    | N                                                                               |
| DR.                                                                                                            | S. D. THAKARE                        |                                       | CHART                                             | (Partner)                                      |                                                                                 |
|                                                                                                                | rdinator, I.Q.A.C.                   |                                       | N N                                               | IEM. NORIASAR                                  |                                                                                 |
| acoshree vimali                                                                                                | abai Deshmukh Mahi<br>Amravati       | 1.51                                  |                                                   | ee Vimalabai Desrimuk<br>vaji Nagar Amravati 4 |                                                                                 |
|                                                                                                                |                                      | e e                                   |                                                   | - y magar ranarad -                            |                                                                                 |
|                                                                                                                |                                      | Sciew                                 | + exelet                                          |                                                |                                                                                 |
|                                                                                                                |                                      |                                       |                                                   |                                                | ti ang                                      |
|                                                                                                                |                                      |                                       |                                                   |                                                |                                                                                 |