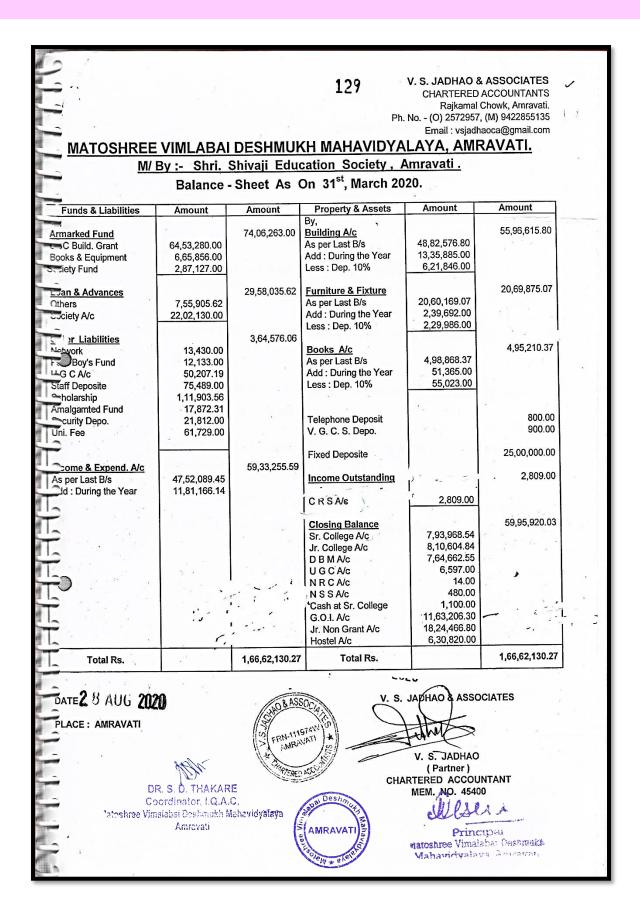

## Financial Audit Report Year 2020-2021

4.1.2 Percentage of expenditure, excluding salary for infrastructure augmentation during last five years. (DVV)

4.1.2 Percentage of expenditure, excluding salary for infrastructure augmentation during last five years. (DVV)