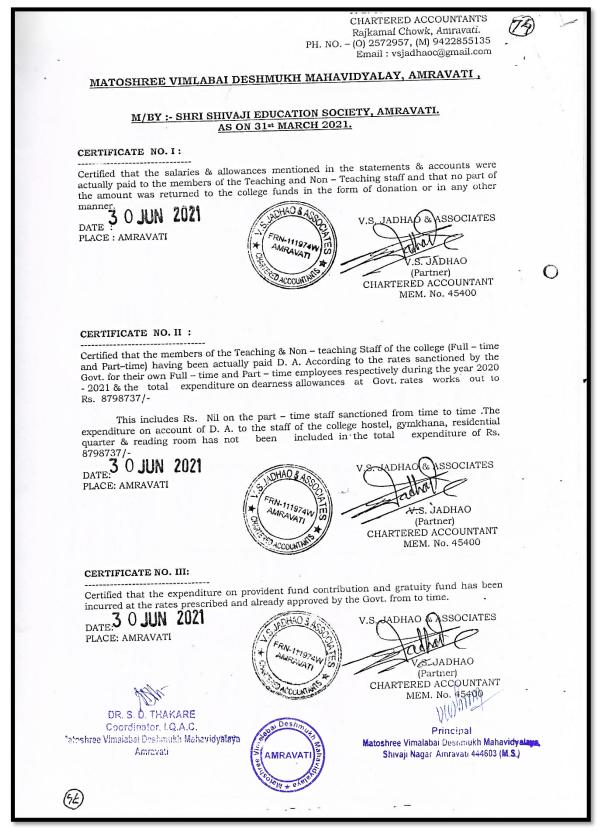

4.1.2 Percentage of expenditure, excluding salary for infrastructure augmentation during last five years. (DVV)

4.1.2 Percentage of expenditure, excluding salary for infrastructure augmentation during last five years. (DVV)