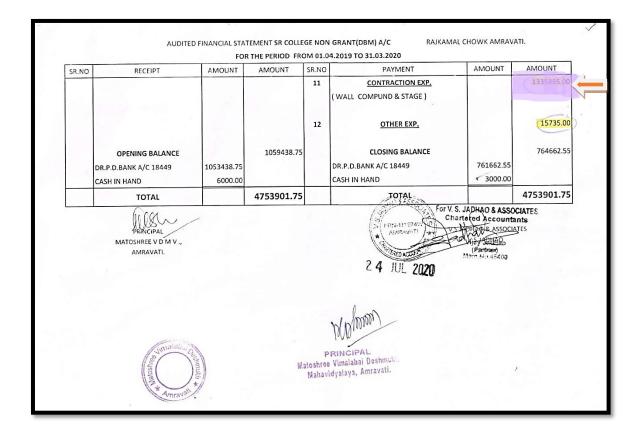

## Financial Audit Report Year 2019-2020

4.1.2 Percentage of expenditure, excluding salary for infrastructure augmentation during last five years. (DVV)