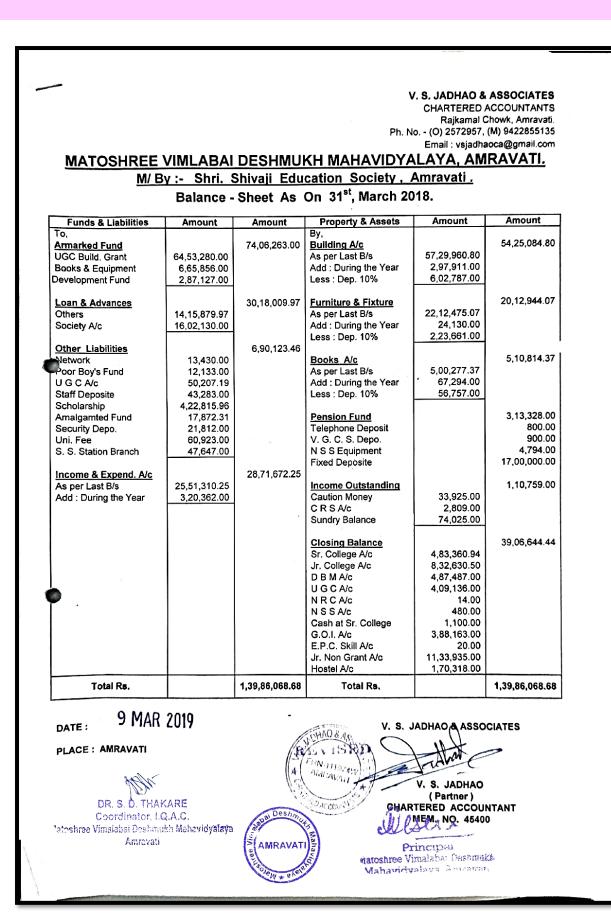

## Financial Audit Report- Year 2017-2018

| MATOSHRI VIMLABAI DE                                                                                                                                                    | CHAR<br>Rajka<br>Ph. No. (O) 0721<br>Ema<br>SHMUKH MAHAVIDYALAYA                               | DHAO & ASSOCIATES<br>TERED ACCOUNTANTS<br>amal Chowk, AMRAVATI.<br>-2572957, (M) 9422855135<br>iil : vsjadhaoca@gmail.com |
|-------------------------------------------------------------------------------------------------------------------------------------------------------------------------|------------------------------------------------------------------------------------------------|---------------------------------------------------------------------------------------------------------------------------|
| M/By :- Shri Sh                                                                                                                                                         | ivaji Education Society, Amrava                                                                | ti.                                                                                                                       |
|                                                                                                                                                                         | As On 31/03/2018                                                                               | —                                                                                                                         |
|                                                                                                                                                                         | As on shosigere                                                                                |                                                                                                                           |
| CERTIFICATE NO. 1 :<br>Certificate that the salaries & allowan                                                                                                          | ces mentioned in the statements & account                                                      | ints were actually paid to                                                                                                |
| the members of the Teaching & Non-Te                                                                                                                                    | eaching Staff & that no part of the and                                                        | Juint was retained to the                                                                                                 |
| college funds in the from of donation or in                                                                                                                             | any other manner.                                                                              |                                                                                                                           |
| DATE : 1 2 JUL 2010<br>PLACE : AMRAVATI                                                                                                                                 | GG FRN-111974W                                                                                 | ADHAO & ASSOCIATES<br>V. S. JADHAO<br>(Partner)<br>FERED ACCOUNTANT<br>MEM. NO. 45400                                     |
| CERTIFICATE NO. II :                                                                                                                                                    |                                                                                                |                                                                                                                           |
| Certificate that the members of the T<br>time) having been actually paid D.A. Acc<br>& Part-time employees respectively du<br>allowances at Govt. rates works out to Rs | ring the year 2017–2018 & the total                                                            | rt. for their own Full-time                                                                                               |
| This includes Rs. Nil on the part-tim D.A. to the staff of the college hostel, gy in the total expenditure of <b>Rs. 1,99,01</b> ,8                                     | e staff sanctioned from time to time. The<br>mkhana, residential quarter & reading ro<br>877/- | expenditure on account of<br>om has not been included                                                                     |
| DATE : 1 2 JUL 2018<br>PLACE : AMRAVATI                                                                                                                                 | C (FEN-111074W)                                                                                | HAO & ASSOCIATES<br>V-6. JADHAO<br>(Partuer)<br>RTERED ACCOUNTANT<br>MEM. NO. 45400                                       |
| CERTIFICATE NO. III :                                                                                                                                                   |                                                                                                |                                                                                                                           |
|                                                                                                                                                                         | provident fund contribution & gratuity fun<br>he Govt. from to time.                           | d has been incurred at the                                                                                                |
| DATE : DR. S. D. THAKARE<br>PLACE AMRAVATIQ.A.C.<br>Patoshree Vimalabai Doshmukh Mahavidyalaya .<br>Amravati                                                            |                                                                                                | ADHAO & ASSOCIATES<br>T.S. JADHAO<br>(Partner)<br>RTERED ACCOUNTANT<br>MEM. NO. 45400                                     |