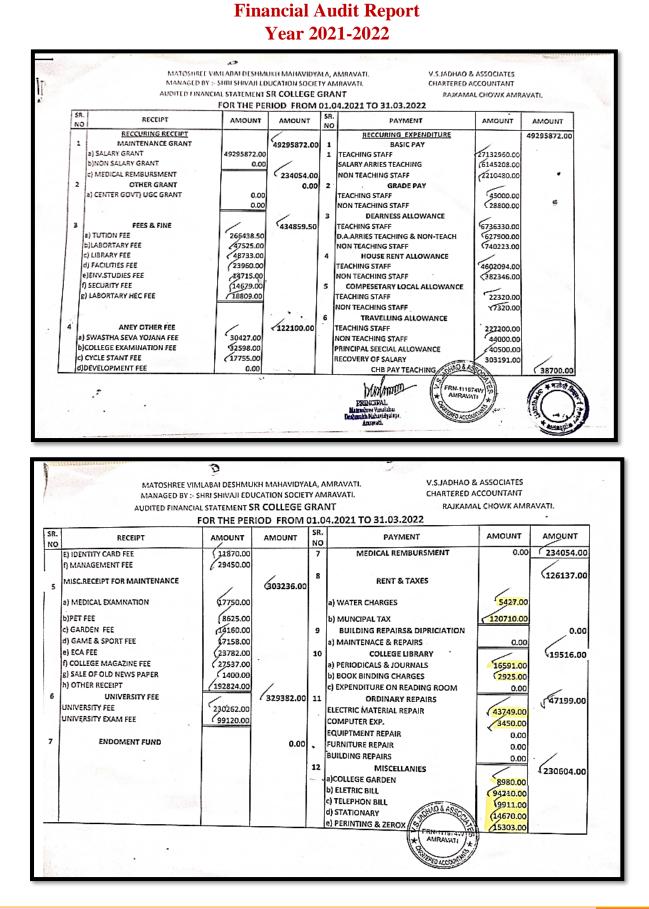

4.1.2 Percentage of expenditure, excluding salary for infrastructure augmentation during last five years. (DVV)

4.1.2 Percentage of expenditure, excluding salary for infrastructure augmentation during last five years. (DVV)