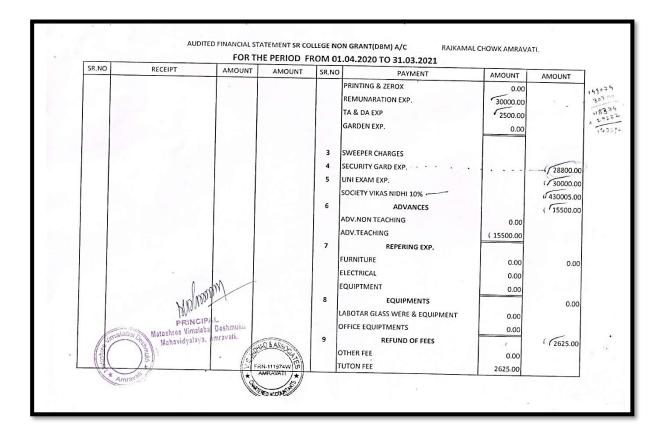

## Financial Audit Report Year 2020-2021

4.1.2 Percentage of expenditure, excluding salary for infrastructure augmentation during last five years. (DVV)

4.1.2 Percentage of expenditure, excluding salary for infrastructure augmentation during last five years. (DVV)

4.1.2 Percentage of expenditure, excluding salary for infrastructure augmentation during last five years. (DVV)

| an a second contraction and and a second | and a star of the second star of the | s provinsi di di su sustat e Maratser | na manandra anta anta ana ana anta anta anta anta | 1.55.55.55.55.55.55.55.55.55.55.55.55.55       |                                                                                 |
|----------------------------------------------------------------------------------------------------------------|--------------------------------------|---------------------------------------|---------------------------------------------------|------------------------------------------------|---------------------------------------------------------------------------------|
| • •                                                                                                            |                                      |                                       |                                                   |                                                | (30) -                                                                          |
|                                                                                                                |                                      |                                       | F                                                 | CHARTER<br>Rajkan<br>Ph. No (O) 25729          | O & ASSOCIATES<br>ED ACCOUNTANTS<br>nal Chowk, Amravati.<br>157, (M) 9422855135 |
| MATOSHRE                                                                                                       | E VIMLAB                             | AI DESHML                             | JKH MAHAVIDY                                      | Email:vsja<br>או אעא אמ                        | adhaoca@gmail.com                                                               |
| <u>M</u> .                                                                                                     | /By:-Shri                            | . Shivaji Ed                          | ucation Society,                                  | Amravati                                       | IRAVATI.                                                                        |
|                                                                                                                | Balance                              | e - Sheet As                          | On 31 <sup>st</sup> , March 2                     | 2021.                                          |                                                                                 |
| Funds & Liabilities                                                                                            | Amount                               | Amount                                | Property & Assets                                 | Amount                                         | Amount                                                                          |
| Armarked Fund<br>UGC Build. Grant                                                                              |                                      | 74,06,263.00                          | By,<br>Building A/c                               |                                                |                                                                                 |
| Books & Equipment                                                                                              | 64,53,280.00<br>6,65,856.00          |                                       | As per Last B/s                                   | 55,96,615.80                                   | 50,36,953.80                                                                    |
| Society Fund                                                                                                   | 2,87,127.00                          |                                       | Add : During the Year<br>Less : Dep. 10%          | 5,59,662.00                                    |                                                                                 |
| Loan & Advances                                                                                                |                                      | 20 50 007 00                          |                                                   | 3,39,062.00                                    | -                                                                               |
| Others                                                                                                         | 7,57,797.62                          |                                       | Furniture & Fixture<br>As per Last B/s            | 20 60 975 97                                   | 18,92,512.07                                                                    |
| Society A/c                                                                                                    | 22,02,130.00                         |                                       | Add : During the Year                             | 20,69,875.07<br>32,916.00                      | -                                                                               |
| Other Liabilities                                                                                              |                                      | 3,03,673.30                           | Less : Dep. 10%                                   | 2,10,279.00                                    |                                                                                 |
| Network                                                                                                        | 13,430.00                            |                                       | Books A/c                                         |                                                | 4,60,435.37                                                                     |
| Poor Boy's Fund<br>U G C A/c                                                                                   | 12,133.00                            |                                       | As per Last B/s                                   | 4,95,210.37                                    | 4,00,435.37                                                                     |
| Staff Deposite                                                                                                 | 50,207.19<br>1,42,550.80             |                                       | Add : During the Year<br>Less : Dep. 10%          | 16,384.00                                      |                                                                                 |
| Amalgamted Fund                                                                                                | 17,872.31                            |                                       | Less . Dep. 1076                                  | 51,159.00                                      |                                                                                 |
| Security Depo.<br>Uni. Fee                                                                                     | 21,812.00<br>45,668.00               |                                       | Telephone Deposit                                 |                                                | 800.00                                                                          |
| acome & Expend. A/c                                                                                            | 10,000.00                            |                                       | V. G. C. S. Depo.                                 |                                                | 900.00                                                                          |
| As per Last B/s                                                                                                | 59,33,255.59                         | 45,62,243.93                          | Fixed Deposite                                    |                                                |                                                                                 |
| ess : During the Year                                                                                          | 13,71,011.66                         |                                       | Fixed Deposite                                    |                                                | 25,00,000.00                                                                    |
|                                                                                                                |                                      |                                       | Income Outstanding                                |                                                | 1,48,454.36                                                                     |
|                                                                                                                |                                      |                                       | Scholarship<br>C R S A/c                          | 1,45,645.36<br>2,809.00                        | -                                                                               |
| •                                                                                                              |                                      |                                       |                                                   |                                                |                                                                                 |
|                                                                                                                | 5                                    |                                       | Closing Balance<br>Sr. College A/c                | 3,20,073.54                                    | 51,92,052.25                                                                    |
|                                                                                                                |                                      |                                       | Jr. College A/c                                   | 10,94,690.48                                   |                                                                                 |
|                                                                                                                |                                      | 1 1 1 1 1 1 1 1 1 1 1 1 1 1 1 1 1 1 1 | D B M A/c<br>U G C A/c                            | 3,22,707.35                                    |                                                                                 |
| •                                                                                                              |                                      |                                       | N R C A/c                                         | 6,597.00<br>14.00                              |                                                                                 |
|                                                                                                                |                                      |                                       | NSSA/c                                            | 480.00                                         |                                                                                 |
|                                                                                                                |                                      |                                       | Cash at Sr. College<br>G.O.I. A/c                 | 1,100.00<br>9,04,648.48                        |                                                                                 |
| •                                                                                                              |                                      |                                       | Jr. Non Grant A/c                                 | 20,23,216.40                                   |                                                                                 |
| 0                                                                                                              |                                      |                                       | Hostel A/c                                        | 5,18,525.00                                    |                                                                                 |
| Total Rs.                                                                                                      |                                      | 1,52,32,107.85                        | Total Rs.                                         |                                                | 1,52,32,107.85                                                                  |
|                                                                                                                |                                      |                                       |                                                   | L                                              | 1,02,02,107.03                                                                  |
| ATE: 12 JUL 20                                                                                                 | 021                                  |                                       | & Ascol V. S. J                                   |                                                |                                                                                 |
| -                                                                                                              | er talo al l                         | (ALLAC                                | V. S. J.                                          | ADHAO & ASSOC                                  | IATES                                                                           |
| LACE: AMRAVATI                                                                                                 |                                      | FRN                                   | 111974WE                                          | Hat                                            |                                                                                 |
| 0                                                                                                              |                                      | AME                                   | AVATI +                                           | athe                                           |                                                                                 |
|                                                                                                                | Alle                                 |                                       | Share                                             | VES. JADHAQ                                    | N                                                                               |
| DR.                                                                                                            | S. D. THAKARE                        |                                       | CHART                                             | (Partner)                                      |                                                                                 |
|                                                                                                                | rdinator, I.Q.A.C.                   |                                       | N N                                               | IEM. NORIASAR                                  |                                                                                 |
| acoshree vimali                                                                                                | abai Deshmukh Mahi<br>Amravati       | 1.51                                  |                                                   | ee Vimalabai Desrimuk<br>vaji Nagar Amravati 4 |                                                                                 |
|                                                                                                                |                                      | e e                                   |                                                   | - y magar ranarad -                            |                                                                                 |
|                                                                                                                |                                      | Sciew                                 | + exelet                                          |                                                |                                                                                 |
|                                                                                                                |                                      |                                       |                                                   |                                                | ti ang                                      |
|                                                                                                                |                                      |                                       |                                                   |                                                |                                                                                 |