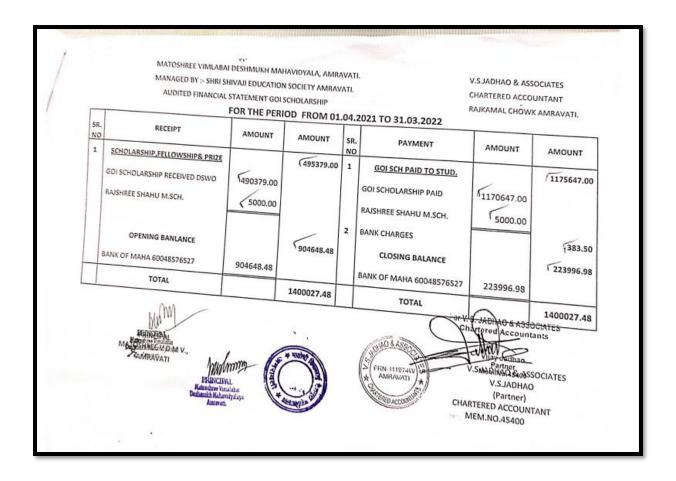

## Financial Audit Report Year 2020-2021

4.1.2 Percentage of expenditure, excluding salary for infrastructure augmentation during last five years. (DVV)

4.1.2 Percentage of expenditure, excluding salary for infrastructure augmentation during last five years. (DVV)

4.1.2 Percentage of expenditure, excluding salary for infrastructure augmentation during last five years. (DVV)

| an a second contraction and and a second | and a star of the second star of the | s provinsi di di su sustat e Maratser | na manandra anta anta ana ana anta anta anta anta | 1.55.55.55.55.55.55.55.55.55.55.55.55.55       |                                                                                 |
|----------------------------------------------------------------------------------------------------------------|--------------------------------------|---------------------------------------|---------------------------------------------------|------------------------------------------------|---------------------------------------------------------------------------------|
| • •                                                                                                            |                                      |                                       |                                                   |                                                | (30) -                                                                          |
|                                                                                                                |                                      |                                       | F                                                 | CHARTER<br>Rajkan<br>Ph. No (O) 25729          | O & ASSOCIATES<br>ED ACCOUNTANTS<br>nal Chowk, Amravati.<br>157, (M) 9422855135 |
| MATOSHRE                                                                                                       | E VIMLAB                             | AI DESHML                             | JKH MAHAVIDY                                      | Email:vsja<br>או אעא אמ                        | adhaoca@gmail.com                                                               |
| <u>M</u> .                                                                                                     | /By:-Shri                            | . Shivaji Ed                          | ucation Society,                                  | Amravati                                       | IRAVATI.                                                                        |
|                                                                                                                | Balance                              | e - Sheet As                          | On 31 <sup>st</sup> , March 2                     | 2021.                                          |                                                                                 |
| Funds & Liabilities                                                                                            | Amount                               | Amount                                | Property & Assets                                 | Amount                                         | Amount                                                                          |
| Armarked Fund<br>UGC Build. Grant                                                                              |                                      | 74,06,263.00                          | By,<br>Building A/c                               |                                                |                                                                                 |
| Books & Equipment                                                                                              | 64,53,280.00<br>6,65,856.00          |                                       | As per Last B/s                                   | 55,96,615.80                                   | 50,36,953.80                                                                    |
| Society Fund                                                                                                   | 2,87,127.00                          |                                       | Add : During the Year<br>Less : Dep. 10%          | 5,59,662.00                                    |                                                                                 |
| Loan & Advances                                                                                                |                                      | 20 50 007 00                          |                                                   | 3,39,062.00                                    | -                                                                               |
| Others                                                                                                         | 7,57,797.62                          |                                       | Furniture & Fixture<br>As per Last B/s            | 20 60 975 97                                   | 18,92,512.07                                                                    |
| Society A/c                                                                                                    | 22,02,130.00                         |                                       | Add : During the Year                             | 20,69,875.07<br>32,916.00                      | -                                                                               |
| Other Liabilities                                                                                              |                                      | 3,03,673.30                           | Less : Dep. 10%                                   | 2,10,279.00                                    |                                                                                 |
| Network                                                                                                        | 13,430.00                            |                                       | Books A/c                                         |                                                | 4,60,435.37                                                                     |
| Poor Boy's Fund<br>U G C A/c                                                                                   | 12,133.00                            |                                       | As per Last B/s                                   | 4,95,210.37                                    | 4,00,435.37                                                                     |
| Staff Deposite                                                                                                 | 50,207.19<br>1,42,550.80             |                                       | Add : During the Year<br>Less : Dep. 10%          | 16,384.00                                      |                                                                                 |
| Amalgamted Fund                                                                                                | 17,872.31                            |                                       | Less . Dep. 1076                                  | 51,159.00                                      |                                                                                 |
| Security Depo.<br>Uni. Fee                                                                                     | 21,812.00<br>45,668.00               |                                       | Telephone Deposit                                 |                                                | 800.00                                                                          |
| acome & Expend. A/c                                                                                            | 10,000.00                            |                                       | V. G. C. S. Depo.                                 |                                                | 900.00                                                                          |
| As per Last B/s                                                                                                | 59,33,255.59                         | 45,62,243.93                          | Fixed Deposite                                    |                                                |                                                                                 |
| ess : During the Year                                                                                          | 13,71,011.66                         |                                       | Fixed Deposite                                    |                                                | 25,00,000.00                                                                    |
|                                                                                                                |                                      |                                       | Income Outstanding                                |                                                | 1,48,454.36                                                                     |
|                                                                                                                |                                      |                                       | Scholarship<br>C R S A/c                          | 1,45,645.36<br>2,809.00                        | -                                                                               |
| •                                                                                                              |                                      |                                       |                                                   |                                                |                                                                                 |
|                                                                                                                | 5                                    |                                       | Closing Balance<br>Sr. College A/c                | 3,20,073.54                                    | 51,92,052.25                                                                    |
|                                                                                                                |                                      |                                       | Jr. College A/c                                   | 10,94,690.48                                   |                                                                                 |
|                                                                                                                |                                      | 1 1 1 1 1 1 1 1 1 1 1 1 1 1 1 1 1 1 1 | D B M A/c<br>U G C A/c                            | 3,22,707.35                                    |                                                                                 |
| •                                                                                                              |                                      |                                       | N R C A/c                                         | 6,597.00<br>14.00                              |                                                                                 |
|                                                                                                                |                                      |                                       | NSSA/c                                            | 480.00                                         |                                                                                 |
|                                                                                                                |                                      |                                       | Cash at Sr. College<br>G.O.I. A/c                 | 1,100.00<br>9,04,648.48                        |                                                                                 |
| •                                                                                                              |                                      |                                       | Jr. Non Grant A/c                                 | 20,23,216.40                                   |                                                                                 |
| 0                                                                                                              |                                      |                                       | Hostel A/c                                        | 5,18,525.00                                    |                                                                                 |
| Total Rs.                                                                                                      |                                      | 1,52,32,107.85                        | Total Rs.                                         |                                                | 1,52,32,107.85                                                                  |
|                                                                                                                |                                      |                                       |                                                   | L                                              | 1,02,02,107.03                                                                  |
| ATE: 12 JUL 20                                                                                                 | 021                                  |                                       | & Ascol V. S. J                                   |                                                |                                                                                 |
| -                                                                                                              | er talo al l                         | (ALLAC                                | V. S. J.                                          | ADHAO & ASSOC                                  | IATES                                                                           |
| LACE: AMRAVATI                                                                                                 |                                      | FRN                                   | 111974WE                                          | Hat                                            |                                                                                 |
| 0                                                                                                              |                                      | AME                                   | AVATI +                                           | athe                                           |                                                                                 |
|                                                                                                                | Alle                                 |                                       | Share                                             | VES. JADHAQ                                    | N                                                                               |
| DR.                                                                                                            | S. D. THAKARE                        |                                       | CHART                                             | (Partner)                                      |                                                                                 |
|                                                                                                                | rdinator, I.Q.A.C.                   |                                       | N N                                               | IEM. NORIASAR                                  |                                                                                 |
| acoshree vimali                                                                                                | abai Deshmukh Mahi<br>Amravati       | 1.51                                  |                                                   | ee Vimalabai Desrimuk<br>vaji Nagar Amravati 4 |                                                                                 |
|                                                                                                                |                                      | e e                                   |                                                   | - y magar ranarad -                            |                                                                                 |
|                                                                                                                |                                      | Sciew                                 | + exelet                                          |                                                |                                                                                 |
|                                                                                                                |                                      |                                       |                                                   |                                                | ti ang                                      |
|                                                                                                                |                                      |                                       |                                                   |                                                |                                                                                 |