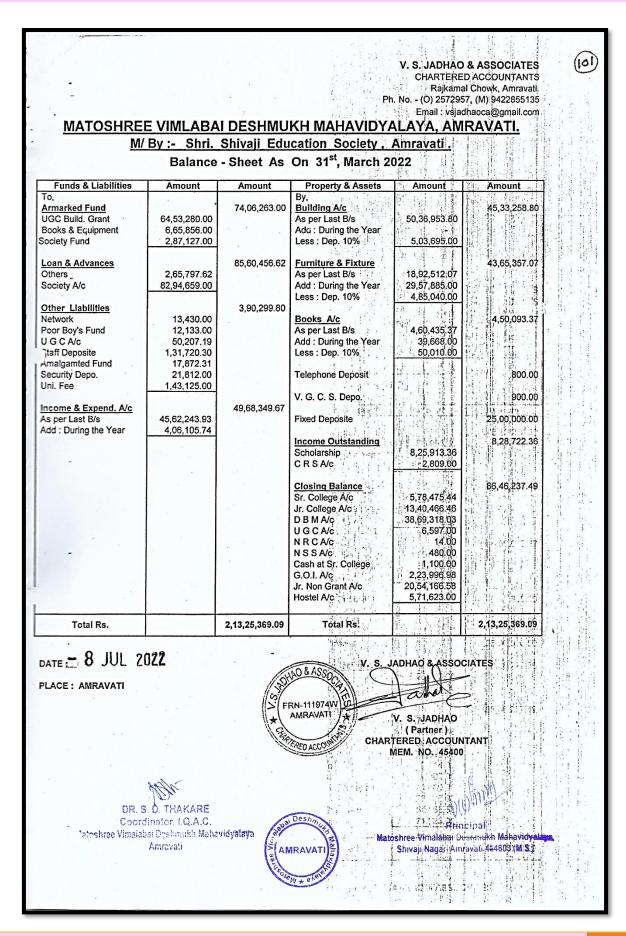

## Financial Audit Report Year 2020-2021

4.1.2 Percentage of expenditure, excluding salary for infrastructure augmentation during last five years. (DVV)

4.1.2 Percentage of expenditure, excluding salary for infrastructure augmentation during last five years. (DVV)

4.1.2 Percentage of expenditure, excluding salary for infrastructure augmentation during last five years. (DVV)

| an a second contraction and and a second | and a star of the second star of the | s provinsi di di su sustat e Maratser | na manandra anta anta ana ana anta anta anta anta | 1.55.55.55.55.55.55.55.55.55.55.55.55.55       |                                                                                 |
|----------------------------------------------------------------------------------------------------------------|--------------------------------------|---------------------------------------|---------------------------------------------------|------------------------------------------------|---------------------------------------------------------------------------------|
| • •                                                                                                            |                                      |                                       |                                                   |                                                | (30) -                                                                          |
|                                                                                                                |                                      |                                       | F                                                 | CHARTER<br>Rajkan<br>Ph. No (O) 25729          | O & ASSOCIATES<br>ED ACCOUNTANTS<br>nal Chowk, Amravati.<br>157, (M) 9422855135 |
| MATOSHRE                                                                                                       | E VIMLAB                             | AI DESHML                             | JKH MAHAVIDY                                      | Email:vsja<br>או אעא אמ                        | adhaoca@gmail.com                                                               |
| <u>M</u> .                                                                                                     | /By:-Shri                            | . Shivaji Ed                          | ucation Society,                                  | Amravati                                       | IRAVATI.                                                                        |
|                                                                                                                | Balance                              | e - Sheet As                          | On 31 <sup>st</sup> , March 2                     | 2021.                                          |                                                                                 |
| Funds & Liabilities                                                                                            | Amount                               | Amount                                | Property & Assets                                 | Amount                                         | Amount                                                                          |
| Armarked Fund<br>UGC Build. Grant                                                                              |                                      | 74,06,263.00                          | By,<br>Building A/c                               |                                                |                                                                                 |
| Books & Equipment                                                                                              | 64,53,280.00<br>6,65,856.00          |                                       | As per Last B/s                                   | 55,96,615.80                                   | 50,36,953.80                                                                    |
| Society Fund                                                                                                   | 2,87,127.00                          |                                       | Add : During the Year<br>Less : Dep. 10%          | 5,59,662.00                                    |                                                                                 |
| Loan & Advances                                                                                                |                                      | 20 50 007 00                          |                                                   | 3,39,062.00                                    | -                                                                               |
| Others                                                                                                         | 7,57,797.62                          |                                       | Furniture & Fixture<br>As per Last B/s            | 20 60 975 97                                   | 18,92,512.07                                                                    |
| Society A/c                                                                                                    | 22,02,130.00                         |                                       | Add : During the Year                             | 20,69,875.07<br>32,916.00                      | -                                                                               |
| Other Liabilities                                                                                              |                                      | 3,03,673.30                           | Less : Dep. 10%                                   | 2,10,279.00                                    |                                                                                 |
| Network                                                                                                        | 13,430.00                            |                                       | Books A/c                                         |                                                | 4,60,435.37                                                                     |
| Poor Boy's Fund<br>U G C A/c                                                                                   | 12,133.00                            |                                       | As per Last B/s                                   | 4,95,210.37                                    | 4,00,435.37                                                                     |
| Staff Deposite                                                                                                 | 50,207.19<br>1,42,550.80             |                                       | Add : During the Year<br>Less : Dep. 10%          | 16,384.00                                      |                                                                                 |
| Amalgamted Fund                                                                                                | 17,872.31                            |                                       | Less . Dep. 1076                                  | 51,159.00                                      |                                                                                 |
| Security Depo.<br>Uni. Fee                                                                                     | 21,812.00<br>45,668.00               |                                       | Telephone Deposit                                 |                                                | 800.00                                                                          |
| acome & Expend. A/c                                                                                            | 10,000.00                            |                                       | V. G. C. S. Depo.                                 |                                                | 900.00                                                                          |
| As per Last B/s                                                                                                | 59,33,255.59                         | 45,62,243.93                          | Fixed Deposite                                    |                                                |                                                                                 |
| ess : During the Year                                                                                          | 13,71,011.66                         |                                       | Fixed Deposite                                    |                                                | 25,00,000.00                                                                    |
|                                                                                                                |                                      |                                       | Income Outstanding                                |                                                | 1,48,454.36                                                                     |
|                                                                                                                |                                      |                                       | Scholarship<br>C R S A/c                          | 1,45,645.36<br>2,809.00                        | -                                                                               |
| •                                                                                                              |                                      |                                       |                                                   |                                                |                                                                                 |
|                                                                                                                | 5                                    |                                       | Closing Balance<br>Sr. College A/c                | 3,20,073.54                                    | 51,92,052.25                                                                    |
|                                                                                                                |                                      |                                       | Jr. College A/c                                   | 10,94,690.48                                   |                                                                                 |
|                                                                                                                |                                      | 1 1 1 1 1 1 1 1 1 1 1 1 1 1 1 1 1 1 1 | D B M A/c<br>U G C A/c                            | 3,22,707.35                                    |                                                                                 |
| •                                                                                                              |                                      |                                       | N R C A/c                                         | 6,597.00<br>14.00                              |                                                                                 |
|                                                                                                                |                                      |                                       | NSSA/c                                            | 480.00                                         |                                                                                 |
|                                                                                                                |                                      |                                       | Cash at Sr. College<br>G.O.I. A/c                 | 1,100.00<br>9,04,648.48                        |                                                                                 |
| •                                                                                                              |                                      |                                       | Jr. Non Grant A/c                                 | 20,23,216.40                                   |                                                                                 |
| 0                                                                                                              |                                      |                                       | Hostel A/c                                        | 5,18,525.00                                    |                                                                                 |
| Total Rs.                                                                                                      |                                      | 1,52,32,107.85                        | Total Rs.                                         |                                                | 1,52,32,107.85                                                                  |
|                                                                                                                |                                      |                                       |                                                   | L                                              | 1,02,02,107.03                                                                  |
| ATE: 12 JUL 20                                                                                                 | 021                                  |                                       | & Ascol V. S. J                                   |                                                |                                                                                 |
| -                                                                                                              | er talo al l                         | (ALLAC                                | V. S. J.                                          | ADHAO & ASSOC                                  | IATES                                                                           |
| LACE: AMRAVATI                                                                                                 |                                      | FRN                                   | 111974WE                                          | Hat                                            |                                                                                 |
| 0                                                                                                              |                                      | AME                                   | AVATI +                                           | athe                                           |                                                                                 |
|                                                                                                                | Alle                                 |                                       | Share                                             | VES. JADHAQ                                    | N                                                                               |
| DR.                                                                                                            | S. D. THAKARE                        |                                       | CHART                                             | (Partner)                                      |                                                                                 |
|                                                                                                                | rdinator, I.Q.A.C.                   |                                       | N N                                               | IEM. NORIASAR                                  |                                                                                 |
| acoshree vimali                                                                                                | abai Deshmukh Mahi<br>Amravati       | 1.51                                  |                                                   | ee Vimalabai Desrimuk<br>vaji Nagar Amravati 4 |                                                                                 |
|                                                                                                                |                                      | e e                                   |                                                   | - y magar ranarad -                            |                                                                                 |
|                                                                                                                |                                      | Sciew                                 | + exelet                                          |                                                |                                                                                 |
|                                                                                                                |                                      |                                       |                                                   |                                                | ti ang                                      |
|                                                                                                                |                                      |                                       |                                                   |                                                |                                                                                 |