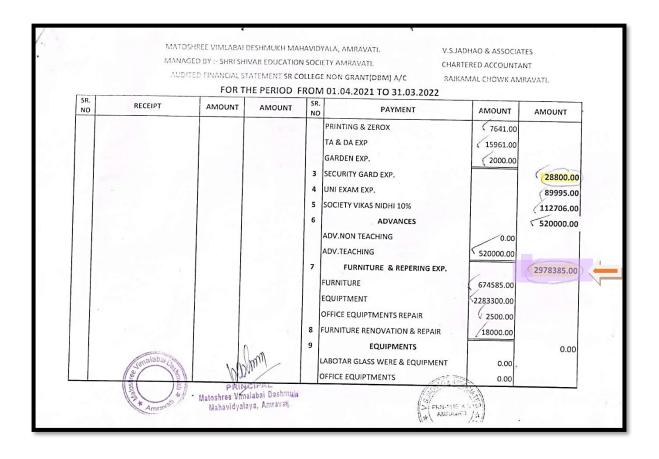

4.1.2 Percentage of expenditure, excluding salary for infrastructure augmentation during last five years. (DVV)

4.1.2 Percentage of expenditure, excluding salary for infrastructure augmentation during last five years. (DVV)