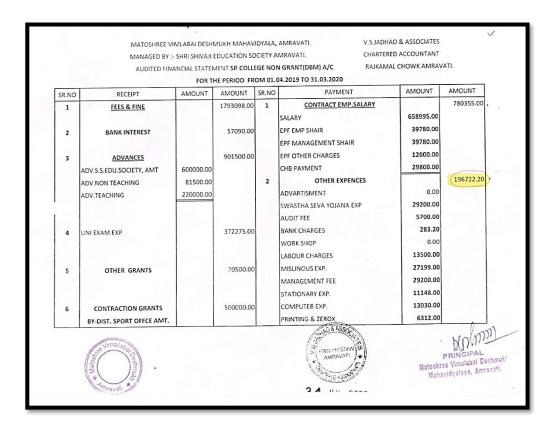

## Financial Audit Report Year 2019-2020

4.1.2 Percentage of expenditure, excluding salary for infrastructure augmentation during last five years. (DVV)