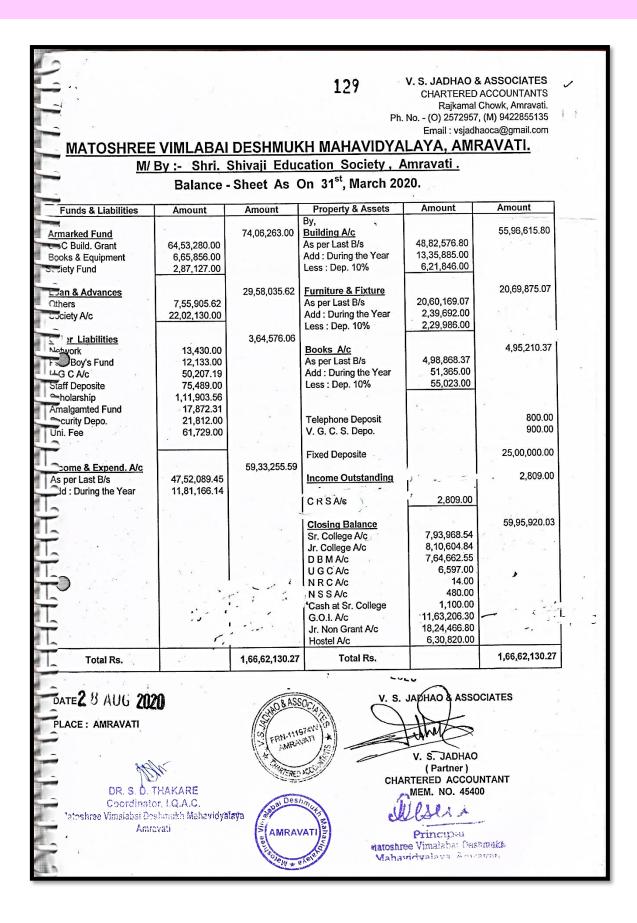

## Financial Audit Report Year 2020-2021

4.1.2 Percentage of expenditure, excluding salary for infrastructure augmentation during last five years. (DVV)

4.1.2 Percentage of expenditure, excluding salary for infrastructure augmentation during last five years. (DVV)

4.1.2 Percentage of expenditure, excluding salary for infrastructure augmentation during last five years. (DVV)

| an a second contraction and and a second | and a star of the second star of the | s provinsi di di su sustat e Maratser | na manandra anta anta ana ana anta anta anta anta | 1.55.55.55.55.55.55.55.55.55.55.55.55.55       |                                                                                 |
|----------------------------------------------------------------------------------------------------------------|--------------------------------------|---------------------------------------|---------------------------------------------------|------------------------------------------------|---------------------------------------------------------------------------------|
| • •                                                                                                            |                                      |                                       |                                                   |                                                | (30) -                                                                          |
|                                                                                                                |                                      |                                       | F                                                 | CHARTER<br>Rajkan<br>Ph. No (O) 25729          | O & ASSOCIATES<br>ED ACCOUNTANTS<br>nal Chowk, Amravati.<br>157, (M) 9422855135 |
| MATOSHRE                                                                                                       | E VIMLAB                             | AI DESHML                             | JKH MAHAVIDY                                      | Email:vsja<br>או אעא אמ                        | adhaoca@gmail.com                                                               |
| <u>M</u> .                                                                                                     | /By:-Shri                            | . Shivaji Ed                          | ucation Society,                                  | Amravati                                       | IRAVATI.                                                                        |
|                                                                                                                | Balance                              | e - Sheet As                          | On 31 <sup>st</sup> , March 2                     | 2021.                                          |                                                                                 |
| Funds & Liabilities                                                                                            | Amount                               | Amount                                | Property & Assets                                 | Amount                                         | Amount                                                                          |
| Armarked Fund<br>UGC Build. Grant                                                                              |                                      | 74,06,263.00                          | By,<br>Building A/c                               |                                                |                                                                                 |
| Books & Equipment                                                                                              | 64,53,280.00<br>6,65,856.00          |                                       | As per Last B/s                                   | 55,96,615.80                                   | 50,36,953.80                                                                    |
| Society Fund                                                                                                   | 2,87,127.00                          |                                       | Add : During the Year<br>Less : Dep. 10%          | 5,59,662.00                                    |                                                                                 |
| Loan & Advances                                                                                                |                                      | 20 50 007 00                          |                                                   | 3,39,062.00                                    | -                                                                               |
| Others                                                                                                         | 7,57,797.62                          |                                       | Furniture & Fixture<br>As per Last B/s            | 20 60 975 97                                   | 18,92,512.07                                                                    |
| Society A/c                                                                                                    | 22,02,130.00                         |                                       | Add : During the Year                             | 20,69,875.07<br>32,916.00                      | -                                                                               |
| Other Liabilities                                                                                              |                                      | 3,03,673.30                           | Less : Dep. 10%                                   | 2,10,279.00                                    |                                                                                 |
| Network                                                                                                        | 13,430.00                            |                                       | Books A/c                                         |                                                | 4,60,435.37                                                                     |
| Poor Boy's Fund<br>U G C A/c                                                                                   | 12,133.00                            |                                       | As per Last B/s                                   | 4,95,210.37                                    | 4,00,435.37                                                                     |
| Staff Deposite                                                                                                 | 50,207.19<br>1,42,550.80             |                                       | Add : During the Year<br>Less : Dep. 10%          | 16,384.00                                      |                                                                                 |
| Amalgamted Fund                                                                                                | 17,872.31                            |                                       | Less . Dep. 1076                                  | 51,159.00                                      |                                                                                 |
| Security Depo.<br>Uni. Fee                                                                                     | 21,812.00<br>45,668.00               |                                       | Telephone Deposit                                 |                                                | 800.00                                                                          |
| acome & Expend. A/c                                                                                            | 10,000.00                            |                                       | V. G. C. S. Depo.                                 |                                                | 900.00                                                                          |
| As per Last B/s                                                                                                | 59,33,255.59                         | 45,62,243.93                          | Fixed Deposite                                    |                                                |                                                                                 |
| ess : During the Year                                                                                          | 13,71,011.66                         |                                       | Fixed Deposite                                    |                                                | 25,00,000.00                                                                    |
|                                                                                                                |                                      |                                       | Income Outstanding                                |                                                | 1,48,454.36                                                                     |
|                                                                                                                |                                      |                                       | Scholarship<br>C R S A/c                          | 1,45,645.36<br>2,809.00                        | -                                                                               |
| •                                                                                                              |                                      |                                       |                                                   |                                                |                                                                                 |
|                                                                                                                | 5                                    |                                       | Closing Balance<br>Sr. College A/c                | 3,20,073.54                                    | 51,92,052.25                                                                    |
|                                                                                                                |                                      |                                       | Jr. College A/c                                   | 10,94,690.48                                   |                                                                                 |
|                                                                                                                |                                      | 1 1 1 1 1 1 1 1 1 1 1 1 1 1 1 1 1 1 1 | D B M A/c<br>U G C A/c                            | 3,22,707.35                                    |                                                                                 |
| •                                                                                                              |                                      |                                       | N R C A/c                                         | 6,597.00<br>14.00                              |                                                                                 |
|                                                                                                                |                                      |                                       | NSSA/c                                            | 480.00                                         |                                                                                 |
|                                                                                                                |                                      |                                       | Cash at Sr. College<br>G.O.I. A/c                 | 1,100.00<br>9,04,648.48                        |                                                                                 |
| •                                                                                                              |                                      |                                       | Jr. Non Grant A/c                                 | 20,23,216.40                                   |                                                                                 |
| 0                                                                                                              |                                      |                                       | Hostel A/c                                        | 5,18,525.00                                    |                                                                                 |
| Total Rs.                                                                                                      |                                      | 1,52,32,107.85                        | Total Rs.                                         |                                                | 1,52,32,107.85                                                                  |
|                                                                                                                |                                      |                                       |                                                   | L                                              | 1,02,02,107.03                                                                  |
| ATE: 12 JUL 20                                                                                                 | 021                                  |                                       | & Ascol V. S. J                                   |                                                |                                                                                 |
| -                                                                                                              | er talo al l                         | (ALLAC                                | V. S. J.                                          | ADHAO & ASSOC                                  | IATES                                                                           |
| LACE: AMRAVATI                                                                                                 |                                      | FRN                                   | 111974WE                                          | Hat                                            |                                                                                 |
| 0                                                                                                              |                                      | AME                                   | AVATI +                                           | athe                                           |                                                                                 |
|                                                                                                                | Alle                                 |                                       | Share                                             | VES. JADHAQ                                    | N                                                                               |
| DR.                                                                                                            | S. D. THAKARE                        |                                       | CHART                                             | (Partner)                                      |                                                                                 |
|                                                                                                                | rdinator, I.Q.A.C.                   |                                       | N N                                               | IEM. NORIASAR                                  |                                                                                 |
| acoshree vimali                                                                                                | abai Deshmukh Mahi<br>Amravati       | 1.51                                  |                                                   | ee Vimalabai Desrimuk<br>vaji Nagar Amravati 4 |                                                                                 |
|                                                                                                                |                                      | e e                                   |                                                   | - y magar ranarad -                            |                                                                                 |
|                                                                                                                |                                      | Sciew                                 | + exelet                                          |                                                |                                                                                 |
|                                                                                                                |                                      |                                       |                                                   |                                                | ti ang                                      |
|                                                                                                                |                                      |                                       |                                                   |                                                |                                                                                 |