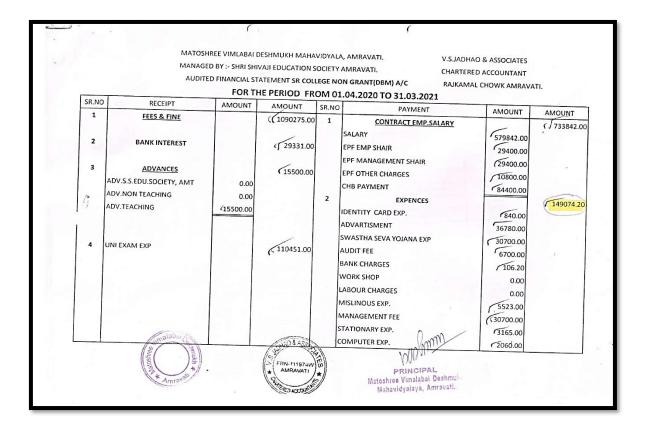

4.1.2 Percentage of expenditure, excluding salary for infrastructure augmentation during last five years. (DVV)

4.1.2 Percentage of expenditure, excluding salary for infrastructure augmentation during last five years. (DVV)