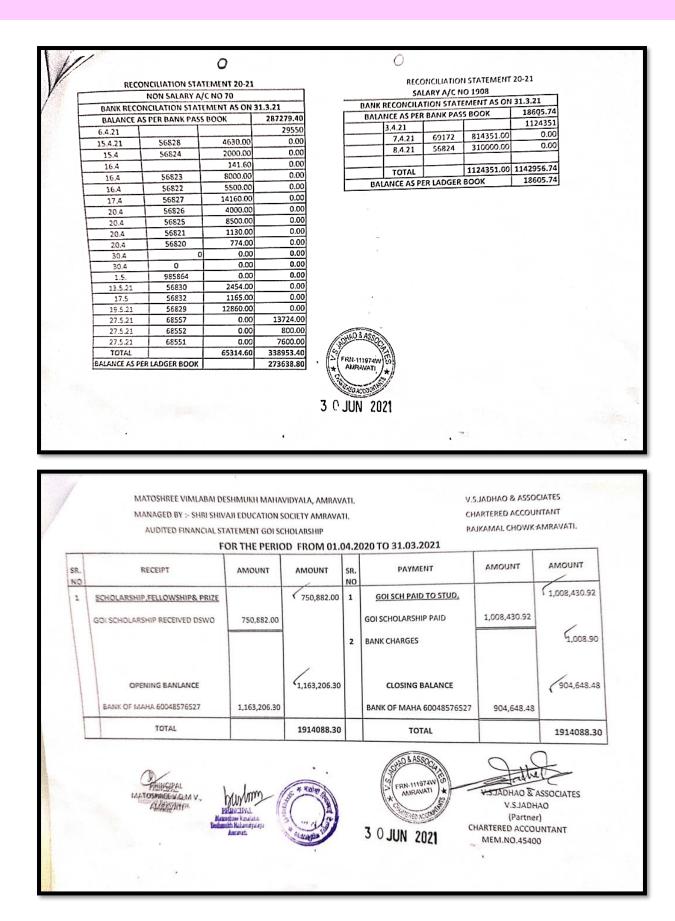

## Financial Audit Report Year 2020-2021

4.1.2 Percentage of expenditure, excluding salary for infrastructure augmentation during last five years. (DVV)

4.1.2 Percentage of expenditure, excluding salary for infrastructure augmentation during last five years. (DVV)