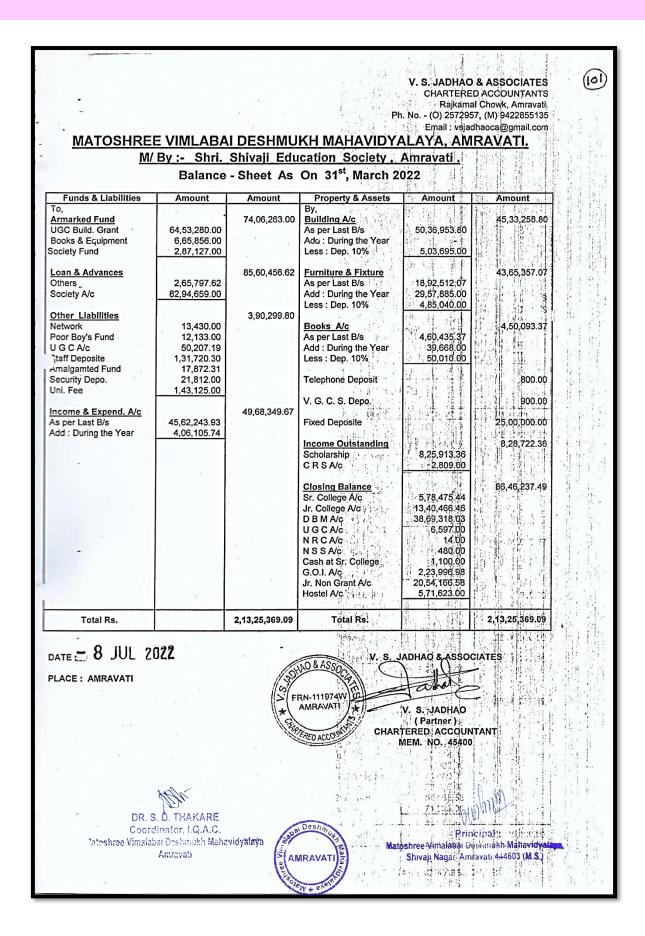

4.1.2 Percentage of expenditure, excluding salary for infrastructure augmentation during last five years. (DVV)

| an a second contraction and and a second | and a star of the second star of the | s provinsi di di su sustat e Maratser | na manandra anta anta ana ana anta anta anta anta | 1.55.55.55.55.55.55.55.55.55.55.55.55.55       |                                                                                 |
|----------------------------------------------------------------------------------------------------------------|--------------------------------------|---------------------------------------|---------------------------------------------------|------------------------------------------------|---------------------------------------------------------------------------------|
| • •                                                                                                            |                                      |                                       |                                                   |                                                | (30) -                                                                          |
|                                                                                                                |                                      |                                       | F                                                 | CHARTER<br>Rajkan<br>Ph. No (O) 25729          | O & ASSOCIATES<br>ED ACCOUNTANTS<br>nal Chowk, Amravati.<br>157, (M) 9422855135 |
| MATOSHRE                                                                                                       | E VIMLAB                             | AI DESHML                             | JKH MAHAVIDY                                      | Email:vsja<br>או אעא אמ                        | adhaoca@gmail.com                                                               |
| <u>M</u> .                                                                                                     | /By:-Shri                            | . Shivaji Ed                          | ucation Society,                                  | Amravati                                       | IRAVATI.                                                                        |
|                                                                                                                | Balance                              | e - Sheet As                          | On 31 <sup>st</sup> , March 2                     | 2021.                                          |                                                                                 |
| Funds & Liabilities                                                                                            | Amount                               | Amount                                | Property & Assets                                 | Amount                                         | Amount                                                                          |
| Armarked Fund<br>UGC Build. Grant                                                                              |                                      | 74,06,263.00                          | By,<br>Building A/c                               |                                                |                                                                                 |
| Books & Equipment                                                                                              | 64,53,280.00<br>6,65,856.00          |                                       | As per Last B/s                                   | 55,96,615.80                                   | 50,36,953.80                                                                    |
| Society Fund                                                                                                   | 2,87,127.00                          |                                       | Add : During the Year<br>Less : Dep. 10%          | 5,59,662.00                                    |                                                                                 |
| Loan & Advances                                                                                                |                                      | 20 50 007 00                          |                                                   | 3,39,062.00                                    | -                                                                               |
| Others                                                                                                         | 7,57,797.62                          |                                       | Furniture & Fixture<br>As per Last B/s            | 20 60 975 97                                   | 18,92,512.07                                                                    |
| Society A/c                                                                                                    | 22,02,130.00                         |                                       | Add : During the Year                             | 20,69,875.07<br>32,916.00                      | -                                                                               |
| Other Liabilities                                                                                              |                                      | 3,03,673.30                           | Less : Dep. 10%                                   | 2,10,279.00                                    |                                                                                 |
| Network                                                                                                        | 13,430.00                            |                                       | Books A/c                                         |                                                | 4,60,435.37                                                                     |
| Poor Boy's Fund<br>U G C A/c                                                                                   | 12,133.00                            |                                       | As per Last B/s                                   | 4,95,210.37                                    | 4,00,435.37                                                                     |
| Staff Deposite                                                                                                 | 50,207.19<br>1,42,550.80             |                                       | Add : During the Year<br>Less : Dep. 10%          | 16,384.00                                      |                                                                                 |
| Amalgamted Fund                                                                                                | 17,872.31                            |                                       | Less . Dep. 1076                                  | 51,159.00                                      |                                                                                 |
| Security Depo.<br>Uni. Fee                                                                                     | 21,812.00<br>45,668.00               |                                       | Telephone Deposit                                 |                                                | 800.00                                                                          |
| acome & Expend. A/c                                                                                            | 10,000.00                            |                                       | V. G. C. S. Depo.                                 |                                                | 900.00                                                                          |
| As per Last B/s                                                                                                | 59,33,255.59                         | 45,62,243.93                          | Fixed Deposite                                    |                                                |                                                                                 |
| ess : During the Year                                                                                          | 13,71,011.66                         |                                       | Fixed Deposite                                    |                                                | 25,00,000.00                                                                    |
|                                                                                                                |                                      |                                       | Income Outstanding                                |                                                | 1,48,454.36                                                                     |
|                                                                                                                |                                      |                                       | Scholarship<br>C R S A/c                          | 1,45,645.36<br>2,809.00                        | -                                                                               |
| •                                                                                                              |                                      |                                       |                                                   |                                                |                                                                                 |
|                                                                                                                | 5                                    |                                       | Closing Balance<br>Sr. College A/c                | 3,20,073.54                                    | 51,92,052.25                                                                    |
|                                                                                                                |                                      |                                       | Jr. College A/c                                   | 10,94,690.48                                   |                                                                                 |
|                                                                                                                |                                      | 1 1 1 1 1 1 1 1 1 1 1 1 1 1 1 1 1 1 1 | D B M A/c<br>U G C A/c                            | 3,22,707.35                                    |                                                                                 |
| •                                                                                                              |                                      |                                       | N R C A/c                                         | 6,597.00<br>14.00                              |                                                                                 |
|                                                                                                                |                                      |                                       | NSSA/c                                            | 480.00                                         |                                                                                 |
|                                                                                                                |                                      |                                       | Cash at Sr. College<br>G.O.I. A/c                 | 1,100.00<br>9,04,648.48                        |                                                                                 |
| •                                                                                                              |                                      |                                       | Jr. Non Grant A/c                                 | 20,23,216.40                                   |                                                                                 |
| 0                                                                                                              |                                      |                                       | Hostel A/c                                        | 5,18,525.00                                    |                                                                                 |
| Total Rs.                                                                                                      |                                      | 1,52,32,107.85                        | Total Rs.                                         |                                                | 1,52,32,107.85                                                                  |
|                                                                                                                |                                      |                                       |                                                   | L                                              | 1,02,02,107.03                                                                  |
| ATE: 12 JUL 20                                                                                                 | 021                                  |                                       | & Ascol V. S. J                                   |                                                |                                                                                 |
| -                                                                                                              | er talo al l                         | (ALLAC                                | V. S. J.                                          | ADHAO & ASSOC                                  | IATES                                                                           |
| LACE: AMRAVATI                                                                                                 |                                      | FRN                                   | 111974WE                                          | Hat                                            |                                                                                 |
| 0                                                                                                              |                                      | AME                                   | AVATI +                                           | athe                                           |                                                                                 |
|                                                                                                                | Alle                                 |                                       | Share                                             | VES. JADHAQ                                    | N                                                                               |
| DR.                                                                                                            | S. D. THAKARE                        |                                       | CHART                                             | (Partner)                                      |                                                                                 |
|                                                                                                                | rdinator, I.Q.A.C.                   |                                       | N N                                               | IEM. NORIASAR                                  |                                                                                 |
| acoshree vimali                                                                                                | abai Deshmukh Mahi<br>Amravati       | 1.51                                  |                                                   | ee Vimalabai Desrimuk<br>vaji Nagar Amravati 4 |                                                                                 |
|                                                                                                                |                                      | e e                                   |                                                   | - y magar ranarad -                            |                                                                                 |
|                                                                                                                |                                      | Sciew                                 | + exelet                                          |                                                |                                                                                 |
|                                                                                                                |                                      |                                       |                                                   |                                                | ti ang                                      |
|                                                                                                                |                                      |                                       |                                                   |                                                |                                                                                 |