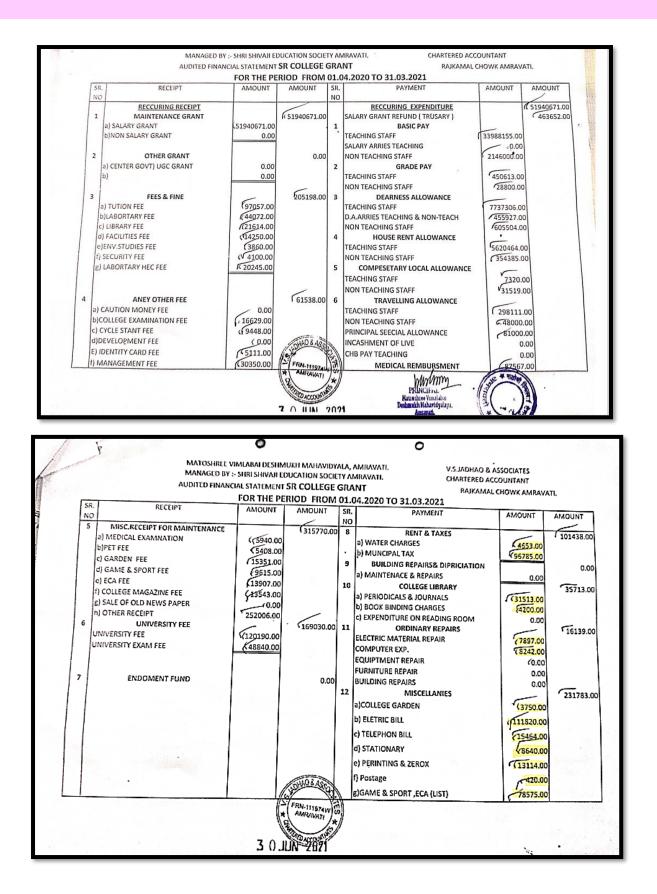

## Financial Audit Report Year 2020-2021

4.1.2 Percentage of expenditure, excluding salary for infrastructure augmentation during last five years. (DVV)

4.1.2 Percentage of expenditure, excluding salary for infrastructure augmentation during last five years. (DVV)