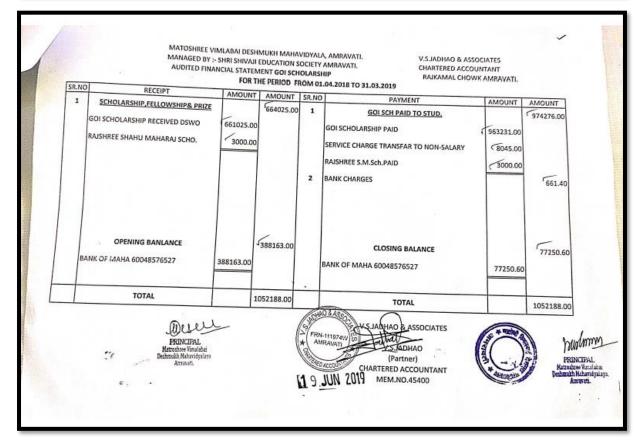

|           | 12.00     |
|       | OPENING BALANCE<br>CANARA BANK 1083201006228<br>CASH IN HAND | 409119.00<br>17.00 | 409136.00                       |        | CLOSING BALANCE CANARA BANK 1083201006228 CASH IN HAND                     | 117705.00 | 1 1       |
|       | TOTAL                                                        |                    | 415883.00                       |        | TOTAL                                                                      |           | 415883.00 |
|       | PRINCIPAL Hanothee Wanalaha Deshadih Hahari dyalaya Amusuk   | -                  | FRIL-1110<br>AMPAINA<br>(1 9 JU | STES T | SJADHAO & ASSOCIATES V SJADHAO V SJADHAO CHARTERED ACCOUNTANT MEM.NO.45400 | 20        |           |



CHARTERED ACCOUNTANTS Rajkamal Chowk, Amravati. Ph. No. - (O) 2572957, (M) 9422855135

Email: vsjadhaoca@gmail.com

### MATOSHREE VIMLABAI DESHMUKH MAHAVIDYALAYA, AMRAVATI.

M/ By :- Shri. Shivaji Education Society, Amravati. Balance - Sheet As On 31st, March 2019.

| Funds & Liabilities   | Amount       | Amount         | Property & Assets     | Amount       | Amount         |
|-----------------------|--------------|----------------|-----------------------|--------------|----------------|
| To,                   |              |                | Ву,                   |              |                |
| Armarked Fund         |              | 74,06,263.00   | Building A/c          |              | 48,82,576.80   |
| UGC Build, Grant      | 64,53,280.00 |                | As per Last B/s