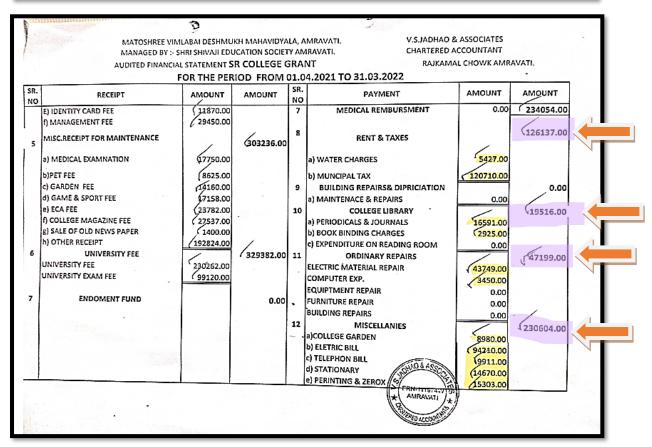

#### **DVV Clarification:**

- 4.4.1 Percentage Expenditure incurred on maintenance of physical facilities and academic support facilities excluding salary component during the last five years. (INR in lakhs)
- 4.4.1.1 Expenditure incurred on maintenance of Infrastructure (Physical facilities and academic support facilities) excluding salary component year wise during the last five years.
  (INR in lakhs)
  - 1) Provide Audited Income and expenditure statement Highlighting the items of Expenditure incurred on maintenance of physical facilities and academic support facilities, duly certified by principal and CA: Audited Income & Expenditure statement highlighted (Pink colour with arrow) the items of Expenditure incurred on maintenance of Physical facilities and academic support facilities certified by the Principal and CA is provided.