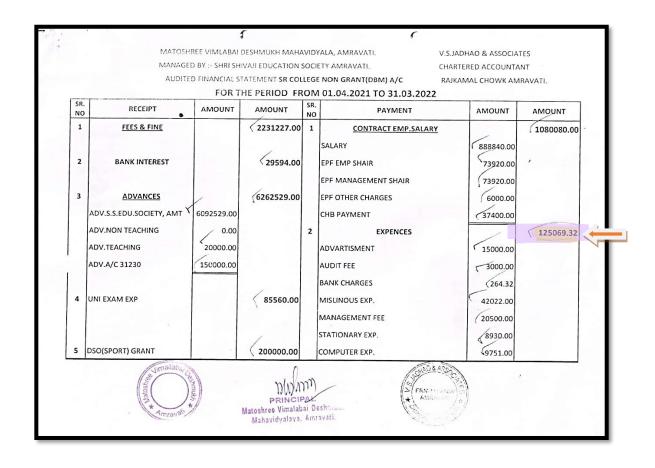

#### **DVV Clarification:**

- 4.4.1 Percentage Expenditure incurred on maintenance of physical facilities and academic support facilities excluding salary component during the last five years. (INR in lakhs)
- 4.4.1.1 Expenditure incurred on maintenance of Infrastructure (Physical facilities and academic support facilities) excluding salary component year wise during the last five years.
  (INR in lakhs)
  - 1) Provide Audited Income and expenditure statement Highlighting the items of Expenditure incurred on maintenance of physical facilities and academic support facilities, duly certified by principal and CA: Audited Income & Expenditure statement highlighted (Pink colour with arrow) the items of Expenditure incurred on maintenance of Physical facilities and academic support facilities certified by the Principal and CA is provided.