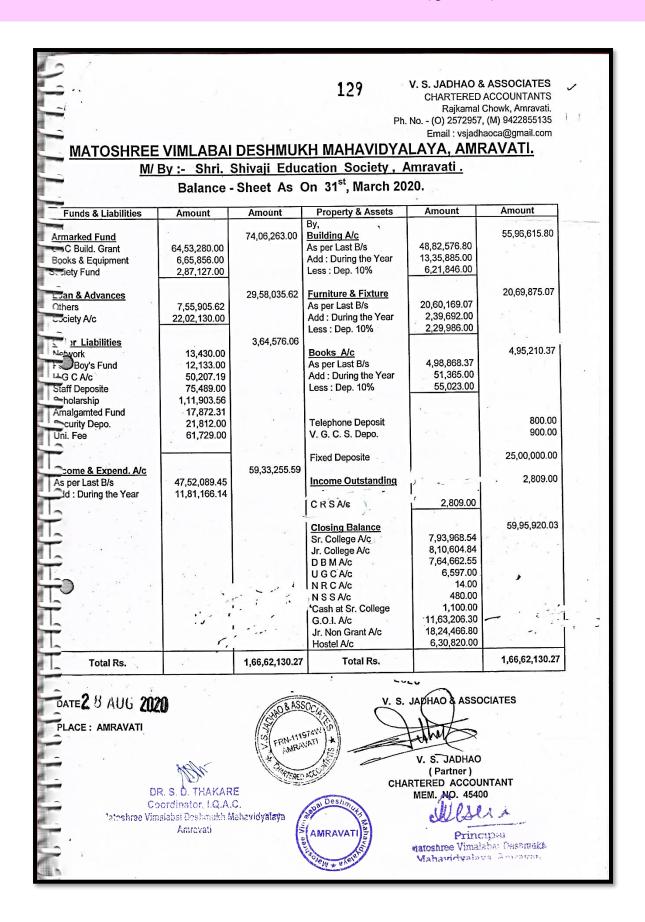

#### **DVV Clarification:**

- 4.4.1 Percentage Expenditure incurred on maintenance of physical facilities and academic support facilities excluding salary component during the last five years. (INR in lakhs)
- 4.4.1.1 Expenditure incurred on maintenance of Infrastructure (Physical facilities and academic support facilities) excluding salary component year wise during the last five years.
  (INR in lakhs)
  - 1) Provide Audited Income and expenditure statement Highlighting the items of Expenditure incurred on maintenance of physical facilities and academic support facilities, duly certified by principal and CA: Audited Income & Expenditure statement highlighted (Pink colour with arrow) the items of Expenditure incurred on maintenance of Physical facilities and academic support facilities certified by the Principal and CA is provided.