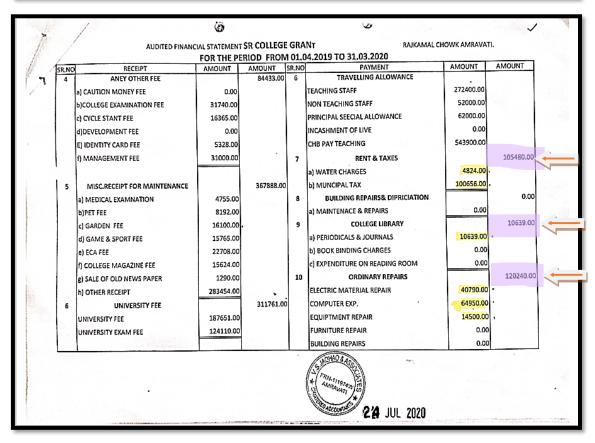

#### **DVV Clarification:**

- 4.4.1 Percentage Expenditure incurred on maintenance of physical facilities and academic support facilities excluding salary component during the last five years. (INR in lakhs)
- 4.4.1.1 Expenditure incurred on maintenance of Infrastructure (Physical facilities and academic support facilities) excluding salary component year wise during the last five years.
  (INR in lakhs)
  - 1) Provide Audited Income and expenditure statement Highlighting the items of Expenditure incurred on maintenance of physical facilities and academic support facilities, duly certified by principal and CA: Audited Income & Expenditure statement highlighted (Pink colour with arrow) the items of Expenditure incurred on maintenance of Physical facilities and academic support facilities certified by the Principal and CA is provided.