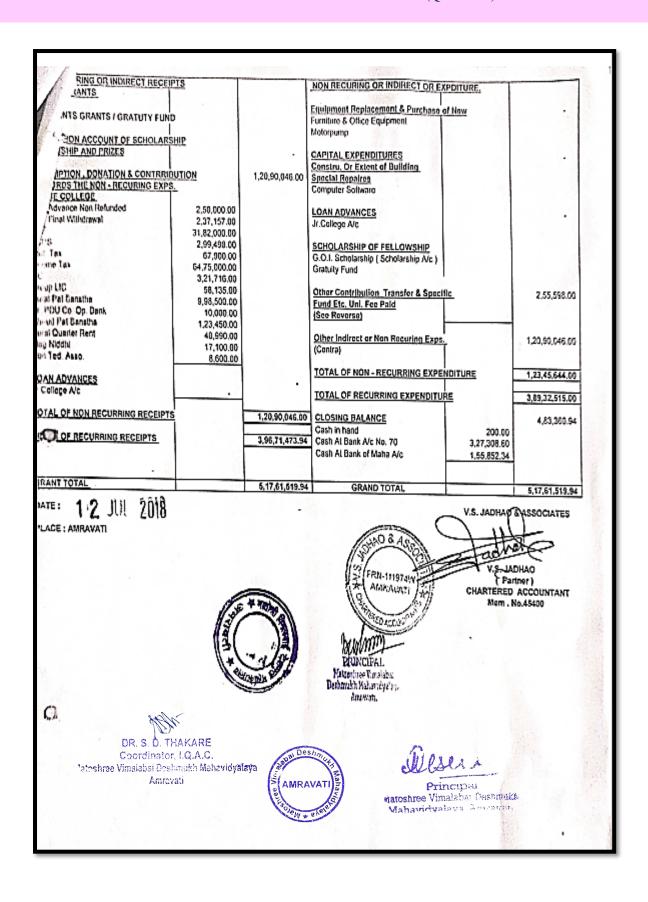

### Financial Audit Report - Year 2017-2018

V. S. JADHAO & ASSOCIATES

CHARTERED ACCOUNTANTS Rajkamal Chowk, AMRAVATI. Ph. No. (O) 0721-2572957, (M) 9422855135

Email: vsjadhaoca@gmail.com

#### <u>MATOSHRI VIMLABAI DESHMUKH MAHAVIDYALAYA, AMRAVATI.</u> M/By :- Shri. Shivaji Education Society, Amravati. As On 31/03/2018

The state of the s