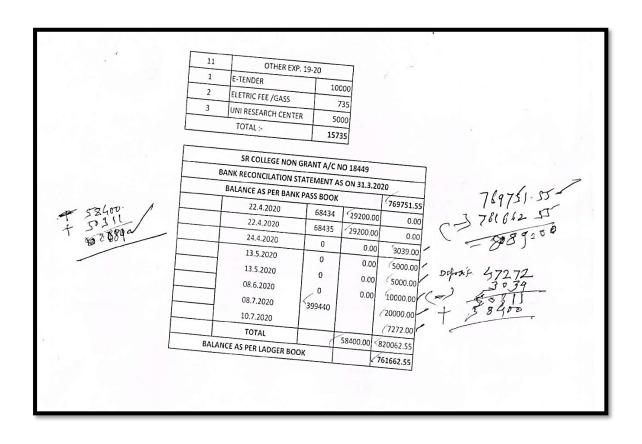

#### **DVV Clarification:**

- 4.4.1 Percentage Expenditure incurred on maintenance of physical facilities and academic support facilities excluding salary component during the last five years. (INR in lakhs)
- 4.4.1.1 Expenditure incurred on maintenance of Infrastructure (Physical facilities and academic support facilities) excluding salary component year wise during the last five years.
  (INR in lakhs)
  - 1) Provide Audited Income and expenditure statement Highlighting the items of Expenditure incurred on maintenance of physical facilities and academic support facilities, duly certified by principal and CA: Audited Income & Expenditure statement highlighted (Pink colour with arrow) the items of Expenditure incurred on maintenance of Physical facilities and academic support facilities certified by the Principal and CA is provided.