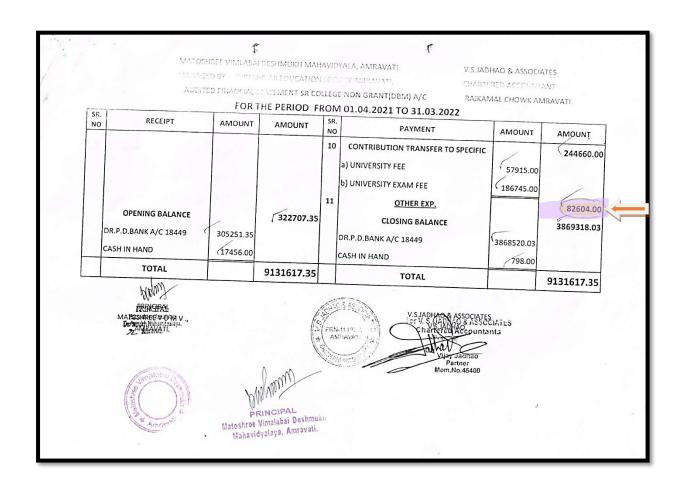

#### **DVV Clarification:**

- 4.4.1 Percentage Expenditure incurred on maintenance of physical facilities and academic support facilities excluding salary component during the last five years. (INR in lakhs)
- 4.4.1.1 Expenditure incurred on maintenance of Infrastructure (Physical facilities and academic support facilities) excluding salary component year wise during the last five years.
  (INR in lakhs)
  - 1) Provide Audited Income and expenditure statement Highlighting the items of Expenditure incurred on maintenance of physical facilities and academic support facilities, duly certified by principal and CA: Audited Income & Expenditure statement highlighted (Pink colour with arrow) the items of Expenditure incurred on maintenance of Physical facilities and academic support facilities certified by the Principal and CA is provided.