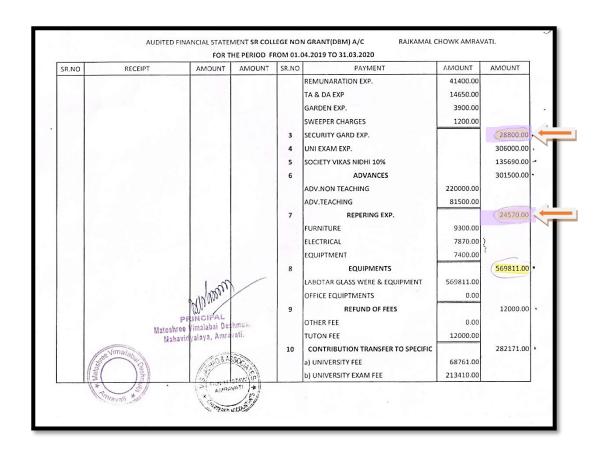

#### **DVV Clarification:**

- 4.4.1 Percentage Expenditure incurred on maintenance of physical facilities and academic support facilities excluding salary component during the last five years. (INR in lakhs)
- 4.4.1.1 Expenditure incurred on maintenance of Infrastructure (Physical facilities and academic support facilities) excluding salary component year wise during the last five years.
  (INR in lakhs)
  - 1) Provide Audited Income and expenditure statement Highlighting the items of Expenditure incurred on maintenance of physical facilities and academic support facilities, duly certified by principal and CA: Audited Income & Expenditure statement highlighted (Pink colour with arrow) the items of Expenditure incurred on maintenance of Physical facilities and academic support facilities certified by the Principal and CA is provided.