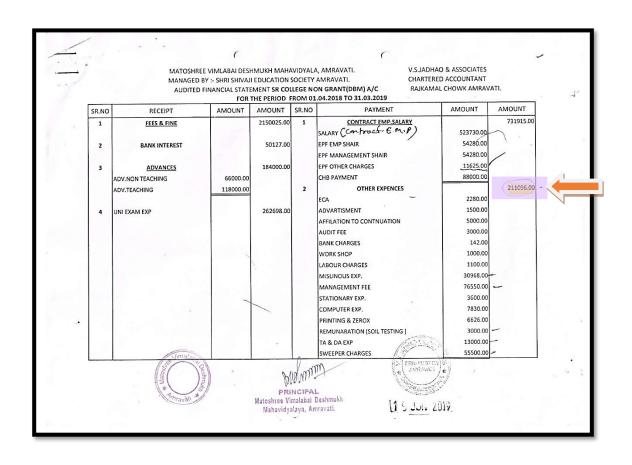

#### **DVV Clarification:**

- 4.4.1 Percentage Expenditure incurred on maintenance of physical facilities and academic support facilities excluding salary component during the last five years. (INR in lakhs)
- 4.4.1.1 Expenditure incurred on maintenance of Infrastructure (Physical facilities and academic support facilities) excluding salary component year wise during the last five years.
  (INR in lakhs)
  - 1) Provide Audited Income and expenditure statement Highlighting the items of Expenditure incurred on maintenance of physical facilities and academic support facilities, duly certified by principal and CA: Audited Income & Expenditure statement highlighted (Pink colour with arrow) the items of Expenditure incurred on maintenance of Physical facilities and academic support facilities certified by the Principal and CA is provided.