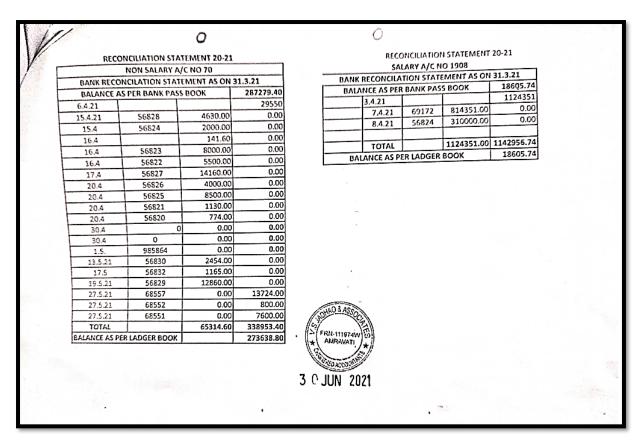

#### **DVV Clarification:**

- 4.4.1 Percentage Expenditure incurred on maintenance of physical facilities and academic support facilities excluding salary component during the last five years. (INR in lakhs)
- 4.4.1.1 Expenditure incurred on maintenance of Infrastructure (Physical facilities and academic support facilities) excluding salary component year wise during the last five years.
  (INR in lakhs)
  - 1) Provide Audited Income and expenditure statement Highlighting the items of Expenditure incurred on maintenance of physical facilities and academic support facilities, duly certified by principal and CA: Audited Income & Expenditure statement highlighted (Pink colour with arrow) the items of Expenditure incurred on maintenance of Physical facilities and academic support facilities certified by the Principal and CA is provided.