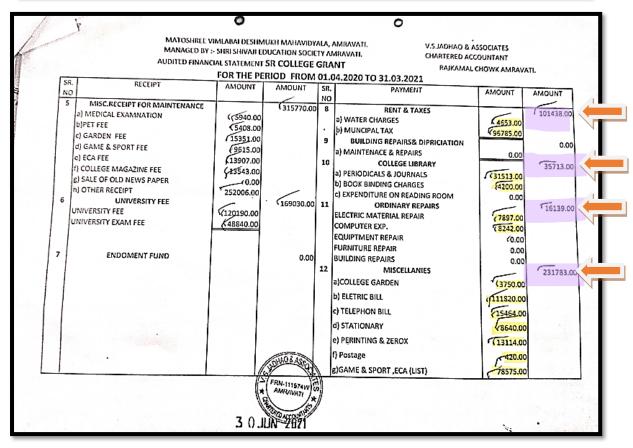

#### **DVV Clarification:**

- 4.4.1 Percentage Expenditure incurred on maintenance of physical facilities and academic support facilities excluding salary component during the last five years. (INR in lakhs)
- 4.4.1.1 Expenditure incurred on maintenance of Infrastructure (Physical facilities and academic support facilities) excluding salary component year wise during the last five years.
  (INR in lakhs)
  - 1) Provide Audited Income and expenditure statement Highlighting the items of Expenditure incurred on maintenance of physical facilities and academic support facilities, duly certified by principal and CA: Audited Income & Expenditure statement highlighted (Pink colour with arrow) the items of Expenditure incurred on maintenance of Physical facilities and academic support facilities certified by the Principal and CA is provided.