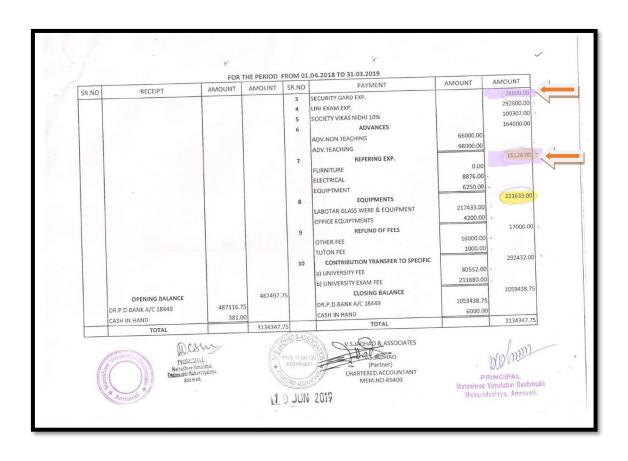

#### **DVV Clarification:**

- 4.4.1 Percentage Expenditure incurred on maintenance of physical facilities and academic support facilities excluding salary component during the last five years. (INR in lakhs)
- 4.4.1.1 Expenditure incurred on maintenance of Infrastructure (Physical facilities and academic support facilities) excluding salary component year wise during the last five years.
  (INR in lakhs)
  - 1) Provide Audited Income and expenditure statement Highlighting the items of Expenditure incurred on maintenance of physical facilities and academic support facilities, duly certified by principal and CA: Audited Income & Expenditure statement highlighted (Pink colour with arrow) the items of Expenditure incurred on maintenance of Physical facilities and academic support facilities certified by the Principal and CA is provided.