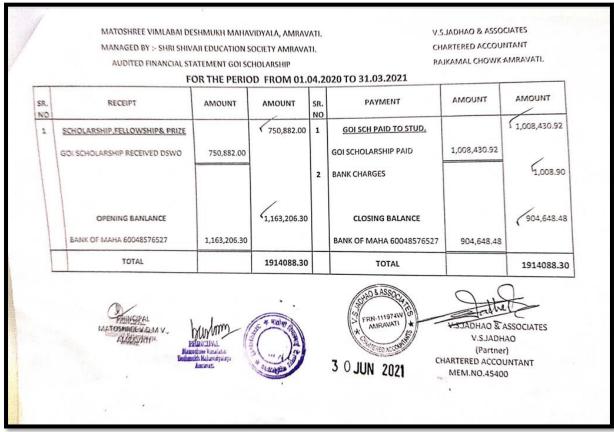

#### **DVV Clarification:**

- 4.4.1 Percentage Expenditure incurred on maintenance of physical facilities and academic support facilities excluding salary component during the last five years. (INR in lakhs)
- 4.4.1.1 Expenditure incurred on maintenance of Infrastructure (Physical facilities and academic support facilities) excluding salary component year wise during the last five years.
  (INR in lakhs)
  - 1) Provide Audited Income and expenditure statement Highlighting the items of Expenditure incurred on maintenance of physical facilities and academic support facilities, duly certified by principal and CA: Audited Income & Expenditure statement highlighted (Pink colour with arrow) the items of Expenditure incurred on maintenance of Physical facilities and academic support facilities certified by the Principal and CA is provided.