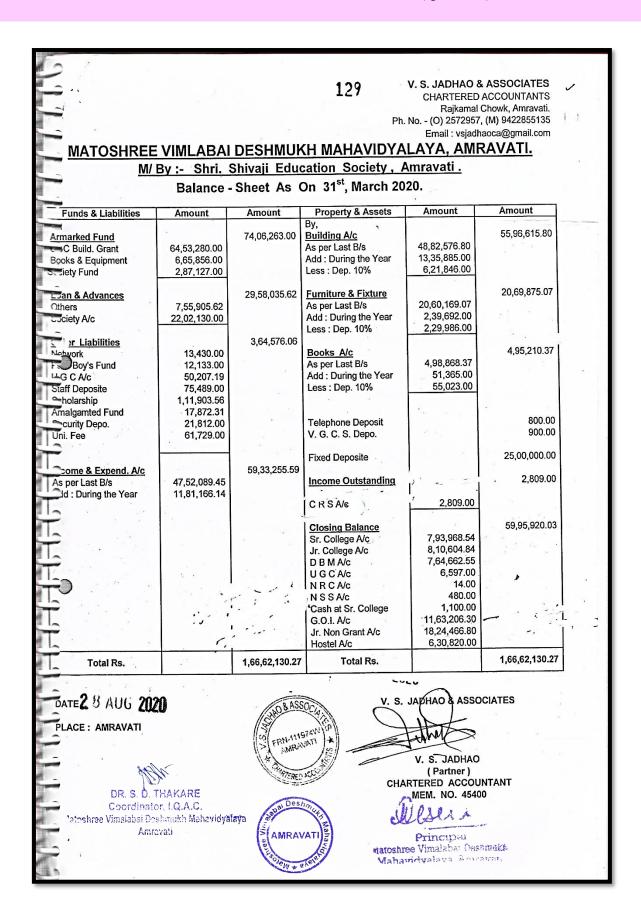

#### **DVV Clarification:**

- 4.4.1 Percentage Expenditure incurred on maintenance of physical facilities and academic support facilities excluding salary component during the last five years. (INR in lakhs)
- 4.4.1.1 Expenditure incurred on maintenance of Infrastructure (Physical facilities and academic support facilities) excluding salary component year wise during the last five years.
  (INR in lakhs)
  - 1) Provide Audited Income and expenditure statement Highlighting the items of Expenditure incurred on maintenance of physical facilities and academic support facilities, duly certified by principal and CA: Audited Income & Expenditure statement highlighted (Pink colour with arrow) the items of Expenditure incurred on maintenance of Physical facilities and academic support facilities certified by the Principal and CA is provided.