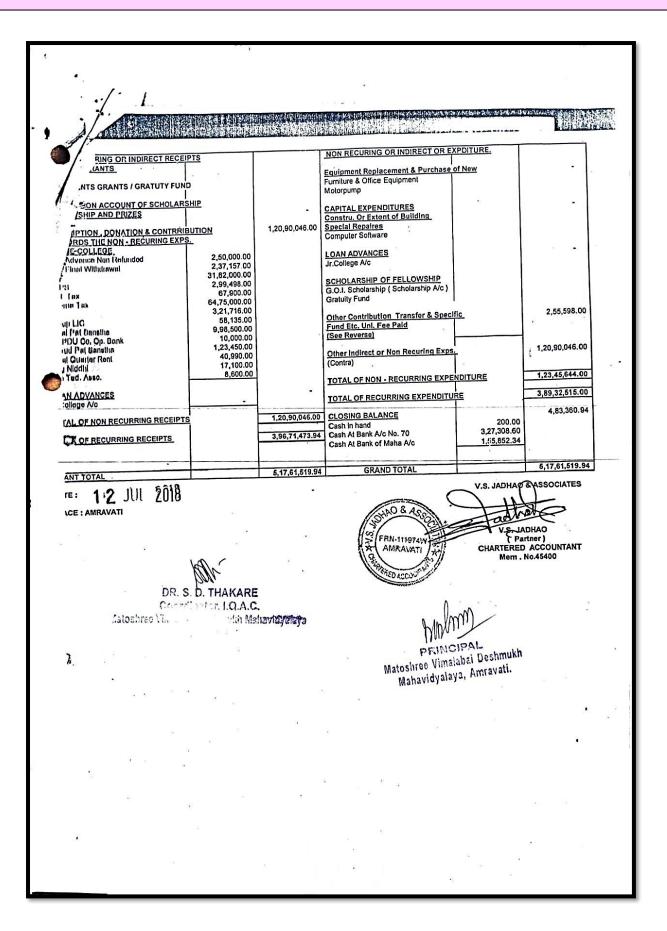

List of the teachers receiving financial support to attend conferences/workshops/seminars year wise during 2017-2022 under each head signed by the principal is provided.

3. Audited statement of account highlighting the financial support to teachers to attend conferences/workshops/seminars for the years 2017 -18 to 2021-22 :

Audited statement of account highlighting the financial support to teachers to attend conferences/workshops/seminars for the years 2017 -18 to 2021-22 is attached.

hustrooming

PRINCIPAL Matoshree Vimalabai Deshmukh Mahavidyalaya, Amravati.