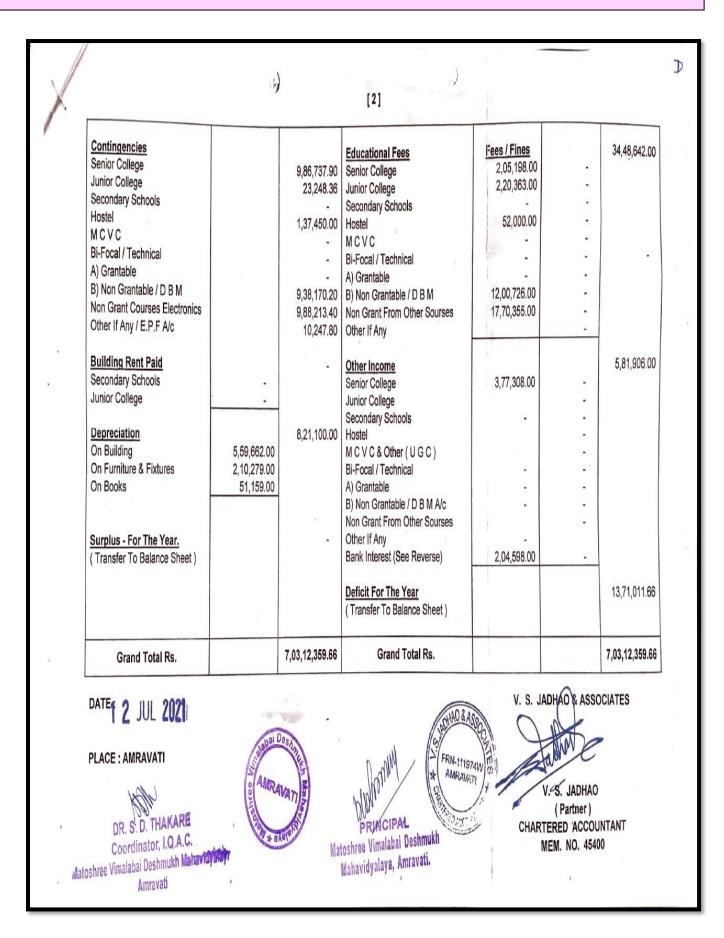

| (3)        | a Deshmuts                                         | FRN-111074vy (7)                                                                                     |                |                                                 | M                                                                                   |
| DR. S. D. THAKARE<br>Coordinator, I.Q.A.C.<br>Vimalabai Deshmukh Mahavlayinin<br>Amravati | A Nine Vim | MRAVATI                                            | AMRAVATI                                                                                             | Continue       | PRINCIP<br>toşhree Vimalaba<br>Mahavidyalaya, I | i Deshmukh                                                                          |



| MATOSHREE<br>M/                                                                                                            | V. S. JADHAO & ASS<br>CHARTERED ACCOONTANTS<br>Rajkamal Chowk, Amravati.<br>Ph. No (0) 2572957, (M) 9422655135<br>Email : vsjadhaoca@gmail.com<br><u>M/ By :- Shri. Shivaji Education Society , Amravati .</u><br>Balance - Sheet As On 31 <sup>st</sup> , March 2021. |                |                                                                                                                                                                                   |                                                                                                                                     |                  |  |  |  |  |  |  |
|-------------------------------------