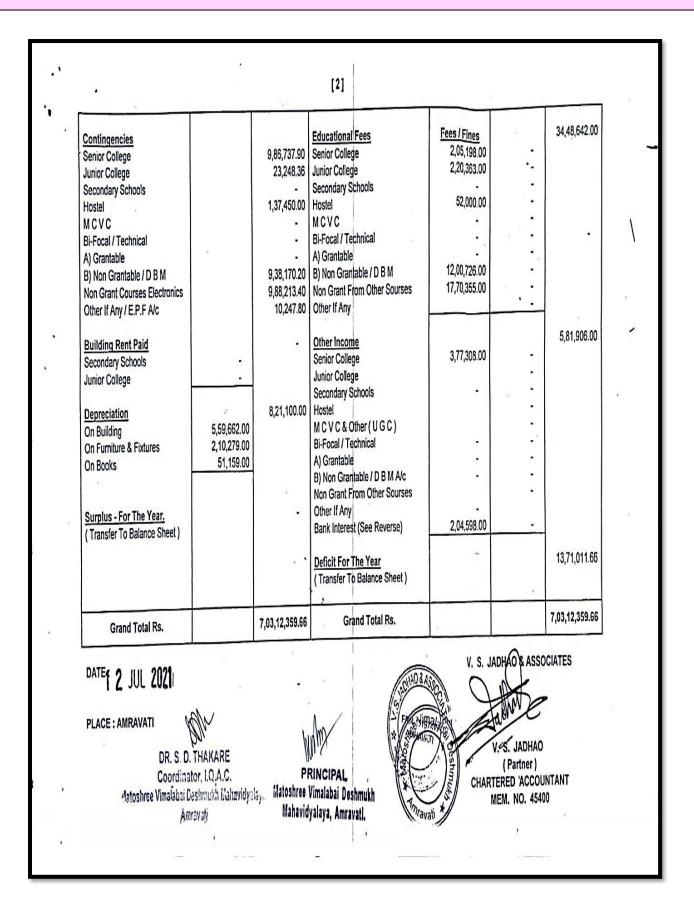

1,52,32,107.8    |  |  |  |  |  |  |
| DATE : 1 2 JUL<br>PLACE : AMRAVATI<br>DR. S. D. THAKARE<br>Coordinator, I.Q.A.C<br>three Vimalabai Deshmukh Ma<br>Amravati |                                                                                                                                                                                                                                                                        | S FRI          | N-111974W TO<br>MRAVATI                                                                                                                                                           |                                                                                                                                     | NTANT            |  |  |  |  |  |  |





| -            | MATOSHREE<br><u>M/ E</u>                                                             | 3v :- Shri. S                                                   | Shivaji Educ                            |                                                                                                                                                                                   | CHARTEREI<br>Rajkamal<br>No (O) 257295<br>Email : vsjad<br>LAYA, AM                                                                 | & ASS <sup>^</sup> CIATES<br>ACCOUNTANTS<br>Chowk, Amravati.<br>7, (M) 9422855135<br>haoca@gmail.com<br>RAVATI. |
|--------------|--------------------------------------------------------------------------------------|-------------------------------------------------------