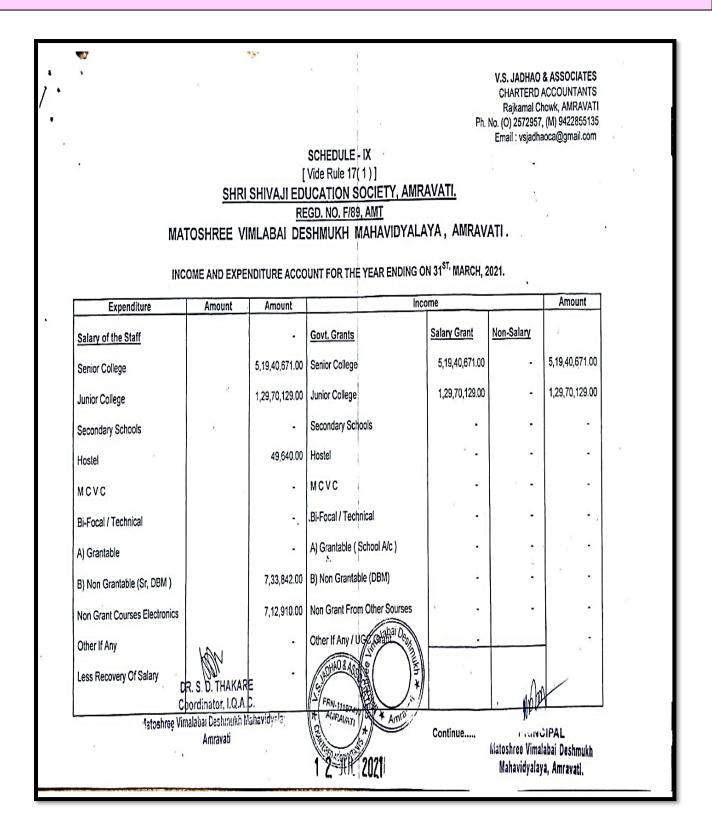

| 1,52,32,107.8    |  |  |  |  |  |  |
| DATE : 1 2 JUL<br>PLACE : AMRAVATI<br>DR. S. D. THAKARE<br>Coordinator, I.Q.A.C<br>three Vimalabai Deshmukh Ma<br>Amravati |                                                                                                                                                                                                                                                                        | S FRI          | N-111974W TO<br>MRAVATI                                                                                                                                                           |                                                                                                                                     | NTANT            |  |  |  |  |  |  |





| -            | MATOSHREE<br><u>M/ E</u>                                                             | 3v :- Shri. S                                                   | Shivaji Educ                            |                                                                                                                                                                                   | CHARTEREI<br>Rajkamal<br>No (O) 257295<br>Email : vsjad<br>LAYA, AM                                                                 | & ASS <sup>^</sup> CIATES<br>ACCOUNTANTS<br>Chowk, Amravati.<br>7, (M) 9422855135<br>haoca@gmail.com<br>RAVATI. |
|--------------|--------------------------------------------------------------------------------------|-----------------------------------------------------