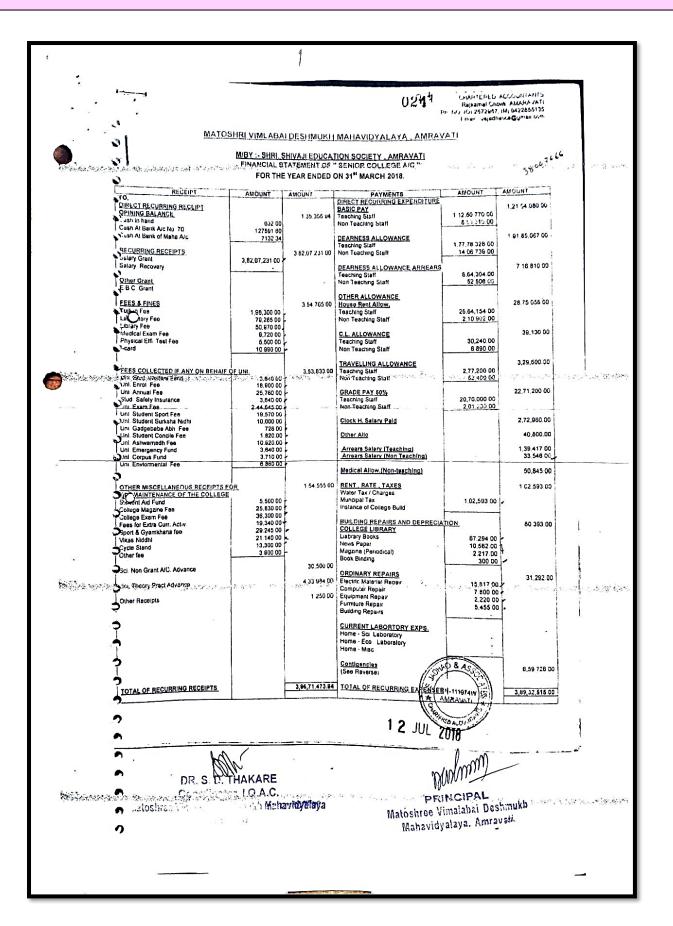

List of the teachers receiving financial support to attend conferences/workshops/seminars year wise during 2017-2022 under each head signed by the principal is provided.

3. Audited statement of account highlighting the financial support to teachers to attend conferences/workshops/seminars for the years 2017 -18 to 2021-22 :

Audited statement of account highlighting the financial support to teachers to attend conferences/workshops/seminars for the years 2017 -18 to 2021-22 is attached.

hustrooming

PRINCIPAL Matoshree Vimalabai Deshmukh Mahavidyalaya, Amravati.