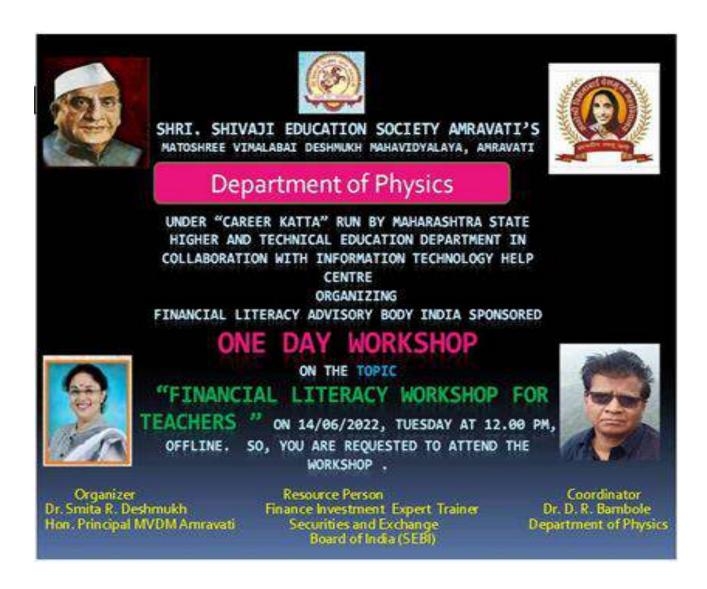

e efficiently. Large number of students, faculty members and non-teaching staff participated in the workshop. The certificate of participation were also issued by Indian patent office IPO later.

### CHANGE OF NAME

I. hitherto, known as Sitabai, wife of Rajaram Naktuji Kamdi, Army No13839544, a resident of Samata Nagar, Khobre Plot, Bhadravati, Dist- Chandrapur, have changed my name as VACHHALA RAJARAM KAMDI and shall hereafter be known as VACHHALA RAJARAM KAMDI. It is certified that I have complied with other legal requirements such as affidavit No XV 860917, etc. in this connection.

# 5) Training workshop for teaching and non teaching staff on "Financial literacy" on 14/06/2022:

Brochure for Training workshop for teaching and non teaching staff on "Financial literacy" on 14/06/2022:



# Report of training workshop for teaching and non teaching staff on "Financial literacy" on 14/06/2022:

Matoshree Vimalabai Deshmukh Mahavidyalaya Amravati,
Under Internal Quality Assurance Cell (IQAC) And "Career Katta",
Department of Physics organized
"Training workshop on Financial literacy of teachers and non teaching staff" on
topic "Enhancing financial literacy for subsidized teaching staff" On 14/06/
2022

\_\_\_\_\_\_

**Title of the Departmental activity: "Training** workshop on financial literacy of teachers and non teaching staff on topic "Enhancing financial literacy for subsidized teaching and non teaching staff"



Maharashtra State Department of Higher and Technical Education, Maharashtra Information Technology Assistance Center, and Matoshree Vimalabai Deshmukh Mahavidy