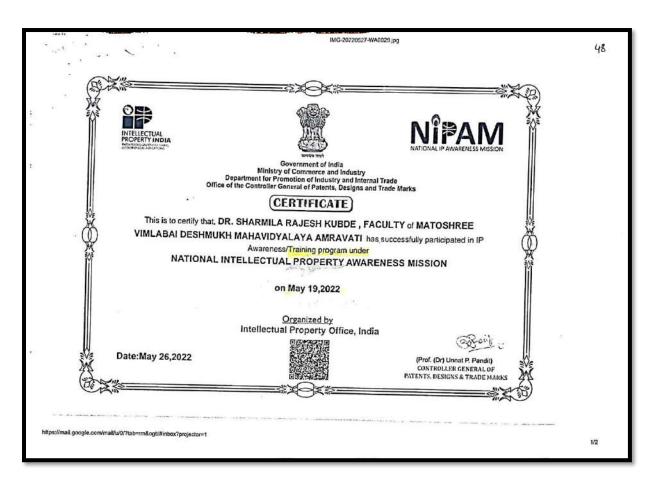

programme/training has been held equivalent to trainings of similar duration conducted by Human Resource Development Centres of UCC, New Delhi and/or other approved organisations/institutes of the Central/State Government, for the purpose of Career Advancement Scheme (CAS) promotions of teachers/faculities as well as for the purpose of promotions of non-teaching staff of colleges/institutes/universities vide State Govt. Resolution No.Ref-2018/Pra.Kra.344/Mashi-S, Government of Maharashtra, Dated 24,122021.

🥯 OUR KNOWLEDGE PARTNERS / आमचे ज्ञान भागीदार 💩





























6.3.3.1. Total number of teaching and non-teaching staff participating in Faculty development Programmes (FDP), professional development /administrative training programs during the last five years. (DVV)









# Certificate of workshop for teachers on "Use of ICT tools" on 23/12/2021 to 28/12/2021



Certificate of workshop for teachers and non –teaching staff on "Role of e-governance in higher education" on 19/01/2022



### Certificate of appreciation by NIPAM for IPR Webinar for teachers on 19/05/2022:



### Certificate of IPR Webinar for teachers on 19/05/2022:



Certificate of "Training workshop for teachers and non—teaching staff for financial literacy of teachers and nonteaching staff on topic "Enhancing financial literacy for subsidized teaching and non-teacing staff" on 14/06/2022:





4) List of the participating teaching and non-teaching staff as per the prescribe format year wise during 2017-2022.

# List of the teaching and non-teaching staff participating in FDP, Professiona