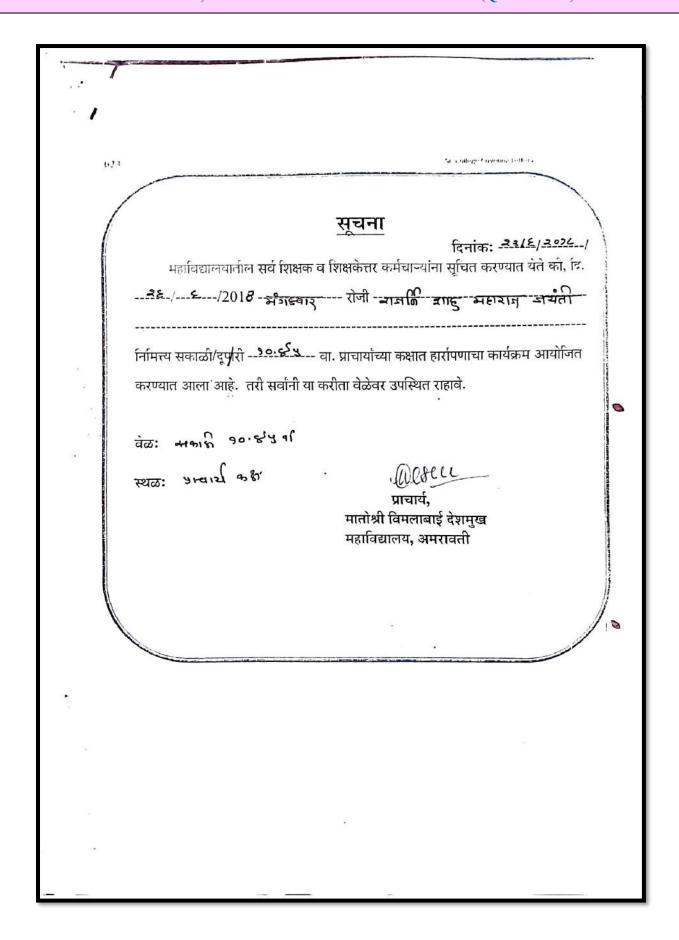

्त्र), पीएच.डी.

संस्थापक अध्यक्ष डॉ. पंजाबसाब उपाख्य भाऊसाहेब देशमुख एम.ए., भी.फिल., एल.एव.भी., पार-अंबट-सा

जा.ज. : भाविदेम [311 | 20 18

प्रति, मा. श्री. पी. व्हि. देशमुख,प्राचार्य, डॉ. पंजाबराव देशमुख तंत्रनिकेतन, अमरावती तथा स्वीकृत कार्यकारीणी सदस्य, श्री शिवाजी शिक्षण संस्था, अमरावती.

आदनिय महोदय,

आपल्या महाविद्यालयामध्ये रुरल इन्स्टिटयूट परिसरातील सर्व शाखांचे १५ ऑगष्ट २०१८ बुधवार रोजी सकाळी <u>०७.३०</u> वाजता <u>"स्वतंत्र्य दिन"</u> निमित्त्य "ध्वजारोहण" चा कार्यक्रम आपल्या शुभहस्ते घेण्याचे ठरविले आहे. तरी कृपया आपण बुधवार दिनांक १५ ऑगष्ट २०१८ ला सकाळी ०७.३० वाजता ध्वजारोहण कार्यक्रमास उपस्थित राहून आम्हाला उपकृत करावे, विनंती.

स्थळ:- मातोश्री विमलाबाई देशमुख महाविद्यालय, अमरावती.

दिनांक:- १५ ऑगष्टी २०१८ सकाळी ०७.३० वाजता.

प्राचार्य गतोश्री विमलाबाई देशमुख

ीशालय, अभरावती.



|     |        |                                          |                                   |