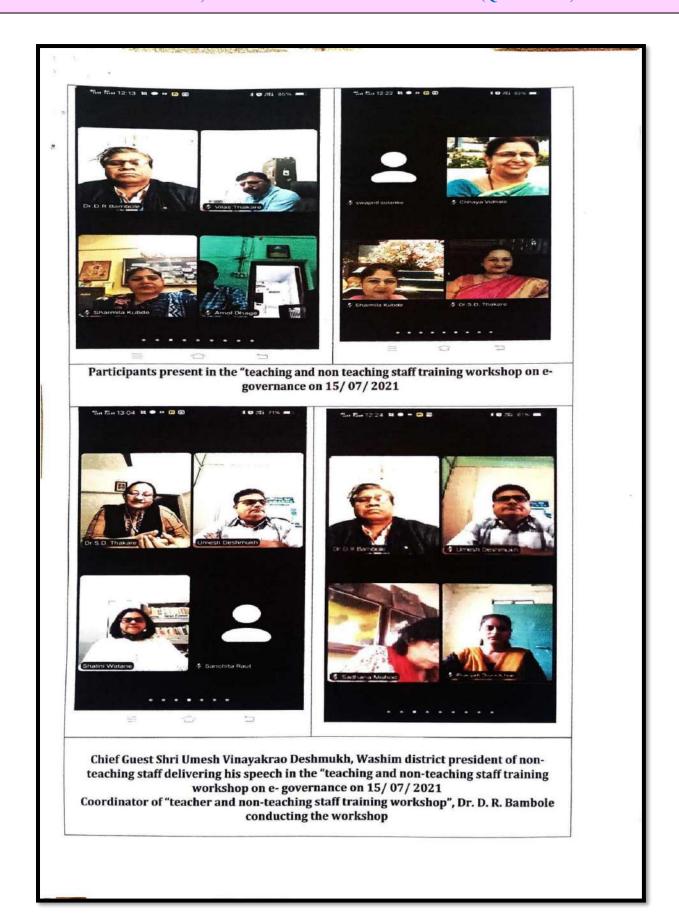

yakrao Deshmukh, Washim district president of non-teaching staff organization, explain about the improvement of efficiency in government process and different fields of e-governance. Also, President, Dr. Chhaya N. Vidhale, Officiating Principal, Matoshree Vimalabai Deshmukh Mahaidyalaya Amravati explain the importance of e-governance in Higher education institutions.





Participants present in the "teaching and non teaching staff training workshop on egovernance on 15/07/2021





Chief Guest Shri Umesh Vinayakrao Deshmukh, Washim district president of nonteaching staff delivering his speech in the "teaching and non-teaching staff training workshop on e- governance on 15/07/2021 Coordinator of "teacher and non-teaching staff training workshop", Dr. D. R. Bambole conducting the workshop





- Outcomes of "Teachers and non-teaching staff training workshop on "egovernance":
  - 1)Educational institutions have the various requirements that include computerization and management of processes such as registration, admission, student information, time table, transport, attendance, library, salary and expenses, examinations, performance, grades, hostels, security and reports. After the training program the non teaching staff got the knowledge about which software has to choose from the available modules to suit their needs to monitoring of these aspects.
  - 2) After the training program for teachers and nonteaching staffs, the trainee got the knowledge about how the integration of ICT helps to reduce the difficulty and enhance the overall administration of higher education.
  -