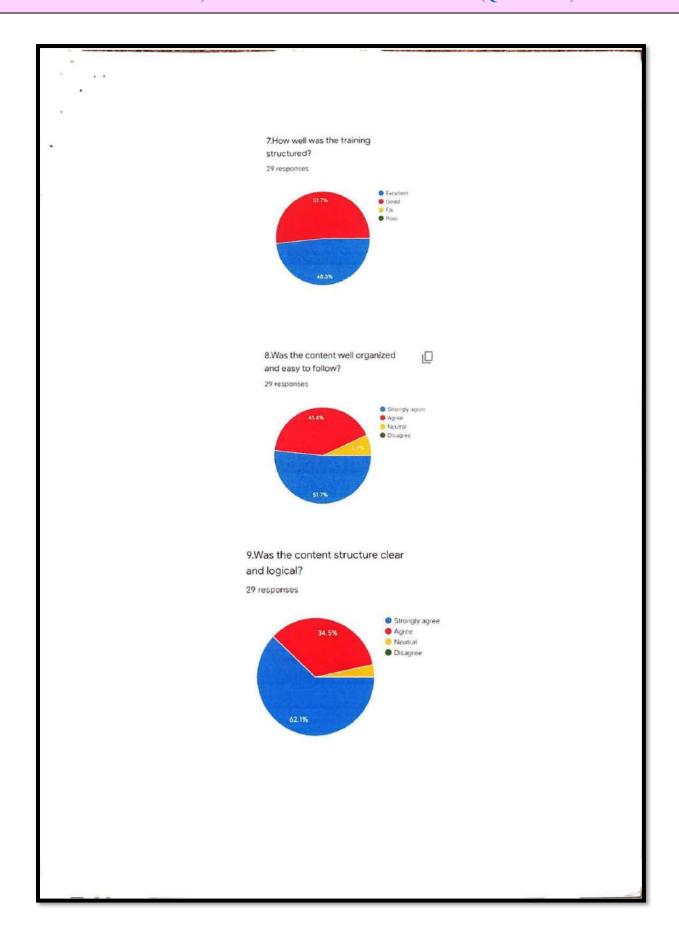

for nonteaching staffs, the trainee got the knowledge about E-Governance helps in improving transparency, providing speedy information, dissemination, improving administrative efficiency and public services in all the aspects of education.

• No. of beneficiary of the "e- governance training workshop" - total no of teachers 15 + no. of non-teaching staff - 06

Coordinator

(Dr. D. R. Bambole)

R. S. POAC LO.A.C.

for S. D. Thakare ahavidyalaya flatoshree Vimalabai Deshinukh Mahavidyalaya Amrayati PRIIOMPRIIICIPAL Matoshr (Driumhaya As Vidhale ) Mahavidyalaya, Amravati.

Tradabai Destribution 4

Feedback of One day "Teachers and non-teaching staff training workshop on e-governance on 15/07/2021:



















#### CRITERION VI- GOVERNANCE, LEADERSHIP AND MANAGEMENT (QnM 6.3.3.1) DVV



#### CRITERION VI- GOVERNANCE, LEADERSHIP AND MANAGEMENT (QnM 6.3.3.1) DVV

10. Do you have any suggestions to improve this course?

29 responses

No

No suggestions

Arrange the training Workshop In Future for Non - teaching staff

In this type of training workshop' add the topic like e\_governance in accountancy

In this type of traning workshop, add the topic like e- governance in accountancy.

Arrange Training program in official work

A separate workshop will organise for

A separate workshop will organise for non-teaching staff

Organise the training program on e - governed official work

On suggestions

Yes

Organize the workshop on Egovernances in Accounting in future.

Organize workshop on drafting

Organize a work shop on accountancy in future.

 No. of beneficiary of the "e- g