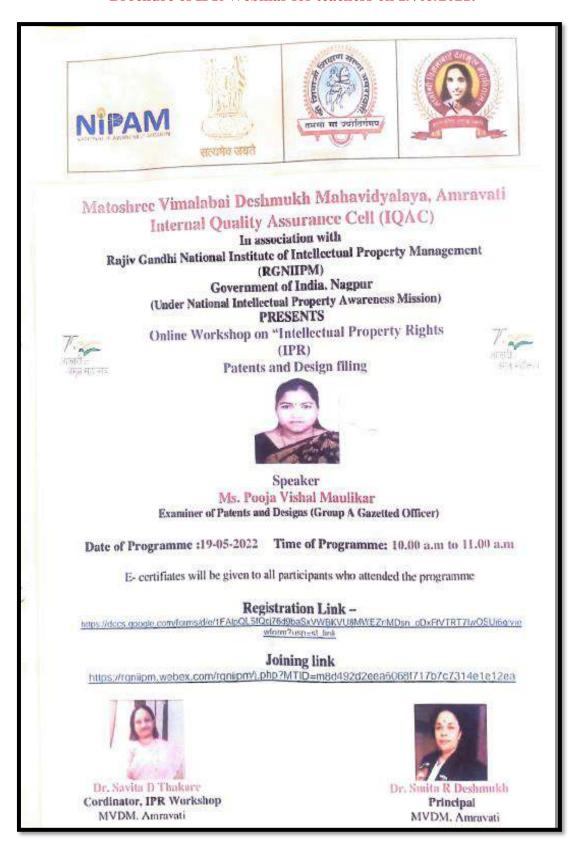

2) University level workshop on "Intellectual Property rights (IPR) for teachers on 26/04/2019:

Brochure for University level workshop on "Intellectual Property rights (IPR) for teachers on 26/04/2019: