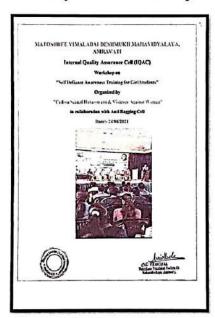

2) University level workshop on "Intellectual Property rights (IPR) for teachers on 26/04/2019:

Brochure for University level workshop on "Intellectual Property rights (IPR) for teachers on 26/04/2019:

#### Report of One day IPR workshop on 26/04/2019: