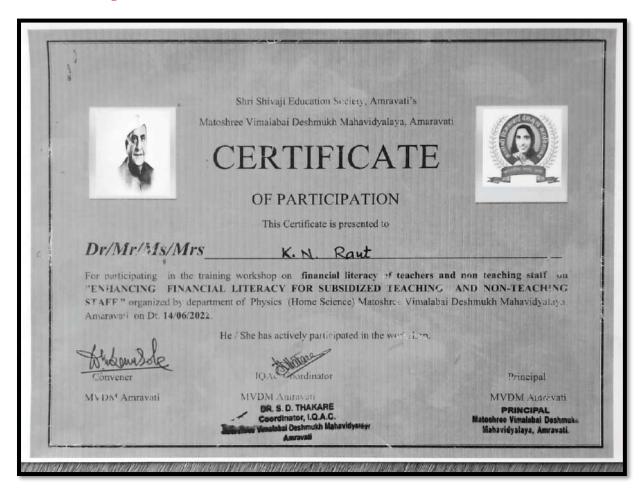

Total number of teaching and non-teaching staff participating in Faculty development Programmes (FDP), professional development /administrative training programs during the last five years. (DVV)









# Certificate of workshop for teachers on "Use of ICT tools" on 23/12/2021 to 28/12/2021



Certificate of workshop for teachers and non –teaching staff on "Role of e-governance in higher education" on 19/01/2022



### Certificate of appreciation by NIPAM for IPR Webinar for teachers on 19/05/2022:



### Certificate of IPR Webinar for teachers on 19/05/2022:



Certificate of "Training workshop for teachers and non—teaching staff for financial literacy of teachers and nonteaching staff on topic "Enhancing financial literacy for subsidized teaching and non-teacing staff" on 14/06/2022:





4) List of the participating teaching and non-teaching staff as per the prescribe format year wise during 2017-2022.

# List of the teaching and non-teaching staff participating in FDP, Professional development/ administrative training programs in 2017- 2022:

## 6.3.3 Percentage of teaching and non-teaching staff participating in Faculty development Programmes (FDP),

Management Development Programmes (MDPs) professional development /administrative training programs during the last five years

| Year    | Name of the participant   | Designation            | Title of the FDP /MDP/<br>professional development /<br>administrative training<br>program