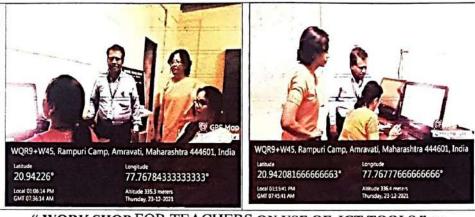

#### **FOR YEAR 2018-2019:**

1) Brochure for "Two days ICT workshop for Teachers" on the topic "MS-Office" on 4 & 5 March 2019:

Shri Shivaji Education Society Amravati's Matoshree Vimalabai Deshmukh Mahavidyalaya , Amravati

In session 2018-2019, coordinator Dr. D. R. Bambole, Department of Physics Organized extension activity of "two days' workshop on MS-Office" in Computer Laboratory On dated 4& 5 March 2019