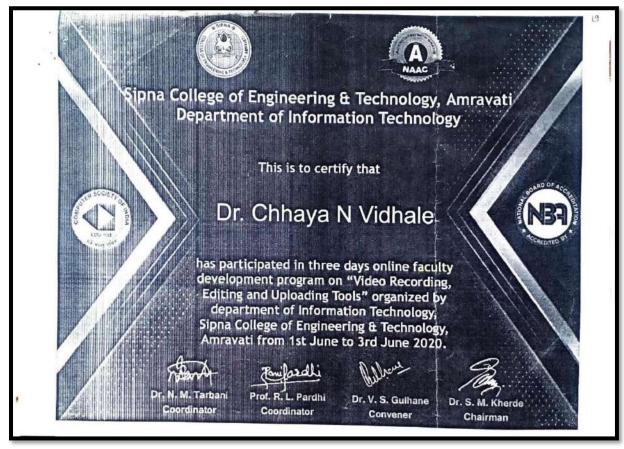

## **6.3 Faculty Empowerment Strategies**

6.3.3.1 Percentage of teaching and non-teaching staff participating in Faculty development Programmes (FDP), professional development /administrative training programs during the last five years

#### **DVV Clarification:**

6.3.3.1. Total number of teaching and non-teaching staff participating in Faculty development Programmes (FDP), professional development /administrative training programs during the last five years.