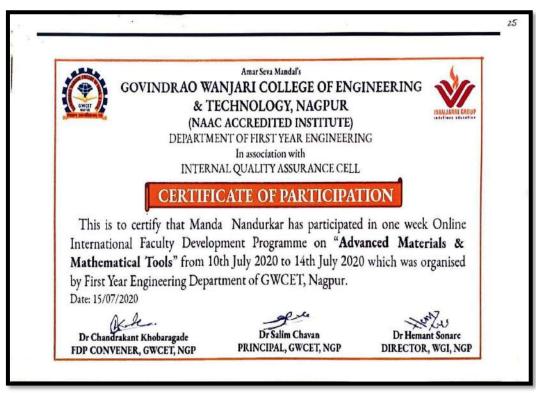

A, AMRAVATI ON 10™ FEBRUARY 2020.

WE WISH YOU A VERY BRIGHT FUTURE!

DR. ANJANKUMAR SAHAY

PRINCIPAL

DR. V.E. GAWANDE

CO-ORDINATOR







SHRI DADASAHEB GAWAI CHARITABLE TRUST, AMRAVATI'S

### DR. BABASAHEB AMBEDKAR MAHAVIDYALAYA, AMRAVATI FACULTY DEVELOPMENT PROGRAMME

# CERTIFICATE

MR./MS/DR./PROF. Dr. Chhaya D. Vidhale

OF Smt. rimiquai Deshmukh M.V. Amrarqti

HAS ACTIVELY PARTICIPATED IN ONE DAY 'FACULTY DEVELOPMENT PROGRAMME'

ON USE OF E-RESOURCES IN TEACHING AND LEARNING ORGANIZED BY DR. BABASAHEB AMBEDKAR MAHAVIDYALAYA, AMRAVATI ON 10™ FEBRUARY 2020.

WE WISH YOU A VERY BRIGHT FUTURE!

DR. ANJANKUMAR'SAHAY

PRINCIPAL

CO-ORDINATOR

Certificate for two days ICT workshop for teachers on "NET SURFING" on 05 & 06 March 2020:



### e- COPY OF CERTIFICATES OF YEAR 2020-2021:























#### Avinashilingam Institute for Home Science and Higher Education for Women

(Deemed to be University under Category 'A' by MHRD, Estd. u/s 3 of UGC Act 1956) Re-accredited with 'A+' Grade by NAAC. Recognised by UGC Under Section 12 B Coimbatore-641 043, Tamil Nadu, India



### Certificate of Participation

5-Day National Level online FDP

Value Added Food Products for Present and Predicted COVID -19 Scenario Organised By

Department of Food Science and Nutrition, Nutrition Association and Nutrition Society of India, Coimbatore Chapter

This is to certify that Dr. Sharmila Rajesh Kubde, Department of Home science ( Food and Nutrition), Matoshree Vimlabai Deshmukh mahavidyalaya has successfully participated in 5-Day National Level Online Faculty Development Programme from