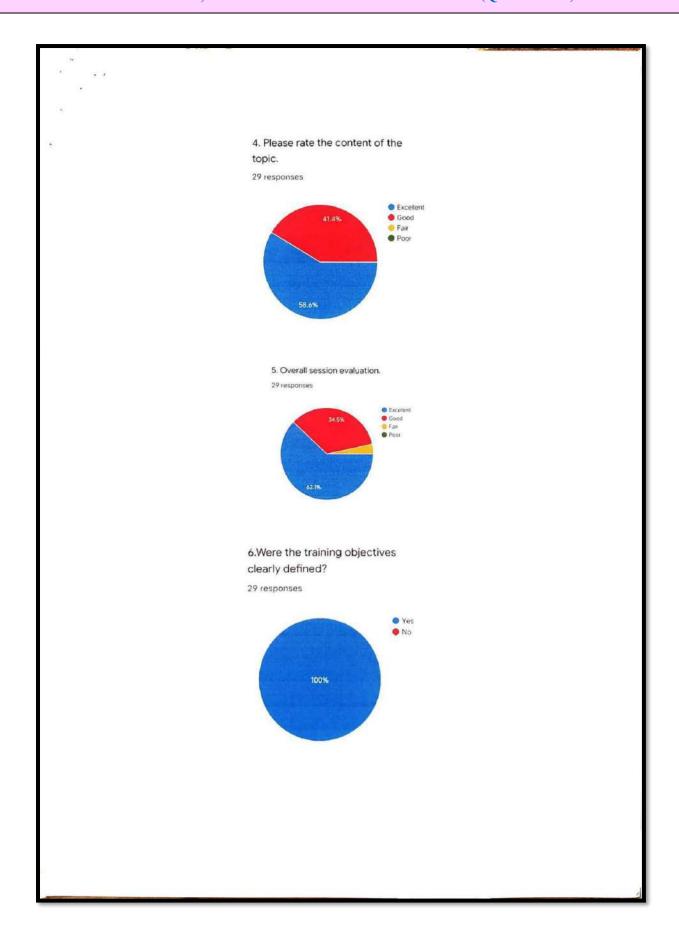

agement in higher education system in India.
  - 4) After the training program for nonteaching staffs, the trainee got the knowledge about E-Governance helps in improving transparency, providing speedy information, dissemination, improving administrative efficiency and public services in all the aspects of education.

• No. of beneficiary of the "e- governance training workshop" - total no of teachers 15 + no. of non-teaching staff - 06

Coordinator

(Dr. D. R. Bambole)

R. S. POAC LO.A.C.

for S. D. Thakare ahavidyalaya flatoshree Vimalabai Deshinukh Mahavidyalaya Amrayati PRIIOMPRIIICIPAL Matoshr (Driumhaya As Vidhale ) Mahavidyalaya, Amravati.

Tradabai Destribution 4

Feedback of One day "Teachers and non-teaching staff training workshop on e-governance on 15/07/2021:



















#### CRITERION VI- GOVERNANCE, LEADERSHIP AND MANAGEMENT (QnM 6.3.3.1) DVV



#### CRITERION VI- GOVERNANCE, LEADERSHIP AND MANAGEMENT (QnM 6.3.3.1) DVV

10. Do you have any suggestions to improve this course?

29 responses

No

No suggestions

Arrange the training Workshop In Future for Non - teaching staff

In this type of training workshop' add the topic like e\_governance in accountancy

In this type of traning workshop, add the topic like e- governance in accountancy.

Arrange Training program in official work

A separate workshop will organise for

A separate workshop will organise for non-teaching staff

Organise the training program on e - governed official work

On suggestions

Yes

Organize the workshop on Egovernances in Accounting in future.

Organize workshop on drafting

Or