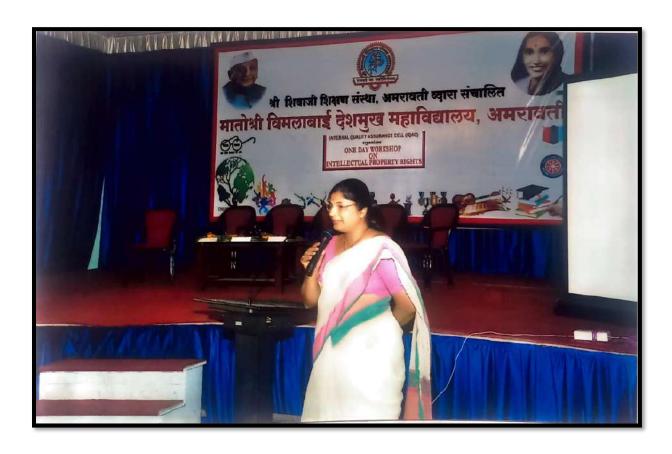

#### Photographs of One day IPR workshop on 26/04/2019:

#### CRITERION VI- GOVERNANCE, LEADERSHIP AND MANAGEMENT (QnM 6.3.3.1) DVV

इंटर्नल महाविद्यालयाच्या क्वालिटी ॲश्युरन्स सेलद्वारे या कार्यशाळेचे आयोजन करण्यात आले होते. तीन सत्रात झालेल्या या कार्यशाळेचे उद्घाटन प्राचार्य डॉ. देशमुख यांच्या उपस्थितीत पार पडले. या प्रसंगी तज्ज्ञ मार्गदर्शक म्हणून संत गाडगे बाबा अमरावती विद्यापीठाच्या ग्रंथालय प्रमुख व माहितीशास्त्र विभागाच्या प्रा. डॉ. वैशाली चौखंडे, श्री शिवाजी विज्ञान महाविद्यालयाच्या डॉ. रेवती