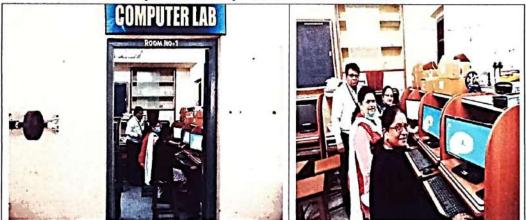

## **DEPARTMENT OF PHYSICS**

**ORGANIZING** 

"Two days ICT workshop for Teachers" on the topic "MS-Office" on 4 & 5 March 2019 at 2.00 to 5.00 pm held in computer Laboratory

So, you are requested to attend the workshop.

In session 2018-2019, coordinator Dr. D. R. Bambole, Department of Physics Organized extension activity of "two days' workshop on MS-Office" in Computer Laboratory On dated 4& 5 March 2019