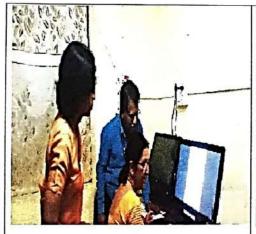

"EXTENSION ACTIVITY": "TWO DAYS ICT WORKSHOP FOR TEACHERS ON MS OFFICE ON 4 & 5 March 2019"

- Aims and objectives of ICT workshop for teachers on MS-Office:
- 1) MS Office made carrying out many computer-based tasks easier.
- 2) Microsoft office is a very helpful tool, widely used in home, office and schools to organized information manage and present information, data and figures.
- 3) With the help of word, we can create document, edit and share documents.
- 4) With the help of excel we can analyze and visualized data.
- 5) With the help of power point, we can create, collaborate and effectively present
- 6) With the help of outlook, we can organize e-mail, co-ordinate schedules and stay up to date with contacts.
- 7) With the help of Access, we can create custom database and process data and publisher, to print and share professional looking publications.
- 8) Knowing the basic of MS Office, we can make stand out in job search and practicing 50% of functions in MS Office is enough.
- MS Office skills will bring the confidence and increase productivity when 9) delivering the responsibilities on the job.
- With the MS Office training, we can acquire the confidence to use the tools that are 10) provided.
- MS Office skills significantly increases work efficiency and confidence which with 11) bring sense of job satisfaction at work.

In session 2018-2019, coordinator Dr. D. R. Bambole, Department of Physics Organized extension activity of "two days' workshop on MS-Office" in Computer Laboratory On dated 4& 5 March 2019

#### CRITERION VI- GOVERNANCE, LEADERSHIP AND MANAGEMENT (QnM 6.3.3.1) DVV

- Outcomes of TWO DAYS ICT WORKSHOP FOR TEACHERS ON MS OFFICE:
- 1) Teachers create document, edit and share documents With the help of MS-word
- 2) Teachers analyze and visualized data with the help of MS- excel.
- 3) Knowing the basic of MS Office, teachers practicing 50% of functions in MS Office.
- 4) MS Office brings the confidence in teachers and increase productivity.
- 5) With the MS Office training, teachers acquire the confidence to use the tools that are provided.
- 6) MS Office skills increases work efficiency and confidence of teachers.
- RESOURCE PERSON- Dr. D. R. Bambole
- · Total number of beneficiaries of the "two days workshop on MS-Office" organized by the department of Physics = 18