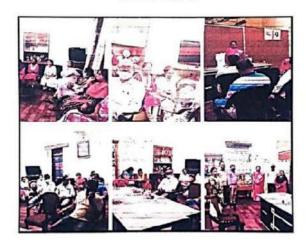

Deshmukh delivering the speech in IPR Workshop on 26/04/2019).

One day IPR workshop on 09/12/2019 was organized by department of English on "Intellectual Property rights (IPR) for teachers in seminar Hall of Matoshree Vimalabai Deshmukh Mahavidyalaya Amravati at 3.00 pm.

Speakers for this IPR workshop was Dr. Revati Khokale , Head department of library & Information Science, Shri Shivaji Science College , Amravati. Principal S. S. Deshmukh chaired the function. The coordinator Dr. S. D. Thakare introduced the speakers and explain the motive behind the organization of the function. College Teachers actively participated in the work shop.

Matoshree Vimalabai Deshmukh Mahavidyalaya, Amravati Internal Quality Assurance Cell (IQAC)

Workshop on Intellectual Property Rights
Date: 09-12-2014



activity "Campus Drive for the B. Sc. III (Home Science & Science) and B. A. III year students on 22/02/2019" at 11.00 AM for the role of "Marketing executive and collection Executives". This activity was organized by Matoshree Vimalabai Deshmukh Mahavidyalaya, Amravati placement cell committee and Chandrakant Mude (Production Manager-Tracker Vidarbha), Gaurav Tridevi (Zonal Manager HR- central) and Atul Gaikwad of "Hinduja Leyland Finance Limited (HLFL)".



INTERACTION WITH "PLACEMENT EXICUTIVES"
HINDUJA LEYLAND FINANCE LIMITED(HLFL) BY
Dr. S. S. Deshmukh, Principal, and "Placement
Committee Members", MatoshreeVimalabai
Deshmukh Mahavidyalaya, Amravati
ON THE OCCASION OF

"CAMPUS DRIVE FOR THE B. Sc. III (HOME SCIENCE & SCIENCE) AND B. A. III YEAR STUDENTS ON 22/02/2019"



THE MOMENT