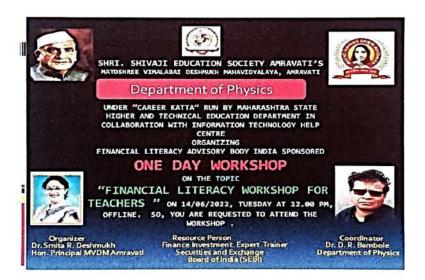

#### **FOR YEAR 2018-2019:**

1) Brochure for "Two days ICT workshop for Teachers" on the topic "MS-Office" on 4 & 5 March 2019:

Shri Shivaji Education Society Amravati's Matoshree Vimalabai Deshmukh Mahavidyalaya , Amravati

## **DEPARTMENT OF PHYSICS**

**ORGANIZING** 

"Two days ICT workshop for Teachers" on the topic "MS-Office" on 4 & 5 March 2019 at 2.00 to 5.00 pm held in computer Laboratory

So, you are requested to attend the workshop.

Organizer

(Dr. S. S. Deshmukh)

Resource Person and coordinator

(Dr. D. R. Bambole) Department of Physics