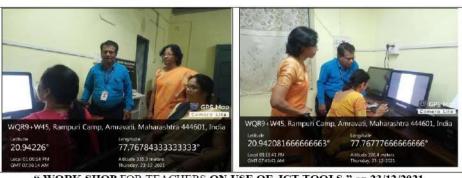

#### **FOR YEAR 2018-2019:**

1) Brochure for "Two days ICT workshop for Teachers" on the topic "MS-Office" on 4 & 5 March 2019:

Shri Shivaji Education Society Amravati's Matoshree Vimalabai Deshmukh Mahavidyalaya , Amravati

## **DEPARTMENT OF PHYSICS**

**ORGANIZING** 

"Two days ICT workshop for Teachers" on the topic "MS-Office" on 4 & 5 March 2019 at 2.00 to 5.00 pm held in computer Laboratory

So, you are requested to attend the workshop.

In session 2018-2019, coordinator Dr. D. R. Bambole, Department of Physics Organized extension activity of "two days' workshop on MS-Office" in Computer Laboratory On dated 4& 5 March 2019