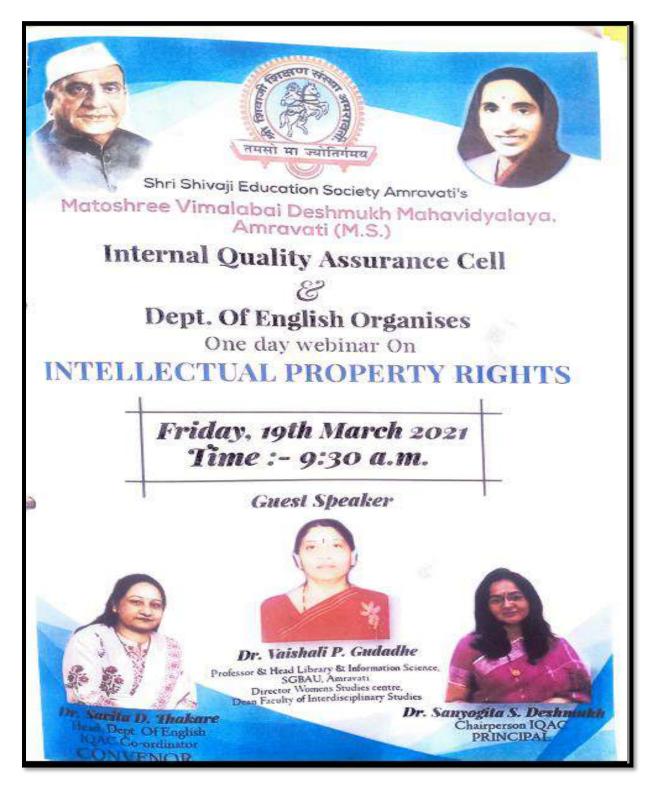

2) University level workshop on "Intellectual Property rights (IPR) for teachers on 26/04/2019:

Brochure for University level workshop on "Intellectual Property rights (IPR) for teachers on 26/04/2019: