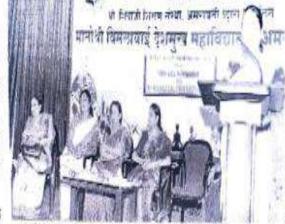

#### Photographs of One day IPR workshop on 26/04/2019:

इंटर्नल महाविद्यालयाच्या क्वालिटी ॲश्युरन्स सेलद्वारे या कार्यशाळेचे आयोजन करण्यात आले होते. तीन सत्रात झालेल्या या कार्यशाळेचे उद्घाटन प्राचार्य डॉ. देशमुख यांच्या उपस्थितीत पार पडले. या प्रसंगी तज्ज्ञ मार्गदर्शक म्हणून संत गाडगे बाबा अमरावती विद्यापीठाच्या ग्रंथालय प्रमुख व माहितीशास्त्र विभागाच्या प्रा. डॉ. वैशाली चौखंडे, श्री शिवाजी विज्ञान महाविद्यालयाच्या डॉ. रेवती

बौद्धिक संपदा अधिकार कार्यशाळेत मार्गदर्शन करताना मान्यवर

खोकले, कार्यक्रमाच्या आयोजक व समन्वयक डॉ. एस. डी. ठाकरे व प्रा. डॉ. ए. एस. देशमुख आदी मान्यवर उपस्थित होते. पुढे बोलताना प्राचार्य डॉ. देशमुख यांनी पेटंटचे ज्येष्ठ संशोधक डॉ. माशेलकर यांना कराव्या लागलेल्या संघर्षाचे उदाहरण मातोश्री विमलाबाई देशमुख यांच्या प्रतिमांचे पूजन आणि दीपप्रज्वलन कार्यक्रमाला सुरुवात करण्यात आली. प्रास्ताविकातून डॉ. ठाकरे यांनी कार्यशांळेचा उद्देश आणि बौद्धिक संपदा अधिकाराचे पाहण्यांचा परिचय करून दिला. उद्घाटन सत्राचे सूत्रसंचालन प्रा. अर्चना हरणे यांनी केले, तर डॉ. ए. एस. देशमुख यांनी आभार मानले.