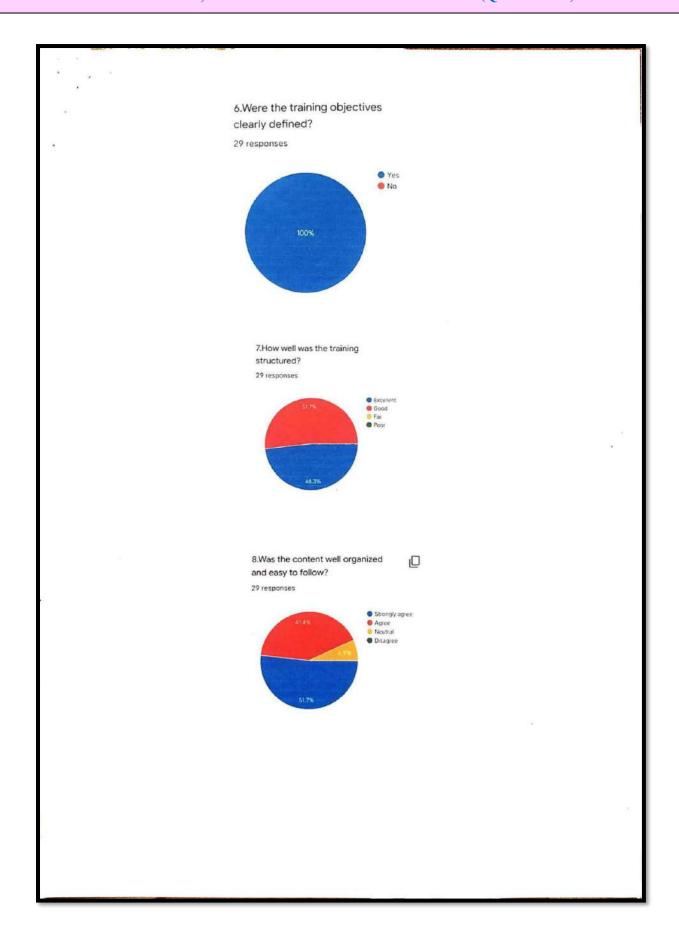

on and management in higher education system in India.
  - 4) After the training program for nonteaching staffs, the trainee got the knowledge about E-Governance helps in improving transparency, providing speedy information, dissemination, improving administrative efficiency and public services in all the aspects of education.

• No. of beneficiary of the "e- governance training workshop" - total no of teachers 15 + no. of non-teaching staff - 06

Coordinator

(Dr. D. R. Bambole)

R. S. POAC LO.A.C.

for S. D. Thakare ahavidyalaya flatoshree Vimalabai Deshinukh Mahavidyalaya Amrayati PRIIOMPRIIICIPAL Matoshr (Driumhaya As Vidhale ) Mahavidyalaya, Amravati.

Tradabai Destribution 4

Feedback of One day "Teachers and non-teaching staff training workshop on e-governance on 15/07/2021:



















#### CRITERION VI- GOVERNANCE, LEADERSHIP AND MANAGEMENT (QnM 6.3.3.1) DVV



#### CRITERION VI- GOVERNANCE, LEADERSHIP AND MANAGEMENT (QnM 6.3.3.1) DVV

10. Do you have any suggestions to improve this course?

29 responses

No

No suggestions

Arrange the training Workshop In Future for Non - teaching staff

In this type of training workshop' add the topic like e\_governance in accountancy

In this type of traning workshop, add the topic like e- governance in accountancy.

Arrange Training program in official work

A separate workshop will organise for

A separate workshop will organise for non-teaching staff

Organise the training program on e - governed official work

On suggestions

Yes

Organize the workshop on Egovernances in Accounting in future.

Organize workshop on dr