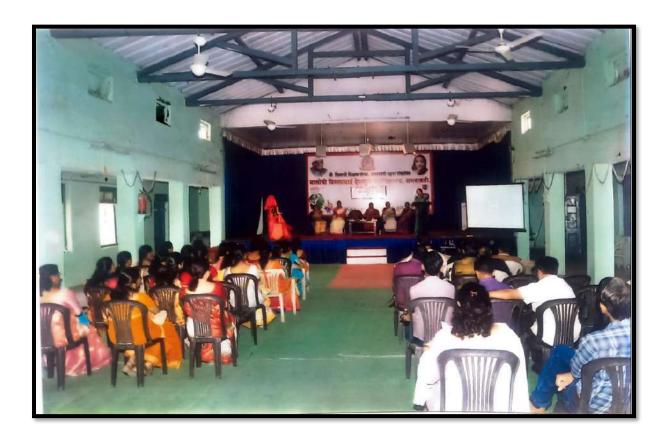

#### Photographs of One day IPR workshop on 26/04/2019:

#### CRITERION VI- GOVERNANCE, LEADERSHIP AND MANAGEMENT (QnM 6.3.3.1) DVV