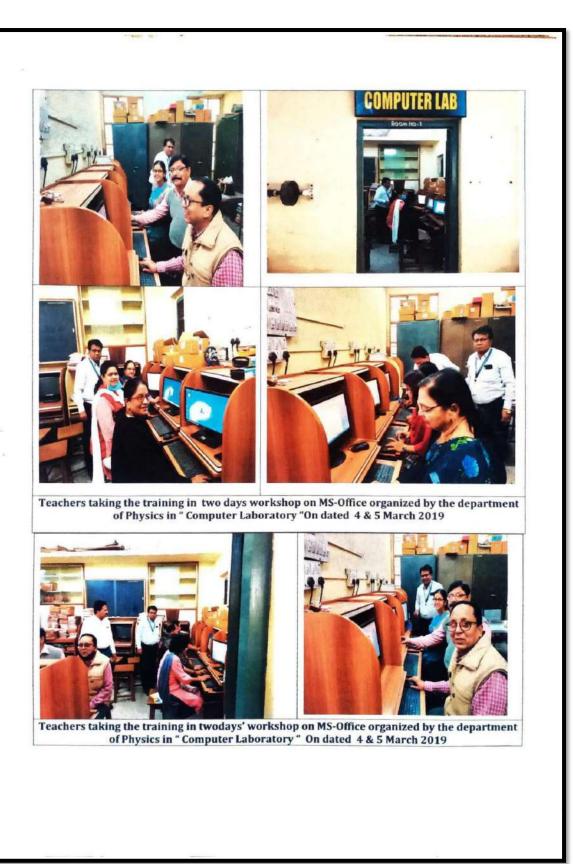

#### **FOR YEAR 2018-2019:**

1) Brochure for "Two days ICT workshop for Teachers" on the topic "MS-Office" on 4 & 5 March 2019:

Shri Shivaji Education Society Amravati's Matoshree Vimalabai Deshmukh Mahavidyalaya , Amravati

## **DEPARTMENT OF PHYSICS**

**ORGANIZING** 

"Two days ICT workshop for Teachers" on the topic "MS-Office" on 4 & 5 March 2019 at 2.00 to 5.00 pm held in computer Laboratory

So, you are requested to attend the workshop.

#### Report of "Two days workshop for teachers on MS Office on 4 and 5 March 2019:

In session 2018-2019, coordinator Dr. D. R. Bambole, Department of Physics Organized extension activity of "two days' workshop on MS-Office" in Computer Laboratory On dated 4& 5 March 2019

#### Photographs of One day IPR workshop on 26/04/2019: