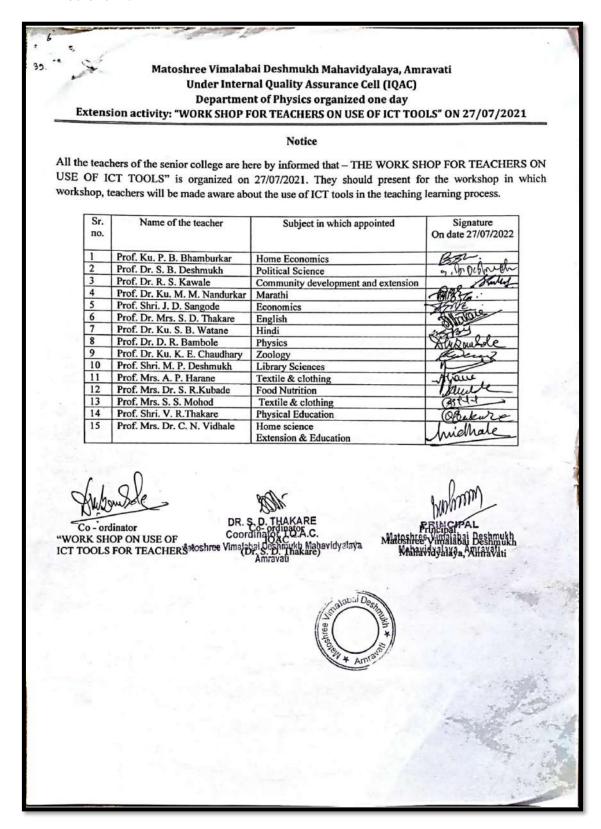

### MATOSHREE VIMALABAI DESHMUKH MAHAVIDYALAYA, AMRAVATI INTERNAL QUALITY ASSURANCE CELL (IQAC) ACTIVITIES UNDERTAKEN (Academic Session 2018 – 2019) HOME SCIENCE FACULTY Name of the Teacher: Dr. D. R. Bambole Department of Physics "EXTENSION ACTIVITY":- " TWO DAYS ICT WORKSHOP FOR TEACHERS ON MS Office " NOTICE: Following faculty members of the senior college are here by informed to present for the "Extension activity":- "Two days ICT workshop for teachers on MS office" arranged by Department of Physics On dated 4 & 5 March 2019 as per the given time table. Place: Amravati Date: 25/02/2019 Signature: 1) Dr. Mrs. A. S. Deshmukh-2) Dr. Mrs. M. S. Deshmukh-3) Mrs. L. S. Tapase -4) Dr. Mrs. C. N. Vidhale -5) Dr. S. R. Gudadhe -6) Mrs. V. S. Shinde -7) Shri. V. R. Thakare -8) Dr. Mrs. S. R. Kubade -9) Dr. Ku. S. B. Watane-10) Dr. R. S. Kawale -11) Shri. J. D. Sangole 12) Dr. Ku. M. M. Nandurkar-13) Shri. M. P. Deshmukh-14) Dr. Mrs. S. D. Thakare-15) Dr. Ku. K. E. Chaudhary-16) Ku. P. B. Bhamburkar-17) Mrs. A. P. Harane-- 18) Mrs. S. S. Mohod- -Coordinator, I.Q.A.C. Matoshree Vimalabai Deshmukh Mahavidyalaya Amravati Co-ordinator PRINCIPAL Department of Physics bahree Virnalabai Deshmuld Matoshree Vimalabai Deshmukh Mahavidyalaya, Mahavidvalava, Amravati.