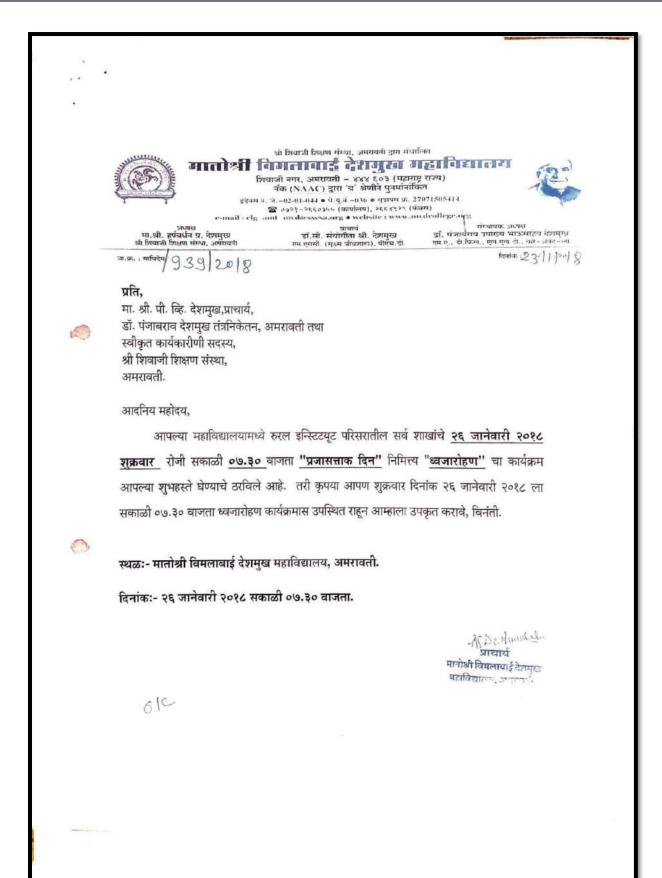

#### **FOR YEAR 2018-2019:**

1) Brochure for "Two days ICT workshop for Teachers" on the topic "MS-Office" on 4 & 5 March 2019:

Shri Shivaji Education Society Amravati's Matoshree Vimalabai Deshmukh Mahavidyalaya , Amravati

## **DEPARTMENT OF PHYSICS**

**ORGANIZING** 

"Two days ICT workshop for Teachers" on the topic "MS-Office" on 4 & 5 March 2019 at 2.00 to 5.00 pm held in computer Laboratory

So, you are requested to attend the workshop.

Organizer

(Dr. S. S. Deshmukh)

Resource Person and coordinator

(Dr. D. R. Bambole) Department of Physics