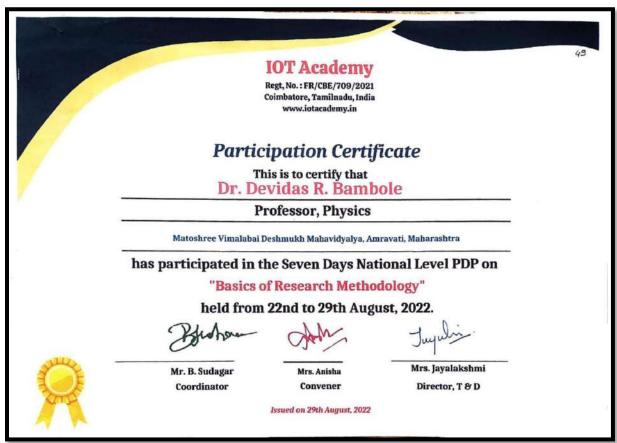

ogramme/training has been held equivalent to trainings of similar duration conducted by Human Resource Development Centres of UCC, New Delhi and/or other approved organisations/institutes of the Central/State Government, for the purpose of Career Advancement Scheme (CAS) promotions of teachers/faculities as well as for the purpose of promotions of non-teaching staff of colleges/institutes/universities vide State Govt. Resolution No.Ref-2018/Pra.Kra.344/Mashi-S, Government of Maharashtra, Dated 24,122021.

🥯 OUR KNOWLEDGE PARTNERS / आमचे ज्ञान भागीदार 💩





























6.3.3.1. Total number of teaching and non-teaching staff participating in Faculty development Programmes (FDP), professional development /administrative training programs during the last five years. (DVV)









# Certificate of workshop for teachers on "Use of ICT tools" on 23/12/2021 to 28/12/2021



Certificate of workshop for teachers and non –teaching staff on "Role of e-governance in higher education" on 19/01/2022



### Certificate of appreciation by NIPAM for IPR Webinar for teachers on 19/05/2022:



### Certificate of IPR Webinar for teachers on 19/05/2022:



Certificate of "Training workshop for teachers and non—teaching staff for financial literacy of teachers and nonteaching staff on topic "Enhancing financial literacy for subsidized teaching and non-teacing staff" on 14/06/2022:





4) List of the participating teaching and non-teaching staff as per the prescribe format year wise during 2017-2022.

# List of the teaching and non-teaching staff participating in FDP, Professional