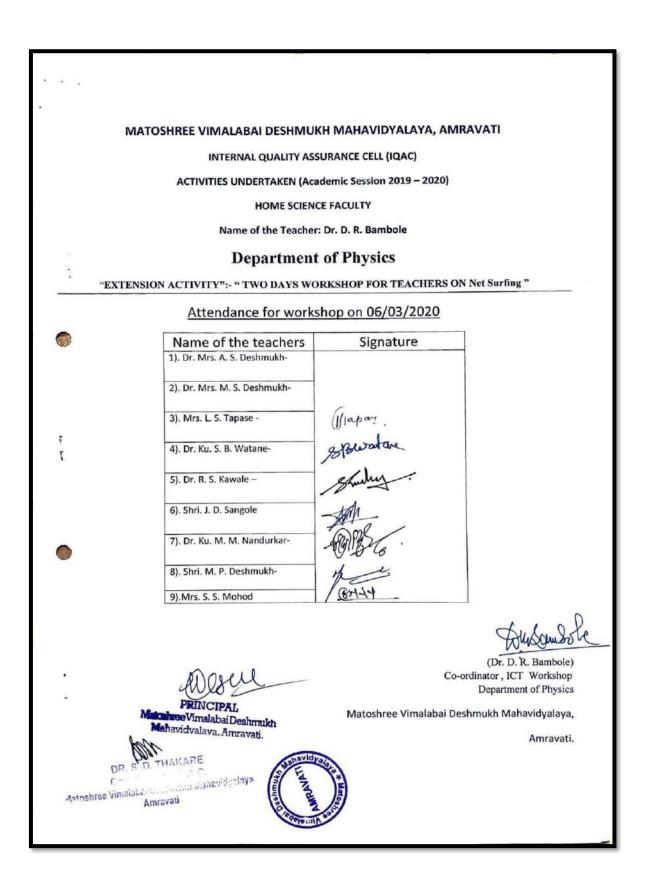

Amravati

Attendance of teachers for two days ICT workshop for teachers on MS-Office in 2018-2019:

Attendance of teachers for two days ICT workshop on MS-Office in 2018-2019: