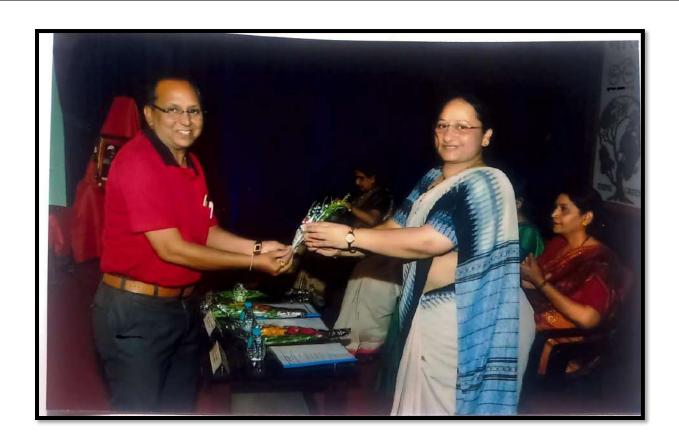

#### Photographs of One day IPR workshop on 26/04/2019:

#### CRITERION VI- GOVERNANCE, LEADERSHIP AND MANAGEMENT (QnM 6.3.3.1) DVV