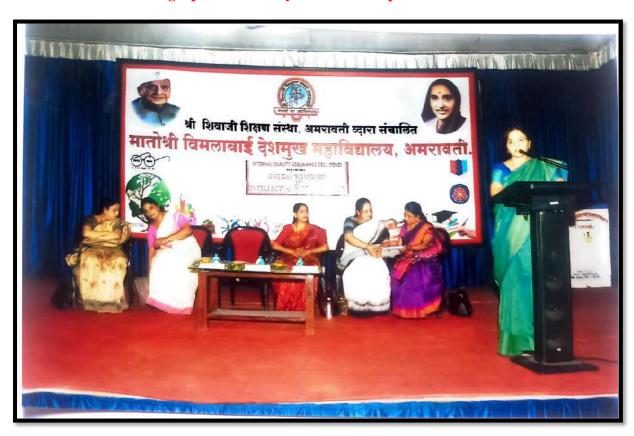

#### Photographs of One day IPR workshop on 26/04/2019:

इंटर्नल महाविद्यालयाच्या क्वालिटी ॲश्युरन्स सेलद्वारे या कार्यशाळेचे आयोजन करण्यात आले होते. तीन सत्रात झालेल्या या कार्यशाळेचे उद्घाटन प्राचार्य डॉ. देशमुख यांच्या उपस्थितीत पार पडले. या प्रसंगी तज्ज्ञ मार्गदर्शक म्हणून संत गाडगे बाबा अमरावती विद्यापीठाच्या ग्रंथालय प्रमुख व माहितीशास्त्र विभागाच्या प्रा. डॉ. वैशाली चौखंडे, श्री शिवाजी विज्ञान महाविद्यालयाच्या डॉ. रेवती

बौद्धिक संपदा अधिकार कार्यशाळेत मार्गदर्शन करताना मान्यवर

खोकले, कार्यक्रमाच्या आयोजक व समन्वयक डॉ. एस. डी. ठाकरे व प्रा. डॉ. ए. एस. देशमुख आदी मान्यवर उपस्थित होते. पुढे बोलताना प्राचार्य डॉ. देशमुख यांनी पेटंटचे ज्येष्ठ संशोधक डॉ. माशेलकर यांना कराव्या लागलेल्या संघर्षाचे उदाहरण मातोश्री विमलाबाई देशमुख यांच्या प्रतिमांचे पूजन आणि दीपप्रज्वलन कार्यक्रमाला सुरुवात करण्यात आली. प्रास्ताविकातून डॉ. ठाकरे यांनी कार्यशांळेचा उद्देश आणि बौद्धिक संपदा अधिकाराचे पाहण्यांचा परिचय करून दिला. उद्घाटन सत्राचे सूत्रसंचालन प्रा. अर्चना हरणे यांनी केले, तर डॉ. ए. एस. देशमुख यांनी आभार मानले.