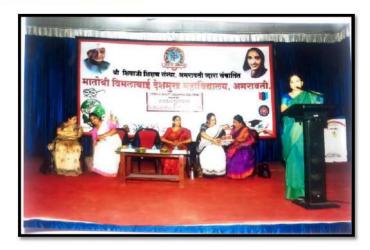

#### Report of One day IPR workshop on 26/04/2019:

कार्यशाळेच्या उद्घाटन सोहळ्याला अध्यक्ष म्हणून महाविद्यालयाच्या प्राचार्य डॉ.संयोगिता देशमुख तसेच तजा मार्गदर्शक म्हणून डॉ.वैशाली चीखंडे (नुडये) प्रोफेसर जाणि विभाग प्रमुख बंबारुय व माहितीशास्त्र पदब्युत्तर विभाग संत गाडगेबाबा अमरावती विद्यानीठ, अमरावती तसेच डॉ.रेक्सी खोकले. श्री शिवाजी विज्ञान महाविद्यालय अमरावती तसेच कार्यक्रमाच्या आयोजक व समन्वयक आयवपूरसी, डॉ.एस.डी.ठाकरे व ज्येष्ठ प्राध्यापिका डॉ.ए.एस.देशमुख आदी मान्यवर उपस्थित होते. डॉ.पंजाबराव देशमुख आणि मातीश्री विमलाबाई देशमुख यांच्या प्रतिभेचे आणि दीपप्रज्यसन झास्यानंतर

कार्यशाळेला मार्गदर्शन करताना डॉ.वैशाली चौखंडे व उपस्थित पदाविकारी

प्रास्ताविक आय.यय.ए.सी.समन्त्रयकः ठाकरे यांनी कार्यशाळेचा उद्देश आणि बौद्धिक महत्त्व विषद केले.दुसऱ्या सप्ताचे मार्गदर्शन तंपदा अधिकाराचे असलेले महत्त्व विषद करून करताना प्रा.डॉ. वैशाली पाहुण्यांचा परिचय करून दिला. आपल्या फोगारिशमवर प्रकाश टाकला. या कार्यशाळेला अध्यक्षीय माषणामध्ये प्राचार्य डॉ.संयोगिता महाविद्यालयातील प्राध्यापकवृद मोठ्या संख्येने देशमुख यांनी आपव निर्माण केलेली उपस्थित होते. कार्यक्रमाच्या यशस्थितेसाठी साहित्पकृती किंवा कुठलीही निर्मिती रजिल्टर्ड आयवपूर्ती समन्वयक डॉ.एस.डी. ठाको, होणे कॉपीराइट होणे आवश्यक असल्याचे सदस्य डॉ.ए.एस.देशमुख, प्रा.डॉ.आर.एस सांगताना हळदीसाठी ज्येष्ठ संशोधक कावळे, प्रा.डॉ.डी.आर.बांबोळे, प्रा.जे.डी डॉ,माबेलकरांना कराव्या लागलेल्या संघर्षाचे लांगीडे, उदाहरण दिले.