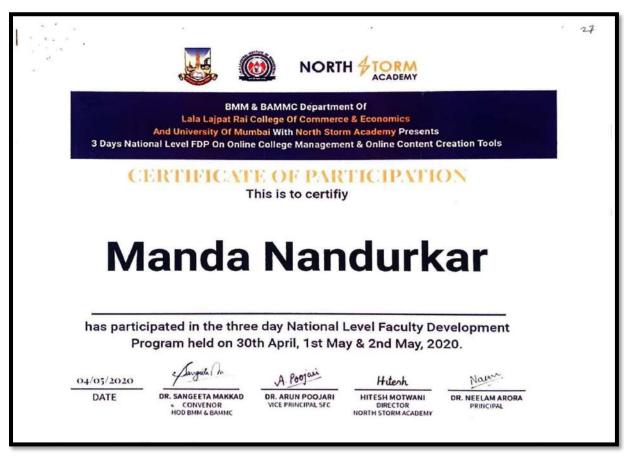

MRAVATI ON 10™ FEBRUARY 2020.

WE WISH YOU A VERY BRIGHT FUTURE!

DR. ANJANKUMAR SAHAY

PRINCIPAL

DR. V.E. GAWANDE

CO-ORDINATOR







SHRI DADASAHEB GAWAI CHARITABLE TRUST, AMRAVATI'S

### DR. BABASAHEB AMBEDKAR MAHAVIDYALAYA, AMRAVATI FACULTY DEVELOPMENT PROGRAMME

# CERTIFICATE

MR./MS/DR./PROF. Dr. Chhaya D. Vidhale

OF Smt. rimiquai Deshmukh M.V. Amrarqti

HAS ACTIVELY PARTICIPATED IN ONE DAY 'FACULTY DEVELOPMENT PROGRAMME'

ON USE OF E-RESOURCES IN TEACHING AND LEARNING ORGANIZED BY DR. BABASAHEB AMBEDKAR MAHAVIDYALAYA, AMRAVATI ON 10™ FEBRUARY 2020.

WE WISH YOU A VERY BRIGHT FUTURE!

DR. ANJANKUMAR'SAHAY

PRINCIPAL

CO-ORDINATOR

Certificate for two days ICT workshop for teachers on "NET SURFING" on 05 & 06 March 2020:



### e- COPY OF CERTIFICATES OF YEAR 2020-2021:























#### Avinashilingam Institute for Home Science and Higher Education for Women

(Deemed to be University under Category 'A' by MHRD, Estd. u/s 3 of UGC Act 1956) Re-accredited with 'A+' Grade by NAAC. Recognised by UGC Under Section 12 B Coimbatore-641 043, Tamil Nadu, India



### Certificate of Participation

5-Day National Level online FDP

Value Added Food Products for Present and Predicted COVID -19 Scenario Organised By

Department of Food Science and Nutrition, Nutrition Association and Nutrition Society of India, Coimbatore Chapter

This is to certify that Dr. Sharmila Rajesh Kubde, Department of Home science ( Food and Nutrition), Matoshree Vimlabai Deshmukh mahavidyalaya has successfully participated in 5-Day National Level Online Faculty Development Programme from 6<s