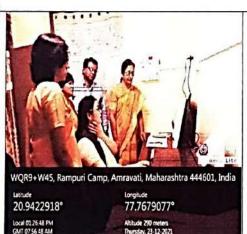

#### **FOR YEAR 2018-2019:**

1) Brochure for "Two days ICT workshop for Teachers" on the topic "MS-Office" on 4 & 5 March 2019:

Shri Shivaji Education Society Amravati's Matoshree Vimalabai Deshmukh Mahavidyalaya , Amravati

In session 2018-2019, coordinator Dr. D. R. Bambole, Department of Physics Organized extension activity of "two days' workshop on MS-Office" in Computer Laboratory On dated 4& 5 March 2019