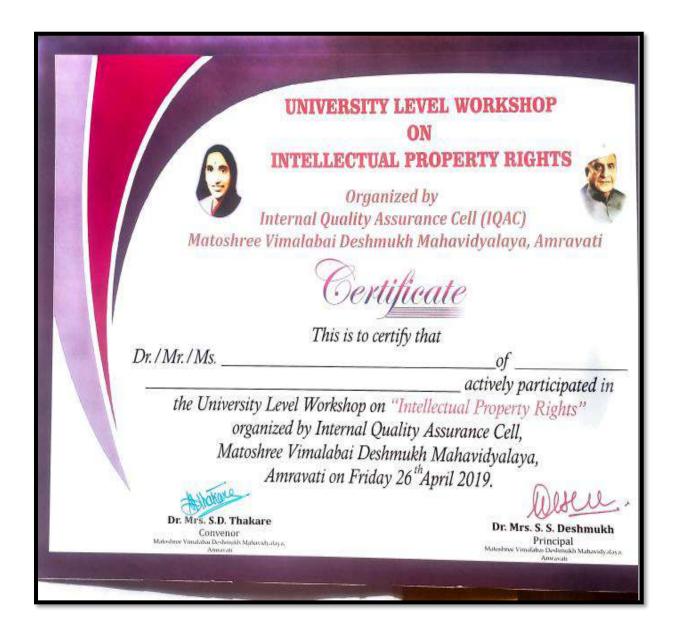

2) University level workshop on "Intellectual Property rights (IPR) for teachers on 26/04/2019:

Brochure for University level workshop on "Intellectual Property rights (IPR) for teachers on 26/04/2019:

#### Report of One day IPR workshop on 26/04/2019: