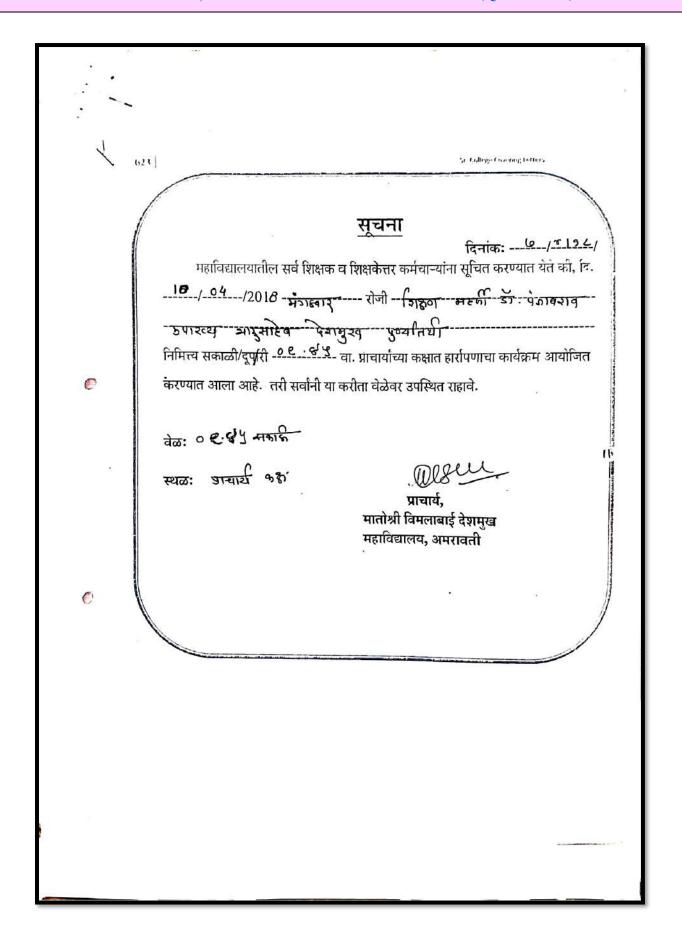

flatoshree Vimalabai Deshmukh Mahavidy aya Amravati Time table for two days ICT workshop for teachers on MS-Office in 2018-2019:

## MATOSHREE VIMALABAI DESHMUKH MAHAVIDYALAYA, AMRAVATI

INTERNAL QUALITY ASSURANCE CELL (IQAC)

ACTIVITIES UNDERTAKEN (Academic Session 2018 – 2019)

HOME SCIENCE FACULTY

Name of the Teacher: Dr. D. R. Bambole

#### Department of Physics

"EXTENSION ACTIVITY":- " TWO DAYS WORKSHOP FOR TEACHERS ON MS Office "

#### **TIME TABLE**

| Name of the teachers         | Date       | Time               |
|------------------------------|------------|--------------------|
| 1). Dr. Mrs. A. S. Deshmukh- |            | Time               |
| 2). Dr. Mrs. M. S. Deshmukh- |            |                    |
| 3). Mrs. L. S. Tapase -      |            |                    |
| 4). Dr. Ku. S. B. Watane-    |            |                    |
| 5). Dr. R. S. Kawale –       |            |                    |
| 6). Shri. J. D. Sangole      | 05/03/2019 | 2.00 PM TO 5.00 PM |
| 7). Dr. Ku. M. M. Nandurkar- |            |                    |
| 8). Shri. M. P. Deshmukh-    |            |                    |
| 9).Mrs. S. S. Mohod          |            |                    |