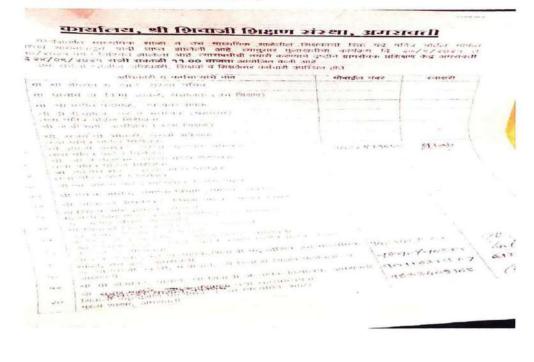

#### Registration List of One day IPR workshop on 26/04/2019:

| 7 |         |                                 | EGISTRATION                               |       |          |
|---|---------|---------------------------------|-------------------------------------------|-------|----------|
|   | ST. No. | Name of the teacher             | 1 Callege Name                            | Fee?  | - Sy     |
|   | 1.      | Dr. K. E Chaudhary              | Matoshowe Vimalabe<br>Deshmukh, Mahawidya |       | (Ka)     |
|   |         | Dr. Manda M.                    | Amecavate                                 | 100   | 90       |
|   | 11.     | Nandurkor.                      |                                           |       | 100      |
|   | 3.      | Br. Mrs Meghana<br>S. Deshmukh. | <u> </u>                                  | 100   | 190 Dala |
|   | 4.      | Dr. Mrs. Areing                 |                                           | ши    | MD       |
|   |         | S. Deshmukh.                    |                                           | 100   | BID      |
|   | - 5     | Dr. S.B. Watane                 |                                           | 100   | कुष्टा   |
|   | 6.      | Mrs. L.S. Tapase                |                                           | 100   | Giapo    |
|   | 7.      | M.P Deshmukh                    |                                           | 100   | *        |
|   | 8.      | Dr. S.R. Gudadhe                |                                           | 100   | B        |
|   | 9.      | Prof. Vilas Thakse              | <u> </u>                                  | 100   | ghio     |
| - | 10      | Dn CM. Sidhale                  | ——                                        | 100   | fuidles  |
|   | 1.1     | · Prof. J.D. Sangole            | a                                         | 100 - | AM       |