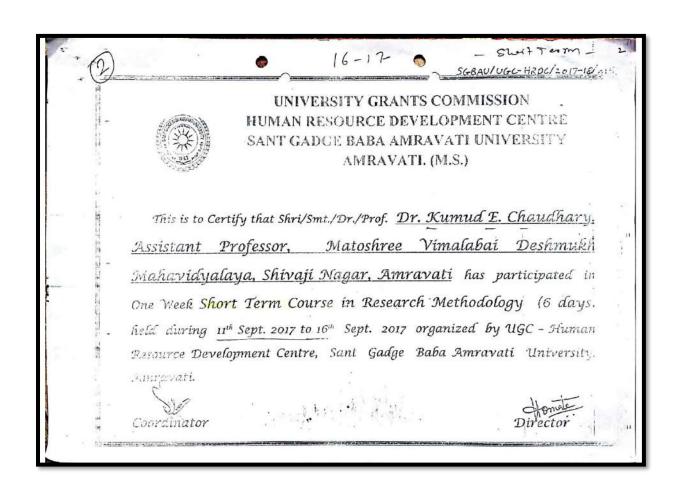

#### TIME TABLE

| Name of the teachers         | Date       | Time               |
|------------------------------|------------|--------------------|
| 1). Dr. Mrs. C. N. Vidhale - |            | Time               |
| 2). Mrs. A. P.Harane-        |            |                    |
| 3). Dr. S. R. Gudadhe        |            |                    |
| 4). Mrs. V. S. Shinde –      | 04/03/2019 | 2.00 PM TO 5.00 PM |
| 5). Shri. V. R. Thakare –    |            |                    |
| 6). Dr. Mrs. S. R. Kubade -  |            |                    |
| 7). Dr. Mrs. S. D. Thakare-  |            |                    |
| 8).Dr. Ku. K. E. Chaudhary-  |            |                    |
| 9). Ku. P. B. Bhamburkar-    |            |                    |

#### **TIME TABLE**

| Name of the teachers         | Date       | Time               |
|------------------------------|------------|--------------------|
| 1). Dr. Mrs. A. S. Deshmukh- |            | Time               |
| 2). Dr. Mrs. M. S. Deshmukh- |            |                    |
| 3). Mrs. L. S. Tapase -      |            |                    |
| 4). Dr. Ku. S. B. Watane-    |            |                    |
| 5). Dr. R. S. Kawale –       |            |                    |
| 6). Shri. J. D. Sangole      | 05/03/2019 | 2.00 PM TO 5.00 PM |
| 7). Dr. Ku. M. M. Nandurkar- |            |                    |
| 8). Shri. M. P. Deshmukh-    |            |                    |
| 9).Mrs. S. S. Mohod          |            |                    |