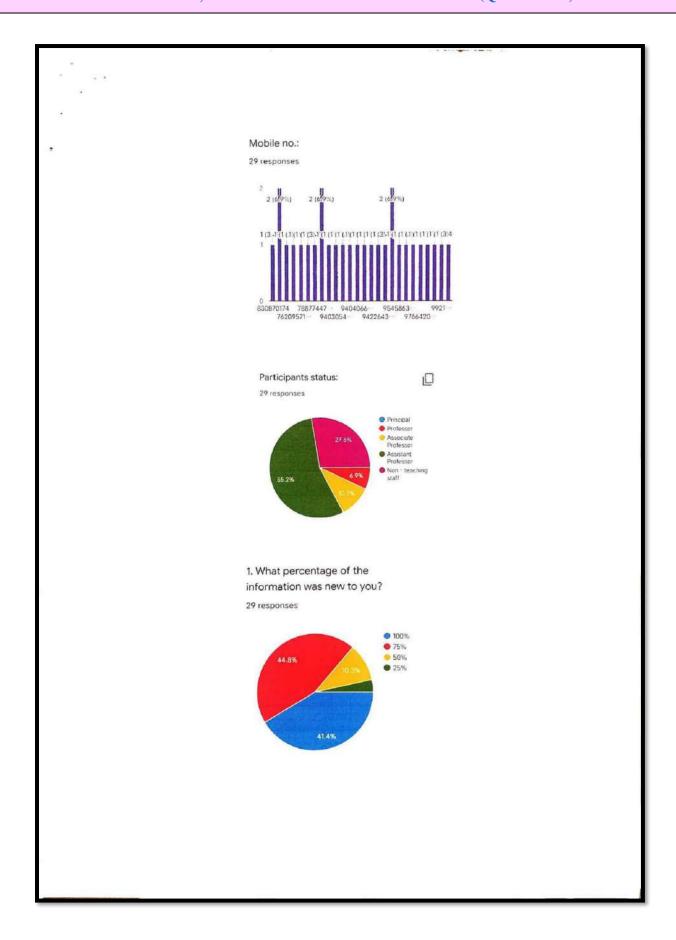

management in higher education system in India.
  - 4) After the training program for nonteaching staffs, the trainee got the knowledge about E-Governance helps in improving transparency, providing speedy information, dissemination, improving administrative efficiency and public services in all the aspects of education.

• No. of beneficiary of the "e- governance training workshop" - total no of teachers 15 + no. of non-teaching staff - 06

Coordinator

(Dr. D. R. Bambole)

R. S. POAC LO.A.C.

for S. D. Thakare ahavidyalaya flatoshree Vimalabai Deshinukh Mahavidyalaya Amrayati PRIIOMPRIIICIPAL Matoshr (Driumhaya As Vidhale ) Mahavidyalaya, Amravati.

Tradabai Destribution 4

Feedback of One day "Teachers and non-teaching staff training workshop on e-governance on 15/07/2021:



















#### CRITERION VI- GOVERNANCE, LEADERSHIP AND MANAGEMENT (QnM 6.3.3.1) DVV



#### CRITERION VI- GOVERNANCE, LEADERSHIP AND MANAGEMENT (QnM 6.3.3.1) DVV

10. Do you have any suggestions to improve this course?

29 responses

No

No suggestions

Arrange the training Workshop In Future for Non - teaching staff

In this type of training workshop' add the topic like e\_governance in accountancy

In this type of traning workshop, add the topic like e- governance in accountancy.

Arrange Training program in official work

A separate workshop will organise for

A separate workshop will organise for non-teaching staff

Organise the training program on e - governed official work

On suggestions

Yes

Organize the workshop on Egovernances in Accounting in future.

Organize workshop on drafting