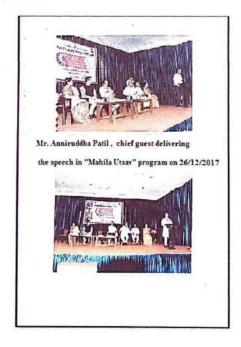

/sup> to 12<sup>th</sup> October.
- Mahatma Gandhi and Lal Bahadur Shastri Jayanti program was organized on 2<sup>nd</sup> October 2017 in Principal's room.
- 10) "Constitution Day" program was organized on 26 /11 /2017.
- 11) Mahatma Jyotiba Phule death anniversary was celebrated on 28/11/2017 by offering garlands at the hands of Principal.
- On the occasion of Dr. Babasaheb Ambedkar Mahaparinirvana Day on 6/12/2017, garland was offered by the Principal.
- On 21/12/2017 Karmayogi Sant Gadge Baba's death anniversary was celebrated in Principal's room.
- On the occasion of celebration of 118<sup>th</sup> birth anniversary of Shikshan Maharshi Dr.Punjabrao Alias Bhausaheb Deshmukh, "Mahila Utsav" Program was organized on 26/12/2017. Mr. Anniruddha Patil was the chief guest of the function.



- 15) On 27 /12 / 2017 Shikshan Maharshi Dr.Punjabrao Alias Bhausaheb Deshmukh Jayanti was celebrated by offering garlands at the hands of Hon'ble Principal.
- 16) Savitribai Phule Jayanti was celebrated as "Indian Women's Liberation Day" on 03 / 01/2018.
- 17) On 30 /1 / 2018 Mahatma Gandhi's death anniversary program was held at 11:55 AM in the college premises with silence as a tribute to him.
- 18) The death anniversary program of Shikshan Maharshi Dr. Punjabrao Alias Bhausaheb Deshmukh was organized on 10/4/2018 by offering garlands.
- Babasaheb Ambedkar Jayanti program was organized on 14<sup>th</sup> April 2018 by offering garlands.

Students were encouraged to participate in competitions organized by various colleges, Organizations as part of regular cultural programs.

In a prog