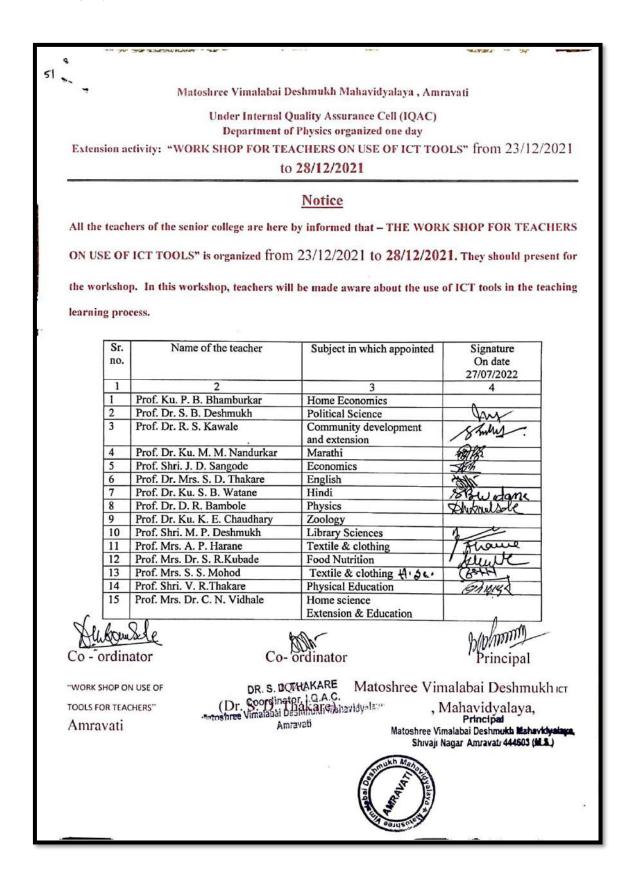

### MATOSHREE VIMALABAI DESHMUKH MAHAVIDYALAYA, AMRAVATI INTERNAL QUALITY ASSURANCE CELL (IQAC) ACTIVITIES UNDERTAKEN (Academic Session 2018 – 2019) HOME SCIENCE FACULTY Name of the Teacher: Dr. D. R. Bambole Department of Physics "EXTENSION ACTIVITY":- " TWO DAYS ICT WORKSHOP FOR TEACHERS ON MS Office " NOTICE: Following faculty members of the senior college are here by informed to present for the "Extension activity":- "Two days ICT workshop for teachers on MS office" arranged by Department of Physics On dated 4 & 5 March 2019 as per the given time table. Place: Amravati Date: 25/02/2019 Signature: 1) Dr. Mrs. A. S. Deshmukh-2) Dr. Mrs. M. S. Deshmukh-3) Mrs. L. S. Tapase -4) Dr. Mrs. C. N. Vidhale -5) Dr. S. R. Gudadhe -6) Mrs. V. S. Shinde -7) Shri. V. R. Thakare -8) Dr. Mrs. S. R. Kubade -9) Dr. Ku. S. B. Watane-10) Dr. R. S. Kawale -11) Shri. J. D. Sangole 12) Dr. Ku. M. M. Nandurkar-13) Shri. M. P. Deshmukh-14) Dr. Mrs. S. D. Thakare-15) Dr. Ku. K. E. Chaudhary-16) Ku. P. B. Bhamburkar-17) Mrs. A. P. Harane-- 18) Mrs. S. S. Mohod- -Coordinator, I.Q.A.C. Matoshree Vimalabai Deshmukh Mahavidyalaya Amravati Co-ordinator PRINCIPAL Department of Physics bahree Virnalabai Deshmuld Matoshree Vimalabai Deshmukh Mahavidyalaya, Mahavidvalava, Amravati.