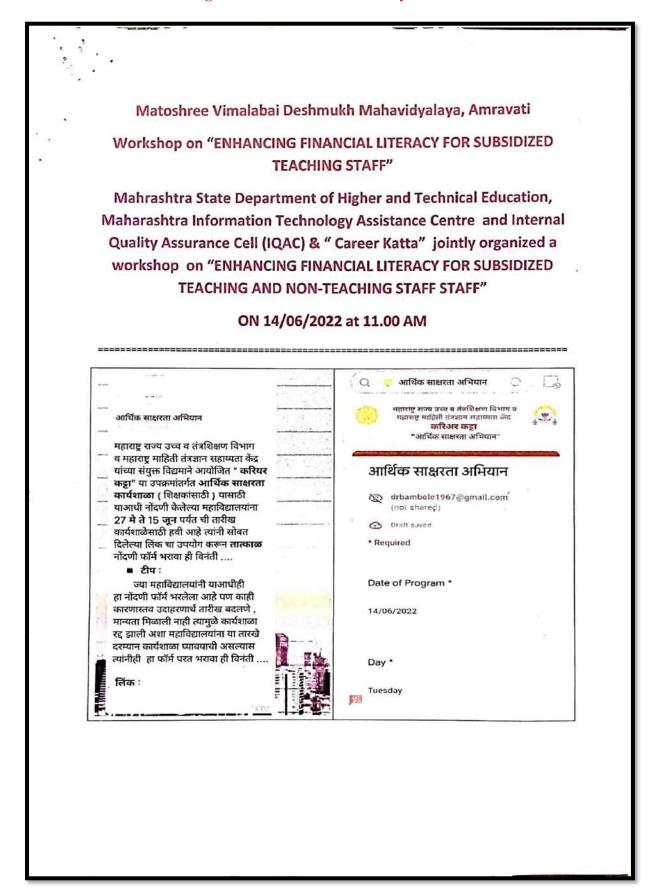

2) University level workshop on "Intellectual Property rights (IPR) for teachers on 26/04/2019:

Brochure for University level workshop on "Intellectual Property rights (IPR) for teachers on 26/04/2019:

#### Report of One day IPR workshop on 26/04/2019: