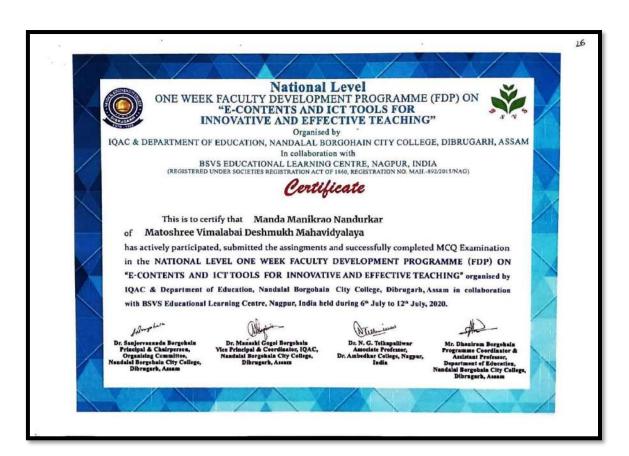

AMRAVATI ON 10™ FEBRUARY 2020.

WE WISH YOU A VERY BRIGHT FUTURE!

DR. ANJANKUMAR SAHAY

PRINCIPAL

DR. V.E. GAWANDE

CO-ORDINATOR







SHRI DADASAHEB GAWAI CHARITABLE TRUST, AMRAVATI'S

### DR. BABASAHEB AMBEDKAR MAHAVIDYALAYA, AMRAVATI FACULTY DEVELOPMENT PROGRAMME

# CERTIFICATE

MR./MS/DR./PROF. Dr. Chhaya D. Vidhale

OF Smt. rimiquai Deshmukh M.V. Amrarqti

HAS ACTIVELY PARTICIPATED IN ONE DAY 'FACULTY DEVELOPMENT PROGRAMME'

ON USE OF E-RESOURCES IN TEACHING AND LEARNING ORGANIZED BY DR. BABASAHEB AMBEDKAR MAHAVIDYALAYA, AMRAVATI ON 10™ FEBRUARY 2020.

WE WISH YOU A VERY BRIGHT FUTURE!

DR. ANJANKUMAR'SAHAY

PRINCIPAL

CO-ORDINATOR

Certificate for two days ICT workshop for teachers on "NET SURFING" on 05 & 06 March 2020:



### e- COPY OF CERTIFICATES OF YEAR 2020-2021:























#### Avinashilingam Institute for Home Science and Higher Education for Women

(Deemed to be University under Category 'A' by MHRD, Estd. u/s 3 of UGC Act 1956) Re-accredited with 'A+' Grade by NAAC. Recognised by UGC Under Section 12 B Coimbatore-641 043, Tamil Nadu, India



### Certificate of Participation

5-Day National Level online FDP

Value Added Food Products for Present and Predicted COVID -19 Scenario Organised By

Department of Food Science and Nutrition, Nutrition Association and Nutrition Society of India, Coimbatore Chapter

This is to certify that Dr. Sharmila Rajesh Kubde, Department of Home science ( Food and Nutrition), Matoshree Vimlabai Deshmukh mahavidyalaya has successfully participated in 5-Day National Level Online Faculty Development Programme from 6