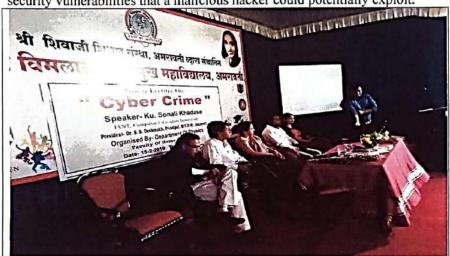

#### News of One day IPR workshop on 26/04/2019:

नगर प्रतिनिधी / ८ मे

अमराबती: श्री शिवाजी शिवण संस्थेदारा लंचालित मातोश्री विमलाबाई देशम्ख नहाविद्यालयामध्ये २६ एप्रिल रोजी बौद्धिक संपदा अधिकार कार्यशाळा गर पडली. महाविद्यालयाच्या इंटरनल क्वालिटी ॲश्यूरन्स लेल आयक्यूएसीदारा वा कार्यशाळेचे आयोजन करण्यात आले.

कार्यशाळेच्या उद्घाटन सोहळ्याला अध्यक्ष म्हणून महाविद्यालयाच्या प्राचार्य डॉ.संयोगिता देशमुख तसेच तजा मार्गदर्शक म्हणून डॉ.वैशाली चीखंडे (नुडये) प्रोफेसर जाणि विभाग प्रमुख बंबारुय व माहितीशास्त्र पदब्युत्तर विभाग संत गाडगेबाबा अमरावती विद्यानीठ, अमरावती तसेच डॉ.रेक्सी खोकले. श्री शिवाजी विज्ञान महाविद्यालय अमरावती तसेच कार्यक्रमाच्या आयोजक व समन्वयक आयवपूरसी, डॉ.एस.डी.ठाकरे व ज्येष्ठ प्राध्यापिका डॉ.ए.एस.देशमुख आदी मान्यवर उपस्थित होते. डॉ.पंजाबराव देशमुख आणि मातीश्री विमलाबाई देशमुख यांच्या प्रतिभेचे आणि दीपप्रज्यसन झास्यानंतर

कार्यशाळेला मार्गदर्शन करताना डॉ.वैशाली चौखंडे व उपस्थित पदाविकारी

प्रास्ताविक आय.यय.ए.सी.समन्त्रयकः ठाकरे यांनी कार्यशाळेचा उद्देश आणि बौद्धिक महत्त्व विषद केले.दुसऱ्या सप्ताचे मार्गदर्शन तंपदा अधिकाराचे असलेले महत्त्व विषद करून करताना प्रा.डॉ. वैशाली पाहुण्यांचा परिचय करून दिला. आपल्या फोगारिशमवर प्रकाश टाकला. या कार्यशाळेला अध्यक्षीय माषणामध्ये प्राचार्य डॉ.संयोगिता महाविद्यालयातील प्राध्यापकवृद मोठ्या संख्येने देशमुख यांनी आपव निर्माण केलेली उपस्थित होते. कार्यक्रमाच्या यशस्थितेसाठी साहित्पकृती किंवा कुठलीही निर्मिती रजिल्टर्ड आयवपूर्ती समन्वयक डॉ.एस.डी. ठाको, होणे कॉपीराइट होणे आवश्यक असल्याचे सदस्य डॉ.ए.एस.देशमुख, प्रा.डॉ.आर.एस सांगताना हळदीसाठी ज्येष्ठ संशोधक कावळे, प्रा.डॉ.डी.आर.बांबोळे, प्रा.जे.डी डॉ,माबेलकरांना कराव्या लागलेल्या संघर्षाचे लांगीडे, उदाहरण दिले.