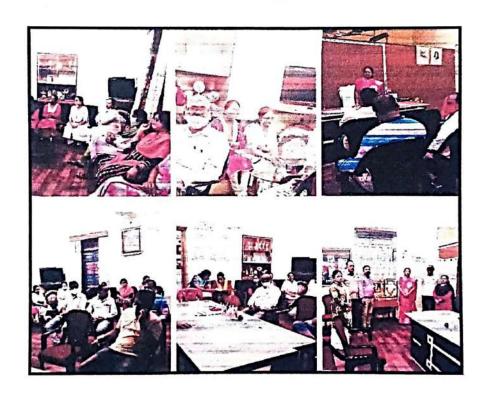

Ku. V.J Jagtap    | Physics     |             |
| 6.     | Ku. R.A. Thakare  | Chemistry   | Shah        |
| 7.     | Ku. M.D. Farkade  | Chemistry   | mpfuzuele   |
| 8.     | Ku. R.G. Pawar    | Chemistry   | The         |
| 9.     | Ku.P.S. Deshmukh  | Zoology     |             |
| 10.    | Ms.S.R.Madar      | Zoology     |             |
| 11.    | Mr. S.A. Shelke   | Botany      | 980         |
| 12.    | Mr.A.G.Dhotre     | Botany      | 112         |
| 13.    | Dr.S.N.Taral      | Marathi     | Snaral      |
| 14.    | Ku. S.C.Vidhale   | English     | Brichale    |





#### Photographs of One day IPR workshop on 09/12/2019:

Matoshree Vimalabai Deshmukh Mahavidyalaya, Amravati Internal Quality Assurance Cell (IQAC)

Workshop on Intellectual Property Rights

Date: 09-12-20**19** 









### Year 2019-2020

1) Two days workshop for teachers on "NET surfing" on 5 &6 March 2020:

Brochure of two days workshop for teachers on "NET surfing" on 5 & 6 March 2020:







Shri Shivaji Education Society Amravati's Matoshree Vimalabai Deshmukh Mahavidyalaya , Amravati

## DEPARTMENT OF PHYSICS

**ORGANIZING** 

"Two days ICT workshop for Teachers"
on the topic "NET Surfing"
on 5 & 6 March 2020 at 2.00 to 5.00 pm
held in computer Laboratory

So, you are requested to attend the workshop.



Organizer

(Dr. S. S. Deshmukh) Principal



Resource Person and coordinator

(Dr. D. R. Bambole) Department of Physics Report of two days workshop for teachers on "NET surfing" on 5 & 6 March 2020:

# MATOSHREE VIMALABAI DESHMUKH MAHAVIDYALAYA, AMRAVATI INTERNAL QUALITY ASSURANCE CELL (IQA