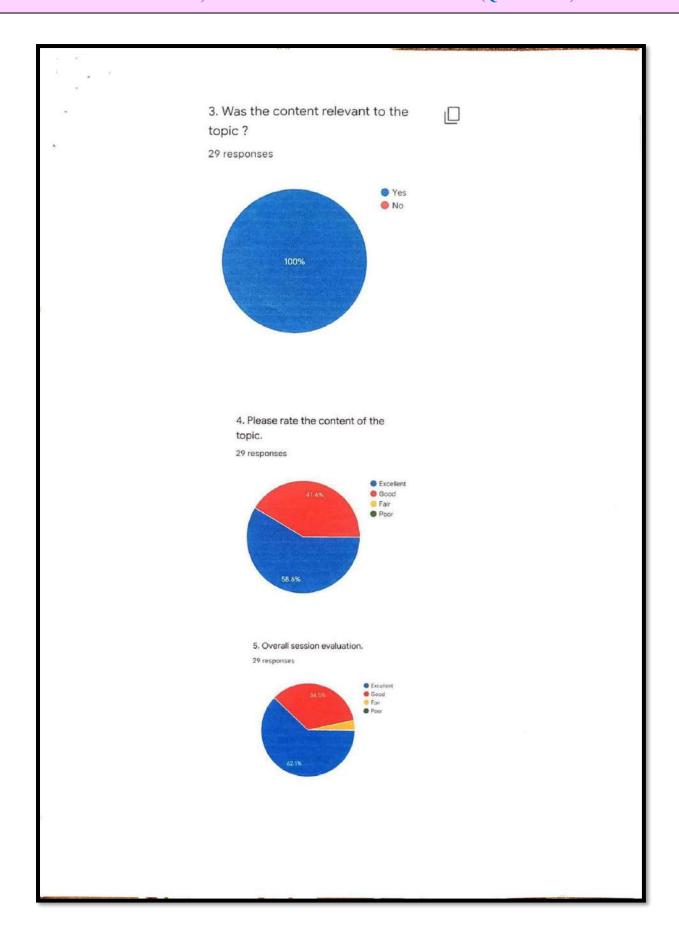

tion and management in higher education system in India.
  - 4) After the training program for nonteaching staffs, the trainee got the knowledge about E-Governance helps in improving transparency, providing speedy information, dissemination, improving administrative efficiency and public services in all the aspects of education.

• No. of beneficiary of the "e- governance training workshop" - total no of teachers 15 + no. of non-teaching staff - 06

Coordinator

(Dr. D. R. Bambole)

R. S. POAC LO.A.C.

for S. D. Thakare ahavidyalaya flatoshree Vimalabai Deshinukh Mahavidyalaya Amrayati PRIIOMPRIIICIPAL Matoshr (Driumhaya As Vidhale ) Mahavidyalaya, Amravati.

Tradabai Destribution 4

Feedback of One day "Teachers and non-teaching staff training workshop on e-governance on 15/07/2021:



















#### CRITERION VI- GOVERNANCE, LEADERSHIP AND MANAGEMENT (QnM 6.3.3.1) DVV



#### CRITERION VI- GOVERNANCE, LEADERSHIP AND MANAGEMENT (QnM 6.3.3.1) DVV

10. Do you have any suggestions to improve this course?

29 responses

No

No suggestions

Arrange the training Workshop In Future for Non - teaching staff

In this type of training workshop' add the topic like e\_governance in accountancy

In this type of traning workshop, add the topic like e- governance in accountancy.

Arrange Training program in official work

A separate workshop will organise for

A separate workshop will organise for non-teaching staff

Organise the training program on e - governed official work

On suggestions

Yes

Organize the workshop on Egovernances in Accounting in future.

Organize workshop on