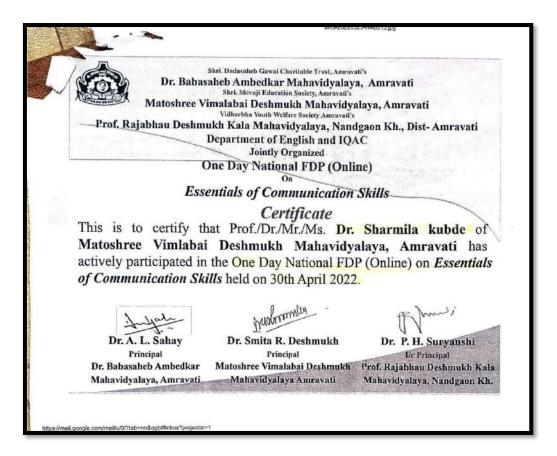

his programme/training has been held equivalent to trainings of similar duration conducted by Human Resource Development Centres of UCC, New Delhi and/or other approved organisations/institutes of the Central/State Government, for the purpose of Career Advancement Scheme (CAS) promotions of teachers/faculities as well as for the purpose of promotions of non-teaching staff of colleges/institutes/universities vide State Govt. Resolution No.Ref-2018/Pra.Kra.344/Mashi-S, Government of Maharashtra, Dated 24,122021.

🥯 OUR KNOWLEDGE PARTNERS / आमचे ज्ञान भागीदार 💩





























6.3.3.1. Total number of teaching and non-teaching staff participating in Faculty development Programmes (FDP), professional development /administrative training programs during the last five years. (DVV)









# Certificate of workshop for teachers on "Use of ICT tools" on 23/12/2021 to 28/12/2021



Certificate of workshop for teachers and non –teaching staff on "Role of e-governance in higher education" on 19/01/2022



### Certificate of appreciation by NIPAM for IPR Webinar for teachers on 19/05/2022:



### Certificate of IPR Webinar for teachers on 19/05/2022:



Certificate of "Training workshop for teachers and non—teaching staff for financial literacy of teachers and nonteaching staff on topic "Enhancing financial literacy for subsidized teaching and non-teacing staff" on 14/06/2022:





4) List of the participating teaching and non-teaching staff as per the prescribe format year wise during 2017-2022.

# List of the teaching and non-teaching staff participating in FDP, Profess