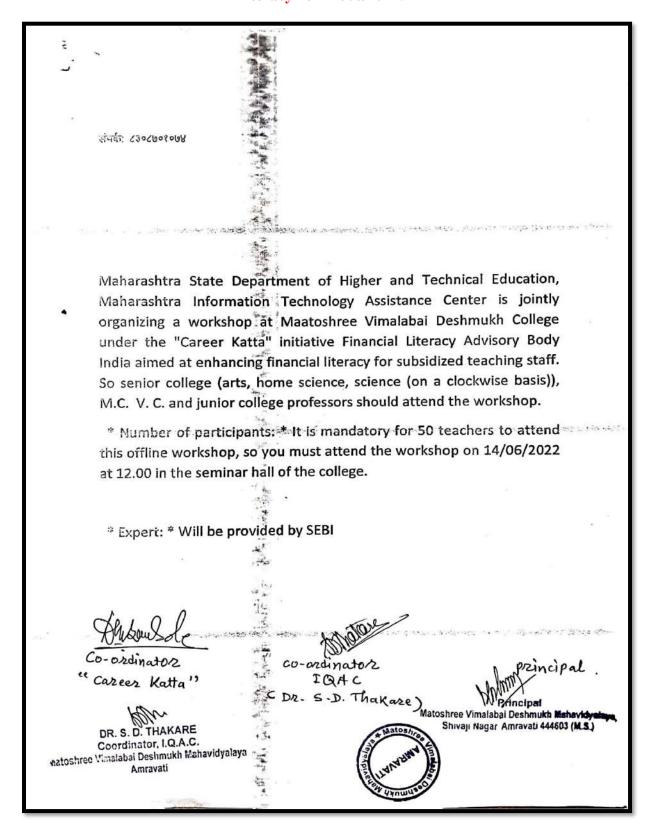

tock market.
  - It gives the understanding in depth technical knowledge of trends and pattern to identify stock price movement.
  - 3) Helps in building confidence in every domain of stock and share market.
  - 4) Understanding the money management ans risk management techniques.
- Total number of beneficiary teachers present in the workshop: Teachers -38 and nonteaching staff - 52

Dr. D. R. Bambole

Co-ordinator

DR. S. D. THAKARE

D. Thakare)

Coordin@eroldmat6:
- Patoshree Vimalabai Deshmukh Mahavidyelaya

"Career Katta" AmravatiQAC

Principal Principal

Matoshree Vimalabai Deshmukh Mahavidyai Shivaji Nagar Amravati 444603 (M.S.)

AMPANATION CONTROL OF THE PARTY OF THE PARTY

7

## Notice to teaching and non teaching staff for training workshop on "Financial literacy" on 14/06/2022:



Agenda for training workshop for teaching and non teaching staff on "Financial literacy" on 14/06/2022:

## Matoshree Vimalabai Deshmukh Mahavidyalaya, Amravati

Maharashtra State Department of Higher and Technical Education, Maharashtra Information Technology Assistance Center is jointly organizing a workshop at Maatoshree Vimalabai Deshmukh College under the "Career Katta" initiative Financial Literacy Advisory Body India aimed at enhancing financial literacy for subsidized teaching staff.

Workshop on 14/06/2022 at 12.00 in the seminar hall of the MVD Mahavidyalaya.

\* Expert Guest Lecture: \* Shri. Rohit Warman, Wealth Insure Financial planner provided by SEBI

Date: 14/06/2022

Place: Matoshree Vimalabai Deshmukh

Mahavidyalaya, Amravati

#### **AGENDA**

- 12.00 NOON Inauguration