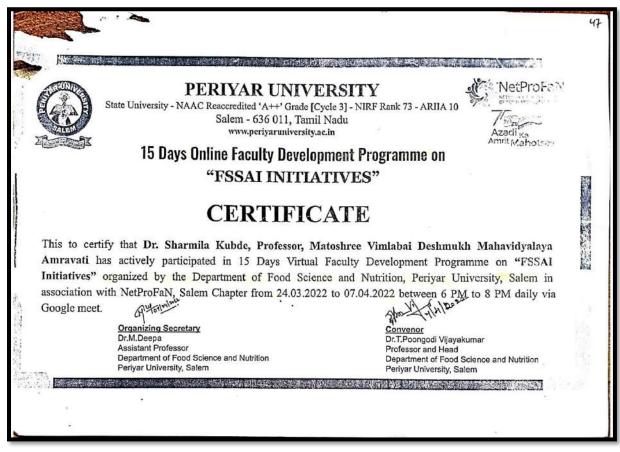

s programme/training has been held equivalent to trainings of similar duration conducted by Human Resource Development Centres of UCC, New Delhi and/or other approved organisations/institutes of the Central/State Government, for the purpose of Career Advancement Scheme (CAS) promotions of teachers/faculities as well as for the purpose of promotions of non-teaching staff of colleges/institutes/universities vide State Govt. Resolution No.Ref-2018/Pra.Kra.344/Mashi-S, Government of Maharashtra, Dated 24,122021.

🥯 OUR KNOWLEDGE PARTNERS / आमचे ज्ञान भागीदार 💩





























6.3.3.1. Total number of teaching and non-teaching staff participating in Faculty development Programmes (FDP), professional development /administrative training programs during the last five years. (DVV)









# Certificate of workshop for teachers on "Use of ICT tools" on 23/12/2021 to 28/12/2021



Certificate of workshop for teachers and non –teaching staff on "Role of e-governance in higher education" on 19/01/2022



### Certificate of appreciation by NIPAM for IPR Webinar for teachers on 19/05/2022:



### Certificate of IPR Webinar for teachers on 19/05/2022:



Certificate of "Training workshop for teachers and non—teaching staff for financial literacy of teachers and nonteaching staff on topic "Enhancing financial literacy for subsidized teaching and non-teacing staff" on 14/06/2022:





4) List of the participating teaching and non-teaching staff as per the prescribe format year wise during 2017-2022.

# List of the teaching and non-teaching staff participating in FDP, Professio