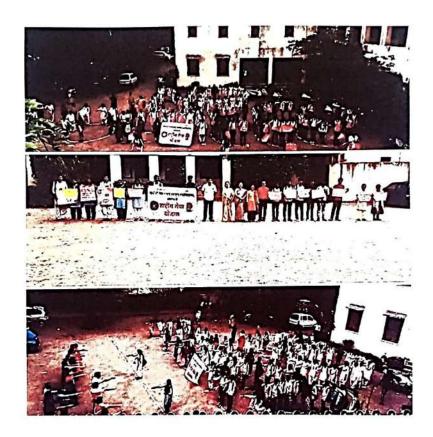

sharao Khade, Secretary of Shree Shivaji Educational Institution, Amravati.

# CRITERION VI- GOVERNANCE, LEADERSHIP AND MANAGEMENT (QnM 6.3.3.1) DVV

Also, Program was held on the birth anniversary of democrat Annabhau Sathe and the death anniversary of Lokmanya Bal Gangadhar Tilak.

8) Cleanliness fortnight was conducted from 1/8/2018 to  $15^{th}$  August 2018.









9) On 7/8/2018, a visit was made to adopted Village Khallar and the area was cleaned and the villagers were oriented about the area cleanliness, plastic ban and environment conservation.



- 10) On the occasion of Independence Day on 15<sup>th</sup> August 2018, trees were planted in the college by the Principal and Senior Professors.
- 11) On 20th August 2018, the students cleaned the area by celebrating Goodwill Day.



- 12) On 27<sup>th</sup> August 2018, a skill development workshop was organized in the college on behalf of the National Service Scheme, mainly for female students.
- 13) On 29 August 2018 and 30 August 2018, two students participated in the Republic Day Path Walk and Utkarsh Social and Cultural State Level Selection Test and Camp held at Sant Gadgebaba Amravati University.
- 14) National service scheme volunteers participated in organizing Teacher's Day program organized on 5/09/2018.
- 15) From 13/09/2018 to 22/09/2018, Eco-friendly Ganapati Festival was organized in association with National Service Scheme Volunteers and Samata Hostel.

- 16) Prof. Sadhana Mohod and Dr. Manda Nandurkar enthusiastically participated in the University Level National Service Scheme program organized at