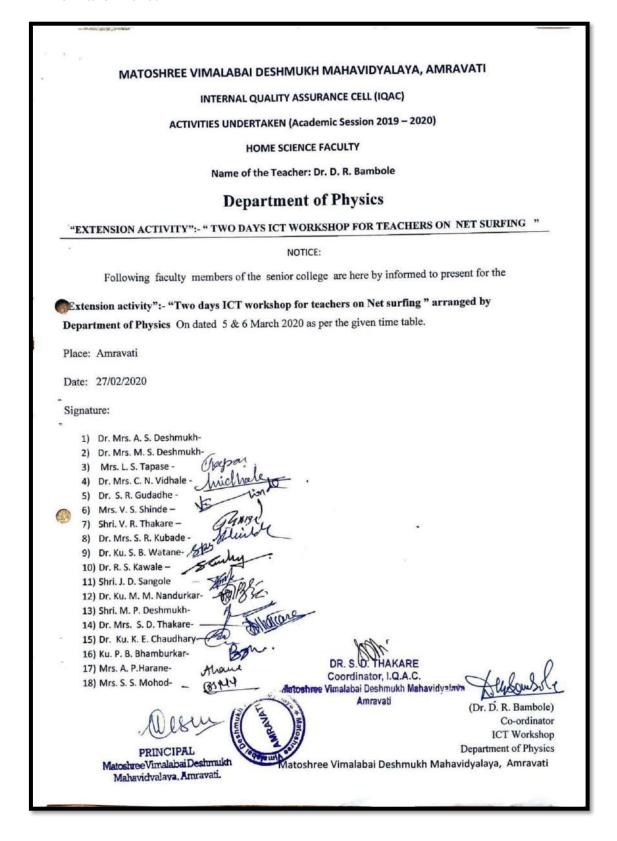

### MATOSHREE VIMALABAI DESHMUKH MAHAVIDYALAYA, AMRAVATI INTERNAL QUALITY ASSURANCE CELL (IQAC) ACTIVITIES UNDERTAKEN (Academic Session 2018 – 2019) HOME SCIENCE FACULTY Name of the Teacher: Dr. D. R. Bambole Department of Physics "EXTENSION ACTIVITY":- " TWO DAYS ICT WORKSHOP FOR TEACHERS ON MS Office " NOTICE: Following faculty members of the senior college are here by informed to present for the "Extension activity":- "Two days ICT workshop for teachers on MS office" arranged by Department of Physics On dated 4 & 5 March 2019 as per the given time table. Place: Amravati Date: 25/02/2019 Signature: 1) Dr. Mrs. A. S. Deshmukh-2) Dr. Mrs. M. S. Deshmukh-3) Mrs. L. S. Tapase -4) Dr. Mrs. C. N. Vidhale -5) Dr. S. R. Gudadhe -6) Mrs. V. S. Shinde -7) Shri. V. R. Thakare -8) Dr. Mrs. S. R. Kubade -9) Dr. Ku. S. B. Watane-10) Dr. R. S. Kawale -11) Shri. J. D. Sangole 12) Dr. Ku. M. M. Nandurkar-13) Shri. M. P. Deshmukh-14) Dr. Mrs. S. D. Thakare-15) Dr. Ku. K. E. Chaudhary-16) Ku. P. B. Bhamburkar-17) Mrs. A. P. Harane-- 18) Mrs. S. S. Mohod- -Coordinator, I.Q.A.C. Matoshree Vimalabai Deshmukh Mahavidyalaya Amravati Co-ordinator PRINCIPAL Department of Physics bahree Virnalabai Deshmuld Matoshree Vimalabai Deshmukh Mahavidyalaya, Mahavidvalava, Amravati.