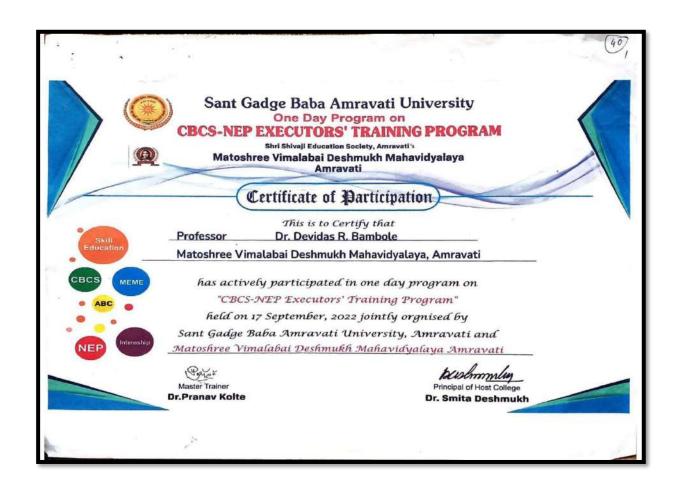

and non-teaching staff" on 15/07/2021:



Certificate for one day workshop for teachers on "Use of ICT tools" on 27/07/2021:



### e- COPY OF CERTIFICATES FOR 2021-2022:

Sant Gadge Baba Amravati University, Amravati. Maharashtra (444 602)

University Grants Commission, New Delhi



SGBAU/UGC-HRDC/2021-22 /STC-GS /0444 4

UGC - MUNAN RESOURCE DEVELOPMENT CENTRE



This is to Certify that Shri/Smt./Dr./Prof. <u>Dr. Savita D. Thakare Assistant Professor</u>, <u>Matoshree Vimalabai Deshmukh Mahavidyalaya</u>, <u>Amravati</u> has participated in One Week Short Term Course on Gender Sensitization (6 days) held during 17<sup>th</sup> - 22<sup>th</sup> January, 2022 organized by UGC-Human Resource Development Centre, Sant Gadge Baba Amravati University, Amravati. (M.S.)

Coordinator

Director









Shri. Dadasaheb Gawai Charitable Trust, Amravati's

Dr. Babasaheb Ambedkar Mahavidyalaya, Amrayati

Shri. Shivaji Education Society, Amravati's

Matoshree Vimalabai Deshmukh Mahavidyalaya, Amravati

Vidharbha Youth Welfare Society Amravati's

Prof. Rajabhau Deshmukh Kala Mahavidyalaya, Nandgaon Kh., Dist-Amravati Department of English and IQAC

Jointly Organized

One Day National FDP (Online)

Essentials of Communication Skills

Certificate

This is to certify that Prof./Dr./Mr./Ms. Chhaya Narendra Vidhale of Matoshree Vimlabai Deshmukh Mahavidyalaya Amravati has actively participated in the One Day National FDP (Online) on Essentials of Communication Skills held on 30th April 2022.

Dr. Babasaheb Ambedkar Mahavidyalaya, Amravati Minhormoly

Dr. Smita R. Deshmukh Principal

Matoshr