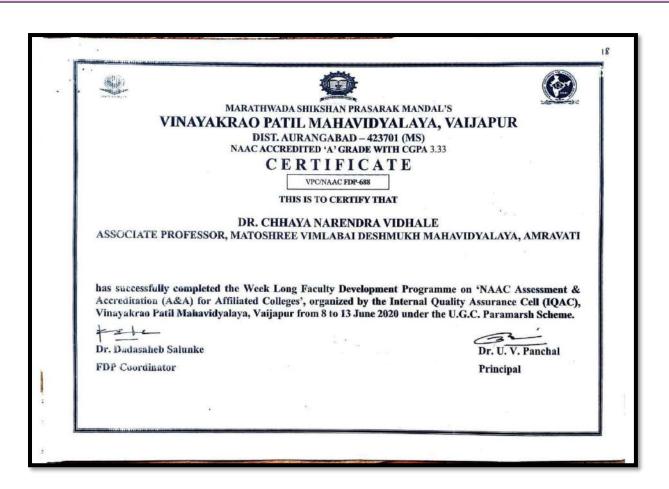

## **6.3 Faculty Empowerment Strategies**

6.3.3.1 Percentage of teaching and non-teaching staff participating in Faculty development Programmes (FDP), professional development /administrative training programs during the last five years

#### **DVV Clarification:**

6.3.3.1. Total number of teaching and non-teaching staff participating in Faculty development Programmes (FDP), professional development /administrative training programs during the last five years.