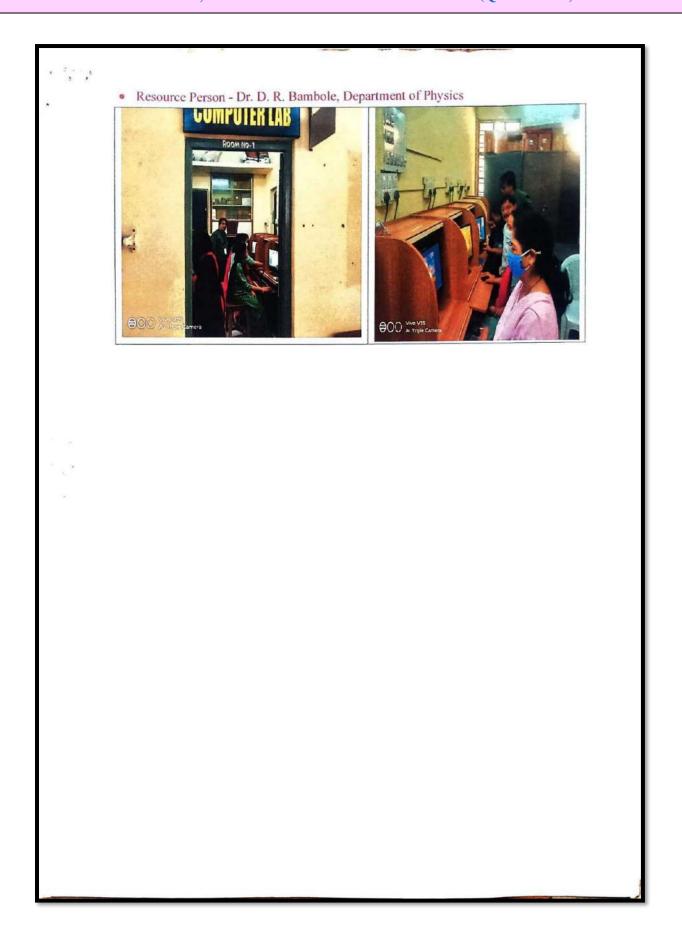

## **DEPARTMENT OF PHYSICS**

**ORGANIZING** 

"Two days ICT workshop for Teachers" on the topic "MS-Office" on 4 & 5 March 2019 at 2.00 to 5.00 pm held in computer Laboratory

So, you are requested to attend the workshop.

Organizer

(Dr. S. S. Deshmukh)

Resource Person and coordinator

(Dr. D. R. Bambole) Department of Physics

In session 2018-2019, coordinator Dr. D. R. Bambole, Department of Physics Organized extension activity of "two days' workshop on MS-Office" in Computer Laboratory On dated 4& 5 March 2019