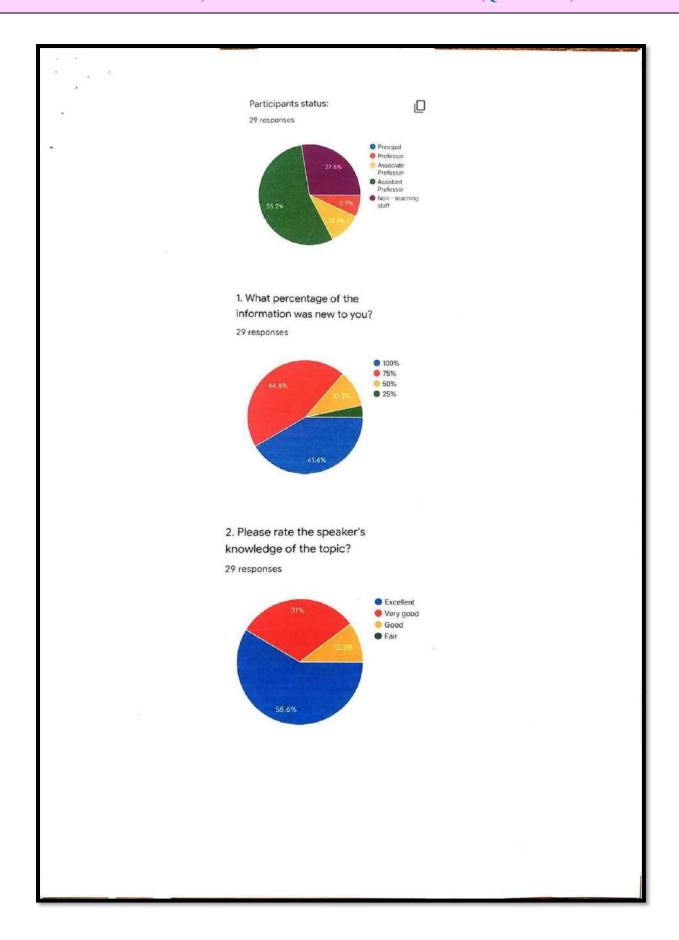

ration and management in higher education system in India.
  - 4) After the training program for nonteaching staffs, the trainee got the knowledge about E-Governance helps in improving transparency, providing speedy information, dissemination, improving administrative efficiency and public services in all the aspects of education.

• No. of beneficiary of the "e- governance training workshop" - total no of teachers 15 + no. of non-teaching staff - 06

Coordinator

(Dr. D. R. Bambole)

R. S. POAC LO.A.C.

for S. D. Thakare ahavidyalaya flatoshree Vimalabai Deshinukh Mahavidyalaya Amrayati PRIIOMPRIIICIPAL Matoshr (Driumhaya As Vidhale ) Mahavidyalaya, Amravati.

Tradabai Destribution 4

Feedback of One day "Teachers and non-teaching staff training workshop on e-governance on 15/07/2021:



















#### CRITERION VI- GOVERNANCE, LEADERSHIP AND MANAGEMENT (QnM 6.3.3.1) DVV



#### CRITERION VI- GOVERNANCE, LEADERSHIP AND MANAGEMENT (QnM 6.3.3.1) DVV

10. Do you have any suggestions to improve this course?

29 responses

No

No suggestions

Arrange the training Workshop In Future for Non - teaching staff

In this type of training workshop' add the topic like e\_governance in accountancy

In this type of traning workshop, add the topic like e- governance in accountancy.

Arrange Training program in official work

A separate workshop will organise for

A separate workshop will organise for non-teaching staff

Organise the training program on e - governed official work

On suggestions

Yes

Organize the workshop on Egovernances in Accounting in future.

Organize workshop o