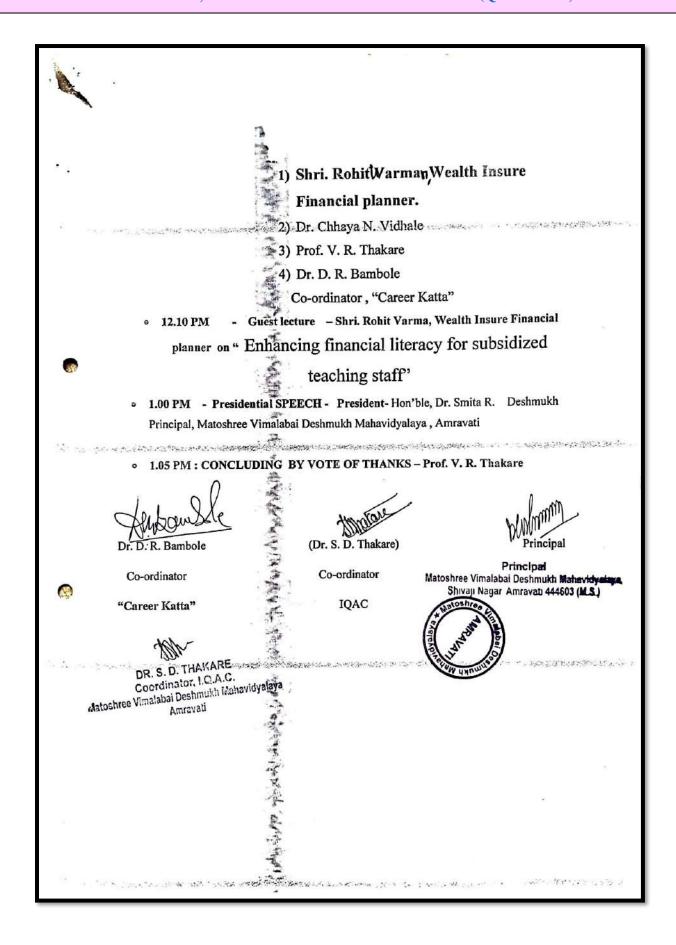

harashtra State Department of Higher and Technical Education, Maharashtra Information Technology Assistance Center is jointly organizing a workshop at Maatoshree Vimalabai Deshmukh College under the "Career Katta" initiative Financial Literacy Advisory Body India aimed at enhancing financial literacy for subsidized teaching staff.

Workshop on 14/06/2022 at 12.00 in the seminar hall of the MVD Mahavidyalaya.

\* Expert Guest Lecture: \* Shri. Rohit Warman, Wealth Insure Financial planner provided by SEBI

Date: 14/06/2022

Place: Matoshree Vimalabai Deshmukh

Mahavidyalaya, Amravati

#### **AGENDA**

- 12.00 NOON Inauguration Ceremony and Felicitation of guests
  - President- Hon'ble, Dr. Smita R. Deshmukh Principal, Matoshree Vimalabai Deshmukh Mahavidyalaya, Amravati
  - ❖ Chief guest-



Notice for training workshop for teaching and non teaching staff on "Financial literacy" on 14/06/2022:

#### Matoshree Vimalabai Deshmukh Mahavidyalaya, Amravati

#### NOTICE

Maharashtra State Department of Higher & Technical Education, Maharashtra Information Technology Assistance Center and Matoshree Vimalabai Deshmukh Mahavidyalaya, Amravati is jointly organizing a workshop at Matoshree Vimalabai Deshmukh College under the "Career Katta" initiative Financial Literacy Advisory Body India aimed at enhancing financial literacy for subsidized teaching and nonteaching staff. So, all the teaching and nonteaching staff are informed to attend the training workshop of Financial Literacy.

Workshop will be on 14/06/2022 at 12.00 in the seminar hall of the MVD Mahavidyalaya.



\* Expert Guest