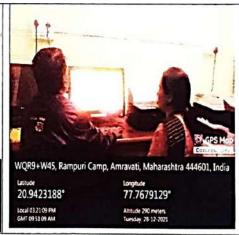

#### **FOR YEAR 2018-2019:**

1) Brochure for "Two days ICT workshop for Teachers" on the topic "MS-Office" on 4 & 5 March 2019:

Shri Shivaji Education Society Amravati's Matoshree Vimalabai Deshmukh Mahavidyalaya , Amravati

## **DEPARTMENT OF PHYSICS**

**ORGANIZING** 

"Two days ICT workshop for Teachers" on the topic "MS-Office" on 4 & 5 March 2019 at 2.00 to 5.00 pm held in computer Laboratory

So, you are requested to attend the workshop.

In session 2018-2019, coordinator Dr. D. R. Bambole, Department of Physics Organized extension activity of "two days' workshop on MS-Office" in Computer Laboratory On dated 4& 5 March 2019