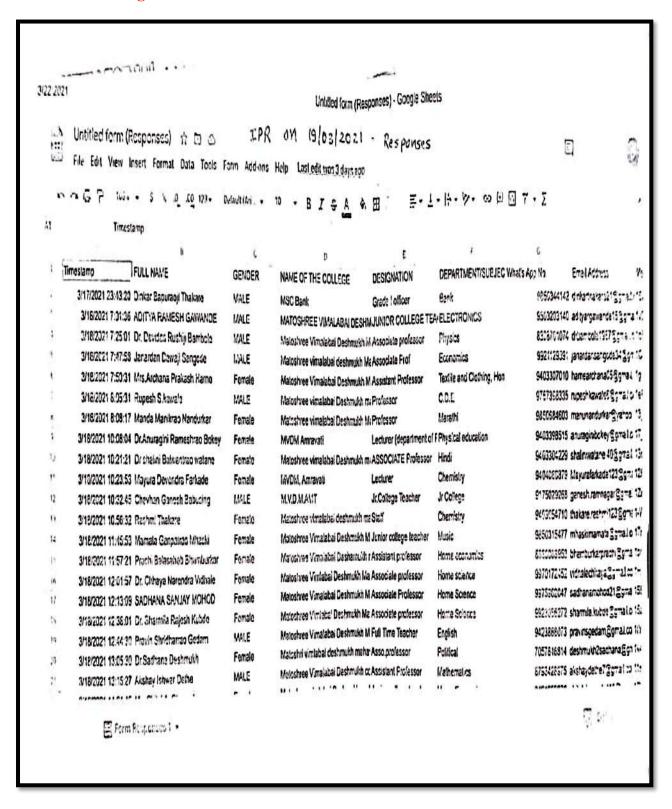

#### Registration List of One day IPR workshop on 26/04/2019:

| 7 |         |                                 | EGISTRATION                               |       |          |
|---|---------|---------------------------------|-------------------------------------------|-------|----------|
|   | ST. No. | Name of the teacher             | 1 Callege Name                            | Fee?  | - Sy     |
|   | 1.      | Dr. K. E Chaudhary              | Matoshowe Vimalabe<br>Deshmukh, Mahawidya |       | (Ka)     |
|   |         | Dr. Manda M.                    | Amecavate                                 | 100   | 90       |
|   | 11.     | Nandurkor.                      |                                           |       | 100      |
|   | 3.      | Br. Mrs Meghana<br>S. Deshmukh. | <u> </u>                                  | 100   | 190 Dala |
|   | 4.      | Dr. Mrs. Areing                 |                                           | ши    | MD       |
|   |         | S. Deshmukh.                    |                                           | 100   | BID      |
|   | - 5     | Dr. S.B. Watane                 |                                           | 100   | कुष्टा   |
|   | 6.      | Mrs. L.S. Tapase                |                                           | 100   | Giapo    |
|   | 7.      | M.P Deshmukh                    |                                           | 100   | *        |
|   | 8.      | Dr. S.R. Gudadhe                |                                           | 100   | B        |
|   | 9.      | Prof. Vilas Thakse              | <u> </u>                                  | 100   | ghio     |
| - | 10      | Dn CM. Sidhale                  | ——                                        | 100   | fuidles  |
|   | 1.1     | · Prof. J.D. Sangole            | a                                         | 100 - | AM       |