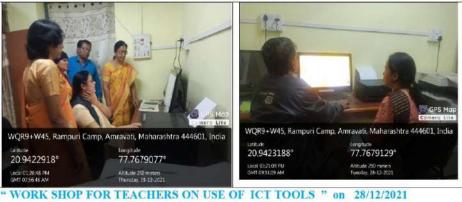

#### **FOR YEAR 2018-2019:**

1) Brochure for "Two days ICT workshop for Teachers" on the topic "MS-Office" on 4 & 5 March 2019:

Shri Shivaji Education Society Amravati's Matoshree Vimalabai Deshmukh Mahavidyalaya , Amravati

## **DEPARTMENT OF PHYSICS**

**ORGANIZING** 

"Two days ICT workshop for Teachers" on the topic "MS-Office" on 4 & 5 March 2019 at 2.00 to 5.00 pm held in computer Laboratory

So, you are requested to attend the workshop.

In session 2018-2019, coordinator Dr. D. R. Bambole, Department of Physics Organized extension activity of "two days' workshop on MS-Office" in Computer Laboratory On dated 4& 5 March 2019