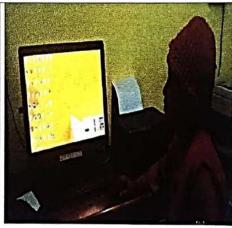

"EXTENSION ACTIVITY": "TWO DAYS ICT WORKSHOP FOR TEACHERS ON MS OFFICE ON 4 & 5 March 2019"

- Aims and objectives of ICT workshop for teachers on MS-Office:
- 1) MS Office made carrying out many computer-based tasks easier.
- 2) Microsoft office is a very helpful tool, widely used in home, office and schools to organized information manage and present information, data and figures.
- 3) With the help of word, we can create document, edit and share documents.
- 4) With the help of excel we can analyze and visualized data.
- 5) With the help of power point, we can create, collaborate and effectively present
- 6) With the help of outlook, we can organize e-mail, co-ordinate schedules and stay up to date with contacts.
- 7) With the help of Access, we can create custom database and process data and publisher, to print and share professional looking publications.
- 8) Knowing the basic of MS Office, we can make stand out in job search and practicing 50% of functions in MS Office is enough.
- MS Office skills will bring the confidence and increase productivity when 9) delivering the responsibilities on the job.
- With the MS Office training, we can acquire the confidence to use the tools that are 10) provided.
- MS Office skills significantly increases work efficiency and confidence which with 11) bring sense of job satisfaction at work.

In session 2018-2019, coordinator Dr. D. R. Bambole, Department of Physics Organized extension activity of "two days' workshop on MS-Office" in Computer Laboratory On dated 4& 5 March 2019

#### CRITERION VI- GOVERNANCE, LEADERSHIP AND MANAGEMENT (QnM 6.3.3.1) DVV

- Outcomes of TWO DAYS ICT WORKSHOP FOR TEACHERS ON MS OFFICE:
- 1) Teachers create document, edit and share documents With the help of MS-word
- 2) Teachers analyze and visualized data with the help of MS- excel.
- 3) Knowing the basic of MS Office, teachers practicing 50% of functions in MS Office.
- 4) MS Office brings the confidence in teachers and increase productivity.
- 5) With the MS Office training, teachers acquire the confidence to use the tools that are provided.
- 6) MS Office skills increases work efficiency and confidence of teachers.
- RESOURCE PERSON- Dr. D. R. Bambole
- · Total number of beneficiaries of the "two days workshop on MS-Office" organized by the department of Physics = 18