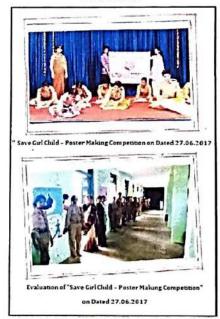

ty representative from all the above representatives.

In the first meeting of the Cultural Committee, the programs for the year were planned and responsibilities were divided and accordingly all the programs were carried out successfully on the basis of excellent coordination and cooperation.

 On 21 June 2017, on the occasion of "International Yoga Day" the program was organized.





"International Yoga day" programme on 21 June 2017

2) On 26/7/2017, the program on "International day against drugs abuse and illicit trafficking" was organized by N. C. C. Department.



NCC Cadets taking Pledge to never take drugs On 26/7/2017, on "International day against drugs abuse and illicit trafficking" programme

3) "Save Girl Child - Poster Making Competition" was organized on Dated 27.06.2017



4) In the event of birth anniversary and death anniversary celebrated throughout the year, Rajarshi Shahu Maharaj's birth anniversary program

- was conducted on 26th June 2017 by Hon'ble Principal Dr. Sanyogita Deshmukh who offered garlands in the Principal's room.
- On 1/8/2017 the death anniversary of Lokmanya Tilak was celebrated by the Honorable Principal by offering garlands.
- 6) Teacher's Day was celebrated on 5th September 2017.On the occasion of Teacher's Day students organized an autonomous college.

Arvind Mangale, the chief guest of the program, guided the students, after offering a garland to the statue of Dr. Sarvepalli Radhakrishnan in the college auditorium.

President of the program Honorable Principal Dr. Sanyogita Deshmukh guided the students.

7) "National Nutrition