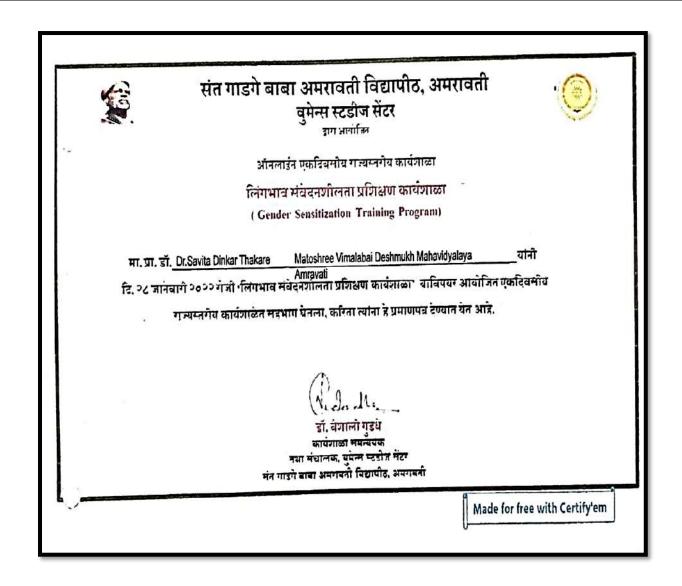

tal number of teaching and non-teaching staff participating in Faculty development Programmes (FDP), professional development /administrative training programs during the last five years. (DVV)









# Certificate of workshop for teachers on "Use of ICT tools" on 23/12/2021 to 28/12/2021



Certificate of workshop for teachers and non –teaching staff on "Role of e-governance in higher education" on 19/01/2022



### Certificate of appreciation by NIPAM for IPR Webinar for teachers on 19/05/2022:



### Certificate of IPR Webinar for teachers on 19/05/2022:



Certificate of "Training workshop for teachers and non—teaching staff for financial literacy of teachers and nonteaching staff on topic "Enhancing financial literacy for subsidized teaching and non-teacing staff" on 14/06/2022:





4) List of the participating teaching and non-teaching staff as per the prescribe format year wise during 2017-2022.

# List of the teaching and non-teaching staff participating in FDP, Professional development/ administrative training programs in 2017- 2022:

## 6.3.3 Percentage of teaching and non-teaching staff participating in Faculty development Programmes (FDP),

Management Development Programmes (MDPs) professional development /administrative training programs during the last five years

| Year    | Name of the participant   | Designation            | Title of the FDP /MDP/<br>professional development /<br>administrative training<br>program