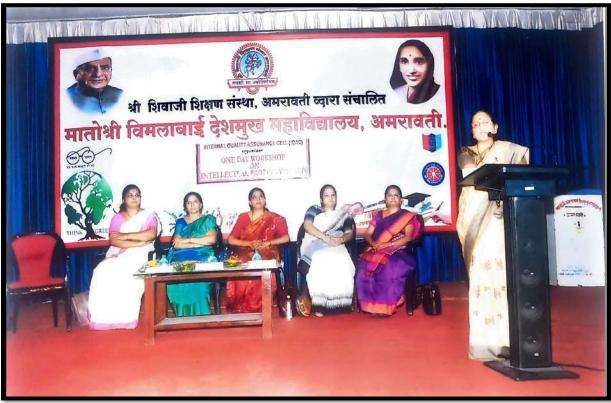

#### Photographs of One day IPR workshop on 26/04/2019:

बौद्धिक संपदा अधिकार कार्यशाळेत मार्गदर्शन करताना मान्यवर

खोकले, कार्यक्रमाच्या आयोजक व समन्वयक डॉ. एस. डी. ठाकरे व प्रा. डॉ. ए. एस. देशमुख आदी मान्यवर उपस्थित होते. पुढे बोलताना प्राचार्य डॉ. देशमुख यांनी पेटंटचे ज्येष्ठ संशोधक डॉ. माशेलकर यांना कराव्या लागलेल्या संघर्षाचे उदाहरण मातोश्री विमलाबाई देशमुख यांच्या प्रतिमांचे पूजन आणि दीपप्रज्वलन कार्यक्रमाला सुरुवात करण्यात आली. प्रास्ताविकातून डॉ. ठाकरे यांनी कार्यशांळेचा उद्देश आणि बौद्धिक संपदा अधिकाराचे पाहण्यांचा परिचय करून दिला. उद्घाटन सत्राचे सूत्रसंचालन प्रा. अर्चना हरणे यांनी केले, तर डॉ. ए. एस. देशमुख यांनी आभार मानले.