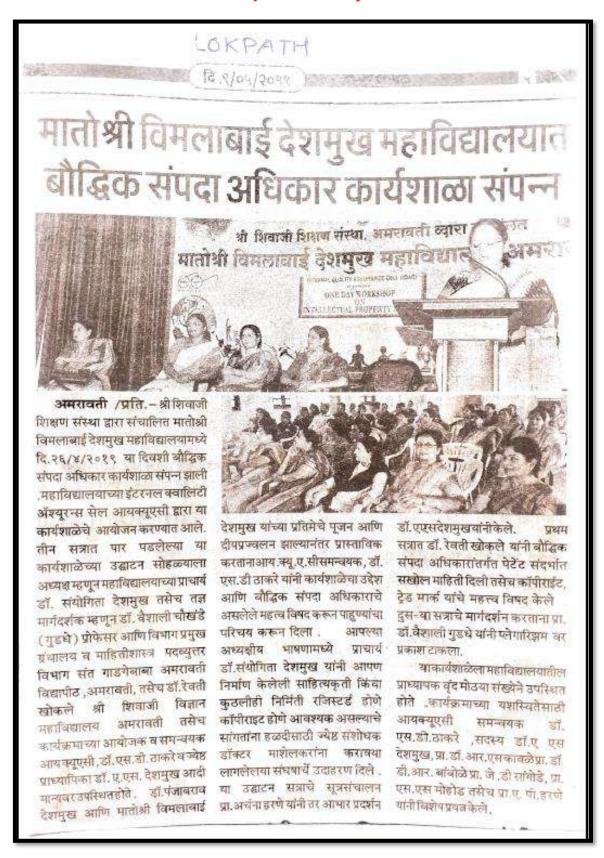

#### News of One day IPR workshop on 26/04/2019:

नगर प्रतिनिधी / ८ मे

अमराबती: श्री शिवाजी शिवण संस्थेदारा लंचालित मातोश्री विमलाबाई देशम्ख नहाविद्यालयामध्ये २६ एप्रिल रोजी बौद्धिक संपदा अधिकार कार्यशाळा गर पडली. महाविद्यालयाच्या इंटरनल क्वालिटी ॲश्यूरन्स लेल आयक्यूएसीदारा वा कार्यशाळेचे आयोजन करण्यात आले.

कार्यशाळेच्या उद्घाटन सोहळ्याला अध्यक्ष म्हणून महाविद्यालयाच्या प्राचार्य डॉ.संयोगिता देशमुख तसेच तजा मार्गदर्शक म्हणून डॉ.वैशाली चीखंडे (नुडये) प्रोफेसर जाणि विभाग प्रमुख बंबारुय व माहितीशास्त्र पदब्युत्तर विभाग संत गाडगेबाबा अमरावती विद्यानीठ, अमरावती तसेच डॉ.रेक्सी खोकले. श्री शिवाजी विज्ञान महाविद्यालय अमरावती तसेच कार्यक्रमाच्या आयोजक व समन्वयक आयवपूरसी, डॉ.एस.डी.ठाकरे व ज्येष्ठ प्राध्यापिका डॉ.ए.एस.देशमुख आदी मान्यवर उपस्थित होते. डॉ.पंजाबराव देशमुख आणि मातीश्री विमलाबाई देशमुख यांच्या प्रतिभेचे आणि दीपप्रज्यसन झास्यानंतर

कार्यशाळेला मार्गदर्शन करताना डॉ.वैशाली चौखंडे व उपस्थित पदाविकारी

प्रास्ताविक आय.यय.ए.सी.समन्त्रयकः ठाकरे यांनी कार्यशाळेचा उद्देश आणि बौद्धिक महत्त्व विषद केले.दुसऱ्या सप्ताचे मार्गदर्शन तंपदा अधिकाराचे असलेले महत्त्व विषद करून करताना प्रा.डॉ. वैशाली पाहुण्यांचा परिचय करून दिला. आपल्या फोगारिशमवर प्रकाश टाकला. या कार्यशाळेला अध्यक्षीय माषणामध्ये प्राचार्य डॉ.संयोगिता महाविद्यालयातील प्राध्यापकवृद मोठ्या संख्येने देशमुख यांनी आपव निर्माण केलेली उपस्थित होते. कार्यक्रमाच्या यशस्थितेसाठी साहित्पकृती किंवा कुठलीही निर्मिती रजिल्टर्ड आयवपूर्ती समन्वयक डॉ.एस.डी. ठाको, होणे कॉपीराइट होणे आवश्यक असल्याचे सदस्य डॉ.ए.एस.देशमुख, प्रा.डॉ.आर.एस सांगताना हळदीसाठी ज्येष्ठ संशोधक कावळे, प्रा.डॉ.डी.आर.बांबोळे, प्रा.जे.डी डॉ,माबेलकरांना कराव्या लागलेल्या संघर्षाचे लांगीडे, उदाहरण दिले.

बीदिक करताना संपदा अधिकारांतर्गत पेटेंट संदर्भात सखोल डॉ.एस.डी माहिती दिली. तसेच कॉपीराईट, ट्रेडमार्क वांचे प्रा.एस.एस.मोहोड तसंघ प्रा.ए.पी.इरणे यांनी विशेष प्रयत्न केले.

उद्घाटन

संत्राचे संचालन

प्रा.अचना हरणे

यांनी, तर आमार

देशमुख योनी

केले. प्रयम संत्रात

डॉ.रेयती खोकले

प्रदर्शन

डॉ.ए.एस.

Thu, 09 May 2019 amount https://deshonnati.digitaledition.in/c/39239096