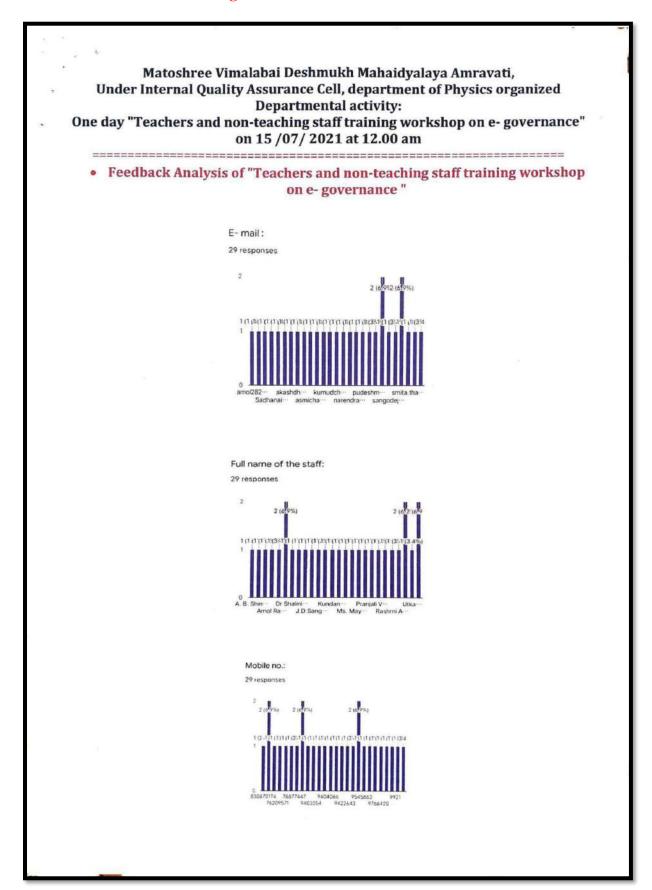

stration and management in higher education system in India.
  - 4) After the training program for nonteaching staffs, the trainee got the knowledge about E-Governance helps in improving transparency, providing speedy information, dissemination, improving administrative efficiency and public services in all the aspects of education.

• No. of beneficiary of the "e- governance training workshop" - total no of teachers 15 + no. of non-teaching staff - 06

Coordinator

(Dr. D. R. Bambole)

R. S. POAC LO.A.C.

for S. D. Thakare ahavidyalaya flatoshree Vimalabai Deshinukh Mahavidyalaya Amrayati PRIIOMPRIIICIPAL Matoshr (Driumhaya As Vidhale ) Mahavidyalaya, Amravati.

Tradabai Destribution 4

Feedback of One day "Teachers and non-teaching staff training workshop on e-governance on 15/07/2021:



















#### CRITERION VI- GOVERNANCE, LEADERSHIP AND MANAGEMENT (QnM 6.3.3.1) DVV



#### CRITERION VI- GOVERNANCE, LEADERSHIP AND MANAGEMENT (QnM 6.3.3.1) DVV

10. Do you have any suggestions to improve this course?

29 responses

No

No suggestions

Arrange the training Workshop In Future for Non - teaching staff

In this type of training workshop' add the topic like e\_governance in accountancy

In this type of traning workshop, add the topic like e- governance in accountancy.

Arrange Training program in official work

A separate workshop will organise for

A separate workshop will organise for non-teaching staff

Organise the training program on e - governed official work

On suggestions

Yes

Organize the workshop on Egovernances in Accounting in future.

Organize workshop