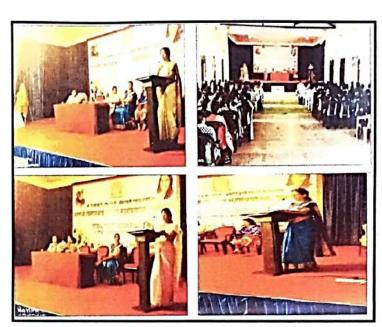

#### News of One day IPR workshop on 26/04/2019:

नगर प्रतिनिधी / ८ मे

अमराबती: श्री शिवाजी शिवण संस्थेदारा लंचालित मातोश्री विमलाबाई देशम्ख नहाविद्यालयामध्ये २६ एप्रिल रोजी बौद्धिक संपदा अधिकार कार्यशाळा गर पडली. महाविद्यालयाच्या इंटरनल क्वालिटी ॲश्यूरन्स लेल आयक्यूएसीदारा वा कार्यशाळेचे आयोजन करण्यात आले.

कार्यशाळेच्या उद्घाटन सोहळ्याला अध्यक्ष म्हणून महाविद्यालयाच्या प्राचार्य डॉ.संयोगिता देशमुख तसेच तजा मार्गदर्शक म्हणून डॉ.वैशाली चीखंडे (नुडये) प्रोफेसर जाणि विभाग प्रमुख बंबारुय व माहितीशास्त्र पदब्युत्तर विभाग संत गाडगेबाबा अमरावती विद्यानीठ, अमरावती तसेच डॉ.रेक्सी खोकले. श्री शिवाजी विज्ञान महाविद्यालय अमरावती तसेच कार्यक्रमाच्या आयोजक व समन्वयक आयवपूरसी, डॉ.एस.डी.ठाकरे व ज्येष्ठ प्राध्यापिका डॉ.ए.एस.देशमुख आदी मान्यवर उपस्थित होते. डॉ.पंजाबराव देशमुख आणि मातीश्री विमलाबाई देशमुख यांच्या प्रतिभेचे आणि दीपप्रज्यसन झास्यानंतर

कार्यशाळेला मार्गदर्शन करताना डॉ.वैशाली चौखंडे व उपस्थित पदाविकारी

प्रास्ताविक आय.यय.ए.सी.समन्त्रयकः ठाकरे यांनी कार्यशाळेचा उद्देश आणि बौद्धिक महत्त्व विषद केले.दुसऱ्या सप्ताचे मार्गदर्शन तंपदा अधिकाराचे असलेले महत्त्व विषद करून करताना प्रा.डॉ. वैशाली पाहुण्यांचा परिचय करून दिला. आपल्या फोगारिशमवर प्रकाश टाकला. या कार्यशाळेला अध्यक्षीय माषणामध्ये प्राचार्य डॉ.संयोगिता महाविद्यालयातील प्राध्यापकवृद मोठ्या संख्येने देशमुख यांनी आपव निर्माण केलेली उपस्थित होते. कार्यक्रमाच्या यशस्थितेसाठी साहित्पकृती किंवा कुठलीही निर्मिती रजिल्टर्ड आयवपूर्ती समन्वयक डॉ.एस.डी. ठाको, होणे कॉपीराइट होणे आवश्यक असल्याचे सदस्य डॉ.ए.एस.देशमुख, प्रा.डॉ.आर.एस सांगताना हळदीसाठी ज्येष्ठ संशोधक कावळे, प्रा.डॉ.डी.आर.बांबोळे, प्रा.जे.डी डॉ,माबेलकरांना कराव्या लागलेल्या संघर्षाचे लांगीडे, उदाहरण दिले.