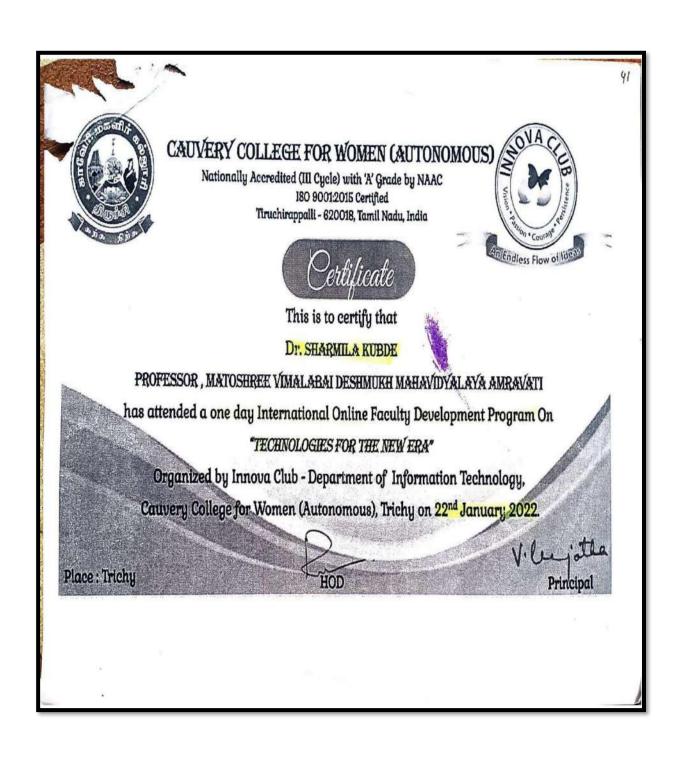

nd non-teaching staff" on 15/07/2021:



Certificate for one day workshop for teachers on "Use of ICT tools" on 27/07/2021:



### e- COPY OF CERTIFICATES FOR 2021-2022:

Sant Gadge Baba Amravati University, Amravati. Maharashtra (444 602)

University Grants Commission, New Delhi



SGBAU/UGC-HRDC/2021-22 /STC-GS /0444 4

UGC - MUNAN RESOURCE DEVELOPMENT CENTRE



This is to Certify that Shri/Smt./Dr./Prof. <u>Dr. Savita D. Thakare Assistant Professor</u>, <u>Matoshree Vimalabai Deshmukh Mahavidyalaya</u>, <u>Amravati</u> has participated in One Week Short Term Course on Gender Sensitization (6 days) held during 17<sup>th</sup> - 22<sup>th</sup> January, 2022 organized by UGC-Human Resource Development Centre, Sant Gadge Baba Amravati University, Amravati. (M.S.)

Coordinator

Director









Shri. Dadasaheb Gawai Charitable Trust, Amravati's

Dr. Babasaheb Ambedkar Mahavidyalaya, Amrayati

Shri. Shivaji Education Society, Amravati's

Matoshree Vimalabai Deshmukh Mahavidyalaya, Amravati

Vidharbha Youth Welfare Society Amravati's

Prof. Rajabhau Deshmukh Kala Mahavidyalaya, Nandgaon Kh., Dist-Amravati Department of English and IQAC

Jointly Organized

One Day National FDP (Online)

Essentials of Communication Skills

Certificate

This is to certify that Prof./Dr./Mr./Ms. Chhaya Narendra Vidhale of Matoshree Vimlabai Deshmukh Mahavidyalaya Amravati has actively participated in the One Day National FDP (Online) on Essentials of Communication Skills held on 30th April 2022.

Dr. Babasaheb Ambedkar Mahavidyalaya, Amravati Minhormoly

Dr. Smita R. Deshmukh Principal

Matoshree