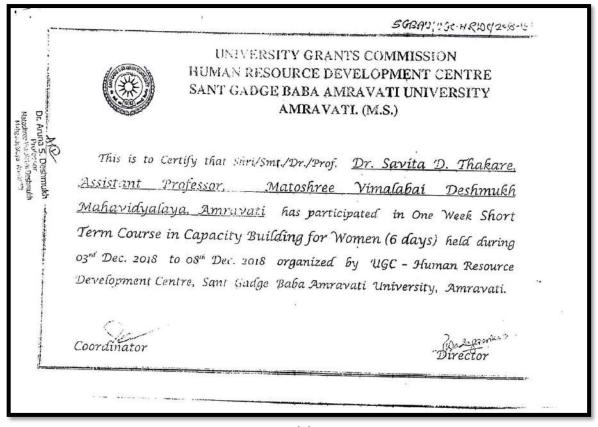

#### **FOR YEAR 2018-2019:**

1) Brochure for "Two days ICT workshop for Teachers" on the topic "MS-Office" on 4 & 5 March 2019:

Shri Shivaji Education Society Amravati's Matoshree Vimalabai Deshmukh Mahavidyalaya , Amravati

#### Report of "Two days workshop for teachers on MS Office on 4 and 5 March 2019: