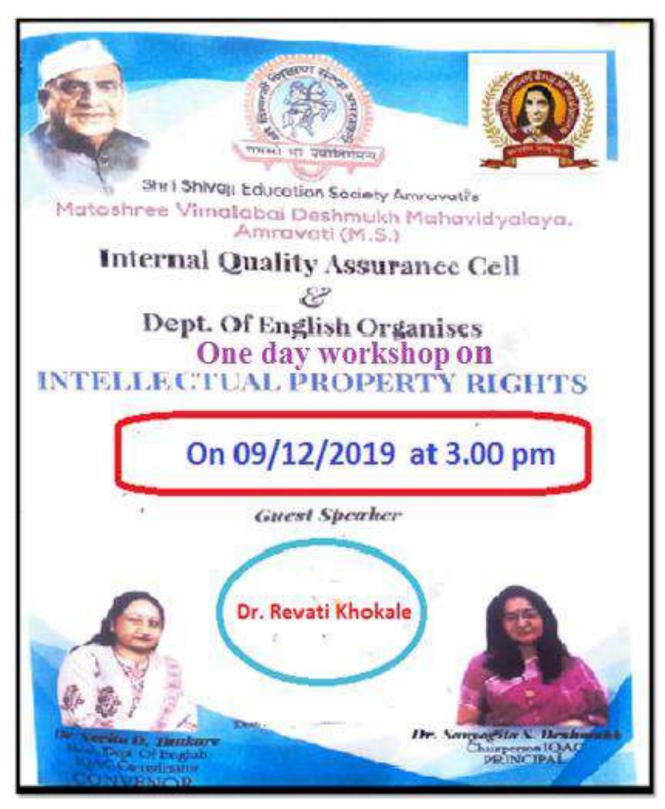

2) University level workshop on "Intellectual Property rights (IPR) for teachers on 26/04/2019:

Brochure for University level workshop on "Intellectual Property rights (IPR) for teachers on 26/04/2019:

#### Report of One day IPR workshop on 26/04/2019: