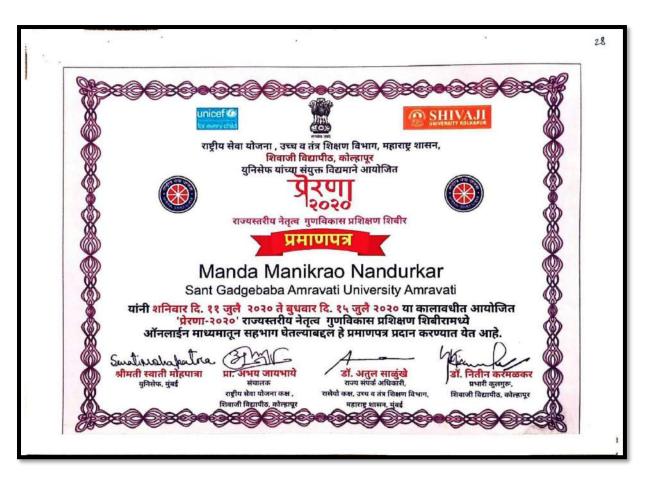

AVATI ON 10™ FEBRUARY 2020.

WE WISH YOU A VERY BRIGHT FUTURE!

DR. ANJANKUMAR SAHAY

PRINCIPAL

DR. V.E. GAWANDE

CO-ORDINATOR







SHRI DADASAHEB GAWAI CHARITABLE TRUST, AMRAVATI'S

### DR. BABASAHEB AMBEDKAR MAHAVIDYALAYA, AMRAVATI FACULTY DEVELOPMENT PROGRAMME

# CERTIFICATE

MR./MS/DR./PROF. Dr. Chhaya D. Vidhale

OF Smt. rimiquai Deshmukh M.V. Amrarqti

HAS ACTIVELY PARTICIPATED IN ONE DAY 'FACULTY DEVELOPMENT PROGRAMME'

ON USE OF E-RESOURCES IN TEACHING AND LEARNING ORGANIZED BY DR. BABASAHEB AMBEDKAR MAHAVIDYALAYA, AMRAVATI ON 10™ FEBRUARY 2020.

WE WISH YOU A VERY BRIGHT FUTURE!

DR. ANJANKUMAR'SAHAY

PRINCIPAL

CO-ORDINATOR

Certificate for two days ICT workshop for teachers on "NET SURFING" on 05 & 06 March 2020:



### e- COPY OF CERTIFICATES OF YEAR 2020-2021:























#### Avinashilingam Institute for Home Science and Higher Education for Women

(Deemed to be University under Category 'A' by MHRD, Estd. u/s 3 of UGC Act 1956) Re-accredited with 'A+' Grade by NAAC. Recognised by UGC Under Section 12 B Coimbatore-641 043, Tamil Nadu, India



### Certificate of Participation

5-Day National Level online FDP

Value Added Food Products for Present and Predicted COVID -19 Scenario Organised By

Department of Food Science and Nutrition, Nutrition Association and Nutrition Society of India, Coimbatore Chapter

This is to certify that Dr. Sharmila Rajesh Kubde, Department of Home science ( Food and Nutrition), Matoshree Vimlabai Deshmukh mahavidyalaya has successfully participated in 5-Day National Level Online Faculty Development Programme from 6<sup