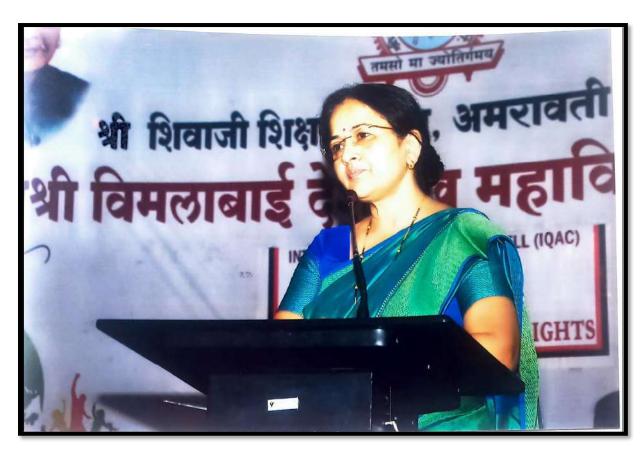

#### Photographs of One day IPR workshop on 26/04/2019:

#### CRITERION VI- GOVERNANCE, LEADERSHIP AND MANAGEMENT (QnM 6.3.3.1) DVV

## आपण केलेली कुठलीही निर्मिती ही रजिस्टर्ड होणे गरजेचे : प्राचार्य देशमुख

प्रतिनिधी | अमरावती

आपण निर्माण केलेली कोणंतीही साहित्यकृती किंवा कुठलीही निर्मिती हिचे महत्त्व कळावे, यासाठी ती रजिस्टर्ड होणे आवश्यक आहे. कुणीही तिच्यावर आपला मालकी हक्क दाखवू नये, यासाठी तिचे कॉपीराइट होणे आवश्यक असल्याचे मतं मातोश्री विमलाबाई देशमख महाविद्यालयाच्या प्राचार्य डॉ. संयोगिता देशमुख यांनी केले. मातोश्री विमलाबाई देशमुख महाविद्यालयात बौद्धिक संपदा अधिकार या विषयावर कार्यशाळेचे • आयोजन करण्यात आले होते. त्या प्रसंगी उद्घाटकीय महत्त्व विषद करताना हळदीसाठी सत्राच्या अध्यक्षीय भाषणातून मार्गदर्शन करताना त्या बोलत होत्या.