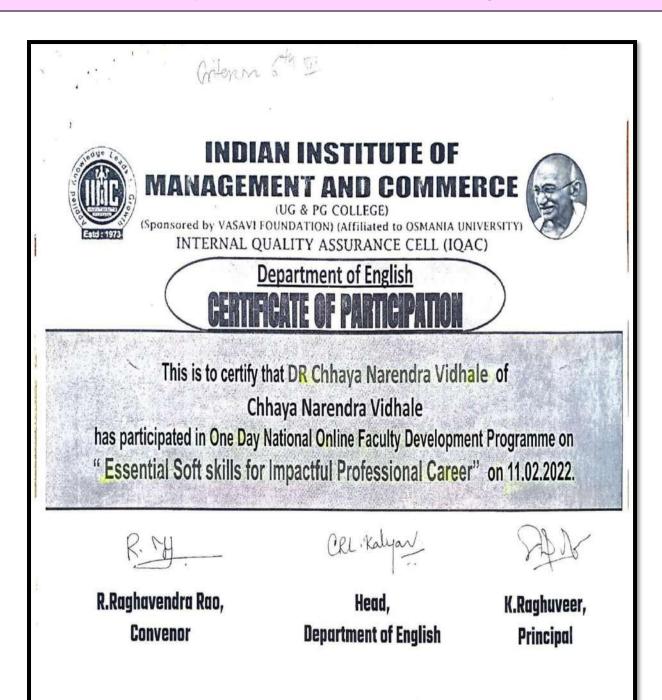

### MATOSHREE VIMALABAI DESHMUKH MAHAVIDYALAYA, AMRAVATI INTERNAL QUALITY ASSURANCE CELL (IQAC) ACTIVITIES UNDERTAKEN (Academic Session 2018 – 2019) HOME SCIENCE FACULTY Name of the Teacher: Dr. D. R. Bambole Department of Physics "EXTENSION ACTIVITY":- " TWO DAYS ICT WORKSHOP FOR TEACHERS ON MS Office " NOTICE: Following faculty members of the senior college are here by informed to present for the "Extension activity":- "Two days ICT workshop for teachers on MS office" arranged by Department of Physics On dated 4 & 5 March 2019 as per the given time table. Place: Amravati Date: 25/02/2019 Signature: 1) Dr. Mrs. A. S. Deshmukh-2) Dr. Mrs. M. S. Deshmukh-3) Mrs. L. S. Tapase -4) Dr. Mrs. C. N. Vidhale -5) Dr. S. R. Gudadhe -6) Mrs. V. S. Shinde -7) Shri. V. R. Thakare -8) Dr. Mrs. S. R. Kubade -9) Dr. Ku. S. B. Watane-10) Dr. R. S. Kawale -11) Shri. J. D. Sangole 12) Dr. Ku. M. M. Nandurkar-13) Shri. M. P. Deshmukh-14) Dr. Mrs. S. D. Thakare-15) Dr. Ku. K. E. Chaudhary-16) Ku. P. B. Bhamburkar-17) Mrs. A. P. Harane-- 18) Mrs. S. S. Mohod- -Coordinator, I.Q.A.C. Matoshree Vimalabai Deshmukh Mahavidyalaya Amravati Co-ordinator PRINCIPAL Department of Physics bahree Virnalabai Deshmuld Matoshree Vimalabai Deshmukh Mahavidyalaya, Mahavidvalava, Amravati.