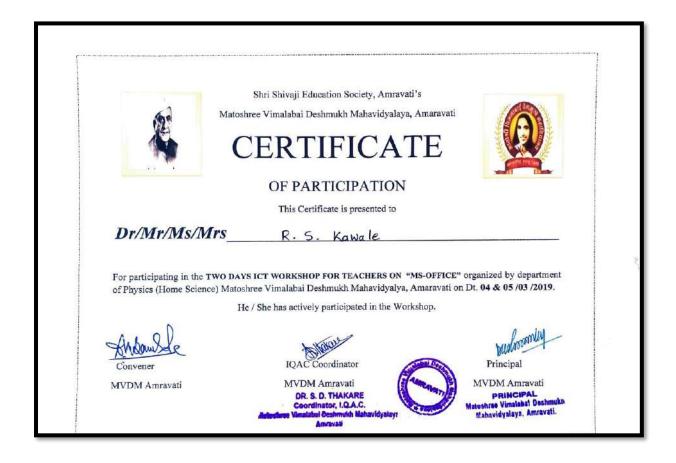

#### **FOR YEAR 2018-2019:**

1) Brochure for "Two days ICT workshop for Teachers" on the topic "MS-Office" on 4 & 5 March 2019:

Shri Shivaji Education Society Amravati's Matoshree Vimalabai Deshmukh Mahavidyalaya , Amravati

## **DEPARTMENT OF PHYSICS**

**ORGANIZING** 

"Two days ICT workshop for Teachers" on the topic "MS-Office" on 4 & 5 March 2019 at 2.00 to 5.00 pm held in computer Laboratory

So, you are requested to attend the workshop.

Organizer

(Dr. S. S. Deshmukh)

Resource Person and coordinator

(Dr. D. R. Bambole) Department of Physics