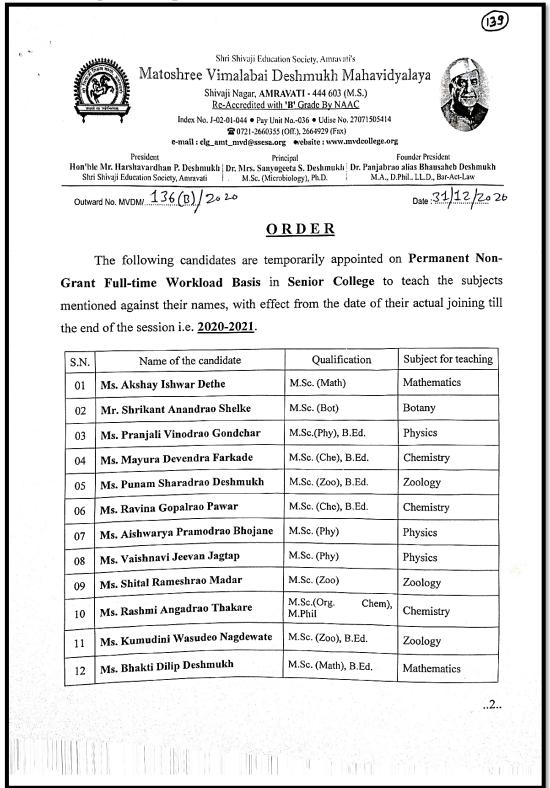

#### 2)Appointment Letters of teachers year wise.

Appointment letters of teachers year wise are provided.

(Principe) Matoshiree Vinatabal Deshmuth Mahavidyalay: Shivaji Nagar, Amravati 444603.(M.S.)

01