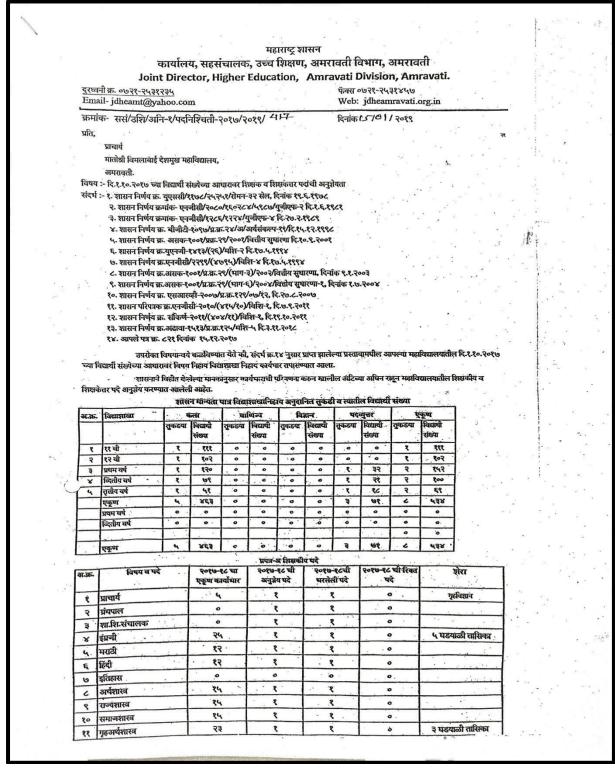

#### **DVV Clarification:**

2.4.1 Percentage of fulltime Teachers against sanctioned posts during the last five years.

Institute's point-wise Response to clarification asked by NAAC in metric 2.4.1.1

1)Sanction Letters (in English) indicating number of posts (including Management sanctioned posts) by competent authority.

Sanction letters indicating number of posts (including Management sanctioned posts) by competent authority.