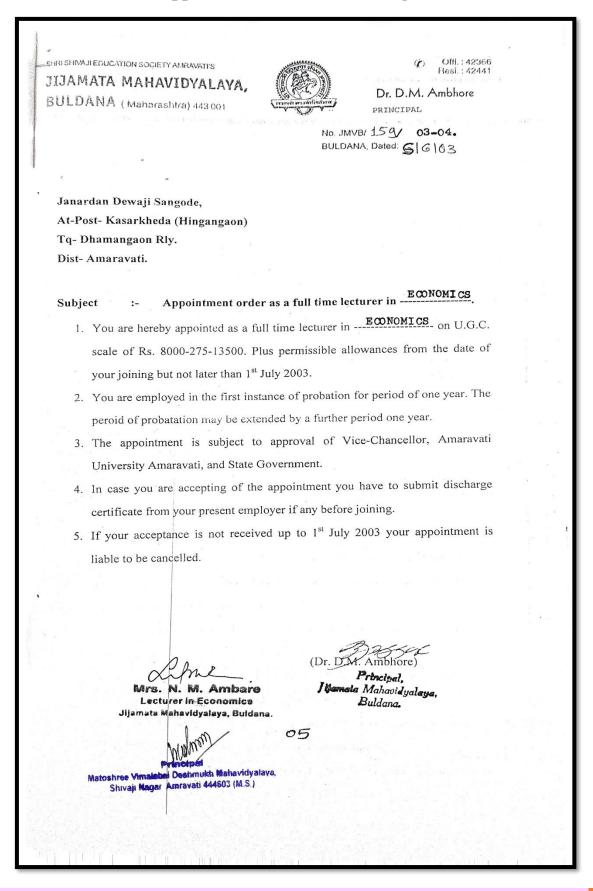

#### 2)Appointment Letters of teachers year wise.

Appointment letters of teachers year wise are provided.

(Principe) Matoshiree Vinatabal Deshmuth Mahavidyalay: Shivaji Nagar, Amravati 444603.(M.S.)

01