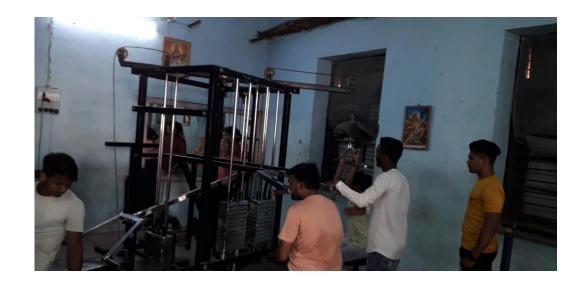

### Sports committee:

1) Chairperson: Principal, Dr. Smita R. Deshmukh

2) Convener: Professor Vilas R. Thakare

3) Members: Dr. S. R. Kawale, Ku. P. B. Bhamburkar

Instruments presents in Gym of Matoshree Vimalabai Deshmukh Mahavidyalay, Amravati