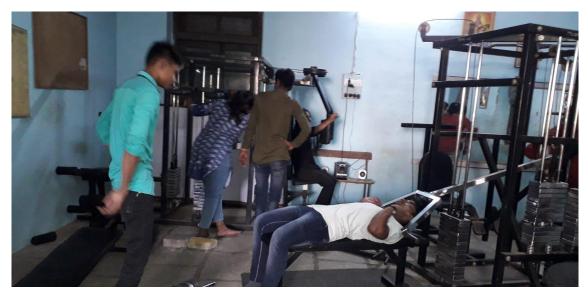

Prof. V. R. Thakare demonstrating about the exercise in Gym of Matoshree Vimalabai Deshmukh Mahavidyalay,
Amravati

**Coordinator** Principal