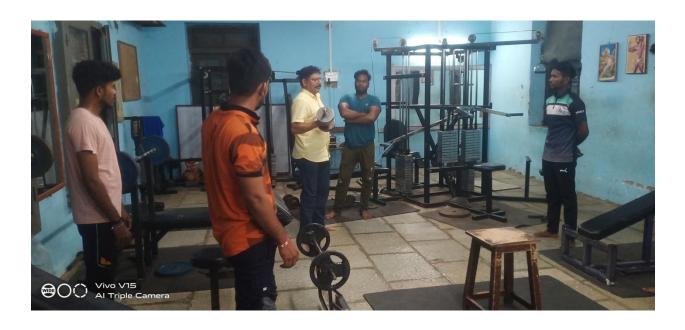

Prof. V. R. Thakare demonstrating about the exercise in Gym of Matoshree Vimalabai Deshmukh Mahavidyalay,
Amravati

**Coordinator** Principal