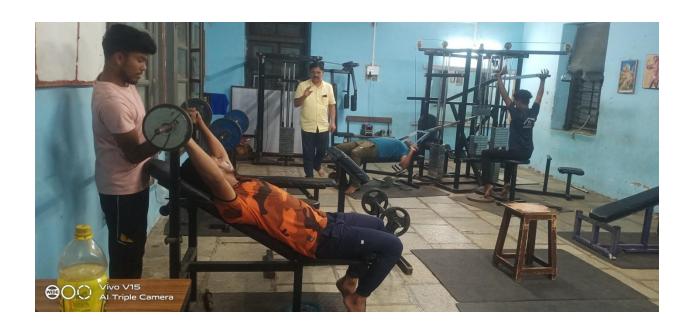

#### Following instruments are available in the College gym:

- 1) Twelve station multiple gym unit with power coated Nicrome finished gym.
- 2) Four station multiple gym unit with power coated Nicrome finished gym.
- 3) Weight training set 50 kg.
- 4) Weight training set 20 kg.
- 5) Flying machine all in one.

- 6) Power lifting rod
- 7) Power lifting bench
- 8) Dumbbells set (Seven pairs)
- 9) Wooden mudgal
- 10) Big Mirror

### Sports committee:

1) Chairperson: Principal, Dr. Smita R. Deshmukh

2) Convener: Professor Vilas R. Thakare

3) Members: Dr. S. R. Kawale, Ku. P. B. Bhamburkar

Instruments presents in Gym of Matoshree Vimalabai Deshmukh Mahavidyalay, Amravati