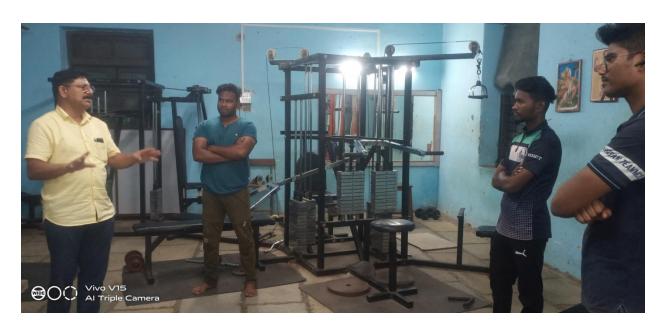

Prof. V. R. Thakare demonstrating about the exercise in Gym of Matoshree Vimalabai Deshmukh Mahavidyalay,
Amravati

**Coordinator** Principal